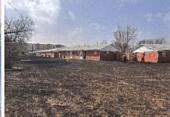

## Total Fire Loss – Still Calculating March 14 losses

|            | Number of First-In Calls | Average Time/Seconds | Average Time/Minutes |
|------------|--------------------------|----------------------|----------------------|
| Station #1 | 433                      | 322                  | 0:05:22              |
| Station #2 | 224                      | 335                  | 0:05:35              |
| Station #3 | 253                      | 361                  | 0:06:01              |
| Station #4 | 219                      | 323                  | 0:05:23              |
| Station #5 | 89                       | 545                  | 0:09:05              |
| Station #6 | 78                       | 506                  | 0:08:26              |
| Station #7 | 140                      | 356                  | 0:05:56              |
| Station #8 | 159                      | 333                  | 0:05:33              |
| Station #9 | 233                      | 375                  | 0:06:15              |

### **Burn Permits**

| Burn Permits Issued | 49 | Conditions were favorable for burning 3 days in March |
|---------------------|----|-------------------------------------------------------|
|---------------------|----|-------------------------------------------------------|