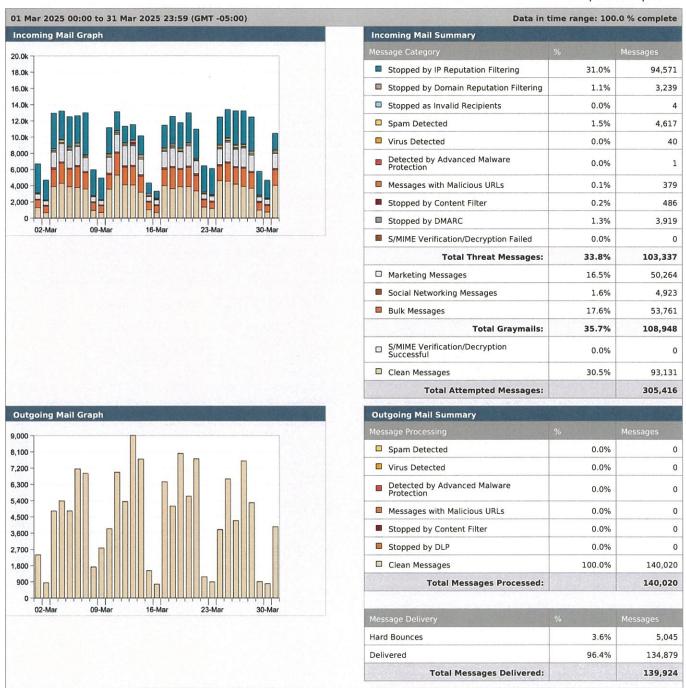

or AMI (Automatic Meter Infrastructure), and integration with a customer portal for Utility Billing Systems software as well as a review of the current time and attendance software.

IT Table A



IT Table B



IT Table C



### Police had the highest Ticket Count at 106, followed Police accounted for 27.18% of Ticket Count. by Public Works and Utilities. City Council had the 372 Created Closed 6 6 6 6 6 28 30 106 64 43 390 lowest Ticket Count at 4. **New Tickets** Department City Manager **Public Works** City Council 390 City Clerk Utilities **Total** Planning Finance Police Court Parks Legal Fire HR Public Works Police - Utilities Legal Court City Manager City Clerk — Finance **Tickets by Department** Parks -Planning H

Table 2





#### **Executive Summary**

#### ironport.example.com



Custom Mar 1 - Mar 31, 2025 \*

All Users Add comparison +

Monthly Page Views ⊘ -

Add filter +



🔾 Total : FIRE UPDATES - Norman, Oklahoma - March 2025 I City of Norman, OK : Welcome to the City of Norman, OK | City of Norman, OK | Pay Your City Utility Bill I City of

50K

| Plo | Plotrows       | Q Search                                                                            |   |                          |                             |                       | Rows per page: 10                       | < 1-10 of 1376            |
|-----|----------------|-------------------------------------------------------------------------------------|---|--------------------------|-----------------------------|-----------------------|-----------------------------------------|-----------------