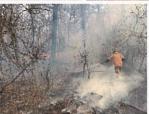

## Total Fire Loss – Still Calculating March 14 losses

|            | Number of First-In Calls | Average Time/Seconds | Average Time/Minutes |
|------------|--------------------------|----------------------|----------------------|
| Station #1 | 433                      | 322                  | 0:05:22              |
| Station #2 | 224                      | 335                  | 0:05:35              |
| Station #3 | 253                      | 361                  | 0:06:01              |
| Station #4 | 219                      | 323                  | 0:05:23              |
| Station #5 | 89                       | 545                  | 0:09:05              |
| Station #6 | 78                       | 506                  | 0:08:26              |
| Station #7 | 140                      | 356                  | 0:05:56              |
| Station #8 | 159                      | 333                  | 0:05:33              |
| Station #9 | 233                      | 375                  | 0:06:15              |

### **Burn Permits**

| Burn Permits Issued | 49 | Conditions were favorable for burning 3 days in March |
|---------------------|----|-------------------------------------------------------|
|---------------------|----|-------------------------------------------------------|