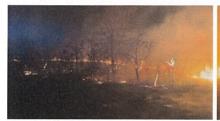

## Total Fire Loss – Still Calculating March 14 losses

|            | Number of First-In Calls | Average Time/Seconds | Average Time/Minutes |
|------------|--------------------------|----------------------|----------------------|
| Station #1 | 433                      | 322                  | 0:05:22              |
| Station #2 | 224                      | 335                  | 0:05:35              |
| Station #3 | 253                      | 361                  | 0:06:01              |
| Station #4 | 219                      | 323                  | 0:05:23              |
| Station #5 | 89                       | 545                  | 0:09:05              |
| Station #6 | 78                       | 506                  | 0:08:26              |
| Station #7 | 140                      | 356                  | 0:05:56              |
| Station #8 | 159                      | 333                  | 0:05:33              |
| Station #9 | 233                      | 375                  | 0:06:15              |

### **Burn Permits**

| Burn Permits Issued | 49 | Conditions were favorable for burning 3 days in March |
|---------------------|----|-------------------------------------------------------|
|---------------------|----|-------------------------------------------------------|