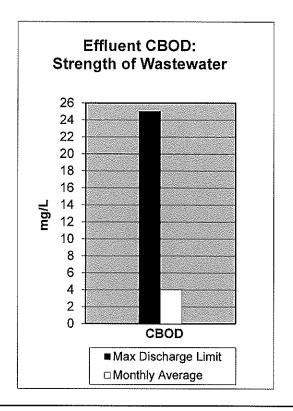

575,200   |
| Natural Gas                               |            |              | ·               | •         |
| Total cubic feet/day (plant wide          | ) 584,000  | 4,071,000    | 381,000         | 2,689,000 |
| Public Education (Tours)                  | 4          | 43           | 2               | 48        |
| Total Attendees for FYE 25                |            | 187          |                 | 202       |
|                                           |            |              |                 |           |
| OU Golf Course                            | 4.1        | 85.1         | 2.1             | 80.2      |
| E. coli average for March 2024 149 (Limit |            |              |                 |           |

# CITY OF NORMAN WATER RECLAMATION FACILITY March 2025







Comments here



#### CITY OF NORMAN, OKLAHOMA DEPARTMENT OF UTILITIES

#### **MONTHLY PROGRESS REPORT**

MONTH: March-2025

#### WATER TREATMENT DIVISION

|                                                                         | FYE 2                        | <u> 1025</u>                           | FYE 2                        | 2024                           |
|-------------------------------------------------------------------------|------------------------------|----------------------------------------|------------------------------|--------------------------------|
| Water Supply                                                            | This month                   | Year to date                           | This month                   | Year to date                   |
| Pl