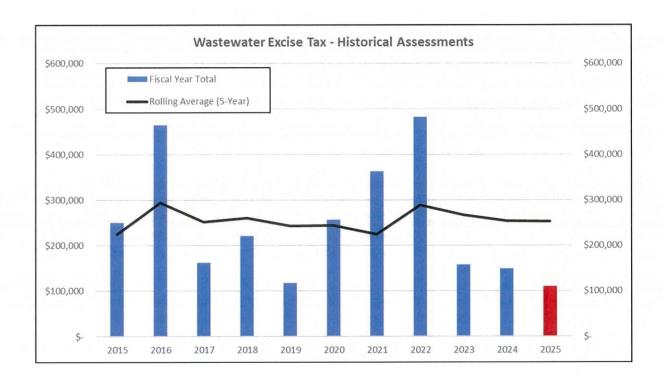

3, 2024. Staff are compiling information through FYE2024 to provide the most accurate data to the consultant along with updated contract costs for solid waste disposal, comingled recycling, and drop center recycling.

#### Wastewater Excise Tax - Non-Residential:

<u>WRF Investment Fee/Wastewater Excise Tax</u>: Staff evaluated the Wastewater Excise Tax on six commercial entities last month. Two applications were determined to increase wastewater flows over the previous use of the site. For the fiscal year, 51 commercial properties have been reviewed and a total of \$107,942. has been assessed to the entities that will increase wastewater flows for their respective property. Below are graphs showing the amount assessed and the number reviewed (current through date of report preparation).





#### **PLAN REVIEW:**

Four plan sets were reviewed this past month. Staff has reviewed 42 plans for the current fiscal year with an average review time of 6.4 days and with 100 percent of plans reviewed within 10 days. *Graph current through date or report generation*.



#### **RECOUPMENT PROJECTS:**

- NW Sewer Study: 36th Interceptor & Force Main Payback projects established in 1998/1999: Because of abandonment of Carrington LS, two resolutions reducing number of parcels requiring payback approved 01/10/12. Releases for many properties now served by North interceptor system projects were filed of record in 2012. NUA approved appropriation of payback funds on 12/05/17. Collected payback fees of \$697 for Jolley Addition on 03/23/18. NUA approved appropriation of payback funds 12/10/