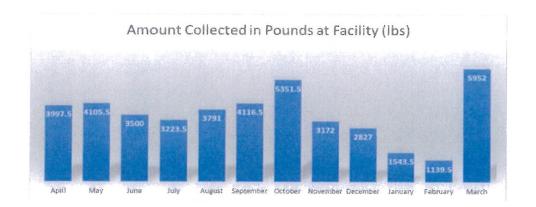

ques at WTP On March 23, Loudenback, Boteler, Haynes, Gates, and Chao hosted watershed cleanup at Eastwood Park and installed litter b On March 31, Loudenback presented at Le Monde School. On March 31, Louenback facilitated a meeting over OG&Es grid security program On March 14, 2025 Hiland Dairy was issued a NOV for Fats, oil, & Grease exceedence of permit limit.

Over March time frame 7 SIUs (Bio Cide 014 & 030, Hiland, JCI, NRH, OU, SWW) were sampled (18 outfalls).

#### **Upcoming Events:**

Projects:

ABWOK - Council on 4/15 Pond in BN - Council on 4/15

4/10-11/25 Artful Inlets
4/19/2025 William Morgan and Prairie Creek work
4/24/2025 Reading Night at Reagan
4/26/2025 Pt. 1 of Hugelkultur
4/27/2025 Earth Day Festival
5/3/2025 Ewaste
5/4/2025 Pt 2 Hugelkultur

5/18/2025 bee workshop





# CITY OF NORMAN DEPARTMENT OF UTILITIES LINE MAINTENANCE DIVISION

# MONTHLY PROGRESS REPORT WATER MAINTENANCE

|                                  | FYE   | FYE 2025 |       | 2024  |
|----------------------------------|-------|----------|-------|-------|
| March 2025                       | MONTH | YTD      | MONTH | YTD   |
|                                  |       |          |       |       |
| New Meter Sets:                  | 23    | 318      | 28    | 276   |
| Number Short Sets                | 21    | 300      | 24    | 268   |
| Number Long Sets                 | 2     | 18       | 4     | 8     |
| Average Meter Set Time           | 7.85  | 6.09     | 6.45  | 6.01  |
| Number of Work Orders:           |       |          |       |       |
| Service Calls