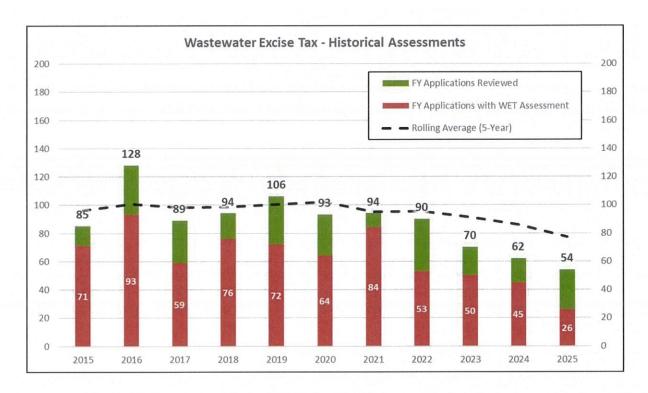

2024. Staff are compiling information through FYE2024 to provide the most accurate data to the consultant along with updated contract costs for solid waste disposal, comingled recycling, and drop center recycling.

#### Wastewater Excise Tax - Non-Residential:

<u>WRF Investment Fee/Wastewater Excise Tax</u>: Staff evaluated the Wastewater Excise Tax on six commercial entities last month. Two applications were determined to increase wastewater flows over the previous use of the site. For the fiscal year, 51 commercial properties have been reviewed and a total of \$107,942. has been assessed to the entities that will increase wastewater flows for their respective property. Below are graphs showing the amount assessed and the number reviewed (current through date of report preparation).





#### **PLAN REVIEW:**

Four plan sets were reviewed this past month. Staff has reviewed 42 plans for the current fiscal year with an average review time of 6.4 days and with 100 percent of plans reviewed within 10 days. *Graph current through date or report generation*.



#### **RECOUPMENT PROJECTS:**

- NW Sewer Study: 36th Interceptor & Force Main Payback projects established in 1998/1999: Because of abandonment of Carrington LS, two resolutions reducing number of parcels requiring payback approved 01/10/12. Releases for many properties now served by North interceptor system projects were filed of record in 2012. NUA approved appropriation of payback funds on 12/05/17. Collected payback fees of \$697 for Jolley Addition on 03/23/18. NUA approved appropriation of payback funds 12/10/19