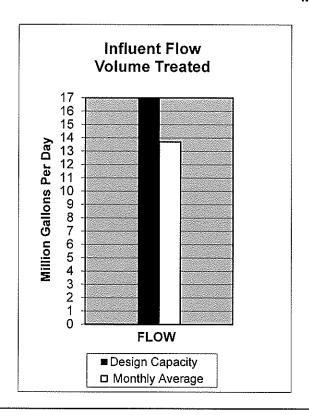

| 575,200   |
| Natural Gas                               |            |              | ·               | •         |
| Total cubic feet/day (plant wide          | ) 584,000  | 4,071,000    | 381,000         | 2,689,000 |
| Public Education (Tours)                  | 4          | 43           | 2               | 48        |
| Total Attendees for FYE 25                |            | 187          |                 | 202       |
|                                           |            |              |                 |           |
| OU Golf Course                            | 4.1        | 85.1         | 2.1             | 80.2      |
| E. coli average for March 2024 149 (Limit |            |              |                 |           |

# CITY OF NORMAN WATER RECLAMATION FACILITY March 2025







Comments here



#### CITY OF NORMAN, OKLAHOMA DEPARTMENT OF UTILITIES

#### **MONTHLY PROGRESS REPORT**

MONTH: March-2025

#### WATER TREATMENT DIVISION

|                                                                         | FYE 2                        | <u> 1025</u>                           | FYE 2                        | 2024                           |
|-------------------------------------------------------------------------|------------------------------|----------------------------------------|------------------------------|--------------------------------|
| Water Supply                                                            | This month                   | Year to date                           | This month                   | Year to date                   |
|