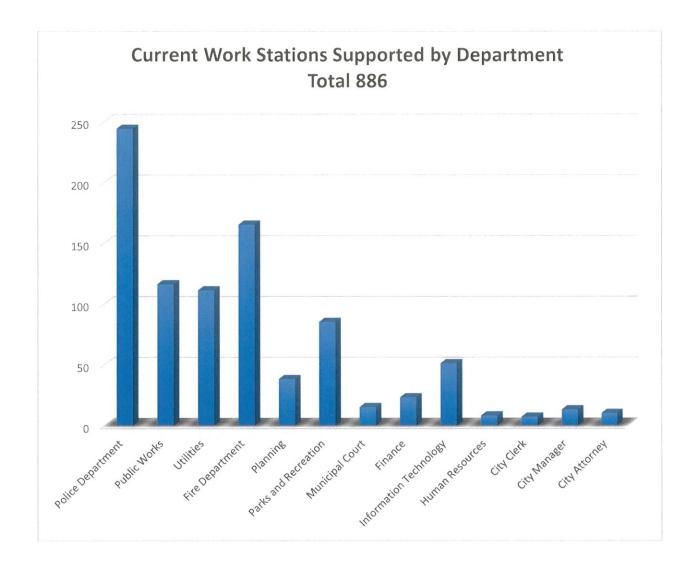

ement, concessions, and food carts. We Are also preparing for AMI (Automatic Meter Infrastructure), and integration with a customer portal for Utility Billing Systems software as well as a review of the current time and attendance software.

IT Table A



IT Table B



IT Table C



### Police had the highest Ticket Count at 106, followed Police accounted for 27.18% of Ticket Count. by Public Works and Utilities. City Council had the 372 Created Closed 6 6 6 6 6 28 30 106 64 43 390 lowest Ticket Count at 4. **New Tickets** Department City Manager **Public Works** City Council 390 City Clerk Utilities **Total** Planning Finance Police Court Parks Legal Fire HR Public Works Police - Utilities Legal Court City Manager City Clerk — Finance **Tickets by Department** Parks -Planning H

Table 2





#### **Executive Summary**

#### ironport.example.com



Custom Mar 1 - Mar 31, 2025 \*

All Users Add comparison +

Monthly Page Views ⊘ -

Add filter +



🔾 Total : FIRE UPDATES - Norman, Oklahoma - March 2025 I City of Norman, OK : Welcome to the City of Norman, OK | City of Norman, OK | Pay Your City Utility Bill I City of

50K

| Plo | Plotrows       | Q Search                                                                            |   |                          |                             |                       | Rows per page: 10                       | < 1-10 of 1376            |
|-----|----------------|-------------------------------------------------------------------------------------|---|--------------------------|-----------------------------|-----------------------|