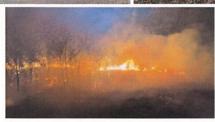

## Total Fire Loss – Still Calculating March 14 losses

|            | Number of First-In Calls | Average Time/Seconds | Average Time/Minutes |
|------------|--------------------------|----------------------|----------------------|
| Station #1 | 433                      | 322                  | 0:05:22              |
| Station #2 | 224                      | 335                  | 0:05:35              |
| Station #3 | 253                      | 361                  | 0:06:01              |
| Station #4 | 219                      | 323                  | 0:05:23              |
| Station #5 | 89                       | 545                  | 0:09:05              |
| Station #6 | 78                       | 506                  | 0:08:26              |
| Station #7 | 140                      | 356                  | 0:05:56              |
| Station #8 | 159                      | 333                  | 0:05:33              |
| Station #9 | 233                      | 375                  | 0:06:15              |

### **Burn Permits**

| Burn Permits Issued | 49 | Conditions were favorable for burning 3 days in March |
|---------------------|----|-------------------------------------------------------|
|---------------------|----|-------------------------------------------------------|