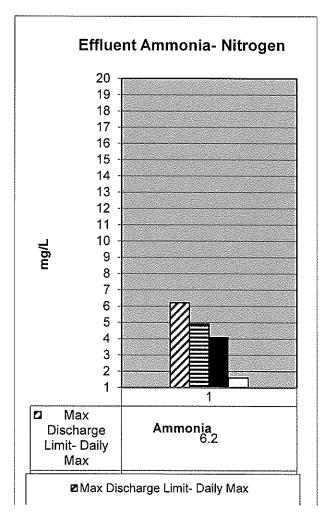

ral Gas                               |            |              | ·               | •         |
| Total cubic feet/day (plant wide          | ) 584,000  | 4,071,000    | 381,000         | 2,689,000 |
| Public Education (Tours)                  | 4          | 43           | 2               | 48        |
| Total Attendees for FYE 25                |            | 187          |                 | 202       |
|                                           |            |              |                 |           |
| OU Golf Course                            | 4.1        | 85.1         | 2.1             | 80.2      |
| E. coli average for March 2024 149 (Limit |            |              |                 |           |

# CITY OF NORMAN WATER RECLAMATION FACILITY March 2025







Comments here



#### CITY OF NORMAN, OKLAHOMA DEPARTMENT OF UTILITIES

#### **MONTHLY PROGRESS REPORT**

MONTH: March-2025

#### WATER TREATMENT DIVISION

|                                                                         | FYE 2                        | <u> 1025</u>                           | FYE 2                        | 2024                           |
|-------------------------------------------------------------------------|------------------------------|----------------------------------------|------------------------------|--------------------------------|
| Water Supply                                                            | This month                   | Year to date                           | This month                   | Year to date                   |
| Plant Production (MG)