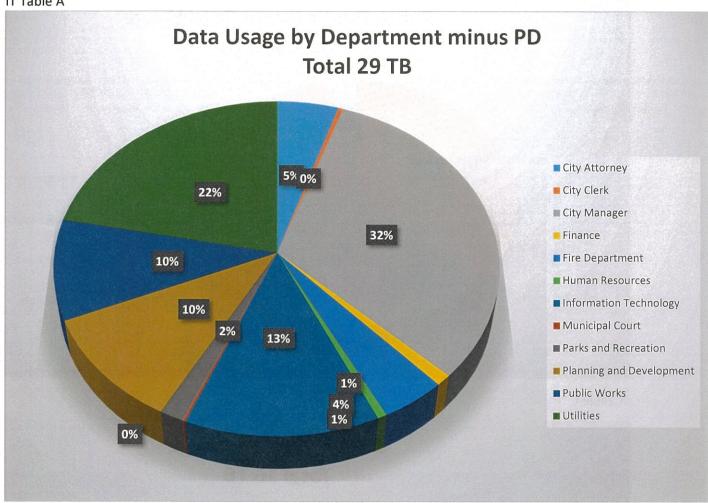

software, Utility Billing software, Payroll, Human Resource Management, Work Orders (Tyler EAM), Time and Attendence, and Planning and Community Services software packages. Daily work continues on these systems as well as additional training, enhancements, and configuration. We will continue to evaluate and enhance each of these systems moving forward. Our current efforts include a review of the HR Systems, post launch troubleshooting of Planning and Community Dev software, an upgraded Parks and Rec software package to help with golf management, concessions, and food carts. We Are also preparing for AMI (Automatic Meter Infrastructure), and integration with a customer portal for Utility Billing Systems software as well as a review of the current time and attendance software.

IT Table A



IT Table B



IT Table C



### Police had the highest Ticket Count at 106, followed Police accounted for 27.18% of Ticket Count. by Public Works and Utilities. City Council had the 372 Created Closed 6 6 6 6 6 28 30 106 64 43 390 lowest Ticket Count at 4. **New Tickets** Department City Manager **Public Works** City Council 390 City Clerk Utilities **Total** Planning Finance Police Court Parks Legal Fire HR Public Works Police - Utilities Legal Court City Manager City Clerk — Finance **Tickets by Department** Parks -Planning H

Table 2





#### **Executive Summary**

#### ironport.example.com



Custom Mar 1 - Mar 31, 2025 \*

All Users Add comparison +

Monthly Page Views ⊘ -

Add filter +



🔾 Total : FIRE UPDATES - Norman, Oklahoma - March 2025 I City of Norman, OK : Welcome to the