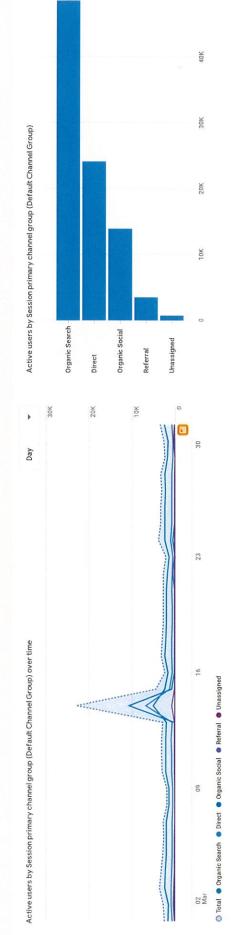

| 1.34                  | 138                                     | 22,324 (2.79%)            |
|     | 9 Information  | Information: City of Norman's 2025 Residential Spring Clean-Up   City of Norman, OK |   | 7,163 (2.47%)            | 4,393 (4.96%)               | 1.63                  | 32s                                     | 18,992 (2.37%)            |
|     | 10 Job Opportu | Job Opportunities   City of Norman, OK                                              |   | 5,056 (1.75%)            | 2,979 (3.37%)               | 1.70                  | 1m 05s                                  | 14,320 (1.79%)            |

© 2025 Google | Analytics home | Terms of Service | Privacy Policy | 🗔 Send feedback

Custom Mar 1 - Mar 31, 2025 -

All Users Add comparison +

Monthly Site Traffic ⊗ -



| Session primary. Channel Group)