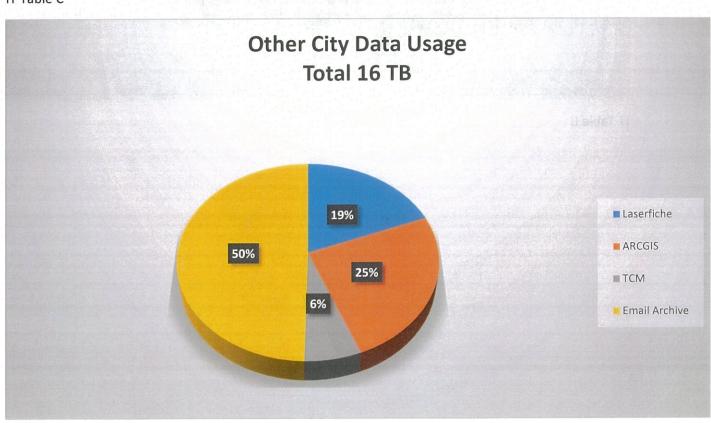

oftware, Payroll, Human Resource Management, Work Orders (Tyler EAM), Time and Attendence, and Planning and Community Services software packages. Daily work continues on these systems as well as additional training, enhancements, and configuration. We will continue to evaluate and enhance each of these systems moving forward. Our current efforts include a review of the HR Systems, post launch troubleshooting of Planning and Community Dev software, an upgraded Parks and Rec software package to help with golf management, concessions, and food carts. We Are also preparing for AMI (Automatic Meter Infrastructure), and integration with a customer portal for Utility Billing Systems software as well as a review of the current time and attendance software.

IT Table A



IT Table B



IT Table C



### Police had the highest Ticket Count at 106, followed Police accounted for 27.18% of Ticket Count. by Public Works and Utilities. City Council had the 372 Created Closed 6 6 6 6 6 28 30 106 64 43 390 lowest Ticket Count at 4. **New Tickets** Department City Manager **Public Works** City Council 390 City Clerk Utilities **Total** Planning Finance Police Court Parks Legal Fire HR Public Works Police - Utilities Legal Court City Manager City Clerk — Finance **Tickets by Department** Parks -Planning H

Table 2





#### **Executive Summary**

#### ironport.example.com



Custom Mar 1 - Mar 31, 2025 \*

All Users Add comparison +

Monthly Page Views ⊘ -

Add filter +



🔾 Total : FIRE UPDATES - Norman, Oklahoma - March 2025 I City of Norman, OK : Welcome to the City of Norman, OK | City of