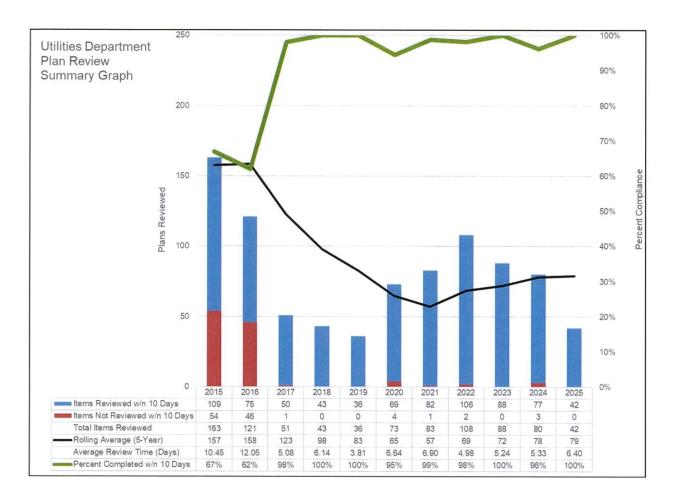

stment Fee/Wastewater Excise Tax</u>: Staff evaluated the Wastewater Excise Tax on six commercial entities last month. Two applications were determined to increase wastewater flows over the previous use of the site. For the fiscal year, 51 commercial properties have been reviewed and a total of \$107,942. has been assessed to the entities that will increase wastewater flows for their respective property. Below are graphs showing the amount assessed and the number reviewed (current through date of report preparation).





#### **PLAN REVIEW:**

Four plan sets were reviewed this past month. Staff has reviewed 42 plans for the current fiscal year with an average review time of 6.4 days and with 100 percent of plans reviewed within 10 days. *Graph current through date or report generation*.



#### **RECOUPMENT PROJECTS:**

- NW Sewer Study: 36th Interceptor & Force Main Payback projects established in 1998/1999: Because of abandonment of Carrington LS, two resolutions reducing number of parcels requiring payback approved 01/10/12. Releases for many properties now served by North interceptor system projects were filed of record in 2012. NUA approved appropriation of payback funds on 12/05/17. Collected payback fees of \$697 for Jolley Addition on 03/23/18. NUA approved appropriation of payback funds 12/10/19 allowing staff to issue payback checks to developers in late December 2019.
- 2. <u>Sewer Service Area 5 Payback</u>: Payback project established by R-0304-13 for NUA share of sewer improvements along Highway 9 from the Summit Valley Lift Station to the USPS.
- 3. North Po