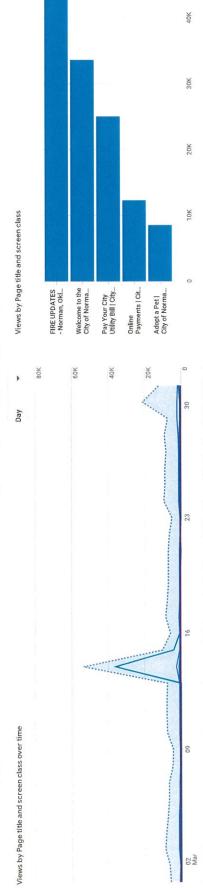

Systems software as well as a review of the current time and attendance software.

IT Table A



IT Table B



IT Table C



### Police had the highest Ticket Count at 106, followed Police accounted for 27.18% of Ticket Count. by Public Works and Utilities. City Council had the 372 Created Closed 6 6 6 6 6 28 30 106 64 43 390 lowest Ticket Count at 4. **New Tickets** Department City Manager **Public Works** City Council 390 City Clerk Utilities **Total** Planning Finance Police Court Parks Legal Fire HR Public Works Police - Utilities Legal Court City Manager City Clerk — Finance **Tickets by Department** Parks -Planning H

Table 2





#### **Executive Summary**

#### ironport.example.com



Custom Mar 1 - Mar 31, 2025 \*

All Users Add comparison +

Monthly Page Views ⊘ -

Add filter +



🔾 Total : FIRE UPDATES - Norman, Oklahoma - March 2025 I City of Norman, OK : Welcome to the City of Norman, OK | City of Norman, OK | Pay Your City Utility Bill I City of

50K

| Plo | Plotrows       | Q Search                                                                            |   |                          |                             |                       | Rows per page: 10                       | < 1-10 of 1376            |
|-----|----------------|-------------------------------------------------------------------------------------|---|--------------------------|-----------------------------|-----------------------|-----------------------------------------|---------------------------|
| 0   | Page title an  | Page title and screen class 💌