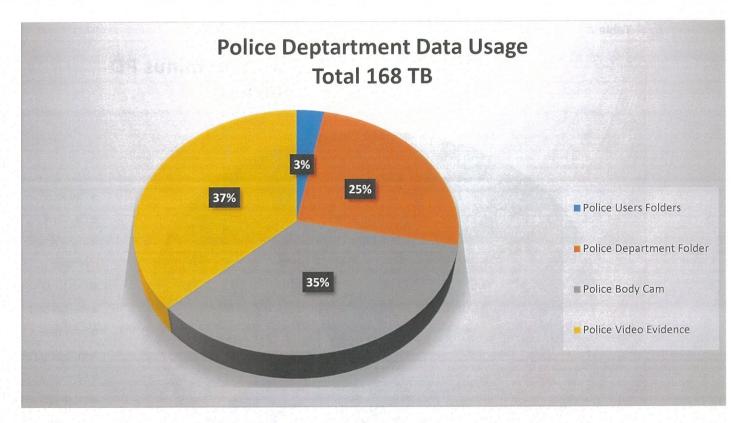

lity Billing software, Payroll, Human Resource Management, Work Orders (Tyler EAM), Time and Attendence, and Planning and Community Services software packages. Daily work continues on these systems as well as additional training, enhancements, and configuration. We will continue to evaluate and enhance each of these systems moving forward. Our current efforts include a review of the HR Systems, post launch troubleshooting of Planning and Community Dev software, an upgraded Parks and Rec software package to help with golf management, concessions, and food carts. We Are also preparing for AMI (Automatic Meter Infrastructure), and integration with a customer portal for Utility Billing Systems software as well as a review of the current time and attendance software.

IT Table A



IT Table B



IT Table C



### Police had the highest Ticket Count at 106, followed Police accounted for 27.18% of Ticket Count. by Public Works and Utilities. City Council had the 372 Created Closed 6 6 6 6 6 28 30 106 64 43 390 lowest Ticket Count at 4. **New Tickets** Department City Manager **Public Works** City Council 390 City Clerk Utilities **Total** Planning Finance Police Court Parks Legal Fire HR Public Works Police - Utilities Legal Court City Manager City Clerk — Finance **Tickets by Department** Parks -Planning H

Table 2





#### **Executive Summary**

#### ironport.example.com



Custom Mar 1 - Mar 31, 2025 \*

All Users Add comparison +

Monthly Page Views ⊘ -

Add filter +



🔾 Total : FIRE UPDATES - Norman, Oklahoma - March 2025 I City of Norman, OK : Welcome to the City of Norman