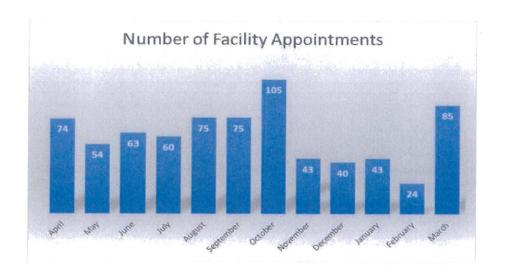

es at WTP On March 23, Loudenback, Boteler, Haynes, Gates, and Chao hosted watershed cleanup at Eastwood Park and installed litter b On March 31, Loudenback presented at Le Monde School. On March 31, Louenback facilitated a meeting over OG&Es grid security program On March 14, 2025 Hiland Dairy was issued a NOV for Fats, oil, & Grease exceedence of permit limit.

Over March time frame 7 SIUs (Bio Cide 014 & 030, Hiland, JCI, NRH, OU, SWW) were sampled (18 outfalls).

#### **Upcoming Events:**

Projects:

ABWOK - Council on 4/15 Pond in BN - Council on 4/15

4/10-11/25 Artful Inlets
4/19/2025 William Morgan and Prairie Creek work
4/24/2025 Reading Night at Reagan
4/26/2025 Pt. 1 of Hugelkultur
4/27/2025 Earth Day Festival
5/3/2025 Ewaste
5/4/2025 Pt 2 Hugelkultur

5/18/2025 bee workshop





# CITY OF NORMAN DEPARTMENT OF UTILITIES LINE MAINTENANCE DIVISION

# MONTHLY PROGRESS REPORT WATER MAINTENANCE

|                                  | FYE   | FYE 2025 |       | 2024  |
|----------------------------------|-------|----------|-------|-------|
| March 2025                       | MONTH | YTD      | MONTH | YTD   |
|                                  |       |          |       |       |
| New Meter Sets:                  | 23    | 318      | 28    | 276   |
| Number Short Sets                | 21    | 300      | 24    | 268   |
| Number Long Sets                 | 2     | 18       | 4     | 8     |
| Average Meter Set Time           | 7.85  | 6.09     | 6.45  | 6.01  |
| Number of Work Orders:           |       |          |       |       |
| Service Calls                    |