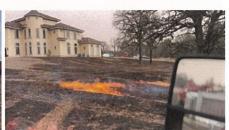

## Total Fire Loss – Still Calculating March 14 losses

|            | Number of First-In Calls | Average Time/Seconds | Average Time/Minutes |
|------------|--------------------------|----------------------|----------------------|
| Station #1 | 433                      | 322                  | 0:05:22              |
| Station #2 | 224                      | 335                  | 0:05:35              |
| Station #3 | 253                      | 361                  | 0:06:01              |
| Station #4 | 219                      | 323                  | 0:05:23              |
| Station #5 | 89                       | 545                  | 0:09:05              |
| Station #6 | 78                       | 506                  | 0:08:26              |
| Station #7 | 140                      | 356                  | 0:05:56              |
| Station #8 | 159                      | 333                  | 0:05:33              |
| Station #9 | 233                      | 375                  | 0:06:15              |

### **Burn Permits**

| Burn Permits Issued | 49 | Conditions were favorable for burning 3 days in March |
|---------------------|----|-------------------------------------------------------|
|---------------------|----|-------------------------------------------------------|