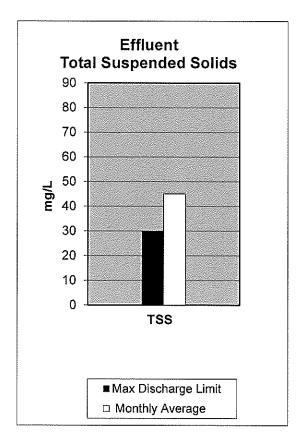

75,200   |
| Natural Gas                               |            |              | ·               | •         |
| Total cubic feet/day (plant wide          | ) 584,000  | 4,071,000    | 381,000         | 2,689,000 |
| Public Education (Tours)                  | 4          | 43           | 2               | 48        |
| Total Attendees for FYE 25                |            | 187          |                 | 202       |
|                                           |            |              |                 |           |
| OU Golf Course                            | 4.1        | 85.1         | 2.1             | 80.2      |
| E. coli average for March 2024 149 (Limit |            |              |                 |           |

# CITY OF NORMAN WATER RECLAMATION FACILITY March 2025







Comments here



#### CITY OF NORMAN, OKLAHOMA DEPARTMENT OF UTILITIES

#### **MONTHLY PROGRESS REPORT**

MONTH: March-2025

#### WATER TREATMENT DIVISION

|                                                                         | FYE 2                        | <u> 1025</u>                           | FYE 2                        | 2024                           |
|-------------------------------------------------------------------------|------------------------------|----------------------------------------|------------------------------|--------------------------------|
| Water Supply                                                            | This month                   | Year to date                           | This month                   | Year to date                   |
| Plan