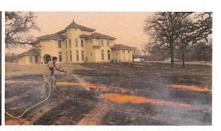

## Total Fire Loss – Still Calculating March 14 losses

|            | Number of First-In Calls | Average Time/Seconds | Average Time/Minutes |
|------------|--------------------------|----------------------|----------------------|
| Station #1 | 433                      | 322                  | 0:05:22              |
| Station #2 | 224                      | 335                  | 0:05:35              |
| Station #3 | 253                      | 361                  | 0:06:01              |
| Station #4 | 219                      | 323                  | 0:05:23              |
| Station #5 | 89                       | 545                  | 0:09:05              |
| Station #6 | 78                       | 506                  | 0:08:26              |
| Station #7 | 140                      | 356                  | 0:05:56              |
| Station #8 | 159                      | 333                  | 0:05:33              |
| Station #9 | 233                      | 375                  | 0:06:15              |

### **Burn Permits**

| Burn Permits Issued | 49 | Conditions were favorable for burning 3 days in March |
|---------------------|----|-------------------------------------------------------|
|---------------------|----|-------------------------------------------------------|