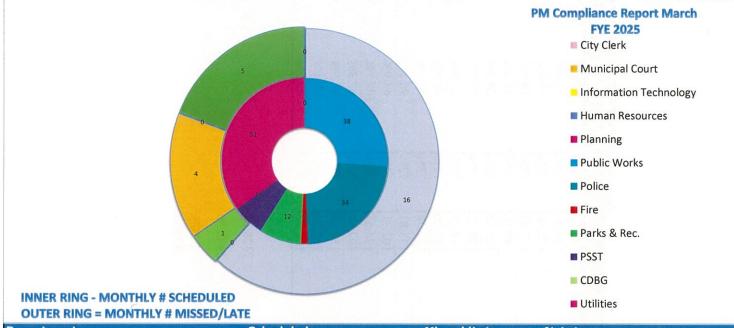

|            |               |       |                               |              |                 |                 |
| 0239      | 2016 Peterbilt 320    | Sanitation Commercial  | 4/1/2025                       | 11/21/2024 | -131          | Days  | 11/21/2024                    | Heavy Repair | PM-N            | 8/2/2023        |
| 210592    | 2021 John Deere Mower | WRF Operation          | 4/1/2025                       | 4/2/2025   | 1             | Days  | 3/19/2025                     | Heavy Repair | PM-D            | 3/20/2024       |
| 0282      | 2014 Ford F350        | Sanitation Residential | 173641                         | 171735     | -1906         | Miles | 3/11/2025                     | Light Repair | PM-C            | 12/3/2024       |



| Department             | Scheduled | Missed/Late | % Late |  |
|------------------------|-----------|-------------|--------|--|
| City Clerk             | 0         | 0           | 0.0%   |  |
| Municipal Court        | 0         | 0           | 0.0%   |  |
| Information Technology | 0         | 0           | 0.0%   |  |
| Human Resources        | 0         | 0           | 0.0%   |  |
| Planning               | 0         | 0           | 0.0%   |  |
| Public Works           | 38        | 0           | 0.0%   |  |
| Police                 | 34        | 16          | 47.1%  |  |
| Fire                   | 2         | 0           | 0.0%   |  |
| Parks & Rec.           | 12        | 1           | 8.3%   |  |
| PSST                   | 9         | 4           | 44.4%  |  |
| CDBG