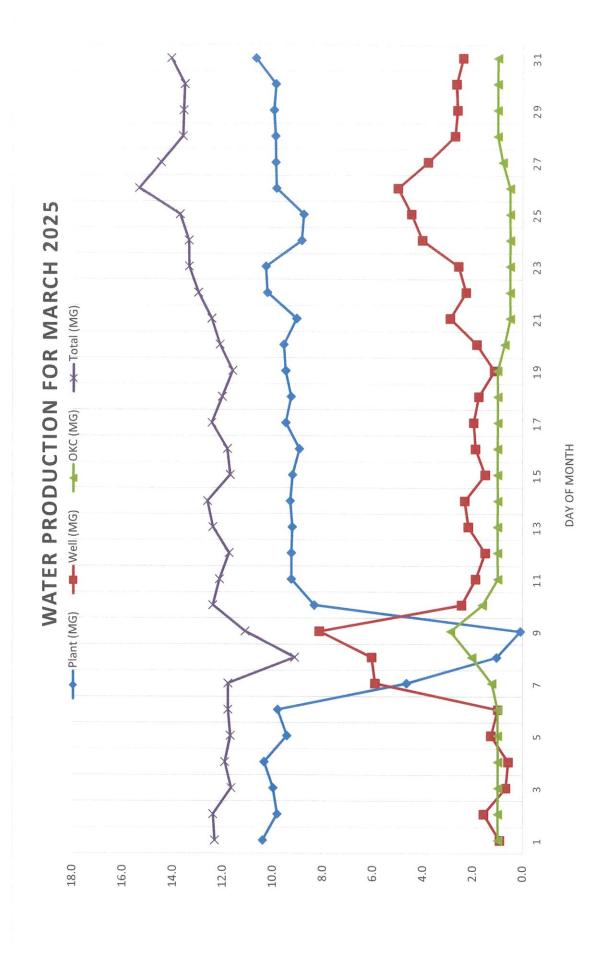

|                              |                                        |                              |                                |
| Number of tours conducted                                               | 2                            | 16                                     | 2                            | 12                             |
| Number of people on tours                                               | 10                           | 174                                    | 4                            | 165                            |

#### Notes:

Replaced both blower motors on Sodium Hypochlorite system. Completed annual well disinfection minus well 67 DeNora was on site and performed maintenance on SH generator.



# MONTHLY TRANSFER STATION REPORT March 2025

|               | TONS PER MONTH | REVENUE PER MONTH |
|---------------|----------------|-------------------|
| O.U.          | 315.54         | \$17,923.72       |
| STANDARD GATE | 1,088.46       | \$126,626.48      |
| RESIDENTIAL   | 302.40         | \$13,351.84       |
| MATTRESS      |                | \$5,125.00        |
| TOTALS:       | 1,706.40       | \$163,027.04      |

|                                             | MONTH        |
|---------------------------------------------|--------------|
| # OF LOADS TRANSPORTED TO OKC LANDFILL      | 471.00       |
| BY TRANSFER STATION TRUCKS.                 |              |
|                                             |              |
| # OF TONS TRANSPORTED TO OKC LANDFILL       | 871