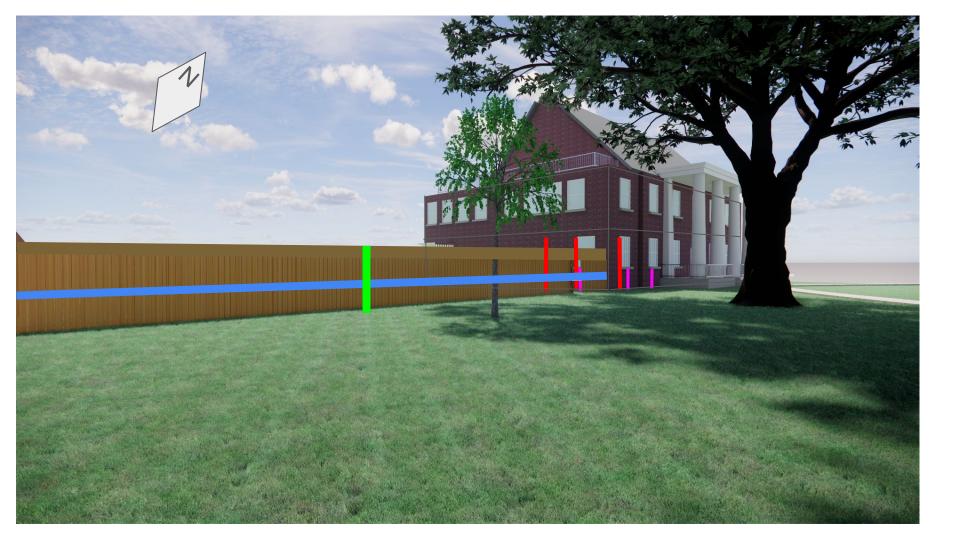

## Renderings of Proposed Fence

## **Guide for Measurements**

- + Gray Outline of House Edges and First Floor Top
- + Blue Length of Proposed Fence: 80 ft
- + Green Height of Proposed Fence: 6 ft
- + Red From Ground to Top of Windows: 9 ft 3 in
- + Pink From Ground to Bottom of Tall Windows: 3 ft 8 in
- + Yellow Length of Fence Gate Opening: 4 ft
- + Orange Height of South Neighbor Fence: 6 ft
- + Purple Height of West Neighbor Fence: 8 ft 3 in
- + Teal From Ground to Bottom of Small Windows: 6 ft 3 in