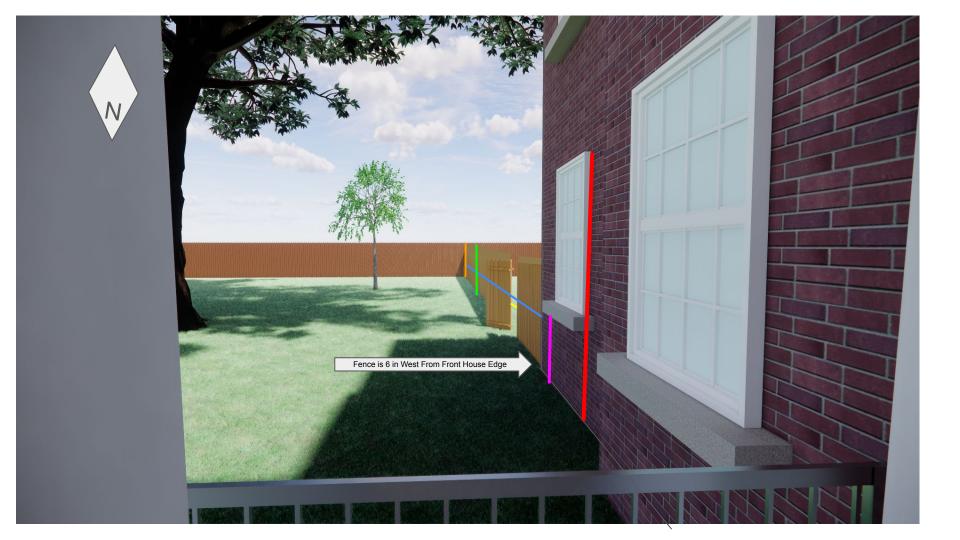

## Measurements for the Proposed Fence and Surrounding Area

- 1. Proposed Fence Length: 80 ft
  - a. Distance from South House Edge to South Property Edge: 80 ft
- 2. Proposed Fence Height: 6 ft
- 3. Proposed Fence Post Width: 4 in
- 4. Proposed Fence Width Board Width: 1 in
- 5. Proposed Fence Gate Length: 4 ft
- 6. Proposed Fence Distance from Front House Edge: 6 in
- 7. Height of South Neighbor Fence (Side of Yard): 6 ft
  - a. Proposed Fence would "Touch" Side of This Fence
- 8. Height of West Neighbor Fence (Back of Yard): 8 ft 3 in
- 9. Height from Ground to Top of First Floor: 10 ft 8 in
  - a. Measured from Ground to Ceiling of Interior Kitchen
- 10. Height of Front Porch Base from Ground: 1 ft 8 in
- 11. Distance from Front Edge of House to Front-Most HVAC:
  - a. 2 ft from Top of HVAC
  - b. 14 in from Concrete Base.
- 12. Height of Tallest HVAC: 3 ft 5 in Including Concrete
- 13. Height from Ground to Top of All Windows: 9 ft 3 in
- 14. Height from Ground to Bottom of Small Windows: 6 ft 3 in
- 15. Height from Ground to Bottom of Large Windows: 3 ft 8 in

## **Guide for Measurements**

- + Gray Outline of House Edges and First Floor Top
- + Blue Length of Proposed Fence: 80 ft
- + Green Height of Proposed Fence: 6 ft
- + Red From Ground to Top of Windows: 9 ft 3 in
- + Pink From Ground to Bottom of Tall Windows: 3 ft 8 in
- + Yellow Length of Fence Gate Opening: 4 ft
- + Orange Height of South Neighbor Fence: 6 ft
- + Purple Height of West Neighbor Fence: 8 ft 3 in
- + Teal From Ground to Bottom of Small Windows: 6 ft 3 in