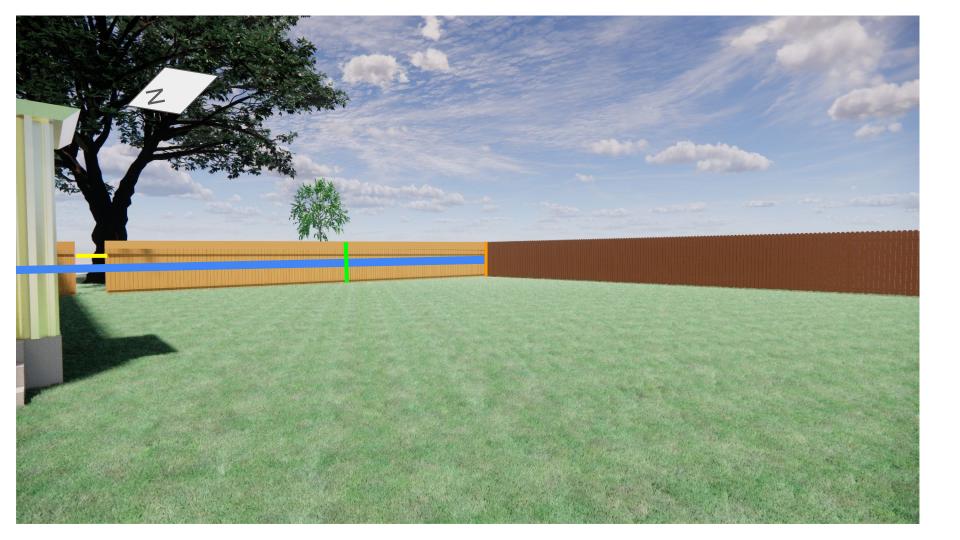

## Measurements for the Proposed Fence and Surrounding Area

- 1. Proposed Fence Length: 80 ft
  - a. Distance from South House Edge to South Property Edge: 80 ft
- 2. Proposed Fence Height: 6 ft
- 3. Proposed Fence Post Width: 4 in
- 4. Proposed Fence Width Board Width: 1 in
- 5. Proposed Fence Gate Length: 4 ft
- 6. Proposed Fence Distance from Front House Edge: 6 in
- 7. Height of South Neighbor Fence (Side of Yard): 6 ft
  - a. Proposed Fence would "Touch" Side of This Fence
- 8. Height of West Neighbor Fence (Back of Yard): 8 ft 3 in
- 9. Height from Ground to Top of First Floor: 10 ft 8 in
  - a. Measured from Ground to Ceiling of Interior Kitchen
- 10. Height of Front Porch Base from Ground: 1 ft 8 in
- 11. Distance from Front Edge of House to Front-Most HVAC:
  - a. 2 ft from Top of HVAC
  - b. 14 in from Concrete Base.
- 12. Height of Tallest HVAC: 3 ft 5 in Including Concrete
- 13. Height from Ground to Top of All Windows: 9 ft 3 in
- 14. Height from Ground to Bottom of Small Windows: 6 ft 3 in
- 15. Height from Ground to Bottom of Large Windows: 3 ft 8 in

## **Guide for Measurements**

- + Gray Outline of House Edges and First Floor Top
- + Blue Length of Proposed Fence: 80 ft
- + Green Height of Proposed Fence: 6 ft
- + Red From Ground to Top of Windows: 9 ft 3 in
- + Pink From Ground to Bottom of Tall Windows: 3 ft 8 in
- + Yellow Length of Fence Gate Opening: 4 ft
- + Orange Height of South Neighbor Fence: 6 ft
- + Purple Height of West Neighbor Fence: 8 ft 3 in
- + Teal From Ground to Bottom of Small Windows: 6 ft 3 in