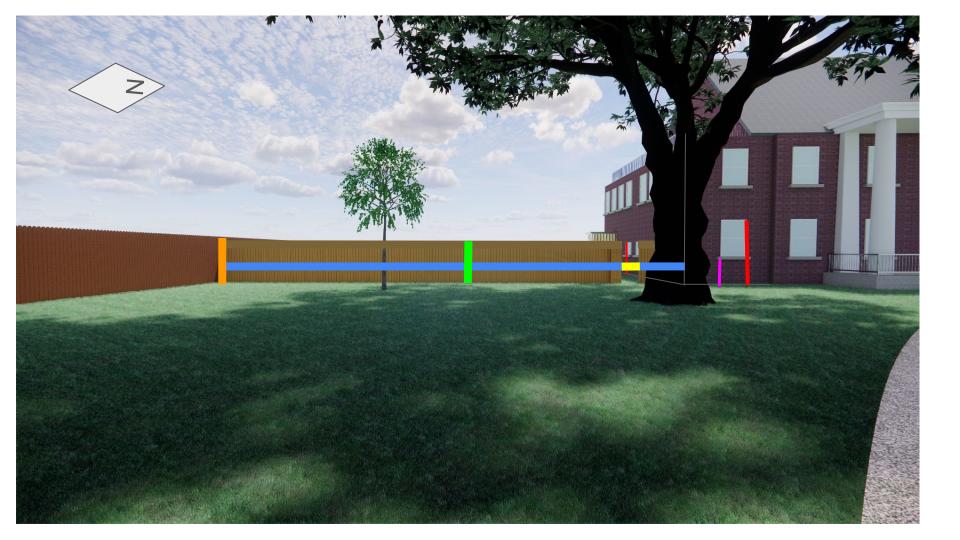

## Renderings of Proposed Fence

## **Guide for Measurements**

- + Gray Outline of House Edges and First Floor Top
- + Blue Length of Proposed Fence: 80 ft
- + Green Height of Proposed Fence: 6 ft
- + Red From Ground to Top of Windows: 9 ft 3 in
- + Pink From Ground to Bottom of Tall Windows: 3 ft 8 in
- + Yellow Length of Fence Gate Opening: 4 ft
- + Orange Height of South Neighbor Fence: 6 ft
- + Purple Height of West Neighbor Fence: 8 ft 3 in
- + Teal From Ground to Bottom of Small Windows: 6 ft 3 in