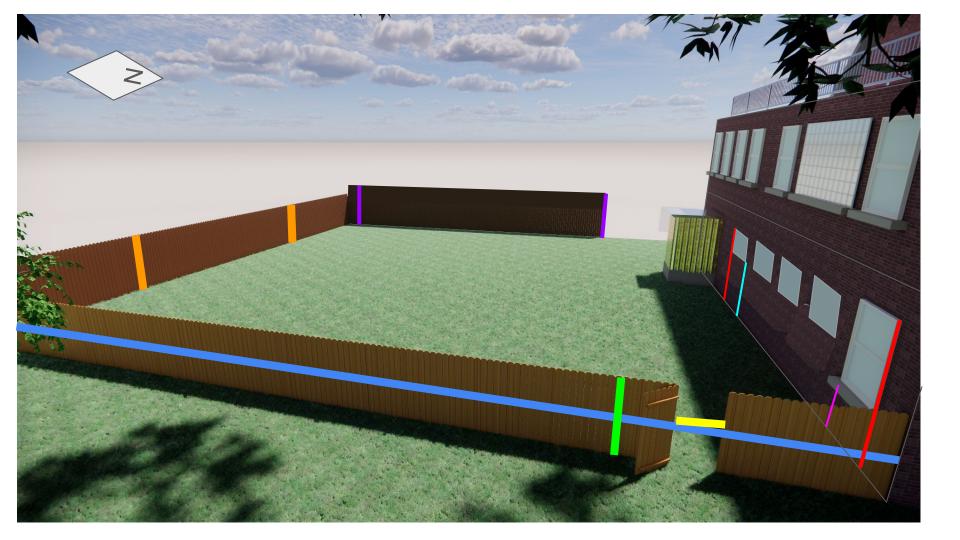

## Measurements for the Proposed Fence and Surrounding Area

- 1. Proposed Fence Length: 80 ft
  - a. Distance from South House Edge to South Property Edge: 80 ft
- 2. Proposed Fence Height: 6 ft
- 3. Proposed Fence Post Width: 4 in
- 4. Proposed Fence Width Board Width: 1 in
- 5. Proposed Fence Gate Length: 4 ft
- 6. Proposed Fence Distance from Front House Edge: 6 in
- 7. Height of South Neighbor Fence (Side of Yard): 6 ft
  - a. Proposed Fence would "Touch" Side of This Fence
- 8. Height of West Neighbor Fence (Back of Yard): 8 ft 3 in
- 9. Height from Ground to Top of First Floor: 10 ft 8 in
  - a. Measured from Ground to Ceiling of Interior Kitchen
- 10. Height of Front Porch Base from Ground: 1 ft 8 in
- 11. Distance from Front Edge of House to Front-Most HVAC:
  - a. 2 ft from Top of HVAC
  - b. 14 in from Concrete Base.
- 12. Height of Tallest HVAC: 3 ft 5 in Including Concrete
- 13. Height from Ground to Top of All Windows: 9 ft 3 in
- 14. Height from Ground to Bottom of Small Windows: 6 ft 3 in
- 15. Height from Ground to Bottom of Large Windows: 3 ft 8 in

## Renderings of Proposed Fence

## **Guide for Measurements**

- + Gray Outline of House Edges and First Floor Top
- + Blue Length of Proposed Fence: 80 ft
- + Green Height of Proposed Fence: 6 ft
- + Red From Ground to Top of Windows: 9 ft 3 in
- + Pink From Ground to Bottom of Tall Windows: 3 ft 8 in
- + Yellow Length of Fence Gate Opening: 4 ft
- + Orange Height of South Neighbor Fence: 6 ft
- + Purple Height of West Neighbor Fence: 8 ft 3 in
- + Teal From Ground to Bottom of Small Windows: 6 ft 3 in