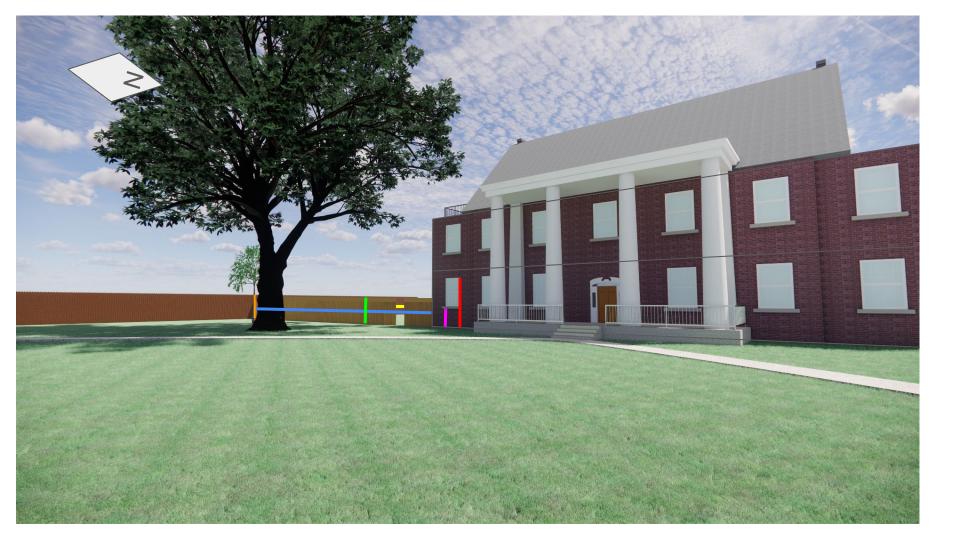

## Renderings of Proposed Fence

## **Guide for Measurements**

- + Gray Outline of House Edges and First Floor Top
- + Blue Length of Proposed Fence: 80 ft
- + Green Height of Proposed Fence: 6 ft
- + Red From Ground to Top of Windows: 9 ft 3 in
- + Pink From Ground to Bottom of Tall Windows: 3 ft 8 in
- + Yellow Length of Fence Gate Opening: 4 ft
- + Orange Height of South Neighbor Fence: 6 ft
- + Purple Height of West Neighbor Fence: 8 ft 3 in
- + Teal From Ground to Bottom of Small Windows: 6 ft 3 in