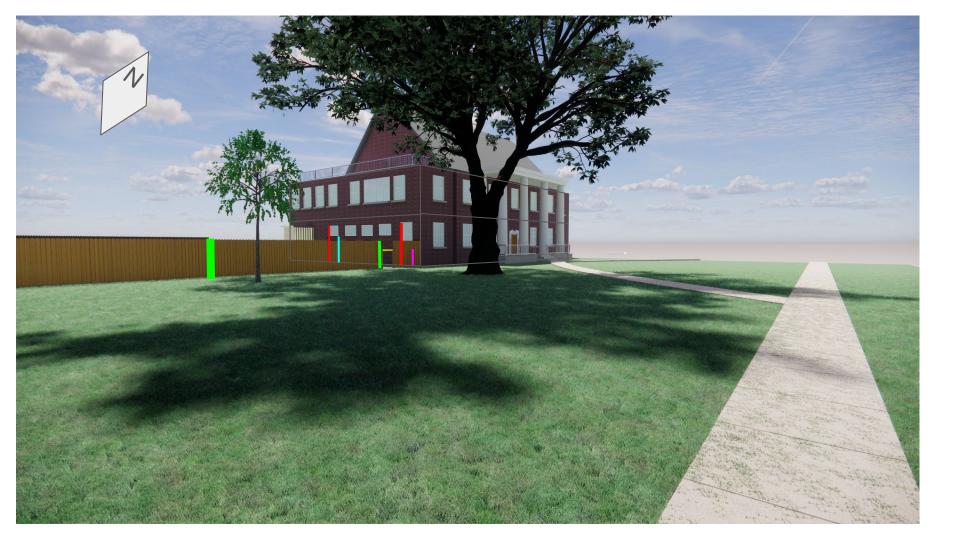

## Renderings of Proposed Fence

## **Guide for Measurements**

- + Gray Outline of House Edges and First Floor Top
- + Blue Length of Proposed Fence: 80 ft
- + Green Height of Proposed Fence: 6 ft
- + Red From Ground to Top of Windows: 9 ft 3 in
- + Pink From Ground to Bottom of Tall Windows: 3 ft 8 in
- + Yellow Length of Fence Gate Opening: 4 ft
- + Orange Height of South Neighbor Fence: 6 ft
- + Purple Height of West Neighbor Fence: 8 ft 3 in
- + Teal From Ground to Bottom of Small Windows: 6 ft 3 in