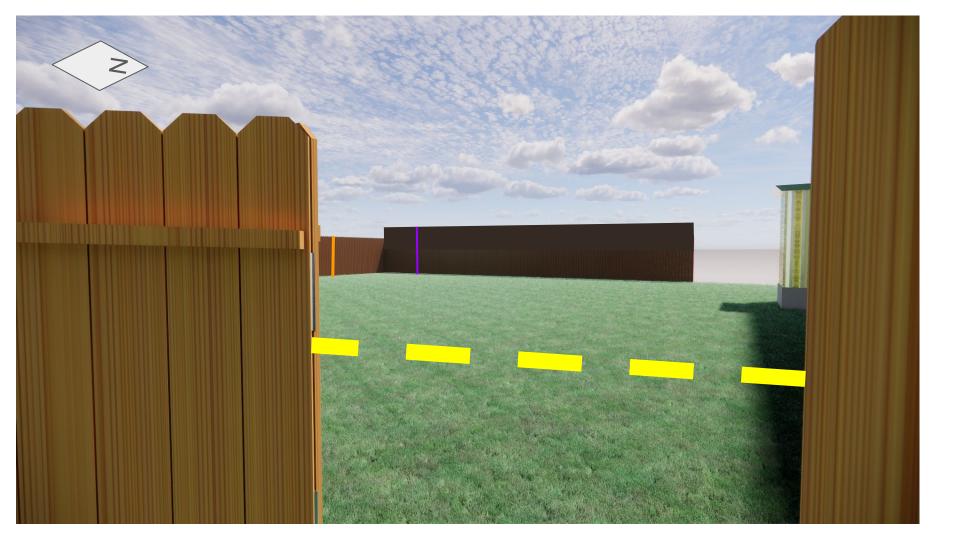

## Measurements for the Proposed Fence and Surrounding Area

- 1. Proposed Fence Length: 80 ft
  - a. Distance from South House Edge to South Property Edge: 80 ft
- 2. Proposed Fence Height: 6 ft
- 3. Proposed Fence Post Width: 4 in
- 4. Proposed Fence Width Board Width: 1 in
- 5. Proposed Fence Gate Length: 4 ft
- 6. Proposed Fence Distance from Front House Edge: 6 in
- 7. Height of South Neighbor Fence (Side of Yard): 6 ft
  - a. Proposed Fence would "Touch" Side of This Fence
- 8. Height of West Neighbor Fence (Back of Yard): 8 ft 3 in
- 9. Height from Ground to Top of First Floor: 10 ft 8 in
  - a. Measured from Ground to Ceiling of Interior Kitchen
- 10. Height of Front Porch Base from Ground: 1 ft 8 in
- 11. Distance from Front Edge of House to Front-Most HVAC:
  - a. 2 ft from Top of HVAC
  - b. 14 in from Concrete Base.
- 12. Height of Tallest HVAC: 3 ft 5 in Including Concrete
- 13. Height from Ground to Top of All Windows: 9 ft 3 in
- 14. Height from Ground to Bottom of Small Windows: 6 ft 3 in
- 15. Height from Ground to Bottom of Large Windows: 3 ft 8 in

## **Guide for Measurements**

- + Gray Outline of House Edges and First Floor Top
- + Blue Length of Proposed Fence: 80 ft
- + Green Height of Proposed Fence: 6 ft
- + Red From Ground to Top of Windows: 9 ft 3 in
- + Pink From Ground to Bottom of Tall Windows: 3 ft 8 in
- + Yellow Length of Fence Gate Opening: 4 ft
- + Orange Height of South Neighbor Fence: 6 ft
- + Purple Height of West Neighbor Fence: 8 ft 3 in
- + Teal From Ground to Bottom of Small Windows: 6 ft 3 in