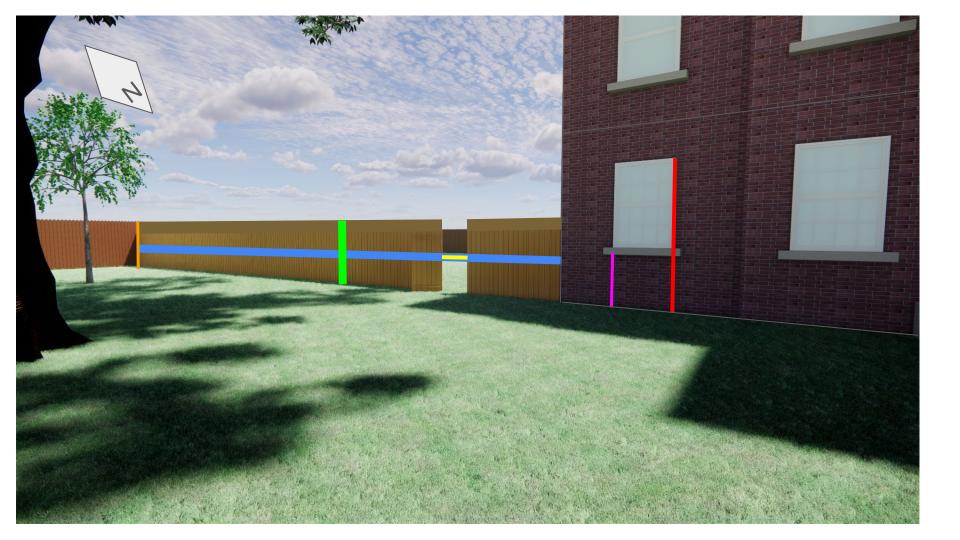

## Measurements for the Proposed Fence and Surrounding Area

- 1. Proposed Fence Length: 80 ft
  - a. Distance from South House Edge to South Property Edge: 80 ft
- 2. Proposed Fence Height: 6 ft
- 3. Proposed Fence Post Width: 4 in
- 4. Proposed Fence Width Board Width: 1 in
- 5. Proposed Fence Gate Length: 4 ft
- 6. Proposed Fence Distance from Front House Edge: 6 in
- 7. Height of South Neighbor Fence (Side of Yard): 6 ft
  - a. Proposed Fence would "Touch" Side of This Fence
- 8. Height of West Neighbor Fence (Back of Yard): 8 ft 3 in
- 9. Height from Ground to Top of First Floor: 10 ft 8 in
  - a. Measured from Ground to Ceiling of Interior Kitchen
- 10. Height of Front Porch Base from Ground: 1 ft 8 in
- 11. Distance from Front Edge of House to Front-Most HVAC:
  - a. 2 ft from Top of HVAC
  - b. 14 in from Concrete Base.
- 12. Height of Tallest HVAC: 3 ft 5 in Including Concrete
- 13. Height from Ground to Top of All Windows: 9 ft 3 in
- 14. Height from Ground to Bottom of Small Windows: 6 ft 3 in
- 15. Height from Ground to Bottom of Large Windows: 3 ft 8 in

## **Guide for Measurements**

- + Gray Outline of House Edges and First Floor Top
- + Blue Length of Proposed Fence: 80 ft
- + Green Height of Proposed Fence: 6 ft
- + Red From Ground to Top of Windows: 9 ft 3 in
- + Pink From Ground to Bottom of Tall Windows: 3 ft 8 in
- + Yellow Length of Fence Gate Opening: 4 ft
- + Orange Height of South Neighbor Fence: 6 ft
- + Purple Height of West Neighbor Fence: 8 ft 3 in
- + Teal From Ground to Bottom of Small Windows: 6 ft 3 in