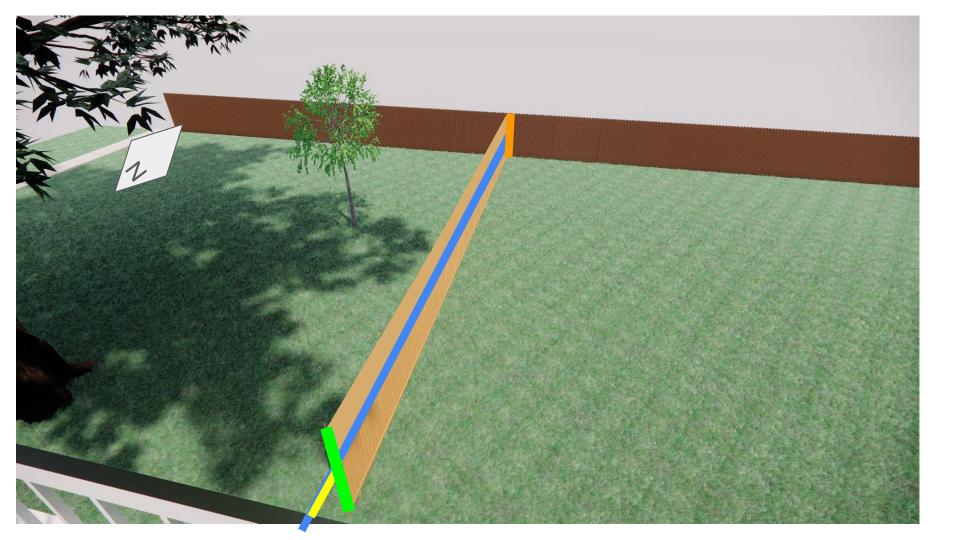

## Measurements for the Proposed Fence and Surrounding Area

- 1. Proposed Fence Length: 80 ft
  - a. Distance from South House Edge to South Property Edge: 80 ft
- 2. Proposed Fence Height: 6 ft
- 3. Proposed Fence Post Width: 4 in
- 4. Proposed Fence Width Board Width: 1 in
- 5. Proposed Fence Gate Length: 4 ft
- 6. Proposed Fence Distance from Front House Edge: 6 in
- 7. Height of South Neighbor Fence (Side of Yard): 6 ft
  - a. Proposed Fence would "Touch" Side of This Fence
- 8. Height of West Neighbor Fence (Back of Yard): 8 ft 3 in
- 9. Height from Ground to Top of First Floor: 10 ft 8 in
  - a. Measured from Ground to Ceiling of Interior Kitchen
- 10. Height of Front Porch Base from Ground: 1 ft 8 in
- 11. Distance from Front Edge of House to Front-Most HVAC:
  - a. 2 ft from Top of HVAC
  - b. 14 in from Concrete Base.
- 12. Height of Tallest HVAC: 3 ft 5 in Including Concrete
- 13. Height from Ground to Top of All Windows: 9 ft 3 in
- 14. Height from Ground to Bottom of Small Windows: 6 ft 3 in
- 15. Height from Ground to Bottom of Large Windows: 3 ft 8 in

## Renderings of Proposed Fence

## **Guide for Measurements**

- + Gray Outline of House Edges and First Floor Top
- + Blue Length of Proposed Fence: 80 ft
- + Green Height of Proposed Fence: 6 ft
- + Red From Ground to Top of Windows: 9 ft 3 in
- + Pink From Ground to Bottom of Tall Windows: 3 ft 8 in
- + Yellow Length of Fence Gate Opening: 4 ft
- + Orange Height of South Neighbor Fence: 6 ft
- + Purple Height of West Neighbor Fence: 8 ft 3 in
- + Teal From Ground to Bottom of Small Windows: 6 ft 3 in