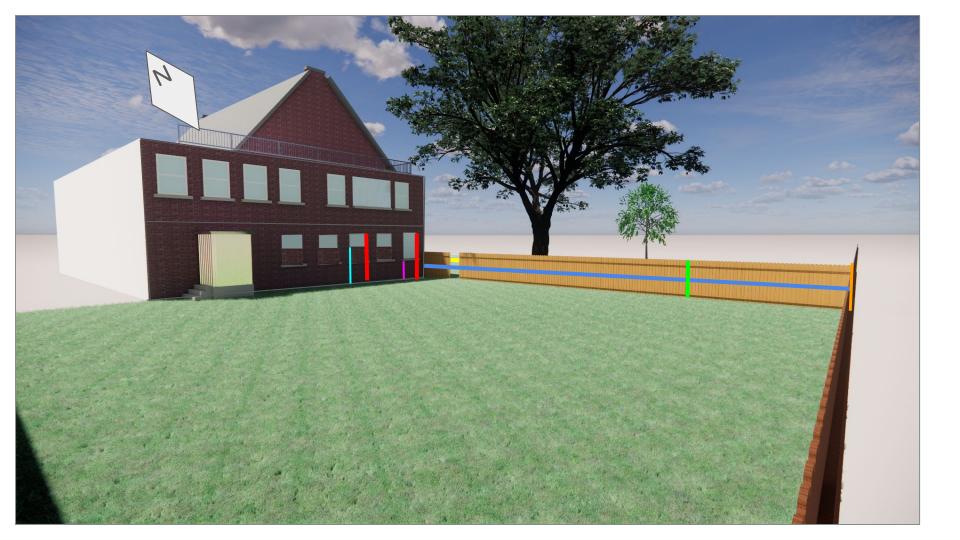

## Measurements for the Proposed Fence and Surrounding Area

- 1. Proposed Fence Length: 80 ft
  - a. Distance from South House Edge to South Property Edge: 80 ft
- 2. Proposed Fence Height: 6 ft
- 3. Proposed Fence Post Width: 4 in
- 4. Proposed Fence Width Board Width: 1 in
- 5. Proposed Fence Gate Length: 4 ft
- 6. Proposed Fence Distance from Front House Edge: 6 in
- 7. Height of South Neighbor Fence (Side of Yard): 6 ft
  - a. Proposed Fence would "Touch" Side of This Fence
- 8. Height of West Neighbor Fence (Back of Yard): 8 ft 3 in
- 9. Height from Ground to Top of First Floor: 10 ft 8 in
  - a. Measured from Ground to Ceiling of Interior Kitchen
- 10. Height of Front Porch Base from Ground: 1 ft 8 in
- 11. Distance from Front Edge of House to Front-Most HVAC:
  - a. 2 ft from Top of HVAC
  - b. 14 in from Concrete Base.
- 12. Height of Tallest HVAC: 3 ft 5 in Including Concrete
- 13. Height from Ground to Top of All Windows: 9 ft 3 in
- 14. Height from Ground to Bottom of Small Windows: 6 ft 3 in
- 15. Height from Ground to Bottom of Large Windows: 3 ft 8 in

## Renderings of Proposed Fence

## **Guide for Measurements**

- + Gray Outline of House Edges and First Floor Top
- + Blue Length of Proposed Fence: 80 ft
- + Green Height of Proposed Fence: 6 ft
- + Red From Ground to Top of Windows: 9 ft 3 in
- + Pink From Ground to Bottom of Tall Windows: 3 ft 8 in
- + Yellow Length of Fence Gate Opening: 4 ft
- + Orange Height of South Neighbor Fence: 6 ft
- + Purple Height of West Neighbor Fence: 8 ft 3 in
- + Teal From Ground to Bottom of Small Windows: 6 ft 3 in