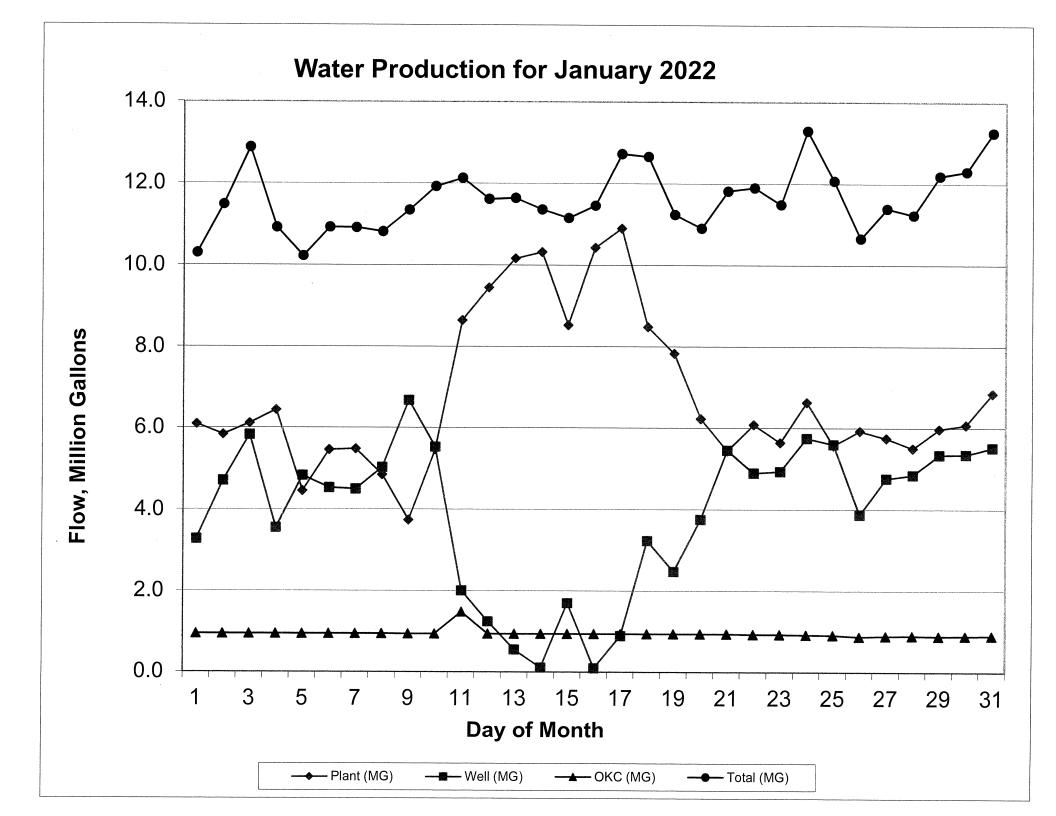

| 0                     | 3                     | 1                       | 1              |
| Public Education                                  |                       |                       |                         |                |
| Number of tours conducted                         | 2                     | 11                    | 0                       | 0              |
| Number of people on tours                         | 46                    | 156                   | . 0                     | 0              |

#### Notes:

Staff installed bleach feed system at well 64. Well 1 pump and motor being replaced (ordered) Modification to ladder on Robinson tower completed. Staff started using wells 64,66 and 68. Ozone offline waiting on parts. Lox leaking BPV replaced



## MONTHLY TRANSFER STATION REPORT January 2022

|               | TONS PER MONTH | REVENUE PER MONTH |
|---------------|----------------|-------------------|
| O.U. TONS     | 220.78         | \$11,150.77       |
| STANDARD TONS | 1,595.54       | \$93,270.57       |
| CASH TONS:    | 269.61         | \$11,651.00       |
| TOTALS:       | 2,085.93       | \$116,072.34      |

|                                                                        | MONTH                   |
|------------------------------------------------------------------------|-------------------------|
| # OF LOADS TRANSPORTED TO OKC LANDFILL                                 | 430.00                  |
| BY TRANSFER STATION TRUCKS.                                            |                         |
| # OF TONS TR