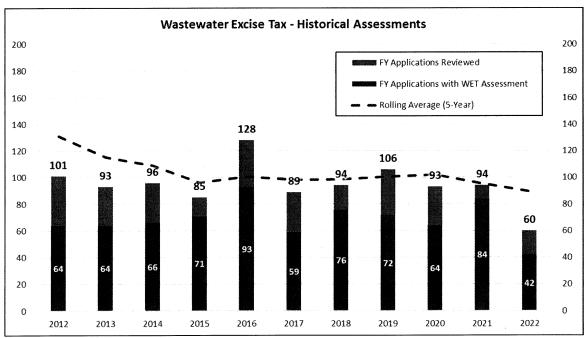

onsible for design and bidding services. City Council approved the contract with TriCore Group in the amount of \$30,500. Staff met with the Engineer on June 16, 2021 for the kickoff meeting.

Engineer: TriCore Group, LLC

#### Wastewater Excise Tax - Non-Residential:

WRF Investment Fee/Wastewater Excise Tax: Staff evaluated the Wastewater Excise Tax on 8 commercial entities last month. Of the 8 applications, 5 applications were assessed since the applications were determined to increase wastewater flows over the previous use of the site. Through January, 57 commercial properties were reviewed and a total of \$420,730.96 was assessed to the 39 entities that will increase wastewater flows for the respective property. Below are graphs showing the amount assessed and the number reviewed.





#### **PLAN REVIEW:**

Eleven plan sets was reviewed during January. Staff have reviewed 41 plans for FYE2022 with an average review time of 5.02 days and with 98 percent of plans reviewed within 10 days.



#### **RECOUPMENT PROJECTS:**

- NW Sewer Study: 36th Interceptor & Force Main Payback projects established in 1998/1999: Because of abandonment
  of Carrington LS, two resolutions reducing number of parcels requiring payback approved 01/10/12. Releases for many
  properties now served by North interceptor system projects were filed of record in 2012. NUA approved appropriation of
  payback funds on 12/05/17. Collected payback fees of \$697 for Jolley Addition on 03/23/18. NUA approved
  appropriation of payback funds 12/10/19 allowing staff to issue payback checks to developers in l