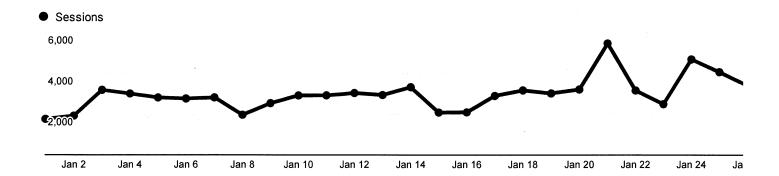

REPORT |                   |          |                    |  |  |  |  |  |  |  |
|-----------------------------|-------------------|----------|--------------------|--|--|--|--|--|--|--|
| Group                       | Active<br>Members | Mailings | Total<br>Delivered |  |  |  |  |  |  |  |
| Affirmative Action Group    | 17                | 4        | 68                 |  |  |  |  |  |  |  |
| Job Posting                 | 1576              | 4        | 6304               |  |  |  |  |  |  |  |
| Norman News                 | 1956              | 8        | 15648              |  |  |  |  |  |  |  |
| Totals                      | 3549              | 16       | 22020              |  |  |  |  |  |  |  |

### **Executive Summary**

ironport.example.com



## Site Traffic



**Report Tab** 



| Day of the month | Sessions <b>J</b>                                   | Pages / Session                        | Pageviews                                             | Users                                               | New Users                                           | Bounce F