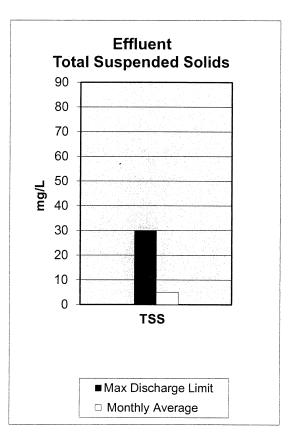

39,000   |               | 736,000           | 3,405,000 |
|             |                                   | U          | 5             | 0                 | 0         |
|             | dees for FYE 22                   |            | 58            |                   | 32        |
|             | Water System (MG)                 | 0.0        | 0.0           | 0.0               | 0.0       |
|             | ourse (MG)                        | 0.1        | 47.8          | 0.6               | 42.7      |
| E.coli geor | metric mean average for January 2 | 022 8 MPN  | (Limit is 630 | ))                |           |
|             |                                   |            |               |                   |           |

# CITY OF NORMAN WATER RECLAMATION FACILITY January 2022









Comments here

### CITY OF NORMAN, OKLAHOMA DEPARTMENT OF UTILITIES

#### **MONTHLY PROGRESS REPORT**

MONTH: January-2022

#### WATER TREATMENT DIVISION

|                                                   | FYE 2                 | 2022                  | FYE 2                   | 2021           |
|---------------------------------------------------|-----------------------|-----------------------|-------------------------|----------------|
| Water Supply                                      | This month            | Year to date          | This month              | Year to date   |
| Plant Production (MG)                             | 210.36                | 2338.67               | 216.72                  | 2317.74        |
| Well Production (MG)                              | 120.81