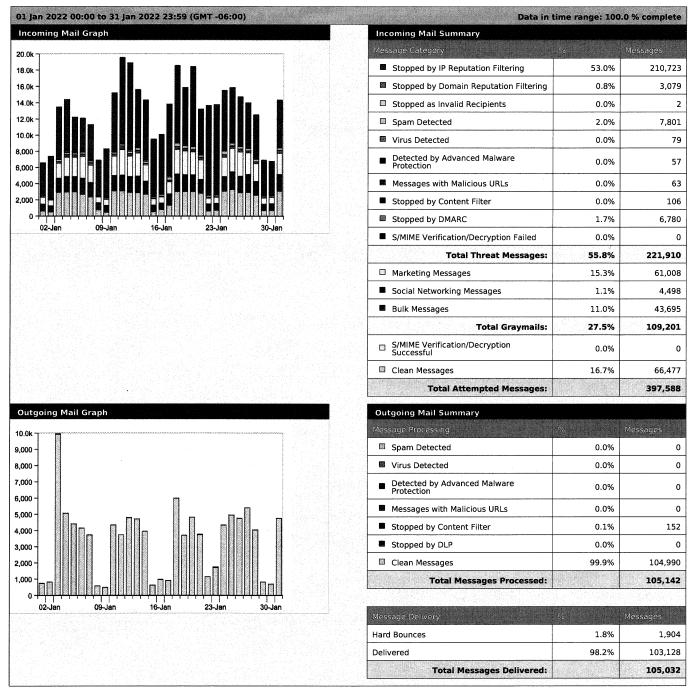

1



Table 2

| Jan 2022 LIST SERVER REPORT |                   |          |                    |  |  |  |  |  |  |  |
|-----------------------------|-------------------|----------|--------------------|--|--|--|--|--|--|--|
| Group                       | Active<br>Members | Mailings | Total<br>Delivered |  |  |  |  |  |  |  |
| Affirmative Action Group    | 17                | 4        | 68                 |  |  |  |  |  |  |  |
| Job Posting                 | 1576              | 4        | 6304               |  |  |  |  |  |  |  |
| Norman News                 | 1956              | 8        | 15648              |  |  |  |  |  |  |  |
| Totals                      | 3549              | 16       | 22020              |  |  |  |  |  |  |  |

### **Executive Summary**

ironport.example.com



## Site Traffic



**Report Tab** 



| Day of the month | Sessions <b>J</b>                                   | Pages / Session                        | Pageviews                                             | Users                                               | New Users                                           | Bounce F