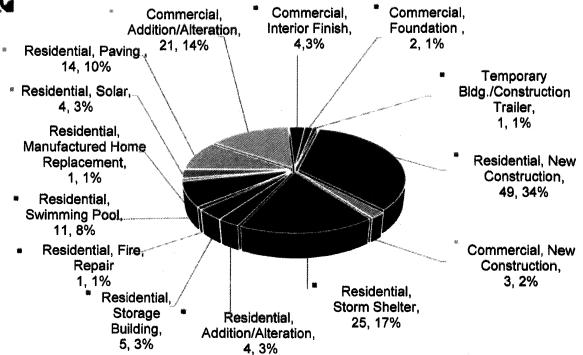

-------|
|           | City Hall     | 134.00  | \$2,356.72  | \$722.22    | \$3,078.94  |
|           | Bldg A        | 134.00  | \$2,356.72  | \$459.72    | \$2,816.44  |
|           | Bldg B        | 194.00  | \$3,233.32  | \$380.97    | \$3,614.29  |
|           | Bldg C        | 134.00  | \$2,356.72  | \$459.72    | \$2,816.44  |
|           | Library       | 8.00    | \$203.92    | \$104.00    | \$307.92    |
|           | Fire Stations | 16.00   | \$407.84    | \$1,164.18  | \$1,572.02  |
| Total     |               | 620.00  | \$10,915.24 | \$3,290.81  | \$14,206.05 |
| Total     |               | 1492.00 | \$39,091.88 | \$21,447.97 | \$60,539.85 |

## PLANNING AND COMMUNITY DEVELOPMENT

**10** 



# CITY OF NORMAN DEVELOPMENT SERVICES DIVISION PERMIT ACTIVITY JANUARY 2022 REPORT



| Permit Type                          | Count | Valuation        |
|--------------------------------------|-------|------------------|
| Residential, New Construction        | 49    | \$<br>14,264,557 |
| Residential Duplex, New Construction | 0     | \$<br>*          |
| Residential, New Manufactured Home   | 0     | \$<br>•          |
| Commercial, New Construction         | 3     | \$<br>5,557,000  |
| Commercial, Parking Lot              | 0     | \$<br>-          |
| Commercial, Shell Building           | 0     | \$<br>*          |
| Residential, Storm Shelter           | 25    | \$<br>92,190     |
| Residential, Addition/Alteration     | 4     | \$<br>95,801     |
| Residential, Carport                 | 0     | \$<br>-          |
| Residential, Storage Building        | 5     | \