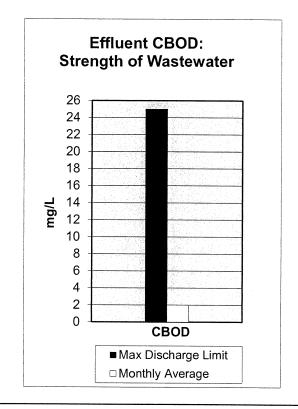

7 39,000   |               | 736,000           | 3,405,000 |
|             |                                   | U          | 5             | 0                 | 0         |
|             | dees for FYE 22                   |            | 58            |                   | 32        |
|             | Water System (MG)                 | 0.0        | 0.0           | 0.0               | 0.0       |
|             | ourse (MG)                        | 0.1        | 47.8          | 0.6               | 42.7      |
| E.coli geor | metric mean average for January 2 | 022 8 MPN  | (Limit is 630 | ))                |           |
|             |                                   |            |               |                   |           |

# CITY OF NORMAN WATER RECLAMATION FACILITY January 2022









Comments here

### CITY OF NORMAN, OKLAHOMA DEPARTMENT OF UTILITIES

#### **MONTHLY PROGRESS REPORT**

MONTH: January-2022

#### WATER TREATMENT DIVISION

|                                                   | FYE 2                 | 2022                  | FYE 2                   | 2021           |
|---------------------------------------------------|-----------------------|-----------------------|-------------------------|----------------|
| Water Supply                                      | This month            | Year to date          | This month              | Year to date   |
| Plant Production (MG)                             | 210.36                | 2338.67               | 216.72                  | 2317.74        |
| Well Production (MG)                              | 120.8