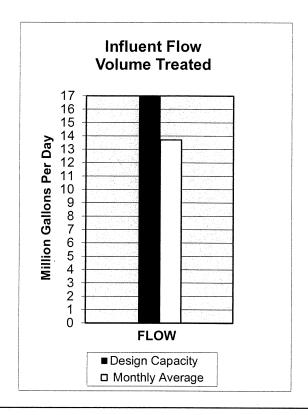

| 7 39,000   |               | 736,000           | 3,405,000 |
|             |                                   | U          | 5             | 0                 | 0         |
|             | dees for FYE 22                   |            | 58            |                   | 32        |
|             | Water System (MG)                 | 0.0        | 0.0           | 0.0               | 0.0       |
|             | ourse (MG)                        | 0.1        | 47.8          | 0.6               | 42.7      |
| E.coli geor | metric mean average for January 2 | 022 8 MPN  | (Limit is 630 | ))                |           |
|             |                                   |            |               |                   |           |

# CITY OF NORMAN WATER RECLAMATION FACILITY January 2022









Comments here

### CITY OF NORMAN, OKLAHOMA DEPARTMENT OF UTILITIES

#### **MONTHLY PROGRESS REPORT**

MONTH: January-2022

#### WATER TREATMENT DIVISION

|                                                   | FYE 2                 | 2022                  | FYE 2                   | 2021           |
|---------------------------------------------------|-----------------------|-----------------------|-------------------------|----------------|
| Water Supply                                      | This month            | Year to date          | This month              | Year to date   |
| Plant Production (MG)                             | 210.36                | 2338.67               | 216.72                  | 2317.74        |
| Well Production (MG)                              | 120