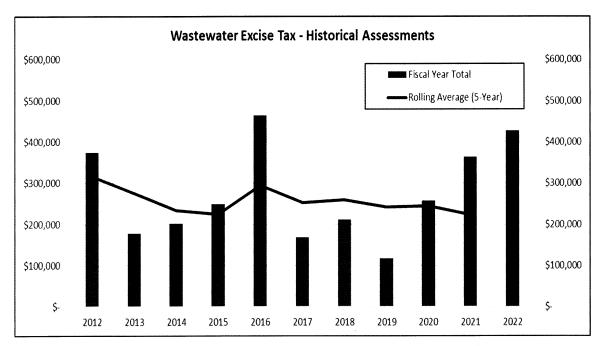

sponsible for design and bidding services. City Council approved the contract with TriCore Group in the amount of \$30,500. Staff met with the Engineer on June 16, 2021 for the kickoff meeting.

Engineer: TriCore Group, LLC

#### Wastewater Excise Tax - Non-Residential:

WRF Investment Fee/Wastewater Excise Tax: Staff evaluated the Wastewater Excise Tax on 8 commercial entities last month. Of the 8 applications, 5 applications were assessed since the applications were determined to increase wastewater flows over the previous use of the site. Through January, 57 commercial properties were reviewed and a total of \$420,730.96 was assessed to the 39 entities that will increase wastewater flows for the respective property. Below are graphs showing the amount assessed and the number reviewed.





#### **PLAN REVIEW:**

Eleven plan sets was reviewed during January. Staff have reviewed 41 plans for FYE2022 with an average review time of 5.02 days and with 98 percent of plans reviewed within 10 days.



#### **RECOUPMENT PROJECTS:**

- NW Sewer Study: 36th Interceptor & Force Main Payback projects established in 1998/1999: Because of abandonment
  of Carrington LS, two resolutions reducing number of parcels requiring payback approved 01/10/12. Releases for many
  properties now served by North interceptor system projects were filed of record in 2012. NUA approved appropriation of
  payback funds on 12/05/17. Collected payback fees of \$697 for Jolley Addition on 03/23/18. NUA approved
  appropriation of payback funds 12/10/19 allowing staff to issue payback checks to developers in