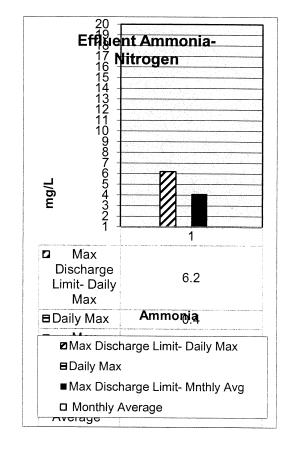

,000   |               | 736,000           | 3,405,000 |
|             |                                   | U          | 5             | 0                 | 0         |
|             | dees for FYE 22                   |            | 58            |                   | 32        |
|             | Water System (MG)                 | 0.0        | 0.0           | 0.0               | 0.0       |
|             | ourse (MG)                        | 0.1        | 47.8          | 0.6               | 42.7      |
| E.coli geor | metric mean average for January 2 | 022 8 MPN  | (Limit is 630 | ))                |           |
|             |                                   |            |               |                   |           |

# CITY OF NORMAN WATER RECLAMATION FACILITY January 2022









Comments here

### CITY OF NORMAN, OKLAHOMA DEPARTMENT OF UTILITIES

#### **MONTHLY PROGRESS REPORT**

MONTH: January-2022

#### WATER TREATMENT DIVISION

|                                                   | FYE 2                 | 2022                  | FYE 2                   | 2021           |
|---------------------------------------------------|-----------------------|-----------------------|-------------------------|----------------|
| Water Supply                                      | This month            | Year to date          | This month              | Year to date   |
| Plant Production (MG)                             | 210.36                | 2338.67               | 216.72                  | 2317.74        |
| Well Production (MG)                              | 120.81