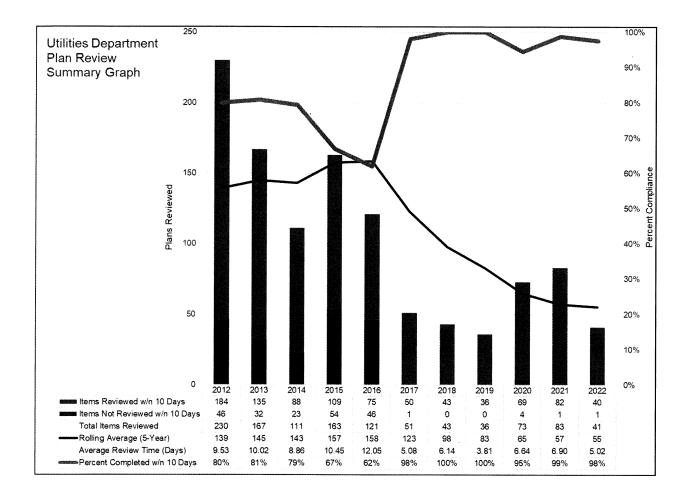

re Group, LLC

#### Wastewater Excise Tax - Non-Residential:

WRF Investment Fee/Wastewater Excise Tax: Staff evaluated the Wastewater Excise Tax on 8 commercial entities last month. Of the 8 applications, 5 applications were assessed since the applications were determined to increase wastewater flows over the previous use of the site. Through January, 57 commercial properties were reviewed and a total of \$420,730.96 was assessed to the 39 entities that will increase wastewater flows for the respective property. Below are graphs showing the amount assessed and the number reviewed.





#### **PLAN REVIEW:**

Eleven plan sets was reviewed during January. Staff have reviewed 41 plans for FYE2022 with an average review time of 5.02 days and with 98 percent of plans reviewed within 10 days.



#### **RECOUPMENT PROJECTS:**

- NW Sewer Study: 36th Interceptor & Force Main Payback projects established in 1998/1999: Because of abandonment
  of Carrington LS, two resolutions reducing number of parcels requiring payback approved 01/10/12. Releases for many
  properties now served by North interceptor system projects were filed of record in 2012. NUA approved appropriation of
  payback funds on 12/05/17. Collected payback fees of \$697 for Jolley Addition on 03/23/18. NUA approved
  appropriation of payback funds 12/10/19 allowing staff to issue payback checks to developers in late December 2019.
- 2. <u>Sewer Service Area 5 Payback</u>: Payback project established by R-0304-13 for NUA share of sewer improvements along Highway 9 from the Summit Valley Lift Station to the USPS.
- 3.