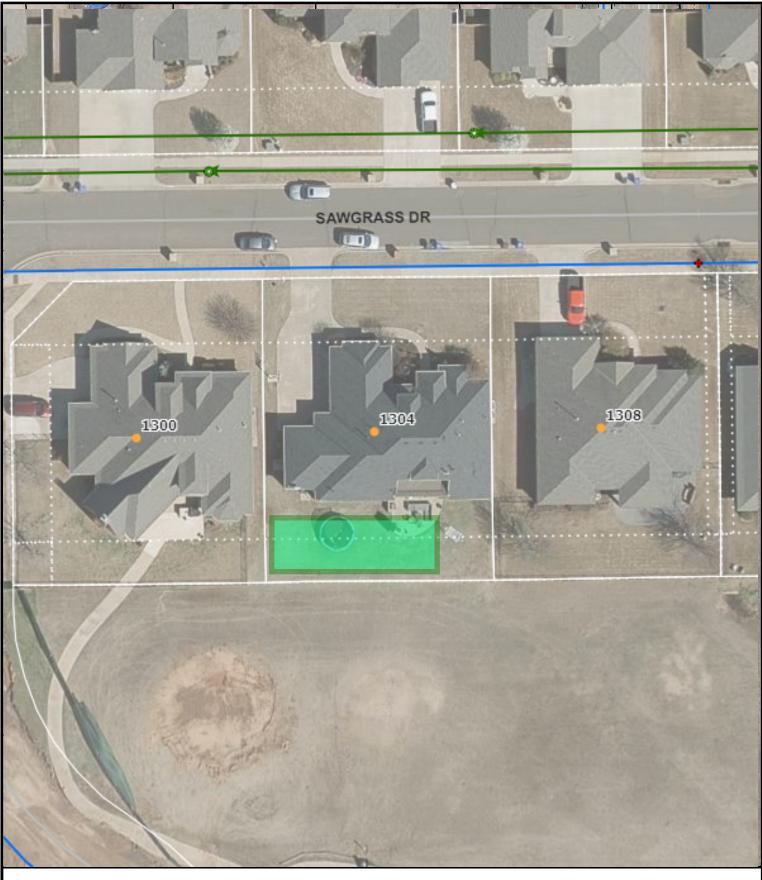

May 7, 2024

To: Brenda Hall, City Clerk

From: Nathan Madenwald, Utilities Engineer

Subject:

Date:

Consent to Encroach 2324-7 (1304 Sawgrass Ct – Block 4, Lot 2, Cobblestone Creek, Section III)

An existing platted utility easement lies along the south side of the subject property. The applicant is requesting encroachment into the east 17-foot utility and golf course easement for a pool and other outdoor improvements concrete decking.

## Consent to Encroach: 2324-07

Map Produced by the City of Norman Geographic Information System.

The City of Norman assumes no responsibility for errors or omissions in the information presented.

Water Mains
SS Force Main
SS Gravity Main
Consent To Encroach
Parcel Boundary
Easement