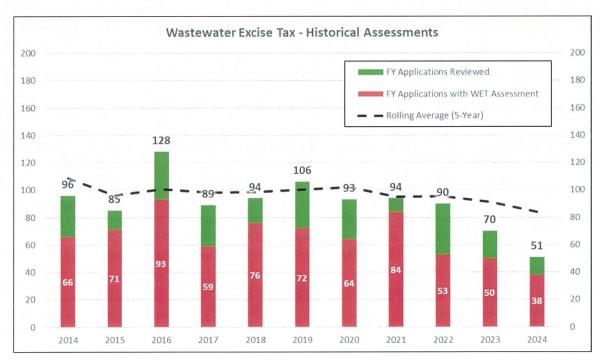

should be issued in February. Both projects are complete and in operation. All work is complete. Staff will have the final acceptance on the second docket in March.

#### Wastewater Excise Tax - Non-Residential:

WRF Investment Fee/Wastewater Excise Tax: Staff evaluated the Wastewater Excise Tax on five commercial entities last month. Of the five applications, three applications were assessed since they were determined to increase wastewater flows over the previous use of the site. For the fiscal year, 51 commercial properties have been reviewed and a total of \$112,710.59 has been assessed to the entities that will increase wastewater flows for their respective property. Below are graphs showing the amount assessed and the number reviewed (current through date of report preparation)).





#### PLAN REVIEW:

Four plan sets were reviewed this past month. Staff has reviewed 76 plans for the current fiscal year with an average review time of 5.26 days and with 97 percent of plans reviewed within 10 days. *Graph below shows current reviews as of the date of this report.* 



#### **RECOUPMENT PROJECTS:**

- NW Sewer Study: 36th Interceptor & Force Main Payback projects established in 1998/1999: Because of abandonment of Carrington LS, two resolutions reducing number of parcels requiring payback approved 01/10/12. Releases for many properties now served by North interceptor system projects were filed of record in 2012. NUA approved appropriation of payback funds on 12/05/17. Collected payback fees of \$697 for Jolley Addition on 03/23/18. NUA approved appropriation of payback f