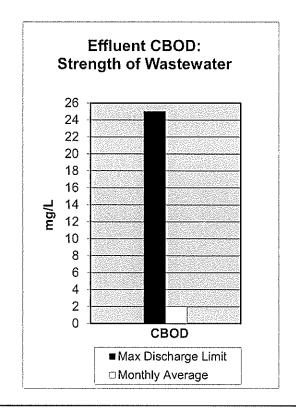

|
| Total cubic feet/day (plant wide)       | 234,000        | 3,295,000    | 307,000        | 3,702,000 |
| Public Education (Tours)                | 0              | 0            | 0              | 0         |
| Total Attendees for FYE 24              |                | 202          |                | 101       |
|                                         | • • •          |              | 0.0            | 0.0       |
| OU Golf Course                          | 2.1            | 85.9         | 1.6            | 60.8      |
| E. coli average for May 2024 16 MPN/100 | (Limit is 126) |              |                |           |
| •                                       | •              |              |                |           |

# CITY OF NORMAN WATER RECLAMATION FACILITY May 2024







Comments here



#### CITY OF NORMAN, OKLAHOMA DEPARTMENT OF UTILITIES

#### **MONTHLY PROGRESS REPORT**

MONTH: May-2024

WATER TREATMENT DIVISION

| Water Supply         This month,         Year to date         This month,         Year to date           Plant Production (MG)         316.05         3429.44         318.23         3174.72           Well Production (MG)         98.48         1223.97         82.32         1484.37           Oklahoma City Water Used (MG)         30.93         334.97         30.94         334.42           Total Water Produced (MG)         445.46         4988.38         431.49         4993.52           Average Daily Production         14.37         14.85         13.92         14.95           Peak Day Demand           Million Gallons         17.75         23.3