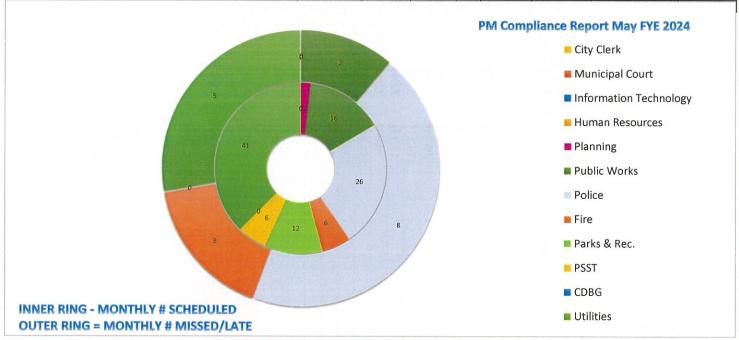

| PM-D, PM-G, & PM-N  | 10/4/2024       |
| 8000      | 2018 Ford F250                | Fire Suppression           | 54737                          | 53506                         | -1231         | Miles | 4/24/2024                     | Light Repair  | PM-D & PM-G         | 3/22/2021       |
| Utilities |                               |                            |                                |                               |               |       |                               |               |                     |                 |
| 0269      | 2018 Peterbilt 320 Sideloader | Sanitation Residential     | 14145                          | 13668                         | -477          | Hours | 5/1/2024                      | Heavy Repair  | PM-D, PM-N, & PM-SL | 4/4/2023        |



| Department             | Scheduled | Missed/Late | % Late |  |
|------------------------|-----------|-------------|--------|--|
| City Clerk             | 0         | 0           | 0.0%   |  |
| Municipal Court        | 0         | 0           | 0.0%   |  |
| Information Technology | 0         | 0           | 0.0%   |  |
| Human Resources        | 0         | 0           | 0.0%   |  |
| Planning               | 2         | 0           | 0.0%   |  |
| Public Works           | 16        | 2           | 12.5%  |  |
| Police                 | 26        | 8           | 30.8%  |  |
| Fire                   | 6         | 3           | 50.0%  |  |
| Parks & Rec.           | 12        | 0           | 0.0%   |  |
| PSST                   | 6         | 0           | 0.0%   |  |
| CDBG