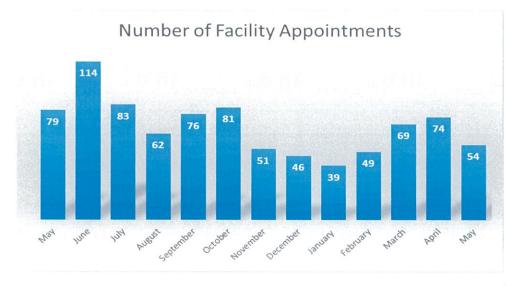

e as part of Public Works Week at Adams. On May 21, the permit for OU was discussed and renewed.

On May 26, Loudenback met with Fertile Ground to discuss the Community Compost Pilot Porgram and other composting

On May 23, Loudenback presented to REG Sierra Club about the Solar Initiative

On May 30, an Operator Certification class was hosted in conjunction with ORWA

On May 29, DoERS worked with Bryce to obtain drone footage of the Dave Blue Creek subbasin

#### **Upcoming Events:**

6/4-6/6

#### EPA Phase II of LEAF

6/5/2024 Commercial Event for Solar Initiative

6/8/2024 Eastwood Park Cleanup and Garden Maintenance

6/8/2024 DoERS Satruday Session with Neighborhood Alliance

6/16/2024 Bee Walk

6/16/2024 Moth Night

6/20/24 Sierra Club Pollinator Night

6/22/24 Intro to LEAF's bees





# CITY OF NORMAN DEPARTMENT OF UTILITIES LINE MAINTENANCE DIVISION

## MONTHLY PROGRESS REPORT SEWER MAINTENANCE

|                                        | FYE 2024 |           | FYE 2023 |           |
|----------------------------------------|----------|-----------|----------|-----------|
| May 2024                               | MONTH    | YTD       | MONTH    | YTD       |
|                                        |          |           |          |           |
| Obstructions:                          |          |           |          |           |
| City Responsibility                    | 2        | 19        | 2        | 22        |
| Property Owner Responsibility          | 15       | 218       | 24       | 233       |
| TOTAL                                  | 17       | 237