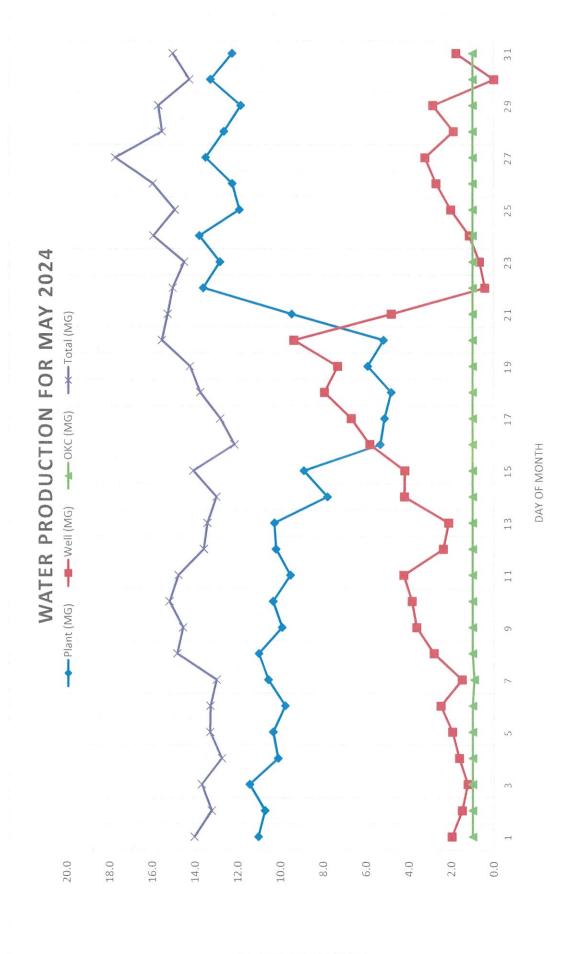

| Number of people on tours             |                       |                        |                          |                 |

#### Notes:

Replaced mixer motor with spare on SCC 3. Started SCC 3 and put into service. Repaired leak on FSA. Replaced air compressor #2 unit at UV with spare. The pH probe on acid skid for SH has been replaced.



#### SANITATION DIVISION PROGRESS REPORT

SUMMARY 2024

| FYE 23 |
|--------|
|--------|

|                              | MONTH | YR-TO-DAT |
|------------------------------|-------|-----------|
| <u>Vehicle Accidents</u>     | 0     | 24        |
| On The Job Injuries          | 0     | 6         |
| Bulk Pickups                 | 40    | 221       |
| Refuse Complaints            | 90    | 729       |
| New Polycarts Requests       | 91    | 562       |
| Polycarts Exchanges          | 2     | 95        |
| Additional Polycart Requests | 78    | 630       |
| Replaced Stolen Polycarts    | 27    | 230       |
| Replaced Damaged Polycarts   | 67    | 949       |
| Polycarts Repaired           | 47    | 430       |
|                              |       |           |

#### FYE 24

| MON