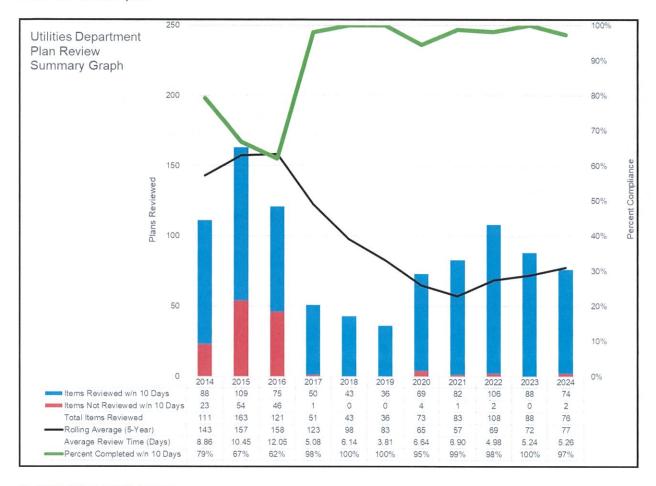

xcise Tax on five commercial entities last month. Of the five applications, three applications were assessed since they were determined to increase wastewater flows over the previous use of the site. For the fiscal year, 51 commercial properties have been reviewed and a total of \$112,710.59 has been assessed to the entities that will increase wastewater flows for their respective property. Below are graphs showing the amount assessed and the number reviewed (current through date of report preparation)).





#### PLAN REVIEW:

Four plan sets were reviewed this past month. Staff has reviewed 76 plans for the current fiscal year with an average review time of 5.26 days and with 97 percent of plans reviewed within 10 days. *Graph below shows current reviews as of the date of this report.* 



#### **RECOUPMENT PROJECTS:**

- NW Sewer Study: 36th Interceptor & Force Main Payback projects established in 1998/1999: Because of abandonment of Carrington LS, two resolutions reducing number of parcels requiring payback approved 01/10/12. Releases for many properties now served by North interceptor system projects were filed of record in 2012. NUA approved appropriation of payback funds on 12/05/17. Collected payback fees of \$697 for Jolley Addition on 03/23/18. NUA approved appropriation of payback funds 12/10/19 allowing staff to issue payback checks to developers in late December 2019.
- 2. <u>Sewer Service Area 5 Payback</u>: Payback project established by R-0304-13 for NUA share of sewer improvements along Highway 9 from the Summit Valley Lift Station to the USPS.
- 3. <u>North