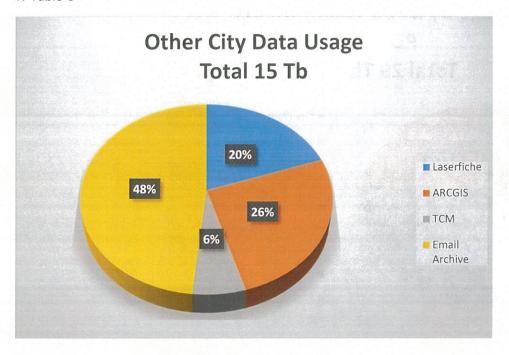

| -                           | 45s                                 | 1.00                         | 4.00               | 100%             | 4                            |
| 00 | Organic Shopping                  | -      | -                        | Г                           | 48                                  | 1.00                         | 4.00               | 100%             | 4                            |
|    |                                   |        |                          |                             |                                     |                              |                    |                  |                              |

© 2024 Google | Analytics home | Terms of Service | Privacy Policy | 🗀 Send feedback

IT Table A



IT Table B



IT Table C



## LEGAL 7

### MONTHLY REPORT - LEGAL DEPARTMENT

May 2024 Report (Submitted June 5, 2024)

### **MONTHLY HIGHLIGHTS:**

None

### LIST OF PENDING CASES:

### UNITED STATES COURT OF APPEALS FOR THE TENTH CIRCUIT

### UNITED STATES DISTRICT COURT, EASTERN DISTRICT OF NEW YORK

In re Payment Card Interchange Fee and Merchant Discount Antitrust Litigation, Case No. 05-MD-01720 (JG)(JO) (K)

### UNITED STATES DISTRICT COURT, WESTERN DISTRICT OF OKLAHOMA

Smith v. City of Norman, CIV-22-1002 (K)

Dollarhide v. Dennis Dickens, Oklahoma Highway Patrol, et al, CIV-2022-642 (K)

### OKLAHOMA SUPREME COURT / COURT OF CIVIL APPEALS

Walling v. Norman Regional Health System, et al, Case No. SD-121340, CJ-2014-874 (K)

### **COURT OF CRIMINAL APPEALS**

None

### CLEVELAND COUNTY DISTRICT COURT

###