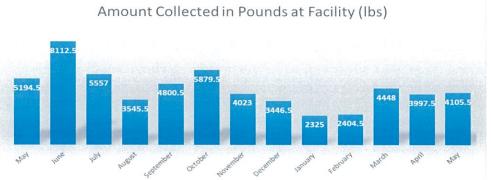

as part of Public Works Week at Adams. On May 21, the permit for OU was discussed and renewed.

On May 26, Loudenback met with Fertile Ground to discuss the Community Compost Pilot Porgram and other composting

On May 23, Loudenback presented to REG Sierra Club about the Solar Initiative

On May 30, an Operator Certification class was hosted in conjunction with ORWA

On May 29, DoERS worked with Bryce to obtain drone footage of the Dave Blue Creek subbasin

#### **Upcoming Events:**

6/4-6/6

#### EPA Phase II of LEAF

6/5/2024 Commercial Event for Solar Initiative

6/8/2024 Eastwood Park Cleanup and Garden Maintenance

6/8/2024 DoERS Satruday Session with Neighborhood Alliance

6/16/2024 Bee Walk

6/16/2024 Moth Night

6/20/24 Sierra Club Pollinator Night

6/22/24 Intro to LEAF's bees





# CITY OF NORMAN DEPARTMENT OF UTILITIES LINE MAINTENANCE DIVISION

## MONTHLY PROGRESS REPORT SEWER MAINTENANCE

|                                        | FYE 2024 |           | FYE 2023 |           |
|----------------------------------------|----------|-----------|----------|-----------|
| May 2024                               | MONTH    | YTD       | MONTH    | YTD       |
|                                        |          |           |          |           |
| Obstructions:                          |          |           |          |           |
| City Responsibility                    | 2        | 19        | 2        | 22        |
| Property Owner Responsibility          | 15       | 218       | 24       | 233       |
| TOTAL                                  | 17       | 237