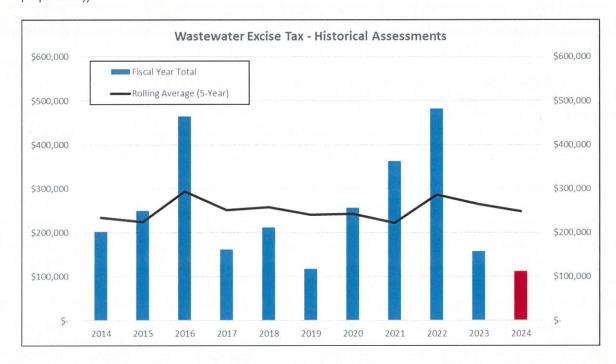

y should be issued in February. Both projects are complete and in operation. All work is complete. Staff will have the final acceptance on the second docket in March.

#### Wastewater Excise Tax - Non-Residential:

WRF Investment Fee/Wastewater Excise Tax: Staff evaluated the Wastewater Excise Tax on five commercial entities last month. Of the five applications, three applications were assessed since they were determined to increase wastewater flows over the previous use of the site. For the fiscal year, 51 commercial properties have been reviewed and a total of \$112,710.59 has been assessed to the entities that will increase wastewater flows for their respective property. Below are graphs showing the amount assessed and the number reviewed (current through date of report preparation)).





#### PLAN REVIEW:

Four plan sets were reviewed this past month. Staff has reviewed 76 plans for the current fiscal year with an average review time of 5.26 days and with 97 percent of plans reviewed within 10 days. *Graph below shows current reviews as of the date of this report.* 



#### **RECOUPMENT PROJECTS:**

- NW Sewer Study: 36th Interceptor & Force Main Payback projects established in 1998/1999: Because of abandonment of Carrington LS, two resolutions reducing number of parcels requiring payback approved 01/10/12. Releases for many properties now served by North interceptor system projects were filed of record in 2012. NUA approved appropriation of payback funds on 12/05/17. Collected payback fees of \$697 for Jolley Addition on 03/23/18. NUA approved appropriation of payback