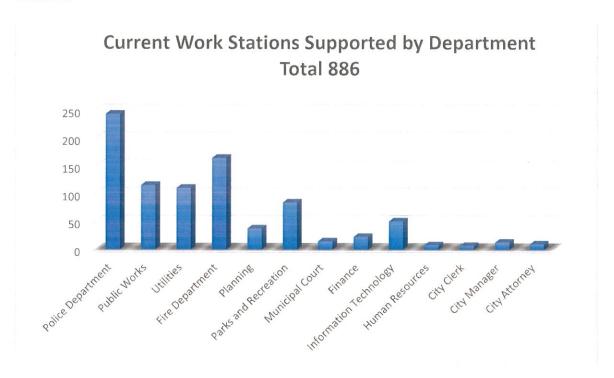

gement, Work Orders (Tyler EAM), Time and Attendence, and Planning and Community Services software packages. Daily work continues on these systems as well as additional training, enhancements, and configuration. We will continue to evaluate and enhance each of these systems moving forward. Our current efforts include a review of the HR Systems, post launch troubleshooting of Planning and Community Dev software, an upgraded Parks and Rec software package to help with golf management, concessions, and food carts. We Are also preparing for AMI (Automatic Meter Infrastructure), and integration with a customer portal for Utility Billing Systems software as well as a review of the current time and attendance software.



### **Executive Summary**

### ironport.example.com



Table 1



Table 2



Custom May 1 - May 31, 2024 -

All Users Add comparison +

# Monthly Page Views Ø →



30K

< 1-10 of 1394 >

Go to: 1

Rows per page: 10 +

Q Search...

|    | Page title and screen class •                                 | + | ↑ Views                  | Users                       | Viewsperuser   | Average engagement time | Event count<br>All events |
|----|---------------------------------------------------------------|---|--------------------------|-----------------------------|----------------|-------------------------|---------------------------|
|    |                                                               |   | 240,313<br>100% of total | <b>78,881</b> 100% of total | 3.05<br>Avg 0% | 1m 04s<br>Avg 0%        | 732,465<br>100% of total  |
| -  | Welcome to the City of Norma