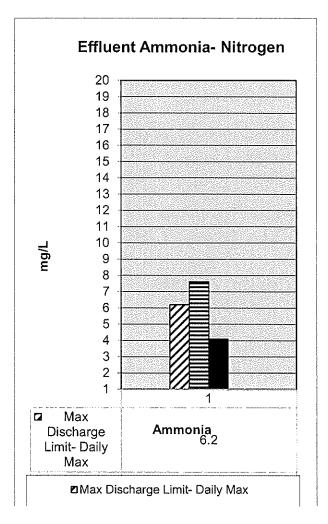

ic feet/day (plant wide)       | 234,000        | 3,295,000    | 307,000        | 3,702,000 |
| Public Education (Tours)                | 0              | 0            | 0              | 0         |
| Total Attendees for FYE 24              |                | 202          |                | 101       |
|                                         | • • •          |              | 0.0            | 0.0       |
| OU Golf Course                          | 2.1            | 85.9         | 1.6            | 60.8      |
| E. coli average for May 2024 16 MPN/100 | (Limit is 126) |              |                |           |
| •                                       | •              |              |                |           |

# CITY OF NORMAN WATER RECLAMATION FACILITY May 2024







Comments here



#### CITY OF NORMAN, OKLAHOMA DEPARTMENT OF UTILITIES

#### **MONTHLY PROGRESS REPORT**

MONTH: May-2024

WATER TREATMENT DIVISION

| Water Supply         This month,         Year to date         This month,         Year to date           Plant Production (MG)         316.05         3429.44         318.23         3174.72           Well Production (MG)         98.48         1223.97         82.32         1484.37           Oklahoma City Water Used (MG)         30.93         334.97         30.94         334.42           Total Water Produced (MG)         445.46         4988.38         431.49         4993.52           Average Daily Production         14.37         14.85         13.92         14.95           Peak Day Demand           Million Gallons         17.75         23.32         15.88