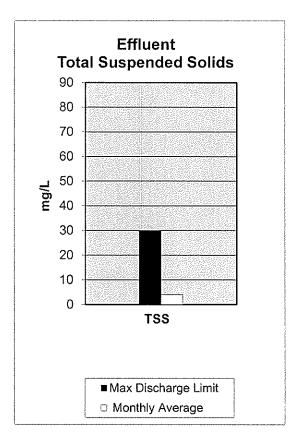

|
| Total cubic feet/day (plant wide)       | 234,000        | 3,295,000    | 307,000        | 3,702,000 |
| Public Education (Tours)                | 0              | 0            | 0              | 0         |
| Total Attendees for FYE 24              |                | 202          |                | 101       |
|                                         | • • •          |              | 0.0            | 0.0       |
| OU Golf Course                          | 2.1            | 85.9         | 1.6            | 60.8      |
| E. coli average for May 2024 16 MPN/100 | (Limit is 126) |              |                |           |
| •                                       | •              |              |                |           |

# CITY OF NORMAN WATER RECLAMATION FACILITY May 2024







Comments here



#### CITY OF NORMAN, OKLAHOMA DEPARTMENT OF UTILITIES

#### **MONTHLY PROGRESS REPORT**

MONTH: May-2024

WATER TREATMENT DIVISION

| Water Supply         This month,         Year to date         This month,         Year to date           Plant Production (MG)         316.05         3429.44         318.23         3174.72           Well Production (MG)         98.48         1223.97         82.32         1484.37           Oklahoma City Water Used (MG)         30.93         334.97         30.94         334.42           Total Water Produced (MG)         445.46         4988.38         431.49         4993.52           Average Daily Production         14.37         14.85         13.92         14.95           Peak Day Demand           Million Gallons         17.75         23.32