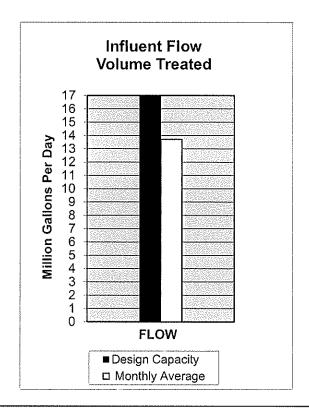

|
| Total cubic feet/day (plant wide)       | 234,000        | 3,295,000    | 307,000        | 3,702,000 |
| Public Education (Tours)                | 0              | 0            | 0              | 0         |
| Total Attendees for FYE 24              |                | 202          |                | 101       |
|                                         | • • •          |              | 0.0            | 0.0       |
| OU Golf Course                          | 2.1            | 85.9         | 1.6            | 60.8      |
| E. coli average for May 2024 16 MPN/100 | (Limit is 126) |              |                |           |
| •                                       | •              |              |                |           |

# CITY OF NORMAN WATER RECLAMATION FACILITY May 2024







Comments here



#### CITY OF NORMAN, OKLAHOMA DEPARTMENT OF UTILITIES

#### **MONTHLY PROGRESS REPORT**

MONTH: May-2024

WATER TREATMENT DIVISION

| Water Supply         This month,         Year to date         This month,         Year to date           Plant Production (MG)         316.05         3429.44         318.23         3174.72           Well Production (MG)         98.48         1223.97         82.32         1484.37           Oklahoma City Water Used (MG)         30.93         334.97         30.94         334.42           Total Water Produced (MG)         445.46         4988.38         431.49         4993.52           Average Daily Production         14.37         14.85         13.92         14.95           Peak Day Demand           Million Gallons         17.75         23