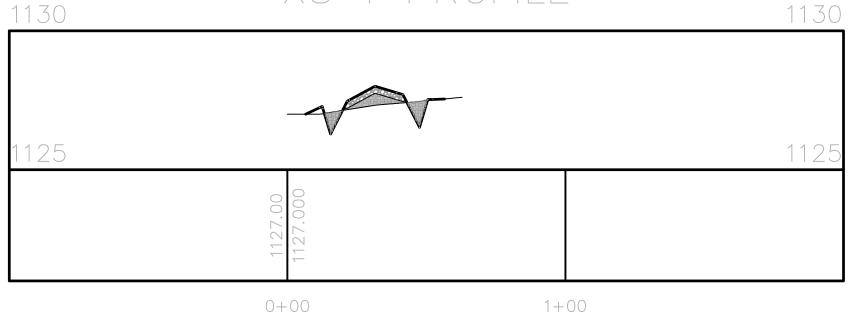

The owner wishes to use the proposed bar ditches along either side of the proposed private rural road as compensatory storage for the crown of the subgrade of the road. 62 cubic feet of subgrade will be excavated and compacted on the crown of the road per 1 foot of road. There is an import of 1250 cubic yards of rock required for a 6" gravel road. There will be a required haul off of existing material of 1250 cubic yards.

There will be no rise in BFE due to the balance of existing soil and proposed rock.