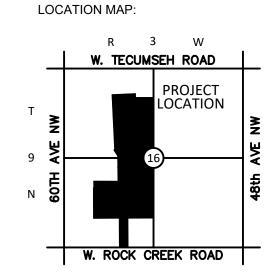

#### **PROJECT DESCRIPTION**

Golden Valley Subdivision located north of W. Rock Creek Road between NW 48<sup>th</sup> and NW 60<sup>th</sup> Ave is proposed to be served by a private rural road that extends north approximately 3200 feet through the FEMA 100 year flood zone.

#### SITE NOTES

NET CUT/FILL = 0 CUBIC YARDS

LOCATIONINA

NOT TO SCA

PROJECT

### SITE NOTES

NET CUT/FILL = 0 CUBIC YARDS

LOCATION MAP:

N

PROJECT:

#### SITE NOTES

NET CUT/FILL = 0 CUBIC YARDS