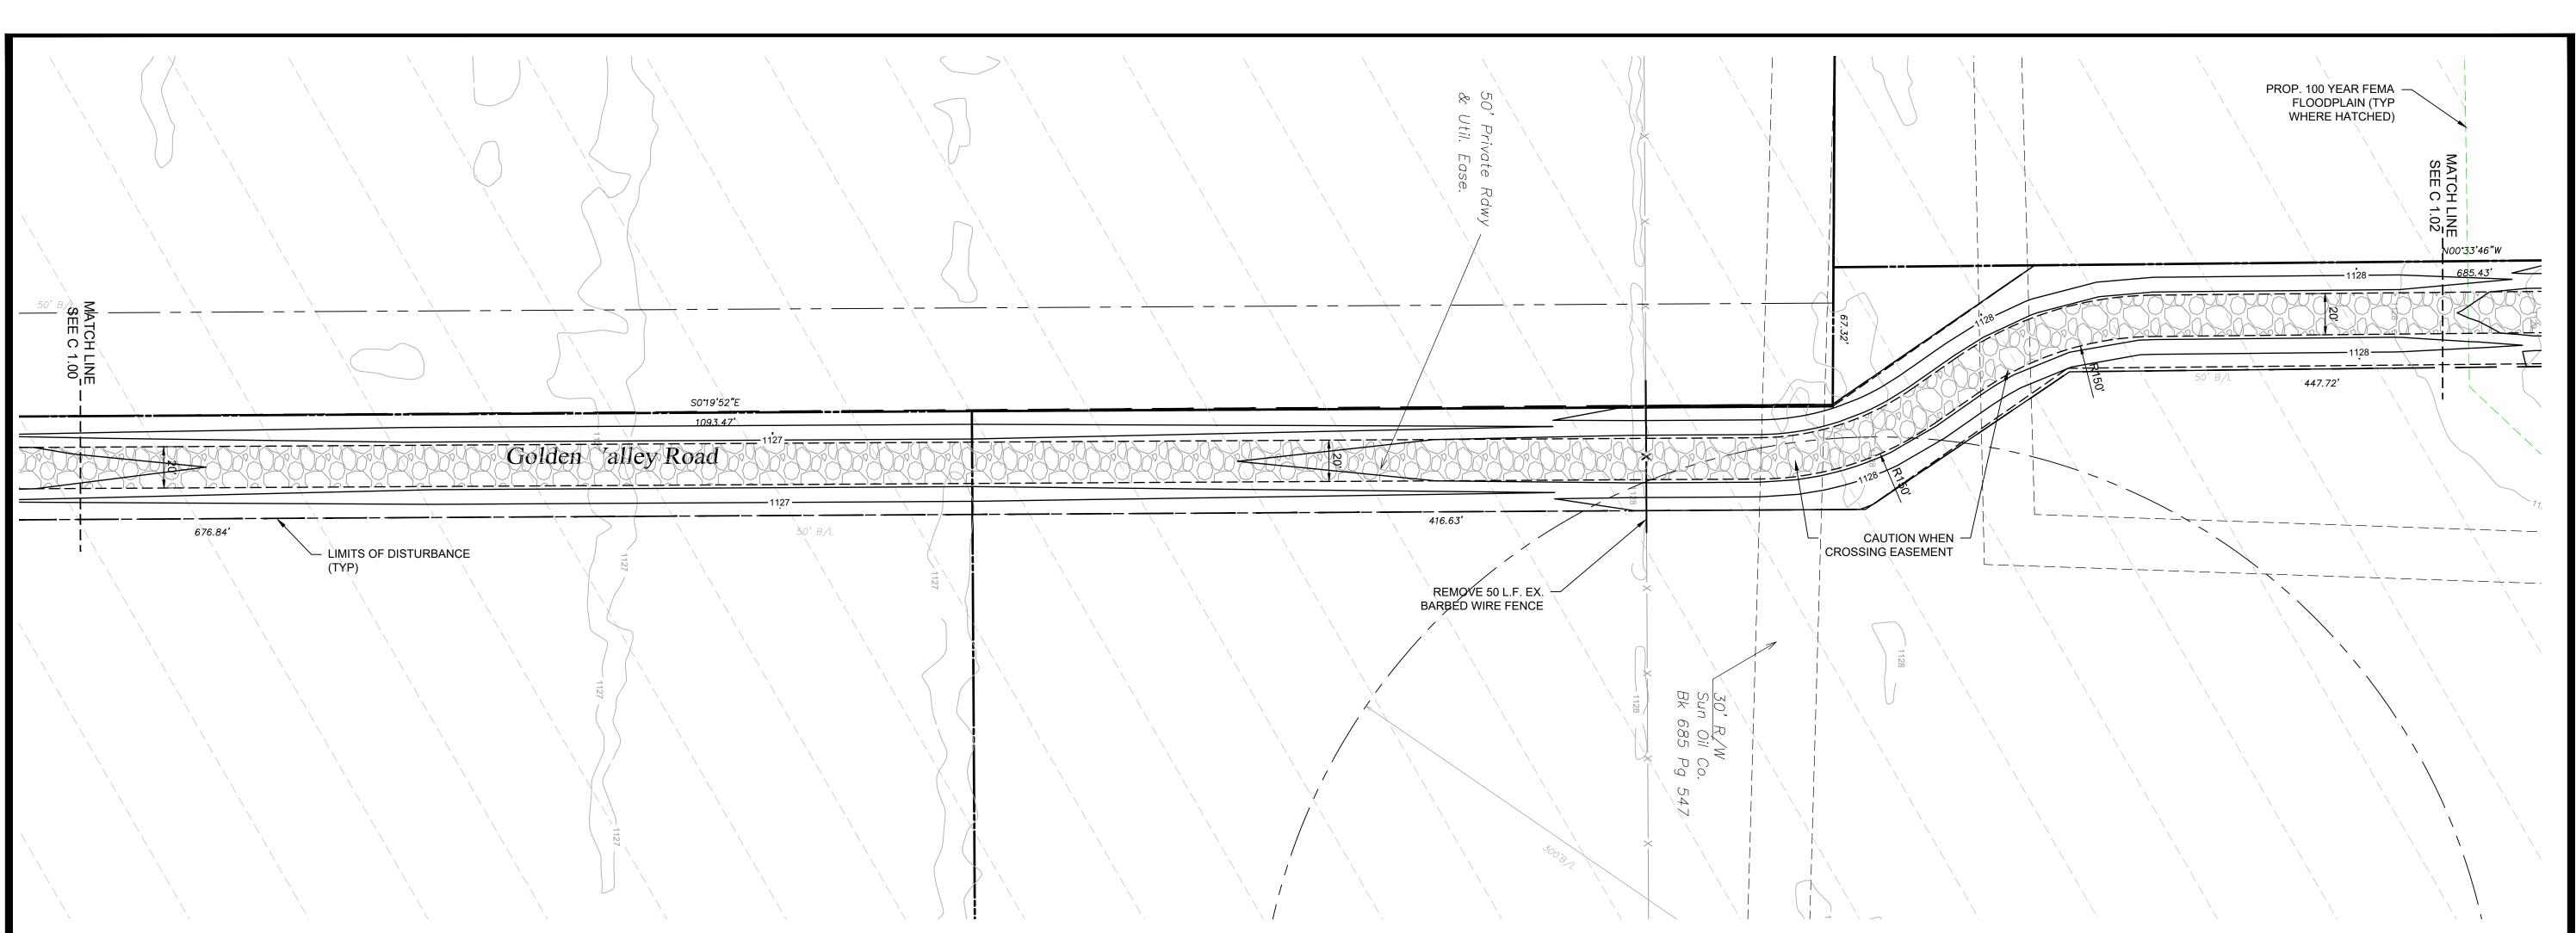

#### **PROJECT DESCRIPTION**

Golden Valley Subdivision located north of W. Rock Creek Road between NW 48<sup>th</sup> and NW 60<sup>th</sup> Ave is proposed to be served by a private rural road that extends north approximately 3200 feet through the FEMA 100 year flood zone.

The installation of an 18" culvert is proposed in the W. Rock Creek Road ROW bar ditch, to provide relief to the bar ditch that carries the stormwater runoff from W. Rock Creek Road. This culvert matches the size of the direct downstream culvert located approximately 700' west of this proposed road. There is an additional 18" culvert proposed approximately 2650' north of W. Rock Creek Road to provide additional flow from one side of the road to the other. Refer to civil design plans for exact location.

The owner wishes to use the proposed bar ditches along either side of the proposed private rural road as compensatory storage for the crown of the subgrade of the road. 62 cubic feet of subgrade will be excavated and compacted on the crown of the road per 1 foot of road. There is an import of 1250 cubic yards of rock required for a 6" gravel road. There will be a required haul off of existing material of 1250 cubic yards.