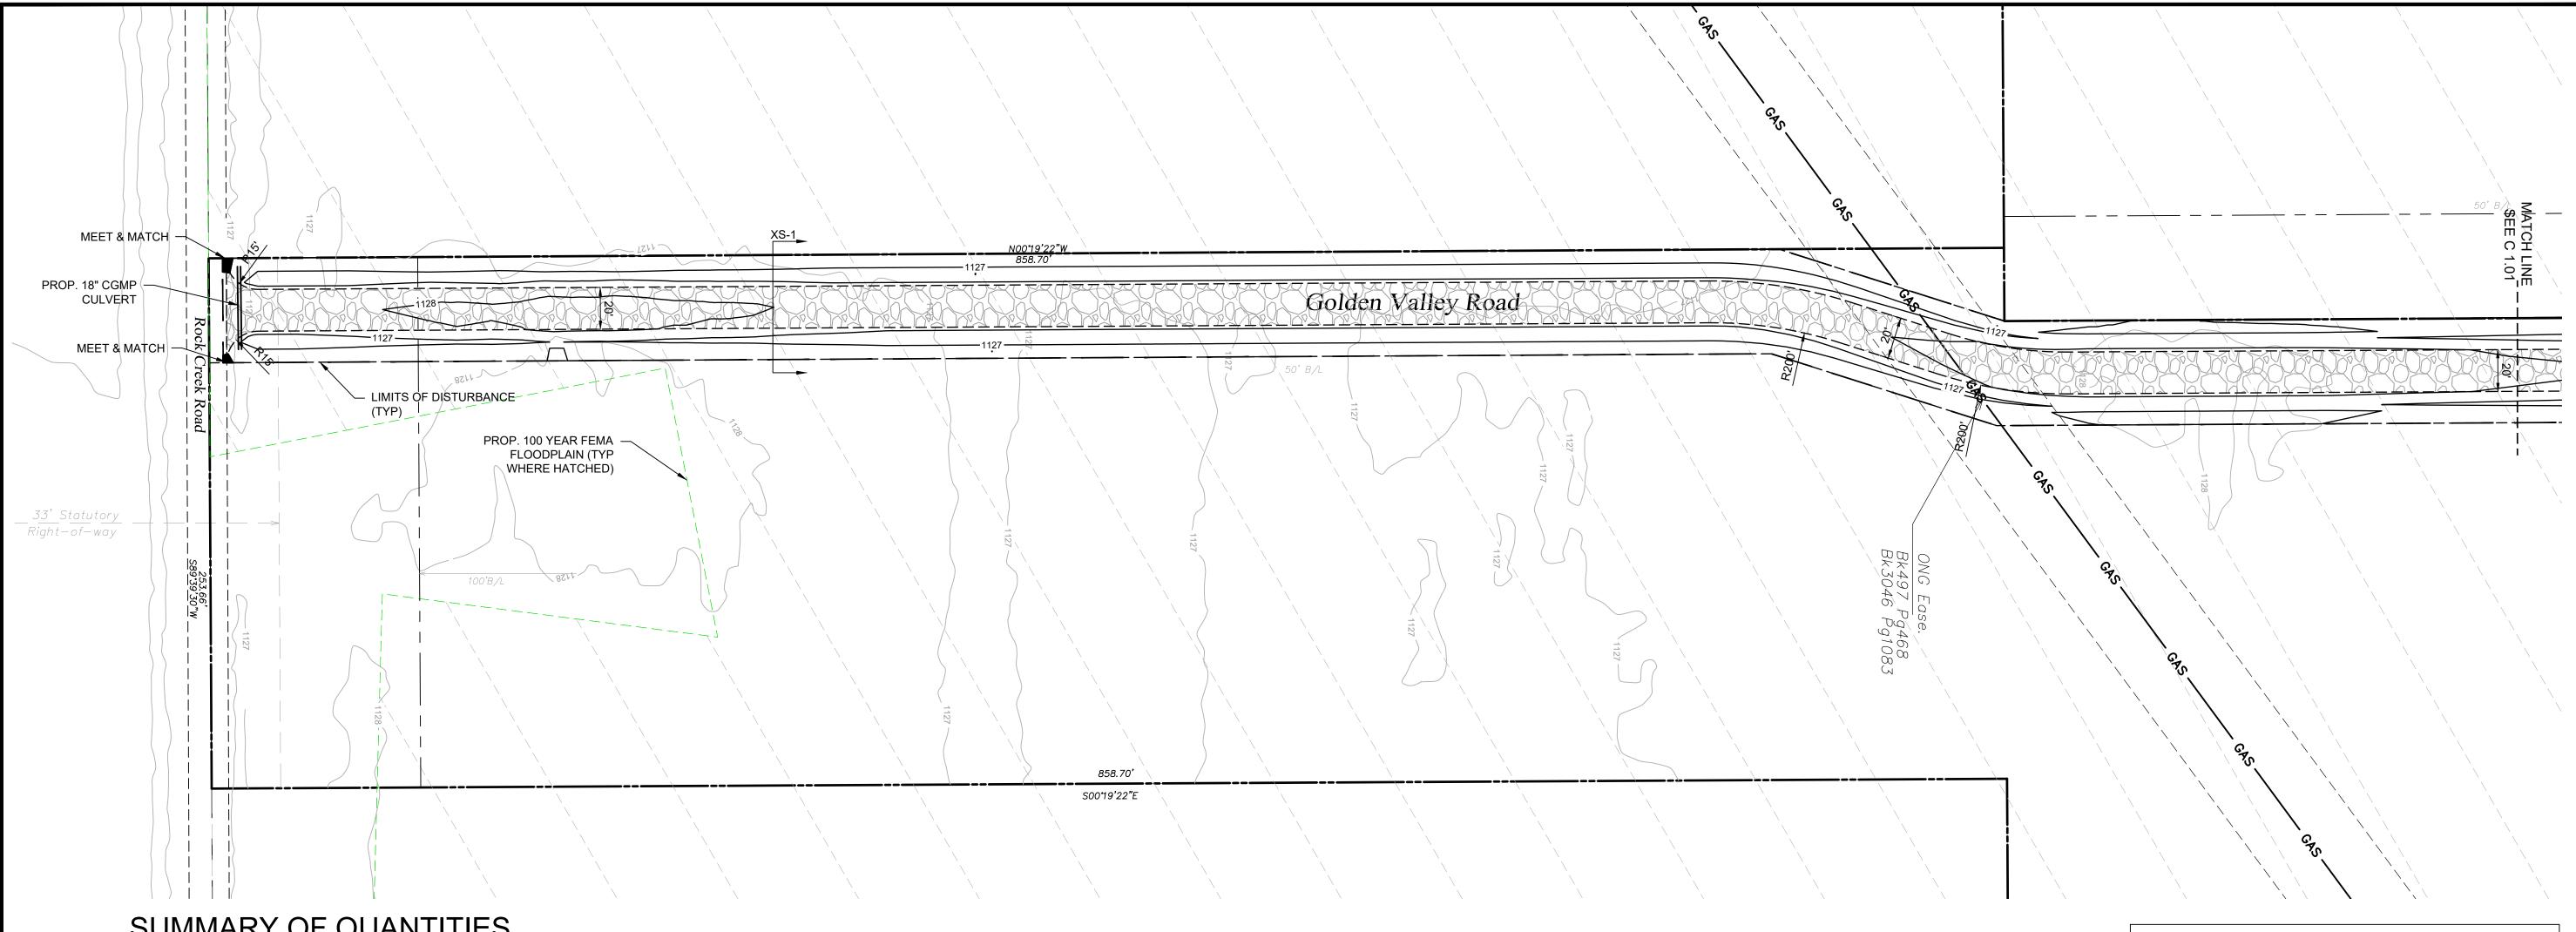

The installation of an 18" culvert is proposed in the W. Rock Creek Road ROW bar ditch, to provide relief to the bar ditch that carries the stormwater runoff from W. Rock Creek Road. This culvert matches the size of the direct downstream culvert located approximately 700' west of this proposed road. There is an additional 18" culvert proposed approximately 2650' north of W. Rock Creek Road to provide additional flow from one side of the road to the other. Refer to civil design plans for exact location.

The owner wishes to use the proposed bar ditches along either side of the proposed private rural road as compensatory storage for the crown of the subgrade of the road. 62 cubic feet of subgrade will be excavated and compacted on the crown of the road per 1 foot of road. There is an import of 1250 cubic yards of rock required for a 6" gravel road. There will be a required haul off of existing material of 1250 cubic yards.

# SUMMARY OF QUANTITIES (RURAL PRIVATE ROAD)

| ITEM# | ITEM                 | UNIT | QUANTITY |
|-------|----------------------|------|----------|
| 1.    | GRAVEL               | C.Y. | 1250     |
| 2.    | EXISTING SOIL EXPORT | C.Y. | 1250     |
| 2     |                      |      |          |

# SUMMARY OF QUANTITIES (RURAL PRIVATE ROAD)

| ITEM# | ITEM                                 | UNIT | QUANTITY |
|-------|--------------------------------------|------|----------|
| 1.    | 6" ODOT TRAFFIC BOUND SURFACE COURSE | C.Y. | 1250     |
| 2.    | EXISTING SOIL EXPORT                 | C.Y. | 1250     |
|       |                                      |      |          |

| ITEM# | ITEM                                 | UNIT | QUANTITY |
|-------|--------------------------------------|------|----------|
| 1.    | 6" ODOT TRAFFIC BOUND SURFACE COURSE | C.Y. | 1250     |
| 2.    | EXISTING SOIL EXPORT                 | C.Y. | 1250     |
| 3.    |                                      |      |          |