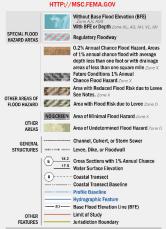

# XS 1 PROFILE

SPECIAL FLOOD

With BFE or Depth Zone AE, AO, AH, VE, AR

0.2% Annual Chance Flood Hazard, Areas of 1% annual chance flood with average depth less than one foot or with drainage

FEMA Insurance Program

CLEVELAND COUNTY, OKLAHOMA PANEL 170 OF 475

SEE FIS REPORT FOR DETAILED LEGEND AND INDEX MAP FOR FIRM PANEL LAYOUT THE INFORMATION DEPICTED ON THIS MAP AND SUPPORTING DOCUMENTATION ARE ALSO AVAILABLE IN DIGITAL FORMAT AT HTTP://MSC.FEMA.GOV

#### NOTES TO USERS

To determine if flood insurance is available in this o Flood Insurance Program at 1-800-638-6620.

Base map information shown on the FIRM was provided by U.S. Census Tiger Files (2016) and by U.S. D. of Agriculture Imagery (2018).