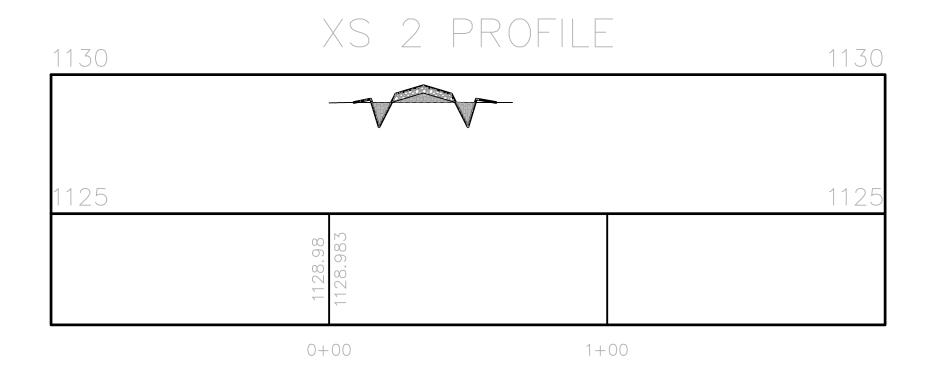

The owner wishes to use the proposed bar ditches along either side of the proposed private rural road as compensatory storage for the crown of the subgrade of the road. 62 cubic feet of subgrade will be excavated and compacted on the crown of the road per 1 foot of road. There is an import of 1250 cubic yards of rock required for a 6" gravel road. There will be a required haul off of existing material of 1250 cubic yards.

There will be no rise in BFE due to the balance of existing soil and proposed rock.