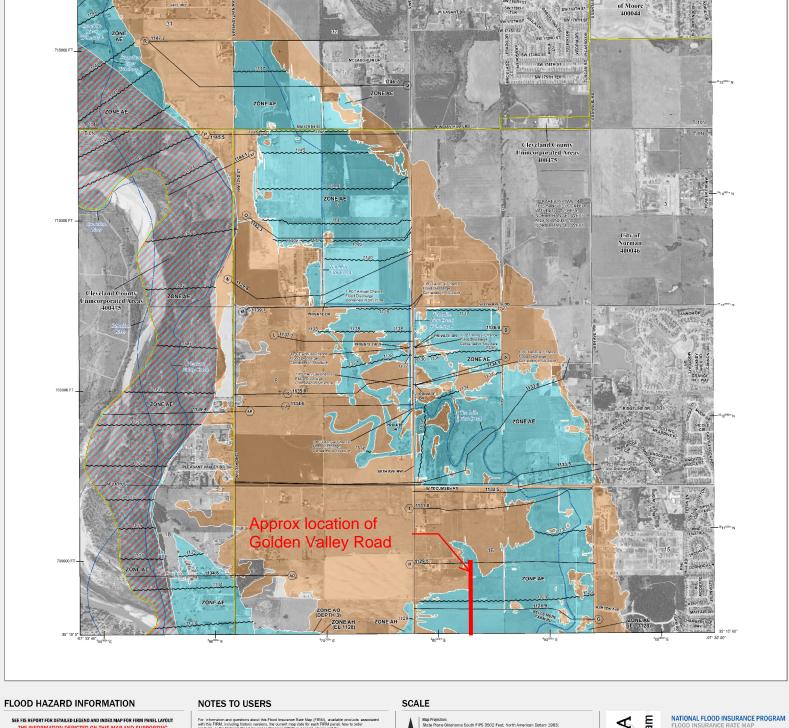

#### Attachments:

- Proposed Certificate of Survey for Golden Valley Subdivision (5)
- Proposed Cross Section of the Private Rural Road (1)
- Design plans for the Private Rural Road (3)
- FEMA FIRM Map (2)

CLEVELAND COUNTY, OKLAHOMA PANEL 170 OF 475

SEE FIS REPORT FOR DETAILED LEGEND AND INDEX MAP FOR FIRM PANEL LAYOUT THE INFORMATION DEPICTED ON THIS MAP AND SUPPORTING DOCUMENTATION ARE ALSO AVAILABLE IN DIGITAL FORMAT AT HTTP://MSC.FEMA.GOV

#### NOTES TO USERS

To determine if flood insurance is available in this o Flood Insurance Program at 1-800-638-6620.

Base map information shown on the FIRM was provided by U.S. Census Tiger Files (2016) and by U.S. D. of Agriculture Imagery (2018).