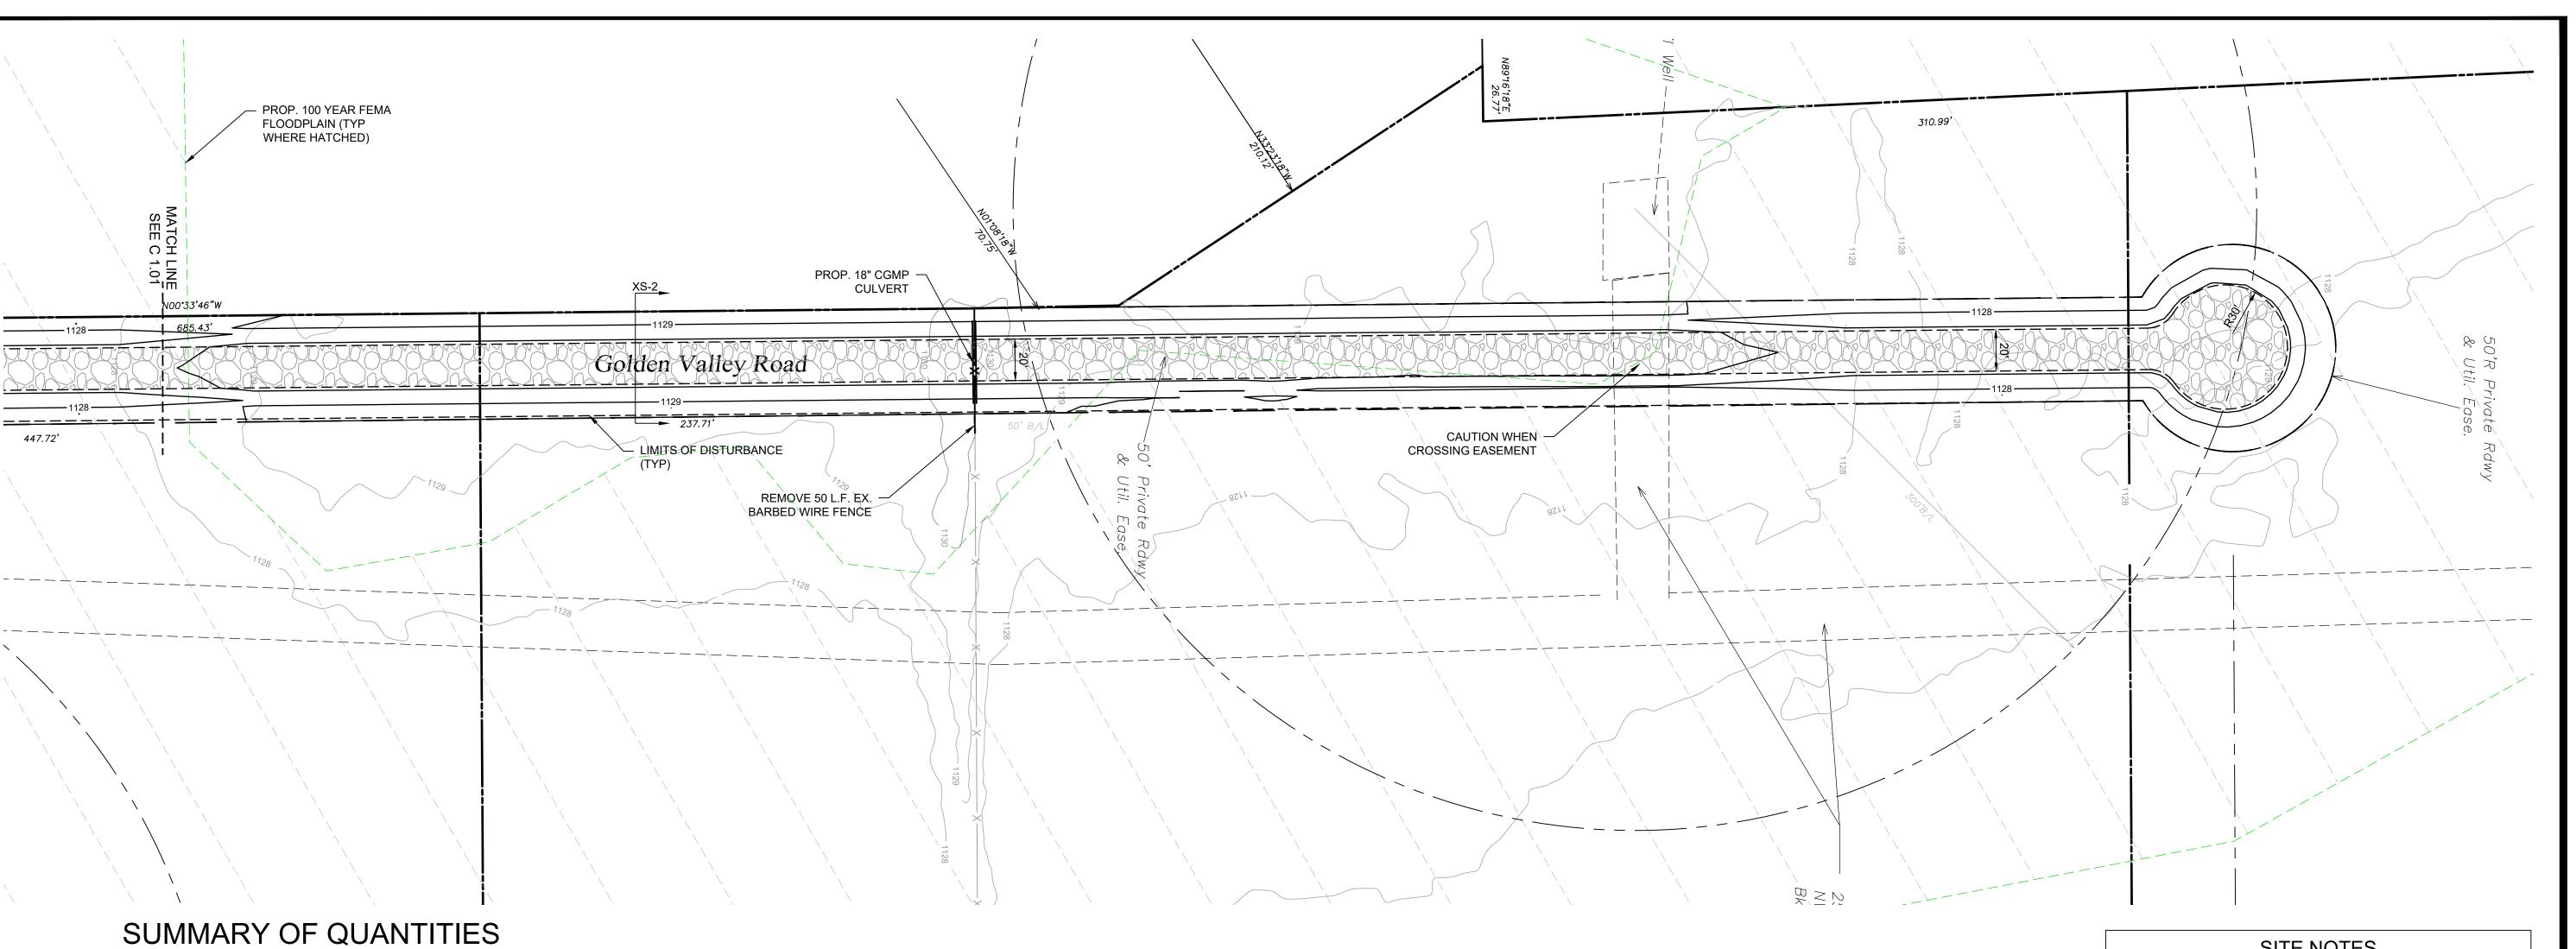

The installation of an 18" culvert is proposed in the W. Rock Creek Road ROW bar ditch, to provide relief to the bar ditch that carries the stormwater runoff from W. Rock Creek Road. This culvert matches the size of the direct downstream culvert located approximately 700' west of this proposed road. There is an additional 18" culvert proposed approximately 2650' north of W. Rock Creek Road to provide additional flow from one side of the road to the other. Refer to civil design plans for exact location.

The owner wishes to use the proposed bar ditches along either side of the proposed private rural road as compensatory storage for the crown of the subgrade of the road. 62 cubic feet of subgrade will be excavated and compacted on the crown of the road per 1 foot of road. There is an import of 1250 cubic yards of rock required for a 6" gravel road. There will be a required haul off of existing material of 1250 cubic yards.