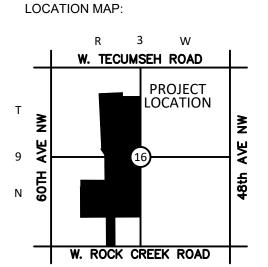

#### **PROJECT DESCRIPTION**

Golden Valley Subdivision located north of W. Rock Creek Road between NW 48<sup>th</sup> and NW 60<sup>th</sup> Ave is proposed to be served by a private rural road that extends north approximately 3200 feet through the FEMA 100 year flood zone.

The installation of an 18" culvert is proposed in the W. Rock Creek Road ROW bar ditch, to provide relief to the bar ditch that carries the stormwater runoff from W. Rock Creek Road. This culvert matches the size of the direct downstream culvert located approximately 700' west of this proposed road. There is an additional 18" culvert proposed approximately 2650' north of W. Rock Creek Road to provide additional flow from one side of the road to the other. Refer to civil design plans for exact location.