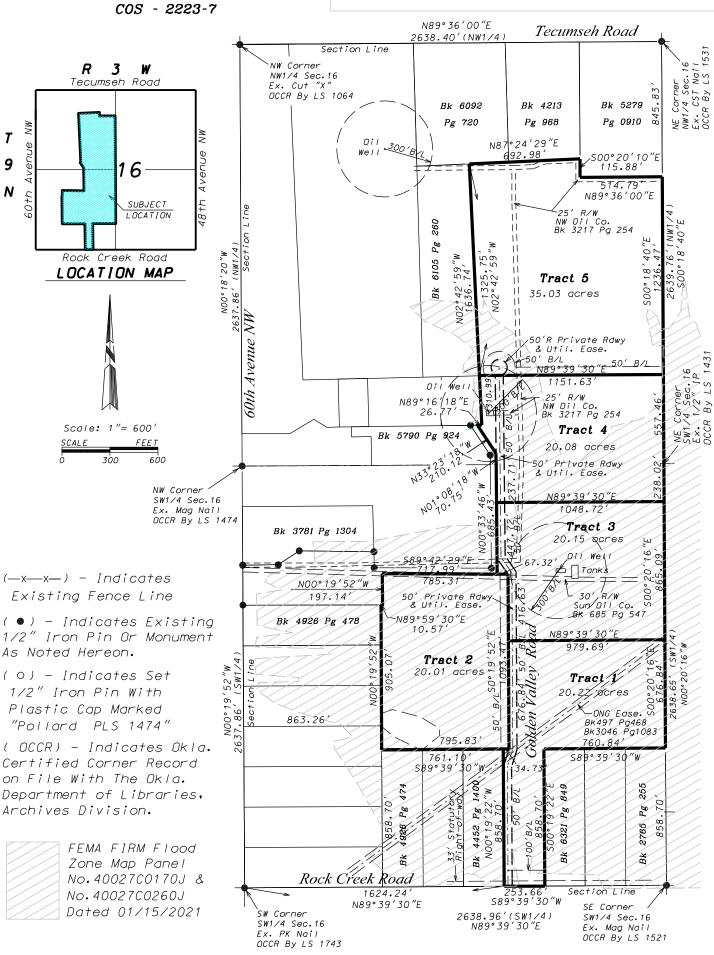

GOLDEN VALLEY RANCH

A NORMAN RURAL CERTIFICATE

OF SURVEY SUBDIVISION

PART OF W1/2 OF SECTION 16, T9N, R3W, I.M.

NORMAN, CLEVELAND COUNTY, OKLAHOMA

NOTE: Bearings shown are based on a Deed Bearing of N89°39′30″E between existing monuments on the South line of the SW1/4 of Section 16, T9N, R3W, I.M., Norman Cleveland County, Oklahoma.

| POLLARD & WHITED                    | SURVEYING. INC. 1 | Golden Valley Ranch C<br>Certificate of Survey                           | /                               |  |
|-------------------------------------|-------------------|--------------------------------------------------------------------------|---------------------------------|--|
|                                     |                   | Part W1/2 of Section 16, T9N, R3W, IM Norman, Cleveland County, Oklahoma |                                 |  |
| CA 2380 exp.6-30-23 405-366-0001 0- | TT.               | March 9, 2023<br>16-9n3w.dan                                             | Drawn By:T.Pollard Sheet 1 of 4 |  |