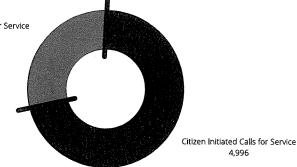

| 50    | 53             | 58    |
| NON- INJURY                | 133   | 129            | 125   |
| NUMBER OF PEOPLE INJURED   | 64    | 77             | 96    |
| CITATIONS & WARNINGS       | 1,874 | 4,269          | 3,179 |
| TRAFFIC CITATIONS          | 501   | 1,427          | 1,179 |
| TRAFFIC WARNINGS           | 916   | 1,861          | 1,273 |
|                            |       | 982            |       |

#### **COMMUNICATIONS CENTER ACTIVITY OVERVIEW**

911 CALLS TAKEN: 6,146

NON-EMERGENCY CALLS TAKEN: 16,838

Officer Initiated Calls for Service 2,092

**TOTAL INCOMING CALLS: 25,096** 

TOTAL CALLS FOR SERVICE GENERATED: 10,632

POLICE CALLS FOR SERVICE: 7,104 OFFICER INITIATED: 2,092 CITIZEN INITIATED: 4,996

OTHER CAD ACTIVITY: NORMAN FIRE: 1,556 EMSSTAT: 1,948



#### **INVESTIGATIONS ACTIVITY**

CASES CURRENTLY OPEN (2020 TO PRESENT): 332

CASES ASSIGNED DURING THE CURRENT REPORTING PERIOD: 84

CASES CLOSED DURING REPORTING PERIOD: 628

CLEARED BY ARREST / WARRANT: 22

**CLEARED BY EXCEPTION: 54** 

COP FOLLOW-UP: 20 DEACTIVATED: 510

DEACTIVATED DUE TO STAFFING: 20

UNFOUNDED: 2

#### ANIMAL WELFARE

INTAKES: 269

LIVE RELEASES: 232

LIVE OUTCOME RATE: 96.7%

ANIMALS FOSTERED: 34 ANIMALS LICENSED: 70 VOLUNTEER HOURS: 245

#### RECORDS

CUSTOMER SERVICE CONTACTS: 1.531

IN-PERSON CONTACTS: 781
PHONE CONTACTS: 750

#### **DEPARTMENT STAFFING**

AUTHORIZED COMISSIONED OFFICER POSITIONS: 171 CURRENT COMMISSIONED OFFICERS: 163 (8 VACANCIES)

OFFICERS AVAILABLE FOR ASSIGNMENT: 145

18 ARE UNAVAILABLE DUE TO OJI, LONGTERM MEDICAL; MILITARY LEAVE; FIEL