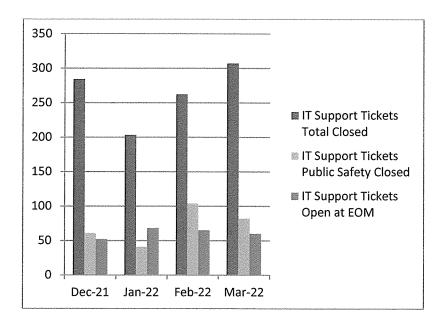

(Munis), Utility Billing software (CIS Infinity), and Payroll (Munis). Human Resource Management (HRM), and EAM for Work Orders is our focus for the Months of Feb through July/August 2021. Daily work continues on these systems as well as additional training and configuration on the Utility Billing software. Server installation and configuration for Planning and Community Services (CityView) application began in May of 2021. The COVID-19 pandemic had an adverse effect on the completion of CIS Infinity and the starting of CityView because of vendor resource availability and travel restrictions in Canada (both companies are Harris owned and based in Canada). The final phase of our software upgrades, City View, is expected to be completed by the end of FYE22 or the start of FYE23.



Table 1



Table 2

| March 2022 LIST SERVER REPORT    |      |    |       |  |  |  |  |
|----------------------------------|------|----|-------|--|--|--|--|
| Group  Active Mailings To Delive |      |    |       |  |  |  |  |
| Affirmative Action Group         | 16   | 4  | 64    |  |  |  |  |
| Job Posting                      | 1534 | 4  | 6136  |  |  |  |  |
| Norman News                      | 1968 | 9  | 17712 |  |  |  |  |
| Totals                           | 3518 | 17 | 23912 |  |  |  |  |



## **Executive Summary**

#### ironport.example.com





| Data in                                     | time range: 100 | 0.0 % complet |
|---------------------------------------------|-----------------|---------------|
| Incoming Mail Summary                       |                 |               |