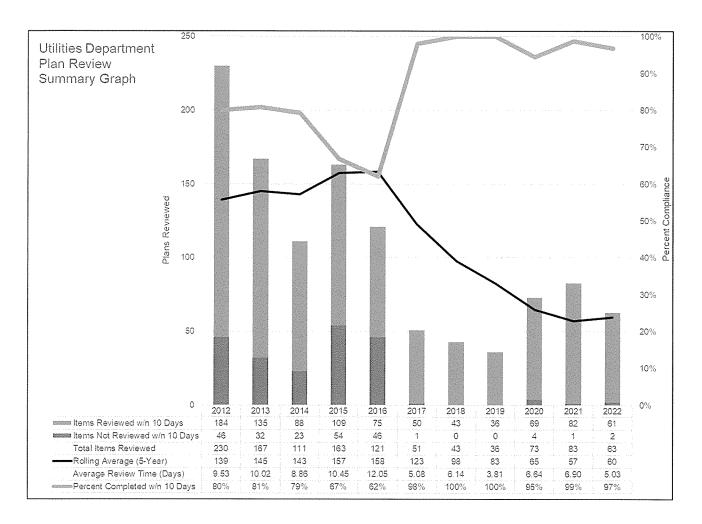

C (Greg Vance)

#### Wastewater Excise Tax - Non-Residential:

WRF Investment Fee/Wastewater Excise Tax: Staff evaluated the Wastewater Excise Tax on 10 commercial entities last month. Of the 10 applications, 7 applications were assessed since the applications were determined to increase wastewater flows over the previous use of the site. Through March, 71 commercial properties were reviewed and a total of \$455,600.40 was assessed to the 50 entities that will increase wastewater flows for the respective property. Below are graphs showing the amount assessed and the number reviewed.





#### **PLAN REVIEW:**

Twelve plan sets were reviewed during March. Staff have reviewed 63 plans for FYE2022 with an average review time of 5.03 days and with 97 percent of plans reviewed within 10 days.



#### RECOUPMENT PROJECTS:

- NW Sewer Study: 36th Interceptor & Force Main Payback projects established in 1998/1999: Because of abandonment
  of Carrington LS, two resolutions reducing number of parcels requiring payback approved 01/10/12. Releases for many
  properties now served by North interceptor system projects were filed of record in 2012. NUA approved appropriation of
  payback funds on 12/05/17. Collected payback fees of \$697 for Jolley Addition on 03/23/18. NUA approved
  appropriation of payback funds 12/10/19 allowing staff to issue payback checks to developers in late December 2019.
- 2. <u>Sewer Service Area 5 Payback</u>: Payback project established by R-0304-13 for NUA share of sewer improvements along Highway 9 from the Summit Valley Lift Station to the USPS.
- 3. <u>N