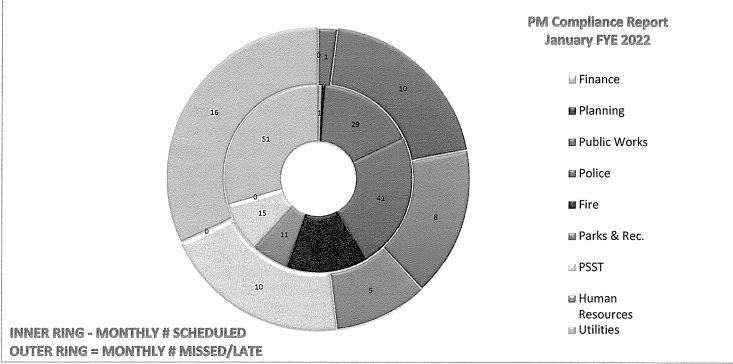

| 2/16/2022             | Light Repair | PM-C            | N/A          |



| Department      | Scheduled | Missed/Late | % Late |
|-----------------|-----------|-------------|--------|
| Finance         | 1         | 0           | 0.0%   |
| Planning        | 1         | 0           | 0.0%   |
| Public Works    | 29        | 1           | 3.4%   |
| Police          | 41        | 10          | 24.4%  |
| Fire            | 24        | 8           | 33.3%  |
| Parks & Rec.    | 11        | 5           | 45.5%  |
| PSST            | 15        | 10          | 66.7%  |
| Human Resources | 0         | 0           | 0.0%   |
| Utilities       | 51        | 16          | 31.4%  |
| Citywide Total  | 173       | 50          | 28.9%  |

# PUBLIC WORKS FLEET DIVISION PM COMPLIANCE REPORT

March FYE 2022 Industry Standard Compliance: Not To Exceed 5%

|