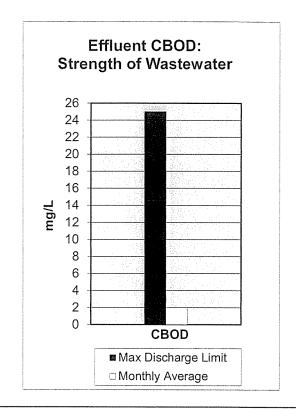

|                 |                |                  |           |  |  |  |  |

# CITY OF NORMAN WATER RECLAMATION FACILITY March 2022







#### Comments here



## CITY OF NORMAN, OKLAHOMA DEPARTMENT OF UTILITIES

#### MONTHLY PROGRESS REPORT

MONTH: March-2022

#### WATER TREATMENT DIVISION

| Water Supply         This month         Year to date         This month         Year to date           Plant Production (MG)         165.66         2635.50         280.89         2846.04           Well Production (MG)         174.89         972.14         57.18         712.65           Oklahoma City Water Used (MG)         30.00         278.22         32.19         276.23           Total Water Produced (MG)         370.56         3885.86         370.25         3834.92           Average Daily Production         11.95         14.18         11.94         14.00           Peak Day Demand           Million Gallons         15.43         2