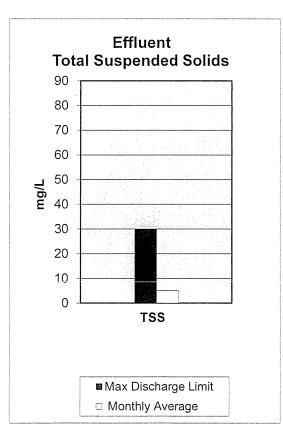

|                 |                |                  |           |  |  |  |  |

# CITY OF NORMAN WATER RECLAMATION FACILITY March 2022







#### Comments here



## CITY OF NORMAN, OKLAHOMA DEPARTMENT OF UTILITIES

#### MONTHLY PROGRESS REPORT

MONTH: March-2022

#### WATER TREATMENT DIVISION

| Water Supply         This month         Year to date         This month         Year to date           Plant Production (MG)         165.66         2635.50         280.89         2846.04           Well Production (MG)         174.89         972.14         57.18         712.65           Oklahoma City Water Used (MG)         30.00         278.22         32.19         276.23           Total Water Produced (MG)         370.56         3885.86         370.25         3834.92           Average Daily Production         11.95         14.18         11.94         14.00           Peak Day Demand           Million Gallons         15.43         26.