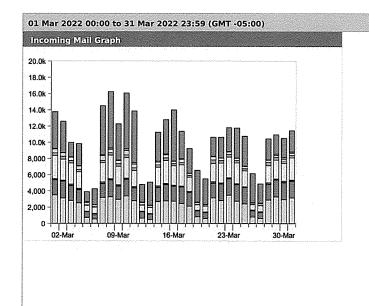

or resource availability and travel restrictions in Canada (both companies are Harris owned and based in Canada). The final phase of our software upgrades, City View, is expected to be completed by the end of FYE22 or the start of FYE23.



Table 1



Table 2

| March 2022 LIST SERVER REPORT    |      |    |       |  |  |  |  |
|----------------------------------|------|----|-------|--|--|--|--|
| Group  Active Mailings To Delive |      |    |       |  |  |  |  |
| Affirmative Action Group         | 16   | 4  | 64    |  |  |  |  |
| Job Posting                      | 1534 | 4  | 6136  |  |  |  |  |
| Norman News                      | 1968 | 9  | 17712 |  |  |  |  |
| Totals                           | 3518 | 17 | 23912 |  |  |  |  |



## **Executive Summary**

#### ironport.example.com





| Data in                                     | time range: 100 | 0.0 % complet |
|---------------------------------------------|-----------------|---------------|
| Incoming Mail Summary                       |                 |               |
| Message Category                            | %               | Messages      |
| Stopped by IP Reputation Filtering          | 35.5%           | 110,29        |
| Stopped by Domain Reputation Filtering      | 0.9%            | 2,8           |
| ☐ Stopped as Invalid Recipients             | 0.0%            |               |
| ☐ Spam Detected                             | 3.1%            | 9,66          |
| ■ Virus Detected                            | 0.0%            | (             |
| Detected by Advanced Malware Protection     | 0.0%