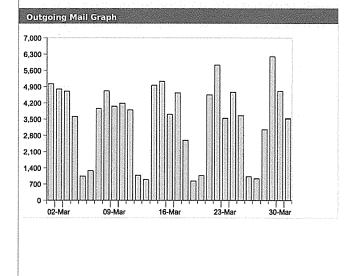

resource availability and travel restrictions in Canada (both companies are Harris owned and based in Canada). The final phase of our software upgrades, City View, is expected to be completed by the end of FYE22 or the start of FYE23.



Table 1



Table 2

| March 2022 LIST SERVER REPORT    |      |    |       |  |  |  |  |
|----------------------------------|------|----|-------|--|--|--|--|
| Group  Active Mailings To Delive |      |    |       |  |  |  |  |
| Affirmative Action Group         | 16   | 4  | 64    |  |  |  |  |
| Job Posting                      | 1534 | 4  | 6136  |  |  |  |  |
| Norman News                      | 1968 | 9  | 17712 |  |  |  |  |
| Totals                           | 3518 | 17 | 23912 |  |  |  |  |



## **Executive Summary**

#### ironport.example.com





| Data in                                     | time range: 100 | 0.0 % complet |
|---------------------------------------------|-----------------|---------------|
| Incoming Mail Summary                       |                 |               |
| Message Category                            | %               | Messages      |
| Stopped by IP Reputation Filtering          | 35.5%           | 110,29        |
| Stopped by Domain Reputation Filtering      | 0.9%            | 2,8           |
| ☐ Stopped as Invalid Recipients             | 0.0%            |               |
| ☐ Spam Detected                             | 3.1%            | 9,66          |
| ■ Virus Detected                            | 0.0%            | (             |
| Detected by Advanced Malware Protection     | 0.0%