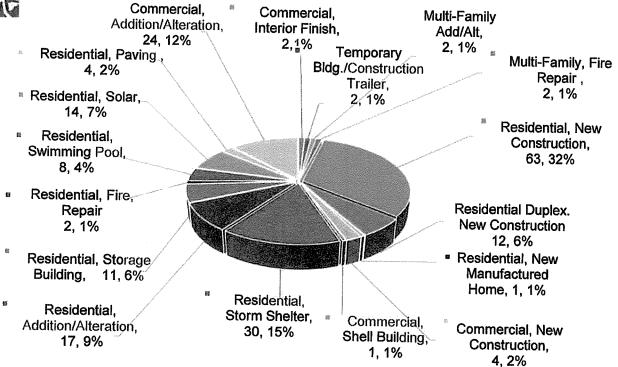

|             |
|           | City Hall     | 167.00  | \$2,636.66  | \$876.19    | \$3,512.85  |
|           | Bldg A        | 167.00  | \$2,636.66  | \$876.19    | \$3,512.85  |
|           | Bldg B        | 253.00  | \$3,932.06  | \$876.19    | \$4,808.25  |
|           | Bldg C        | 167.00  | \$2,636.66  | \$876.19    | \$3,512.85  |
|           | Fire Stations | 16.00   | \$407.68    | \$622.45    | \$1,030.13  |
|           | Library       | 8.00    | \$203.84    | \$578.00    | \$781.84    |
| Total     |               | 778.00  | \$12,453.56 | \$4,705.21  | \$17,158.77 |
| Total     |               | 1875.00 | \$47,606.21 | \$51,877.39 | \$99,483.60 |

## PLANNING AND COMMUNITY DEVELOPMENT

10



# CITY OF NORMAN DEVELOPMENT SERVICES DIVISION PERMIT ACTIVITY MARCH 2022 REPORT



| Permit Type                          | Count |            | Valuation           |
|--------------------------------------|-------|------------|---------------------|
| Residential, New Construction        | 63    | \$         | 19,005,262          |
| Residential Duplex, New Construction | 12    | \$         | 2,220,000           |
| Residential, New Manufactured Home   | 1 1   | Š          | 155,000             |
| Commercial, New Construction         | 4     | Š          | 2,296,084           |
| Commercial, Parking Lot              | 0     | Š          | -,230,004           |
| Commercial, Shell Building           | 1 1   | İš         | 795,000             |
| Residential, Storm Shelter           | 30    | Š          | 116,282             |
| Residential, Addition/Alteration     | 1