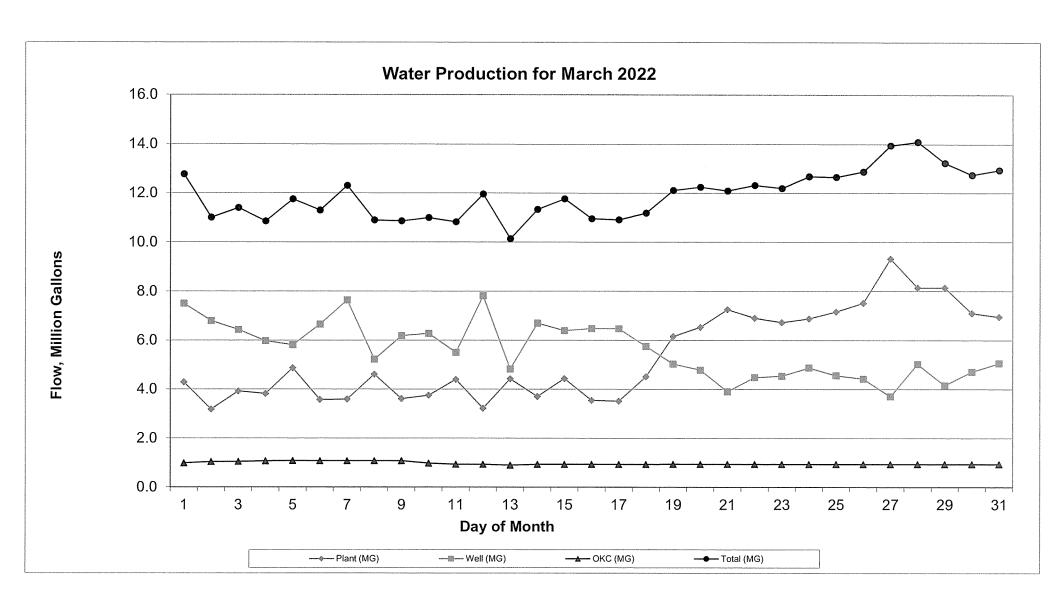

|

#### Notes:

Well 38 motor failed and is being replace. Staff working on Tier II report Staff replace PRV on Ferric Day tank. Upgraded Antero software to version 7 Universal roofing evaluated admin bldg roof. Restarted Ozone system.



# MONTHLY TRANSFER STATION REPORT March 2022

|               | TONS PER MONTH | REVENUE PER MONTH |
|---------------|----------------|-------------------|
| O.U. TONS     | 285.16         | \$14,388.01       |
| STANDARD TONS | 2,348.74       | \$134,951.43      |
| CASH TONS:    | 438.54         | \$17,901.80       |
| TOTALS:       | 3,072.44       | \$167,241.24      |

|                                             | MONTH        |
|---------------------------------------------|--------------|
| # OF LOADS TRANSPORTED TO OKC LANDFILL      | 521.00       |
| BY TRANSFER STATION TRUCKS.                 |              |
| # OF TONS TRANSPORTED TO OKC LANDFILL       | 10097.00     |
| BY TRANSFER STATION TRUCKS.                 |              |
| # OF LOADS TRANSPORTED TO OKC LANDFILL