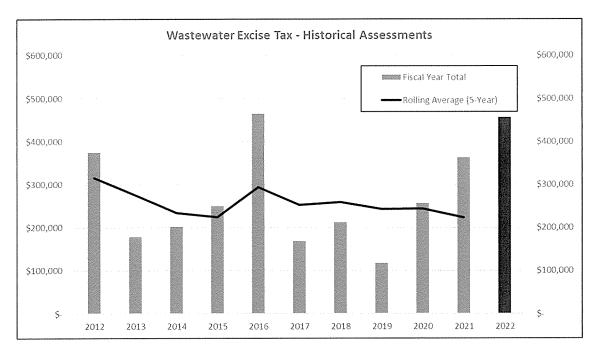

tect is subcontracted, an updated schedule will be made for the project. An amendment to the contract for architectural services is set to be approved by Council on April 12, 2022.

Engineer: TriCore Group, LLC (Greg Vance)

#### Wastewater Excise Tax - Non-Residential:

WRF Investment Fee/Wastewater Excise Tax: Staff evaluated the Wastewater Excise Tax on 10 commercial entities last month. Of the 10 applications, 7 applications were assessed since the applications were determined to increase wastewater flows over the previous use of the site. Through March, 71 commercial properties were reviewed and a total of \$455,600.40 was assessed to the 50 entities that will increase wastewater flows for the respective property. Below are graphs showing the amount assessed and the number reviewed.





#### **PLAN REVIEW:**

Twelve plan sets were reviewed during March. Staff have reviewed 63 plans for FYE2022 with an average review time of 5.03 days and with 97 percent of plans reviewed within 10 days.



#### RECOUPMENT PROJECTS:

- NW Sewer Study: 36th Interceptor & Force Main Payback projects established in 1998/1999: Because of abandonment
  of Carrington LS, two resolutions reducing number of parcels requiring payback approved 01/10/12. Releases for many
  properties now served by North interceptor system projects were filed of record in 2012. NUA approved appropriation of
  payback funds on 12/05/17. Collected payback fees of \$697 for Jolley Addition on 03/23/18. NUA approved
  appropriation of payback funds 12/10/19 allowing staff to issue payback checks to developers in late