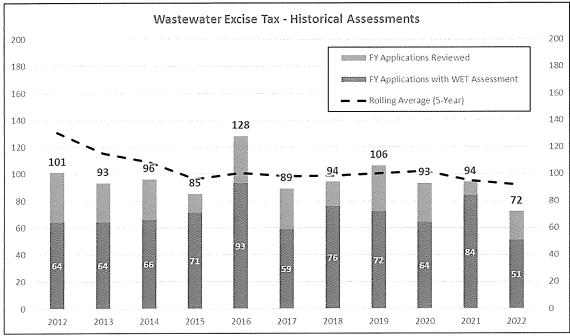

ct is subcontracted, an updated schedule will be made for the project. An amendment to the contract for architectural services is set to be approved by Council on April 12, 2022.

Engineer: TriCore Group, LLC (Greg Vance)

#### Wastewater Excise Tax - Non-Residential:

WRF Investment Fee/Wastewater Excise Tax: Staff evaluated the Wastewater Excise Tax on 10 commercial entities last month. Of the 10 applications, 7 applications were assessed since the applications were determined to increase wastewater flows over the previous use of the site. Through March, 71 commercial properties were reviewed and a total of \$455,600.40 was assessed to the 50 entities that will increase wastewater flows for the respective property. Below are graphs showing the amount assessed and the number reviewed.





#### **PLAN REVIEW:**

Twelve plan sets were reviewed during March. Staff have reviewed 63 plans for FYE2022 with an average review time of 5.03 days and with 97 percent of plans reviewed within 10 days.



#### RECOUPMENT PROJECTS:

- NW Sewer Study: 36th Interceptor & Force Main Payback projects established in 1998/1999: Because of abandonment
  of Carrington LS, two resolutions reducing number of parcels requiring payback approved 01/10/12. Releases for many
  properties now served by North interceptor system projects were filed of record in 2012. NUA approved appropriation of
  payback funds on 12/05/17. Collected payback fees of \$697 for Jolley Addition on 03/23/18. NUA approved
  appropriation of payback funds 12/10/19 allowing staff to issue payback checks to developers in late D