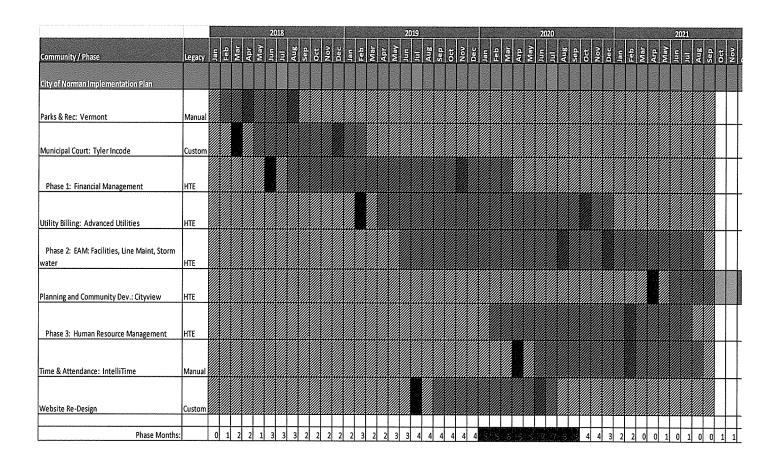

e software (Munis), Utility Billing software (CIS Infinity), and Payroll (Munis). Human Resource Management (HRM), and EAM for Work Orders is our focus for the Months of Feb through July/August 2021. Daily work continues on these systems as well as additional training and configuration on the Utility Billing software. Server installation and configuration for Planning and Community Services (CityView) application began in May of 2021. The COVID-19 pandemic had an adverse effect on the completion of CIS Infinity and the starting of CityView because of vendor resource availability and travel restrictions in Canada (both companies are Harris owned and based in Canada). The final phase of our software upgrades, City View, is expected to be completed by the end of FYE22 or the start of FYE23.



Table 1



Table 2

| March 2022 LIST SERVER REPORT    |      |    |       |  |  |  |  |
|----------------------------------|------|----|-------|--|--|--|--|
| Group  Active Mailings To Delive |      |    |       |  |  |  |  |
| Affirmative Action Group         | 16   | 4  | 64    |  |  |  |  |
| Job Posting                      | 1534 | 4  | 6136  |  |  |  |  |
| Norman News                      | 1968 | 9  | 17712 |  |  |  |  |
| Totals                           | 3518 | 17 | 23912 |  |  |  |  |



## **Executive Summary**

#### ironport.example.com





| Data in                                     | time range: 100 | 0.0 % complet |
|---------------------------------------------|-----------------|---------------|
| Incoming Mail Summary                       |                 |