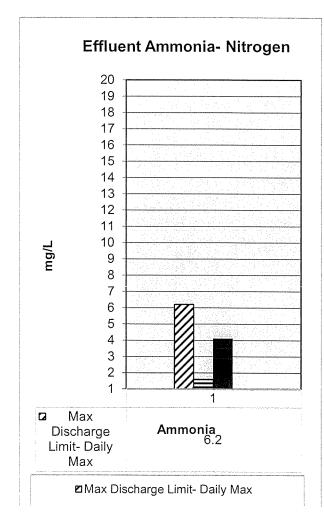

|                 |                |                  |           |  |  |  |  |

# CITY OF NORMAN WATER RECLAMATION FACILITY March 2022







#### Comments here



## CITY OF NORMAN, OKLAHOMA DEPARTMENT OF UTILITIES

#### MONTHLY PROGRESS REPORT

MONTH: March-2022

#### WATER TREATMENT DIVISION

| Water Supply         This month         Year to date         This month         Year to date           Plant Production (MG)         165.66         2635.50         280.89         2846.04           Well Production (MG)         174.89         972.14         57.18         712.65           Oklahoma City Water Used (MG)         30.00         278.22         32.19         276.23           Total Water Produced (MG)         370.56         3885.86         370.25         3834.92           Average Daily Production         11.95         14.18         11.94         14.00           Peak Day Demand           Million Gallons         15.43         26.00         13.08