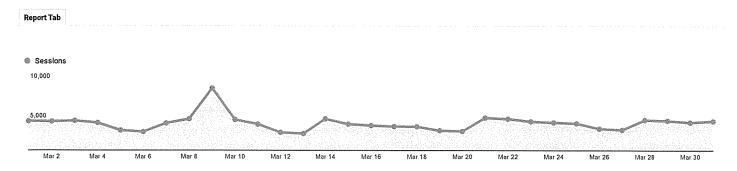

rus Detected                        | 0.0%  |          |
| Detected by Advanced Malware Protection | 0.0%  |          |
| Messages with Malicious URLs            | 0.0%  |          |
| Stopped by Content Filter               | 0.1%  | 71       |
| Stopped by DLP                          | 0.0%  |          |
| ☐ Clean Messages                        | 99.9% | 107,68   |
| Total Messages Processed:               |       | 107,76   |
|                                         |       |          |
| Message Delivery                        | %     | Messages |
| Hard Bounces                            | 2.1%  | 2,22     |
| Delivered                               | 97.9% | 105,42   |
| Total Messages Delivered:               |       | 107,647  |

#### Site Traffic



Mar 1, 2022 - Mar 31, 2022



| Day of the month | Sessions 🔱                                     | Pages / Session                          | Pageviews                                             | Users                                        | New Users                                    | Bounce Rate                                  | Avg. Time on Page                                |
|------------------|------------------------------------------------|------------------------------------------|-------------------------------------------------------|----------------------------------------------|----------------------------------------------|----------------------------------------------|--------------------------------------------------|
|                  | 106,907<br>% of Total:<br>100,00%<br>(106,907) | 2.11<b