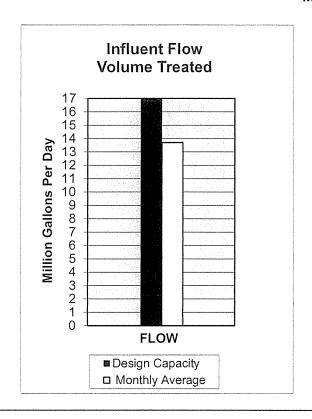

|                 |                |                  |           |  |  |  |  |

# CITY OF NORMAN WATER RECLAMATION FACILITY March 2022







#### Comments here



## CITY OF NORMAN, OKLAHOMA DEPARTMENT OF UTILITIES

#### MONTHLY PROGRESS REPORT

MONTH: March-2022

#### WATER TREATMENT DIVISION

| Water Supply         This month         Year to date         This month         Year to date           Plant Production (MG)         165.66         2635.50         280.89         2846.04           Well Production (MG)         174.89         972.14         57.18         712.65           Oklahoma City Water Used (MG)         30.00         278.22         32.19         276.23           Total Water Produced (MG)         370.56         3885.86         370.25         3834.92           Average Daily Production         11.95         14.18         11.94         14.00           Peak Day Demand           Million Gallons         15.43