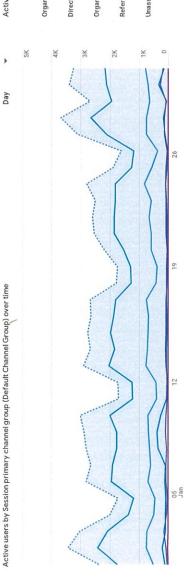

.90                  | 398                                     | 24,175                       |
|     | 6        | Search Results   City of Norman, OK                    |   | 2,972                    | 1,490                       | 1.99                  | 448                                     | 6,802                        |
|     | 10       | Norman Police Department   City of Norman, OK          |   | 2,806                    | 1,968                       | 1.43                  | 24s                                     | 9,719                        |

© 2025 Google | Analytics home | Terms of Service | Privacy Policy | 🗓 Send feedback

Custom Jan1-Jan31, 2025 \*

Monthly Site Traffic ⊘ →

Add filter +

Active users by Session primary channel group (Default Channel Group) over time



40K 30K Active users by Session primary channel group (Default Channel Group) 20K 10K Organic Search Organic Social Unassigned Referral Direct

SOK

| <ul><li>Unassigned</li></ul> |  |
|------------------------------|--|
| <ul><li>Referral</li></ul>   |  |
| Organic Social               |  |
| <ul><li>Direct</li></ul>     |  |
| Organic Search               |  |
| O Total                      |  |

| Plot | Plotrows Q Search                  |                                |                          |                             |                                     |                                     |                    |                    | Rows per page:               | 10 v 1-6 of 6             |
|------|------------------------------------|--------------------------------|-----