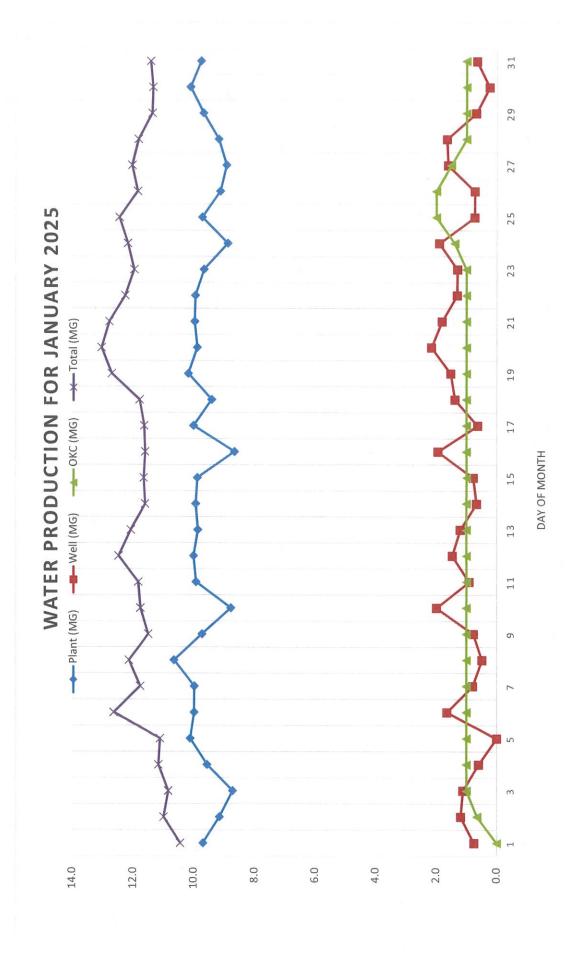

lic Education                                 |                        |                        |                          |                |
| Number of tours conducted                        | 3                      | 13                     | 1                        | 9              |
| Number of people on tours                        | 39                     | 163                    | 1                        | 137            |

### Notes:

IMCO, B&H Industrial, and Suez (Veolia) contacted for quotes for replacing gear boxes on SCC 1 and 2 OWRB took readings from HP3 and well 21 - well 21 leaking, tube replaced

Well 39 and 64 sensors replaced

MHS pump 3 - replaced damaged wire to disconnect, motor passed tests at W&W electric and staff scheduling date for Knighton rep to re-install



# MONTHLY TRANSFER STATION REPORT January 2025

|               | TONS PER MONTH | REVENUE PER MONTH |
|---------------|----------------|-------------------|
| O.U.          | 292.34         | \$16,624.43       |
| STANDARD GATE | 1,041.22       | \$119,000.12      |
| RESIDENTIAL   | 217.94         | \$10,095.40       |
| TOTALS:       | 1,551.50       | \$145,719.95      |

|                                             | MONTH        |
|---------------------------------------------|--------------|
| # OF LOADS TRANSPORTED TO OKC LANDFILL      | 446.00       |
| BY TRANSFER STATION TRUCKS.                 | 4            |
| # OF TONS TRANSPORTED TO OKC LANDFILL       | 8290.26      |
| BY TRANSFER STATION TRUCKS.                 |              |
| # OF LOADS TRANSPORTED TO OKC LANDFILL