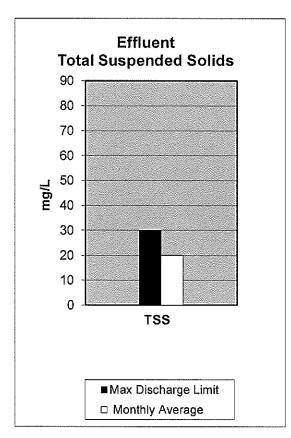

| •                 | ,                       | •                  | ,            |
| Total cubic feet/day (plant wide)                               | 776,000           | 2,746,000               | 505,000            | 1,828,000    |
| Public Education (Tours)                                        | 0                 | 0                       | 0                  | 0            |
| Total Attendees for FYE 24                                      |                   | 141                     |                    | 148          |
| OU Golf Course (MG) E.coli geometric mean average for January 2 | 1.9<br>024 101 MF | 79.4<br>PN (Limit is 63 | 1.3                | 76.8         |

# CITY OF NORMAN WATER RECLAMATION FACILITY January 2025











### CITY OF NORMAN, OKLAHOMA DEPARTMENT OF UTILITIES

### **MONTHLY PROGRESS REPORT**

MONTH: January-2025

### **WATER TREATMENT DIVISION**

|                                                  | FYE 2                  | 2025                   | FYE 2                    | 2024           |
|--------------------------------------------------|------------------------|------------------------|--------------------------|----------------|
| Water Supply                                     | This month             | Year to date           | This month               | Year to date   |
| Plant Production (MG)                            | 298.99                 | 2531.53                | 183.30                   | 2174.52        |
| Well Production (MG)                             | 34.63