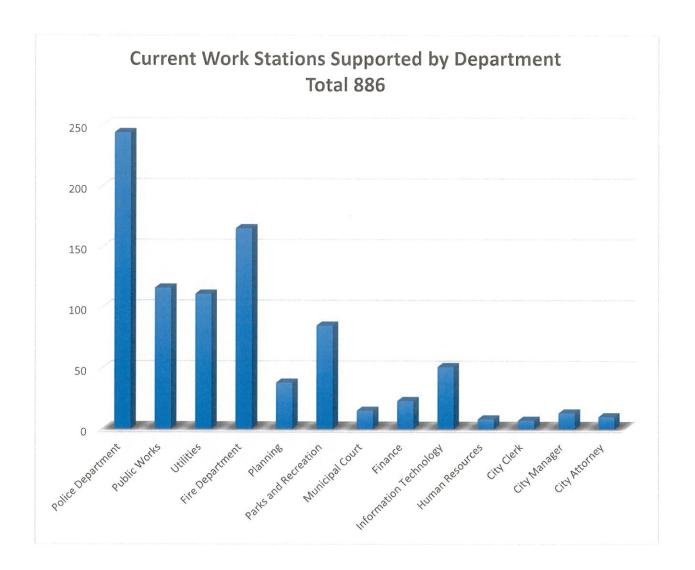

munity Services software packages. Daily work continues on these systems as well as additional training, enhancements, and configuration. We will continue to evaluate and enhance each of these systems moving forward. Our current efforts include a review of the HR Systems, post launch troubleshooting of Planning and Community Dev software, an upgraded Parks and Rec software package to help with golf management, concessions, and food carts. We Are also preparing for AMI (Automatic Meter Infrastructure), and integration with a customer portal for Utility Billing Systems software as well as a review of the current time and attendance software.

IT Table A



IT Table B



IT Table C





Build visuals with your data

Select or drag fields from the Data pane onto the report canvas.



Table 2





## **Executive Summary**

#### ironport.example.com



Custom Jan1-Jan 31, 2025 -

All lease

All Users Add comparison +

Monthly Page Views ⊘ →

Add filter +



| Plo | Plotrows | s Q Search                                             |   |                          |                             |                       | Rows per page: 10 ▼ Go to: 1            | < 1-10 of 1368 >             |
|-----|----------|--------------------------------------------------------|---|--------------------------|-----------------------------|-----------------------|-----------------------------------------|------------------------------|
| 0   |          | Page title and screen class •                          | + | ↑ Views                  | Active users                | Views per active user | Avera