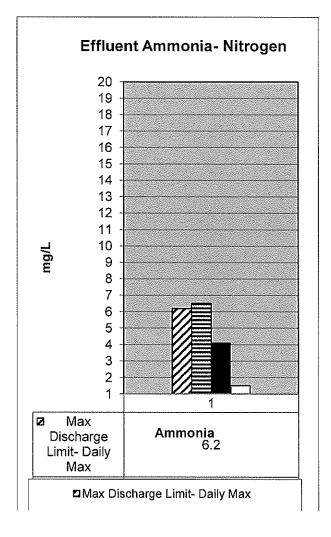

| •                 | ,                       | •                  | ,            |
| Total cubic feet/day (plant wide)                               | 776,000           | 2,746,000               | 505,000            | 1,828,000    |
| Public Education (Tours)                                        | 0                 | 0                       | 0                  | 0            |
| Total Attendees for FYE 24                                      |                   | 141                     |                    | 148          |
| OU Golf Course (MG) E.coli geometric mean average for January 2 | 1.9<br>024 101 MF | 79.4<br>PN (Limit is 63 | 1.3                | 76.8         |

# CITY OF NORMAN WATER RECLAMATION FACILITY January 2025











### CITY OF NORMAN, OKLAHOMA DEPARTMENT OF UTILITIES

### **MONTHLY PROGRESS REPORT**

MONTH: January-2025

### **WATER TREATMENT DIVISION**

|                                                  | FYE 2                  | 2025                   | FYE 2                    | 2024           |
|--------------------------------------------------|------------------------|------------------------|--------------------------|----------------|
| Water Supply                                     | This month             | Year to date           | This month               | Year to date   |
| Plant Production (MG)                            | 298.99                 | 2531.53                | 183.30                   | 2174.52        |
| Well Production (MG)                             | 34.63