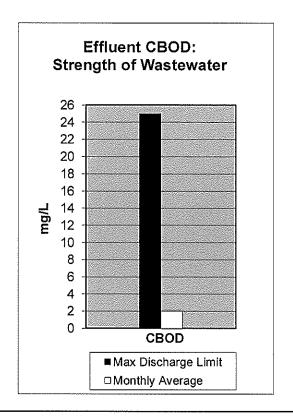

as                                                     | •                 | ,                       | •                  | ,            |
| Total cubic feet/day (plant wide)                               | 776,000           | 2,746,000               | 505,000            | 1,828,000    |
| Public Education (Tours)                                        | 0                 | 0                       | 0                  | 0            |
| Total Attendees for FYE 24                                      |                   | 141                     |                    | 148          |
| OU Golf Course (MG) E.coli geometric mean average for January 2 | 1.9<br>024 101 MF | 79.4<br>PN (Limit is 63 | 1.3                | 76.8         |

# CITY OF NORMAN WATER RECLAMATION FACILITY January 2025











### CITY OF NORMAN, OKLAHOMA DEPARTMENT OF UTILITIES

### **MONTHLY PROGRESS REPORT**

MONTH: January-2025

### **WATER TREATMENT DIVISION**

|                                                  | FYE 2                  | 2025                   | FYE 2                    | 2024           |
|--------------------------------------------------|------------------------|------------------------|--------------------------|----------------|
| Water Supply                                     | This month             | Year to date           | This month               | Year to date   |
| Plant Production (MG)                            | 298.99                 | 2531.53                | 183.30                   | 2174.52        |
| Well Production (MG)                             | 34.63