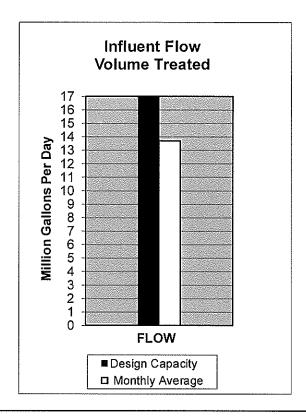

Gas                                                     | •                 | ,                       | •                  | ,            |
| Total cubic feet/day (plant wide)                               | 776,000           | 2,746,000               | 505,000            | 1,828,000    |
| Public Education (Tours)                                        | 0                 | 0                       | 0                  | 0            |
| Total Attendees for FYE 24                                      |                   | 141                     |                    | 148          |
| OU Golf Course (MG) E.coli geometric mean average for January 2 | 1.9<br>024 101 MF | 79.4<br>PN (Limit is 63 | 1.3                | 76.8         |

# CITY OF NORMAN WATER RECLAMATION FACILITY January 2025











### CITY OF NORMAN, OKLAHOMA DEPARTMENT OF UTILITIES

### **MONTHLY PROGRESS REPORT**

MONTH: January-2025

### **WATER TREATMENT DIVISION**

|                                                  | FYE 2                  | 2025                   | FYE 2                    | 2024           |
|--------------------------------------------------|------------------------|------------------------|--------------------------|----------------|
| Water Supply                                     | This month             | Year to date           | This month               | Year to date   |
| Plant Production (MG)                            | 298.99                 | 2531.53                | 183.30                   | 2174.52        |
| Well Production (MG)                             | 34.63