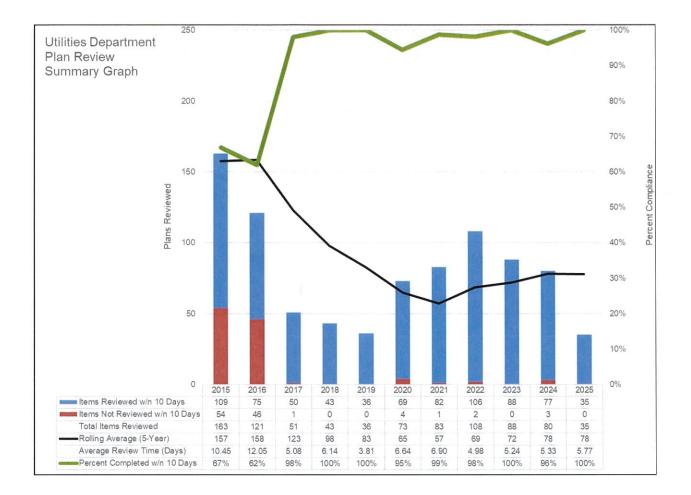

estment Fee/Wastewater Excise Tax: Staff evaluated the Wastewater Excise Tax on four commercial entities last month. One application was determined to increase wastewater flows over the previous use of the site. For the fiscal year, 42 commercial properties have been reviewed and a total of \$106,845.74 has been assessed to the entities that will increase wastewater flows for their respective property. Below are graphs showing the amount assessed and the number reviewed (current through date of report preparation).





### **PLAN REVIEW:**

Eight plan sets were reviewed this past month. Staff has reviewed 34 plans for the current fiscal year with an average review time of 5.77 days and with 100 percent of plans reviewed within 10 days. *Graph current through date or report generation.* 



### **RECOUPMENT PROJECTS:**

- NW Sewer Study: 36th Interceptor & Force Main Payback projects established in 1998/1999: Because of abandonment of Carrington LS, two resolutions reducing number of parcels requiring payback approved 01/10/12. Releases for many properties now served by North interceptor system projects were filed of record in 2012. NUA approved appropriation of payback funds on 12/05/17. Collected payback fees of \$697 for Jolley Addition on 03/23/18. NUA approved appropriation of payback funds 12/10/19 allowing staff to issue payback checks to developers in late December 2019.
- 2. <u>Sewer Service Area 5 Payback</u>: Payback project established by R-0304-13 for NUA share of sewer improvements along Highway 9 from the Summit Valley Lift Station to the USPS.
- North Porter