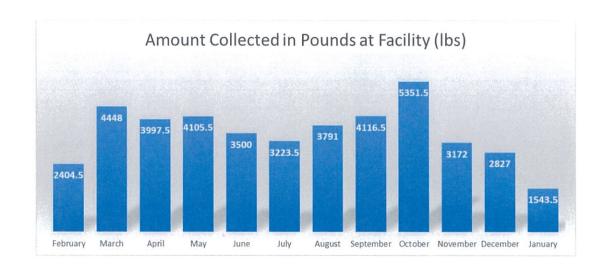

|
|                                                                                                                    |
|                                                                                                                    |
|                                                                                                                    |

.

### **Upcoming Events:**

2/8/2025 Curiosiday at Sam Noble

2/15/2025 Prairie Creek Cleanup and Maintenance

2/18/2025 Recycling presentation at Whittier

2/26/2025 Bug Collection in Dave Blue Creek

3/22/2025 World Water Day

3/23/25-5/18/25

**Green Norman Ecobration** 

3/23/2025 Kick-off event at Eastwood

4/10/25-4/11/25

Artful Inlets installation

4/27/2025 Earth Day Festival 5/3/2025 E-waste Collection





# CITY OF NORMAN DEPARTMENT OF UTILITIES LINE MAINTENANCE DIVISION

### MONTHLY PROGRESS REPORT WATER MAINTENANCE

|                                  | FYE   | FYE 2025 |       | FYE 2024 |  |
|----------------------------------|-------|----------|-------|----------|--|
| January 2025                     | MONTH | YTD      | MONTH | YTD      |  |
| New Meter Sets:                  | 39    | 979      | 44    | 200      |  |
|                                  |       | 273      | 11    | 200      |  |
| Number Short Sets                | 38    | 258      | 11    | 196      |  |
| Number Long Sets                 | 1     | 15       | 0     | 4        |  |
| Average Meter Set Time           | 5.88  | 5.99     | 6.55  | 6.28     |  |
| Number of Work Orders:           |       |          |