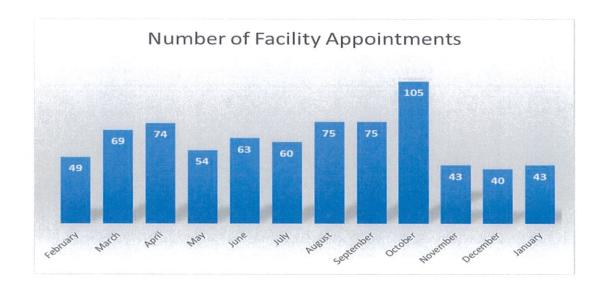

|
|                                                                                                                    |
|                                                                                                                    |
|                                                                                                                    |

.

### **Upcoming Events:**

2/8/2025 Curiosiday at Sam Noble

2/15/2025 Prairie Creek Cleanup and Maintenance

2/18/2025 Recycling presentation at Whittier

2/26/2025 Bug Collection in Dave Blue Creek

3/22/2025 World Water Day

3/23/25-5/18/25

**Green Norman Ecobration** 

3/23/2025 Kick-off event at Eastwood

4/10/25-4/11/25

Artful Inlets installation

4/27/2025 Earth Day Festival 5/3/2025 E-waste Collection





# CITY OF NORMAN DEPARTMENT OF UTILITIES LINE MAINTENANCE DIVISION

### MONTHLY PROGRESS REPORT WATER MAINTENANCE

|                                  | FYE   | FYE 2025 |       | FYE 2024 |  |
|----------------------------------|-------|----------|-------|----------|--|
| January 2025                     | MONTH | YTD      | MONTH | YTD      |  |
| New Meter Sets:                  | 39    | 979      | 44    | 200      |  |
|                                  |       | 273      | 11    | 200      |  |
| Number Short Sets                | 38    | 258      | 11    | 196      |  |
| Number Long Sets                 | 1     | 15       | 0     | 4        |  |
| Average Meter Set Time           | 5.88  | 5.99     | 6.55  | 6.28     |  |
| Number of Work Orders:           |       |          |