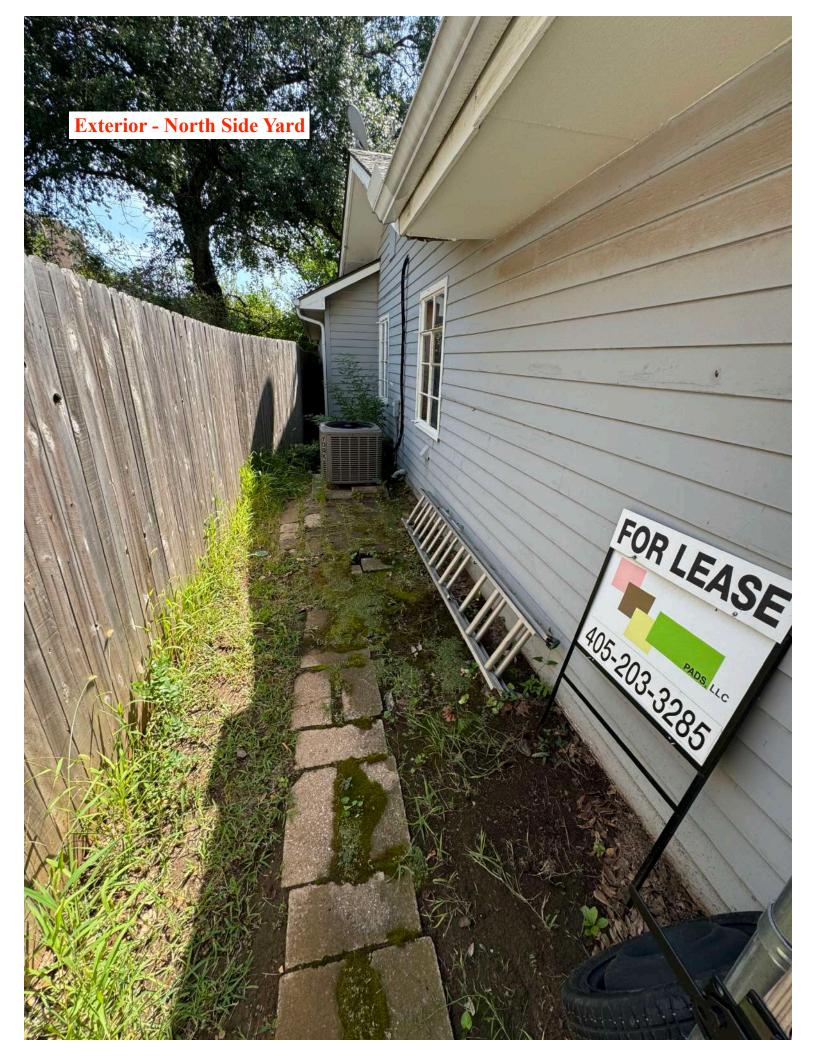

de Approach in Right of Way to Be Completed at Same Time

# **Exterior - Back Yard**



#### **Exterior - Storm Windows to Be Replaced - Wall Framed In**

# **Exterior Door Relocated to North Corner**

#### Windows to Match Single Hung on South Facing Rear Wall Windows 4, 5, 6, 7, 8



#### **Exterior - Storm Windows to Be Replaced - Wall Framed In**

# **Exterior Door Relocated to North Corner**

#### Windows to Match Single Hung on South Facing Rear Wall Windows 4, 5, 6, 7, 8



# **Exterior - Storm Windows to Be Replaced - Wall Framed In**

#### **Exterior Door Relocated to North Corner**

#### Windows to Match Single Hung on South Facing Rear Wall Windows 4, 5, 6, 7, 8



# **Exterior - Back Yard and Rear Yard**



**Exterior Door Leading From Back Yard to Bedroom to Be Eliminated**