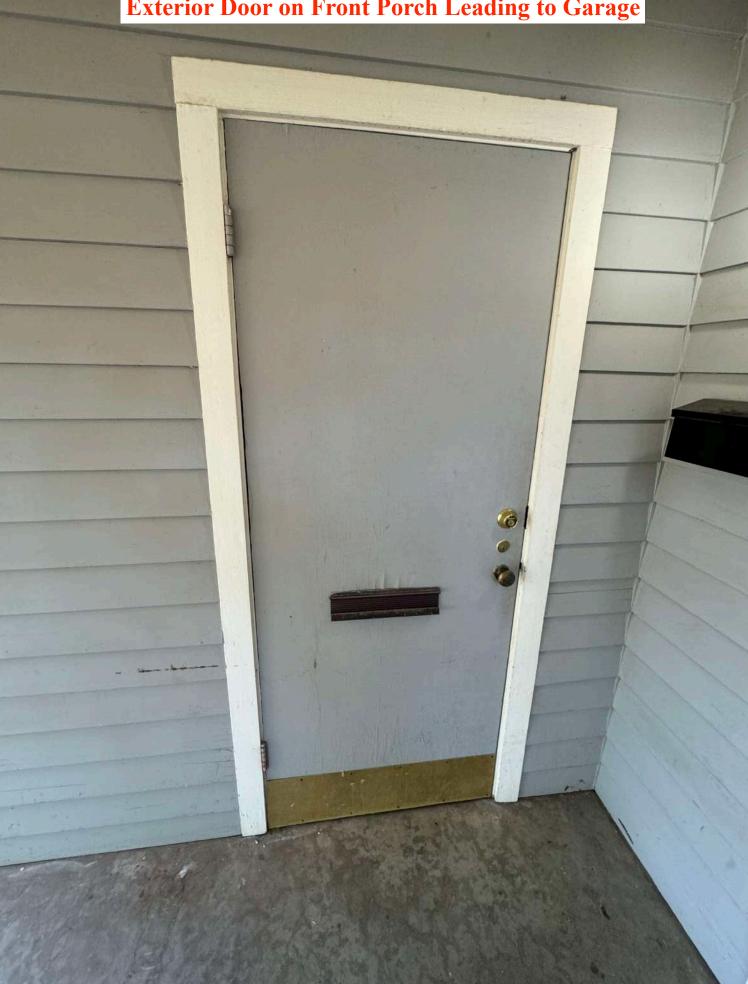

# **Exterior Door on Front Porch Leading to Garage**

# **Exterior Door Leading to Garage to be Eliminated**

Drive extended to match existing width on south side Approach in Right of Way to Be Completed at Same Time