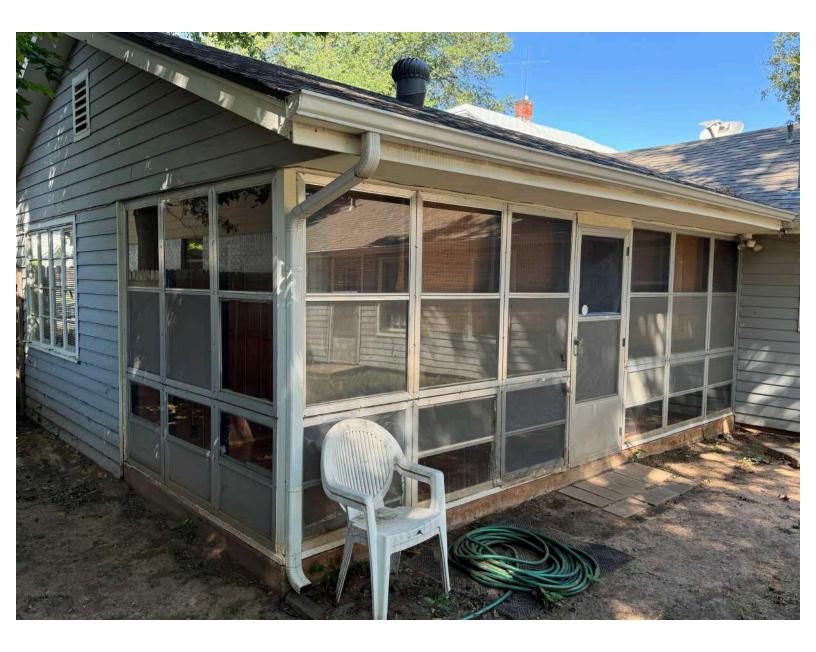

#### **Exterior - Storm Windows to Be Replaced - Wall Framed In**

# **Exterior Door Relocated to North Corner**

#### Windows to Match Single Hung on South Facing Rear Wall Windows 4, 5, 6, 7, 8