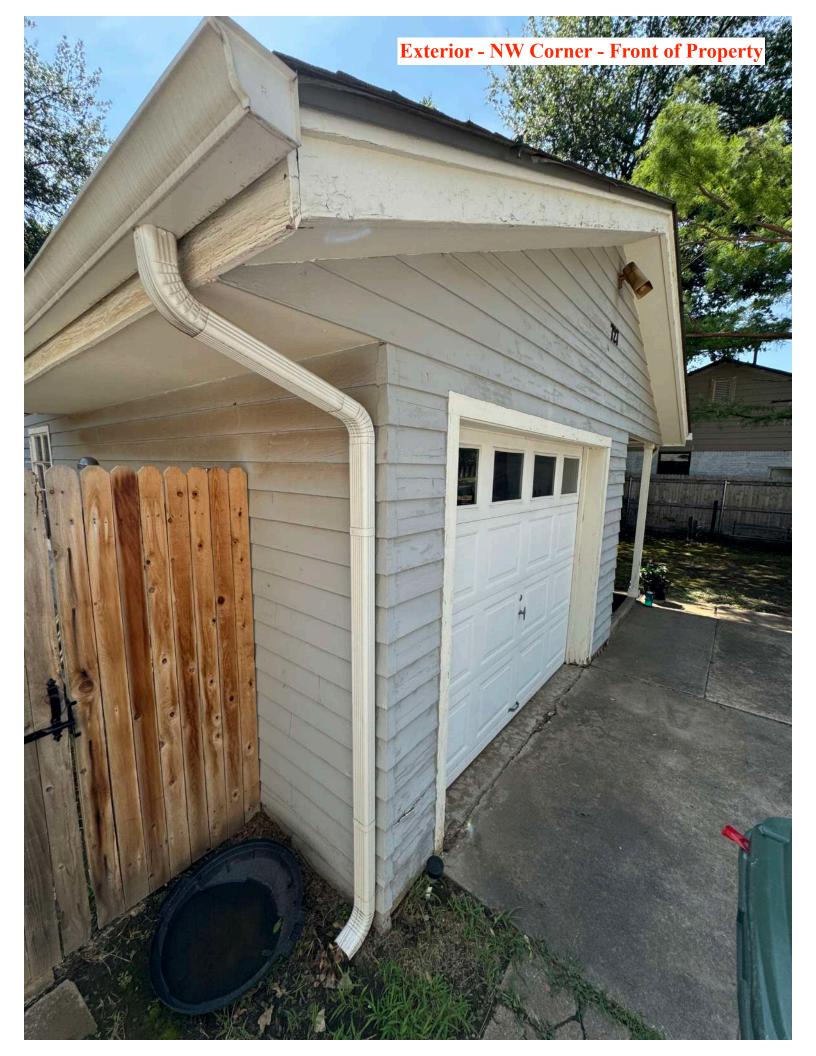

# **Exterior - Front Elevation**



# **Exterior - Front Elevavation**



# **Exterior - South Side Yard**



# **Exterior Door on Front Porch Leading to Garage**



# **Exterior - Front Yard Looking North to Porch**



# **Exterior Door Leading to Garage to be Eliminated**







Drive extended to match existing width on south side Approach in Right of Way to Be Completed at Same Time

# **Exterior - Back Yard**



#### **Exterior - Storm Windows to Be Replaced - Wall Framed In**

# **Exterior Door Relocated to North Corner**

#### Windows to Match Single Hung on South Facing Rear Wall Windows 4, 5, 6, 7, 8



#### **Exterior - Storm Windows to Be Replaced - Wall Framed In**

# **Exterior Door Relocated to North Corner**

#### Windows to Match Single Hung on South Facing Rear Wall Windows 4, 5, 6, 7, 8



# **Exterior - Storm Windows to Be Replaced - Wall Framed In**

#### **Exterior Door Relocated to North Corner**

#### Windows to Match Single Hung on South Facing Rear Wall Windows 4, 5, 6, 7, 8



# **Exterior - Back Yard and Rear Yard**



**Exterior Door Lea