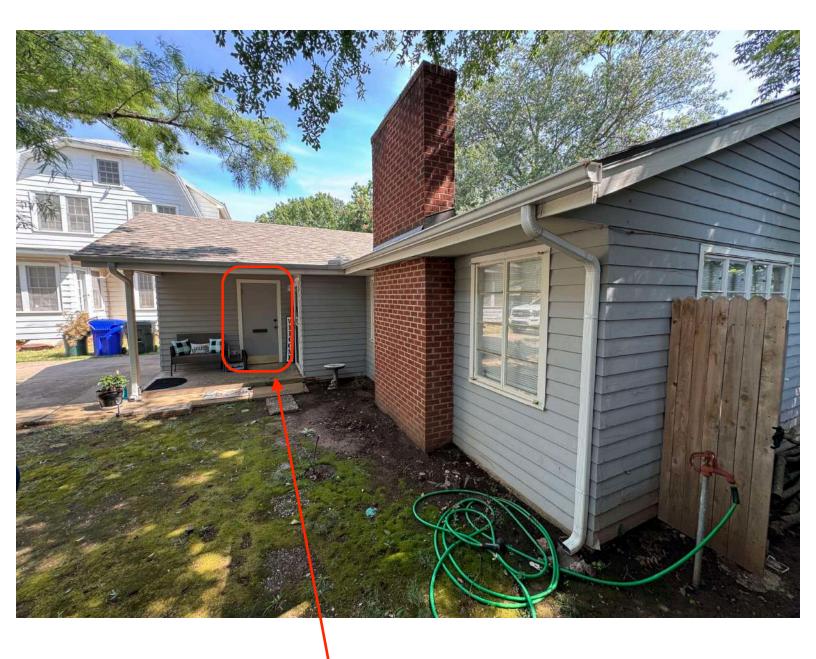

# **Exterior - Front Elevation**



# **Exterior - Front Elevavation**



# **Exterior - South Side Yard**



# **Exterior Door on Front Porch Leading to Garage**



# **Exterior - Front Yard Looking North to Porch**



# **Exterior Door Leading to Garage to be Eliminated**







Drive extended to match existing width on south side Approach in Right of Way to Be Completed at Same Time

# **Exterior - Back Yard**



#### **Exterior - Storm Windows to Be Replaced - Wall Framed In**

# **Exterior Door Relocated to North Corner**

#### Windows to Match Single Hung on South Facing Rear Wall Windows 4, 5, 6, 7, 8



#### **Exterior - Storm Windows to Be Replaced - Wall Framed In**

# **Exterior Door Relocated to North Corner**

#### Windows to Match Single Hung on South Facing Rear Wall Windows 4, 5, 6, 7, 8



# **Exterior - Storm Windows to Be Replaced - Wall Framed In**

#### **Exterior Door Relocated to North Corner**

#### Windows to Match Single Hung on South Facing Rear Wall Windows 4, 5, 6, 7, 8



#