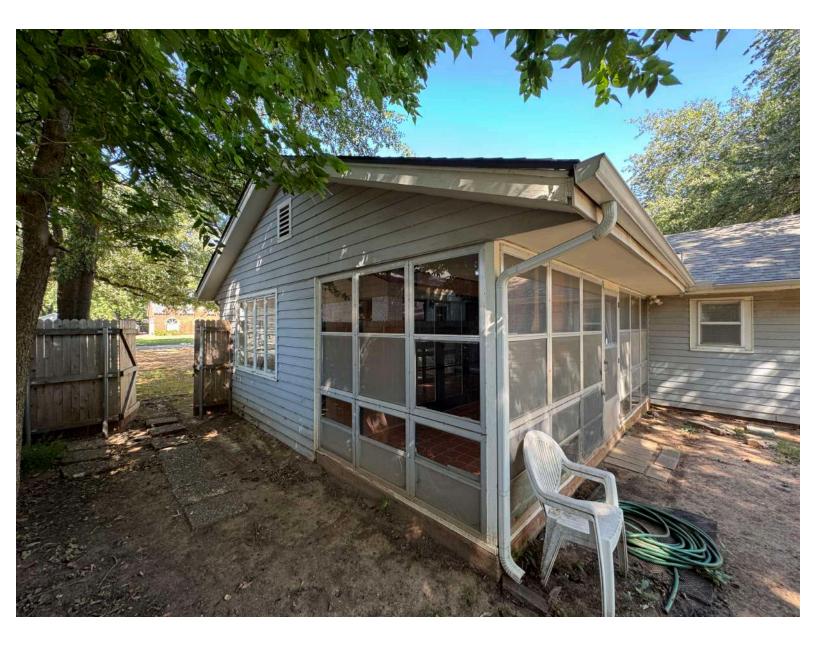

#### **Exterior - Storm Windows to Be Replaced - Wall Framed In**

# **Exterior Door Relocated to North Corner**

#### Windows to Match Single Hung on South Facing Rear Wall Windows 4, 5, 6, 7, 8