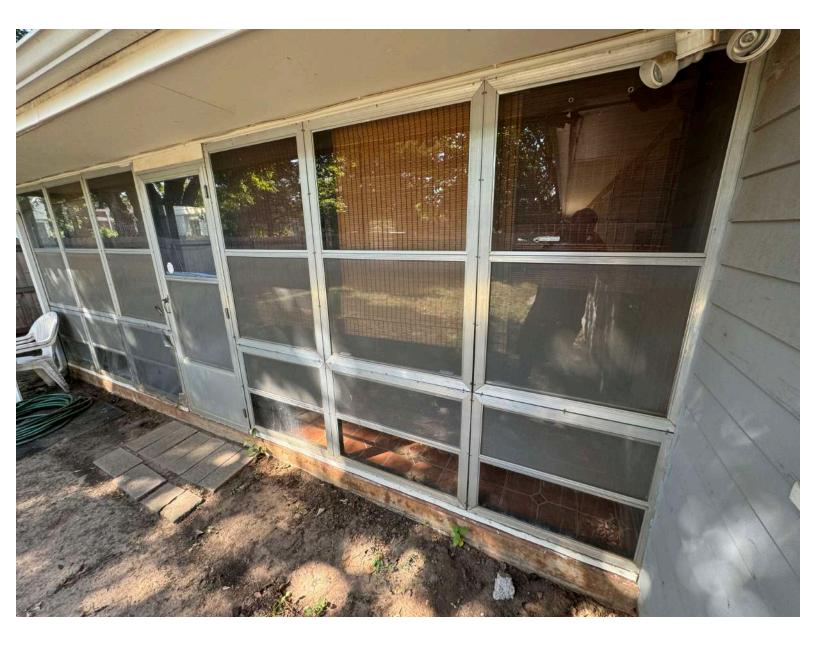

# **Exterior - Storm Windows to Be Replaced - Wall Framed In**

#### **Exterior Door Relocated to North Corner**

#### Windows to Match Single Hung on South Facing Rear Wall Windows 4, 5, 6, 7, 8