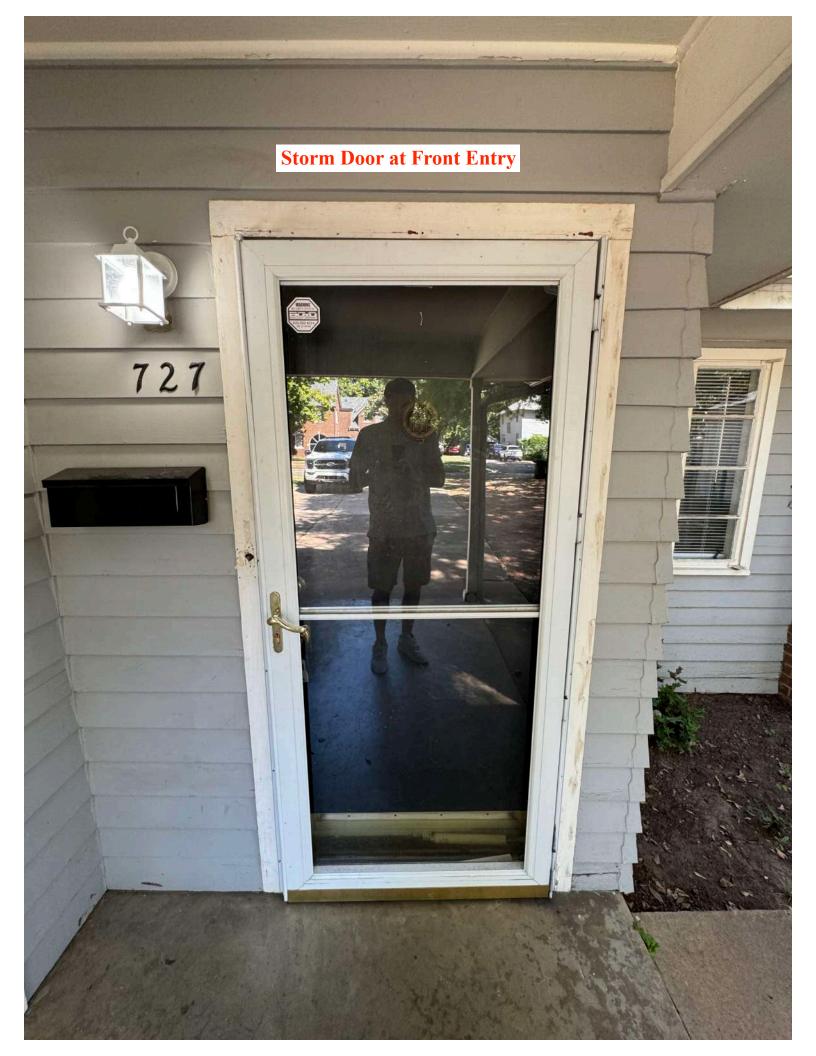

# **Exterior - Front Elevation**



# **Exterior - Front Elevavation**



# **Exterior - South Side Yard**



# **Exterior Door on Front Porch Leading to Garage**



# **Exterior - Front Yard Looking North to Porch**



# **Exterior Door Leading to Garage to be Eliminated**







Drive extended to match existing width on south side Approach in Right of Way to Be Completed at Same Time

# **Exterior - Back Yard**



#### **Exterior - Storm Windows to Be Replaced - Wall Framed In**

# **Exterior Door Relocated to North Corner**

#### Windows to Match Single Hung on South Facing Rear Wall Windows 4, 5, 6, 7, 8



#### **Exterior - Storm Windows to Be Replaced - Wall Framed In**

# **Exterior Door Relocated to North Corner**

#### Windows to Match Single Hung on South Facing Rear Wall Windows 4, 5, 6, 7, 8



# **Exterior - Storm Windows to Be Replaced - Wall Framed In**

#### **Exterior Door Relocated to North Corner**

#### Windows to Match Single Hung on South Facing Rear Wall Windows 4, 5, 6, 7, 8



# **Exterior - Back Yard and Rear Yard**



**Exterior Door