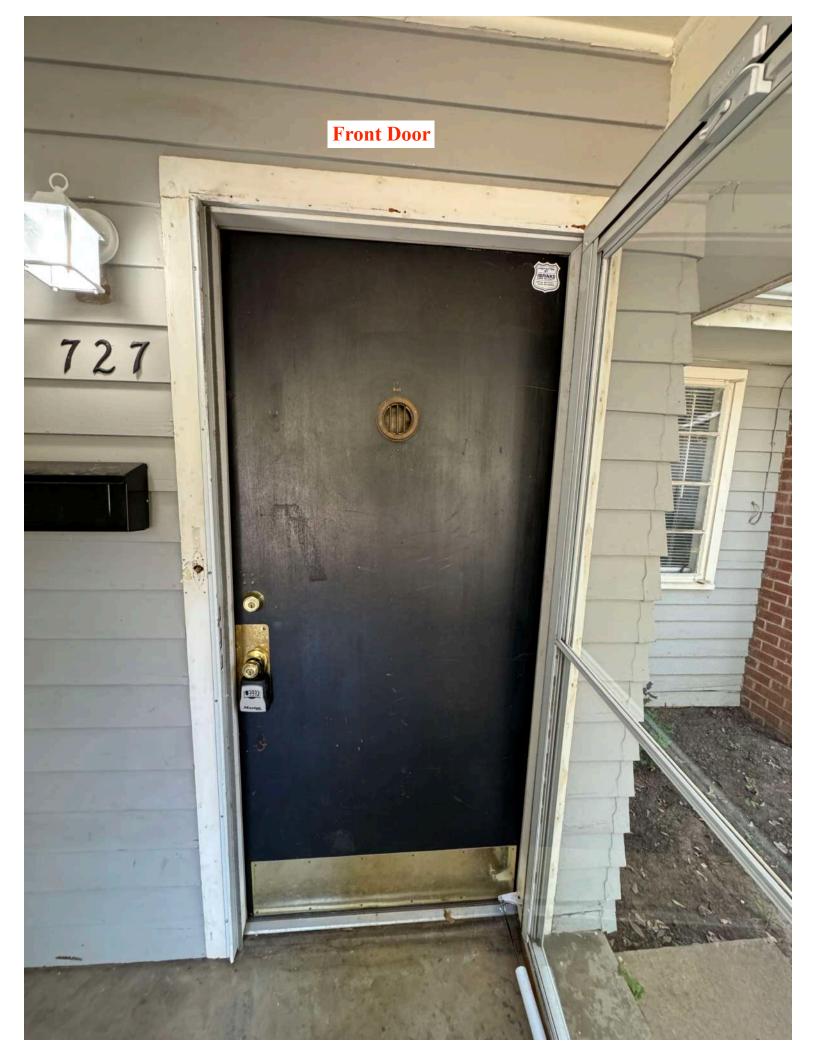

# **Exterior - Front Elevation**



# **Exterior - Front Elevavation**



# **Exterior - South Side Yard**



# **Exterior Door on Front Porch Leading to Garage**



# **Exterior - Front Yard Looking North to Porch**



# **Exterior Door Leading to Garage to be Eliminated**







Drive extended to match existing width on south side Approach in Right of Way to Be Completed at Same Time

# **Exterior - Back Yard**



#### **Exterior - Storm Windows to Be Replaced - Wall Framed In**

# **Exterior Door Relocated to North Corner**

#### Windows to Match Single Hung on South Facing Rear Wall Windows 4, 5, 6, 7, 8



#### **Exterior - Storm Windows to Be Replaced - Wall Framed In**

# **Exterior Door Relocated to North Corner**

#### Windows to Match Single Hung on South Facing Rear Wall Windows 4, 5, 6, 7, 8



# **Exterior - Storm Windows to Be Replaced - Wall Framed In**

#### **Exterior Door Relocated to North Corner**

#### Windows to Match Single Hung on South Facing Rear Wall Windows 4, 5, 6, 7, 8



# **Exterior - Back Yard and Rear Yard**



**Exterior Door L