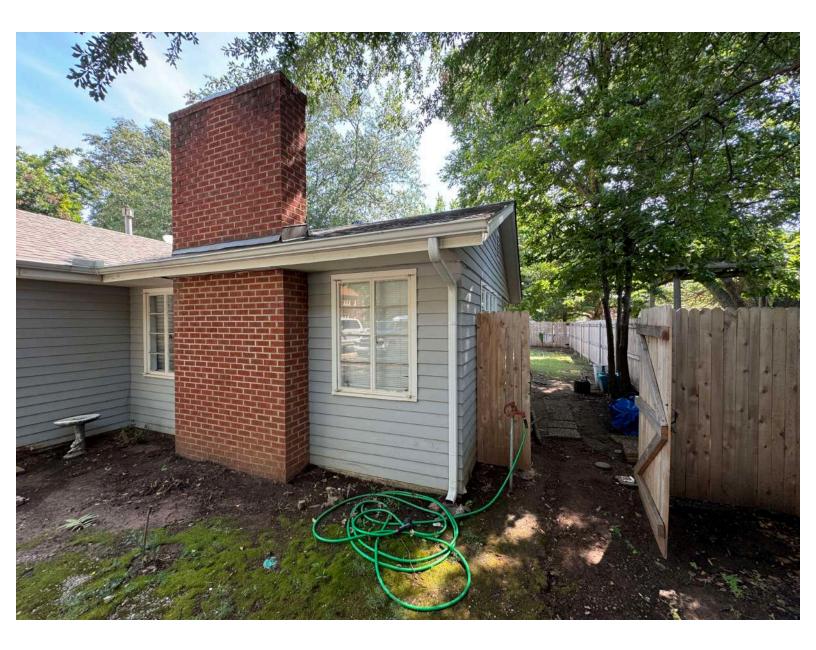

# **Exterior - Front Elevation**



# **Exterior - Front Elevavation**



# **Exterior - South Side Yard**



# **Exterior Door on Front Porch Leading to Garage**



# **Exterior - Front Yard Looking North to Porch**



# **Exterior Door Leading to Garage to be Eliminated**







Drive extended to match existing width on south side Approach in Right of Way to Be Completed at Same Time

# **Exterior - Back Yard**



#### **Exterior - Storm Windows to Be Replaced - Wall Framed In**

# **Exterior Door Relocated to North Corner**

#### Windows to Match Single Hung on South Facing Rear Wall Windows 4, 5, 6, 7, 8



#### **Exterior - Storm Windows to Be Replaced - Wall Framed In**

# **Exterior Door Relocated to North Corner**

#### Windows to Match Single Hung on South Facing Rear Wall Windows 4, 5, 6, 7, 8



# **Exterior - Storm Windows to Be Replaced - Wall Framed In**

#### **Exterior Door Reloc