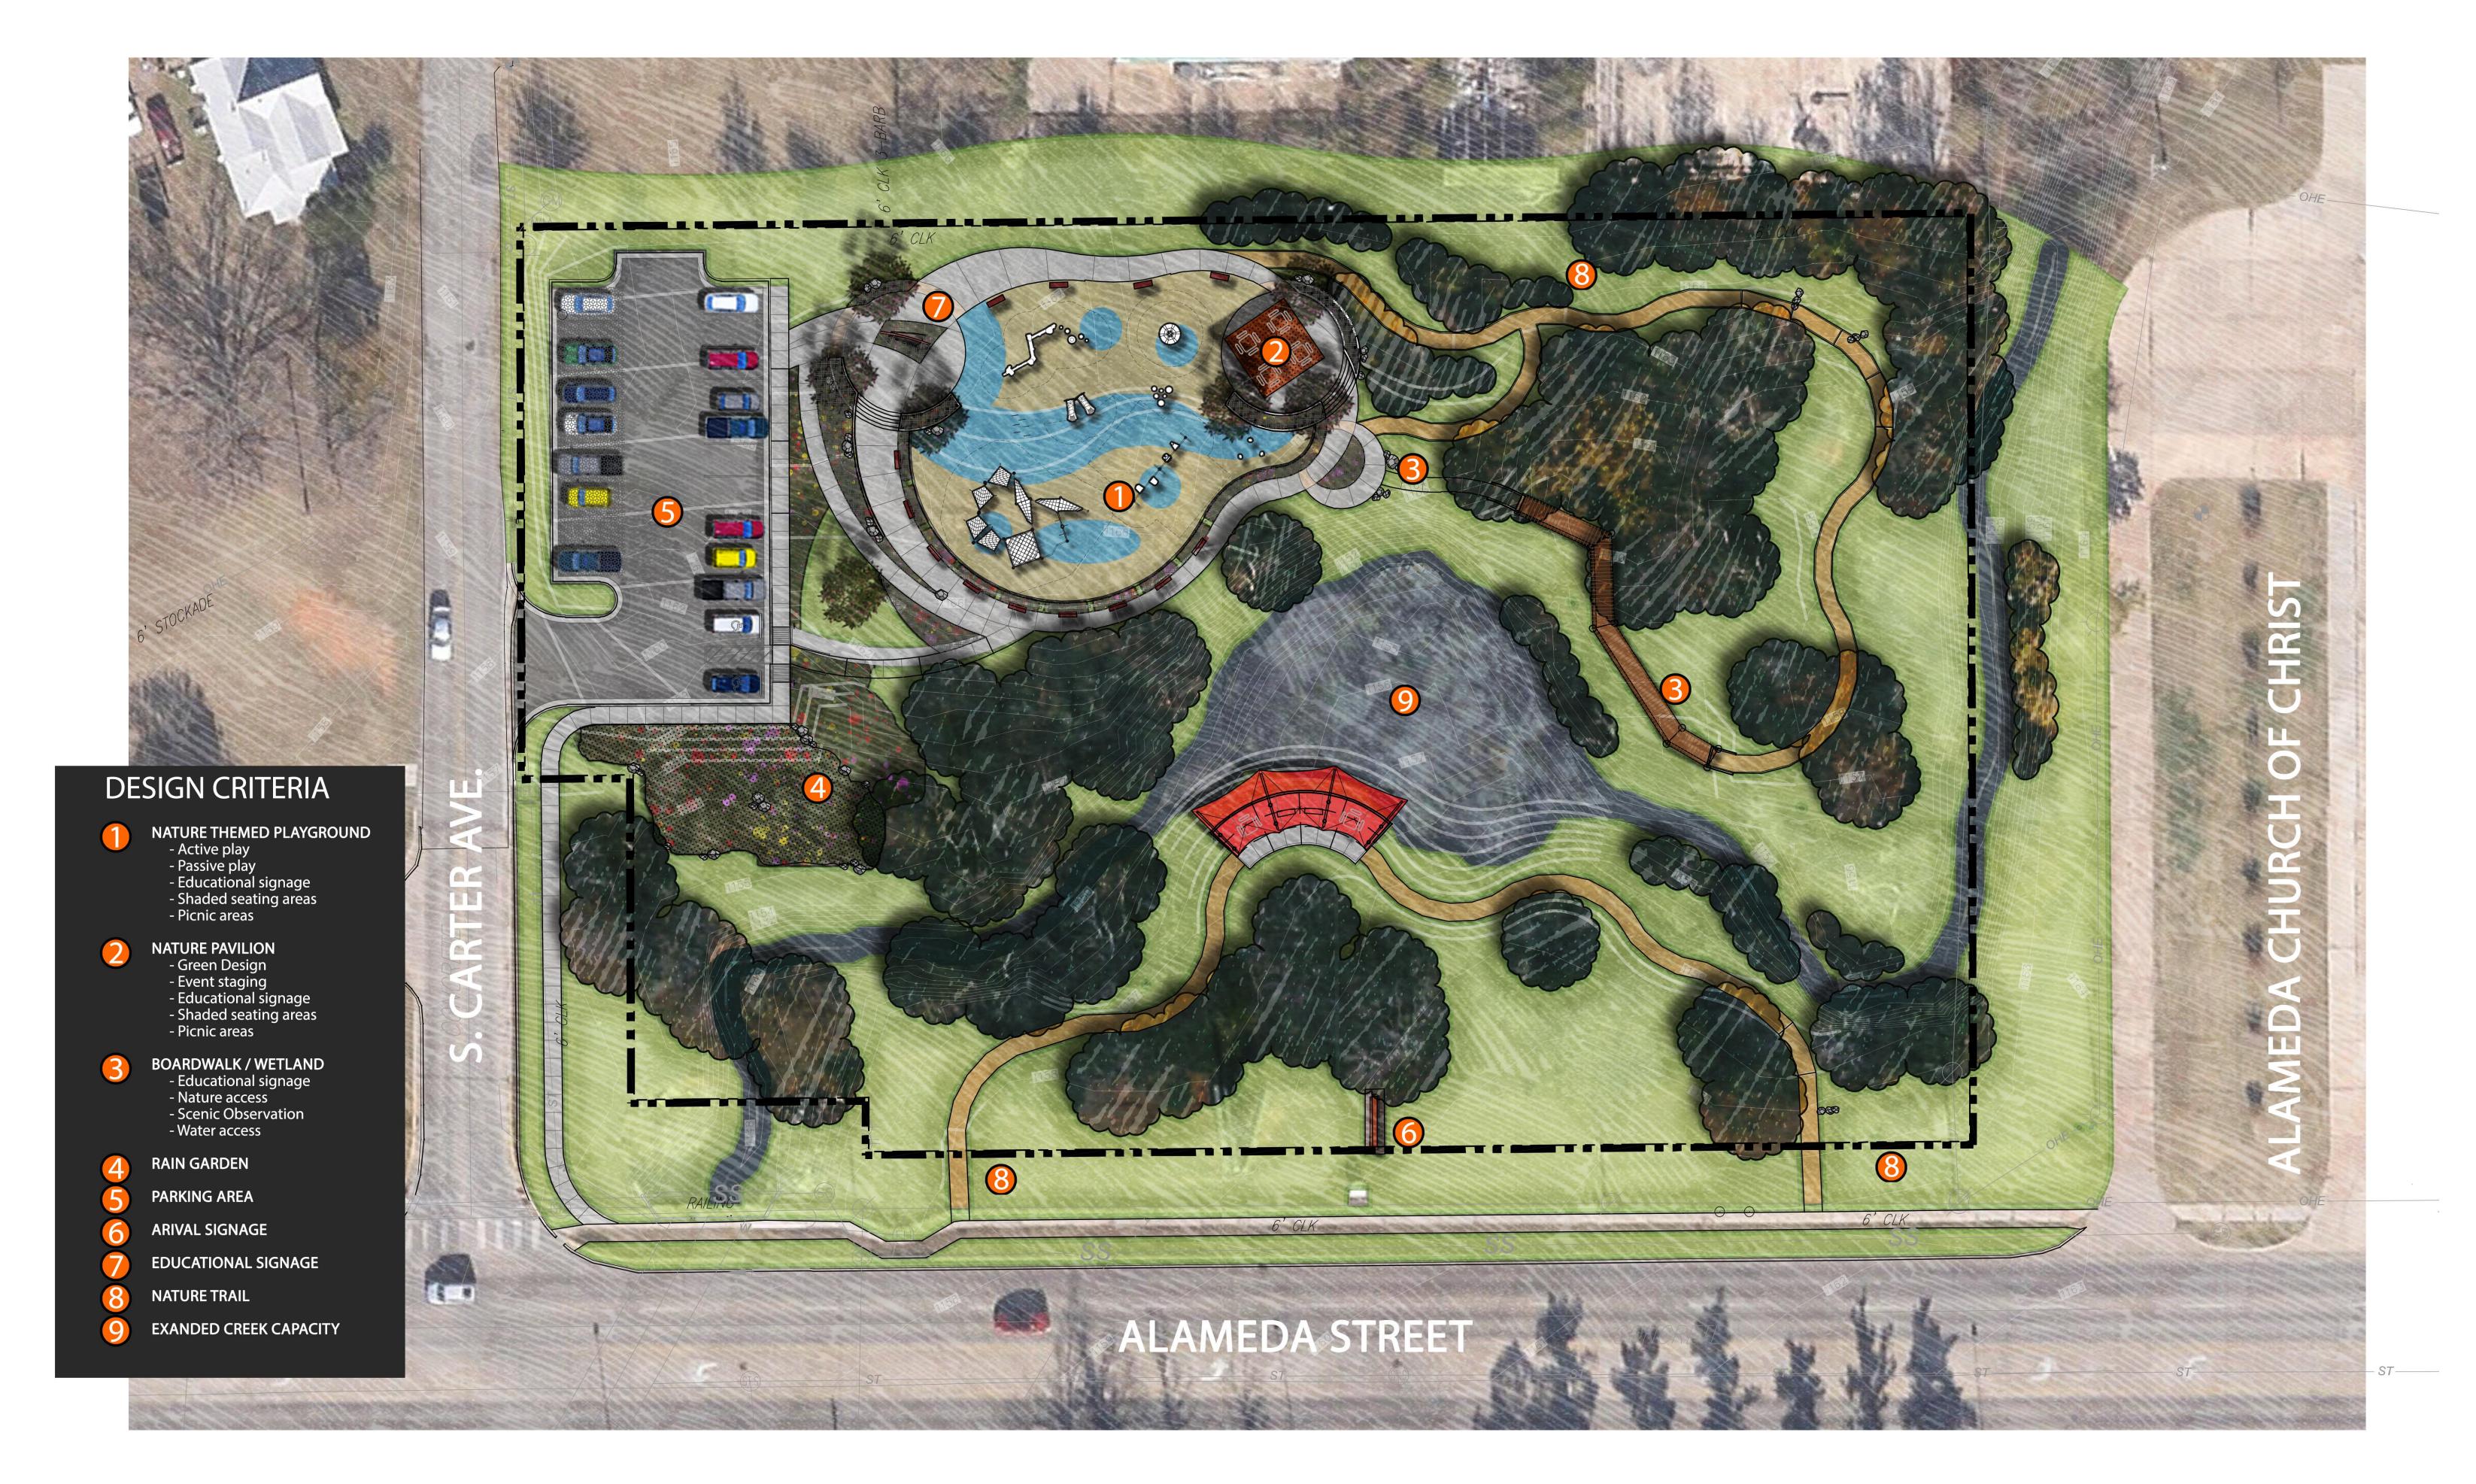

## Norman Nature Park

City of Norman DATE: January 29, 2024

| BASE BID PAY ITEMS |                                               |      |        |              |               |
|--------------------|-----------------------------------------------|------|--------|--------------|---------------|
| Item               | Description                                   | Unit | Qty    | Unit Cost    | Extended Cost |
| 1                  | Mobilization - CIP                            | LS   | 1      | \$47,500.00  | \$47,500.00   |
| 2                  | Staking - CIP                                 | LS   | 1      | \$10,000.00  | \$10,000.00   |
| 3                  | Earthwork - CIP                               | LS   | 1      | \$95,000.00  | \$95,000.00   |
| 4                  | Erosion control - CIP                         | LS   | 1      | \$5,000.00   | \$5,000.00    |
| 5                  | Water Service w/ Meter and Service Line - CIP | LS   | 1      | \$7,500.00   | \$7,500.00    |
| 6                  | Drinking Fountain - CIP                       | LS   | 1      | \$5,000.00   | \$5,000.00    |
| 7                  | Various Site Drainage                         | LS   | 1      | \$25,000.00  | \$25,000.00   |
| 8                  | Parking Lot (aggregate base) - CIP            | CY   | 550    | \$75.00      | \$41,250.00   |
| 9                  | Parking Lot (asphalt) - CIP                   | SY   | 397    | \$32.50      | \$12,902.50   |
| 10                 | Parking Lot Curb & Gutter - CIP               | LF   | 418    | \$30.00      | \$12,540.00   |
| 11                 | Parking Lot Striping - CIP                    | LS   | 1      | \$2,500.00   | \$2,500.00    |
| 12                 | Site Lighting (Solar)- CIP                    | EA   | 10     | \$5,500.00   | \$55,000.00   |
| 13                 | Permeable Paver Parking Area - CIP            | SF   | 2067   | \$42.50      | \$87,847.50   |
| 14                 | Decomposed Granite Trail - CIP                | SF   | 3,800  | \$8.50       | \$32,300.00   |
| 15                 | Boardwalk - CIP                               | SF   | 910    | \$50.00      | \$45,500.00   |
| 16                 | Playground Curb - CIP                         | LF   | 362    | \$30.00      | \$10,860.00   |
| 17                 | Concrete Pavement (4") - CIP                  | SF   | 6,500  | \$9.00       | \$58,500.00   |
| 18                 | Concrete Pavement (4" w/ Batch Color) - CIP   | SF   | 1,770  | \$12.00      | \$21,240.00   |
| 19                 | Wood Fiber w/ Sand Base - CIP                 | SF   | 3,000  | \$5.00       | \$15,000.00   |
| 20                 | Synthetic Turf (flat) - CIP                   | SF   | 3,000  | 20.00        | \$60,000.00   |
| 21                 | Synthetic Turf (berm) - CIP                   | SF   | 1,000  | 27.50        | \$27,500.00   |
| 22                 | Playground Equipment - CIP                    | LS   | 1      | \$120,000.00 | \$120,000.00  |
| 23                 | Green Roof Structure(24'x24') - CIP           | EA   | 1      | \$50,000.00  | \$50,000.00   |
| 24                 | ADA Handrail/Gaurdrail - CIP                  | LF   | 42     | \$125.00     | \$5,250.00    |
| 25                 | ADA Picnic Tables (square) - CIP              | EA   | 4      | \$2,850.00   | \$11,400.00   |
| 26                 | Benches - CIP                                 | EA   | 6      | \$2,250.00   | \$13,500.00   |
| 27                 | Decorative Conc Planters - CIP                | LF   | 300    | \$300.00     | \$90,000.00   |
| 28                 | 18"x18"x5' Cut stone slab - CIP               | EA   | 13     | \$1,700.00   | \$22,100.00   |
| 29                 | Trash Receptacles - CIP                       | EA   | 4      | \$1,500.00   | \$6,000.00    |
| 30                 | Arival Sign - CIP                             | EA   | 1      | \$15,000.00  | \$15,000.00   |
| 31                 | Educational Nature Sign - CIP                 | EA   | 5      | \$1,500.00   | \$7,500.00    |
| 32                 | Rules Sign - CIP                              | EA   | 1      | \$3,000.00   | \$3,000.00    |
| 33                 | Rain Garden - CIP                             | SF   | 2,000  | \$20.00      | \$40,000.00   |
| 34                 | Landscape and Understory Trees - CIP          | LS   | 1      | \$30,000.00  | \$30,000.00   |
| 35                 | Bermuda Sod - CIP                             | SF   | 25,000 | \$0.45       | \$11,250.00   |
| 36                 | Native Seeding Mix - CIP                      | SF   | 50,000 | \$0.25       | \$12,500.00   |