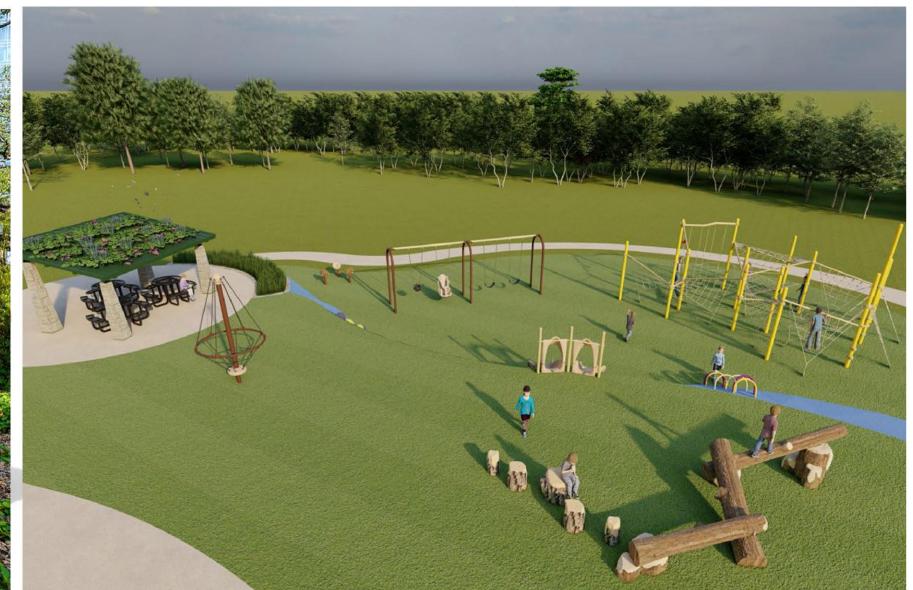

INSPIRATIONAL IMAGERY































## Norman Nature Park

City of Norman DATE: January 29, 2024

| BASE BID PAY ITEMS |                                               |      |        |              |               |
|--------------------|-----------------------------------------------|------|--------|--------------|---------------|
| Item               | Description                                   | Unit | Qty    | Unit Cost    | Extended Cost |
| 1                  | Mobilization - CIP                            | LS   | 1      | \$47,500.00  | \$47,500.00   |
| 2                  | Staking - CIP                                 | LS   | 1      | \$10,000.00  | \$10,000.00   |
| 3                  | Earthwork - CIP