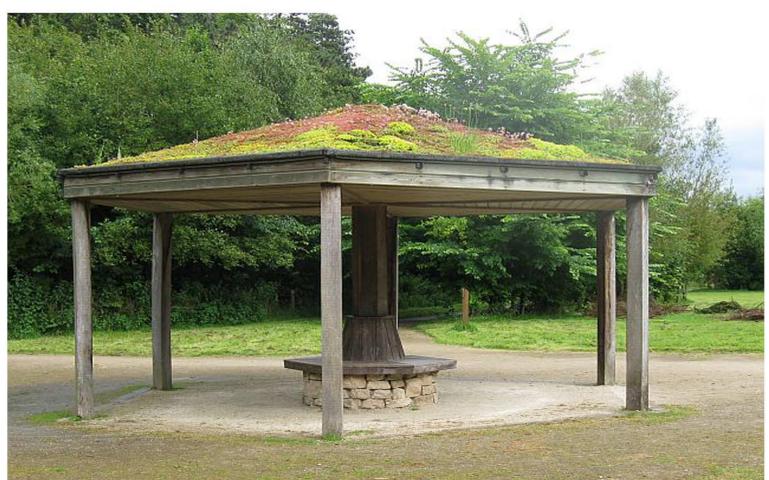

INSPIRATIONAL IMAGERY

## Norman Nature Park

City of Norman DATE: January 29, 2024

| BASE BID PAY ITEMS |                                               |      |        |              |               |
|--------------------|-----------------------------------------------|------|--------|--------------|---------------|
| Item               | Description                                   | Unit | Qty    | Unit Cost    | Extended Cost |
| 1                  | Mobilization - CIP                            | LS   | 1      | \$47,500.00  | \$47,500.00   |
| 2                  | Staking - CIP                                 | LS   | 1      | \$10,000.00  | \$10,000.00   |
| 3                  | Earthwork - CIP                               | LS   | 1      | \$95,000.00  | \$95,000.00   |
| 4                  | Erosion control - CIP                         | LS   | 1      | \$5,000.00   | \$5,000.00    |
| 5                  | Water Service w/ Meter and Service Line - CIP | LS   | 1      | \$7,500.00   | \$7,500.00    |
| 6                  | Drinking Fountain - CIP                       | LS   | 1      | \$5,000.00   | \$5,000.00    |
| 7                  | Various Site Drainage                         | LS   | 1      | \$25,000.00  | \$25,000.00   |
| 8                  | Parking Lot (aggregate base) - CIP            | CY   | 550    | \$75.00      | \$41,250.00   |
| 9                  | Parking Lot (asphalt) - CIP                   | SY   | 397    | \$32.50      | \$12,902.50   |
| 10                 | Parking Lot Curb & Gutter - CIP               | LF   | 418    | \$30.00      | \$12,540.00   |
| 11                 | Parking Lot Striping - CIP                    | LS   | 1      | \$2,500.00   | \$2,500.00    |
| 12                 | Site Lighting (Solar)- CIP                    | EA   | 10     | \$5,500.00   | \$55,000.00   |
| 13                 | Permeable Paver Parking Area - CIP            | SF   | 2067   | \$42.50      | \$87,847.50   |
| 14                 | Decomposed Granite Trail - CIP                | SF   | 3,800  | \$8.50       | \$32,300.00   |
| 15                 | Boardwalk - CIP                               | SF   | 910    | \$50.00      | \$45,500.00   |
| 16                 | Playground Curb - CIP                         | LF   | 362    | \$30.00      | \$10,860.00   |
| 17                 | Concrete Pavement (4") - CIP                  | SF   | 6,500  | \$9.00       | \$58,500.00   |
| 18                 | Concrete Pavement (4" w/ Batch Color) - CIP   | SF   | 1,770  | \$12.00      | \$21,240.00   |
| 19                 | Wood Fiber w/ Sand Base - CIP                 | SF   | 3,000  | \$5.00       | \$15,000.00   |
| 20                 | Synthetic Turf (flat) - CIP                   | SF   | 3,000  | 20.00        | \$60,000.00   |
| 21                 | Synthetic Turf (berm) - CIP                   | SF   | 1,000  | 27.50        | \$27,500.00   |
| 22                 | Playground Equipment - CIP                    | LS   | 1      | \$120,000.00 | \$120,000.00  |
| 23                 | Green Roof Structure(24'x24') - CIP           | EA   | 1      | \$50,000.00  | \$50,000.00   |
| 24                 | ADA Handrail/Gaurdrail - CIP                  | LF   | 42     | \$125.00     | \$5,250.00    |
| 25                 | ADA Picnic Tables (square) - CIP              | EA   | 4      | \$2,850.00   | \$11,400.00   |
| 26                 | Benches - CIP                                 | EA   | 6      | \$2,250.00   | \$13,500.00   |
| 27                 | Decorative Conc Planters - CIP                | LF   | 300    | \$300.00     | \$90,000.00   |
| 28                 | 18"x18"x5' Cut stone slab - CIP               | EA   | 13     | \$1,700.00   | \$22,100.00   |
| 29                 | Trash Receptacles - CIP                       | EA   | 4      | \$1,500.00   | \$6,000.00    |
| 30                 | Arival Sign - CIP                             | EA   | 1      | \$15,000.00  | \$15,000.00   |
| 31                 | Educational Nature Sign - CIP                 | EA   | 5      | \$1,500.00   | \$7,500.00    |
| 32                 | Rules Sign - CIP                              | EA   | 1      | \$3,000.00   | \$3,000.00    |
| 33                 | Rain Garden - CIP                             | SF   | 2,000  | \$20.00      | \$40,000.00   |
| 34                 | Landscape and Understory Trees - CIP          | LS   | 1      | \$30,000.00  | \$30,000.00   |
| 35                 | Bermuda Sod - CIP                             | SF   | 25,000 | \$0.45       | \$11,250.00   |
| 36                 | Native Seeding Mix - CIP                      | SF   | 50,000 | \$0.25       | \$12,500.00   |