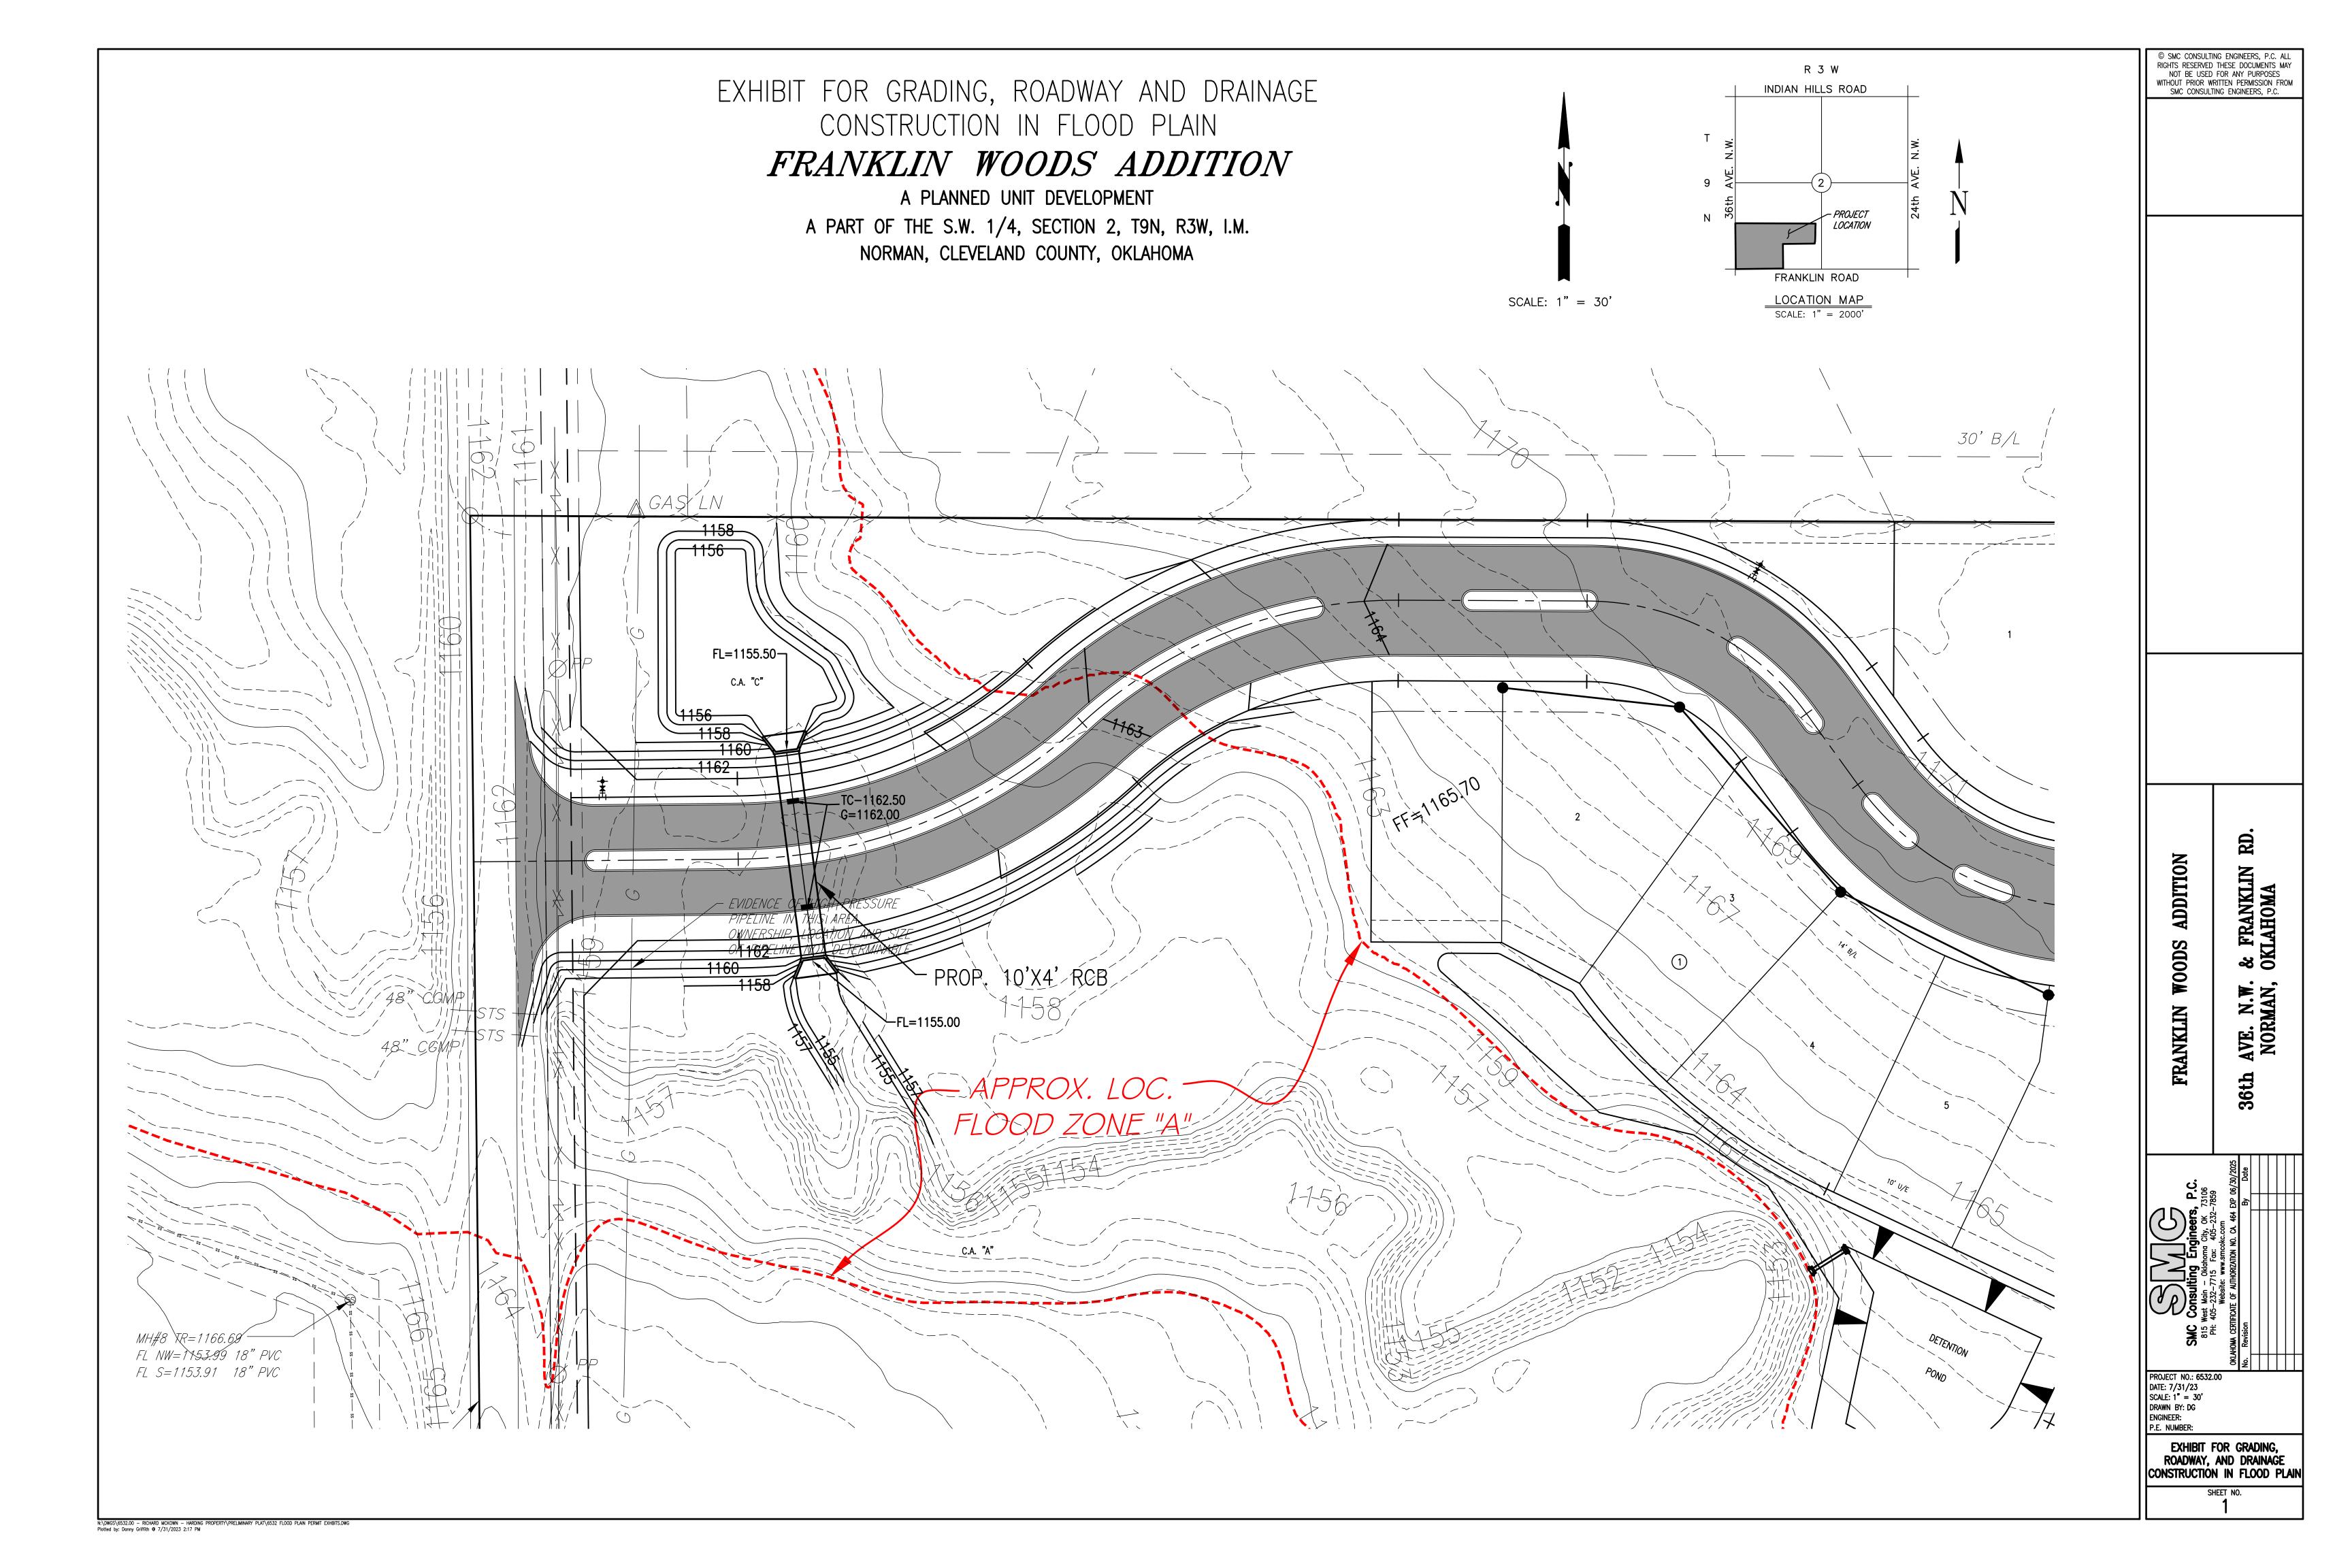

## © SMC CONSULTING ENGINEERS, P.C. ALL RIGHTS RESERVED THESE DOCUMENTS MAY NOT BE USED FOR ANY PURPOSES WITHOUT PRIOR WRITTEN PERMISSION FROM SMC CONSULTING ENGINEERS, P.C. R 3 W EXHIBIT FOR SANITARY SEWER CONSTRUCTION INDIAN HILLS ROAD IN FLOOD PLAIN FRANKLIN WOODS ADDITION A PLANNED UNIT DEVELOPMENT A PART OF THE S.W. 1/4, SECTION 2, T9N, R3W, I.M. NORMAN, CLEVELAND COUNTY, OKLAHOMA FRANKLIN ROAD LOCATION MAP SCALE: 1" = 2000' SCALE: 1" = 30'W 1/AV-117:1145.14 15" S INV OUT:1145.09 15 & FRANKLIN OKLAHOMA (FL=1148.62 RIM=1153.65 BOLTED SHUT - 40' RIGHT OF WAY AGREEMENT FOR A PIPELINE BOOK 1172, PAGE 149 EXISTING/MANHOLE PROPOSED MANHOLE TR=1159.00 FL=1150.00 PROJECT NO.: 6532.00 DATE: 7/31/23 SCALE: 1" = 30' DRAWN BY: DG ENGINEER: P.E. NUMBER: EXHIBIT FOR SANITARY SEWER CONSTRUCTION IN FLOOD PLAIN