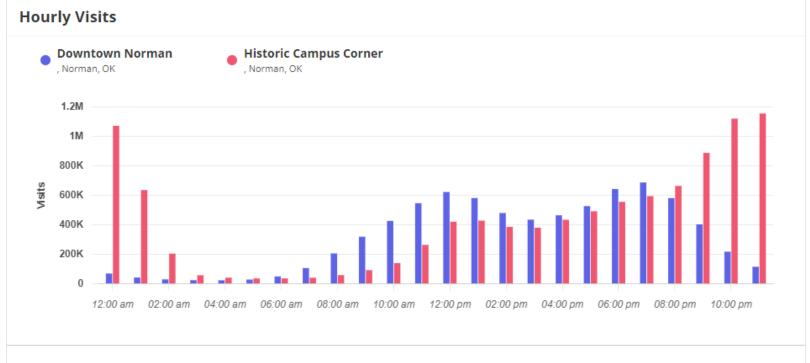

#### **Downtown & Campus Corner**

#### **Downtown & Campus Corner**

Visits | May 1st, 2023 - Apr 30th, 2024 Data provided by Placer Labs Inc. (www.placer.ai)

#### **Visits Trend**