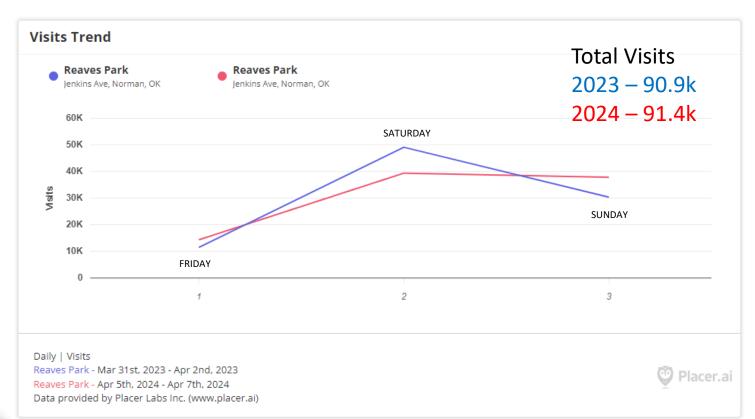

y accurate and current list of places.
- **Volume** Panel sizes are required to be large enough to accurately reflect visitors.
- Panel Biases Panel biases are modeled and accounted for in extrapolations.
- Panel Variations Changes in technology and application sources are normalized over time.
- Privacy Placer data is aggregated, extrapolated, and stripped of identifiers.



#### **Downtown & Campus Corner**





#### **Downtown & Campus Corner**





Visits | May 1st, 2023 - Apr 30th, 2024 Data provided by Placer Labs Inc. (www.placer.ai)



#### **Downtown & Campus Corner**

#### VISITS BY YEAR (M)





#### **Visits Trend**

#### **Reaves Park**





Daily | Visits | Jan 1st, 2024 - May 26th, 2024 Data provided by Placer Labs Inc. (www.placer.ai)



#### **Medieval Fair 2023 & 2024**





#### Medieval Fair - Visitor Origin

Visitor Origin by Zip Code

26.8% from Norman

33.9% from OKC

94.8% from Oklahoma



| Zipcode / City Q           | Visits<br>(% of Total) ♀ |   |
|----------------------------|--------------------------|---|
| 73071<br>Norman, OK        | 9.3K (10.2%)             | 1 |
| 73072<br>Norman, OK        | 8K (8.7%)                | ı |
| 73160<br>Oklahoma City, OK | 6.2K (6.7%)              |   |
| 73069<br>Norman, OK        | 5.1K (5.5%)              |   |
| 73110<br>Oklahoma City, OK | 2.2K (2.4%)              |   |
| 73170<br>Oklahoma City, OK | 2.2K (2.4%)              |   |
| 73026<br>Norman, OK        | 2.1K (2.2%)              |   |
| 73068<br>Noble, OK         | 2K (2.1%)                |   |
| 73159<br>Oklahoma City, OK | 1.9K (2.1%)