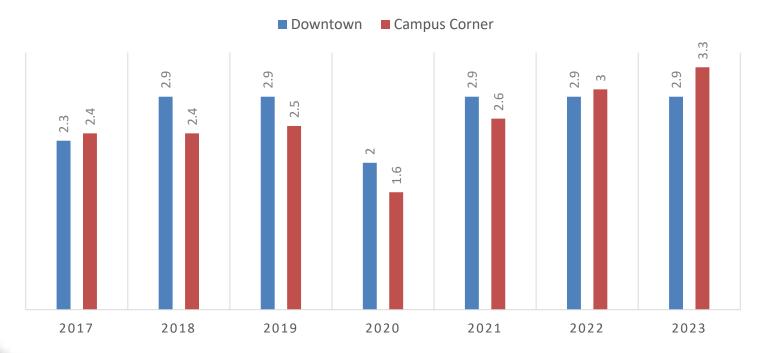

*PLACER.Al Visitor Data**

- Location WiFi, GPS, Beacons, and user motion all play a key part in determining accuracy.
- POIs The need to match Point of Interest to location requires a highly accurate and current list of places.
- **Volume** Panel sizes are required to be large enough to accurately reflect visitors.
- Panel Biases Panel biases are modeled and accounted for in extrapolations.
- Panel Variations Changes in technology and application sources are normalized over time.
- Privacy Placer data is aggregated, extrapolated, and stripped of identifiers.



#### **Downtown & Campus Corner**





#### **Downtown & Campus Corner**





Visits | May 1st, 2023 - Apr 30th, 2024 Data provided by Placer Labs Inc. (www.placer.ai)



#### **Downtown & Campus Corner**

#### VISITS BY YEAR (M)





#### **Visits Trend**

#### **Reaves Park**





Daily | Visits | Jan 1st, 2024 - May 26th, 2024 Data provided by Placer Labs Inc. (www.placer.ai)



#### **Medieval Fair 2023 & 2024**





#### Medieval Fair - Visitor Origin

Visitor Origin by Zip Code

26.8% from Norman

33.9% from OKC

94.8% from Oklahoma



| Zipcode / City Q           | Visits<br>(% of Total) ♀ |   |
|----------------------------|--------------------------|---|
| 73071<br>Norman, OK        | 9.3K (10.2%)             | 1 |
| 73072<br>Norman, OK        | 8K (8.7%)                | ı |
| 73160<br>Oklahoma City, OK | 6.2K (6.7%)              |   |
| 73069<br>Norman, OK        | 5.1K (5.5%)              |   |
| 73110<br>Oklahoma City, OK | 2.2K (2.4%)              |   |
| 73170<br>Oklahoma City, OK | 2.2K (2.4%)