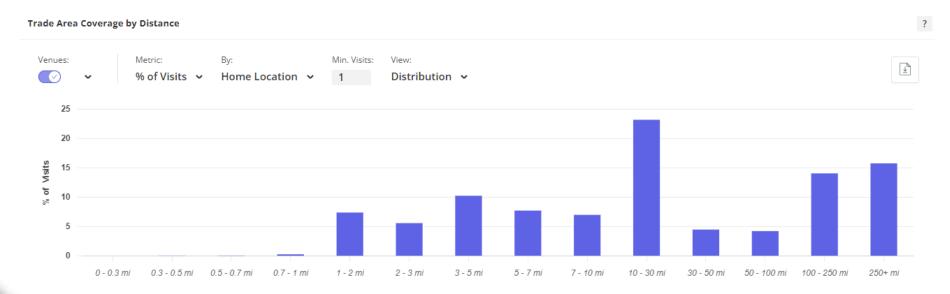

Young Family Athletic Center / 24th Ave Nw, Norman, OK 73069 | 01.04.24 - 31.05.24

Fadeaway Hoops\*

https://www.instagram.com/p/C6VGqB7L-NS/?igsh=YzM0NzAzanV1MGUx

<sup>\*</sup>Showing data for top 100 Zip Codes of this property. Download the CSV file for full results.