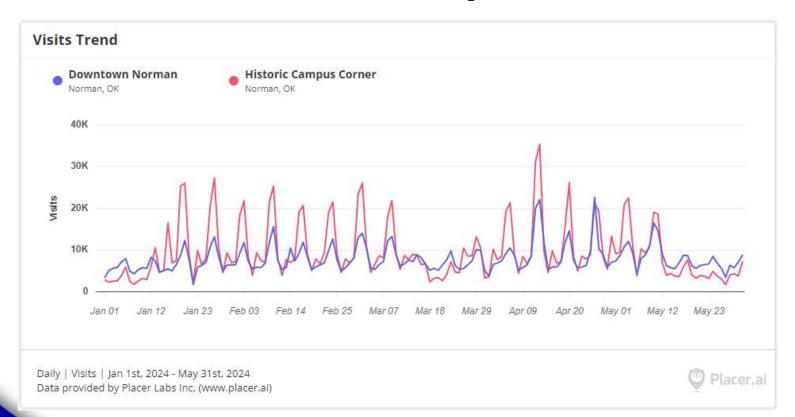

#### **Downtown & Campus Corner**

#### **Downtown & Campus Corner**

Visits | May 1st, 2023 - Apr 30th, 2024 Data provided by Placer Labs Inc. (www.placer.ai)

#### **Visits Trend**