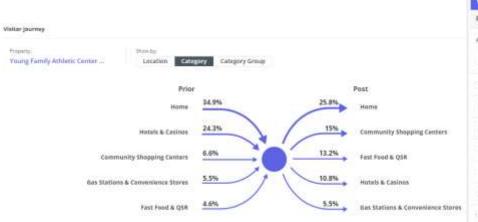

Young Family Athletic Center / 24th Ave Nw, Norman, OK 73069 | 01.04.24 - 31.05.24

Fadeaway Hoops\*

https://www.instagram.com/p/C6VGqB7L-NS/?igsh=YzM0NzAzanV1MGUx

<sup>\*</sup>Showing data for top 100 Zip Codes of this property. Download the CSV file for full results.

|       | ig Family Athletic Center / 2Ath Ave NW. | Norman, OK   |      |                                     |              |
|-------|------------------------------------------|--------------|------|-------------------------------------|--------------|
| Prior |                                          |              | Post |                                     |              |
| ioni  | Kostne                                   | Foot-Traffic | Euro | Name                                | Asot-Traffic |
| i     | Embassy Suites By Hilton Norman          | 10.4%        | 1    | University Town Center / 24th Ave N | 12.2%        |
| 2     | University Town Center / 24th Ave N      | 5.1%         | 2    | Embassy Suites By Hilton Norman     | 2.8%         |
| 3     | Stone Hill Norman, Trademark Coll        | 1.6%         | 3    | Braum's Ice Cream & Dairy Stores /  | 1,1%         |
| 4     | Holiday Inn Express & Suites Norm        | 1.4%         | 4    | Raising Cane's Chicken Fingers / W  | 1,1%         |
| 5     | Courtyard Norman / Copperfield Dri_      | 1.2%         | 5    | Holiday Inn Express & Suites Norm   | 1.1%         |
| 6     | Hampton Inn / Conference Dr. Norm        | 1,2%         | 6    | Chipotle Mexican Grill / 24th Ave N | 1%           |
| 7     | Academy Sports + Outdoors / 24th         | 1%           | 7    | Hampton Inn. / Conference Dr. Norm  | 0.9%         |
| 8     | Fairfield Inn & Suites Marriott / Nor    | 0.7%         | 8    | McDonald's / W Tecumseh Rd, Norm    | 0.8%         |
| 9     | Tropical Smoothle Cafe / 24th Ave N      | 0.6%         | 9    | Chick-Ri-A / W Main St. Norman, OK  | 0.8%         |
| 10    | La Quinta Inn & Suites by Wyndha         | 0.5%         | 10   | Tropical Smoothie Cafe / 24th Ave N | 0.7%         |