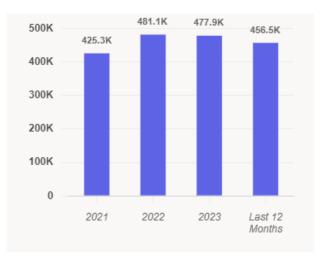

acons, and user motion all play a key part in determining accuracy.
- POIs The need to match Point of Interest to location requires a highly accurate and current list of places.
- **Volume** Panel sizes are required to be large enough to accurately reflect visitors.
- Panel Biases Panel biases are modeled and accounted for in extrapolations.
- Panel Variations Changes in technology and application sources are normalized over time.
- Privacy Placer data is aggregated, extrapolated, and stripped of identifiers.



#### **Downtown & Campus Corner**





#### **Downtown & Campus Corner**





Visits | May 1st, 2023 - Apr 30th, 2024 Data provided by Placer Labs Inc. (www.placer.ai)



#### **Downtown & Campus Corner**

#### VISITS BY YEAR (M)





#### **Visits Trend**

#### **Reaves Park**





Daily | Visits | Jan 1st, 2024 - May 26th, 2024 Data provided by Placer Labs Inc. (www.placer.ai)



#### **Medieval Fair 2023 & 2024**





#### Medieval Fair - Visitor Origin

Visitor Origin by Zip Code

26.8% from Norman

33.9% from OKC

94.8% from Oklahoma



| Zipcode / City Q           | Visits<br>(% of Total) ♀ |   |
|----------------------------|--------------------------|---|
| 73071<br>Norman, OK        | 9.3K (10.2%)             | 1 |
| 73072<br>Norman, OK        | 8K (8.7%)                | ı |
| 73160<br>Oklahoma City, OK | 6.2K (6.7%)              |   |
| 73069<br>Norman, OK        | 5.1K (5.5%)              |   |
| 73110<br>Oklahoma City, OK | 2.2K (2.4%)              |   |
| 73170<br>Oklahoma City, OK | 2.2K (2.4%)              |   |
| 73026<br>Norman, OK        | 2.1K (2