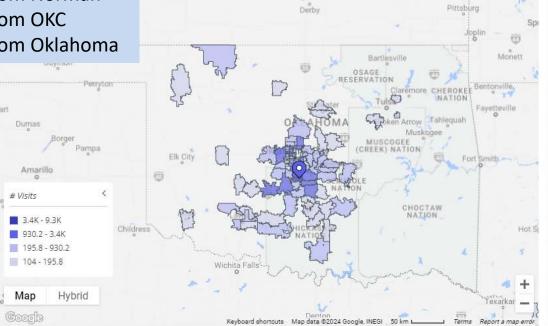

#### Medieval Fair - Visitor Origin

Visitor Origin by Zip Code

26.8% from Norman

33.9% from OKC

94.8% from Oklahoma

| Zipcode / City Q           | Visits<br>(% of Total) ♀ |   |
|----------------------------|--------------------------|---|
| 73071<br>Norman, OK        | 9.3K (10.2%)             | 1 |
| 73072<br>Norman, OK        | 8K (8.7%)                | ı |
| 73160<br>Oklahoma City, OK | 6.2K (6.7%)              |   |
| 73069<br>Norman, OK        | 5.1K (5.5%)              |   |
| 73110<br>Oklahoma City, OK | 2.2K (2.4%)              |   |
| 73170<br>Oklahoma City, OK | 2.2K (2.4%)              |   |
| 73026<br>Norman, OK        | 2.1K (2.2%)              |   |
| 73068<br>Noble, OK         | 2K (2.1%)                |   |
| 73159<br>Oklahoma City, OK | 1.9K (2.1%)              |   |
| 73099                      | 1.8K (1.9%)              | , |