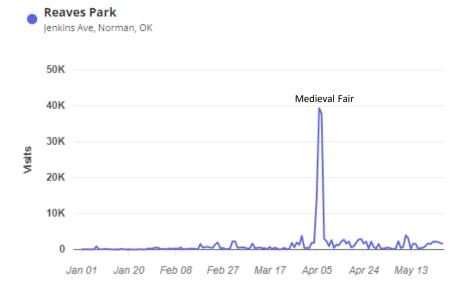

#### **Reaves Park**

Daily | Visits | Jan 1st, 2024 - May 26th, 2024 Data provided by Placer Labs Inc. (www.placer.ai)

#### **Medieval Fair 2023 & 2024**