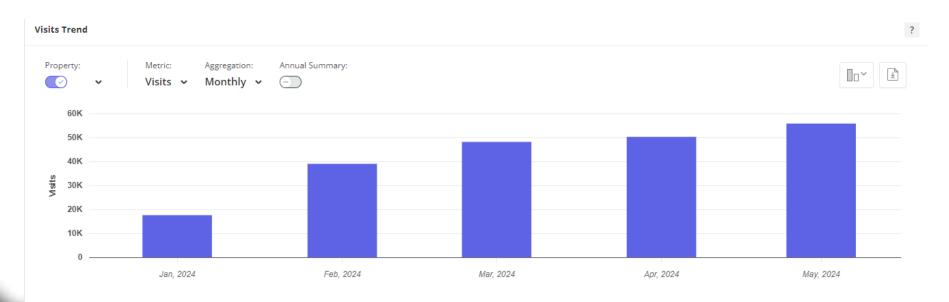

rom Norman

33.9% from OKC

94.8% from Oklahoma



| Zipcode / City Q           | Visits<br>(% of Total) ♀ |   |
|----------------------------|--------------------------|---|
| 73071<br>Norman, OK        | 9.3K (10.2%)             | 1 |
| 73072<br>Norman, OK        | 8K (8.7%)                | ı |
| 73160<br>Oklahoma City, OK | 6.2K (6.7%)              |   |
| 73069<br>Norman, OK        | 5.1K (5.5%)              |   |
| 73110<br>Oklahoma City, OK | 2.2K (2.4%)              |   |
| 73170<br>Oklahoma City, OK | 2.2K (2.4%)              |   |
| 73026<br>Norman, OK        | 2.1K (2.2%)              |   |
| 73068<br>Noble, OK         | 2K (2.1%)                |   |
| 73159<br>Oklahoma City, OK | 1.9K (2.1%)              |   |
| 73099                      | 1.8K (1.9%)              | , |









Young Family Athletic Center / 24th Ave Nw, Norman, OK 73069 | 01.04.24 - 31.05.24





Fadeaway Hoops\*

https://www.instagram.com/p/C6VGqB7L-NS/?igsh=YzM0NzAzanV1MGUx















<sup>\*</sup>Showing data for top 100 Zip Codes of this property. Download the CSV file for full results.







|       | ig Family Athletic Center / 2Ath Ave NW. | Norman, OK   |      |                                     |              |
|-------|------------------------------------------|--------------|------|-------------------------------------|--------------|
| Prior |                                          |              | Post |                                     |              |
| ioni  | Kostne                                   | Foot-Traffic | Euro | Name                                | As