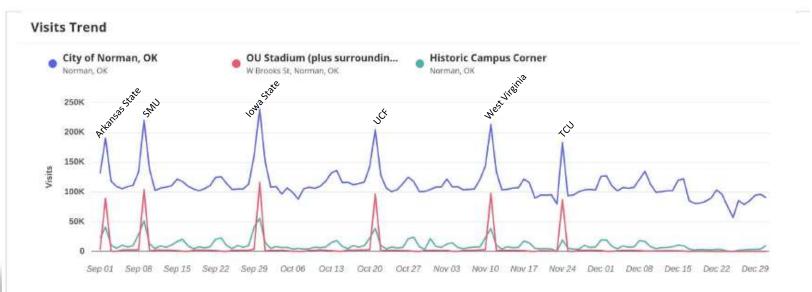

#### **Football Season 2023**

#### **Visits Trend**

#### **Visits Trend**

Sep 1 - Dec 31, 2023