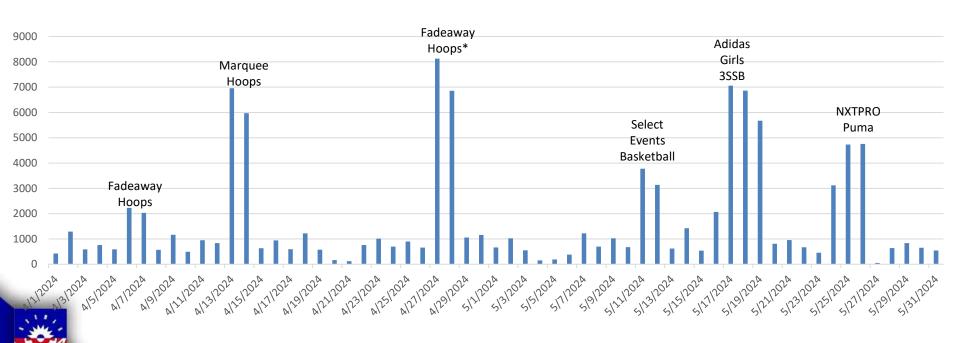

Young Family Athletic Center / 24th Ave Nw, Norman, OK 73069 | 01.04.24 - 31.05.24

Fadeaway Hoops\*

https://www.instagram.com/p/C6VGqB7L-NS/?igsh=YzM0NzAzanV1MGUx

<sup>\*</sup>Showing data for top 100 Zip Codes of this property. Download the CSV file for full results.