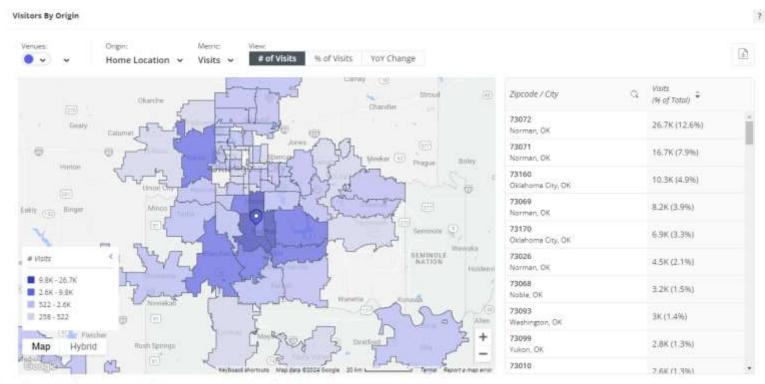

#### Medieval Fair - Visitor Origin

Visitor Origin by Zip Code

26.8% from Norman

33.9% from OKC

94.8% from Oklahoma

| Zipcode / City Q           | Visits<br>(% of Total) ♀ |   |
|----------------------------|--------------------------|---|
| 73071<br>Norman, OK        | 9.3K (10.2%)             | 1 |
| 73072<br>Norman, OK        | 8K (8.7%)                | ı |
| 73160<br>Oklahoma City, OK | 6.2K (6.7%)              |   |
| 73069<br>Norman, OK        | 5.1K (5.5%)              |   |
| 73110<br>Oklahoma City, OK | 2.2K (2.4%)              |   |
| 73170<br>Oklahoma City, OK | 2.2K (2.4%)              |   |
| 73026<br>Norman, OK        | 2.1K (2.2%)              |   |
| 73068<br>Noble, OK         | 2K (2.1%)                |   |
| 73159<br>Oklahoma City, OK | 1.9K (2.1%)              |   |
| 73099                      | 1.8K (1.9%)              | , |