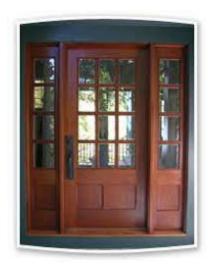

#### 2014 Southridge Historic District Survey

509 Shawnee. Ca. 1929. Colonial Revival. Two-story, brick, single dwelling has a moderate pitched, asphalt covered, side gabled roof and a brick foundation. The wood windows are eight-over-eight hung. The inset entry porch is located towards the west side of the façade with the arched opening featuring brick quoins and a stone arch. The entry has sidelights and a fanlight transom. The front door is wood paneled. The brick exterior gable wall chimney is on the east elevation. There is also a one-story frame sleeping porch on the east elevation. The double car brick carport on the west side has a flat roof. To the east rear, there is a multiple car garage. Note: carport railing removed since 2001.

### <u>Request - b.</u> <u>Replace wood front door with replacement door with lites;</u> Description

The property owner finds the existing solid front door makes for a dark entryway. He proposes to replace the wood front door with a door that has windows to allow for more light in the entryway.

## Staff Comments

The *Preservation Guidelines* call for the retention of original wood doors, especially on the front of the house. Given that this door is wood and is of a classic colonial panel style, it should be presumed that this is the original wood door.