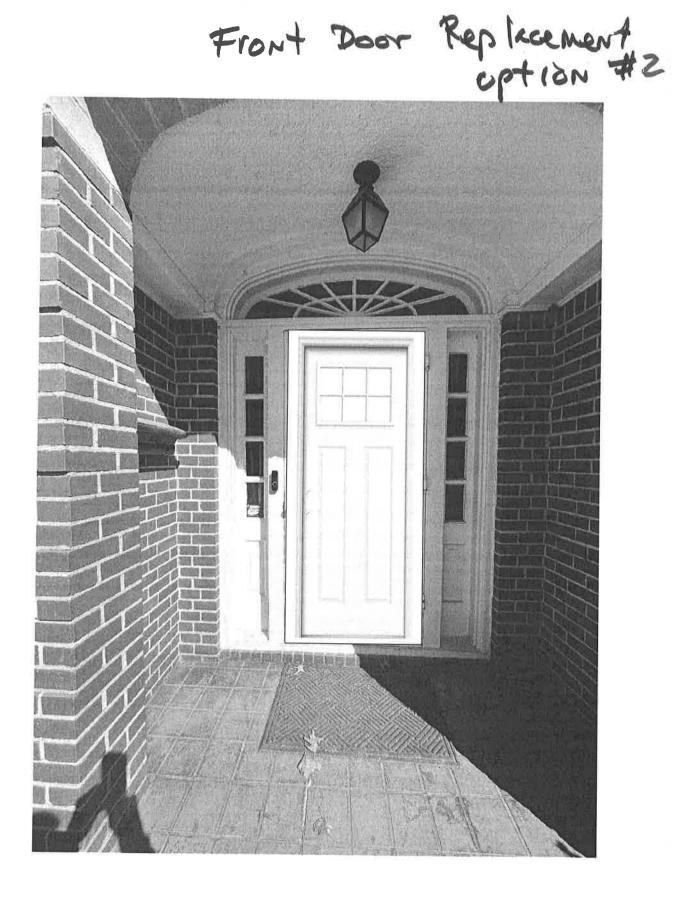

### <u>Request - b.</u> <u>Replace wood front door with replacement door with lites;</u> Description

The property owner finds the existing solid front door makes for a dark entryway. He proposes to replace the wood front door with a door that has windows to allow for more light in the entryway.

He has provided 4 options for the door replacement and they are as follows in order of preference:

Option #1 – Steel door with simulated-divided 9-lites.

Option #2 – Steel door with Craftsman style simulated divided 6-lite.

## Staff Comments

The *Preservation Guidelines* call for the retention of original wood doors, especially on the front of the house. Given that this door is wood and is of a classic colonial panel style, it should be presumed that this is the original wood door.

However, the applicant's desire for more light into the entryway is understandable, and it might be possible for the Commission to consider a wood door with lites if the door meets the colonial style of the house.

The Commission will need to determine if any of the options presented by the applicant would be acceptable for replacement of the original wood front door and whether the replacement is compatible with the house and the District as a whole.