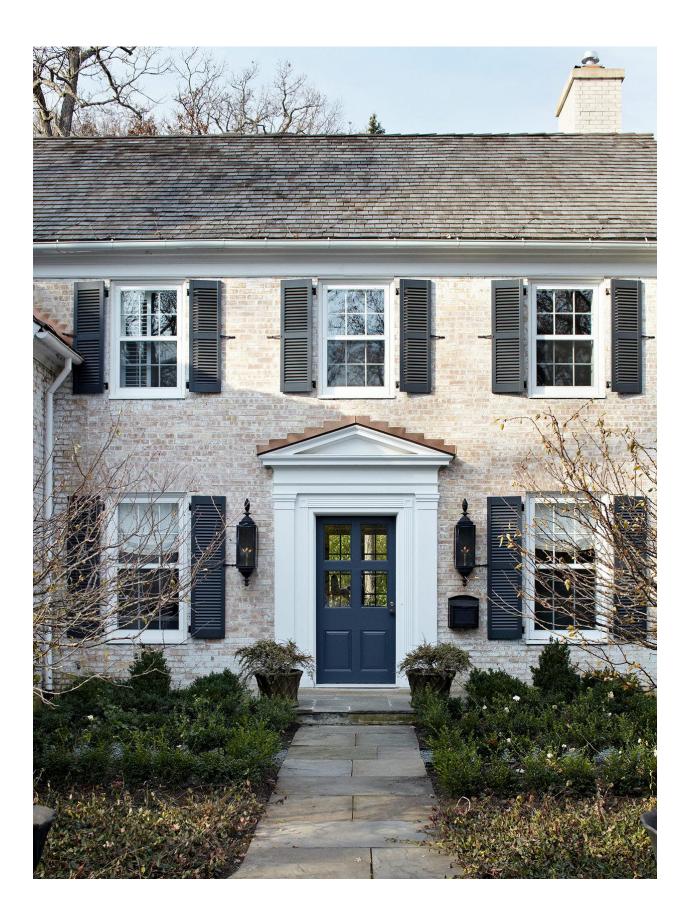

### <u>Request - b.</u> <u>Replace wood front door with replacement door with lites;</u> Description

The property owner finds the existing solid front door makes for a dark entryway. He proposes to replace the wood front door with a door that has windows to allow for more light in the entryway.

He has provided 4 options for the door replacement and they are as follows in order of preference:

Option #1 – Steel door with simulated-divided 9-lites.

Option #2 – Steel door with Craftsman style simulated divided 6-lite.

Option #3 - Wood door with  $\frac{3}{4}$  glass.

Option #4 – Wood door with full glass

The applicant submitted pictures along with specification sheets which are contained in agenda packet.