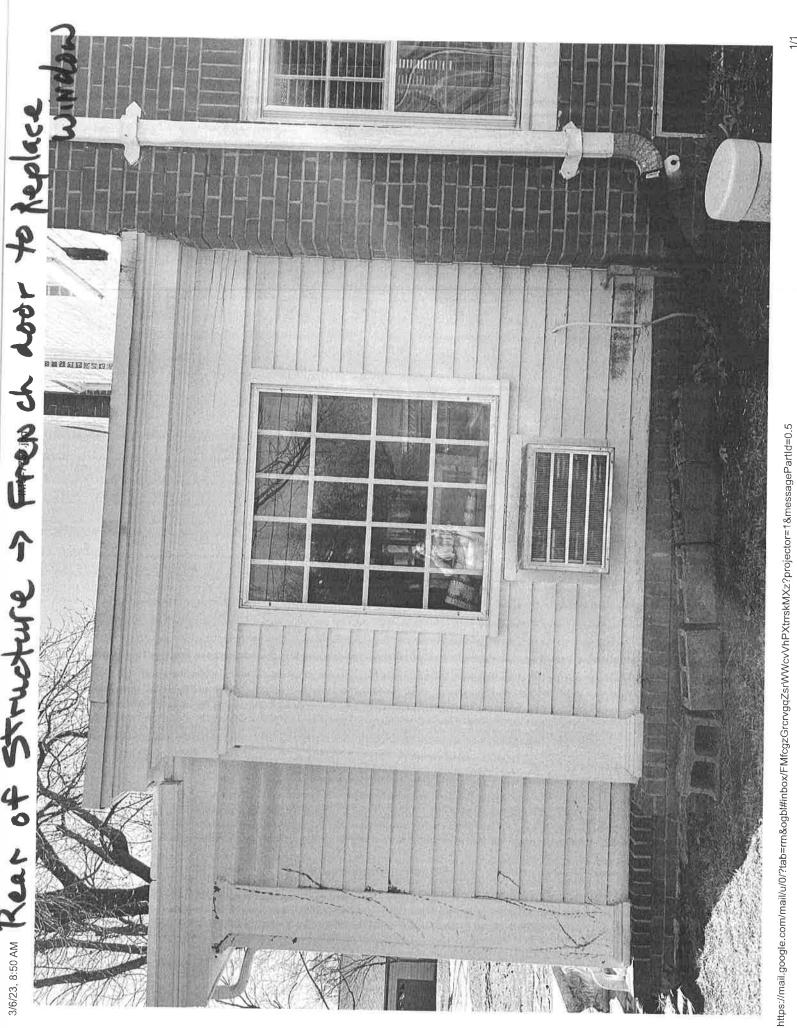

#### <u>Request – a. Replace rear window with a set of French doors and stairs;</u> Description

The applicant is seeking to replace a window on the rear of the structure with a set of French doors which will allow access to the rear yard from the sunroom. The applicant has submitted two options for the French doors, both are options are made of fiberglass.

The proposed small landing with stairs outside the French doors will be constructed of wood with a simple utilitarian design.

#### **Staff Comments**

The requested French doors are located on the rear of the house and on a non-original addition to the original house. The date of this addition is unclear since Sanborn Maps are not available for this section of Southridge District; however, the home owner has indicated that the previous owner constructed this addition in the 1970s.

While the *Preservation Guidelines* encourage the retention of original windows, the *Historic Preservation Ordinance* does allow for modification of the rear of the structure for modern day appurtenances. The *Preservation Guidelines* also indicate that aluminumclad and fiberglass doors are allowable on the rear of the structure by review on a caseby-case basis. It should be noted that modification will have no visibility from the front streetscape.

The Commission will need to determine if the replacement of this window in the nonoriginal addition with a set of fiberglass French doors, is compatible with this structure and the Southridge Historic District as a whole.