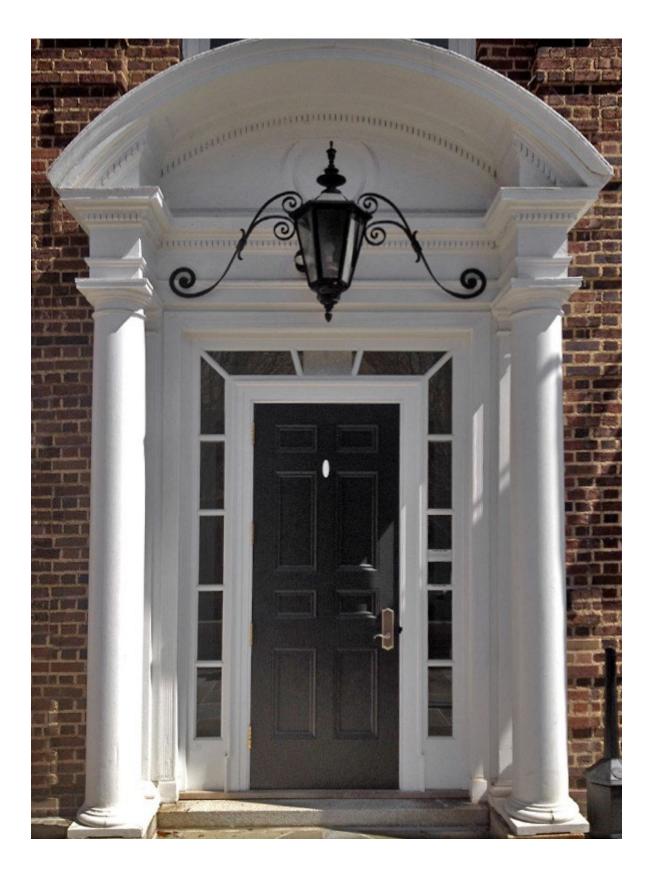

### <u>Request - b.</u> <u>Replace wood front door with replacement door with lites;</u> Description

The property owner finds the existing solid front door makes for a dark entryway. He proposes to replace the wood front door with a door that has windows to allow for more light in the entryway.

He has provided 4 options for the door replacement and they are as follows in order of preference:

Option #1 – Steel door with simulated-divided 9-lites.

Option #2 – Steel door with Craftsman style simulated divided 6-lite.

Option #3 - Wood door with  $\frac{3}{4}$  glass.

Option #4 – Wood door with full glass

The applicant submitted pictures along with specification sheets which are contained in agenda packet.

## Staff Comments

The *Preservation Guidelines* call for the retention of original wood doors, especially on the front of the house. Given that this door is wood and is of a classic colonial panel style, it should be presumed that this is the original wood door.

However, the applicant's desire for more light into the entryway is understandable, and it might be possible for the Commission to consider a wood door with lites if the door meets the colonial style of the house.