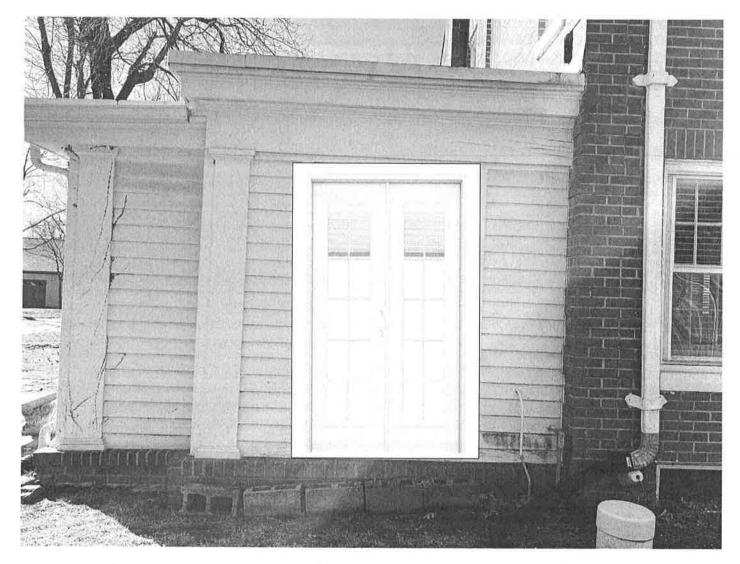

#### <u>Request – a. Replace rear window with a set of French doors and stairs;</u> Description

The applicant is seeking to replace a window on the rear of the structure with a set of French doors which will allow access to the rear yard from the sunroom. The applicant has submitted two options for the French doors, both are options are made of fiberglass.

The proposed small landing with stairs outside the French doors will be constructed of wood with a simple utilitarian design.

#### **Staff Comments**

The requested French doors are located on the rear of the house and on a non-original addition to the original house. The date of this addition is unclear since Sanborn Maps are not available for this section of Southridge District; however, the home owner has indicated that the previous owner constructed this addition in the 1970s.

While the *Preservation Guidelines* encourage the retention of original windows, the *Historic Preservation Ordinance* does allow for modification of the rear of the structure for modern day appurtenances. The *Preservation Guidelines* also indicate that aluminumclad and fiberglass doors are allowable on the rear of the structure by review on a caseby-case basis. It should be noted that modification will have no visibility from the front streetscape.

The Commission will need to determine if the replacement of this window in the nonoriginal addition with a set of fiberglass French doors, is compatible with this structure and the Southridge Historic District as a whole.