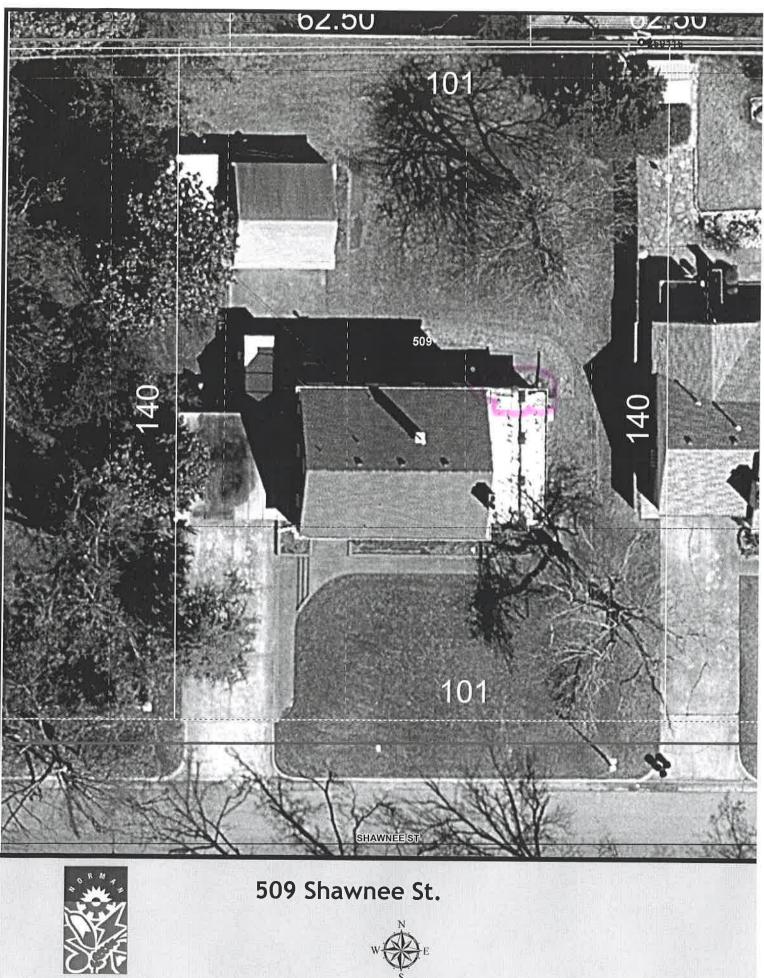

Norman Historic District Commission Staff Report April 3, 2023 509 Shawnee HD 23-13

Property Location 509 Shawnee Southridge Historic District