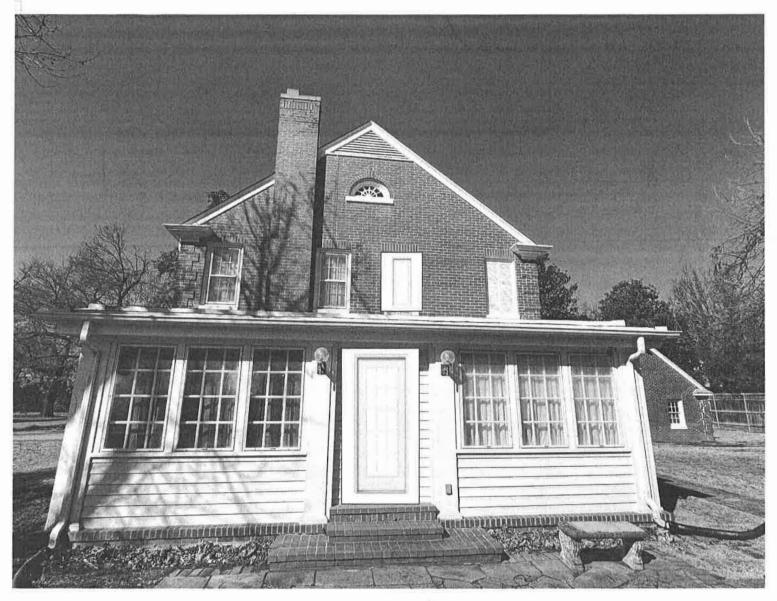

#### 2014 Southridge Historic District Survey

509 Shawnee. Ca. 1929. Colonial Revival. Two-story, brick, single dwelling has a moderate pitched, asphalt covered, side gabled roof and a brick foundation. The wood windows are eight-over-eight hung. The inset entry porch is located towards the west side of the façade with the arched opening featuring brick quoins and a stone arch. The entry has sidelights and a fanlight transom. The front door is wood paneled. The brick exterior gable wall chimney is on the east elevation. There is also a one-story frame sleeping porch on the east elevation. The double car brick carport on the west side has a flat roof. To the east rear, there is a multiple car garage. Note: carport railing removed since 2001.

#### Project Description

The property owner, Bill Hutcheson, is in the process of renovating his house and he would like to make several changes to the windows and doors. He is proposing to replace a window on the rear of the structure with a set of French doors and stairs, replace the front door, and replace the two doors located on the east side of the structure with alternative material doors.