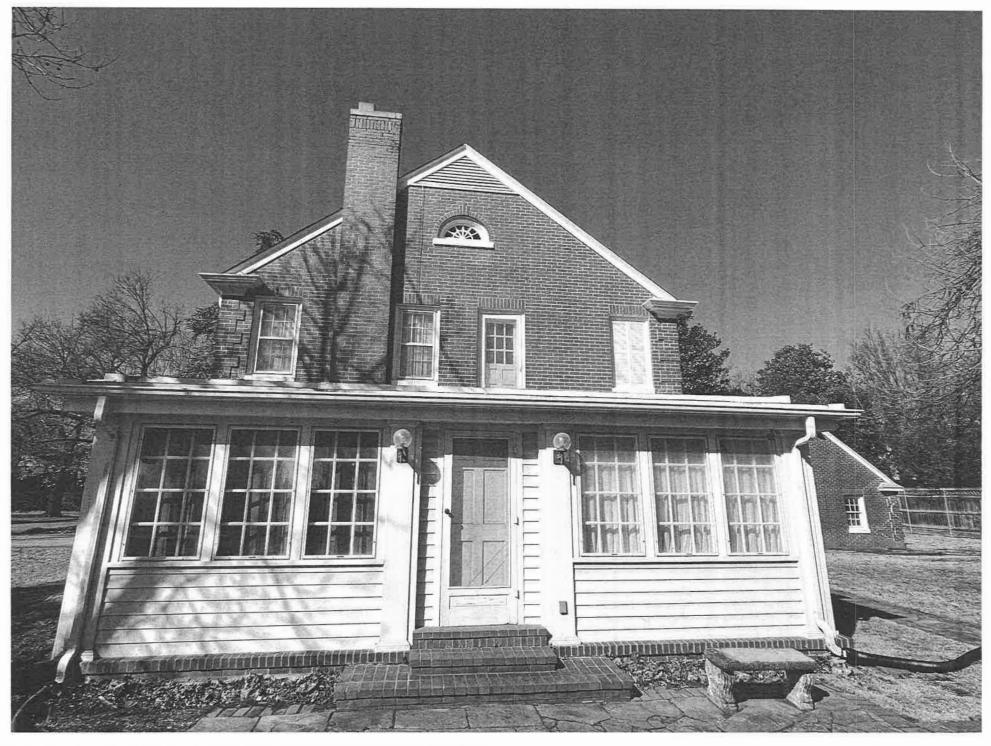

#### 2014 Southridge Historic District Survey

509 Shawnee. Ca. 1929. Colonial Revival. Two-story, brick, single dwelling has a moderate pitched, asphalt covered, side gabled roof and a brick foundation. The wood windows are eight-over-eight hung. The inset entry porch is located towards the west side of the façade with the arched opening featuring brick quoins and a stone arch. The entry has sidelights and a fanlight transom. The front door is wood paneled. The brick exterior gable wall chimney is on the east elevation. There is also a one-story frame sleeping porch on the east elevation. The double car brick carport on the west side has a flat roof. To the east rear, there is a multiple car garage. Note: carport railing removed since 2001.