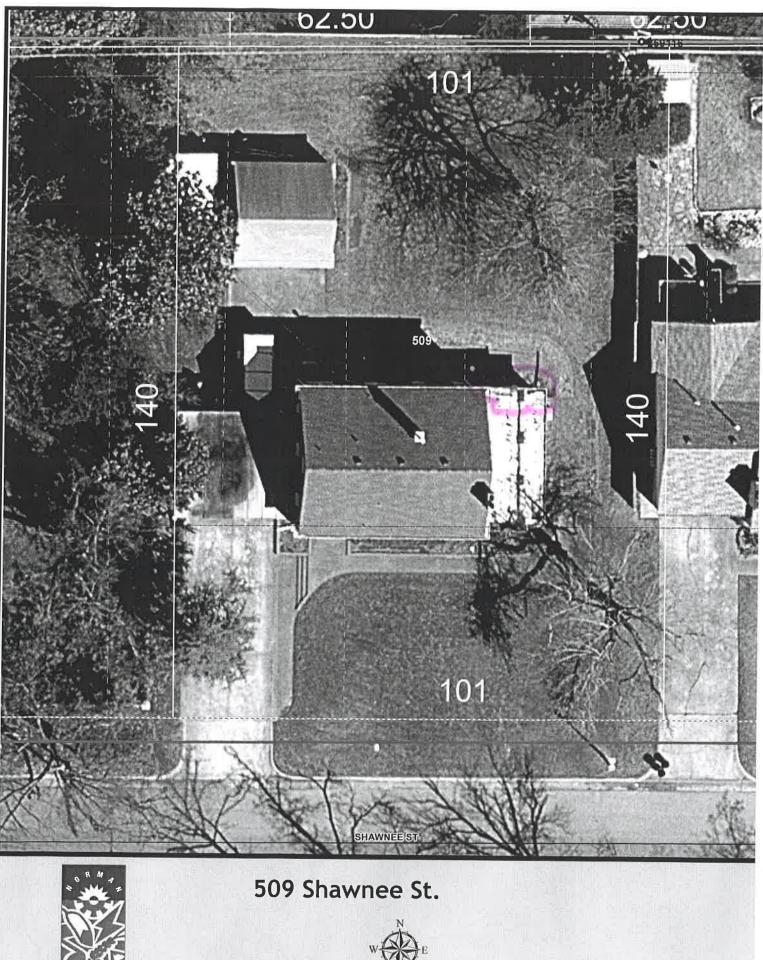

#### 2014 Southridge Historic District Survey

509 Shawnee. Ca. 1929. Colonial Revival. Two-story, brick, single dwelling has a moderate pitched, asphalt covered, side gabled roof and a brick foundation. The wood windows are eight-over-eight hung. The inset entry porch is located towards the west side of the façade with the arched opening featuring brick quoins and a stone arch. The entry has sidelights and a fanlight transom. The front door is wood paneled. The brick exterior gable wall chimney is on the east elevation. There is also a one-story frame sleeping porch on the east elevation. The double car brick carport on the west side has a flat roof. To the east rear, there is a multiple car garage. Note: carport railing removed since 2001.

#### Sanborn Insurance Maps

As with a majority of the Southridge Historic District, this parcel is not shown on the Sanborn Insurance Maps.