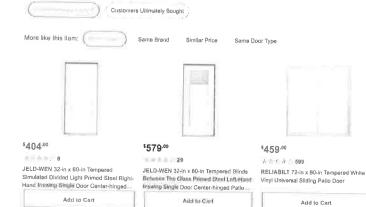

### <u>Request - b.</u> <u>Replace wood front door with replacement door with lites;</u> Description

The property owner finds the existing solid front door makes for a dark entryway. He proposes to replace the wood front door with a door that has windows to allow for more light in the entryway.

He has provided 4 options for the door replacement and they are as follows in order of preference:

Option #1 – Steel door with simulated-divided 9-lites.

Option #2 – Steel door with Craftsman style simulated divided 6-lite.

Option #3 - Wood door with  $\frac{3}{4}$  glass.

Option #4 – Wood door with full glass

The applicant submitted pictures along with specification sheets which are contained in agenda packet.