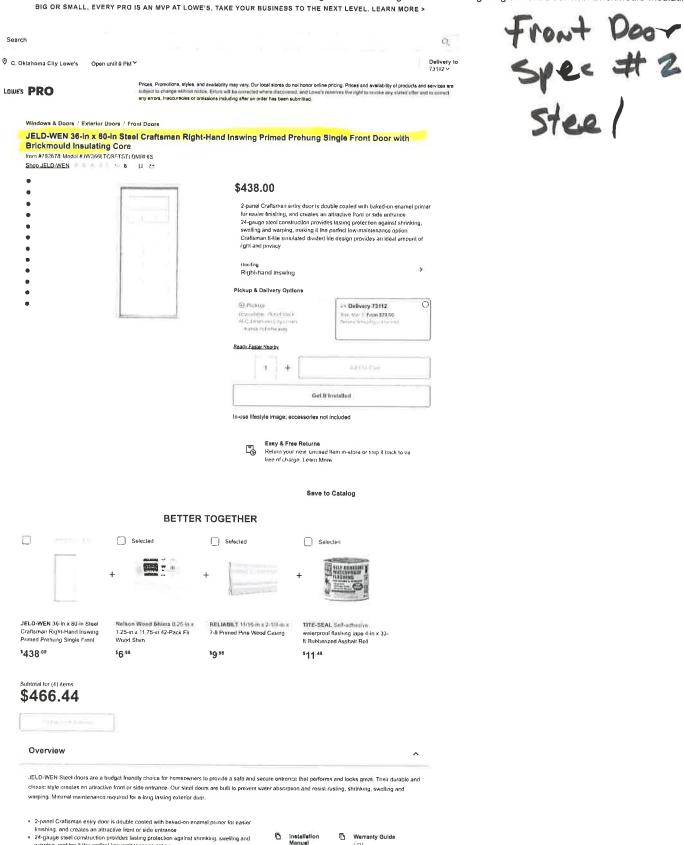

He has provided 4 options for the door replacement and they are as follows in order of preference:

Option #1 – Steel door with simulated-divided 9-lites.

Option #2 – Steel door with Craftsman style simulated divided 6-lite.

Option #3 - Wood door with  $\frac{3}{4}$  glass.

Option #4 – Wood door with full glass

The applicant submitted pictures along with specification sheets which are contained in agenda packet.