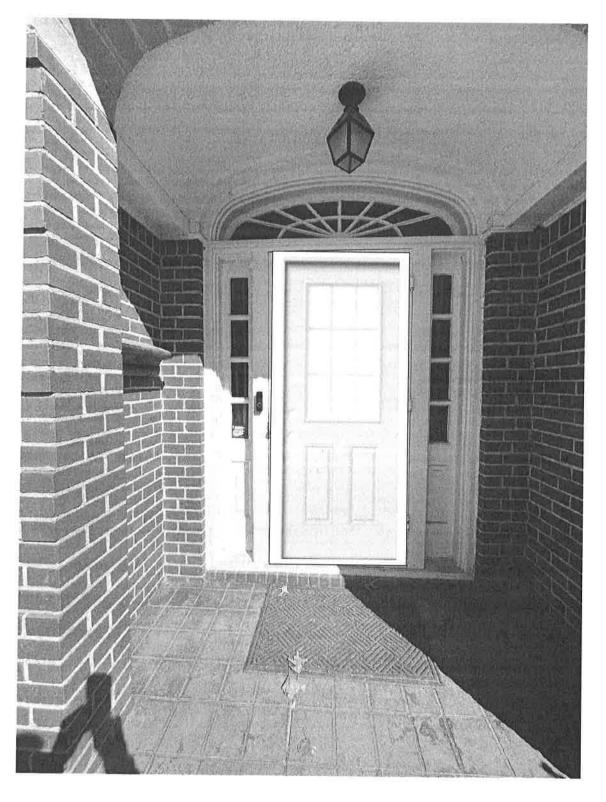

#### 2014 Southridge Historic District Survey

509 Shawnee. Ca. 1929. Colonial Revival. Two-story, brick, single dwelling has a moderate pitched, asphalt covered, side gabled roof and a brick foundation. The wood windows are eight-over-eight hung. The inset entry porch is located towards the west side of the façade with the arched opening featuring brick quoins and a stone arch. The entry has sidelights and a fanlight transom. The front door is wood paneled. The brick exterior gable wall chimney is on the east elevation. There is also a one-story frame sleeping porch on the east elevation. The double car brick carport on the west side has a flat roof. To the east rear, there is a multiple car garage. Note: carport railing removed since 2001.

### <u>Request - b.</u> <u>Replace wood front door with replacement door with lites;</u> Description

The property owner finds the existing solid front door makes for a dark entryway. He proposes to replace the wood front door with a door that has windows to allow for more light in the entryway.

## Staff Comments

The *Preservation Guidelines* call for the retention of original wood doors, especially on the front of the house. Given that this door is wood and is of a classic colonial panel style, it should be presumed that this is the original wood door.