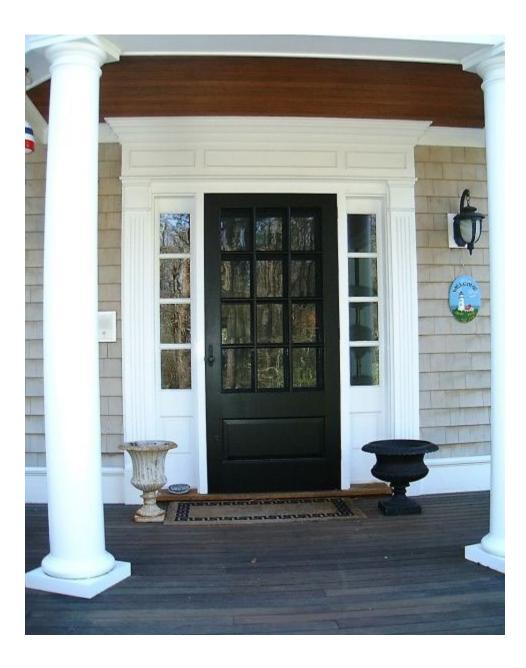

### <u>Request - b.</u> <u>Replace wood front door with replacement door with lites;</u> Description

The property owner finds the existing solid front door makes for a dark entryway. He proposes to replace the wood front door with a door that has windows to allow for more light in the entryway.

He has provided 4 options for the door replacement and they are as follows in order of preference:

Option #1 – Steel door with simulated-divided 9-lites.

Option #2 – Steel door with Craftsman style simulated divided 6-lite.

Option #3 - Wood door with  $\frac{3}{4}$  glass.

Option #4 – Wood door with full glass

The applicant submitted pictures along with specification sheets which are contained in agenda packet.