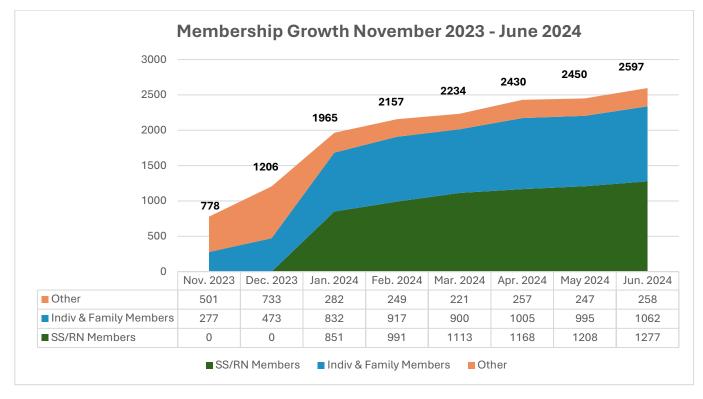

#### GOALS

The original goal was to reach 2000 members by December 2024. As we saw rapid early growth, the target date was revised to March 2024. We reached 2000 members in February and continue to grow.

# Section 4 – Participation

As of July 30, 2024, we have 2,710 active members.

SSN/RN = Members whose membership is reimbursed by visit by Silver Sneakers and Renew Active. We began accepting insurance reimbursements in Mid-December 2023.