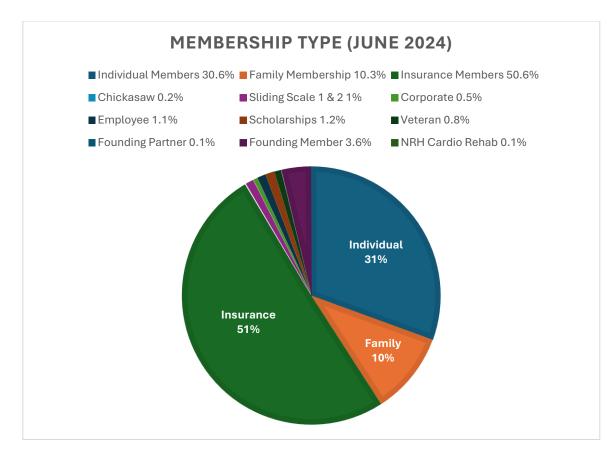

# **Section 3 - Membership Fees**

- Individual Membership \$35 per month
- Family Membership for additional individual in the household \$25 per month
- Members with Renew Active (United Healthcare) reimburses \$3 per visit up to \$30 per month (10 visits)
- Members with Silver Sneakers (Medicare Advantage or Medicare Supplement Plan) reimburses \$3 per visit up to \$21 per month (7 visits)
- Members with HealthChoice insurance \$30 per month
- Chickasaw Nation Members free membership paid by the Chickasaw Nation
- Sliding Scale Fee based on Federal Poverty Guidelines
  - Households below 100% of FPG \$10 per month
  - Households between 100% and 200% of FPG \$15 per month
- Veterans (10% discount) \$31.50 per month
- A limited number of scholarships are available on a case-by-case basis.
- Day Pass (guests 50+) \$10 per person

Insurance members include Silver Sneakers, Renew Active, Tivity, and HealthChoice.

# Section 4 – Participation

As of July 30, 2024, we have 2,710 active members.

SSN/RN = Members whose membership is reimbursed by visit by Silver Sneakers and Renew Active. We began accepting insurance reimbursements in Mid-December 2023.