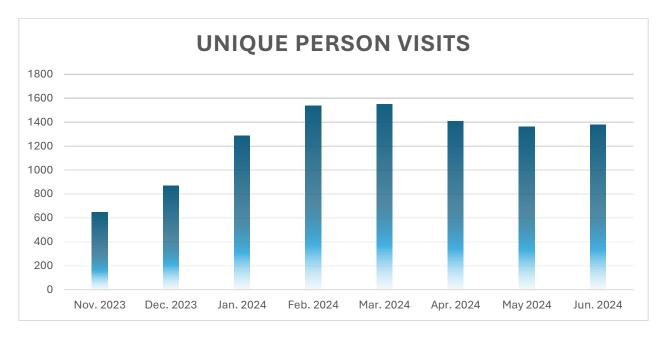

There were a total of 59,200 check-ins between Nov. 13, 2023 and June 30, 2024

This chart represents unduplicated individual member visits by month.

"Other" indicates members who are under 50 years old. They include those with family memberships and Healthy Living Norman employees.