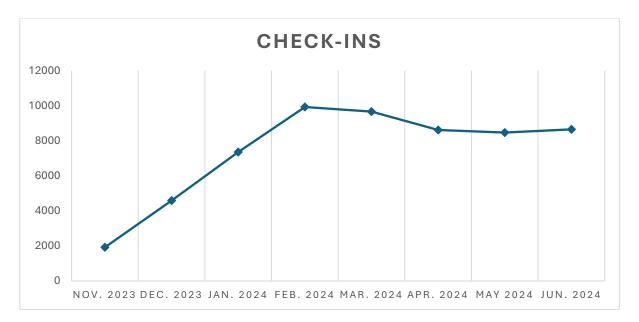

There were a total of 59,200 check-ins between Nov. 13, 2023 and June 30, 2024

This chart represents unduplicated individual member visits by month.

"Other" indicates members who are under 50 years old. They include those with family memberships and Healthy Living Norman employees.