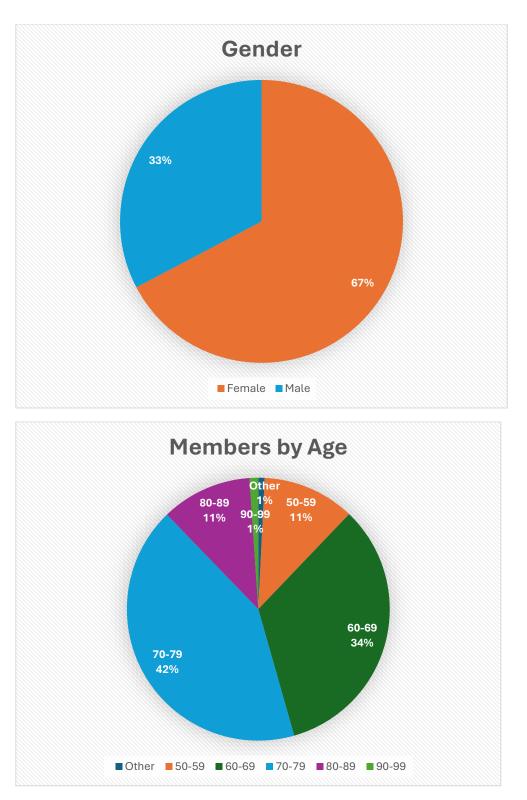

# Section 4 – Participation

As of July 30, 2024, we have 2,710 active members.

SSN/RN = Members whose membership is reimbursed by visit by Silver Sneakers and Renew Active. We began accepting insurance reimbursements in Mid-December 2023.

There were a total of 59,200 check-ins between Nov. 13, 2023 and June 30, 2024

This chart represents unduplicated individual member visits by month.

"Other" indicates members who are under 50 years old. They include those with family memberships and Healthy Living Norman employees.