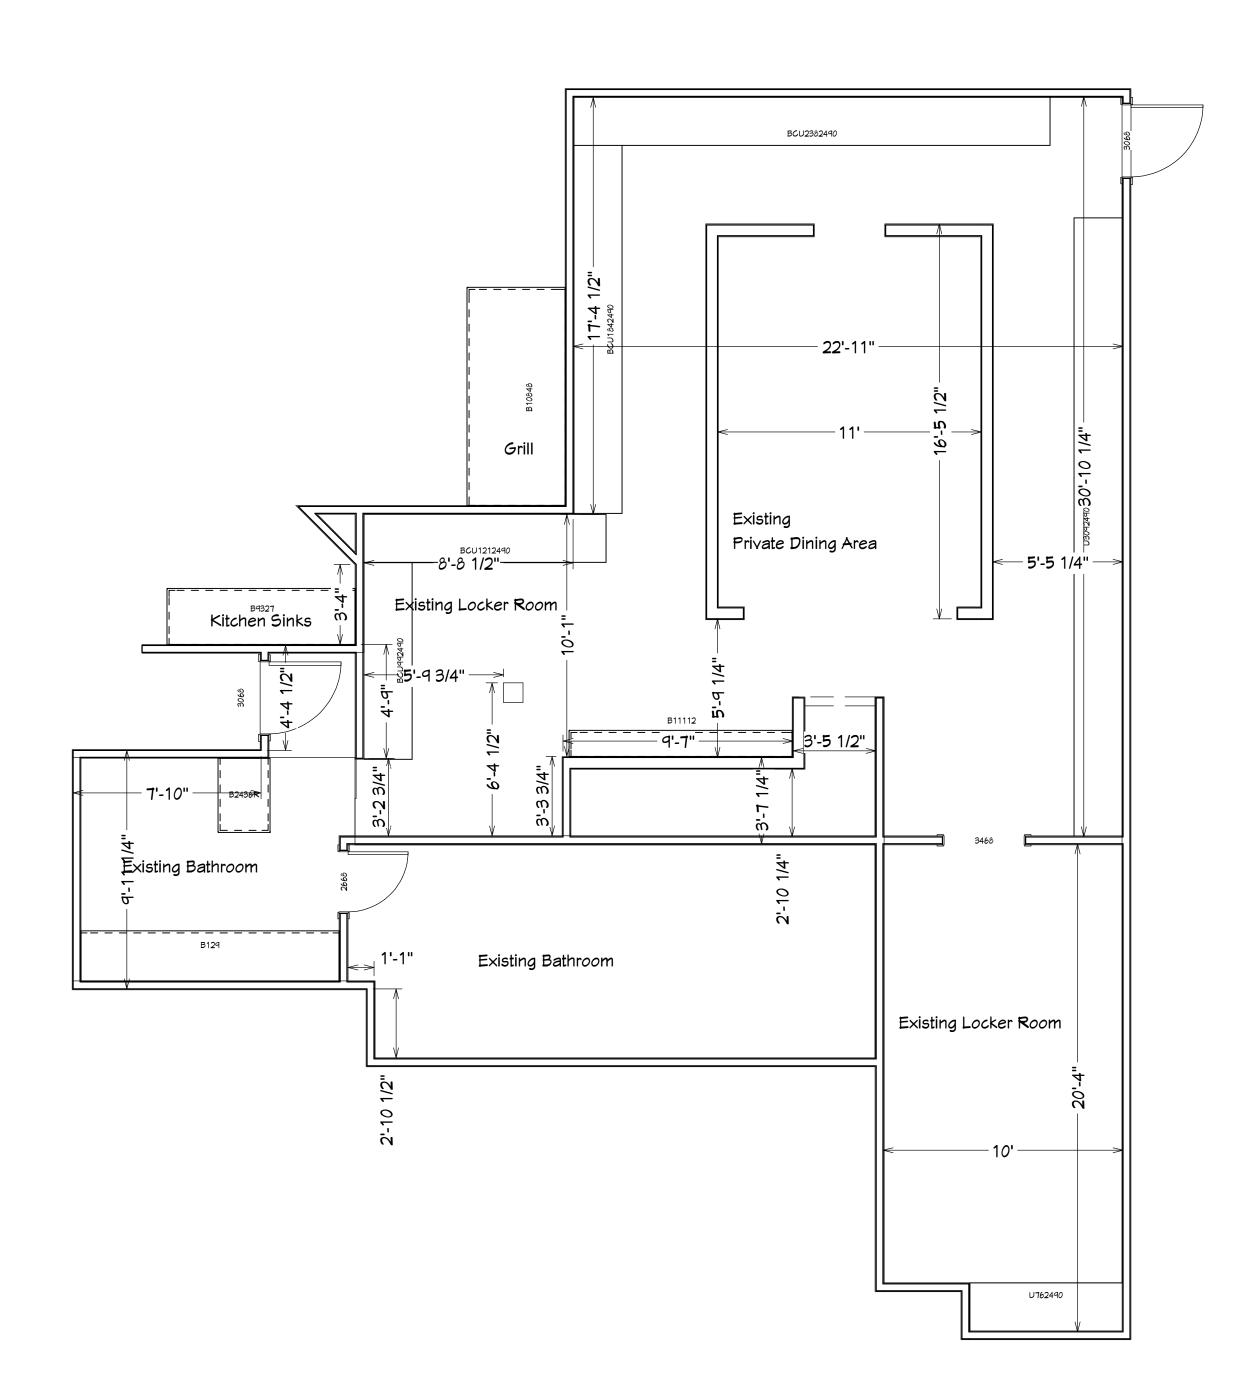

Existing Floor Plan

Square Footages: Total building footage: 9943

Area affected by remodel work: 811

Unaffected area: 9131 sf

Existing Building Footage by use:
Main Dining Area: 2335
Foyer: 250
Office: 343
Upstairs storage: 708
Ladies Locker room / private dining: 917
Kitchen: 225
Retail (Pro Shop): 888
Club and Cart storage: 2592
Men's Locker Room / Private Dining: 1385
Men's Bathroom: 300