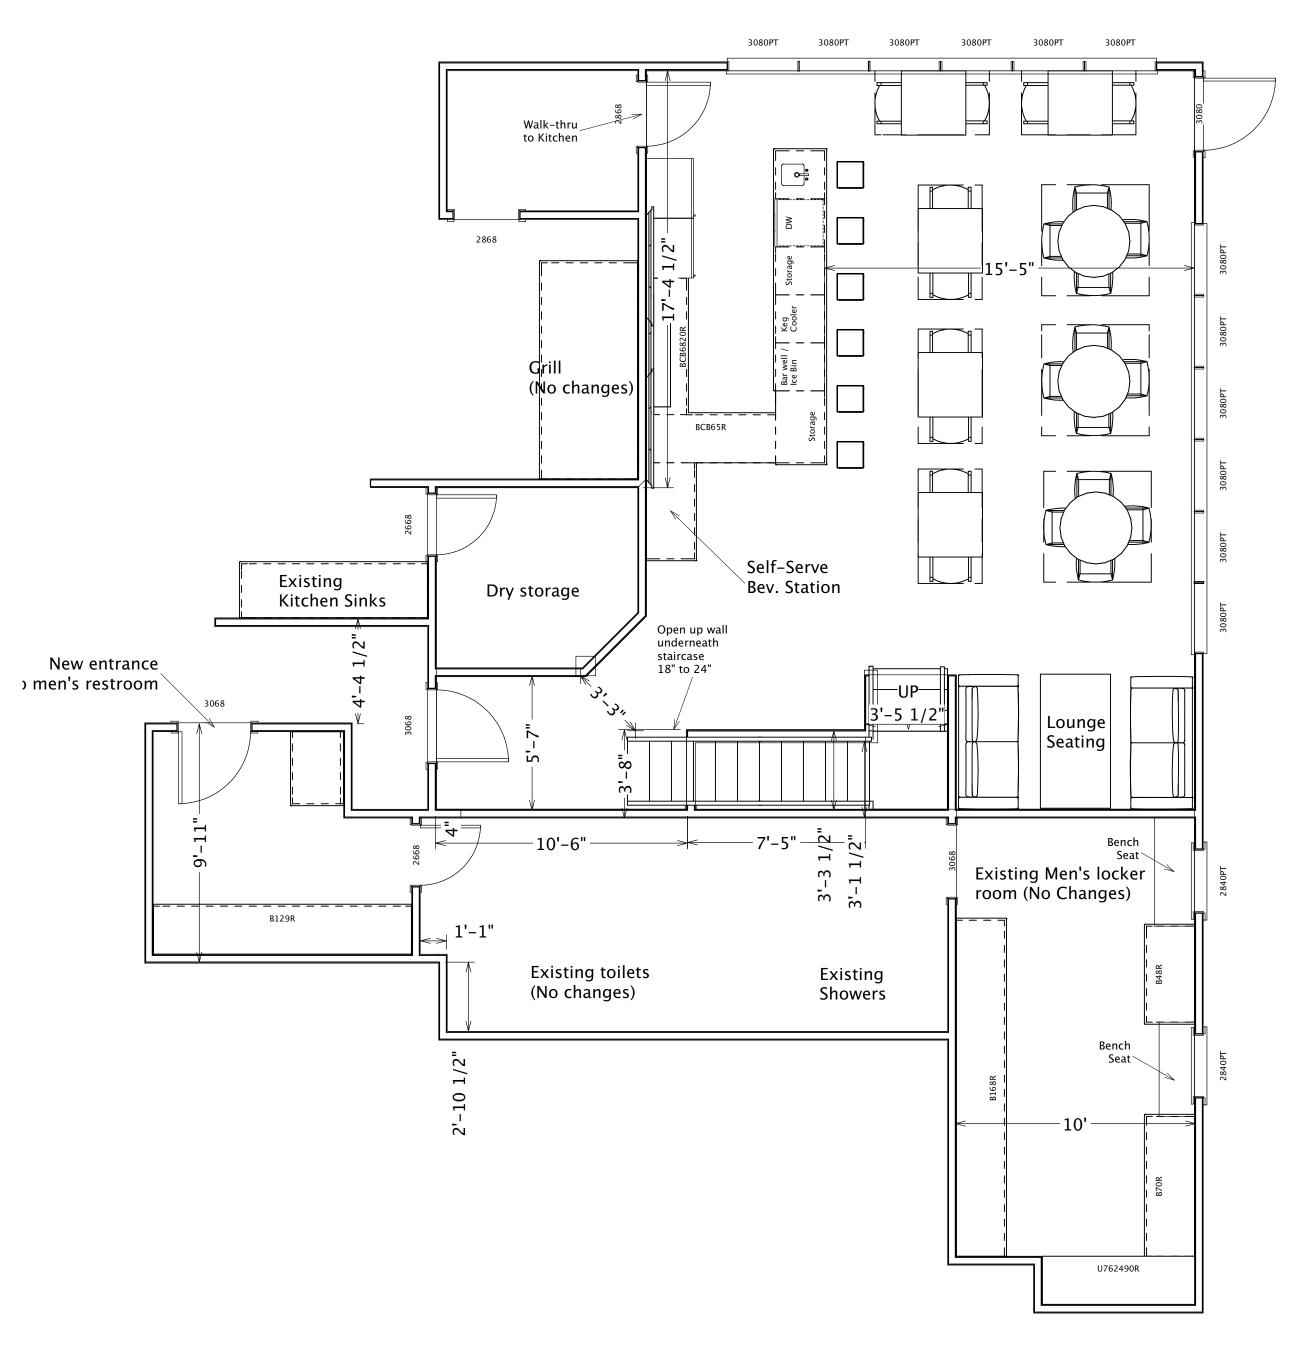

## Proposed Floor Plan

Alterations and scope of work:
Remove lockers and pony walls from from men's locker/dining area
Move entry door for men's bathroom into hallway
Move entry door for small locker area into men's bathroom
Frame new dry storage area with entry into kitchen
Installation of new bar area, with bar sink, dishwasher, and ice maker
New drains and supply line for bar sink and appliances
Add under counter beverage refrigerators
Added outlets for wall televisions
Add windows on exterior walls

Proposed SF by use:
Main Dining Area: 2335
Foyer: 250
Office: 343
Upstairs storage: 708
Ladies Locker room / private dining: 917
Kitchen: 225
Retail (Pro Shop): 888
Club and Cart storage: 2592
Private Dining and bar area: 1385
Men's Bathroom: 300