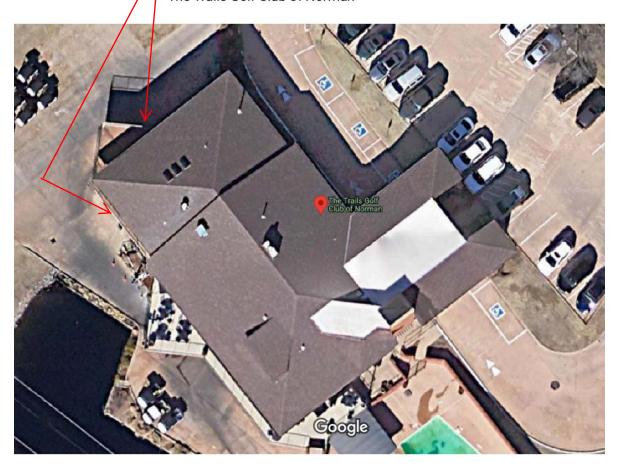

NSE ENGINEERING CONSULTANTS, PLLC

2900 W. Lindsey Street, #111 Norman, OK 73072 Phone: (405) 364 2900 Tahir.Nasir@NSEengineering.com

New Windows at second floor walls

The Trails Golf Club of Norman

Picture 1: Aerial View