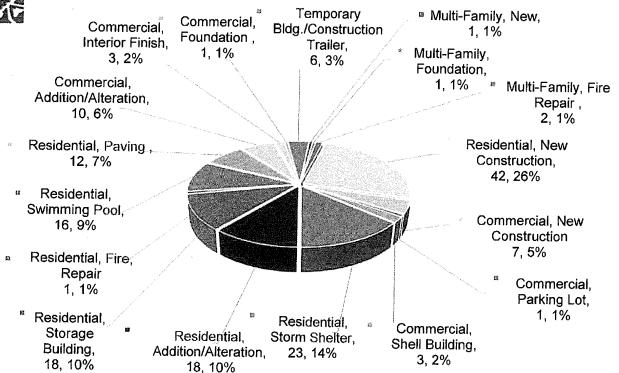

|
| c. Water Walkers                | 1,040          | 2,990               | 1,607             |
| d. Toddler Time                 | 1,240          | 2,723               | 2,314             |
| e. Swim Team                    | 263            | 1,221               | 3,167             |
| f. Swim Lessons                 | 673            | 579                 | 1,214             |
| g. Movie Night/Special Events   | 440            | 0                   | 3,391             |
| h. Party / Rentals              | 22             | 91                  | 323               |
| TOTAL ATTENDANCE                | 16,089         | 51,372              | 80,500            |

### PLANNING AND COMMUNITY DEVELOPMENT

10



### CITY OF NORMAN DEVELOPMENT SERVICES DIVISION PERMIT ACTIVITY JUNE 2021 REPORT



| Permit Type                          | Count |    | Valuation                  |
|--------------------------------------|-------|----|----------------------------|
| Residential, New Construction        | 42    | \$ | 14,026,513                 |
| Residential Duplex, New Construction | 0     | اذ | 17,020,313                 |
| Residential, New Manufactured Home   | 0     | \$ | -                          |
| Commercial, New Construction         | 7     | \$ | 25,880,000                 |
| Commercial, Parking Lot              | 1     | \$ | 350,000                    |
| Commercial, Shell Building           | 3     | \$ | 3,970,000                  |
| Residential, Storm Shelter           | 23    | 4  | 158,478                    |
| Residential, Addition/Alteration     | 18    | \$