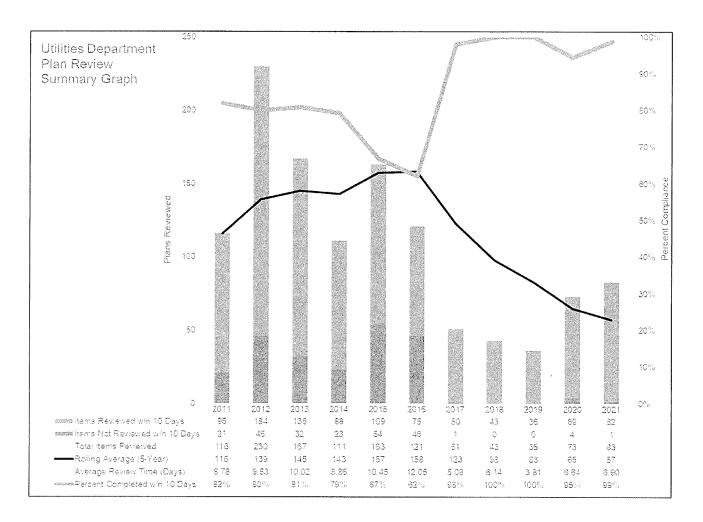

2021 and will last for one year.

### Wastewater Excise Tax – Non-Residential:

WRF Investment Fee/Wastewater Excise Tax: Staff evaluated the Wastewater Excise Tax on 8 commercial entities last month. All eight applications were assessed since the applications were determined to increase wastewater flows over the previous use of the site. Through FYE 2021, 94 commercial properties were reviewed and a total of \$363,159.80 was assessed to the 84 entities that will increase wastewater flows for the respective property. Below are graphs showing the amount assessed and the number reviewed.





### PLAN REVIEW:

Five (5) plan sets were reviewed during June. Staff have reviewed 83 plans for FYE2021 with an average review time of 6.90 days and with 99 percent of plans reviewed within 10 days.



### RECOUPMENT PROJECTS:

- 1. NW Sewer Study: 36th Interceptor & Force Main Payback projects established in 1998/1999: Because of abandonment of Carrington LS, two resolutions reducing number of parcels requiring payback approved 01/10/12. Releases for many properties now served by North interceptor system projects were filed of record in 2012. NUA approved appropriation of payback funds on 12/05/17. Collected payback fees of \$697 for Jolley Addition on 03/23/18. NUA approved appropriation of payback funds 12/10/19 allowing staff to issue payback checks to developers in late December 2019.
- 2. <u>Sewer Service Area 5 Payback</u>: Payback project established by R-0304-13 for NUA share of sewer improvements along Highway 9 from the Summit Valley Lift Station to the USPS.
- 3. North Port