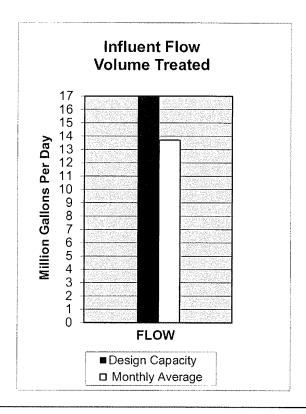

|             |           |
| Total cubic feet/day (plant wide)         |             | 6,062,000      | 379,000     | 7,428,000 |
| Public Education (Tours)                  | 2           | 17             | 1           | 1         |
| Total Attendees for FYE 21                |             | 67             |             | 146       |
| Reclaimed Water System (MG)               |             |                | 0.0         | 0.0       |
| OU Golf Course                            |             | 75.7           | 13.7        | 75.4      |
| E coli guerogo for lune 2021 440 MDN /Lin | oit in 126) |                |             |           |

E. coli average for June 2021 110 MPN (Limit is 126)

End of Fiscal Year Totals Overlimit

## CITY OF NORMAN WATER RECLAMATION FACILITY June 2021









Comments here

### CITY OF NORMAN, OKLAHOMA DEPARTMENT OF UTILITIES

### **MONTHLY PROGRESS REPORT**

MONTH: June-2021

WATER TREATMENT DIVISION

|                                                   | FYE 2                   | <u> 2021</u>                                  | FYE 2                    | 2020            |
|---------------------------------------------------|-------------------------|-----------------------------------------------|--------------------------|-----------------|
| Water Supply                                      | This month              | Year to date                                  | This month               | Year to date    |
| Plant Production (MG)                             | 358.48                  | 3797.54                                       |