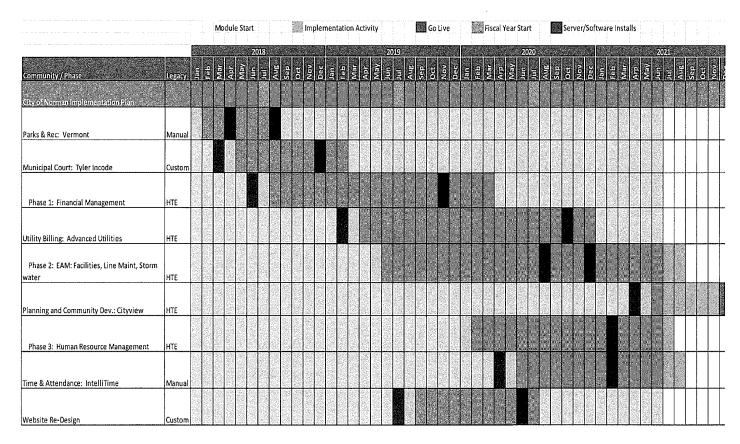

e software (Munis), Utility Billing software (CIS Infinity), and Payroll (Munis). Human Resource Management (HRM), and EAM for Work Orders is our focus for the Months of Feb through July/August 2021. Daily work continues on these systems as well as additional training and configuration on the Utility Billing software. Server installation and configuration for Planning and Community Services (CityView) application began in May of 2021. The COVID-19 pandemic had an adverse effect on the completion of CIS Infinity and the starting of CityView because of vendor resource availability and travel restrictions in Canada (both companies are Harris owned and based in Canada). The final phase of our software upgrades, City View, is expected to be completed by the end of FYE22 or the start of FYE23.



Table 1



Table 2

| June 2021 LIST SERVER REPORT |                   |          |                    |  |  |  |  |  |
|------------------------------|-------------------|----------|--------------------|--|--|--|--|--|
| Group                        | Active<br>Members | Mailings | Total<br>Delivered |  |  |  |  |  |
| Affirmative Action Group     | 16                | 3        | 48                 |  |  |  |  |  |
| Job Posting                  | 1696              | 3        | 5088               |  |  |  |  |  |
| Norman News                  | 1858              | 6        | 11148              |  |  |  |  |  |
| Westwood Golf                | 645               |          |                    |  |  |  |  |  |
| Westwood Golf Members        | 24                |          |