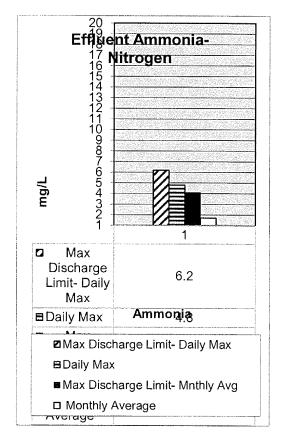

|             |           |
| Total cubic feet/day (plant wide)         |             | 6,062,000      | 379,000     | 7,428,000 |
| Public Education (Tours)                  | 2           | 17             | 1           | 1         |
| Total Attendees for FYE 21                |             | 67             |             | 146       |
| Reclaimed Water System (MG)               |             |                | 0.0         | 0.0       |
| OU Golf Course                            |             | 75.7           | 13.7        | 75.4      |
| E coli guerogo for lune 2021 440 MDN /Lin | oit in 126) |                |             |           |

E. coli average for June 2021 110 MPN (Limit is 126)

End of Fiscal Year Totals Overlimit

## CITY OF NORMAN WATER RECLAMATION FACILITY June 2021









Comments here

### CITY OF NORMAN, OKLAHOMA DEPARTMENT OF UTILITIES

### **MONTHLY PROGRESS REPORT**

MONTH: June-2021

WATER TREATMENT DIVISION

|                                                   | FYE 2                   | <u> 2021</u>                                  | FYE 2                    | 2020            |
|---------------------------------------------------|-------------------------|-----------------------------------------------|--------------------------|-----------------|
| Water Supply                                      | This month              | Year to date                                  | This month               | Year to date    |
| Plant Production (MG)                             | 358.48                  | 3797.54                                       | 379.9