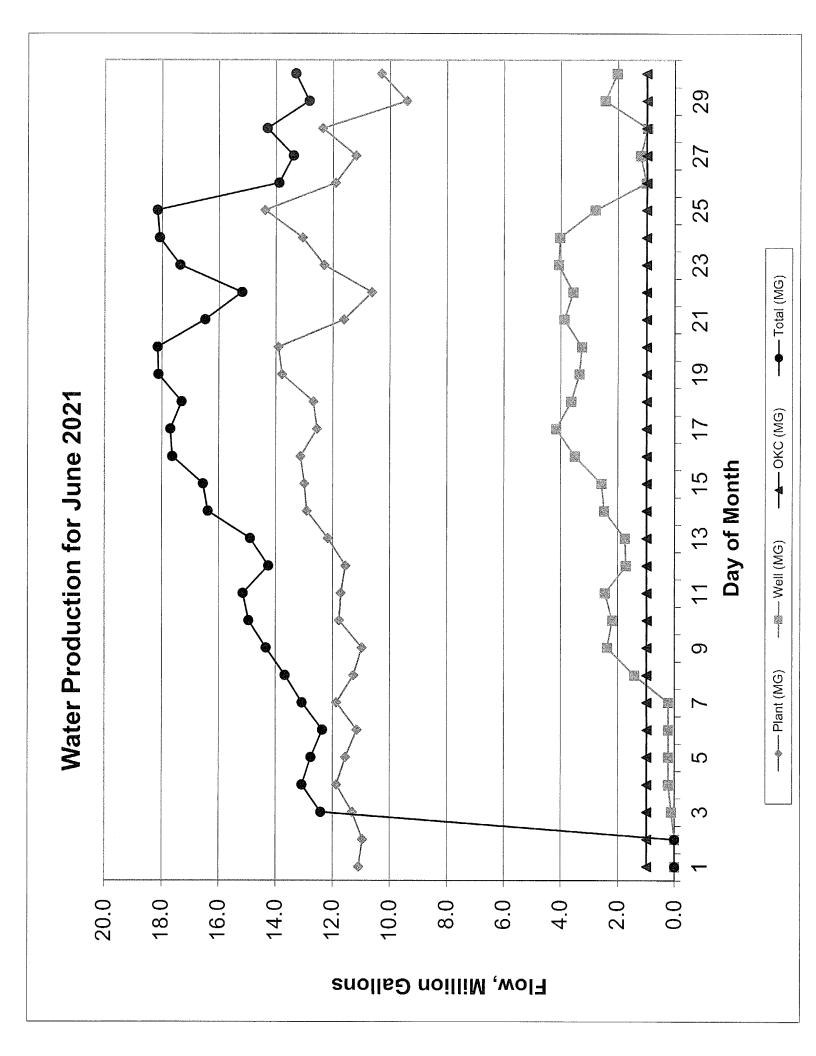

# UTILITY 3C

# **Utility Division**

|                                                                                                                                 | FYE 21                                      |                                                 | FYE 2                                      | 20                                            |
|---------------------------------------------------------------------------------------------------------------------------------|---------------------------------------------|-------------------------------------------------|--------------------------------------------|-----------------------------------------------|
|                                                                                                                                 | June                                        | YTD                                             | June                                       | YTD                                           |
| PERSONNEL HOURS - FULL TIME                                                                                                     |                                             |                                                 |                                            |                                               |
| Total Regular Hours Available<br>Total Comp Time Available<br>Total Overtime Hours<br>Total Bonus Hours<br>Total Furlough Hours | 2,312.00<br>11.25<br>148.75<br>0.00<br>0.00 | 35,423.00<br>345.00<br>2,621.25<br>0.00<br>0.00 | 2,720.00<br>20.50<br>47.75<br>0.00<br>0.00 | 34,279.50<br>167.50<br>790.25<br>0.00<br>0.00 |
| TOTAL HOURS AVAILABLE<br>Benefit Hours Taken                                                                                    | 2,472.00<br>545.25                          | 38,389.25<br>6,274.50                           | 2,788.25<br>399.50                         | 35,237.25<br>5,734.75                         |
| TOTAL ACCOUNTABLE STAFF HOURS                                                                                                   | 1,926.75                                    | 32,114.75                                       | 2,388.75                                   | 29,502.50                                     |
| PERMANENT PART-TIME                                                                                                             |                                             |                                                 |                                            |                                               |
| Total Regular Hours Available<br>Total Comp Time Available<br>Total Overtime Hours<br>Total Bonus Hours                         | 0.00<br>0.00<br>0.00<br>0.00                | 0.00<br>0.00<br>0.00<br>0.00                    | 0.00<br>0.00<br>0.00<br>0.00               | 0.00<br>0.00<br>0.00<br>0.00                  |
| TOTAL HOURS AVAILABLE<br>Benefit Hours Taken                                                                                    | 0.00<br>0.00                                | 0.00<br>0.00                                    | 0.00<br>0.00                               | 0.00<br>0.00                                  |
| TOTAL ACCOUNTABLE STAFF HOURS                                                                                                   | 0.00                                        | 0.00                                            | 0.00                                       | 0.00                                          |
| TEMPORARY                                                                                                                       |                                             |                                                 |                                            |                                               |
| Total Regular Hours Available<br>Total Overtime Hours                                                                           | 0.00<br>0.00                                | 0.00<br>0.00                                    | 0.00<br>0.00                               | 0.00<br>0.00                                  |
| TOTAL HOURS AVAILABLE                                                                                                           | 0.00                                        | 0.00                                            | 0.00                                       | 0.00                                          |