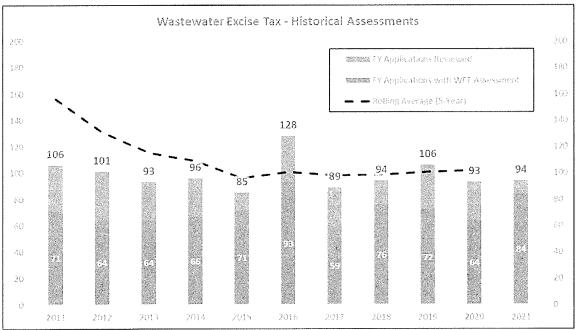

bidder, providing the most revenue to the City, the lowest residual disposal cost, and low transport cost. The contract was approved by Council on May 11, 2021. The contract start date is set for June 1, 2021 and will last for one year.

### Wastewater Excise Tax – Non-Residential:

WRF Investment Fee/Wastewater Excise Tax: Staff evaluated the Wastewater Excise Tax on 8 commercial entities last month. All eight applications were assessed since the applications were determined to increase wastewater flows over the previous use of the site. Through FYE 2021, 94 commercial properties were reviewed and a total of \$363,159.80 was assessed to the 84 entities that will increase wastewater flows for the respective property. Below are graphs showing the amount assessed and the number reviewed.





### PLAN REVIEW:

Five (5) plan sets were reviewed during June. Staff have reviewed 83 plans for FYE2021 with an average review time of 6.90 days and with 99 percent of plans reviewed within 10 days.



### RECOUPMENT PROJECTS:

- 1. NW Sewer Study: 36th Interceptor & Force Main Payback projects established in 1998/1999: Because of abandonment of Carrington LS, two resolutions reducing number of parcels requiring payback approved 01/10/12. Releases for many properties now served by North interceptor system projects were filed of record in 2012. NUA approved appropriation of payback funds on 12/05/17. Collected payback fees of \$697 for Jolley Addition on 03/23/18. NUA approved appropriation of payback funds 12/10/19 allowing staff to issue payback checks to developers in late December 20