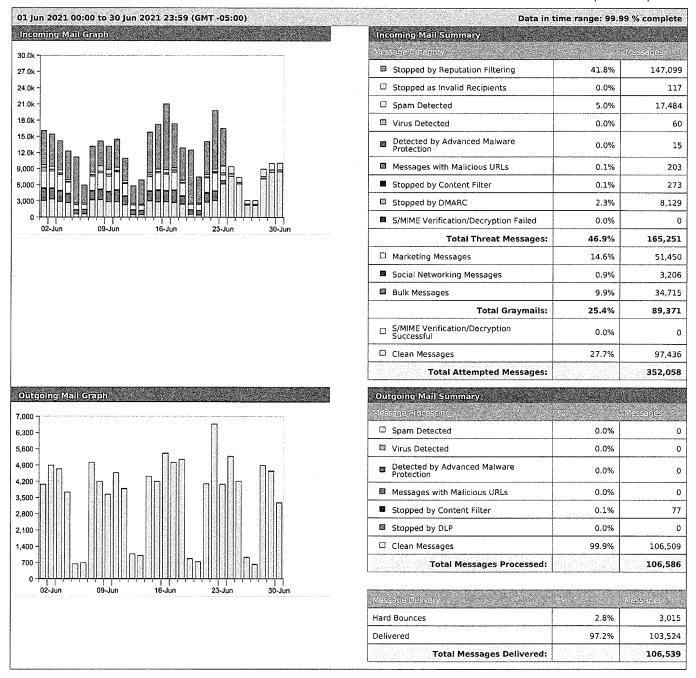

| 6        | 11148              |  |  |  |  |  |
| Westwood Golf                | 645               |          |                    |  |  |  |  |  |
| Westwood Golf Members        | 24                |          |                    |  |  |  |  |  |
| Westwood Men's Clinic        | 14                |          |                    |  |  |  |  |  |
| Westwood Men's Golf Assoc.   | 54                |          |                    |  |  |  |  |  |
| Westwood Women's Clinic      | 34                |          |                    |  |  |  |  |  |
| Westwood Women's Golf Assoc. | 2                 |          |                    |  |  |  |  |  |
| Totals                       | 4343              | 12       | 16284              |  |  |  |  |  |



# **Executive Summary**

ironport.example.com



#### Site Traffic



Jun 1, 2021 - Jun 30, 2021

Report Tab



| Day of the month | Sessions                                              | Pages / Session                                 | Pageviews                                      | Users                                        | New Users                                           | Bounce Rate                                         | Avg. Time on Page                                      |
|------------------|-------------------------------------------------------|-------------------------------------------------|------------------------------------------------|----------------------------------------------|-----------------------------------------------------|-----------------------------------------------------|-----------------