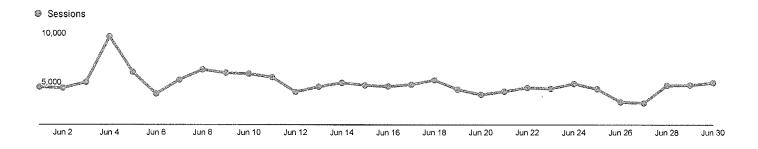

lf                | 645               |          |                    |  |  |  |  |  |
| Westwood Golf Members        | 24                |          |                    |  |  |  |  |  |
| Westwood Men's Clinic        | 14                |          |                    |  |  |  |  |  |
| Westwood Men's Golf Assoc.   | 54                |          |                    |  |  |  |  |  |
| Westwood Women's Clinic      | 34                |          |                    |  |  |  |  |  |
| Westwood Women's Golf Assoc. | 2                 |          |                    |  |  |  |  |  |
| Totals                       | 4343              | 12       | 16284              |  |  |  |  |  |



# **Executive Summary**

ironport.example.com



#### Site Traffic



Jun 1, 2021 - Jun 30, 2021

Report Tab



| Day of the month | Sessions                                              | Pages / Session                                 | Pageviews                                      | Users                                        | New Users                                           | Bounce Rate                                         | Avg. Time on Page                                      |
|------------------|-------------------------------------------------------|-------------------------------------------------|------------------------------------------------|----------------------------------------------|-----------------------------------------------------|-----------------------------------------------------|--------------------------------------------------------|
|                  | <