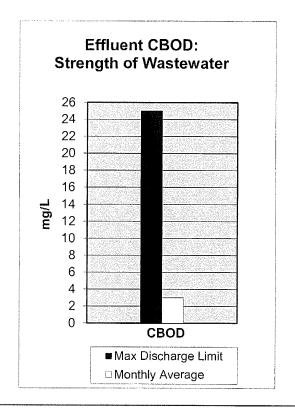

|             |           |
| Total cubic feet/day (plant wide)         |             | 6,062,000      | 379,000     | 7,428,000 |
| Public Education (Tours)                  | 2           | 17             | 1           | 1         |
| Total Attendees for FYE 21                |             | 67             |             | 146       |
| Reclaimed Water System (MG)               |             |                | 0.0         | 0.0       |
| OU Golf Course                            |             | 75.7           | 13.7        | 75.4      |
| E coli guerogo for lune 2021 440 MDN /Lin | oit in 126) |                |             |           |

E. coli average for June 2021 110 MPN (Limit is 126)

End of Fiscal Year Totals Overlimit

## CITY OF NORMAN WATER RECLAMATION FACILITY June 2021









Comments here

### CITY OF NORMAN, OKLAHOMA DEPARTMENT OF UTILITIES

### **MONTHLY PROGRESS REPORT**

MONTH: June-2021

WATER TREATMENT DIVISION

|                                                   | FYE 2                   | <u> 2021</u>                                  | FYE 2                    | 2020            |
|---------------------------------------------------|-------------------------|-----------------------------------------------|--------------------------|-----------------|
| Water Supply                                      | This month              | Year to date                                  | This month               | Year to date    |
| Plant Production (MG)                             | 358.48                  | 3797.54                                       | 3