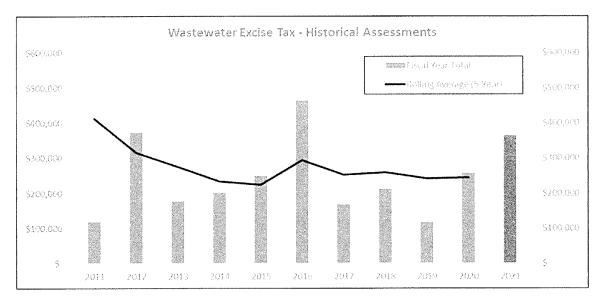

t bidder, providing the most revenue to the City, the lowest residual disposal cost, and low transport cost. The contract was approved by Council on May 11, 2021. The contract start date is set for June 1, 2021 and will last for one year.

### Wastewater Excise Tax – Non-Residential:

WRF Investment Fee/Wastewater Excise Tax: Staff evaluated the Wastewater Excise Tax on 8 commercial entities last month. All eight applications were assessed since the applications were determined to increase wastewater flows over the previous use of the site. Through FYE 2021, 94 commercial properties were reviewed and a total of \$363,159.80 was assessed to the 84 entities that will increase wastewater flows for the respective property. Below are graphs showing the amount assessed and the number reviewed.





### PLAN REVIEW:

Five (5) plan sets were reviewed during June. Staff have reviewed 83 plans for FYE2021 with an average review time of 6.90 days and with 99 percent of plans reviewed within 10 days.



### RECOUPMENT PROJECTS:

- 1. NW Sewer Study: 36th Interceptor & Force Main Payback projects established in 1998/1999: Because of abandonment of Carrington LS, two resolutions reducing number of parcels requiring payback approved 01/10/12. Releases for many properties now served by North interceptor system projects were filed of record in 2012. NUA approved appropriation of payback funds on 12/05/17. Collected payback fees of \$697 for Jolley Addition on 03/23/18. NUA approved appropriation of payback funds 12/10/19 allowing staff to issue payback checks to developers in late December