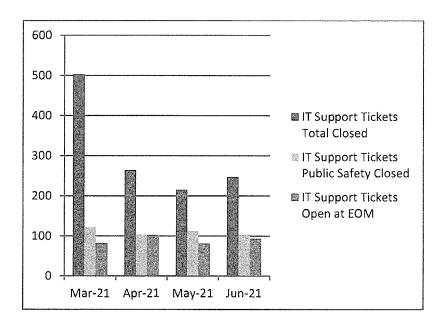

(Munis), Utility Billing software (CIS Infinity), and Payroll (Munis). Human Resource Management (HRM), and EAM for Work Orders is our focus for the Months of Feb through July/August 2021. Daily work continues on these systems as well as additional training and configuration on the Utility Billing software. Server installation and configuration for Planning and Community Services (CityView) application began in May of 2021. The COVID-19 pandemic had an adverse effect on the completion of CIS Infinity and the starting of CityView because of vendor resource availability and travel restrictions in Canada (both companies are Harris owned and based in Canada). The final phase of our software upgrades, City View, is expected to be completed by the end of FYE22 or the start of FYE23.



Table 1



Table 2

| June 2021 LIST SERVER REPORT |                   |          |                    |  |  |  |  |  |
|------------------------------|-------------------|----------|--------------------|--|--|--|--|--|
| Group                        | Active<br>Members | Mailings | Total<br>Delivered |  |  |  |  |  |
| Affirmative Action Group     | 16                | 3        | 48                 |  |  |  |  |  |
| Job Posting                  | 1696              | 3        | 5088               |  |  |  |  |  |
| Norman News                  | 1858              | 6        | 11148              |  |  |  |  |  |
| Westwood Golf                | 645               |          |                    |  |  |  |  |  |
| Westwood Golf Members        | 24                |          |                    |  |