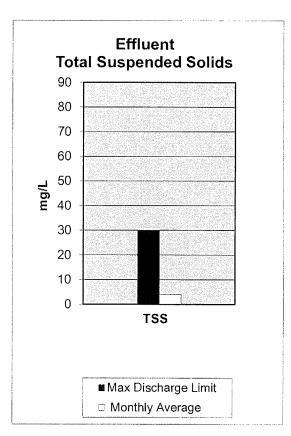

|             |           |
| Total cubic feet/day (plant wide)         |             | 6,062,000      | 379,000     | 7,428,000 |
| Public Education (Tours)                  | 2           | 17             | 1           | 1         |
| Total Attendees for FYE 21                |             | 67             |             | 146       |
| Reclaimed Water System (MG)               |             |                | 0.0         | 0.0       |
| OU Golf Course                            |             | 75.7           | 13.7        | 75.4      |
| E coli guerogo for lune 2021 440 MDN /Lin | oit in 126) |                |             |           |

E. coli average for June 2021 110 MPN (Limit is 126)

End of Fiscal Year Totals Overlimit

## CITY OF NORMAN WATER RECLAMATION FACILITY June 2021









Comments here

### CITY OF NORMAN, OKLAHOMA DEPARTMENT OF UTILITIES

### **MONTHLY PROGRESS REPORT**

MONTH: June-2021

WATER TREATMENT DIVISION

|                                                   | FYE 2                   | <u> 2021</u>                                  | FYE 2                    | 2020            |
|---------------------------------------------------|-------------------------|-----------------------------------------------|--------------------------|-----------------|
| Water Supply                                      | This month              | Year to date                                  | This month               | Year to date    |
| Plant Production (MG)                             | 358.48                  | 3797.54                                       | 379