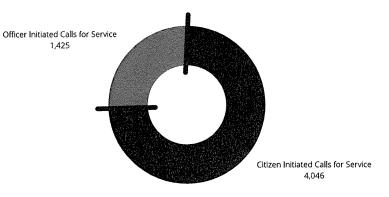

| 2     | 1              | 0     |
| INJURY                       | 34    | 49             | 36    |
| NON- INJURY                  | 114   | 118            | 61    |
| NUMBER OF PEOPLE INJURED     | 49    | 74             | 49    |
| CITATIONS & WARNINGS         | 1,496 | 3,663          | 1,543 |
| TRAFFIC CITATIONS            | 284   | 1,235          | 435   |
| TRAFFIC WARNINGS             | 680   | 1,677          | 825   |
| PARKING CITATIONS & WARNINGS | 532   | 750            | 283   |

#### COMMUNICATIONS CENTER ACTIVITY OVERVIEW

911 CALLS TAKEN: 5,122

NON-EMERGENCY CALLS TAKEN: 14,579

#### **TOTAL CALLS FOR SERVICE: 8,502**

POLICE CALLS FOR SERVICE: 5,471 OFFICER INITIATED: 1,425 CITIZEN INITIATED: 4,046

OTHER CAD ACTIVITY: NORMAN FIRE: 1,331 EMSSTAT: 1,672



#### INVESTIGATIONS ACTIVITY

CASES ASSIGNED DURING REPORTING PERIOD: 87 CASES CLOSED DURING REPORTING PERIOD: 522

#### ANIMAL WELFARE

INTAKES: 168

LIVE RELEASES: 170

LIVE OUTCOME RATE: 95% VOLUNTEER HOURS: 75

#### **RECORDS**

CUSTOMER SERVICE CONTACTS: 1,271

IN-PERSON CONTACTS: 593
PHONE CONTACTS: 678

#### **DEPARTMENT STAFFING**

AUTHORIZED COMISSIONED OFFICER POSITIONS: 171

CURRENT COMMISSIONED OFFICERS: 161 (10 VACANCIES)

OFFICERS AVAILABLE FOR ASSIGNMENT: 143

18 ARE UNAVAILABLE DUE TO OJI, LONGTERM MEDICAL; MILITARY LEAVE; FIELD TRAINING/POLICE ACADEMY

AUTHORIZED NON-COMMISSIONED POSITIONS: 71

CURRENT NON-COMMISSIONED POSITIONS: 64 (7 VACANCIES)

# ANIMAL CONTROL 11A

#### Norman Animal Welfare Monthly Statistical Report February 2022



#### IN SHELTER ANIMAL COUNTS

|