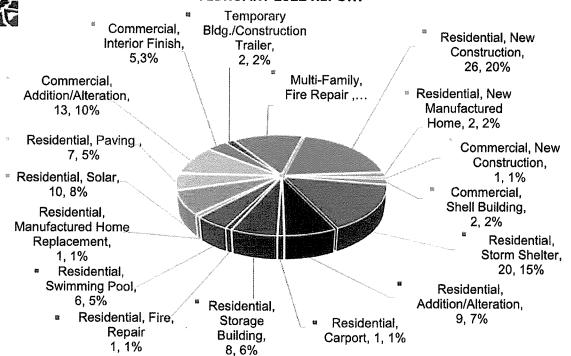

--------|----------|---------------|-------------|-------------|
|           | \$460.87   | \$355.87   | \$355.87   | \$355.87   | 80.00    | \$129.22      | \$1,657.70  | \$8,228.59  |
|           | \$2,356.72 | \$2,356.72 | \$3,233.32 | \$2,356.72 | \$203.92 | \$407.84      | \$10,915.24 | \$39,104.57 |
|           | 134.00     | 134.00     | 194.00     | 134.00     | 8.00     | 16.00         | 620.00      | 1490.25     |
|           | City Hall  | Bldg A     | Bldg B     | Bldg C     | Library  | Fire Stations |             |             |
| Custodial |            |            |            |            |          |               | Total       | Total       |

# PLANNING AND COMMUNITY DEVELOPMENT

10



# CITY OF NORMAN DEVELOPMENT SERVICES DIVISION PERMIT ACTIVITY FEBRUARY 2022 REPORT



| Permit Type                          | Count | Valuation     |
|--------------------------------------|-------|---------------|
| Residential, New Construction        | 26    | \$ 7,260,287  |
| Residential Duplex, New Construction | 0     | \$ -          |
| Residential, New Manufactured Home   | 2     | \$ 144,604    |
| Commercial, New Construction         | 1     | \$ 250,000    |
| Commercial, Parking Lot              | 0     | \$ -          |
| Commercial, Shell Building           | 2     | \$ 1,400,000  |
| Residential, Storm Shelter           | 20    | \$ 85,762     |
| Residential, Addition/Alteration     | 9     | \$ 363,128    |
| Residential, Carport                 | 1     | \$ 1,795      |
| Residential, Storage Building        | 8     | \$ 169,587    |
| Residential, Fir