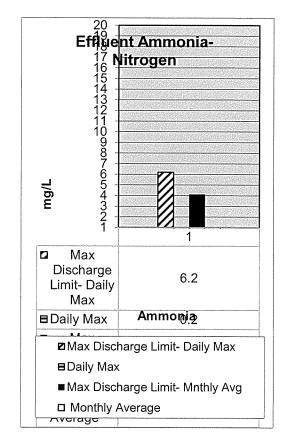

0        | 589,000    | 3,994,000   |
| Public Education (  |                             | 0             | 0                | 1          | 2           |
| Total Attendees for |                             |               | 58               | -          | 34          |
| Reclaimed Water     |                             |               | 0.0              | 0.0        | 0.0         |
| OU Golf Course      |                             | 0.4           | 50.2             | 1.0        | 43.7        |
|                     | nean average for February   |               |                  |            | 70.1        |
| =.oon goomoulo n    | .ca avorago for i obraaly   | -C IO IVII IN | \=IIIII 13 000   | ")         |             |

# CITY OF NORMAN WATER RECLAMATION FACILITY February 2022









Comments here

#### CITY OF NORMAN, OKLAHOMA DEPARTMENT OF UTILITIES

#### **MONTHLY PROGRESS REPORT**

MONTH: February-2022

#### WATER TREATMENT DIVISION

|                                            | FYE 2                    | 2022                  | FYE 2                | 2 <u>021</u>   |
|--------------------------------------------|--------------------------|-----------------------|----------------------|----------------|
| Water Supply                               | This month               | Year to date          | This month           | Year to date   |
| Plant Production (MG)                      | 131.17                   | 2469.83               | 247.42               | 2565.15        |
| Well Production (MG)                       | 163.41                   | 797.25