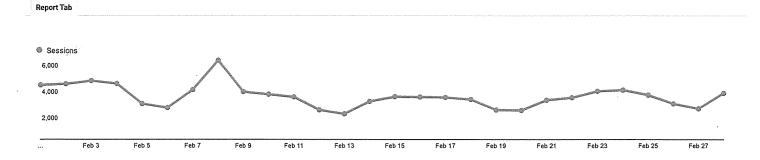

|          |                    |  |  |  |  |  |
|-----------------------------|-------------------|----------|--------------------|--|--|--|--|--|
| Group                       | Active<br>Members | Mailings | Total<br>Delivered |  |  |  |  |  |
| Affirmative Action Group    | 17                | 3        | 51                 |  |  |  |  |  |
| Job Posting                 | 1564              | 3        | 4692               |  |  |  |  |  |
| Norman News                 | 1954              | 6        | 11724              |  |  |  |  |  |
| Totals                      | 3535              | 12       | 16467              |  |  |  |  |  |



#### **Executive Summary**

ironport.example.com



nna

#### Site Traffic

\* (1) ((E)

All Users 100.00% Sessions Feb 1, 2022 - Feb 28, 2022



| Day of the month | Sessions 👃                                          | Pages / Session                                 | Pageviews                                      | Users                                               | New Users                                           | Bounce Rate                                  | Avg. Time on Page                                |
|------------------|-----------------------------------------------------|-------------------------------------------------|------------------------------------------------|-----------------------------------------------------|-----------------------------------------------------|----------------------------------------------|--------------------------------------------------|
|                  | <b>91,410</b><br>