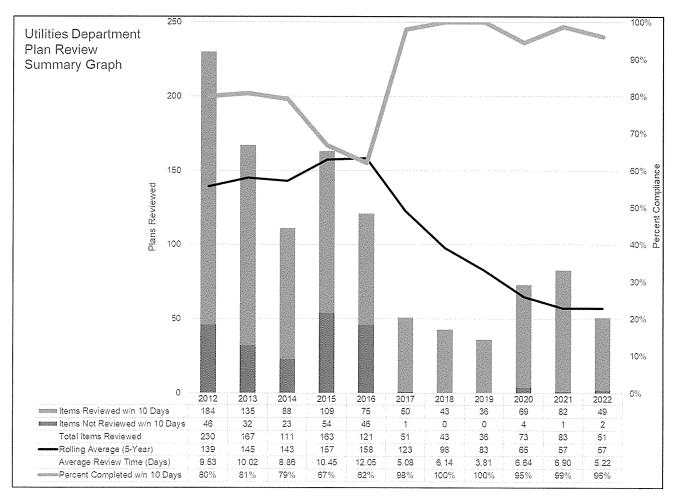

(Greg Vance)

#### Wastewater Excise Tax – Non-Residential:

WRF Investment Fee/Wastewater Excise Tax: Staff evaluated the Wastewater Excise Tax on 4 commercial entities last month. Of the 4 applications, 4 applications were assessed since the applications were determined to increase wastewater flows over the previous use of the site. Through February, 61 commercial properties were reviewed and a total of \$429,374.07 was assessed to the 43 entities that will increase wastewater flows for the respective property. Below are graphs showing the amount assessed and the number reviewed.





#### **PLAN REVIEW:**

Eight plan sets was reviewed during February. Staff have reviewed 49 plans for FYE2022 with an average review time of 5.22 days and with 96 percent of plans reviewed within 10 days.



#### RECOUPMENT PROJECTS:

- 1. <a href="NW Sewer Study">NW Sewer Study</a>: 36th Interceptor & Force Main Payback projects established in 1998/1999: Because of abandonment of Carrington LS, two resolutions reducing number of parcels requiring payback approved 01/10/12. Releases for many properties now served by North interceptor system projects were filed of record in 2012. NUA approved appropriation of payback funds on 12/05/17. Collected payback fees of \$697 for Jolley Addition on 03/23/18. NUA approved appropriation of payback funds 12/10/19 allowing staff to issue payback checks to developers in late December 2019.
- 2. <u>Sewer Service Area 5 Payback</u>: Payback project established by R-0304-13 for NUA share of sewer improvements along Highway 9 from the Summit Valley Lift Statio