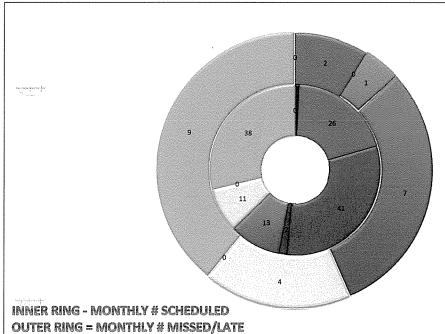

| -912          | miles | 2/16/2022                     | Light Repair | PM-C            | N/A          |
| 0602    | 2009 Chevy 1500 P/U        | Park Facility Maintenance | 117834                      | 117517                  | -317          | miles | 2/25/2022                     | Light Repair | PM-C            | 9/1/2021     |
| PUBLIC  | WORKS                      |                           |                             |                         |               |       |                               |              |                 |              |
| 0135    | 2006 Broce RJ 350          |                           |                             |                         |               | days  |                               |              |                 |              |



#### PM Compliance Report January FYE 2022

**■** Finance

■ Planning

■ Public Works

■ Police

**■** Fire

Parks & Rec.

■ PSST

☐ HumanResources☐ Utilities

| Department      | Scheduled | Missed/Late | % Late |
|-----------------|-----------|-------------|--------|
| Finance         | 0         | 0           | 0.0%   |
| Planning        | 1         | 0           | 0.0%   |
| Public Works    | 26        | 2           | 7.7%   |
| Police          | 41        | 0           | 0.0%   |
| Fire            | 2         | 1           | 50.0%  |
| Parks & Rec.    | 13        | 7           | 53.8%  |
| PSST            | 11        | 4           | 36.4%  |
| Human Resources | 0         | 0           | 0.0%   |
| Utilities       | 38        | 9           | 23.7%  |
| Citywide Total  | 132       | 2