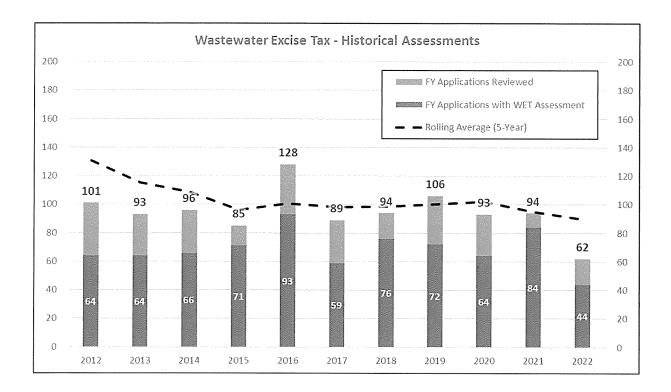

rder to do this, Engineers will need to obtain an architect for the design of the building. Once an architect is subcontracted, an updated schedule will be made for the project.

Engineer: TriCore Group, LLC (Greg Vance)

#### Wastewater Excise Tax – Non-Residential:

WRF Investment Fee/Wastewater Excise Tax: Staff evaluated the Wastewater Excise Tax on 4 commercial entities last month. Of the 4 applications, 4 applications were assessed since the applications were determined to increase wastewater flows over the previous use of the site. Through February, 61 commercial properties were reviewed and a total of \$429,374.07 was assessed to the 43 entities that will increase wastewater flows for the respective property. Below are graphs showing the amount assessed and the number reviewed.





#### **PLAN REVIEW:**

Eight plan sets was reviewed during February. Staff have reviewed 49 plans for FYE2022 with an average review time of 5.22 days and with 96 percent of plans reviewed within 10 days.



#### RECOUPMENT PROJECTS:

- 1. <a href="NW Sewer Study">NW Sewer Study</a>: 36th Interceptor & Force Main Payback projects established in 1998/1999: Because of abandonment of Carrington LS, two resolutions reducing number of parcels requiring payback approved 01/10/12. Releases for many properties now served by North interceptor system projects were filed of record in 2012. NUA approved appropriation of payback funds on 12/05/17. Collected payback fees of \$697 for Jolley Addition on 03/23/18. NUA approved appropriation of payback funds 12/10/19 allowing staff to issue payback check