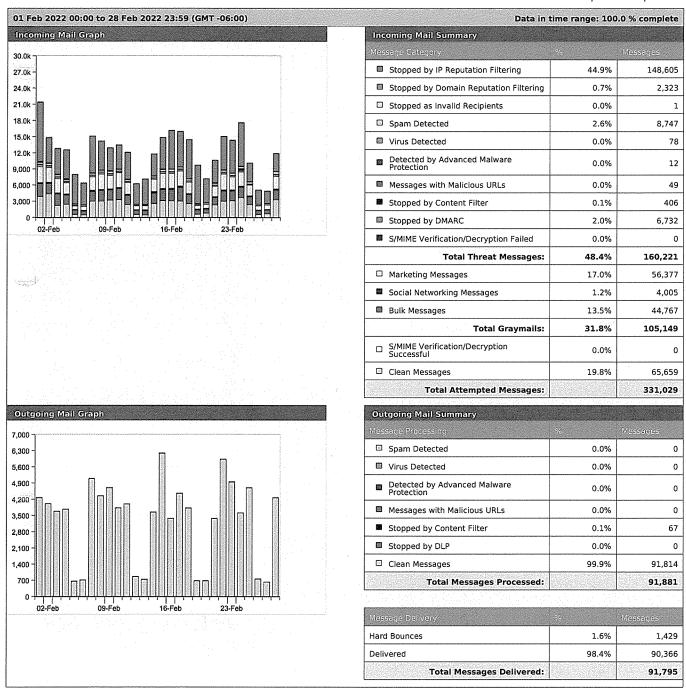

site Re-Design Custom

Table 1



Table 2

\$ .\* \$

| Feb 2022 LIST SERVER REPORT |                   |          |                    |  |  |  |  |  |
|-----------------------------|-------------------|----------|--------------------|--|--|--|--|--|
| Group                       | Active<br>Members | Mailings | Total<br>Delivered |  |  |  |  |  |
| Affirmative Action Group    | 17                | 3        | 51                 |  |  |  |  |  |
| Job Posting                 | 1564              | 3        | 4692               |  |  |  |  |  |
| Norman News                 | 1954              | 6        | 11724              |  |  |  |  |  |
| Totals                      | 3535              | 12       | 16467              |  |  |  |  |  |



#### **Executive Summary**

ironport.example.com



nna

#### Site Traffic

\* (1) ((E)

All Users 100.00% Sessions Feb 1, 2022 - Feb 28, 2022



| Day of the month | Sessions 👃                                          | Pages / Session                                 | Pageviews                                      | Users                                               | New Users                                           | Bounce Rate                                  | Avg. Time on Page                                |
|------------------|-----------------------------------------------------|-------------------------------------------------|------------------------------------------------|-----------------------------------------------------|-----------------------------------------------------|-------------------------------------------