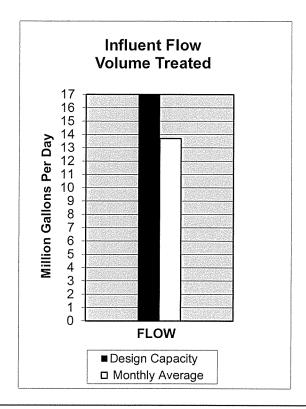

364,000        | 589,000    | 3,994,000   |
| Public Education (  |                             | 0             | 0                | 1          | 2           |
| Total Attendees for |                             |               | 58               | -          | 34          |
| Reclaimed Water     |                             |               | 0.0              | 0.0        | 0.0         |
| OU Golf Course      |                             | 0.4           | 50.2             | 1.0        | 43.7        |
|                     | nean average for February   |               |                  |            | 70.1        |
| =.oon goomoulo n    | .ca avorago for i obraaly   | -C IO IVII IN | \=IIIII 13 000   | ")         |             |

# CITY OF NORMAN WATER RECLAMATION FACILITY February 2022









Comments here

#### CITY OF NORMAN, OKLAHOMA DEPARTMENT OF UTILITIES

#### **MONTHLY PROGRESS REPORT**

MONTH: February-2022

#### WATER TREATMENT DIVISION

|                                            | FYE 2                    | 2022                  | FYE 2                | 2 <u>021</u>   |
|--------------------------------------------|--------------------------|-----------------------|----------------------|----------------|
| Water Supply                               | This month               | Year to date          | This month           | Year to date   |
| Plant Production (MG)                      | 131.17                   | 2469.83               | 247.42               | 2565.15        |
| Well Production (MG)                       | 163.41                   | 797.25