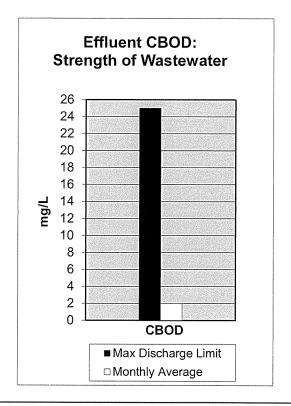

4,000        | 589,000    | 3,994,000   |
| Public Education (  |                             | 0             | 0                | 1          | 2           |
| Total Attendees for |                             |               | 58               | -          | 34          |
| Reclaimed Water     |                             |               | 0.0              | 0.0        | 0.0         |
| OU Golf Course      |                             | 0.4           | 50.2             | 1.0        | 43.7        |
|                     | nean average for February   |               |                  |            | 70.1        |
| =.oon goomoulo n    | .ca avorago for i obraaly   | -C IO IVII IN | \=IIIII 13 000   | ")         |             |

# CITY OF NORMAN WATER RECLAMATION FACILITY February 2022









Comments here

#### CITY OF NORMAN, OKLAHOMA DEPARTMENT OF UTILITIES

#### **MONTHLY PROGRESS REPORT**

MONTH: February-2022

#### WATER TREATMENT DIVISION

|                                            | FYE 2                    | 2022                  | FYE 2                | 2 <u>021</u>   |
|--------------------------------------------|--------------------------|-----------------------|----------------------|----------------|
| Water Supply                               | This month               | Year to date          | This month           | Year to date   |
| Plant Production (MG)                      | 131.17                   | 2469.83               | 247.42               | 2565.15        |
| Well Production (MG)                       | 163.41                   | 797.25