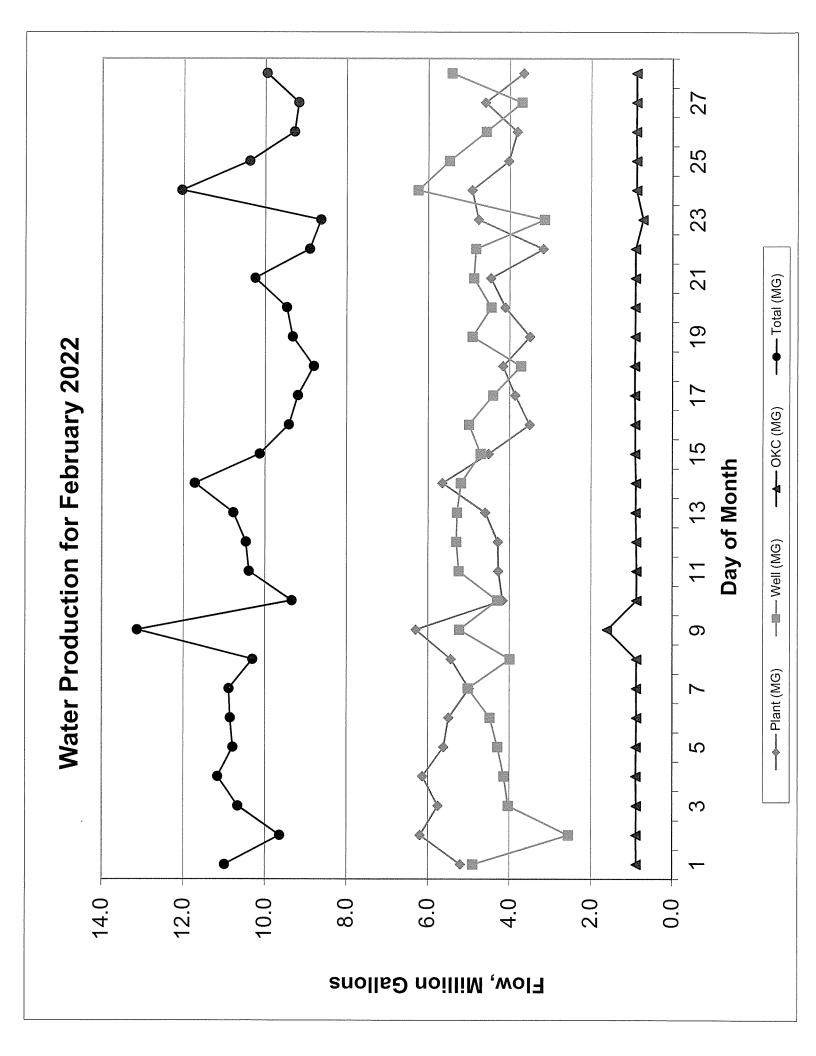

s Held              | U                        | 3                     | U                    | 1              |
| Public Education                           |                          |                       |                      |                |
| Number of tours conducted                  | 1                        | 12                    | 0                    | 0              |
| Number of people on tours                  | 7                        | 163                   | 0                    | 0              |

#### Notes

Staff disinfecting well 1. Staff started using wells 65,67,69,70 and 72. Well 41 pump and motor ordered Sodium Hypochlorite replacement pump ordered. Well 31 in service.

Staff troubleshooting Ozone system. SCC 4 mixer gearbox repair waiting on installation.



# MONTHLY TRANSFER STATION REPORT February 2022

|               | TONS PER MONTH | REVENUE PER MONTH |
|---------------|----------------|-------------------|
| O.U. TONS     | 226.23         | \$11,424.94       |
| STANDARD TONS | 1,384.99       | \$79,303.90       |
| CASH TONS:    | 244.60         | \$10,690.20       |
| TOTALS:       | 1,855.82       | \$101,419.04      |

|                                                                         | MONTH        |
|-------------------------------------------------------------------------|--------------|
| # OF LOADS TRANSPORTED TO OKC LANDFILL                                  | 395.00       |
| BY TRANSFER STATION TRUCKS.                                             |              |
| WOR MONG TO ANGROUSED TO ONG A ANGRES