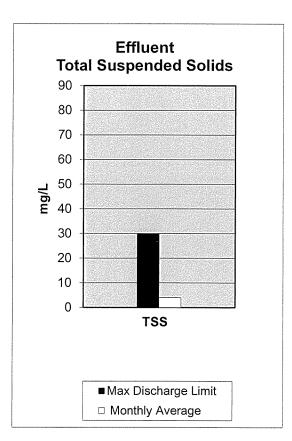

000        | 589,000    | 3,994,000   |
| Public Education (  |                             | 0             | 0                | 1          | 2           |
| Total Attendees for |                             |               | 58               | -          | 34          |
| Reclaimed Water     |                             |               | 0.0              | 0.0        | 0.0         |
| OU Golf Course      |                             | 0.4           | 50.2             | 1.0        | 43.7        |
|                     | nean average for February   |               |                  |            | 70.1        |
| =.oon goomoulo n    | .ca avorago for i obraaly   | -C IO IVII IN | \=IIIII 13 000   | ")         |             |

# CITY OF NORMAN WATER RECLAMATION FACILITY February 2022









Comments here

#### CITY OF NORMAN, OKLAHOMA DEPARTMENT OF UTILITIES

#### **MONTHLY PROGRESS REPORT**

MONTH: February-2022

#### WATER TREATMENT DIVISION

|                                            | FYE 2                    | 2022                  | FYE 2                | 2 <u>021</u>   |
|--------------------------------------------|--------------------------|-----------------------|----------------------|----------------|
| Water Supply                               | This month               | Year to date          | This month           | Year to date   |
| Plant Production (MG)                      | 131.17                   | 2469.83               | 247.42               | 2565.15        |
| Well Production (MG)                       | 163.41                   | 797.25