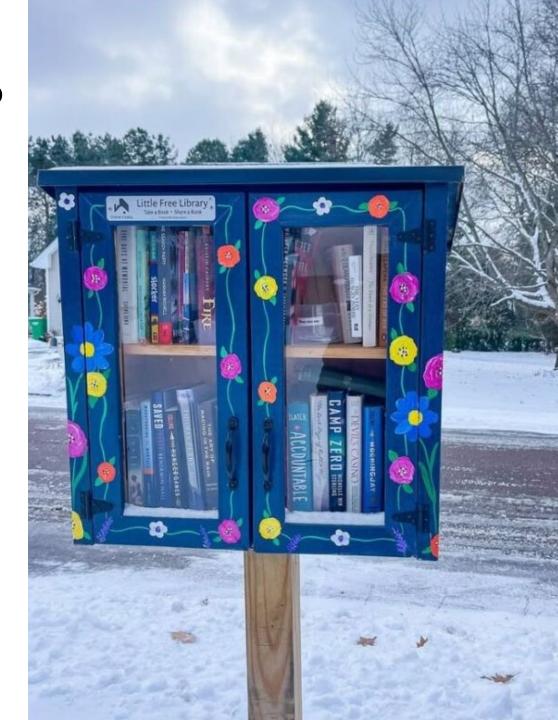

#### Cabinet design

- Glass / Plexiglass
- Magnetic closer
- Weather resistant exterior paint

#### Minimal maintenance

- Regular check-ins
- Restocking
- Cleaning