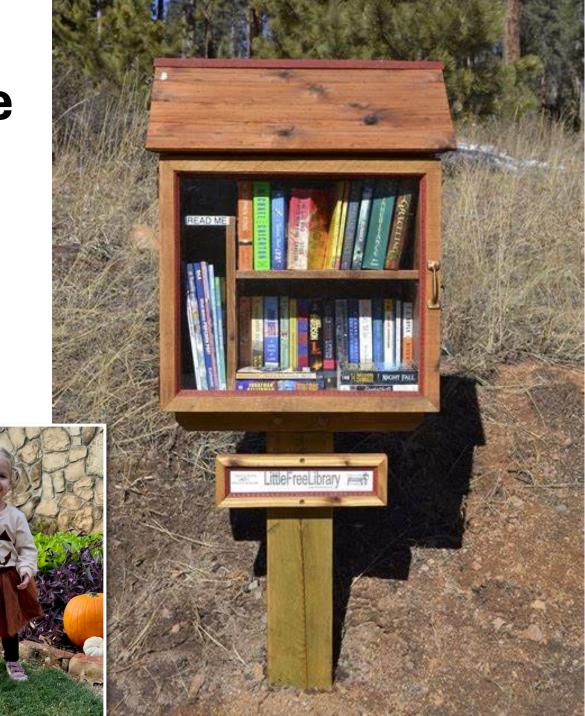

#### Cabinet design

- Glass / Plexiglass
- Magnetic closer
- Weather resistant exterior paint

#### Minimal maintenance

- Regular check-ins
- Restocking
- Cleaning