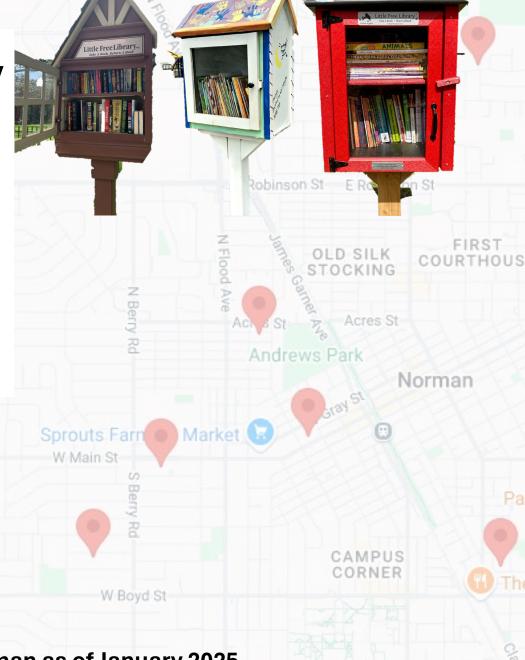

## **Location in the Park**

Option 1: At the entrance of the park

- Inclusive to walkers only
- Inclusive to parents entering the park for bench time reading
- Allows children to choose a book on exiting the park to take home

Option 2: Near the park bench

#### Cabinet design

- Glass / Plexiglass
- Magnetic closer
- Weather resistant exterior paint