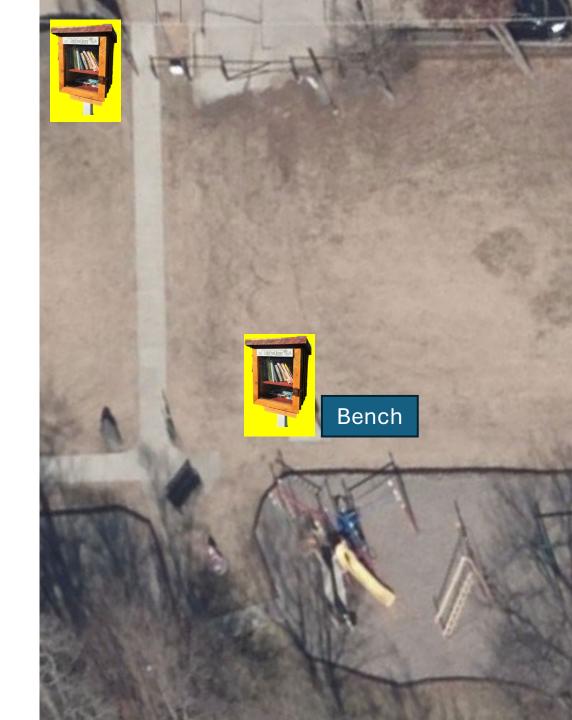

## **Location in the Park**

Option 1: At the entrance of the park

- Inclusive to walkers only
- Inclusive to parents entering the park for bench time reading
- Allows children to choose a book on exiting the park to take home

Option 2: Near the park bench