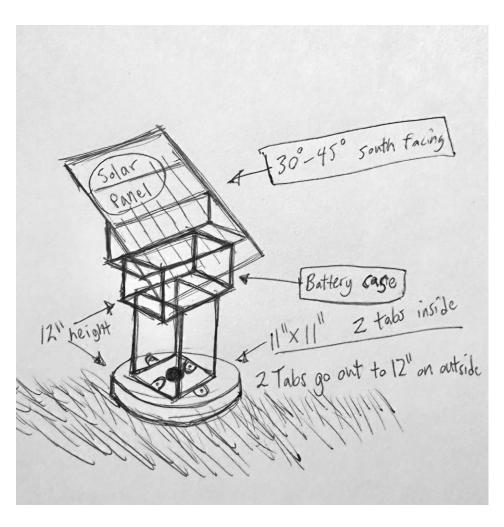

#### **Lighting Design Invoice** Date: 6/19/2024 Invoice Number: 2 Customer: Nick Lillard Creaturealm Project: Caterpillar installation Project Solar Panels 2 \$86.00 \$172.00 Solar Charge 1 \$13.00 \$13.00 Controller Solar 1 \$10.00 \$10.00 Connectors Bulkhead 1 \$4.00 \$4.00 Connector LiFePo4 12v 4 \$38.25 \$153 Battery Cast Aluminum 1 \$250 \$250 Waterproof Junction Box LED RGB lights 2 \$43.00 \$86.00 16-2 electrical 2 \$13.00 \$26.00 PVC Conduite 1 \$29.00 \$29.00 and fittings Misc. Materials 1 \$15.00 \$15.00 30 \$80.00 \$2400.00 Materials Total: \$758.00 Subtotal: \$3158.00 Tax: \$0.00 Total: \$3158.00 Payment Terms: Net 30 days Thank you for your business! Please make checks payable to Lawrence Kincheloe and mail to 3217 Brush Creek Rd, Oklahoma City, OK 73120