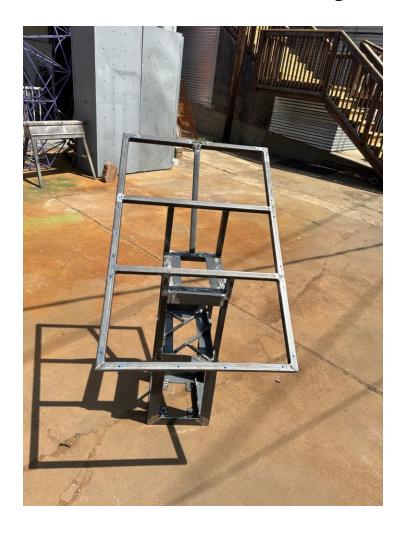

# Project Dimensions & Specifications

Overall dimensions: 80" (7'8") height, 62" width, 36" depth

5/8" holes on bottom for bolt attachments to concrete.

Two pieces of 3/4" plywood, both 62" x 62"

Made from powder-coated steel and painted plywood.