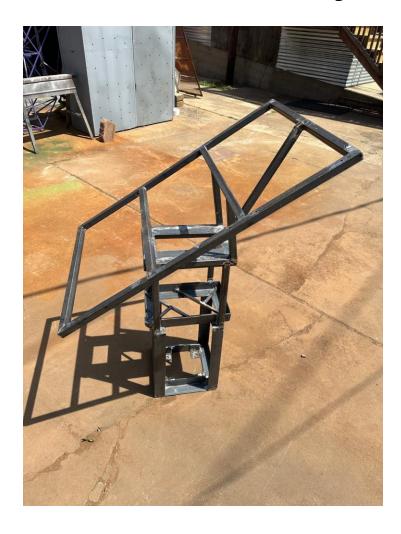

# Project Dimensions & Specifications

Overall dimensions: 80" (7'8") height, 62" width, 36" depth

5/8" holes on bottom for bolt attachments to concrete.

Two pieces of 3/4" plywood, both 62" x 62"

Made from powder-coated steel and painted plywood.