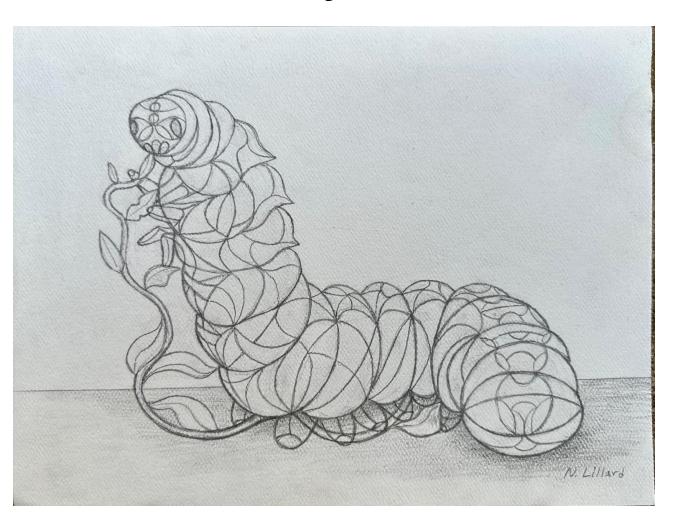

#### **Lighting Design Invoice** Date: 6/19/2024 Invoice Number: 2 Customer: Nick Lillard Creaturealm Project: Caterpillar installation Project Solar Panels 2 \$86.00 \$172.00 Solar Charge 1 \$13.00 \$13.00 Controller Solar 1 \$10.00 \$10.00 Connectors Bulkhead 1 \$4.00 \$4.00 Connector LiFePo4 12v 4 \$38.25 \$153 Battery Cast Aluminum 1 \$250 \$250 Waterproof Junction Box LED RGB lights 2 \$43.00 \$86.00 16-2 electrical 2 \$13.00 \$26.00 PVC Conduite 1 \$29.00 \$29.00 and fittings Misc. Materials 1 \$15.00 \$15.00 30 \$80.00 \$2400.00 Materials Total: \$758.00 Subtotal: \$3158.00 Tax: \$0.00 Total: \$3158.00 Payment Terms: Net 30 days Thank you for your business! Please make checks payable to Lawrence Kincheloe and mail to 3217 Brush Creek Rd, Oklahoma City, OK 73120