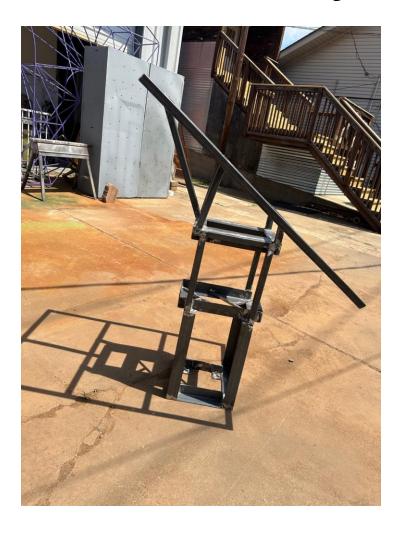

# Project Dimensions & Specifications

Overall dimensions: 80" (7'8") height, 62" width, 36" depth

5/8" holes on bottom for bolt attachments to concrete.

Two pieces of 3/4" plywood, both 62" x 62"

Made from powder-coated steel and painted plywood.