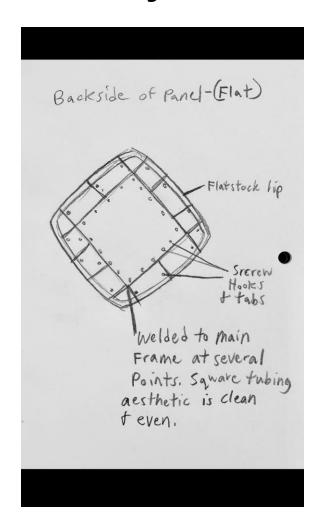

# Project Dimensions & Specifications

Overall dimensions: 80" (7'8") height, 62" width, 36" depth

5/8" holes on bottom for bolt attachments to concrete.

Two pieces of 3/4" plywood, both 62" x 62"

Made from powder-coated steel and painted plywood.

# Project Design & References

#### Project Design & References