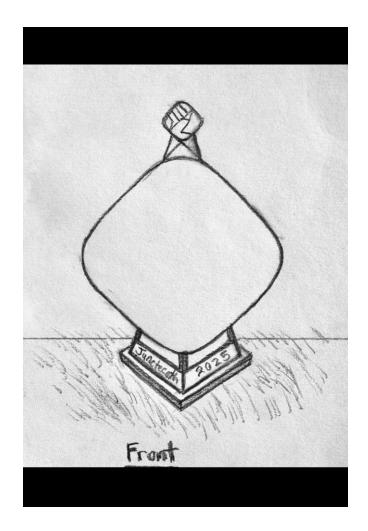

# Project Dimensions & Specifications

Overall dimensions: 80" (7'8") height, 62" width, 36" depth

5/8" holes on bottom for bolt attachments to concrete.

Two pieces of 3/4" plywood, both 62" x 62"

Made from powder-coated steel and painted plywood.

# Project Design & References

#### Project Design & References