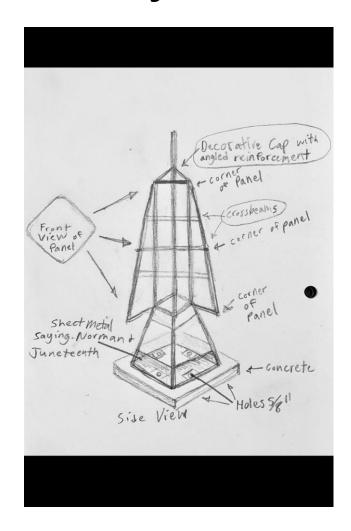

# Project Dimensions & Specifications

Overall dimensions: 80" (7'8") height, 62" width, 36" depth

5/8" holes on bottom for bolt attachments to concrete.

Two pieces of 3/4" plywood, both 62" x 62"

Made from powder-coated steel and painted plywood.

# Project Design & References

#### Project Design & References