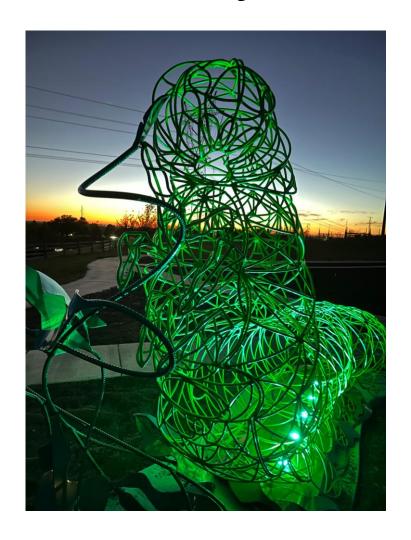

| Paint supplies           | \$300.00                       |
| 2 Acrylic sheets         | \$600.00                       |
| Money for artists        | \$800.00 (\$400.00 per artist) |
| Fabrication              | Donated                        |
| Optional: Solar lighting | \$3,200.00                     |
| Total without Solar      | \$4,260.00                     |
| Total with Solar         | \$7,460.00                     |

# Project Dimensions & Specifications

Overall dimensions: 80" (7'8") height, 62" width, 36" depth

5/8" holes on bottom for bolt attachments to concrete.

Two pieces of 3/4" plywood, both 62" x 62"

Made from powder-coated steel and painted plywood.

# Project Design & References





#### Project Design & References



#### Project Design & References

































#### **Lighting Design Invoice** Date: 6/19/2024 Invoice Number: 2 Customer: Nick Lillard Creaturealm Project: Caterpillar installation Project Solar Panels 2 \$86.00 \$172.00 Solar Charge 1 \$13.00 \$13.00 Controller Solar 1 \$10.00 \$10.00 Connectors Bulkhead 1 \$4.00 \$4.00 Connector LiFePo4 12v 4 \$38.25 \$153 Battery Cast Aluminum 1 \$250 \$250 Waterproof Junction Box LED RGB lights 2 \$43.00 \$86.00 16-2 electrical 2 \$13.00 \$26.00 PVC Conduite 1 \$29.00 \$29.00 and fittings Misc. Materials 1 \$15.00 \$15.00 30 \$80.00 \$2400.00 Materials Total: \$758.00 Subtotal: \$3158.00 Tax: \$0.00 Total: \$3158.00 Payment Terms: Net 30 days Thank you for your business! Please make checks payable to Lawrence Kincheloe and mail to 3217 Brush Creek Rd, Oklahoma City, OK 731