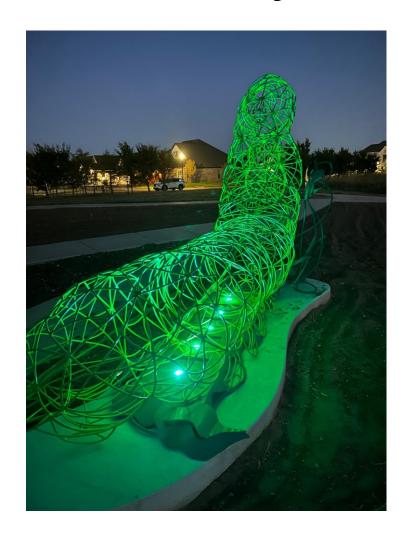

# Project Design & References

#### Project Design & References

#### **Lighting Design Invoice** Date: 6/19/2024 Invoice Number: 2 Customer: Nick Lillard Creaturealm Project: Caterpillar installation Project Solar Panels 2 \$86.00 \$172.00 Solar Charge 1 \$13.00 \$13.00 Controller Solar 1 \$10.00 \$10.00 Connectors Bulkhead 1 \$4.00 \$4.00 Connector LiFePo4 12v 4 \$38.25 \$153 Battery Cast Aluminum 1 \$250 \$250 Waterproof Junction Box LED RGB lights 2 \$43.00 \$86.00 16-2 electrical 2 \$13.00 \$26.00 PVC Conduite 1 \$29.00 \$29.00 and fittings Misc. Materials 1 \$15.00 \$15.00 30 \$80.00 \$2400.00 Materials Total: \$758.00 Subtotal: \$3158.00 Tax: \$0.00 Total: \$3158.00 Payment Terms: Net 30 days Thank you for your business! Please make checks payable to Lawrence Kincheloe and mail to 3217 Brush Creek Rd, Oklahoma City, OK 73120