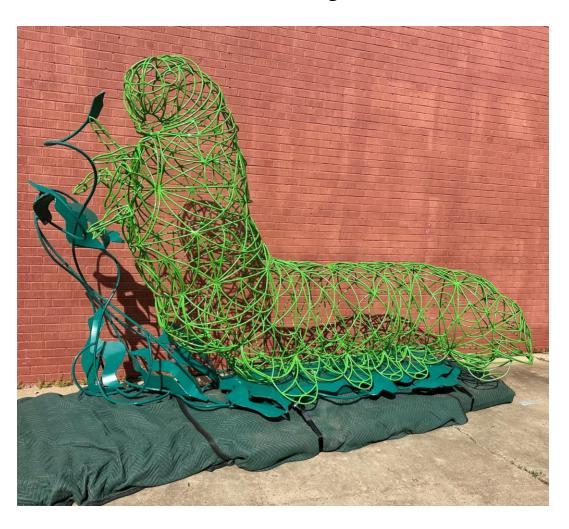

# Project Dimensions & Specifications

Overall dimensions: 80" (7'8") height, 62" width, 36" depth

5/8" holes on bottom for bolt attachments to concrete.

Two pieces of 3/4" plywood, both 62" x 62"

Made from powder-coated steel and painted plywood.

# Project Design & References

#### Project Design & References