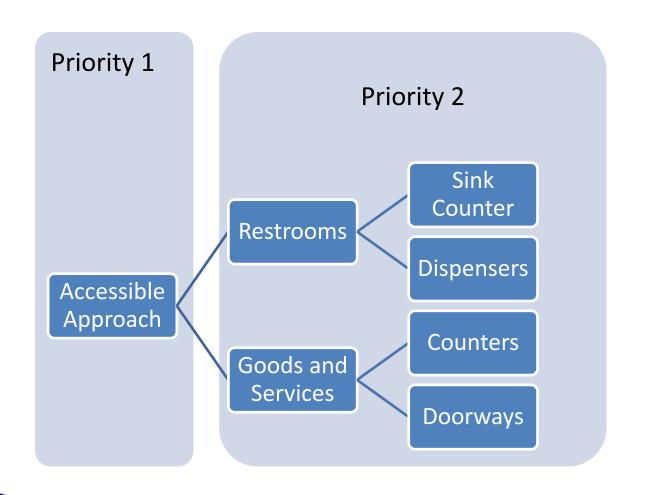

## Norman Central Library ADA Status

| -   | - | -      | 8   |                      | _    | =   |     |     |     |                                                                                                                                                                                                                                                                                                                                                                                                                                                                                                                                                                                                                                                                                                                                                                                                                                                                                                                                                                                                                                                                                                                                                                                                                                                                                                                                                                                                                                                                                                                                                                                                                                                                                                                                                                                                                                                                                                                                                                                                                                                                                                                                |            |              | - |               |
|-----|---|--------|-----|----------------------|------|-----|-----|-----|-----|--------------------------------------------------------------------------------------------------------------------------------------------------------------------------------------------------------------------------------------------------------------------------------------------------------------------------------------------------------------------------------------------------------------------------------------------------------------------------------------------------------------------------------------------------------------------------------------------------------------------------------------------------------------------------------------------------------------------------------------------------------------------------------------------------------------------------------------------------------------------------------------------------------------------------------------------------------------------------------------------------------------------------------------------------------------------------------------------------------------------------------------------------------------------------------------------------------------------------------------------------------------------------------------------------------------------------------------------------------------------------------------------------------------------------------------------------------------------------------------------------------------------------------------------------------------------------------------------------------------------------------------------------------------------------------------------------------------------------------------------------------------------------------------------------------------------------------------------------------------------------------------------------------------------------------------------------------------------------------------------------------------------------------------------------------------------------------------------------------------------------------|------------|--------------|---|---------------|
| -   | 2 |        | E   | _                    | Ĩ    |     |     |     | i i |                                                                                                                                                                                                                                                                                                                                                                                                                                                                                                                                                                                                                                                                                                                                                                                                                                                                                                                                                                                                                                                                                                                                                                                                                                                                                                                                                                                                                                                                                                                                                                                                                                                                                                                                                                                                                                                                                                                                                                                                                                                                                                                                |            |              |   | -             |
|     | = | - Sala | Ħ   | THE PERSON NAMED IN  | 1117 | #   | -   | -   | +   | WITH STREET STREET                                                                                                                                                                                                                                                                                                                                                                                                                                                                                                                                                                                                                                                                                                                                                                                                                                                                                                                                                                                                                                                                                                                                                                                                                                                                                                                                                                                                                                                                                                                                                                                                                                                                                                                                                                                                                                                                                                                                                                                                                                                                                                             |            |              |   | -             |
| -   | = | -      | -   |                      |      |     |     |     | В   | HEAVEN TO                                                                                                                                                                                                                                                                                                                                                                                                                                                                                                                                                                                                                                                                                                                                                                                                                                                                                                                                                                                                                                                                                                                                                                                                                                                                                                                                                                                                                                                                                                                                                                                                                                                                                                                                                                                                                                                                                                                                                                                                                                                                                                                      |            |              |   |               |
|     | = |        | B   |                      |      |     |     |     | 瞪   | DATE OF THE PERSON NAMED AND ADDRESS OF THE PERSON NAMED AND A |            |              | Е |               |
| F   | ᇴ | party. | de  | Name of the          | -    |     | -   | -   | -   | COLUMN TWO IS NOT THE OWNER.                                                                                                                                                                                                                                                                                                                                                                                                                                                                                                                                                                                                                                                                                                                                                                                                                                                                                                                                                                                                                                                                                                                                                                                                                                                                                                                                                                                                                                                                                                                                                                                                                                                                                                                                                                                                                                                                                                                                                                                                                                                                                                   |            |              |   |               |
| - 1 | 늏 | - 1905 | in. | Market Barrier       | 100  | 1   | ۵   | **  | *** | Market Market Street                                                                                                                                                                                                                                                                                                                                                                                                                                                                                                                                                                                                                                                                                                                                                                                                                                                                                                                                                                                                                                                                                                                                                                                                                                                                                                                                                                                                                                                                                                                                                                                                                                                                                                                                                                                                                                                                                                                                                                                                                                                                                                           |            |              |   |               |
| -   | Ħ | =      | н   |                      | Е    |     | н   | Е   | 4   | ATTENDED                                                                                                                                                                                                                                                                                                                                                                                                                                                                                                                                                                                                                                                                                                                                                                                                                                                                                                                                                                                                                                                                                                                                                                                                                                                                                                                                                                                                                                                                                                                                                                                                                                                                                                                                                                                                                                                                                                                                                                                                                                                                                                                       |            |              | - | distribution. |
| -   | = |        | B   | _                    |      |     |     |     | R   |                                                                                                                                                                                                                                                                                                                                                                                                                                                                                                                                                                                                                                                                                                                                                                                                                                                                                                                                                                                                                                                                                                                                                                                                                                                                                                                                                                                                                                                                                                                                                                                                                                                                                                                                                                                                                                                                                                                                                                                                                                                                                                                                |            |              | à |               |
| -   | = | 1      | E   |                      |      |     | ä   |     | ď.  | DATE OF THE PARTY  | THE PERSON |              |   |               |
| -   | = | E E    | -   | Street, State of St. | -    | 77  | 4   | -   | -   |                                                                                                                                                                                                                                                                                                                                                                                                                                                                                                                                                                                                                                                                                                                                                                                                                                                                                                                                                                                                                                                                                                                                                                                                                                                                                                                                                                                                                                                                                                                                                                                                                                                                                                                                                                                                                                                                                                                                                                                                                                                                                                                                | -          | and the same |   |               |
| 1   | = | 100    |     |                      |      |     | H   |     | -   |                                                                                                                                                                                                                                                                                                                                                                                                                                                                                                                                                                                                                                                                                                                                                                                                                                                                                                                                                                                                                                                                                                                                                                                                                                                                                                                                                                                                                                                                                                                                                                                                                                                                                                                                                                                                                                                                                                                                                                                                                                                                                                                                |            |              |   |               |
| -   | = |        | 4   | -                    |      |     |     |     |     | THE RESERVE THE                                                                                                                                                                                                                                                                                                                                                                                                                                                                                                                                                                                                                                                                                                                                                                                                                                                                                                                                                                                                                                                                                                                                                                                                                                                                                                                                                                                                                                                                                                                                                                                                                                                                                                                                                                                                                                                                                                                                                                                                                                                                                                                |            |              | E |               |
| -   | - | -      | -   |                      | +    | ¥   | -   | 001 | +   |                                                                                                                                                                                                                                                                                                                                                                                                                                                                                                                                                                                                                                                                                                                                                                                                                                                                                                                                                                                                                                                                                                                                                                                                                                                                                                                                                                                                                                                                                                                                                                                                                                                                                                                                                                                                                                                                                                                                                                                                                                                                                                                                |            | mr           |   |               |
| -   | - | -      | 1   |                      |      |     |     |     | U   |                                                                                                                                                                                                                                                                                                                                                                                                                                                                                                                                                                                                                                                                                                                                                                                                                                                                                                                                                                                                                                                                                                                                                                                                                                                                                                                                                                                                                                                                                                                                                                                                                                                                                                                                                                                                                                                                                                                                                                                                                                                                                                                                | -          | -            |   |               |
| -   | = | 91940  | -   |                      | -    | 127 | ÷   | -   | -   | -                                                                                                                                                                                                                                                                                                                                                                                                                                                                                                                                                                                                                                                                                                                                                                                                                                                                                                                                                                                                                                                                                                                                                                                                                                                                                                                                                                                                                                                                                                                                                                                                                                                                                                                                                                                                                                                                                                                                                                                                                                                                                                                              |            |              |   |               |
| -   | - | -      | B   |                      |      |     | H   |     |     |                                                                                                                                                                                                                                                                                                                                                                                                                                                                                                                                                                                                                                                                                                                                                                                                                                                                                                                                                                                                                                                                                                                                                                                                                                                                                                                                                                                                                                                                                                                                                                                                                                                                                                                                                                                                                                                                                                                                                                                                                                                                                                                                |            | -            | 0 |               |
| 4   |   | -      | -04 |                      | 100  | 7   | Ξ   | -   | -   | ALCOHOL: THE                                                                                                                                                                                                                                                                                                                                                                                                                                                                                                                                                                                                                                                                                                                                                                                                                                                                                                                                                                                                                                                                                                                                                                                                                                                                                                                                                                                                                                                                                                                                                                                                                                                                                                                                                                                                                                                                                                                                                                                                                                                                                                                   |            |              |   |               |
|     | = | No.    | 100 | -                    | -    |     | 100 | -   | -   |                                                                                                                                                                                                                                                                                                                                                                                                                                                                                                                                                                                                                                                                                                                                                                                                                                                                                                                                                                                                                                                                                                                                                                                                                                                                                                                                                                                                                                                                                                                                                                                                                                                                                                                                                                                                                                                                                                                                                                                                                                                                                                                                |            |              |   |               |