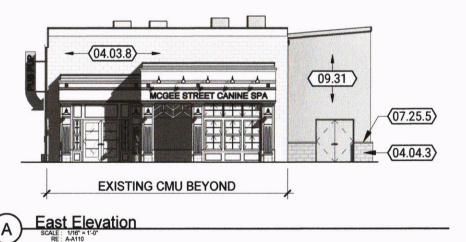

### Plot Plan

PROJECT No. 2210S: Canine Spa

SHEET ISSUE DATE: 09/01/23

**BENCHMARK**: Variance Application

| S         | LIST OF KEYNOTES ON THIS SHEET                     |                                                                                                              |  |
|-----------|----------------------------------------------------|--------------------------------------------------------------------------------------------------------------|--|
| Ш         | REFER TO COVER OR PROJECT MANUAL FOR COMPLETE LIST |                                                                                                              |  |
| RETINOIES | #                                                  | DESCRIPTION                                                                                                  |  |
|           | 04.03.8                                            | 8"x8"x16" PAINTED CMU BLOCK                                                                                  |  |
|           | 04.04.3                                            | 8"x8"x16" CMU SPLIT FACE BLOCK                                                                               |  |
|           | 07.25.5                                            | PREFINISHED METAL CAP FLASHING                                                                               |  |
|           | 09.31                                              | BASE BID - PAINTED EIFS PANEL, ALTERNATE BID -<br>PREFINISHED METAL PANEL SYSTEM WITH STUCCO<br>STYLE FINISH |  |

# **Variance Application Elevations**

PROJECT No. 2210S: Canine Spa SHEET ISSUE DATE: 09/01/23 BENCHMARK: Variance Application

### **Variance Application Elevations**

PROJECT No. 2210S: Canine Spa SHEET ISSUE DATE: 09/01/23 BENCHMARK: Variance Application