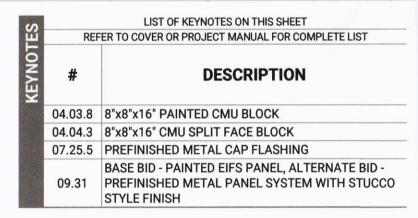

### Plot Plan

PROJECT No. 2210S: Canine Spa

SHEET ISSUE DATE: 09/01/23

**BENCHMARK**: Variance Application

| S         | LIST OF KEYNOTES ON THIS SHEET                     |                                                                                                              |  |
|-----------|----------------------------------------------------|--------------------------------------------------------------------------------------------------------------|--|
| Ш         | REFER TO COVER OR PROJECT MANUAL FOR COMPLETE LIST |                                                                                                              |  |
| RETINOIES | #                                                  | DESCRIPTION                                                                                                  |  |
|           | 04.03.8                                            | 8"x8"x16" PAINTED CMU BLOCK                                                                                  |  |
|           | 04.04.3                                            | 8"x8"x16" CMU SPLIT FACE BLOCK                                                                               |  |
|           | 07.25.5                                            | PREFINISHED METAL CAP FLASHING                                                                               |  |
|           | 09.31                                              | BASE BID - PAINTED EIFS PANEL, ALTERNATE BID -<br>PREFINISHED METAL PANEL SYSTEM WITH STUCCO<br>STYLE FINISH |  |