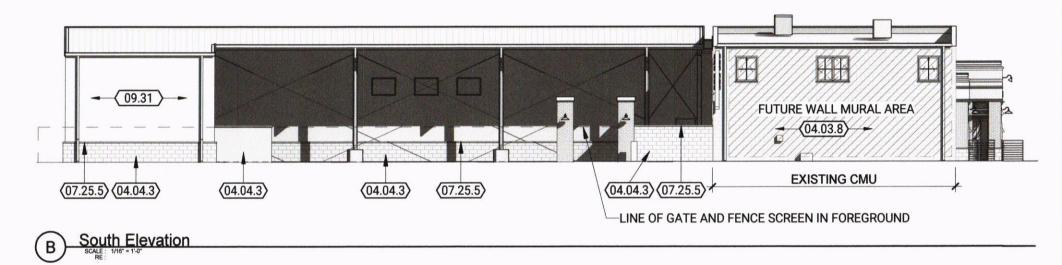

| Γ                                                                                          | T                                                                                            |  |
|--------------------------------------------------------------------------------------------|----------------------------------------------------------------------------------------------|--|
| APPLICANT(S)                                                                               | ADDRESS OF APPLICANT                                                                         |  |
| Dr. Greg Emmert                                                                            | 1140 McGee Drive                                                                             |  |
|                                                                                            | Norman, OK 73069                                                                             |  |
|                                                                                            |                                                                                              |  |
| NAME AND PHONE NUMBER OF CONTACT PERSON(S)                                                 | EMAIL ADDRESS                                                                                |  |
| Josh Schoenborn, (405) 210-2330                                                            | mcgeestreet@aol.com                                                                          |  |
|                                                                                            |                                                                                              |  |
|                                                                                            |                                                                                              |  |
| PROVIDED IN A WORD DOCUMENT EMAILED TO CURRENT.PLANN.                                      | RIPTION IS A SIMPLE LOT AND BLOCK, THE LEGAL DESCRIPTION <u>MUST</u> BE<br>ING@NORMANOK.GOV) |  |
| Requests Hearing for:                                                                      |                                                                                              |  |
| VARIANCE from Chapter 36, Section 36-547 (a) (                                             | 1) Exterior Appearance                                                                       |  |
| Special Exception to                                                                       |                                                                                              |  |
| Detailed Justification for above request (refer to attached Review requirements therefor): | Procedures and justify request according to classification and essential                     |  |
| Buildings immediately surrounding the new construction do not                              | t meet the rule set forth in zoning ordinance 36-547 (a)(1)                                  |  |
| for all new construction to have a minimum of 80% masonry co                               | overage on all exterior facades. Of the immediate buildings, the                             |  |
| structure to the south, owned by the applicant, is comprised of                            | siding finish construction on all sides. The building to the due                             |  |
| west is constructed of mix of EIFS and Masonry with EIFS beir                              | ng the dominant cladding. The multi-family residential buildings                             |  |
| to the due north are constructed of a masonry-siding mix with t                            | the dominant finish being siding. Therefor a precedent is set                                |  |
| within the context of the site for dominant materials other than                           | masonry. This request is to ease the percentage of masonry required                          |  |
| for the building to be an appropriate mix that compliments the                             | existing buildings within the context of the site.                                           |  |
| (Attach additional sheet                                                                   | ts for your justification, as needed.)                                                       |  |
| SIGNATURE OF PROPERTY OWNER(S):                                                            | ADDRESS AND TELEPHONE:                                                                       |  |
| Thenny De Du                                                                               | 1140 McGee Drive                                                                             |  |
| Judish (m)                                                                                 | Norman, OK 73069                                                                             |  |
|                                                                                            |                                                                                              |  |
|                                                                                            | (405) 329-0181                                                                               |  |
|                                                                                            |                                                                                              |  |
|                                                                                            |                                                                                              |  |
|                                                                                            |                                                                                              |  |
|                                                                                            |                                                                                              |  |
| Application                                                                                | Date Submitted:                                                                              |  |
| Proof of Ownership                                                                         | VARIANCE from Chapter 36,                                                                    |  |
| Certified Ownership List and Radius Map                                                    |                                                                                              |  |
| Site Plan                                                                                  | Section 547 (a)(1) Checked by:                                                               |  |
| Filing Fee of \$ 200.                                                                      | Special Exception to                                                                         |  |
| ☐ Emailed Legal Description in Word Document                                               | - su/                                                                                        |  |
|                                                                                            |                                                                                              |  |

### Plot Plan

PROJECT No. 2210S: Canine Spa

SHEET ISSUE DATE: 09/01/23

**BENCHMARK**: Variance Application

| S         | LIST OF KEYNOTES ON THIS SHEET                     |                                                                                                              |  |
|-----------|----------------------------------------------------|--------------------------------------------------------------------------------------------------------------|--|
| Ш         | REFER TO COVER OR PROJECT MANUAL FOR COMPLETE LIST |                                                                                                              |  |
| RETINOIES | #                                                  | DESCRIPTION                                                                                                  |  |
|           | 04.03.8                                            | 8"x8"x16" PAINTED CMU BLOCK                                                                                  |  |
|           | 04.04.3                                            | 8"x8"x16" CMU SPLIT FACE BLOCK                                                                               |  |
|           | 07.25.5                                            | PREFINISHED METAL CAP FLASHING                                                                               |  |
|           | 09.31                                              | BASE BID - PAINTED EIFS PANEL, ALTERNATE BID -<br>PREFINISHED METAL PANEL SYSTEM WITH STUCCO<br>STYLE FINISH |  |

# **Variance Application Elevations**

PROJECT No. 2210S: Canine Spa SHEET ISSUE DATE: 09/01/23 BENCHMARK: Variance Application

### **Variance Application Elevations**

PROJECT No. 2210S: Canine Spa SHEET ISSUE DATE: 09/01/23 BENCHMARK: Variance Application