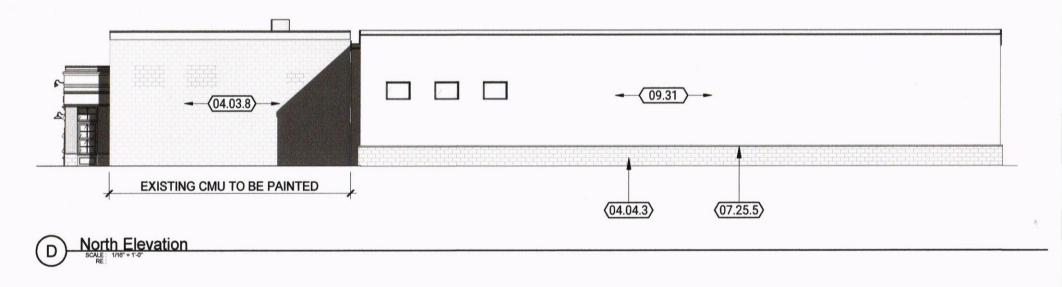

### Plot Plan

PROJECT No. 2210S: Canine Spa

SHEET ISSUE DATE: 09/01/23

**BENCHMARK**: Variance Application

| S         | LIST OF KEYNOTES ON THIS SHEET                     |                                                                                                              |  |
|-----------|----------------------------------------------------|--------------------------------------------------------------------------------------------------------------|--|
| Ш         | REFER TO COVER OR PROJECT MANUAL FOR COMPLETE LIST |                                                                                                              |  |
| RETINOIES | #                                                  | DESCRIPTION                                                                                                  |  |
|           | 04.03.8                                            | 8"x8"x16" PAINTED CMU BLOCK                                                                                  |  |
|           | 04.04.3                                            | 8"x8"x16" CMU SPLIT FACE BLOCK                                                                               |  |
|           | 07.25.5                                            | PREFINISHED METAL CAP FLASHING                                                                               |  |
|           | 09.31                                              | BASE BID - PAINTED EIFS PANEL, ALTERNATE BID -<br>PREFINISHED METAL PANEL SYSTEM WITH STUCCO<br>STYLE FINISH |  |

# **Variance Application Elevations**

PROJECT No. 2210S: Canine Spa SHEET ISSUE DATE: 09/01/23 BENCHMARK: Variance Application

### **Variance Application Elevations**

PROJECT No. 2210S: Canine Spa SHEET ISSUE DATE: 09/01/23 BENCHMARK: Variance Application