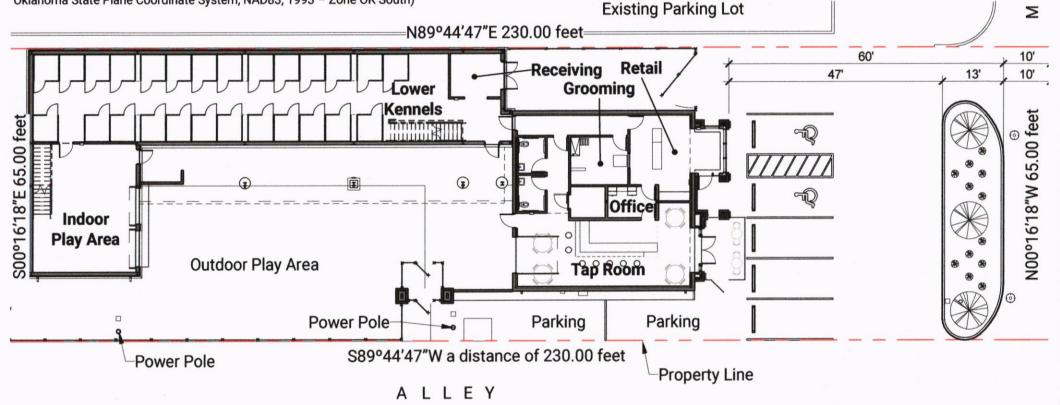

TOTAL NET BUILDING AREA:

TOTAL LOT SIZE:

7,708 sq ft

TOTAL GROSS BUILDING FOOTPRINT: 5,478 sq ft

14,950 sq ft

ш

8 ш 9 C

### Plot Plan

PROJECT No. 2210S: Canine Spa

SHEET ISSUE DATE: 09/01/23

**BENCHMARK**: Variance Application

| S         | LIST OF KEYNOTES ON THIS SHEET                     |                                                                                                              |  |
|-----------|----------------------------------------------------|--------------------------------------------------------------------------------------------------------------|--|
| Ш         | REFER TO COVER OR PROJECT MANUAL FOR COMPLETE LIST |                                                                                                              |  |
| RETINOIES | #                                                  | DESCRIPTION                                                                                                  |  |
|           | 04.03.8                                            | 8"x8"x16" PAINTED CMU BLOCK                                                                                  |  |
|           | 04.04.3                                            | 8"x8"x16" CMU SPLIT FACE BLOCK                                                                               |  |
|           | 07.25.5                                            | PREFINISHED METAL CAP FLASHING                                                                               |  |
|           | 09.31                                              | BASE BID - PAINTED EIFS PANEL, ALTERNATE BID -<br>PREFINISHED METAL PANEL SYSTEM WITH STUCCO<br>STYLE FINISH |  |