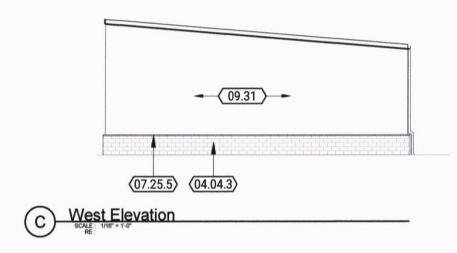

### Plot Plan

PROJECT No. 2210S: Canine Spa

SHEET ISSUE DATE: 09/01/23

**BENCHMARK**: Variance Application

| S         | LIST OF KEYNOTES ON THIS SHEET                     |                                                                                                              |  |
|-----------|----------------------------------------------------|--------------------------------------------------------------------------------------------------------------|--|
| Ш         | REFER TO COVER OR PROJECT MANUAL FOR COMPLETE LIST |                                                                                                              |  |
| RETINOIES | #                                                  | DESCRIPTION                                                                                                  |  |
|           | 04.03.8                                            | 8"x8"x16" PAINTED CMU BLOCK                                                                                  |  |
|           | 04.04.3                                            | 8"x8"x16" CMU SPLIT FACE BLOCK                                                                               |  |
|           | 07.25.5                                            | PREFINISHED METAL CAP FLASHING                                                                               |  |
|           | 09.31                                              | BASE BID - PAINTED EIFS PANEL, ALTERNATE BID -<br>PREFINISHED METAL PANEL SYSTEM WITH STUCCO<br>STYLE FINISH |  |

# **Variance Application Elevations**

PROJECT No. 2210S: Canine Spa SHEET ISSUE DATE: 09/01/23 BENCHMARK: Variance Application

### **Variance Application Elevations**

PROJECT No. 2210S: Canine Spa SHEET ISSUE DATE: 09/01/23 BENCHMARK: Variance Application