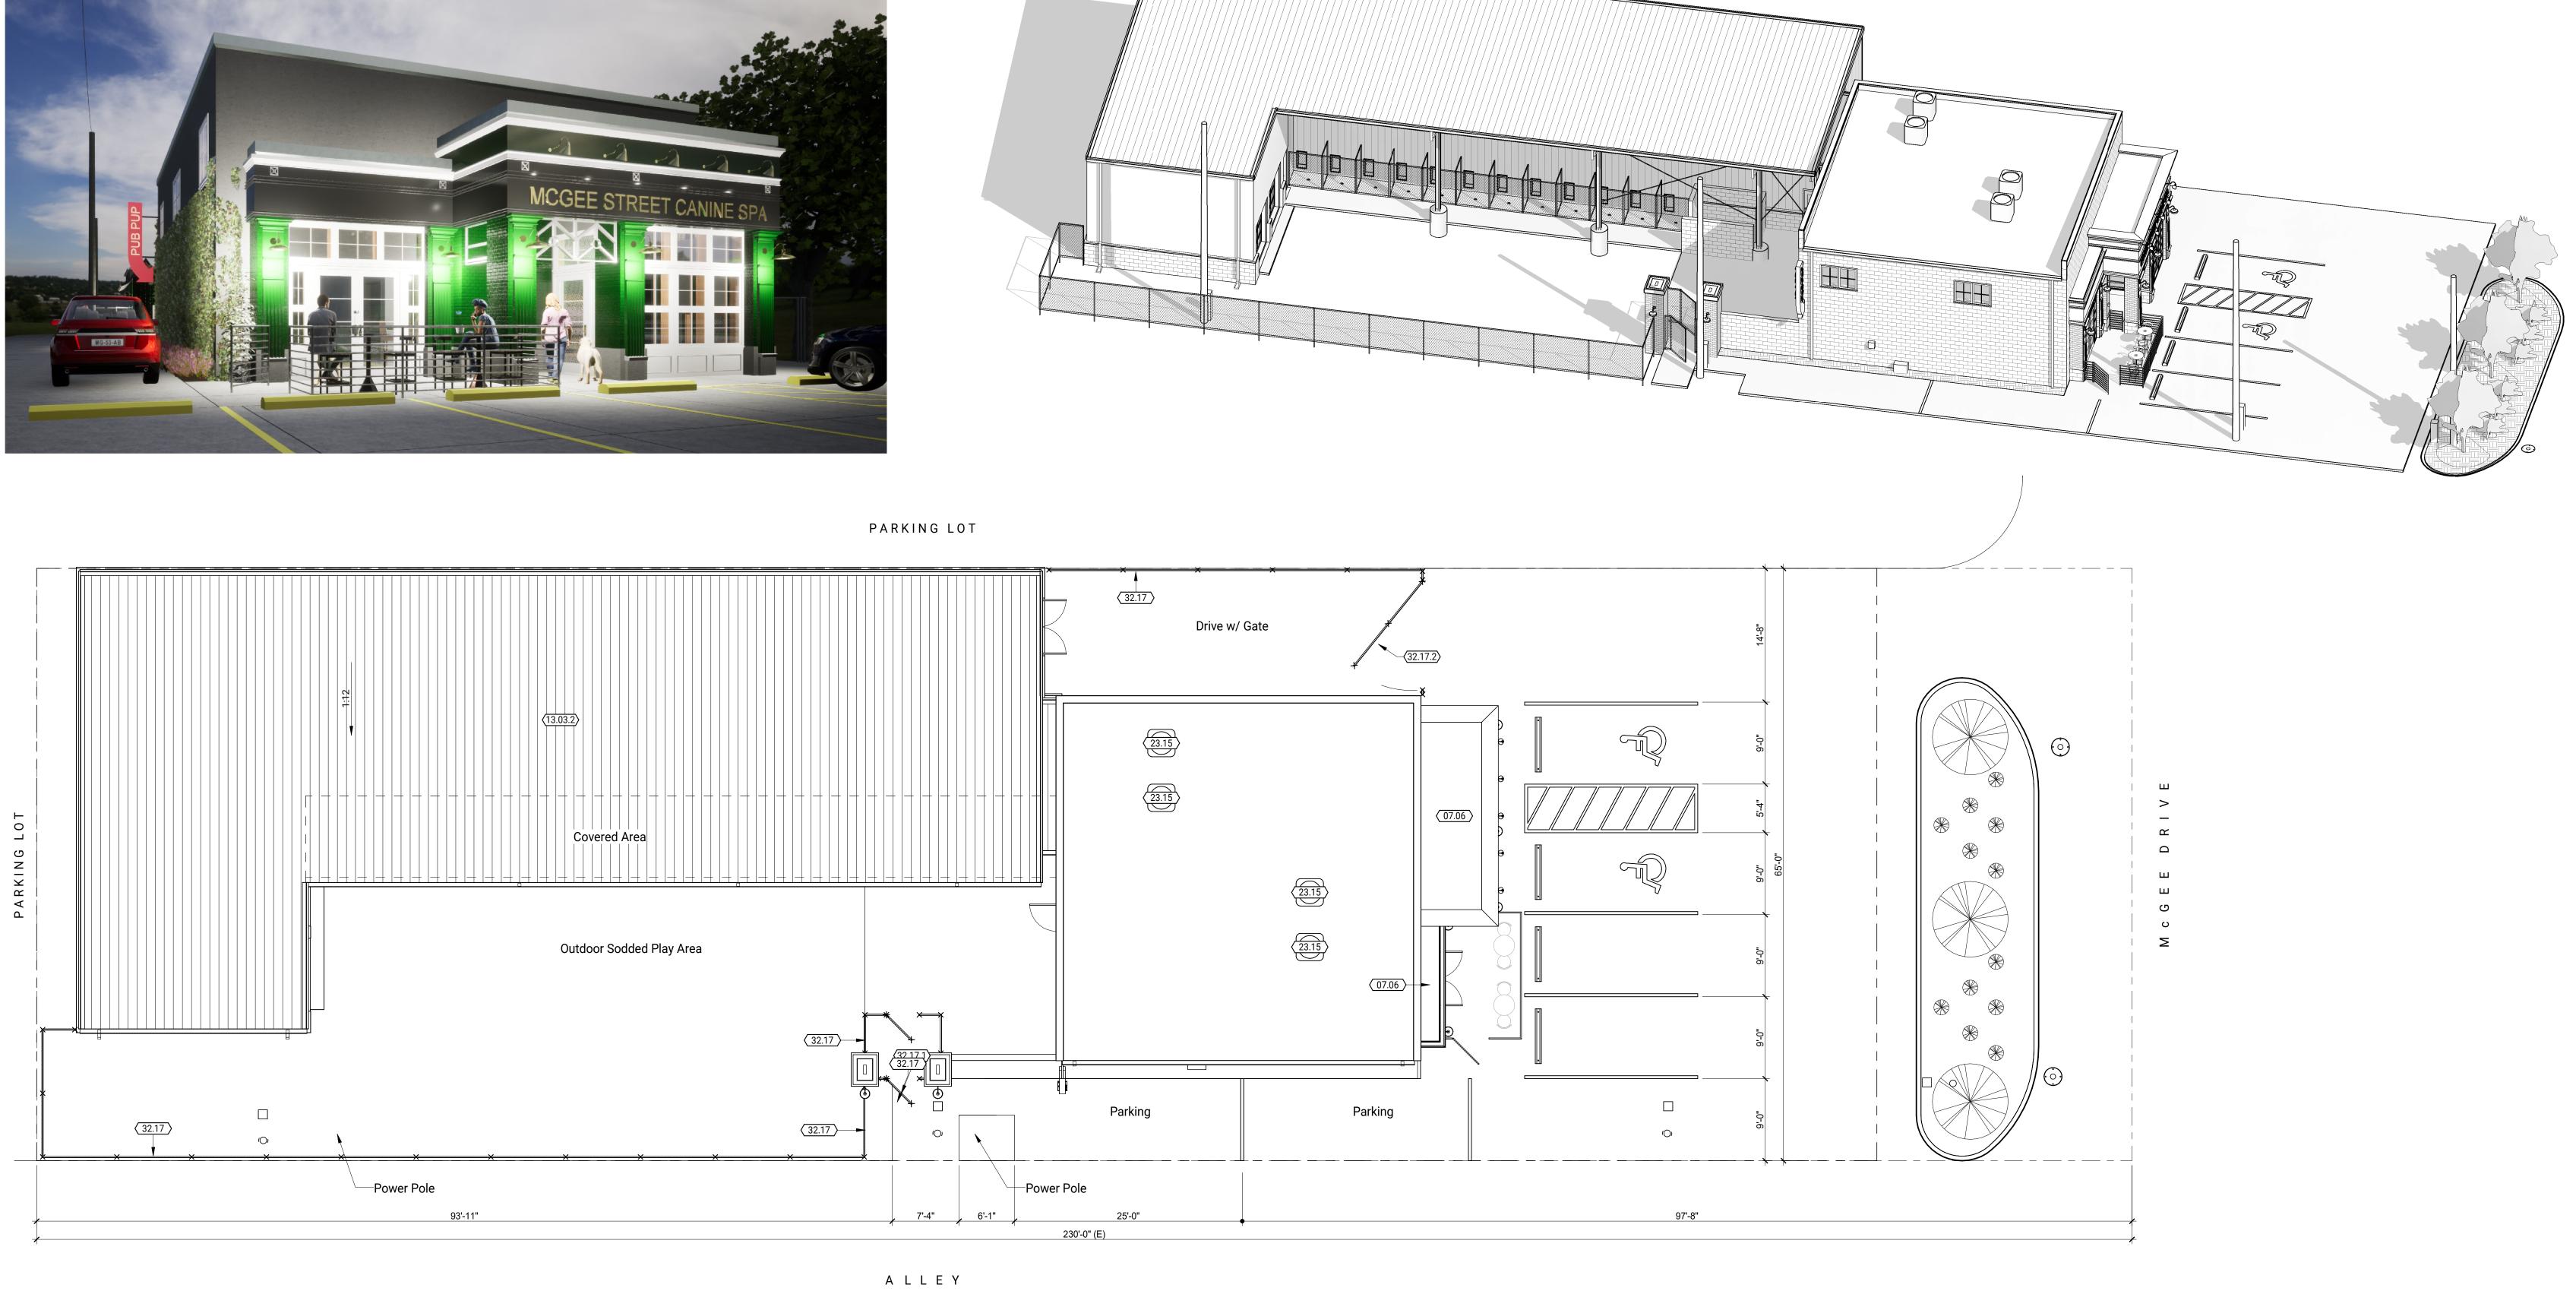

| n      | LIST OF KEYNOTES ON THIS SHEET |                                                             |  |
|--------|--------------------------------|-------------------------------------------------------------|--|
| -      | REF                            | ER TO COVER OR PROJECT MANUAL FOR COMPLETE LIST             |  |
| KEYNUI | #                              | DESCRIPTION                                                 |  |
|        | 07.06                          | TPO ROOFING                                                 |  |
|        | 13.03.2                        | GALVALUME STANDING SEAM METAL ROOF PANELS                   |  |
|        | 23.15                          | ROOF MOUNTED CONDENSING UNIT                                |  |
|        | 32.17                          | 6' TALL METAL CHAIN LINK FENCE WITH VINYL<br>SCREENING      |  |
|        | 32.17.1                        | 6' TALL METAL CHAIN LINK FENCE GATE WITH VINYL<br>SCREENING |  |
|        | 32.17.2                        | EXISTING METAL GATE TO REMAIN                               |  |

| LIST OF KEYNOTES ON THIS SHEET |                                                                                                                                                                                                                                                                                                  |  |
|--------------------------------|--------------------------------------------------------------------------------------------------------------------------------------------------------------------------------------------------------------------------------------------------------------------------------------------------|--|
| REF                            | REFER TO COVER OR PROJECT MANUAL FOR COMPLETE LIST                                                                                                                                                                                                                                               |  |
| #                              | DESCRIPTION                                                                                                                                                                                                                                                                                      |  |
| 04.04.4                        | SPLIT FACE CMU VENEER W/ MASONRY TIES                                                                                                                                                                                                                                                            |  |
| 04.17                          | EXISTING CMU WALL TO BE STRIPPED AND PAINTED<br>ON ALL EXTERIOR SURFACES, INTERIOR WALLS<br>SHALL BE INFILLED WITH 1/2" GYPSUM WALL BOARD<br>ON 3 1/2" METAL STUD WITH R-19 BATT INSULATION,<br>ALL ANIMAL PLAY AREAS AND KENNEL AREAS SHALL<br>HAVE A MINIMUM 48" PVC WALL COVERING<br>WAINSCOT |  |
| 04.18                          | MASONRY VENEER ASSEMBLY WITH SPLIT-FACE 24"<br>AFF CMU BASE BELOW PAINTED MODULAR BRICK ON<br>16 GA 3 1/2" METAL STUDS                                                                                                                                                                           |  |
| 05.18                          | PREFINISHED DECORATIVE METAL TRUSS                                                                                                                                                                                                                                                               |  |
| 06.17                          | FIBERGLASS OR COMPOSITE DECORATIVE MOULDING                                                                                                                                                                                                                                                      |  |
| 06.168                         | DECORATIVE FIBERGLASS WALL PROFILE, BASIS OF<br>DESIGN: EDON CR-168                                                                                                                                                                                                                              |  |
| 08.03.3                        | NEW ALUMINUM WINDOW, FIELD VERIFY EXISTING<br>MASONRY OPENING                                                                                                                                                                                                                                    |  |
| 08.20                          | 3'-0" PAIR X 7'-0" EXTERIOR HOLLOW METAL DOUBLE<br>DOOR AND HOLLOW METAL FRAME                                                                                                                                                                                                                   |  |
| 10.06.4                        | 12" ALUMINUM LETTERS                                                                                                                                                                                                                                                                             |  |
| 13.02                          | PREFINISHED PEMB METAL WALL PANELS                                                                                                                                                                                                                                                               |  |
| 13.03.2                        | GALVALUME STANDING SEAM METAL ROOF PANELS                                                                                                                                                                                                                                                        |  |
| 13.24                          | PEMB SINGLE-SLOPE RIGID FRAME, FIELD PAINT<br>WHERE EXPOSED                                                                                                                                                                                                                                      |  |
| 23.15                          | ROOF MOUNTED CONDENSING UNIT                                                                                                                                                                                                                                                                     |  |
| 26.05                          | WALL MOUNTED LED LIGHT FIXTURE                                                                                                                                                                                                                                                                   |  |
| 26.16                          | WALL MOUNTED NARROW/DEEP SHADE GOOSENECK<br>LIGHT FIXTURE                                                                                                                                                                                                                                        |  |
| 32.04                          | ORNAMENTAL FENCE                                                                                                                                                                                                                                                                                 |  |
| 32.17.3                        | LINE OF FENCE IN FOREGROUND                                                                                                                                                                                                                                                                      |  |