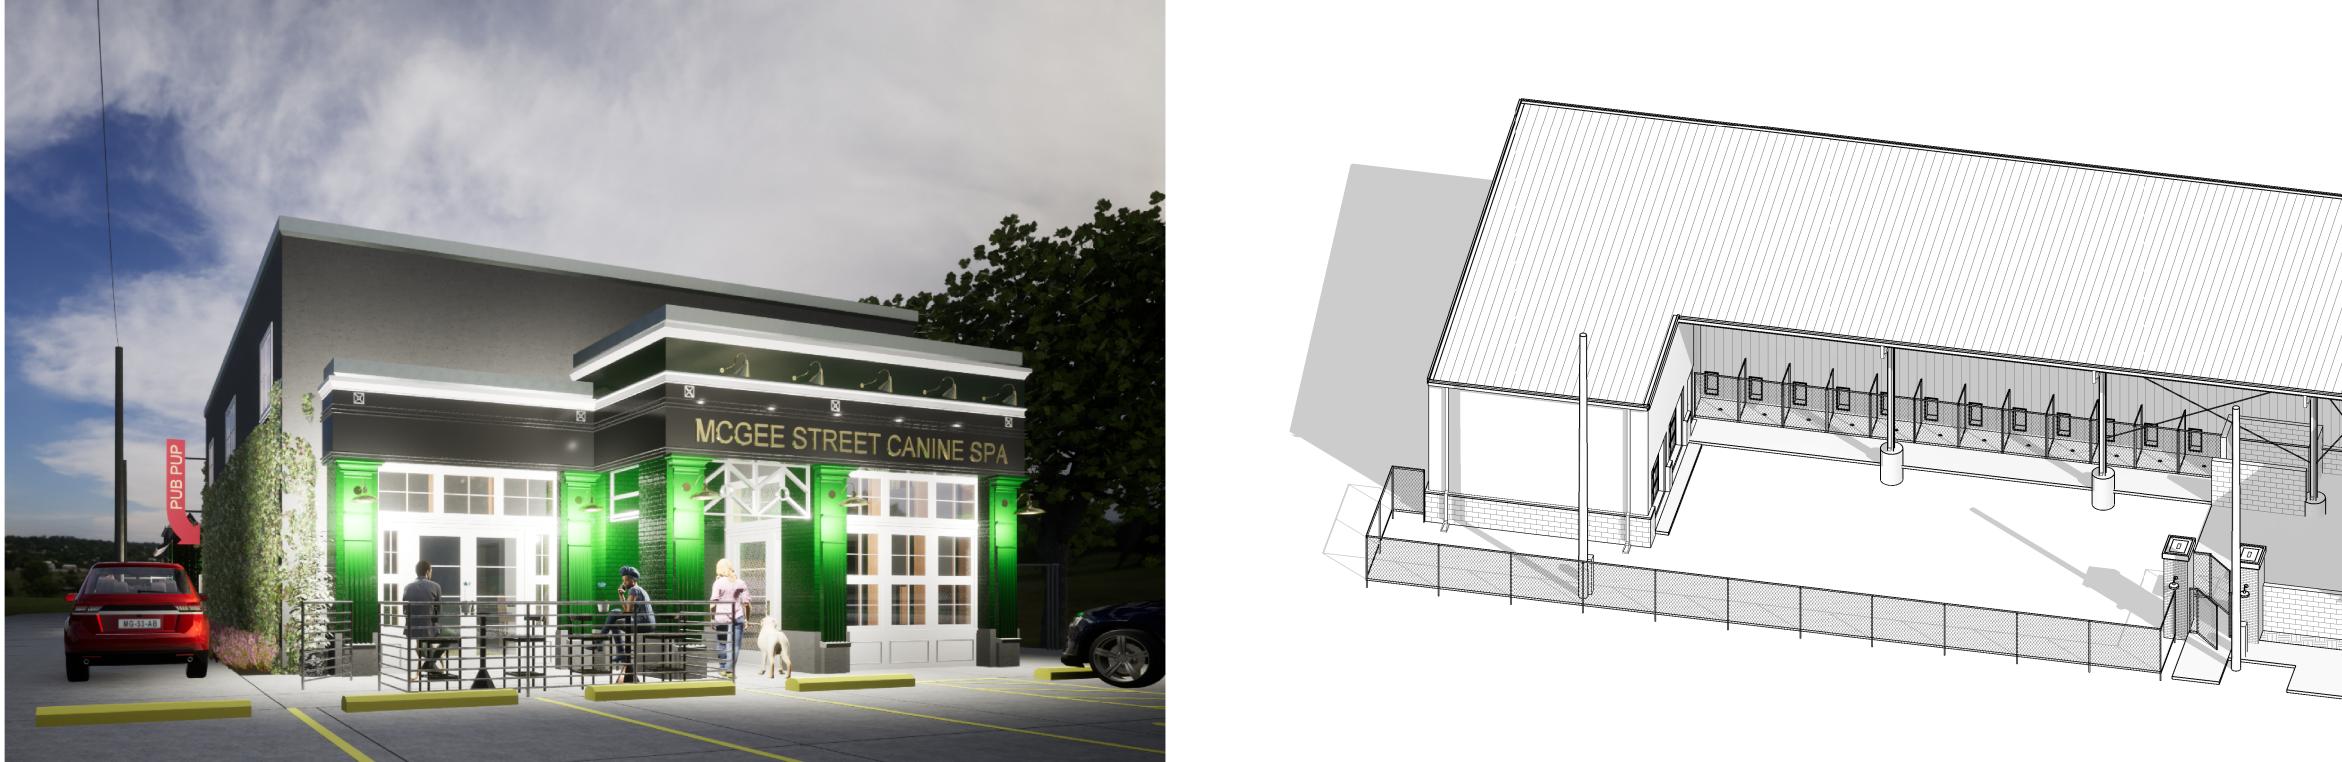

| n      | LIST OF KEYNOTES ON THIS SHEET |                                                             |  |
|--------|--------------------------------|-------------------------------------------------------------|--|
| -      | REF                            | ER TO COVER OR PROJECT MANUAL FOR COMPLETE LIST             |  |
| KEYNUI | #                              | DESCRIPTION                                                 |  |
|        | 07.06                          | TPO ROOFING                                                 |  |
|        | 13.03.2                        | GALVALUME STANDING SEAM METAL ROOF PANELS                   |  |
|        | 23.15                          | ROOF MOUNTED CONDENSING UNIT                                |  |
|        | 32.17                          | 6' TALL METAL CHAIN LINK FENCE WITH VINYL<br>SCREENING      |  |
|        | 32.17.1                        | 6' TALL METAL CHAIN LINK FENCE GATE WITH VINYL<br>SCREENING |  |
|        | 32.17.2                        | EXISTING METAL GATE TO REMAIN                               |  |

| LIST OF KEYNOTES ON THIS SHEET |                                                                                                                                                                                                                                                                                                  |  |
|--------------------------------|--------------------------------------------------------------------------------------------------------------------------------------------------------------------------------------------------------------------------------------------------------------------------------------------------|--|
| REF                            | REFER TO COVER OR PROJECT MANUAL FOR COMPLETE LIST                                                                                                                                                                                                                                               |  |
| #                              | DESCRIPTION                                                                                                                                                                                                                                                                                      |  |
| 04.04.4                        | SPLIT FACE CMU VENEER W/ MASONRY TIES                                                                                                                                                                                                                                                            |  |
| 04.17                          | EXISTING CMU WALL TO BE STRIPPED AND PAINTED<br>ON ALL EXTERIOR SURFACES, INTERIOR WALLS<br>SHALL BE INFILLED WITH 1/2" GYPSUM WALL BOARD<br>ON 3 1/2" METAL STUD WITH R-19 BATT INSULATION,<br>ALL ANIMAL PLAY AREAS AND KENNEL AREAS SHALL<br>HAVE A MINIMUM 48" PVC WALL COVERING<br>WAINSCOT |  |
| 04.18                          | MASONRY VENEER ASSEMBLY WITH SPLIT-FACE 24"<br>AFF CMU BASE BELOW PAINTED MODULAR BRICK ON<br>16 GA 3 1/2" METAL STUDS                                                                                                                                                                           |  |
| 05.18                          | PREFINISHED DECORATIVE METAL TRUSS                                                                                                                                                                                                                                                               |  |
| 06.17                          | FIBERGLASS OR COMPOSITE DECORATIVE MOULDING                                                                                                                                                                                                                                                      |  |
| 06.168                         | DECORATIVE FIBERGLASS WALL PROFILE, BASIS OF<br>DESIGN: EDON CR-168                                                                                                                                                                                                                              |  |
| 08.03.3                        | NEW ALUMINUM WINDOW, FIELD VERIFY EXISTING<br>MASONRY OPENING                                                                                                                                                                                                                                    |  |
| 08.20                          | 3'-0" PAIR X 7'-0" EXTERIOR HOLLOW METAL DOUBLE<br>DOOR AND HOLLOW METAL FRAME                                                                                                                                                                                                                   |  |
| 10.06.4                        | 12" ALUMINUM LETTERS                                                                                                                                                                                                                                                                             |  |
| 13.02                          | PREFINISHED PEMB METAL WALL PANELS                                                                                                                                                                                                                                                               |  |
| 13.03.2                        | GALVALUME STANDING SEAM METAL ROOF PANELS                                                                                                                                                                                                                                                        |  |
| 13.24                          | PEMB SINGLE-SLOPE RIGID FRAME, FIELD PAINT<br>WHERE EXPOSED                                                                                                                                                                                                                                      |  |
| 23.15                          | ROOF MOUNTED CONDENSING UNIT                                                                                                                                                                                                                                                                     |  |
| 26.05                          | WALL MOUNTED LED LIGHT FIXTURE                                                                                                                                                                                                                                                                   |  |
| 26.16                          | WALL MOUNTED NARROW/DEEP SHADE GOOSENECK<br>LIGHT FIXTURE                                                                                                                                                                                                                                        |  |
| 32.04                          | ORNAMENTAL FENCE                                                                                                                                                                                                                                                                                 |  |
| 32.17.3                        | LINE OF FENCE IN FOREGROUND                                                                                                                                                                                                                                                                      |  |