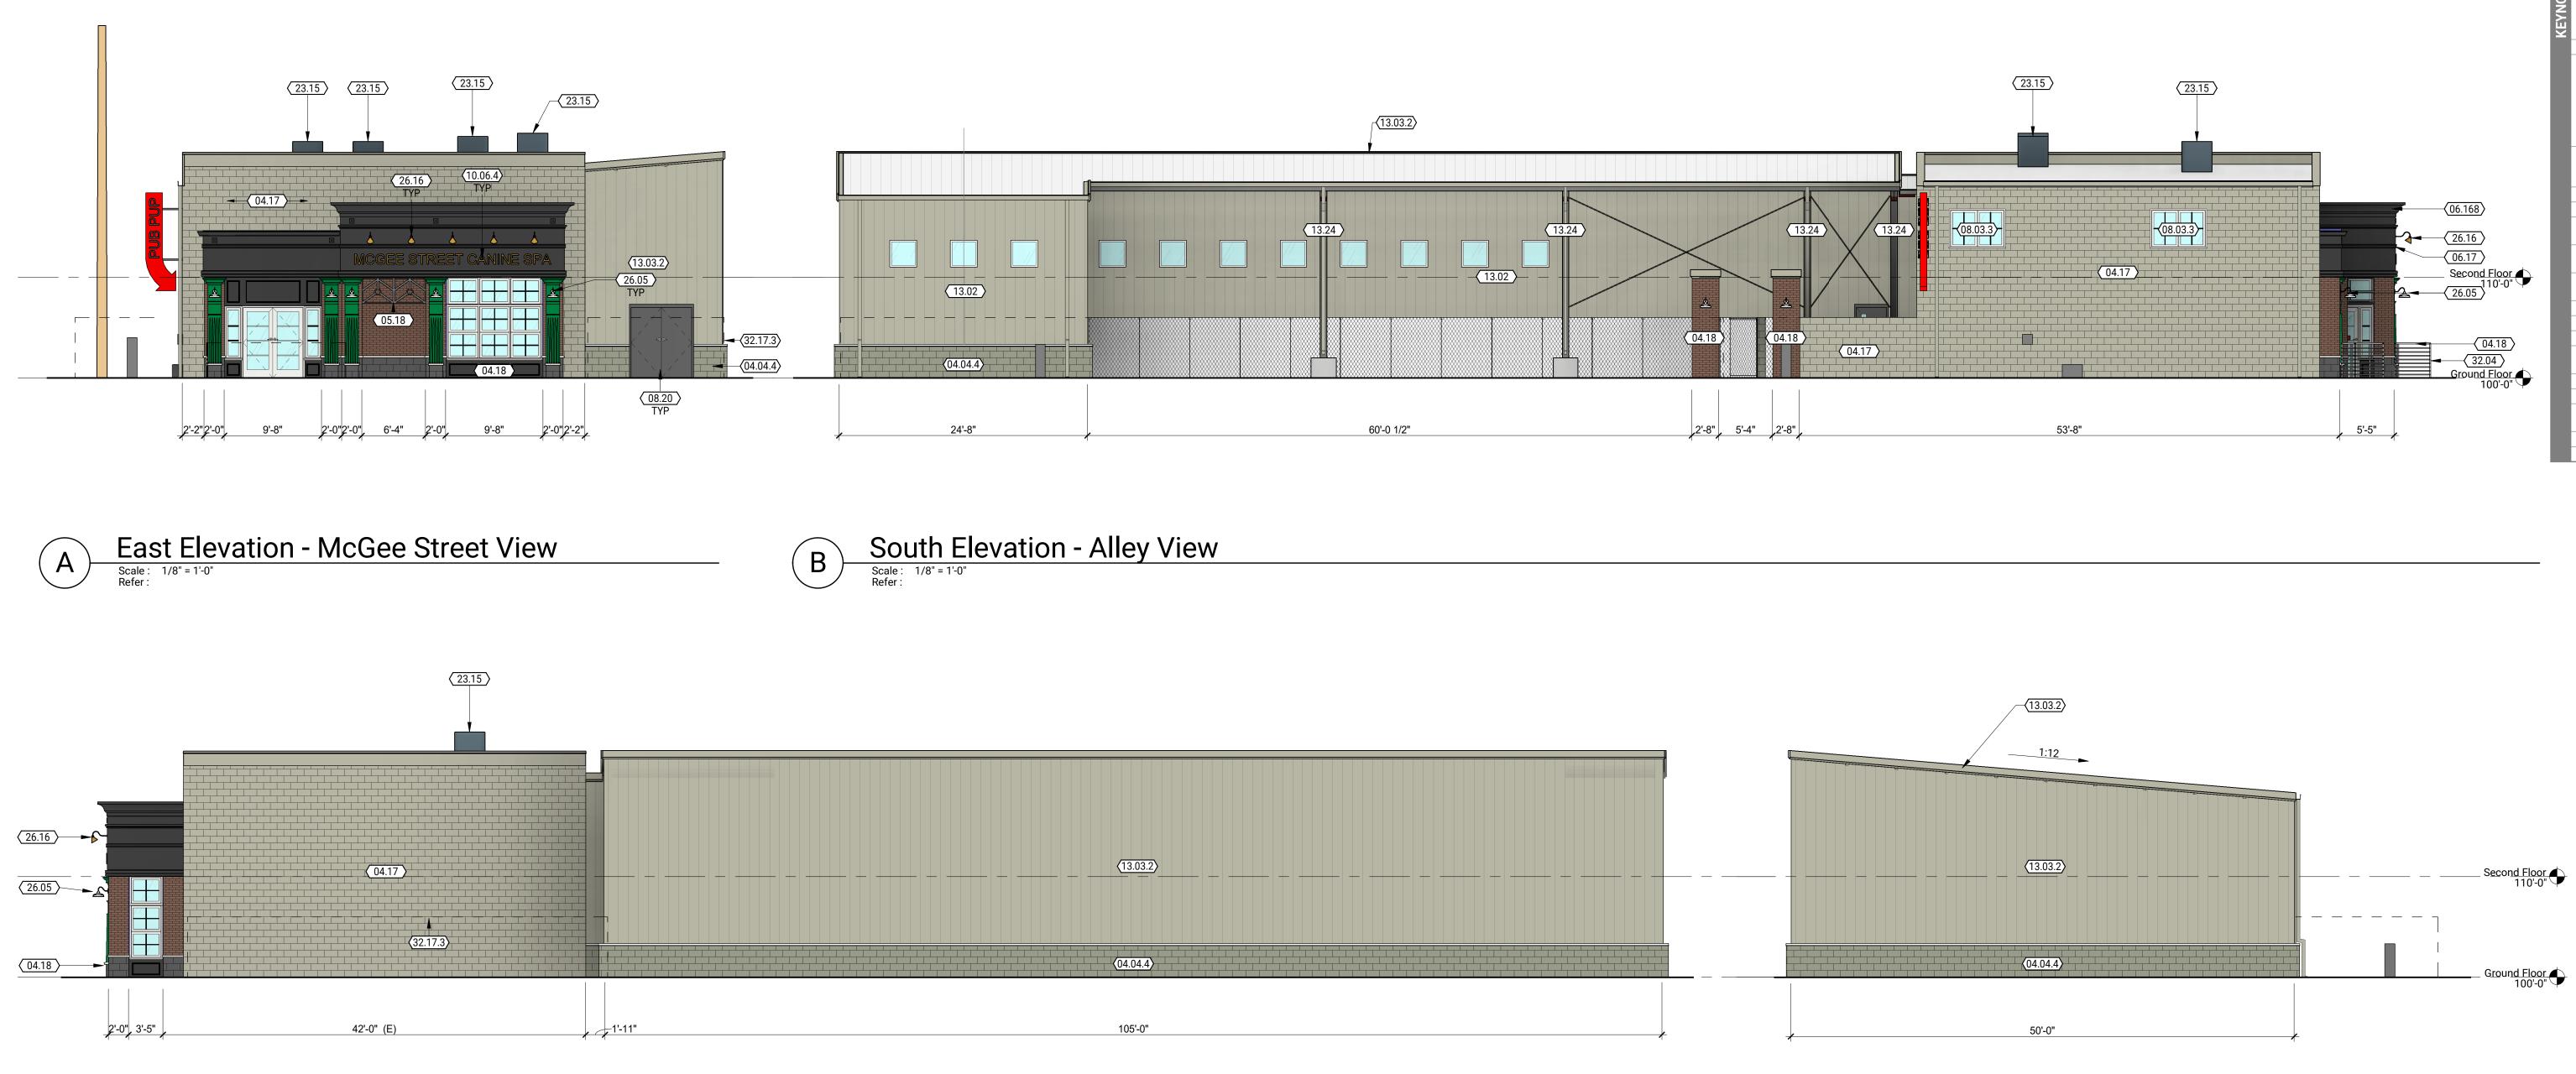

| n      | LIST OF KEYNOTES ON THIS SHEET |                                                             |  |
|--------|--------------------------------|-------------------------------------------------------------|--|
| -      | REF                            | ER TO COVER OR PROJECT MANUAL FOR COMPLETE LIST             |  |
| KEYNUI | #                              | DESCRIPTION                                                 |  |
|        | 07.06                          | TPO ROOFING                                                 |  |
|        | 13.03.2                        | GALVALUME STANDING SEAM METAL ROOF PANELS                   |  |
|        | 23.15                          | ROOF MOUNTED CONDENSING UNIT                                |  |
|        | 32.17                          | 6' TALL METAL CHAIN LINK FENCE WITH VINYL<br>SCREENING      |  |
|        | 32.17.1                        | 6' TALL METAL CHAIN LINK FENCE GATE WITH VINYL<br>SCREENING |  |
|        | 32.17.2                        | EXISTING METAL GATE TO REMAIN                               |  |

| LIST OF KEYNOTES ON THIS SHEET |                                                                                                                                                                                                                                                                                                  |  |
|--------------------------------|--------------------------------------------------------------------------------------------------------------------------------------------------------------------------------------------------------------------------------------------------------------------------------------------------|--|
| REF                            | REFER TO COVER OR PROJECT MANUAL FOR COMPLETE LIST                                                                                                                                                                                                                                               |  |
| #                              | DESCRIPTION                                                                                                                                                                                                                                                                                      |  |
| 04.04.4                        | SPLIT FACE CMU VENEER W/ MASONRY TIES                                                                                                                                                                                                                                                            |  |
| 04.17                          | EXISTING CMU WALL TO BE STRIPPED AND PAINTED<br>ON ALL EXTERIOR SURFACES, INTERIOR WALLS<br>SHALL BE INFILLED WITH 1/2" GYPSUM WALL BOARD<br>ON 3 1/2" METAL STUD WITH R-19 BATT INSULATION,<br>ALL ANIMAL PLAY AREAS AND KENNEL AREAS SHALL<br>HAVE A MINIMUM 48" PVC WALL COVERING<br>WAINSCOT |  |
| 04.18                          | MASONRY VENEER ASSEMBLY WITH SPLIT-FACE 24"<br>AFF CMU BASE BELOW PAINTED MODULAR BRICK ON<br>16 GA 3 1/2" METAL STUDS                                                                                                                                                                           |  |
| 05.18                          | PREFINISHED DECORATIVE METAL TRUSS                                                                                                                                                                                                                                                               |  |
| 06.17                          | FIBERGLASS OR COMPOSITE DECORATIVE MOULDING                                                                                                                                                                                                                                                      |  |
| 06.168                         | DECORATIVE FIBERGLASS WALL PROFILE, BASIS OF<br>DESIGN: EDON CR-168                                                                                                                                                                                                                              |  |
| 08.03.3                        | NEW ALUMINUM WINDOW, FIELD VERIFY EXISTING<br>MASONRY OPENING                                                                                                                                                                                                                                    |  |
| 08.20                          | 3'-0" PAIR X 7'-0" EXTERIOR HOLLOW METAL DOUBLE<br>DOOR AND HOLLOW METAL FRAME                                                                                                                                                                                                                   |  |
| 10.06.4                        | 12" ALUMINUM LETTERS                                                                                                                                                                                                                                                                             |  |
| 13.02                          | PREFINISHED PEMB METAL WALL PANELS                                                                                                                                                                                                                                                               |  |
| 13.03.2                        | GALVALUME STANDING SEAM METAL ROOF PANELS                                                                                                                                                                                                                                                        |  |
| 13.24                          | PEMB SINGLE-SLOPE RIGID FRAME, FIELD PAINT<br>WHERE EXPOSED                                                                                                                                                                                                                                      |  |
| 23.15                          | ROOF MOUNTED CONDENSING UNIT                                                                                                                                                                                                                                                                     |  |
| 26.05                          | WALL MOUNTED LED LIGHT FIXTURE                                                                                                                                                                                                                                                                   |  |
| 26.16                          | WALL MOUNTED NARROW/DEEP SHADE GOOSENECK<br>LIGHT FIXTURE                                                                                                                                                                                                                                        |  |
| 32.04                          | ORNAMENTAL FENCE                                                                                                                                                                                                                                                                                 |  |
| 32.17.3                        | LINE OF FENCE IN FOREGROUND                                                                                                                                                                                                                                                                      |  |