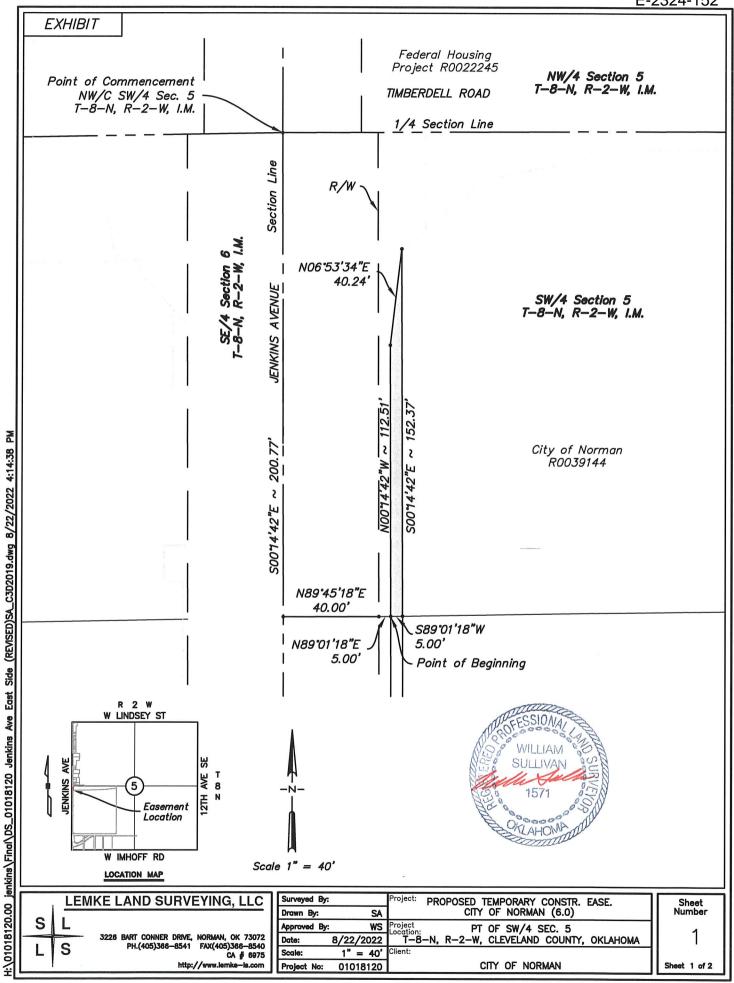

### LEGAL DESCRIPTION PTCE City of Norman

A proposed temporary construction easement, located in the Southwest Quarter (SW/4) of Section Five (5), Township Eight North (T-8-N), Range Two West (R-2-W) of the Indian Meridian (I.M.), Cleveland County, Oklahoma and being more particularly described as follows:

Commencing at the Northwest corner of said SW/4;

Thence S 00°14'42" E along the West line of said SW/4 a distance of 200.77 feet;

Thence N 89°45'18" E a distance of 40.00 feet to a point on the existing right—of—way line; Thence N 89°01'18" E a distance of 5.00 feet to a point on the South property line and the Point of Beginning;

Thence N 00°14'42" W a distance of 112.51 feet;

Thence N 06°53'34" E a distance of 40.24 feet;

Thence S 00°14'42" E a distance of 152.37 feet to a point on the South property line; Thence S 89°01'18" W along the said property line a distance of 5.00 feet to the Point of Beginning;

Said Tract contains 662.15 Sq. Ft. more or less.

Note: Basis of Bearing = S 00°14'42" E = West line SW/4 Section 5, T-8-N, R-2-W, I.M. (State Plane - GPS observation).

Note: It is intended for the edges of easements to terminate at buildings, existing easements/rights-of-way and property lines (as shown on sketch), so as not to create any encroachments.