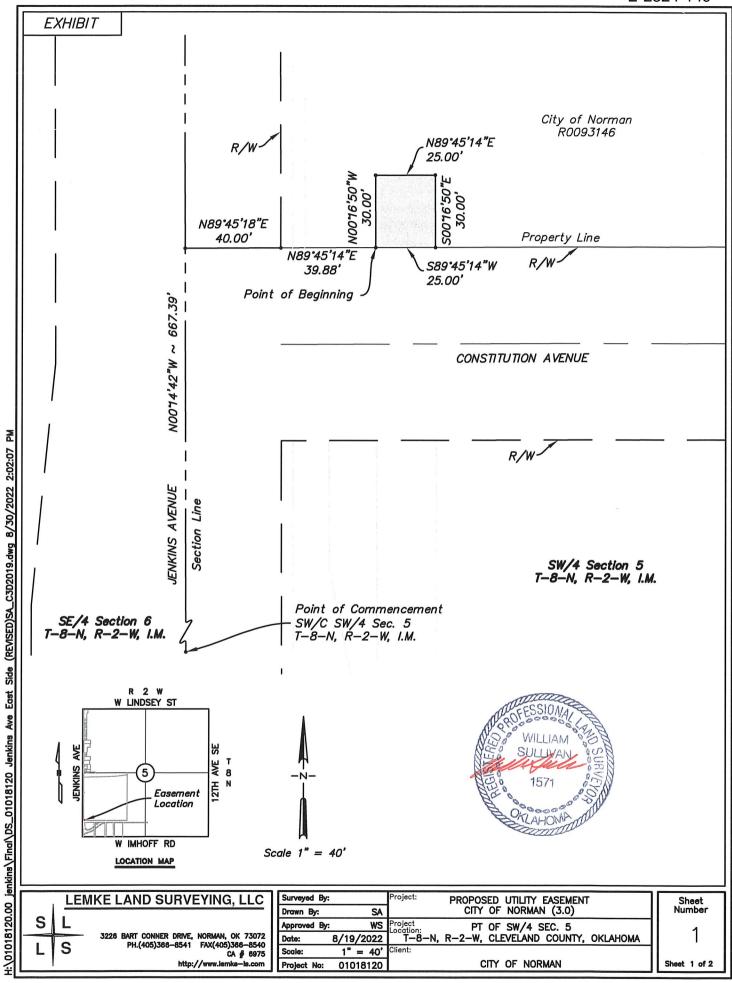

### LEGAL DESCRIPTION PUE CITY OF NORMAN

A proposed driveway easement, located in the Southwest Quarter (SW/4) of Section Five (5), Township Eight North (T-8-N), Range Two West (R-2-W) of the Indian Meridian (I.M.), Cleveland County, Oklahoma and being more particularly described as follows:

Commencing at the Southwest corner of said SW/4;

Thence N 0014'42" W along the West line of the said SW/4 a distance of 667.39 feet;

Thence N 89°45'18" E a distance of 40.00 feet to a point on the existing right—of—way line;

Thence N 89°45'18" E a distance of 39.88 feet to a point on the existing right—of—way line, the South property line and the Point of Beginning;

Thence N 00°16'50" W a distance of 30.00 feet;

Thence N 89°45'14" E a distance of 25.00 feet:

Thence S 00°16'50" E a distance of 30.00 feet to a point on the existing right—of—way and the South property line;

Thence S 89°45'14" W along the said right—of—way line a distance of 25.00 feet to the Point of Beginning;

Said Tract contains 750.00 Sq. Ft. more or less

Note: Basis of Bearing = N 00°14'42"  $W = West \ line \ SW/4 \ Section 5$ , T-8-N, R-2-W, I.M. (State Plane - GPS observation).

Note: It is intended for the edges of easements to terminate at buildings, existing easements/rights—of—way and property lines (as shown on sketch), so as not to create any encroachments.