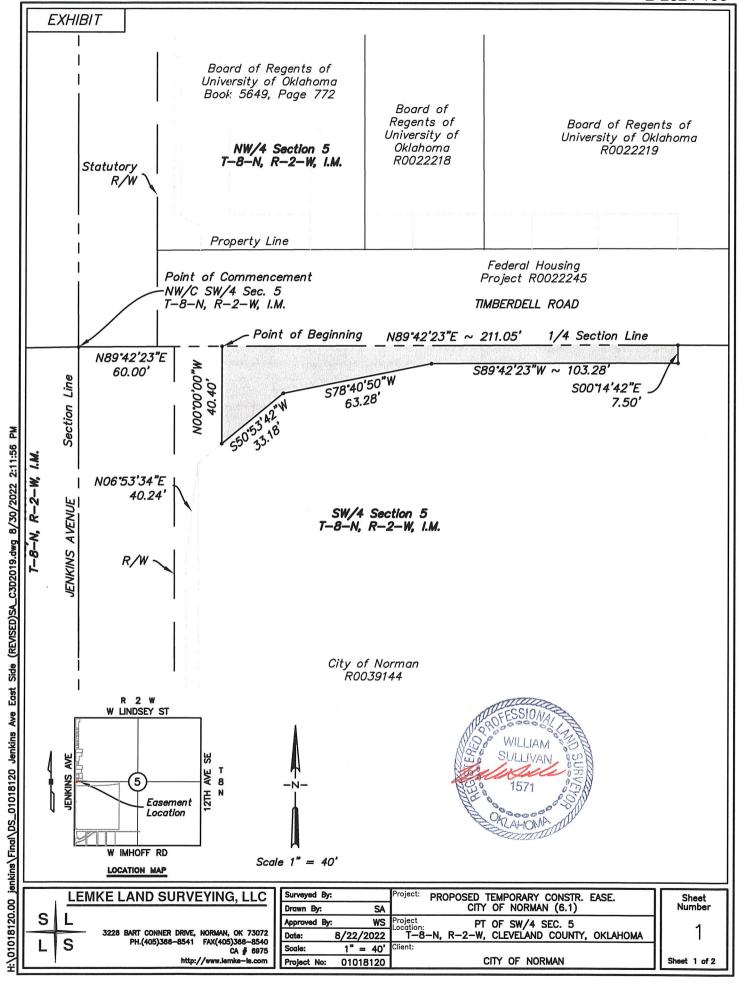

### LEGAL DESCRIPTION PTCE City of Norman

A proposed temporary construction easement, located in the Southwest Quarter (SW/4) of Section Five (5), Township Eight North (T-8-N), Range Two West (R-2-W) of the Indian Meridian (I.M.), Cleveland County, Oklahoma and being more particularly described as follows:

Commencing at the Northwest corner of said SW/4:

Thence N 89°42'23" E along the North line of said SW/4 a distance of 60.00 feet to the Point of Beginning;

Thence N 89°42'23" E a distance of 211.05 feet;

Thence S 0014'42" E a distance of 7.50 feet:

Thence S 89°42'23"W a distance of 103.28 feet;

Thence S 78°40'50"W a distance of 63.28 feet:

Thence S 50°53'42"W a distance of 33.18 feet;

Thence N 00°00'00" W a distance of 40.40 feet to a point on the North line of the said SW/4 and the Point of Beginning;

Said Tract contains 2387.97 Sq. Ft. more or less.

Note: Basis of Bearing = N 89°42'23" E = North line SW/4 Section 5, T-8-N, R-2-W, I.M.(State Plane - GPS observation).

Note: It is intended for the edges of easements to terminate at buildings, existing easements/rights-of-way and property lines (as shown on sketch), so as not to create any encroachments.