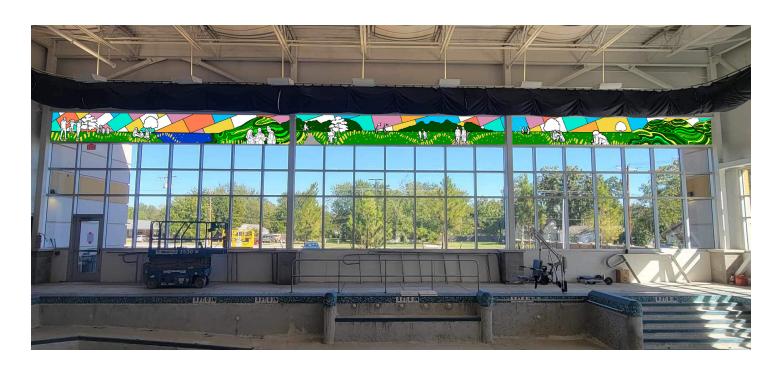

#### WALL 1 (main wall)

 $(15 \times 18.3 = 275 \text{ sq ft}) + (10.3 \times 11.3 = 116 \text{ sq ft}) = 391 \text{ sq ft}$ 

WALLS 2-4 (window walls)

 $(3 \times 26 = 78 \text{ sq ft}) \times 3 \text{ walls} = 234 \text{ sq ft}$ 

#### **PROJECT NOTES:**

McKnight & Braggs will collaborate to paint window walls from October 14 - October 22

McKnight will paint main wall October 24 - November 11

## WALLS 2 - 4 (Window Walls)

Note: these images represent digital mockups. Artist acknowledges that there will be additional changes to meet design standards to complete design.