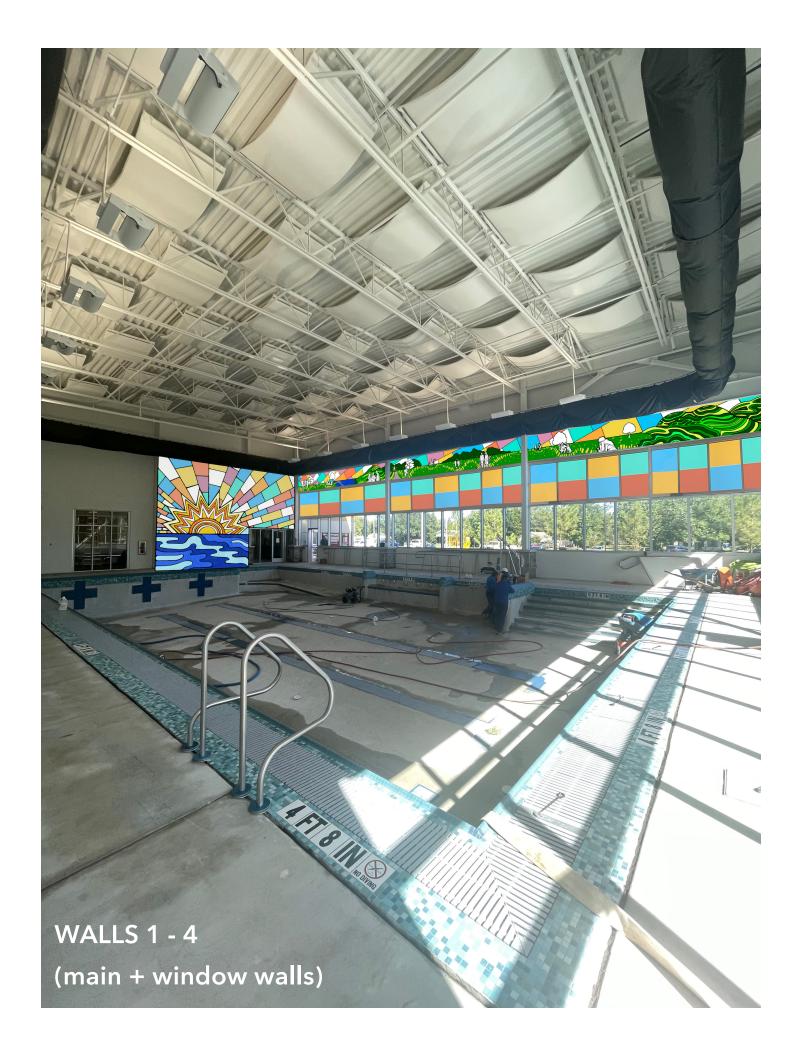

#### WALL 1 (main wall)

 $(15 \times 18.3 = 275 \text{ sq ft}) + (10.3 \times 11.3 = 116 \text{ sq ft}) = 391 \text{ sq ft}$ 

WALLS 2-4 (window walls)

 $(3 \times 26 = 78 \text{ sq ft}) \times 3 \text{ walls} = 234 \text{ sq ft}$ 

#### **PROJECT NOTES:**

McKnight & Braggs will collaborate to paint window walls from October 14 - October 22

McKnight will paint main wall October 24 - November 11