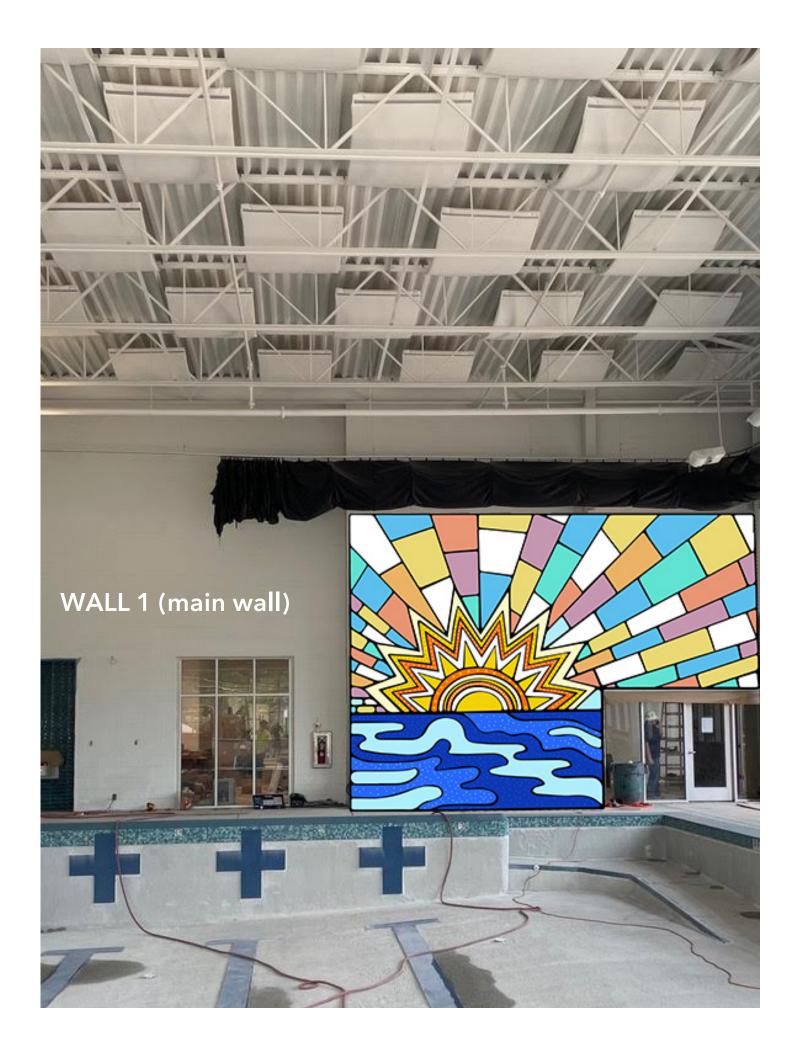

#### WALL 1 (main wall)

 $(15 \times 18.3 = 275 \text{ sq ft}) + (10.3 \times 11.3 = 116 \text{ sq ft}) = 391 \text{ sq ft}$ 

WALLS 2-4 (window walls)

 $(3 \times 26 = 78 \text{ sq ft}) \times 3 \text{ walls} = 234 \text{ sq ft}$ 

#### **PROJECT NOTES:**

McKnight & Braggs will collaborate to paint window walls from October 14 - October 22

McKnight will paint main wall October 24 - November 11