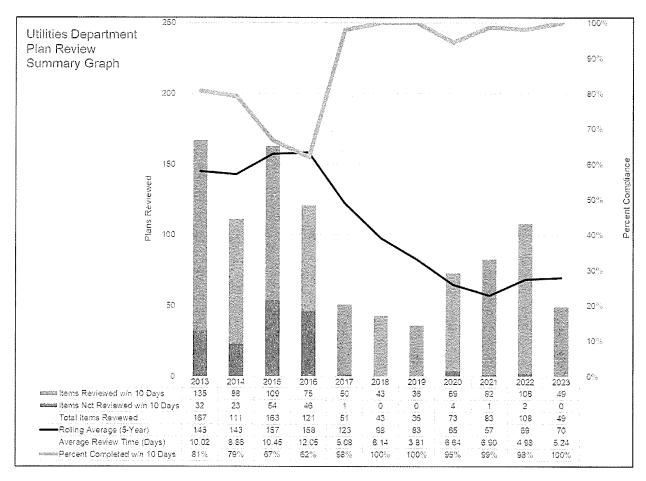

tewater Excise Tax - Non-Residential:

<u>WRF Investment Fee/Wastewater Excise Tax</u>: Staff evaluated the Wastewater Excise Tax on 3 commercial entities last month. Of the 3 applications, 3 applications were assessed since the applications were determined to increase wastewater flows over the previous use of the site. For the fiscal year, 38 commercial properties were reviewed and a total of \$99,605.19 was assessed to the 29 entities that will increase wastewater flows for the respective property. Below are graphs showing the amount assessed and the number reviewed.





#### PLAN REVIEW:

Seven plan sets were reviewed this past month. Staff has reviewed 49 plans for the current fiscal year with an average review time of 5.24 days and with 100 percent of plans reviewed within 10 days.



#### RECOUPMENT PROJECTS:

- <u>NW Sewer Study</u>: 36th Interceptor & Force Main Payback projects established in 1998/1999: Because of abandonment of Carrington LS, two resolutions reducing number of parcels requiring payback approved 01/10/12. Releases for many properties now served by North interceptor system projects were filed of record in 2012. NUA approved appropriation of payback funds on 12/05/17. Collected payback fees of \$697 for Jolley Addition on 03/23/18. NUA approved appropriation of payback funds 12/10/19 allowing staff to issue payback checks to developers in late December 2019.
- 2. <u>Sewer Service Area 5 Payback</u>: Payback project established by R-0304-13 for NUA share of sewer improvements along Highway 9 from the Summit Valley Lift Station to the USPS.
- 3. <u>No