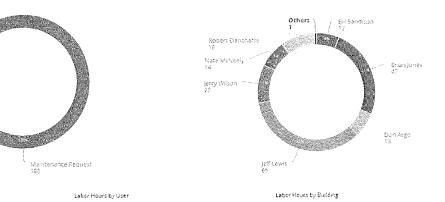

#1: 11

Fire Station #2: 13

Fire Station #3: 1

Fire Station #6: 27

Fire Station #9: 14

Firehouse Art: 6

\*Indirect: 152

Irving Recreation: 5

Legacy Park: 1

Little Axe Rec Center: 2

N.E. Lions Park: 4

Norman Investigation Center: 49.5

Park Maintenance: 3.5

Reaves Park: 7

Ruby Grant Park: 2

Sanitation: 7

Senior Center: 5.5

Sooner Theater: 2

Streets: 4.5

Traffic Control: 2

Transfer Station: 1

Transit/EVT: 4

Water Reclamation Facility: 29.5

Water Treatment Plant: 8

Westwood Golf: 8

Westwood Pool: 8

Westwood Tennis: 2

Whittier Recreation Center: 6

\*\*\* This report was generated before all work orders had updated therefore it is lacking some information for the month of January, the numbers will reflect in February 2023 report. \*\*\*





Assigned Requests by User



Resolutions by User

Requests by Module







## PLANNING AND COMMUNITY DEVELOPMENT 10



\*FOR MONTHLY COMPARISON TO PRIOR YEAR SEE PAGE 2.





### DEVELOPMENT SERVICES DIVISION PERMIT ACTIVITY Building Permit Activity-JANUARY 2023

|                        | DESCRIPTION                                                                                                                                                                                                                                                                                  | 2023<br>YEAR<br>TO-DATE                                                          |                         | VALUATION                                                 | 2022<br>TOTALS