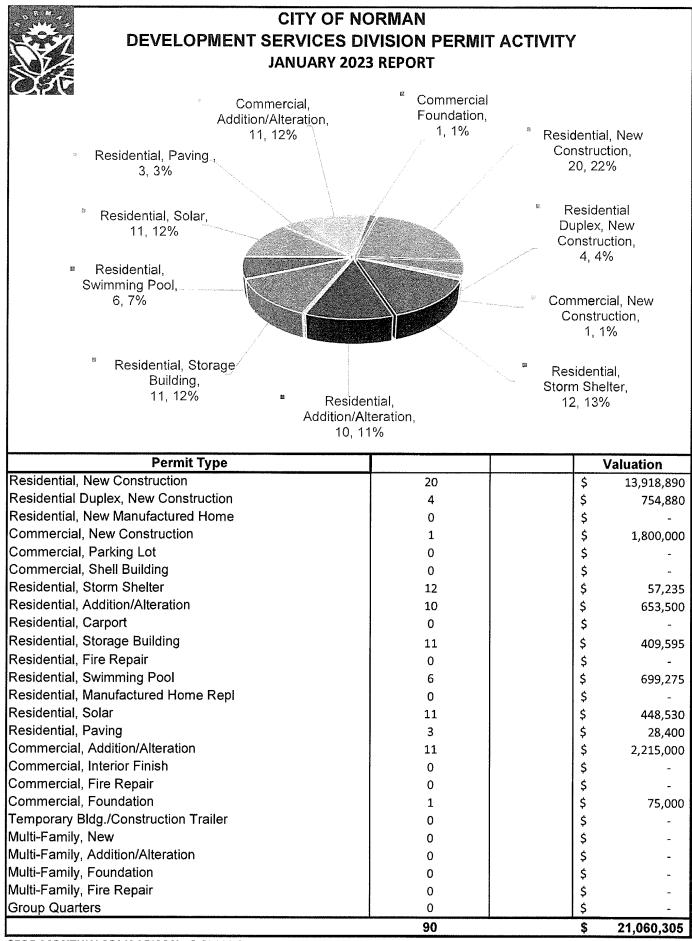

#### **LICENSES**

Ten New licenses and Zero Renewals were issued during the month of January. Following is a list of each license type and the number issued for that specific type:

| LICENSE TYPE                            | NUMBER | FYE | LICENSE TYPE                 | NUMBER | FYE |
|-----------------------------------------|--------|-----|------------------------------|--------|-----|
|                                         | ISSUED | YTD |                              | ISSUED | YTD |
| Bee Keeper                              | 0      | 0   | Retail Beer                  | 0      | 1   |
| Brewer                                  | 0      | 1   | Retail Spirits Store         | 0      | 1   |
| Coin-Operated Devices                   | 0      | 3   | Retail Wine                  | 0      | 1   |
| Distiller                               | 0      | 0   | Salvage Yard                 | 0      | 0   |
| Food                                    | 3      | 28  | Sidewalk Dining              | 0      | 0   |
| Game Machines                           | 0      | 0   | Solicitor/Peddler (30 day)   | 0      | 4   |
| Impoundment Yard                        | 0      | 0   | Solicitor/Peddler (60 day)   | 1      | 6   |
| Kennel                                  | 0      | 1   | Solicitor/Peddler (one day)  | 0      | 0   |
| Medical Marijuana Dispensary            | 0      | 8   | Special Event                | 0      | 3   |
| Medical Marijuana Grower                | 0      | 4   | Strong Beer & Wine/Winemaker | 0      | 4   |
| Medical Marijuana Processor             | 3      | 9   | Taxi/Motorbus/Limousine      | 1      | 2   |
| Medical Marijuana Testing<br>Laboratory | 0      | 0   |                              | 0      | 0   |
| Mixed Beverage                          | 0      | 3   | Temp Food (one day)          | 0      | 7   |
| Mixed Beverage/Caterer                  | 0      | 5   | Temp Food (30 day)           | 0      | 5   |
| Pawnbroker                              | 0      | 0   | Temp Food (180 day)          | 2      | 13  |
| Pedicab                                 | 0      | 3   | Transient Amusement          | 0      | 0   |
| YTD License Total: 112                  | 6      | 65  |                              | 4      | 47  |