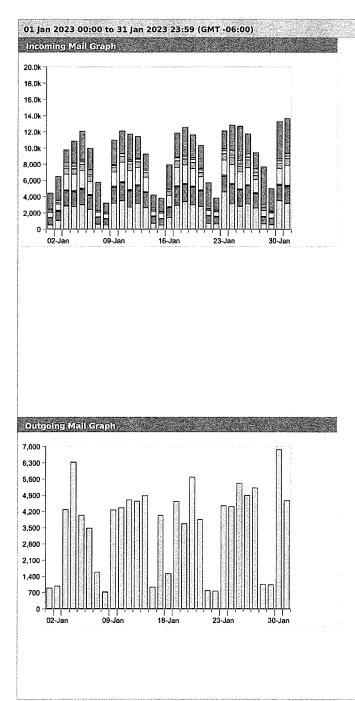

| 2 3 |        | 4 4  | <b>i</b> 4 | 4 1   | 1        | 9 -1    |             | hit. |     | 4  | ä        | Ž    |         | 1 1  | <b>d</b> 1  | G (        | 1 1 |



## Table 2

| January 2023 LIST SERVE  | R REP(            | ORT      |                    |
|--------------------------|-------------------|----------|--------------------|
| Group                    | Active<br>Members | Mailings | Total<br>Delivered |
| Affirmative Action Group | 15                | 3        | 45                 |
| Job Posting              | 1335              | 3        | 4005               |
| Norman News              | 2320              | 9        | 20880              |
| Totals                   | 3670              | 15       | 24930              |



## Executive Summary

#### ironport.example.com



| Data in                                      | time range: 100 | .0 % complete |
|----------------------------------------------|-----------------|---------------|
| Incoming Mail Summary                        |                 |               |
| Mbssage Category                             | 96              | Messages      |
| Stopped by IP Reputation Filtering           | 31.7%           | 86,181        |
| Stopped by Domain Reputation Filtering       | 2.6%            | 7,137         |
| Stopped as Invalid Recipients                | 0.0%            | 1             |
| Spam Detected                                | 2.6%            | 6,979         |
| Virus Detected                               | 0.0%            | 79            |
| Detected by Advanced Malware<br>Protection   | 0.