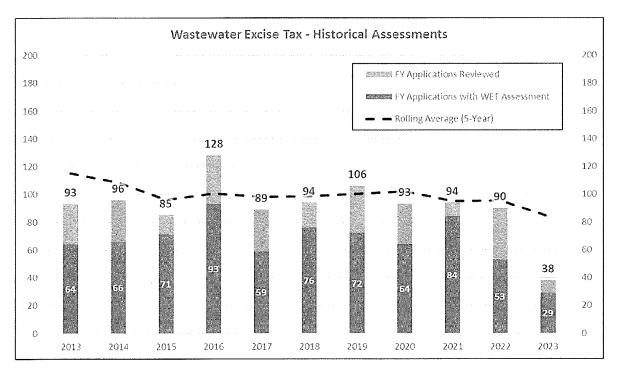

be issued in February. Both projects are complete and in operation. All work is complete. Staff will have the final acceptance on the first docket in February.

Architect: Studio Architects, LLC (George Winters)

#### Wastewater Excise Tax - Non-Residential:

<u>WRF Investment Fee/Wastewater Excise Tax</u>: Staff evaluated the Wastewater Excise Tax on 3 commercial entities last month. Of the 3 applications, 3 applications were assessed since the applications were determined to increase wastewater flows over the previous use of the site. For the fiscal year, 38 commercial properties were reviewed and a total of \$99,605.19 was assessed to the 29 entities that will increase wastewater flows for the respective property. Below are graphs showing the amount assessed and the number reviewed.





#### PLAN REVIEW:

Seven plan sets were reviewed this past month. Staff has reviewed 49 plans for the current fiscal year with an average review time of 5.24 days and with 100 percent of plans reviewed within 10 days.



#### RECOUPMENT PROJECTS:

- <u>NW Sewer Study</u>: 36th Interceptor & Force Main Payback projects established in 1998/1999: Because of abandonment of Carrington LS, two resolutions reducing number of parcels requiring payback approved 01/10/12. Releases for many properties now served by North interceptor system projects were filed of record in 2012. NUA approved appropriation of payback funds on 12/05/17. Collected payback fees of \$697 for Jolley Addition on 03/23/18. NUA approved appropriation of payback funds 12/10/19 allowing staff to issue payback checks to develop