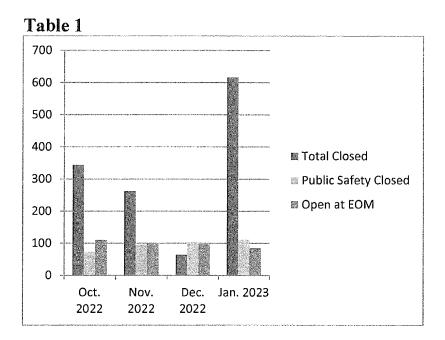

|                           |     |      |     |          |   |                                                                                                                 |    |     |        |      |            |       |          |         |             |      |     |    |          |      |         |      |             |            |     |
| Pinau Abottis                                              |         | d 1 | 11               |                           |     | Ť    | z z | 7        | 2 | 11                                                                                                              | ų. | 2 3 |        | 4 4  | <b>i</b> 4 | 4 1   | 1        | 9 -1    |             | hit. |     | 4  | ä        | Ž    |         | 1 1  | <b>d</b> 1  | G (        | 1 1 |



## Table 2

| January 2023 LIST SERVE  | R REP(            | ORT      |                    |
|--------------------------|-------------------|----------|--------------------|
| Group                    | Active<br>Members | Mailings | Total<br>Delivered |
| Affirmative Action Group | 15                | 3        | 45                 |
| Job Posting              | 1335              | 3        | 4005               |
| Norman News              | 2320              | 9        | 20880              |
| Totals                   | 3670              | 15       | 24930              |



## Executive Summary

#### ironport.example.com



| Data in                                      | time range: 100 | .0 % complete |
|----------------------------------------------|-----------------|---------------|