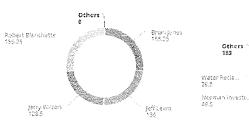

1

Fire Station #6: 27

Fire Station #9: 14

Firehouse Art: 6

\*Indirect: 152

Irving Recreation: 5

Legacy Park: 1

Little Axe Rec Center: 2

N.E. Lions Park: 4

Norman Investigation Center: 49.5

Park Maintenance: 3.5

Reaves Park: 7

Ruby Grant Park: 2

Sanitation: 7

Senior Center: 5.5

Sooner Theater: 2

Streets: 4.5

Traffic Control: 2

Transfer Station: 1

Transit/EVT: 4

Water Reclamation Facility: 29.5

Water Treatment Plant: 8

Westwood Golf: 8

Westwood Pool: 8

Westwood Tennis: 2

Whittier Recreation Center: 6

\*\*\* This report was generated before all work orders had updated therefore it is lacking some information for the month of January, the numbers will reflect in February 2023 report. \*\*\*





Assigned Requests by User



Resolutions by User

Requests by Module







## PLANNING AND COMMUNITY DEVELOPMENT 10



\*FOR MONTHLY COMPARISON TO PRIOR YEAR SEE PAGE 2.





### DEVELOPMENT SERVICES DIVISION PERMIT ACTIVITY Building Permit Activity-JANUARY 2023

|                        | DESCRIPTION                                                                                                                                                                                                                                                                                  | 2023<br>YEAR<br>TO-DATE                                                          |                         | VALUATION                                                 | 2022<br>TOTALS                                                                                 |