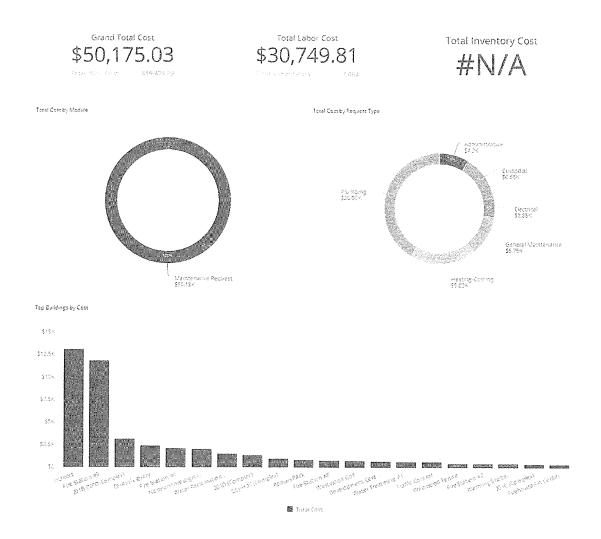

abor Hours: 1,063

Total Cost by Request Type

Administrative: \$4.3K – 9%

Custodial: \$6.66K – 13%

Electrical: \$2.85K - 6%

General Maintenance: \$5.75K – 11%

HVAC: \$9.82K - 20%

Plumbing: \$20.80K - 41%

Top Buildings by Cost

Indirect: \$13.11K

Fire Station #9: \$11.87K

201B (NPD - Complex): \$3.19K

Central Library: \$2.45K

Fire Station #1: \$2.12K

Norman Investigation Center: \$2.02K

Water Reclamation Facility: \$1.55K

201D (Complex): \$1.4K

City Hall (Complex): \$1.07K

Reaves Park: \$839.39

Fire Station #8: \$803.86

Westwood Golf: \$733.10

Development Center (Complex): \$703.14

Water Treatment Plant: \$677.26

Traffic Control: \$657.33

Westwood Tennis: \$459.58

Fire Station #2: \$454.58

Warming Shelter: \$441.45

201C (Complex): \$381.30

Firehouse Art: \$367.77



**Comprehensive Operations** 

Maintenance Requests - Total: 161

Administrative: 26

Custodial: 1

Electrical: 16

General Maintenance: 30

HVAC: 41

Plumbing: 67

Finalized Requests – Total: 161

Number of Requests by Building

201B (NPD Complex): 12

Indirect: 11

Norman Investigation Center: 8

Fire Station #9:8

201D (Complex): 7

Fire Station #1:6

City Hall (Complex): 6

201A (Complex): 6

Fire Station #2: 6

Development Center (Complex): 5

201C (Complex): 5

Water Reclamation Facility: 5

Water Treatment Plant: 5

Fire Station #8: 5

Reaves Park: 4

Sanitation: 4

12th Ave Recreation Center: 4

**Irving Recreation: 3** 

East Library: 3

Senior Center: 3

Traffic Control: 3

Facility Maintenance: 3

Animal Welfare: 3

### Central Library: 3

### Legacy Park: 2



## Work Summary