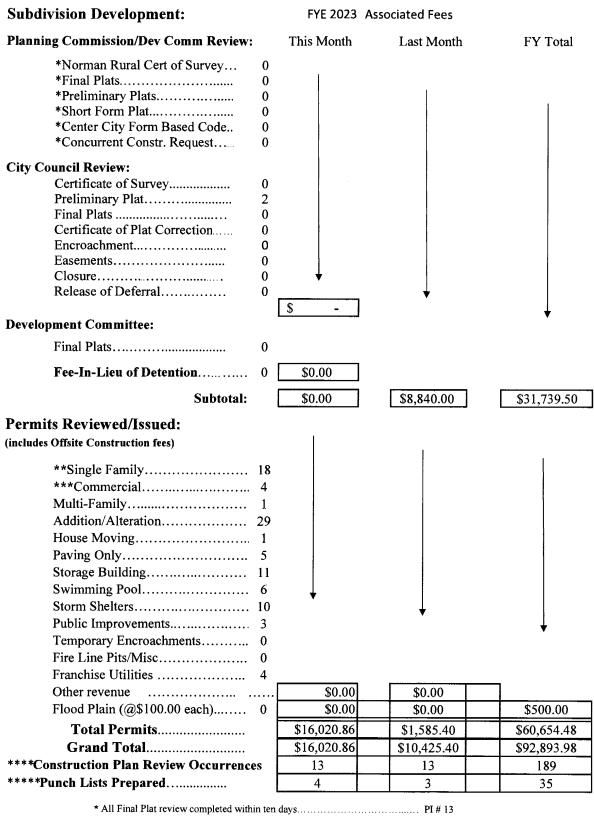

rder Total: This is the amount of work orders for the entire year.

#### **PRODUCTIVITY REPORT**

<u>Direct Labor Hours</u>: Each mechanic's total direct labor hours are shown. Then the direct labor hours are tallied together. After that the total available hours are shown to assess productivity.

<u>Productivity Goal:</u> When mechanics are productive at 70%, meaning that 70% of their day was spent actually working on vehicles, the City of Norman is in equilibrium. We are able to use the money generated from their direct labor to pay wages, benefits and the utilities.

<u>Actual Productivity</u>: This is the average percent of all the mechanics' total productivity during the available working hours for the month.

#### January 2023 DEVELOPMENT COORDINATION, ENGINEERING AND PERMIT REVIEW



\*\*\*\*\*All Punch Lists prepared within one day of Final Inspection......PI # 8

# January 2023

## DEVELOPMENT COORDINATION, ENGINEERING, AND PERMIT REVIEW

## KEN DANNER/TODD McLELLAN/JACK BURDETT

|                                                                                       | NUMBER OF<br>INSTANCES | PERCENTAGE<br>ACHIEVED |
|---------------------------------------------------------------------------------------|------------------------|------------------------|
| <i>PI #8</i> PREPARE<br>DEVELOPMENT PUNCH<br>LIST WITHIN 1 DAY OF<br>FINAL INSPECTION | 4                      | 100%                   |
| PI #10 SINGLE FAMILY<br>BLDG PERMIT REVIEW W/I<br>3 DAYS                              | 18                     | 100%                   |
| PI #11 COMMERCIAL<br>BLDG PERMIT R