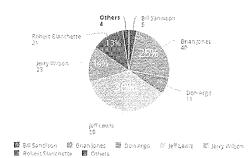

Center: 4

**Irving Recreation: 3** 

East Library: 3

Senior Center: 3

Traffic Control: 3

Facility Maintenance: 3

Animal Welfare: 3

### Central Library: 3

### Legacy Park: 2



## Work Summary

### PM & Work Requests by Current State

Completed: 188 – 100%

PM & Work Requests Assigned by User

Bill S.: 5 – 3% Brian J.: 40 – 25% Don A.: 11 – 7% Jeff L.: 58 – 36% Jerry W.: 23 – 14% Robert B.: 21 – 13% Tara K.: 1 Wade T.: 1 Jason M.: 1 Kathy L.: 1

PM & Work Requests by Type

Administrative: 6 – 4%

Custodial: 1 – 1%

Electrical: 16 – 10%

General Maintenance: 30 – 19%

HVAC: 41 – 25%

Plumbing: 67 – 42%

PM and Work Requests By Current State





Marcenanca Request tet

lii: Maintendoce Roquist

PM and Work Requests Assigned By User

Pk5 and Work Requests By Type

Requests By Module





... 國 Anninkitzelive 「鬣 Electrical」 題 General Maintenance 「紙 Hearing-Cooking 蜀 Alumbing ■ Others

### **Team Performance**

Assigned Requests by User

#### Bill S.: 12 - 6%

- Brian J.: 47 25%
- Don A.: 13 7%
- Jeff L.: 65 34%
- Jerry W.: 20 11%
- Nate M.: 14 7%
- Robert B.: 18 9%

Tara K.: 1 – 1%

Labor Hours by User

Bill S.: 0 --0%

Brian J.: 155.25 -- 27%

Don A.: 0 – 0%

Jason M.: 0 – 0%

Jeff L.: 136 – 24%

Jerry W.: 128.5 – 22%

Kathy L.: 0 – 0%

Robert B.: 156.25-27%

Labor Hours by Building

12<sup>th</sup> Ave Recreation Center: 8

201A (Complex): 11.5

201B (NPD - Complex): 395

201C (Complex): 9.5

Animal Welfare: 5

Central Library: 31

Development Center: 28.5

Fire Station #1: 11

Fire Station #2: 13

Fire Station #3: 1

Fire Station #6: 27

Fire Station #9: 14

Firehous