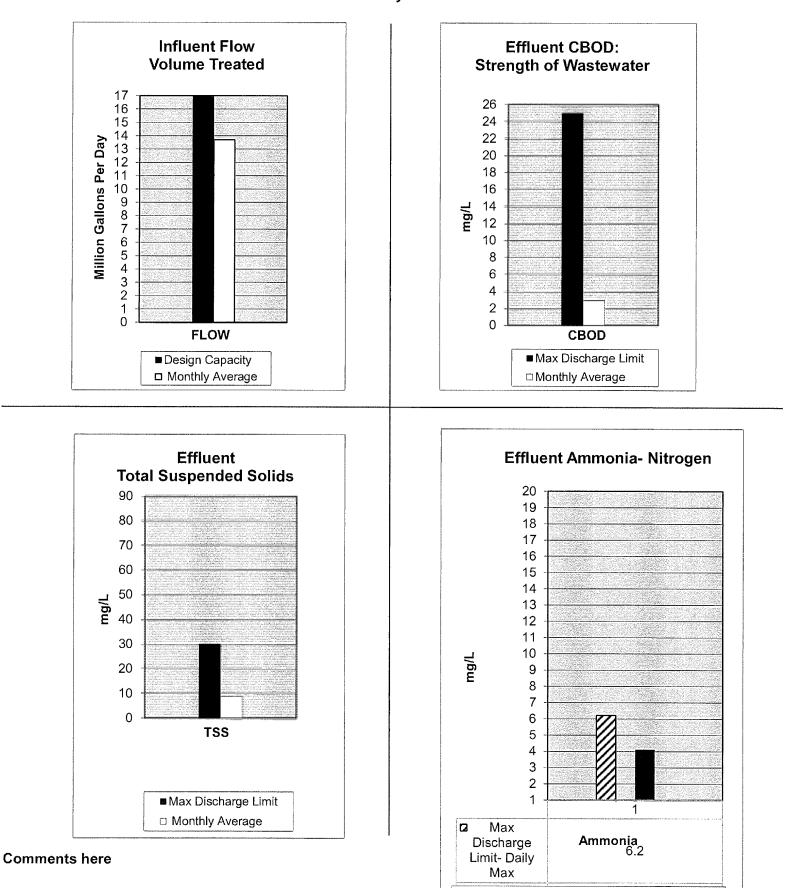

### Utility Division Activity Report - FYE 2023

|                                 | FYE    | 23<br>YTD | FYE 2  | 22<br>YTD |
|---------------------------------|--------|-----------|--------|-----------|
| STATUS REPORT                   |        |           |        |           |
| Regular Utility Accounts Billed | 44,729 | 311,459   | 45,098 | 307,059   |
| New Deposit Ons Billed          | 545    | 5,318     | 601    | 5,283     |
| Final Accounts Billed           | 700    | 4,798     | 576    | 4,339     |
| TOTAL METERS READ               | 45,974 | 321,575   | 46,275 | 316,681   |