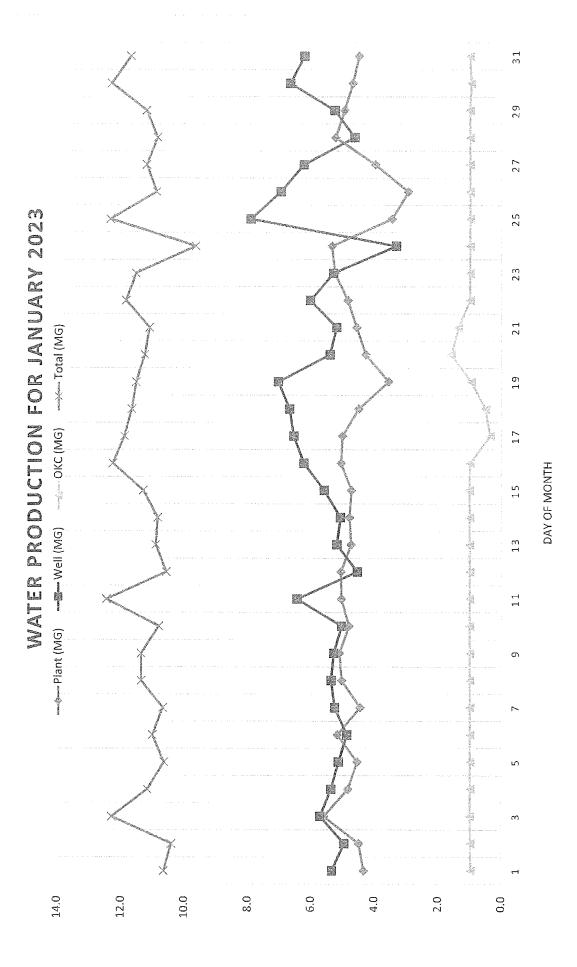

### Utility Division Activity Report - FYE 2023

|                                 | FYE    | 23<br>YTD | FYE 2  | 22<br>YTD |
|---------------------------------|--------|-----------|--------|-----------|
| STATUS REPORT                   |        |           |        |           |
| Regular Utility Accounts Billed | 44,729 | 311,459   | 45,098 | 307,059   |
| New Deposit Ons Billed          | 545    | 5,318     | 601    | 5,283     |
| Final Accounts Billed           | 700    | 4,798     | 576    | 4,339     |
| TOTAL METERS READ               | 45,974 | 321,575   | 46,275 | 316,681   |