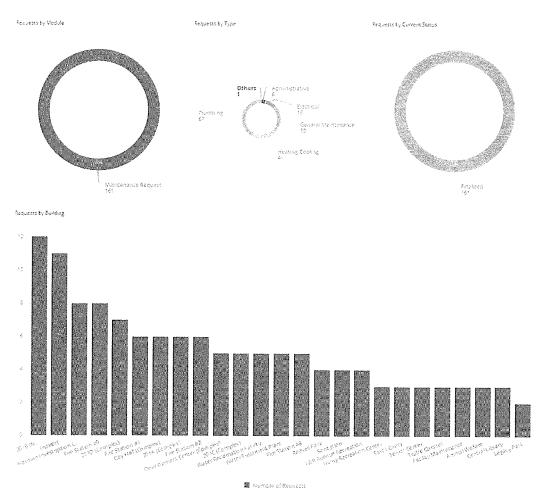

e Art: \$367.77



**Comprehensive Operations** 

Maintenance Requests - Total: 161

Administrative: 26

Custodial: 1

Electrical: 16

General Maintenance: 30

HVAC: 41

Plumbing: 67

Finalized Requests – Total: 161

Number of Requests by Building

201B (NPD Complex): 12

Indirect: 11

Norman Investigation Center: 8

Fire Station #9:8

201D (Complex): 7

Fire Station #1:6

City Hall (Complex): 6

201A (Complex): 6

Fire Station #2: 6

Development Center (Complex): 5

201C (Complex): 5

Water Reclamation Facility: 5

Water Treatment Plant: 5

Fire Station #8: 5

Reaves Park: 4

Sanitation: 4

12th Ave Recreation Center: 4

**Irving Recreation: 3** 

East Library: 3

Senior Center: 3

Traffic Control: 3

Facility Maintenance: 3

Animal Welfare: 3

### Central Library: 3

### Legacy Park: 2



## Work Summary

### PM & Work Requests by Current State

Completed: 188 – 100%

PM & Work Requests Assigned by User

Bill S.: 5 – 3% Brian J.: 40 – 25% Don A.: 11 – 7% Jeff L.: 58 – 36% Jerry W.: 23 – 14% Robert B.: 21 – 13% Tara K.: 1 Wade T.: 1 Jason M.: 1 Kathy L.: 1

PM & Work Requests by Type

Administrative: 6 – 4%

Custodial: 1 – 1%

Electrical: 16 – 10%

General Maintenance: 30 – 19%

HVAC: 41 – 25%

Plumbing: 67 – 42%

PM and Work Requests By Current State





Marcenanca Request tet

lii: Maintendoce Roquist

PM and Work Requests Assigned By User

Pk5 and Work Requests By Type

Requests By Module





... 國 Anninkitzelive 「鬣 Electrical」 題 General Maintenance 「紙 Hearing-Cooking 蜀 Alumbing ■ Others

### **Team Performance**

Assigned Requests by User

#### Bill S.: 12 - 6%

- Br