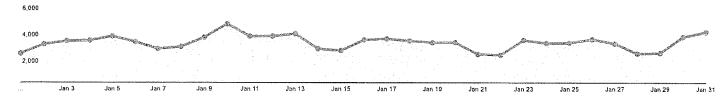

0.0%       | 0        |
| Detected by Advanced Malv     Protection |            | 0        |
| Messages with Malicious UR               | Ls 0.0%    | 0        |
| Stopped by Content Filter                | 0.0%       | 0        |
| Stopped by DLP                           | 0.0%       | 0        |
| Clean Messages                           | 100.0%     | 108,947  |
| Total Messages                           | Processed: | 108,947  |

| Message Delivery          | 2.    | Messages |
|---------------------------|-------|----------|
| Hard Bounces              | 3.2%  | 3,533    |
| Delivered                 | 96.8% | 105,415  |
| Total Messages Delivered: |       | 108,948  |

ironport.example.com - 01 Feb 2023 03:00 (GMT -06:00)

#### Analytics https://www.normanok.gov www.normanok.gov





| Avg. Time on Page | Bounce Rate             | New Users               | Users                                               | Pageviews                                             | Pages / Session                         | Sessions 🦆                                  | Day of the month |
|-------------------|-------------------------|-------------------------|-----------------------------------------------------|-------------------------------------------------------|-----------------------------------------|---------------------------------------------|------------------|
|                   | Avg for View.<br>41.57% | s of Total:             | <b>63,097</b><br>% of Totel:<br>100.05%<br>(63,097) | <b>195,005</b><br>% of Total:<br>100.03%<br>(195,005) | 2.06<br>Aug for View<br>2.06<br>