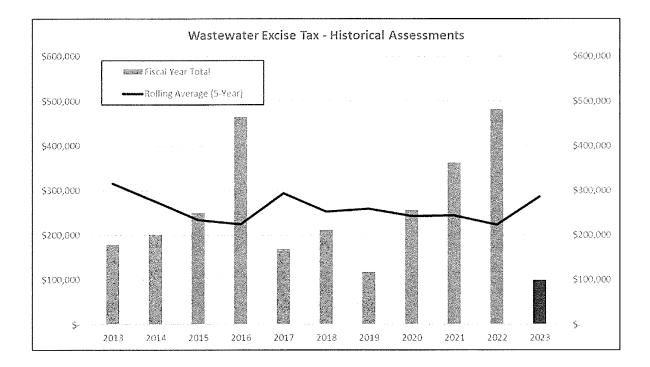

d be issued in February. Both projects are complete and in operation. All work is complete. Staff will have the final acceptance on the first docket in February.

Architect: Studio Architects, LLC (George Winters)

#### Wastewater Excise Tax - Non-Residential:

<u>WRF Investment Fee/Wastewater Excise Tax</u>: Staff evaluated the Wastewater Excise Tax on 3 commercial entities last month. Of the 3 applications, 3 applications were assessed since the applications were determined to increase wastewater flows over the previous use of the site. For the fiscal year, 38 commercial properties were reviewed and a total of \$99,605.19 was assessed to the 29 entities that will increase wastewater flows for the respective property. Below are graphs showing the amount assessed and the number reviewed.





#### PLAN REVIEW:

Seven plan sets were reviewed this past month. Staff has reviewed 49 plans for the current fiscal year with an average review time of 5.24 days and with 100 percent of plans reviewed within 10 days.



#### RECOUPMENT PROJECTS:

- <u>NW Sewer Study</u>: 36th Interceptor & Force Main Payback projects established in 1998/1999: Because of abandonment of Carrington LS, two resolutions reducing number of parcels requiring payback approved 01/10/12. Releases for many properties now served by North interceptor system projects were filed of record in 2012. NUA approved appropriation of payback funds on 12/05/17. Collected payback fees of \$697 for Jolley Addition on 03/23/18. NUA approved appropriation of payback funds 12/10/19 allowing staff to issue payback checks to devel