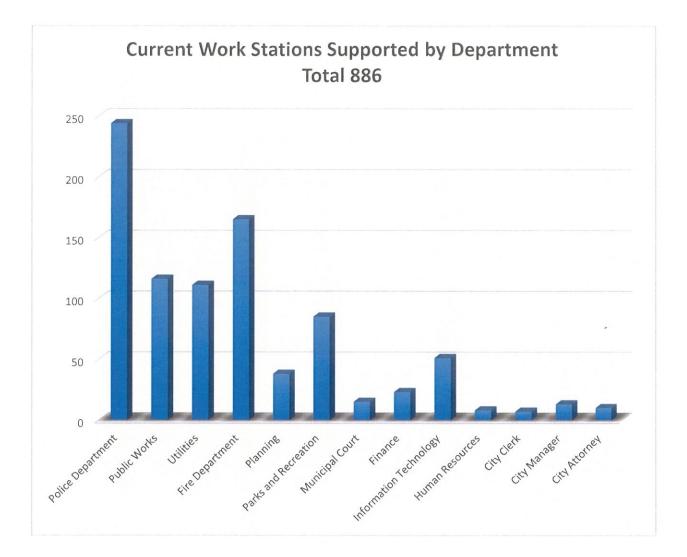

nce, and Planning and Community Services software packages. Daily work continues on these systems as well as additional training, enhancements, and configuration. We will continue to evaluate and enhance each of these systems moving forward. Our current efforts include a review of the HR Systems, post launch troubleshooting of Planning and Community Dev software, an upgraded Parks and Rec software package to help with golf management, concessions, and food carts. We Are also preparing for AMI (Automatic Meter Infrastructure), and integration with a customer portal for Utility Billing Systems software as well as a review of the current time and attendance software.





IT Table B









# Build visuals with your data

Select or drag fields from the Data pane onto the report canvas.







ironport.example.com

## Executive Summary

# 01 Oct 2024 00:00 to 31 Oct 2024 23:59 (GMT -05:00) Incoming Mail Graph 20.0k 18.0k 16.0k 14.0k 12.0k 10.0k 8,000 6,000 4,000 2,000 0 16-Oct 02-Oct 09-Oct 23-Oct 30-Oct



| Incoming Mail Summary                                                  |       |          |
|------------------------------------------------------------------------|-------|----------|
| Message Category                                                       | %     | Messages |
| Stopped by IP Reputation Filtering                                     | 45.9% | 176,948  |
| Stopped by Domain Reputation Filtering                                 | 0.4%  | 1,447    |
| Stopped as Invalid Recipients                                          | 0.0%  | 4        |
| Spam Detected