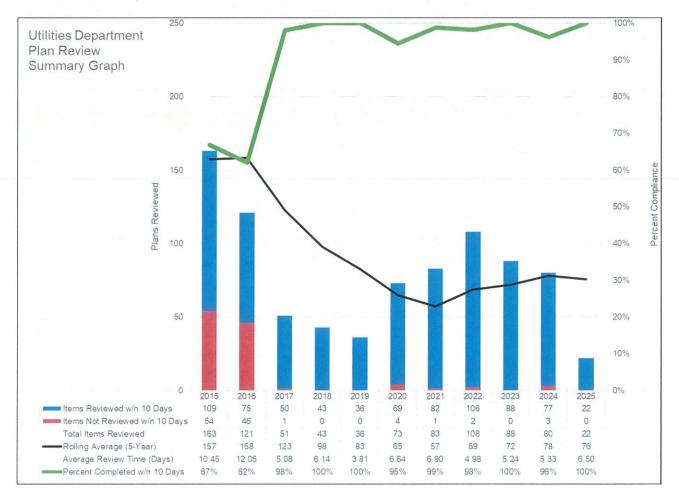

ater Excise Tax - Non-Residential:

<u>WRF Investment Fee/Wastewater Excise Tax</u>: Staff evaluated the Wastewater Excise Tax on eleven commercial entities last month. Six applications were determined to increase wastewater flows over the previous use of the site. For the fiscal year, thirty commercial properties have been reviewed and a total of \$68,381.74 has been assessed to the entities that will increase wastewater flows for their respective property. Below are graphs showing the amount assessed and the number reviewed (current through date of report preparation).





#### PLAN REVIEW:

Six plan sets were reviewed this past month. Staff has reviewed 22 plans for the current fiscal year with an average review time of 6.50 days and with 100 percent of plans reviewed within 10 days.



#### **RECOUPMENT PROJECTS:**

- <u>NW Sewer Study</u>: 36th Interceptor & Force Main Payback projects established in 1998/1999: Because of abandonment of Carrington LS, two resolutions reducing number of parcels requiring payback approved 01/10/12. Releases for many properties now served by North interceptor system projects were filed of record in 2012. NUA approved appropriation of payback funds on 12/05/17. Collected payback fees of \$697 for Jolley Addition on 03/23/18. NUA approved appropriation of payback funds 12/10/19 allowing staff to issue payback checks to developers in late December 2019.
- 2. <u>Sewer Service Area 5 Payback</u>: Payback project established by R-0304-13 for NUA share of sewer improvements along Highway 9 from the Summit Valley Lift Station to the USPS.
- <u>N