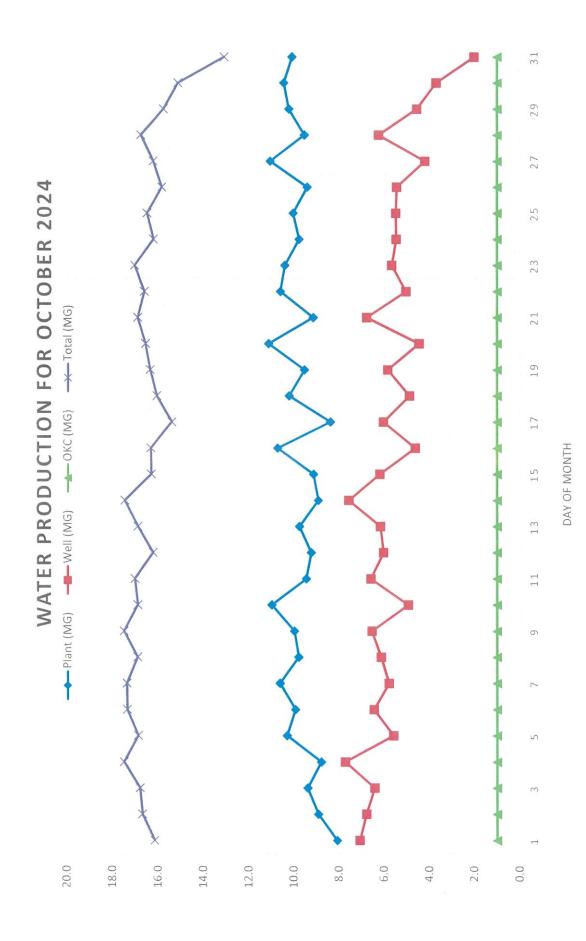

|
| Public Education<br>Number of tours conducted<br>Number of people on tours                                                                     | 1<br>16                                                         | 8<br>107                                                           | 1<br>14                                                       | 5<br>123                                                           |

#### Notes:

Line maintenance repaired water main on plant grounds. Well 63 has failed with motor has gone to ground. Well 42 lightning damage repaired and well has returned to service. Staff repaired polymer system control issues. Staff and NFD attempted to clean raw water tank with a little success. Staff pursuing other options at the moment.



FLOW, MILLION GALLONS

## MONTHLY TRANSFER STATION REPORT October

|                                             | TONS PER MONTH                         | <b>REVENUE PER MONTH</b> |
|---------------------------------------------|----------------------------------------|--------------------------|
| O.U.                                        | 393.38                                 | \$22,359.48              |
| STANDARD GATE                               | 1,550.09                               | \$130,613.76             |
| RESIDENTIAL                                 | 248.65                                 | \$6,141.80               |
| TOTALS:                                     | 2,192.12                               |                          |
|