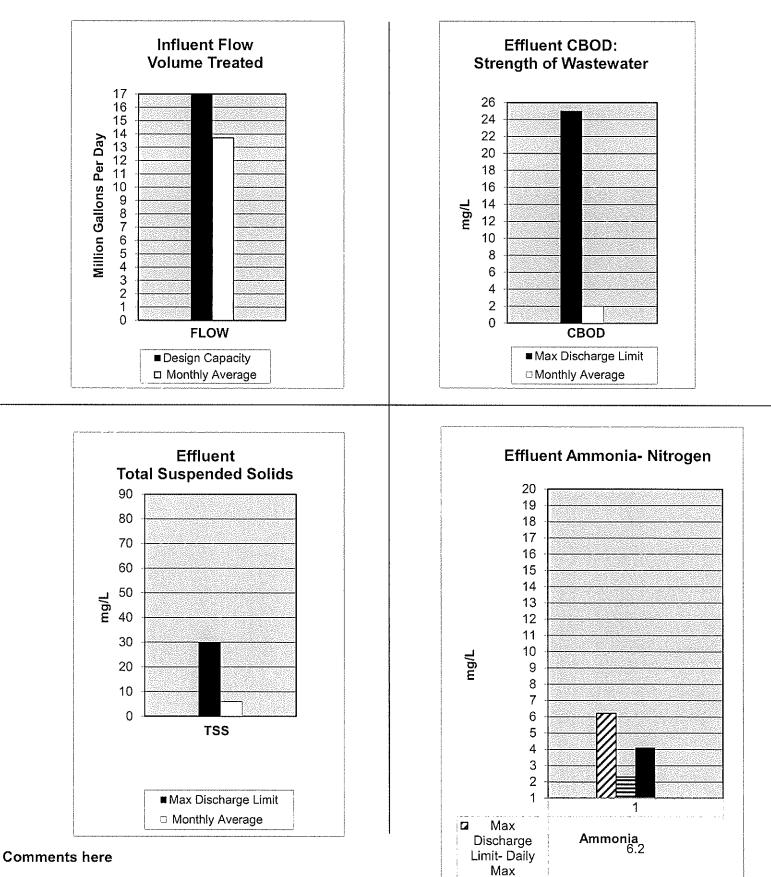

| 73,400      | 376,400        | 91,200     | 297,000    |
| Natural Gas                                              |             |                |            |            |
| Total cubic feet/day (plant wide)                        | 293,000     | 681,000        | 214,000    | 550,000    |
| Public Education (Tours)                                 | 0           | 0              | 1          | 17         |
| Total Attendees for FYE 25                               |             | 115            |            | 131        |
| OU Golf Course                                           | 10.1        | 69.3           | 16.1       | 72.1       |

E.coli Geometeric Mean for October 2024 534 MPN (Limit is 630)

### CITY OF NORMAN WATER RECLAMATION FACILITY October 2024



Max Discharge Limit- Daily Max

#### CITY OF NORMAN, OKLAHOMA DEPARTMENT OF UTILITIES

#### MONTHLY PROGRESS REPORT

#### WATER TREATMENT DIVISION

| WATER TREATMENT DIVISION                                                                                                                       |                                                                 |                                                                    | MONTH:                                                        | October-2024                                                       |
|------------------------------------------------------------------------------------------------------------------------------------------------|-----------------------------------------------------------------|-----------------------