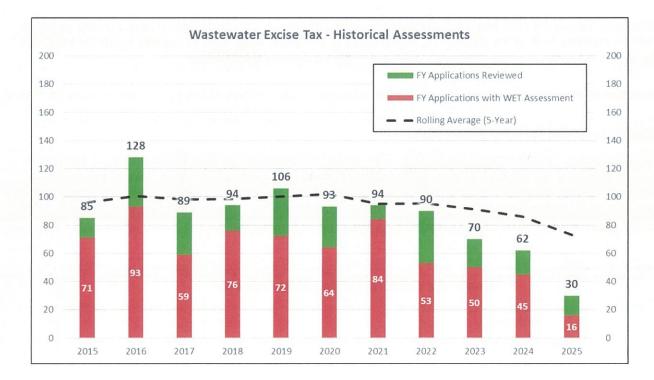

d WL Replacement and SMP-18, which have all required significant input from the NUA in the period originally designated for producing the bid documents in October.

Engineer: TriCore Group, LLC (Greg Vance)

#### Wastewater Excise Tax - Non-Residential:

<u>WRF Investment Fee/Wastewater Excise Tax</u>: Staff evaluated the Wastewater Excise Tax on eleven commercial entities last month. Six applications were determined to increase wastewater flows over the previous use of the site. For the fiscal year, thirty commercial properties have been reviewed and a total of \$68,381.74 has been assessed to the entities that will increase wastewater flows for their respective property. Below are graphs showing the amount assessed and the number reviewed (current through date of report preparation).





#### PLAN REVIEW:

Six plan sets were reviewed this past month. Staff has reviewed 22 plans for the current fiscal year with an average review time of 6.50 days and with 100 percent of plans reviewed within 10 days.



#### **RECOUPMENT PROJECTS:**

- <u>NW Sewer Study</u>: 36th Interceptor & Force Main Payback projects established in 1998/1999: Because of abandonment of Carrington LS, two resolutions reducing number of parcels requiring payback approved 01/10/12. Releases for many properties now served by North interceptor system projects were filed of record in 2012. NUA approved appropriation of payback funds on 12/05/17. Collected payback fees of \$697 for Jolley Addition on 03/23/18. NUA approved appropriation of payback funds 12/10/19 allowing staff to issue payback checks to devel