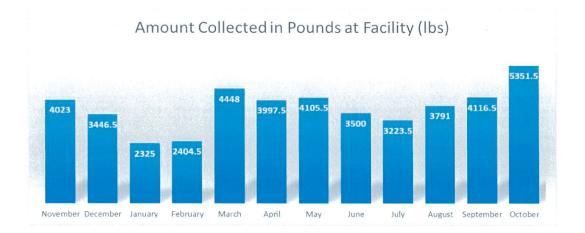

|
| The Lake Thunderbird Workshop and Cleanup Event was help October 27                                                         |
| Loudenback and Chao presented as Key Note Speakers at the Compost Conference on October 29                                  |
| Cross-connection control program training was help October 30                                                               |
| The Spooky Stormwater Scramble was held on October 31.                                                                      |

**Upcoming Events:** 

9-Nov Ewaste at Reaves
10-Nov Foraging Class Part !
16-Nov Kitchen Lake Cleanup event
17-Nov Foraging Class Part 2
18-Nov DEQ MS4 Screening Evaluation

Upcoming Projects: 26-Nov Opportunity Knocks 20-Apr HazMatt completion April Panels on HHWF





## CITY OF NORMAN DEPARTMENT OF UTILITIES LINE MAINTENANCE DIVISION

## MONTHLY PROGRESS REPORT WATER MAINTENANCE

|                                  | FYE   | FYE 2025 |       | 2024  |
|----------------------------------|-------|----------|-------|-------|
| October 2024                     | MONTH | YTD      | MONTH | YTD   |
| New Meter Sets:                  |       | 181      | 07    |       |
|                                  | 44    |          | 37    | 128   |
| Number Short Sets                | 35    | 167      | 34    | 124   |
| Number Long Sets                 | 9     | 14       | 3     | 4     |
| Average Meter Set Time           | 6.30  | 5.60     | 6.64  | 6.29  |
| Number of Work Orders:           |       |          |       |       |
| Service Calls