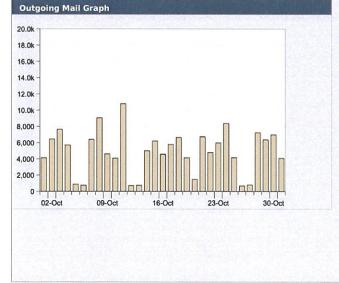

## **LICENSES**

Fourteen New licenses and Zero Renewals were issued during the month of October. Following is a list of each license type and the number issued for that specific type:

ø<sup>/1</sup> .

£1