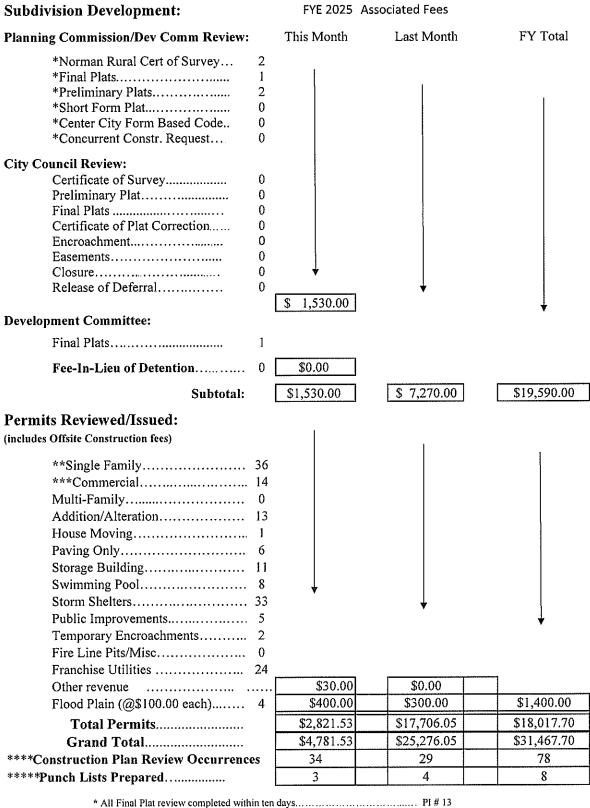

rk Order Total: This is the amount of work orders for the entire year.

#### PRODUCTIVITY REPORT

<u>Direct Labor Hours:</u> Each mechanic's total direct labor hours are shown. Then the direct labor hours are tallied together. After that the total available hours are shown to assess productivity.

<u>Productivity Goal:</u> When mechanics are productive at 70%, meaning that 70% of their day was spent actually working on vehicles, the City of Norman is in equilibrium. We are able to use the money generated from their direct labor to pay wages, benefits and the utilities.

<u>Actual Productivity:</u> This is the average percent of all the mechanics' total productivity during the available working hours for the month.

#### October 2024 DEVELOPMENT COORDINATION, ENGINEERING AND PERMIT REVIEW



## October 2024

## DEVELOPMENT COORDINATION, ENGINEERING, AND PERMIT REVIEW

## KEN DANNER/TODD McLELLAN/JACK BURDETT

|                                                                                       | NUMBER OF<br>INSTANCES | PERCENTAGE<br>ACHIEVED |
|---------------------------------------------------------------------------------------|------------------------|------------------------|
| <i>PI #8</i> PREPARE<br>DEVELOPMENT PUNCH<br>LIST WITHIN 1 DAY OF<br>FINAL INSPECTION | 3                      | 100%                   |
| PI #10 SINGLE FAMILY<br>BLDG PERMIT REVIEW W/I<br>3 DAYS                              | 36                     | 100%                   |
| <i>PI #11</i> COMMERCIAL<br>BLDG PERMIT REVIEW W/I<br>7 DAYS                          | 14                     | 100