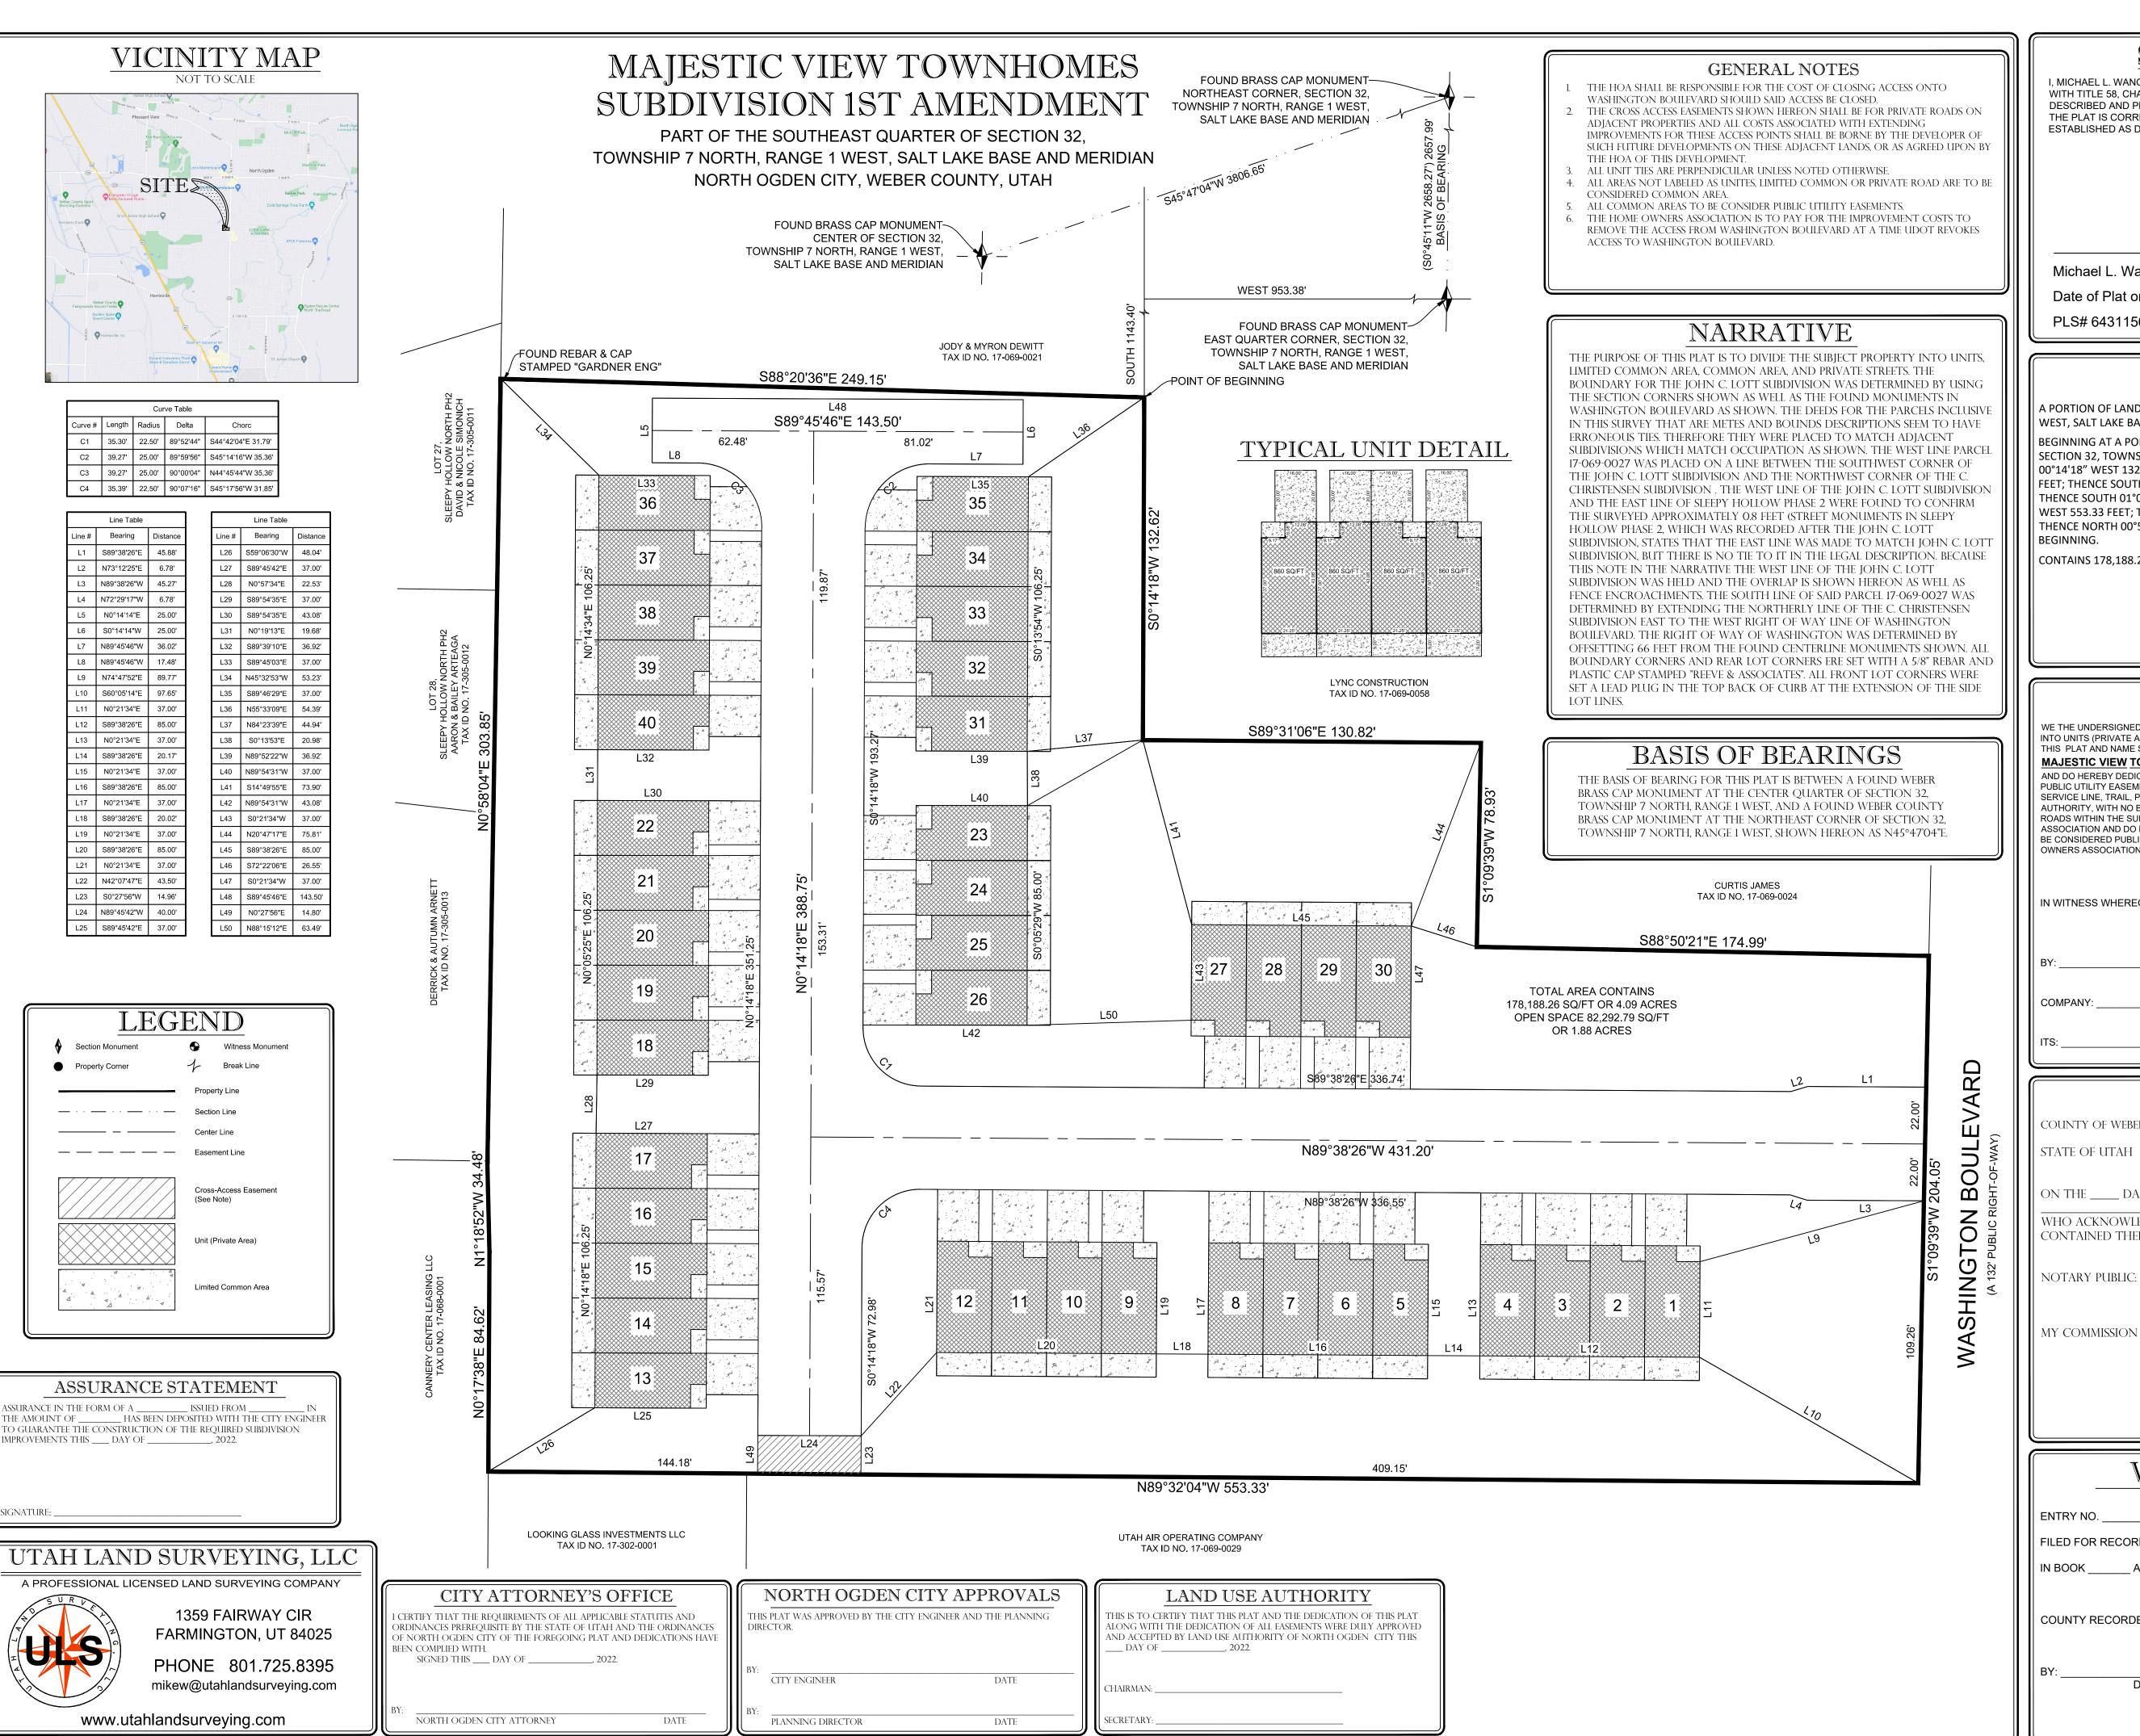

### SURVEYOR'S CERTIFICATE

I, MICHAEL L. WANGEMANN, A PROFESSIONAL LAND SURVEYOR HOLDING LICENSE NUMBER 6431156 IN ACCORDANCE WITH TITLE 58, CHAPTER 22 OF UTAH STATE CODE. THIS IS TO CERTIFY THE SURVEY AND SUBDIVISION PREMISES DESCRIBED AND PLATTED HEREON WERE MADE UNDER MY DIRECTION DURING THE MONTH OF THE PLAT IS CORRECT AND ACCURATE, THAT THE MONUMENTS SHOWN HEREON HAVE BEEN LOCATED OR ESTABLISHED AS DESCRIBED AND LOT CORNERS HAVE BEEN PERMANENTLY SET

Michael L. Wangemann, PLS Date of Plat or Map: August 22, 2022

PLS# 6431156-2201

# LEGAL DESCRIPTION

A PORTION OF LAND THAT IS LOCATED IN THE SOUTHEAST QUARTER OF SECTION 32, TOWNSHIP 7 NORTH, RANGE 1 WEST, SALT LAKE BASE AND MERIDIAN, BEING MORE PARTICULARLY DESCRIBED AS FOLLOWS:

BEGINNING AT A POINT THAT IS WEST 953.38 FEET AND SOUTH 1143.40 FEET FROM THE EAST QUARTER CORNER OF SECTION 32, TOWNSHIP 7 NORTH, RANGE 1 WEST, SALT LAKE BASE AND MERIDIAN; AND RUNNING THENCE SOUTH 00°14'18" WEST 132.62 FEET; THENCE SOUTH 89°31'06" EAST 130.82 FEET; THENCE SOUTH 01°09'39" WEST 78.93 FEET; THENCE SOUTH 88°50'21" EAST 174.99 FEET TO THE WEST RIGHT-OF-WAY LINE OF WASHINGTON BOULEVARD; THENCE SOUTH 01°09'39" WEST ALONG SAID WEST RIGHT-OF-WAY LINE 204.05 FEET; THENCE NORTH 89°32'04" WEST 553.33 FEET; THENCE NORTH 00°17'38" EAST 84.62 FEET; THENCE NORTH 01°18'52" WEST 34.48 FEET; THENCE NORTH 00°58'04" EAST 303.85 FEET; THENCE SOUTH 88°20'36" EAST 249.15 FEET TO THE POINT OF

CONTAINS 178,188.26 SQ/FT OR 4.09 ACRES

### OWNERS DEDCIATION

WE THE UNDERSIGNED OWNERS OF THE HEREIN DESCRIBED TRACT OF LAND, DO HEREBY SET APART AND SUBDIVIDE THE SAME INTO UNITS (PRIVATE AREA), LIMITED COMMON AREA, OPEN SPACE (COMMON AREA), AND PRIVATE RIGHT-OF-WAYS, AS SHOWN ON THIS PLAT AND NAME SAID TRACT

PUBLIC UTILITY EASEMENT, THE SAME TO BE USED FOR THE INSTALLATION MAINTENANCE AND OPERATION OF PUBLIC UTILITY SERVICE LINE, TRAIL, PEDESTRIANS, OR SEWER FACILITIES, WHICHEVER IS APPLICABLE AS MAY BE AUTHORIZED BY THE GOVERNING AUTHORITY, WITH NO BUILDINGS OR STRUCTURES BEING ERECTED WITHIN SUCH EASEMENTS. AND DO HEREBY DEDICATE ALL ROADS WITHIN THE SUBJECT PROPERTY AB PRIVATE RIGHT -- OF -- WAY, TO BE OWNED AND MAINTAINED BY THE HOME OWNERS ASSOCIATION AND DO HERBBY DEDICATE ALL AREAS REFERRED TO AS COMMON, AREA/OPEN, SPACE, AND PRIVATE ROADS ARE TO BE CONSIDERED PUBLIC UTILITY EASEMENT UNLESS NOTED OTHERWISE, AND ARE TO BE OWNED AND MAINTAINED BY THE HOME OWNERS ASSOCIATION, FOR THE USE AND OPERATION OF PUBLIC UTILITY SERVICE LINES.

| N WITNESS WHEREOF I HAVE HEREUNTO SET MY HAND | THIS | DAY OF | , 2021. |
|-----------------------------------------------|------|--------|---------|
|                                               |      |        |         |
| BY:                                           |      |        |         |
| COMPANY:                                      |      |        |         |
| TS:                                           | _    |        |         |

## ACKNOWLEDGEMENT COUNTY OF WEBER COUNTY }

| ON THE      | DAY OF      | , 20,              | BEFORE ME THE UN | NDERSIGNED,   |              |
|-------------|-------------|--------------------|------------------|---------------|--------------|
|             |             | PERSONALLY         | APPEARED         |               |              |
| WHO ACKNO   | WLEDGES THA | AT HE/SHE EXECUTED | THE FOREGOING I  | NSTRUMENT FOR | THE PURPOSES |
| CONTAINED 7 | ΓHEREIN.    |                    |                  |               |              |

| NOTARY PUBLIC: |  |
|----------------|--|
|                |  |

MY COMMISSION EXPIRES:

### WEBERCOUNTY RECORDER

| NTRY NO                            | _ FEE PAID |            | <del></del> |
|------------------------------------|------------|------------|-------------|
| LED FOR RECORD AND RECORDED THIS _ | DAY OF     | _, 2022 AT | AM/PM       |
| BOOK AT PAGE                       |            |            |             |
|                                    |            |            |             |
| DUNTY RECORDER                     |            |            |             |
|                                    |            |            |             |
| /:                                 |            |            |             |
| DEPUTY                             |            |            |             |