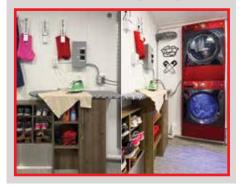

#### **BEDROOM HAZARDS**

- FLICKERING LAMP ILLUMINATED WINDOWS
- HEATED DOOR WITH SMOKE & FIRE EFFECT
- KIDS BED SEVERE WEATHER SIMULATOR (OPTIONAL)

- WASHER/DRYER UNATTENDED IRON
- ILLUMINATED WINDOWS KID'S BED
- HEATED DOOR WITH SMOKE & FIRE EFFECT
- SEVERE WEATHER SIMULATOR (OPTIONAL)

# FIRE SAFETY SIMULATOR

HANDS-ON LEARNING DESIGNED BY FIREFIGHTERS

PASSENGER SIDE INTERIOR with BEDROOM OPTION

LAUNDRY ROOM OPTION

DRIVER SIDE INTERIOR with INDUSTRIAL / BBQ OPTION

FORCIBLE ENTRY PROP OPTION