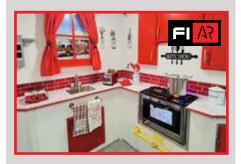

#### **KITCHEN**

- OVEN FIRE POT ON STOVE SMOKING TOASTER
- HAZARD CABINET WATER & GAS SHUTOFF
- ELECTRICAL BREAKERS