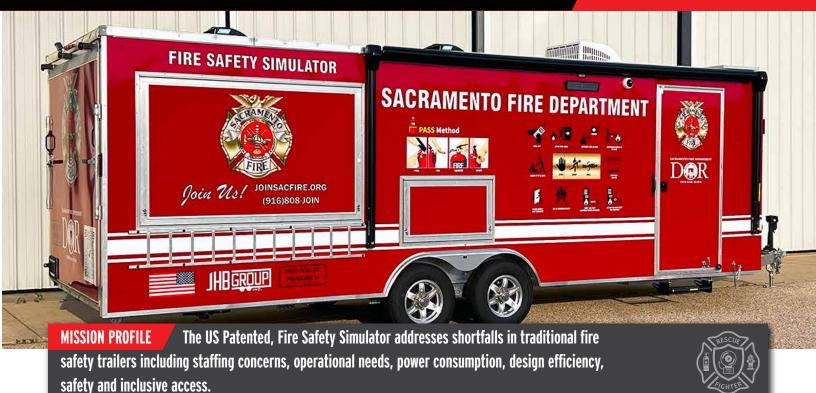

# **FIRE SAFETY SIMULATOR**

HANDS-ON LEARNING DESIGNED BY FIREFIGHTERS

Our simulators are designed and built for your needs including; size, theme, branding and other innovative options.

Innovation that brings the training to life without placing the individual in harm's way

Easy wheelchair access with low profile rear ramp, two foot extension, torsion axles and zero thresholds.

Interactive hazard props including Kitchen, Bedroom, BBQ Grill, Industrial and other Multidimensional hazard props

Control lighting, operate awnings and monitor cameras remotely with the use of an iPad.

Designed with the operator in mind, the trailer includes an XO ratchet jack set up, tablet control system, and CCTV cameras.

Short overall length and lighter weight, all-aluminum construction makes for easy towing.

On-board solar charging system, so you're never without power.