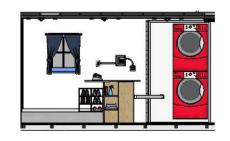

#### **BEDROOM HAZARDS**

- FLICKERING LAMP ILLUMINATED WINDOWS
- HEATED DOOR WITH SMOKE & FIRE EFFECT
- KIDS BED SEVERE WEATHER SIMULATOR (OPTIONAL)

- WASHER/DRYER UNATTENDED IRON
- ILLUMINATED WINDOWS KID'S BED
- HEATED DOOR WITH SMOKE & FIRE EFFECT
- SEVERE WEATHER SIMULATOR (OPTIONAL)

# FIRE SAFETY SIMULATOR

HANDS-ON LEARNING DESIGNED BY FIREFIGHTERS

PASSENGER SIDE INTERIOR with BEDROOM OPTION

LAUNDRY ROOM OPTION

DRIVER SIDE INTERIOR with INDUSTRIAL / BBQ OPTION

FORCIBLE ENTRY PROP OPTION