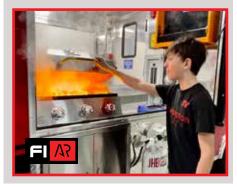

#### **KITCHEN**

- OVEN FIRE POT ON STOVE SMOKING TOASTER
- HAZARD CABINET WATER & GAS SHUTOFF
- ELECTRICAL BREAKERS