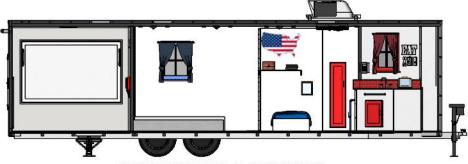

#### **ACTIVITIY AREA - FRONT**

#### **ACTIVITY AREA - MIDDLE**

#### **ACTIVITY AREA - REAR**

# FIRE SAFETY SIMULATOR

HANDS-ON LEARNING DESIGNED BY FIREFIGHTERS

PASSENGER SIDE INTERIOR with BEDROOM OPTION

LAUNDRY ROOM OPTION

DRIVER SIDE INTERIOR with INDUSTRIAL / BBQ OPTION

FORCIBLE ENTRY PROP OPTION