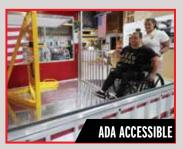

Easy wheelchair access with low profile rear ramp, two foot extension, torsion axles and zero thresholds.

Interactive hazard props including Kitchen, Bedroom, BBQ Grill, Industrial and other Multidimensional hazard props