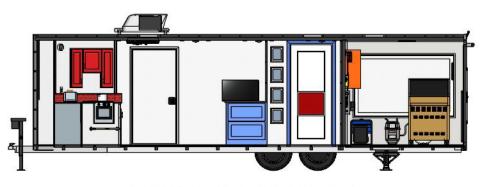

#### **ACTIVITIY AREA - FRONT**

#### **KITCHEN**

- OVEN FIRE POT ON STOVE SMOKING TOASTER
- HAZARD CABINET WATER & GAS SHUTOFF
- ELECTRICAL BREAKERS

#### **ACTIVITY AREA - MIDDLE**

#### **BEDROOM HAZARDS**

- FLICKERING LAMP ILLUMINATED WINDOWS
- HEATED DOOR WITH SMOKE & FIRE EFFECT
- KIDS BED SEVERE WEATHER SIMULATOR (OPTIONAL)

- WASHER/DRYER UNATTENDED IRON
- ILLUMINATED WINDOWS KID'S BED
- HEATED DOOR WITH SMOKE & FIRE EFFECT
- SEVERE WEATHER SIMULATOR (OPTIONAL)

#### **ACTIVITY AREA - REAR**

#### **ALL AGES FORCIBLE ENTRY**

- 911 PHONE PULL STATION
- RECRUITMENT CAPABILITY
- ALL AGES FORCIBLE ENTRY PROP

#### BBQ GRILL & UTILITIES

- 911 PHONE PULL STATION
- IMMERSIVE BBQ CRILL
- PROPANE PROP GAS SHUTOFF
- ARC & SPARK PANEL TV WITH SAFETY VIDEOS