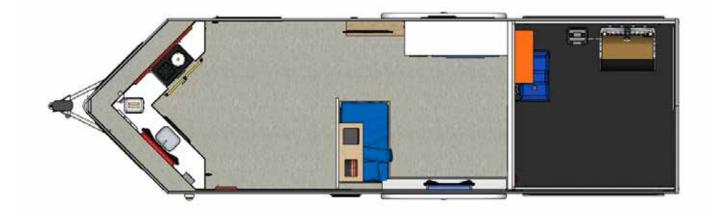

#### **ACTIVITIY AREA - FRONT**

#### **KITCHEN**

- OVEN FIRE POT ON STOVE SMOKING TOASTER
- HAZARD CABINET WATER & GAS SHUTOFF
- ELECTRICAL BREAKERS

#### **ACTIVITY AREA - MIDDLE**

#### **BEDROOM HAZARDS**

- FLICKERING LAMP ILLUMINATED WINDOWS
- HEATED DOOR WITH SMOKE & FIRE EFFECT
- KIDS BED SEVERE WEATHER SIMULATOR (OPTIONAL)

- WASHER/DRYER UNATTENDED IRON
- ILLUMINATED WINDOWS KID'S BED
- HEATED DOOR WITH SMOKE & FIRE EFFECT
- SEVERE WEATHER SIMULATOR (OPTIONAL)

#### **ACTIVITY AREA - REAR**

#### **ALL AGES FORCIBLE ENTRY**

- 911 PHONE PULL STATION
- RECRUITMENT CAPABILITY
- ALL AGES FORCIBLE ENTRY PROP

#### BBQ GRILL & UTILITIES

- 911 PHONE PULL STATION
- IMMERSIVE BBQ CRILL
- PROPANE PROP GAS SHUTOFF
- ARC & SPARK PANEL TV WITH SAFETY VIDEOS