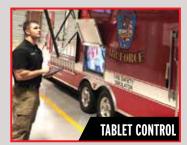

Control lighting, operate awnings and monitor cameras remotely with the use of an iPad.

Designed with the operator in mind, the trailer includes an XO ratchet jack set up, tablet control system, and CCTV cameras.