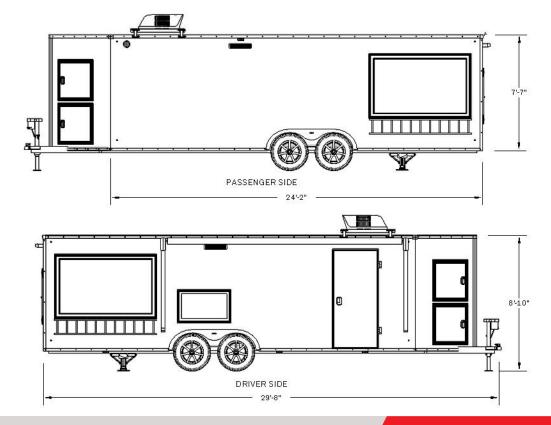

# FIRE SAFETY SIMULATOR

HANDS-ON LEARNING DESIGNED BY FIREFIGHTERS

PASSENGER SIDE INTERIOR with BEDROOM OPTION

LAUNDRY ROOM OPTION

DRIVER SIDE INTERIOR with INDUSTRIAL / BBQ OPTION

FORCIBLE ENTRY PROP OPTION