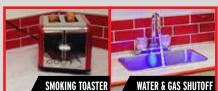

#### **KITCHEN**

- OVEN FIRE POT ON STOVE SMOKING TOASTER
- HAZARD CABINET WATER & GAS SHUTOFF
- ELECTRICAL BREAKERS