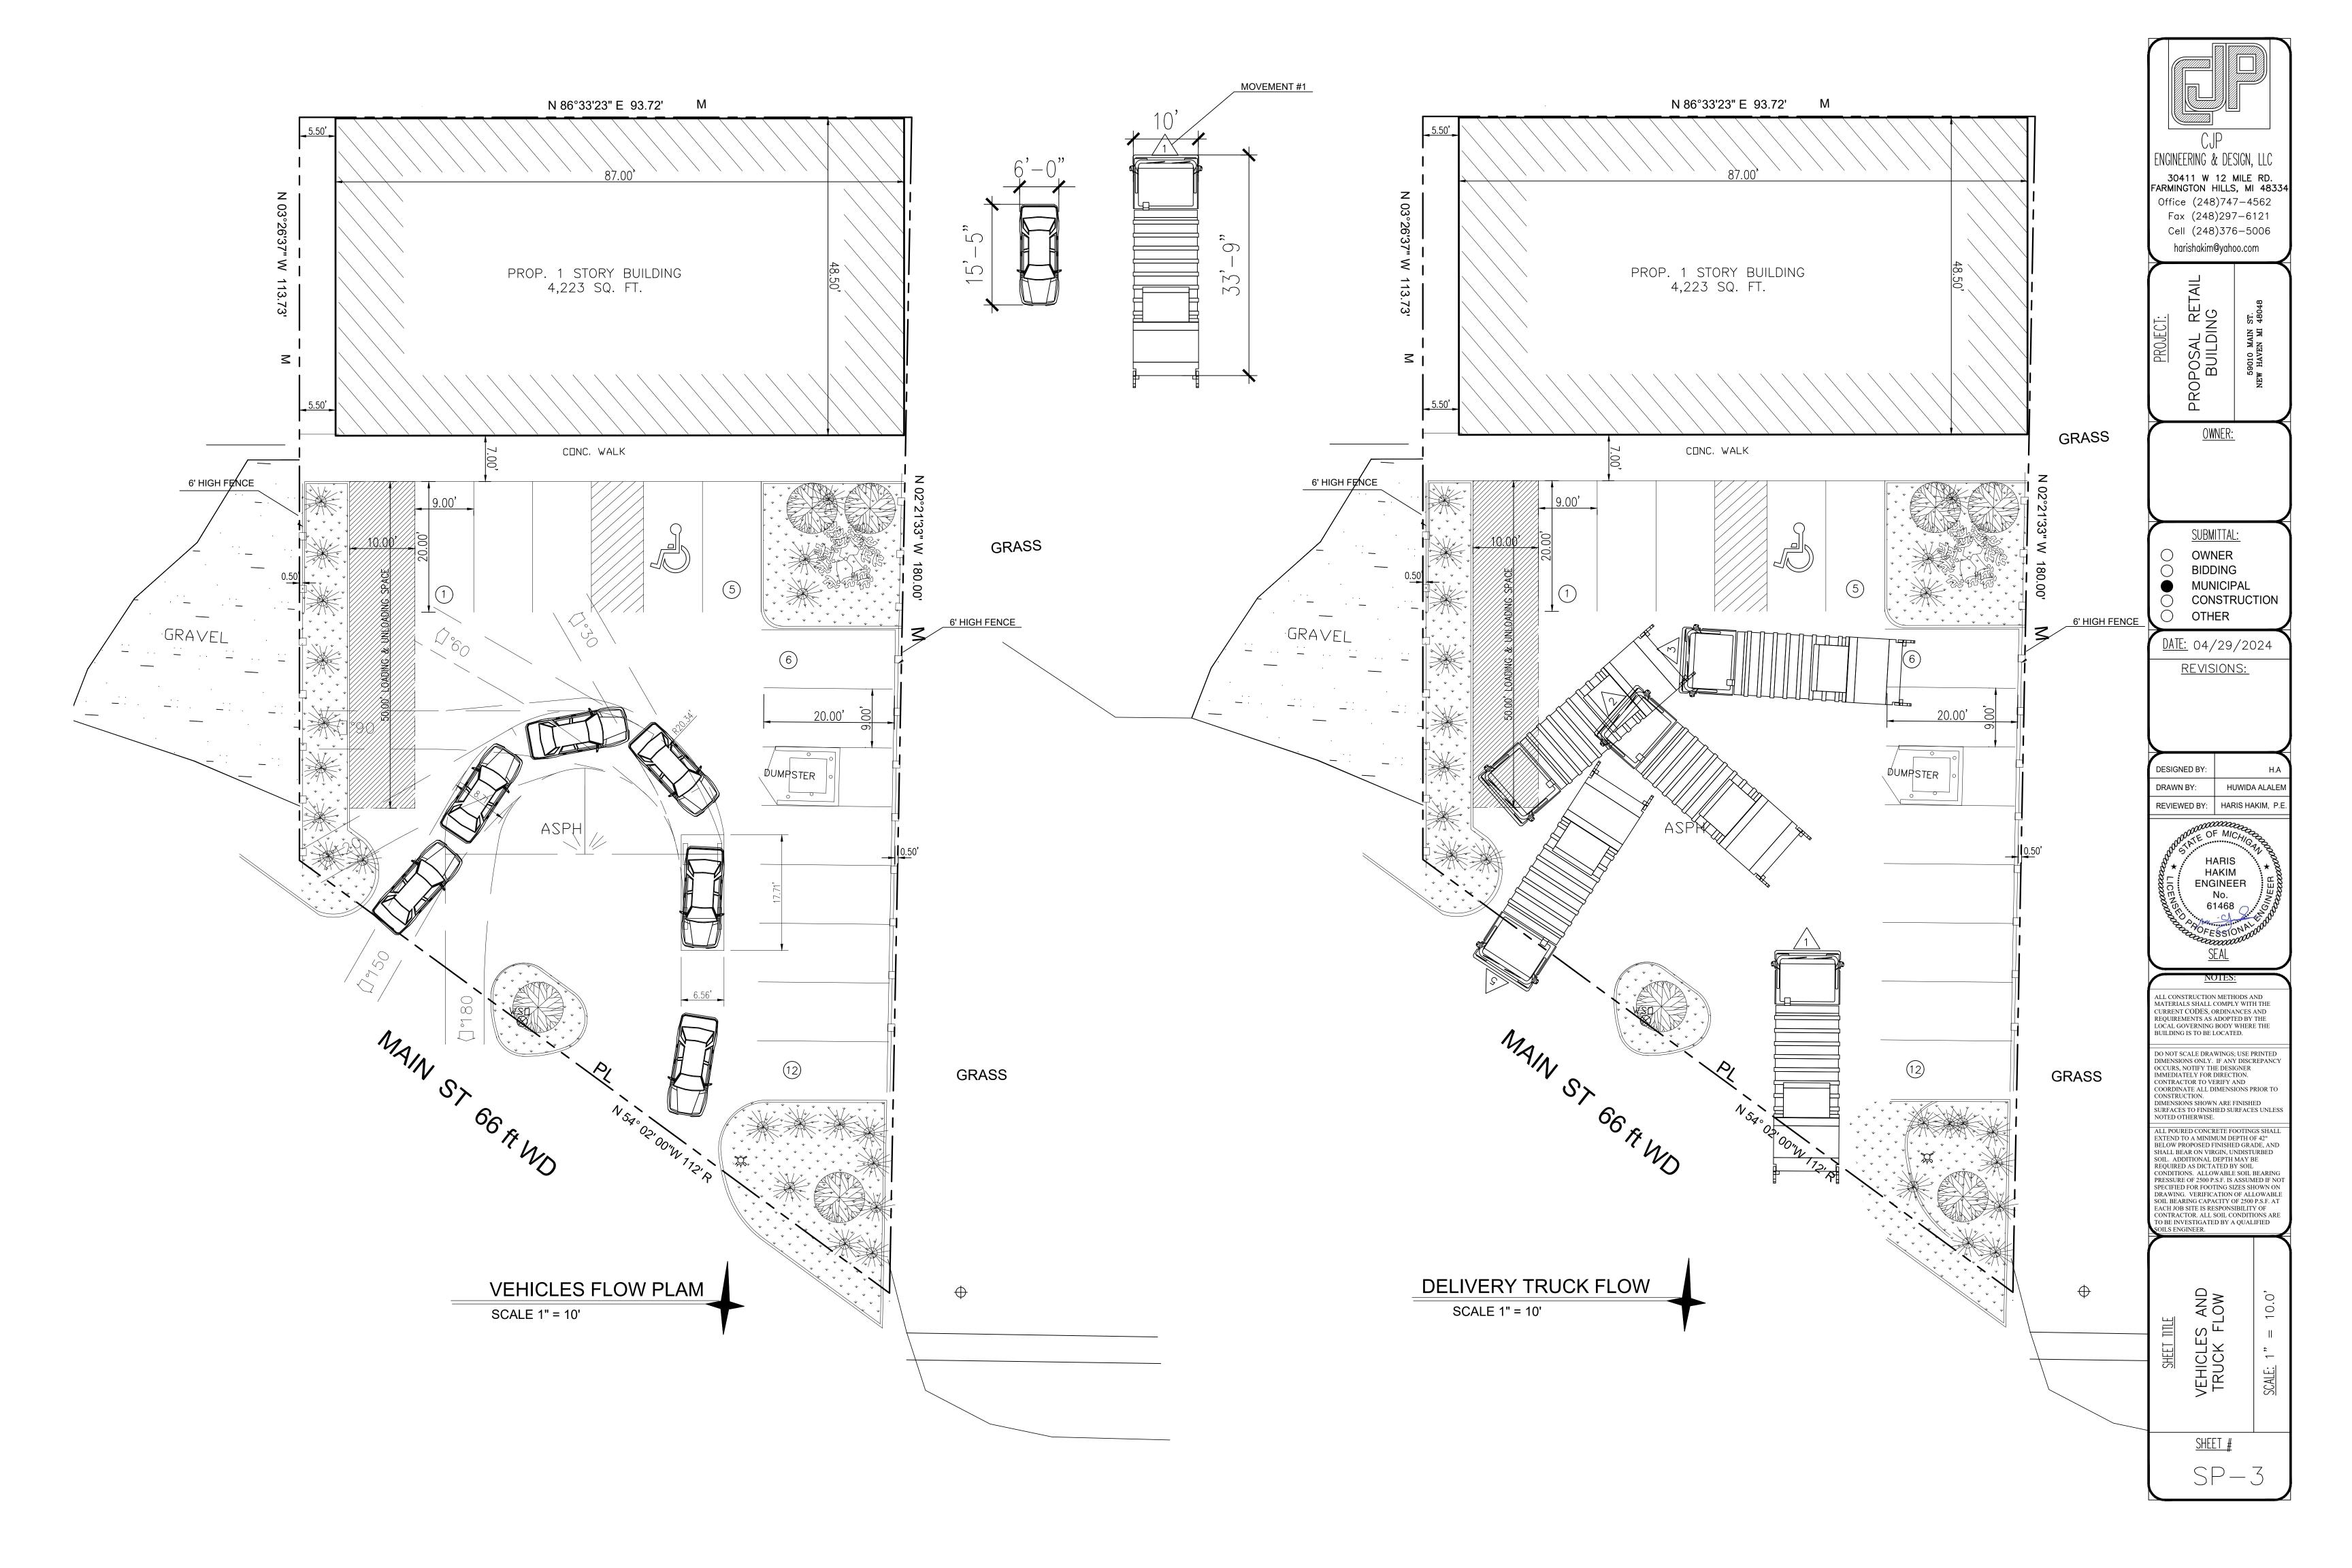

SEC LINE 28

Since our survey doesn't include (TITLE SEARCH )HERE COULD BE EASMENTS AND ANY ENCUMARANCES AND/ OR RESTRICTIONS UPON SUBJECT PROPERTY AS MAPED HEREIN AND THAT ARE NOT SHOWN THIS TIME.

| <br>       | PROPERTY                         |
|------------|----------------------------------|
| Ø<br>"Q, T | <b>UTILITY POL</b><br>LIGHT POLE |
|            | TRAFFIC SIG                      |
| þ          | SIGN                             |
| MW         | MONITORING                       |
| E CB       | EX. CATCH                        |
| (T)        | TRAFFIC SI                       |
| $\bigcirc$ | STORM SEV                        |
| W          | MAIN WATE                        |
| WO         | WATER ST                         |
| ж<br>С     | FIRE HYDR                        |
|            | PROPOSEI                         |
|            | PROPOSEI                         |
| *          | PROPOSEI                         |