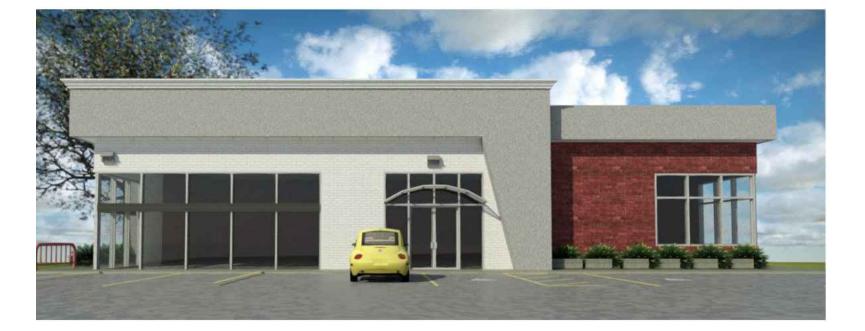

C<u>ROWN</u> MOLDING (EIF

STUCCO SYST

S<u>TUCCO</u> SYSTEM BRICK(RED)

C<u>ROWN</u> MOLDING (EIFS)

STUCCO SYSTEM

BRICK(RED)

BRICK(WHITE)

CROWN MOLDING (EIFS)

SIUCCO SYSTEM

BRICK(RED)

BRICK(WHITE)