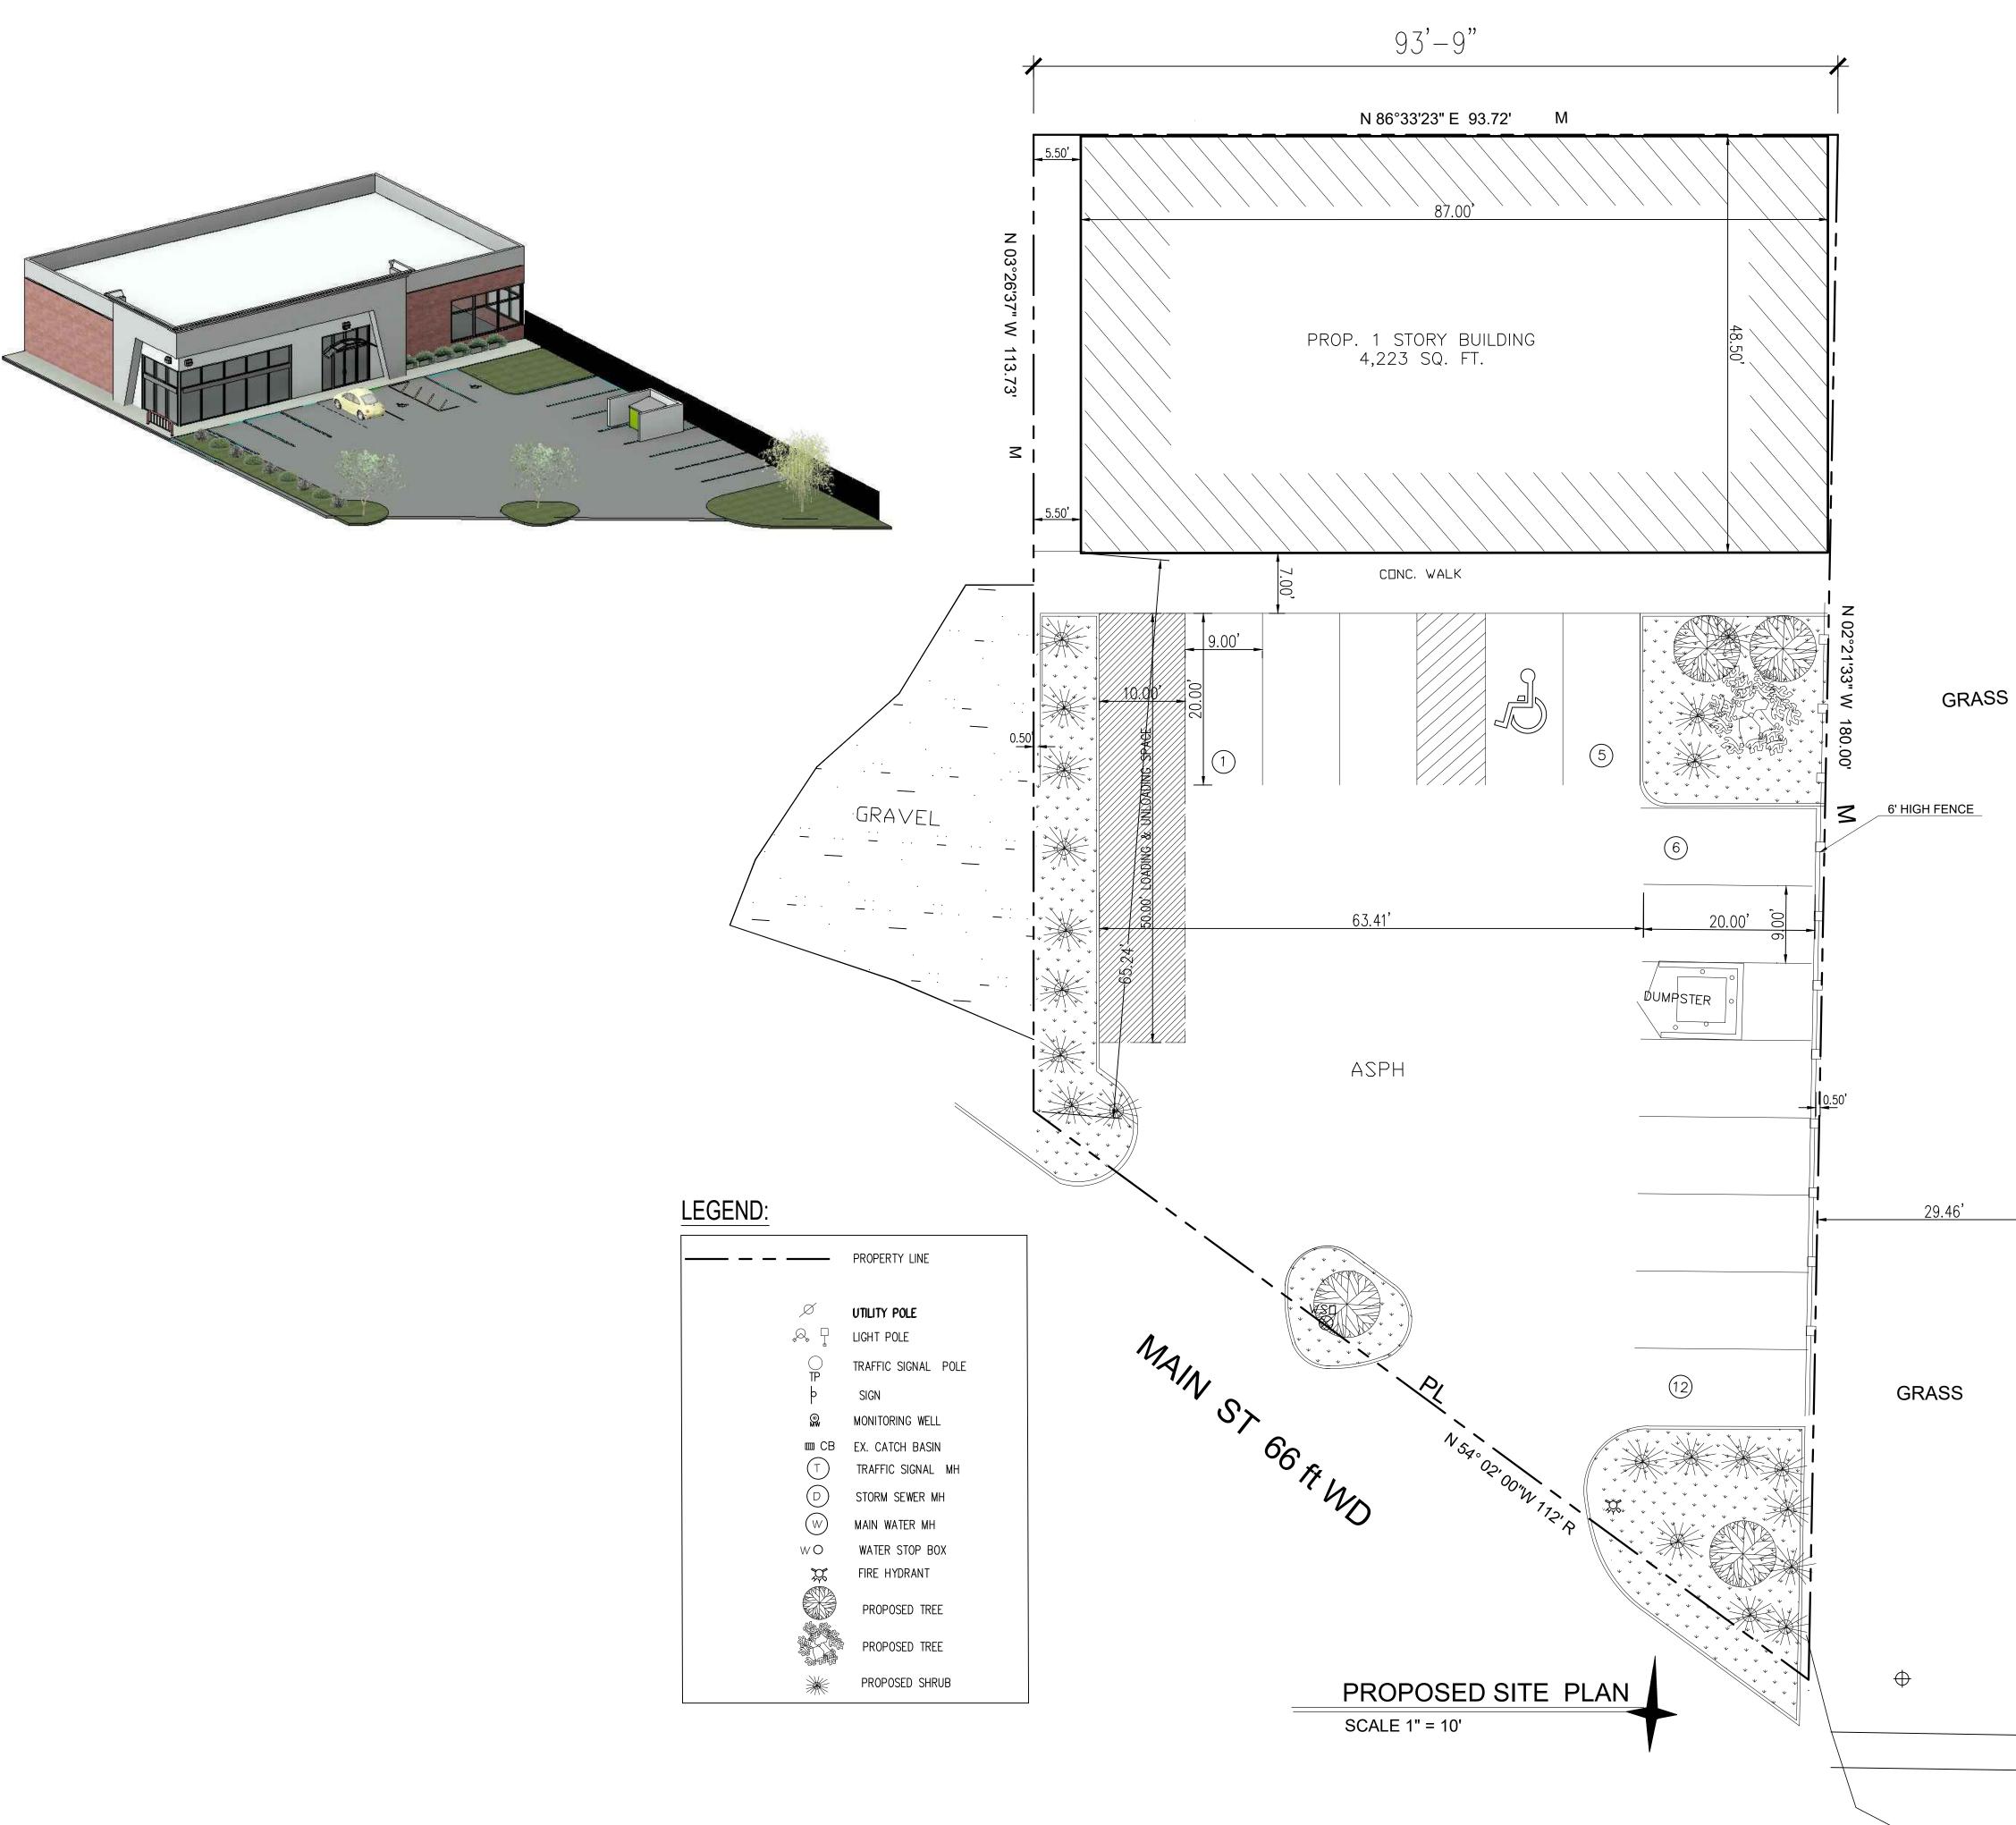

SEC LINE 28

Since our survey doesn't include (TITLE SEARCH )HERE COULD BE EASMENTS AND ANY ENCUMARANCES AND/ OR RESTRICTIONS UPON SUBJECT PROPERTY AS MAPED HEREIN AND THAT ARE NOT SHOWN THIS TIME.

| <br>       | PROPERTY                         |
|------------|----------------------------------|
| Ø<br>"Q, T | <b>UTILITY POL</b><br>LIGHT POLE |
|            | TRAFFIC SIG                      |
| þ          | SIGN                             |
| MW         | MONITORING                       |
| E CB       | EX. CATCH                        |
| (T)        | TRAFFIC SI                       |
| $\bigcirc$ | STORM SEV                        |
| W          | MAIN WATE                        |
| WO         | WATER ST                         |
| ж<br>С     | FIRE HYDR                        |
|            | PROPOSEI                         |
|            | PROPOSEI                         |
| *          | PROPOSEI                         |