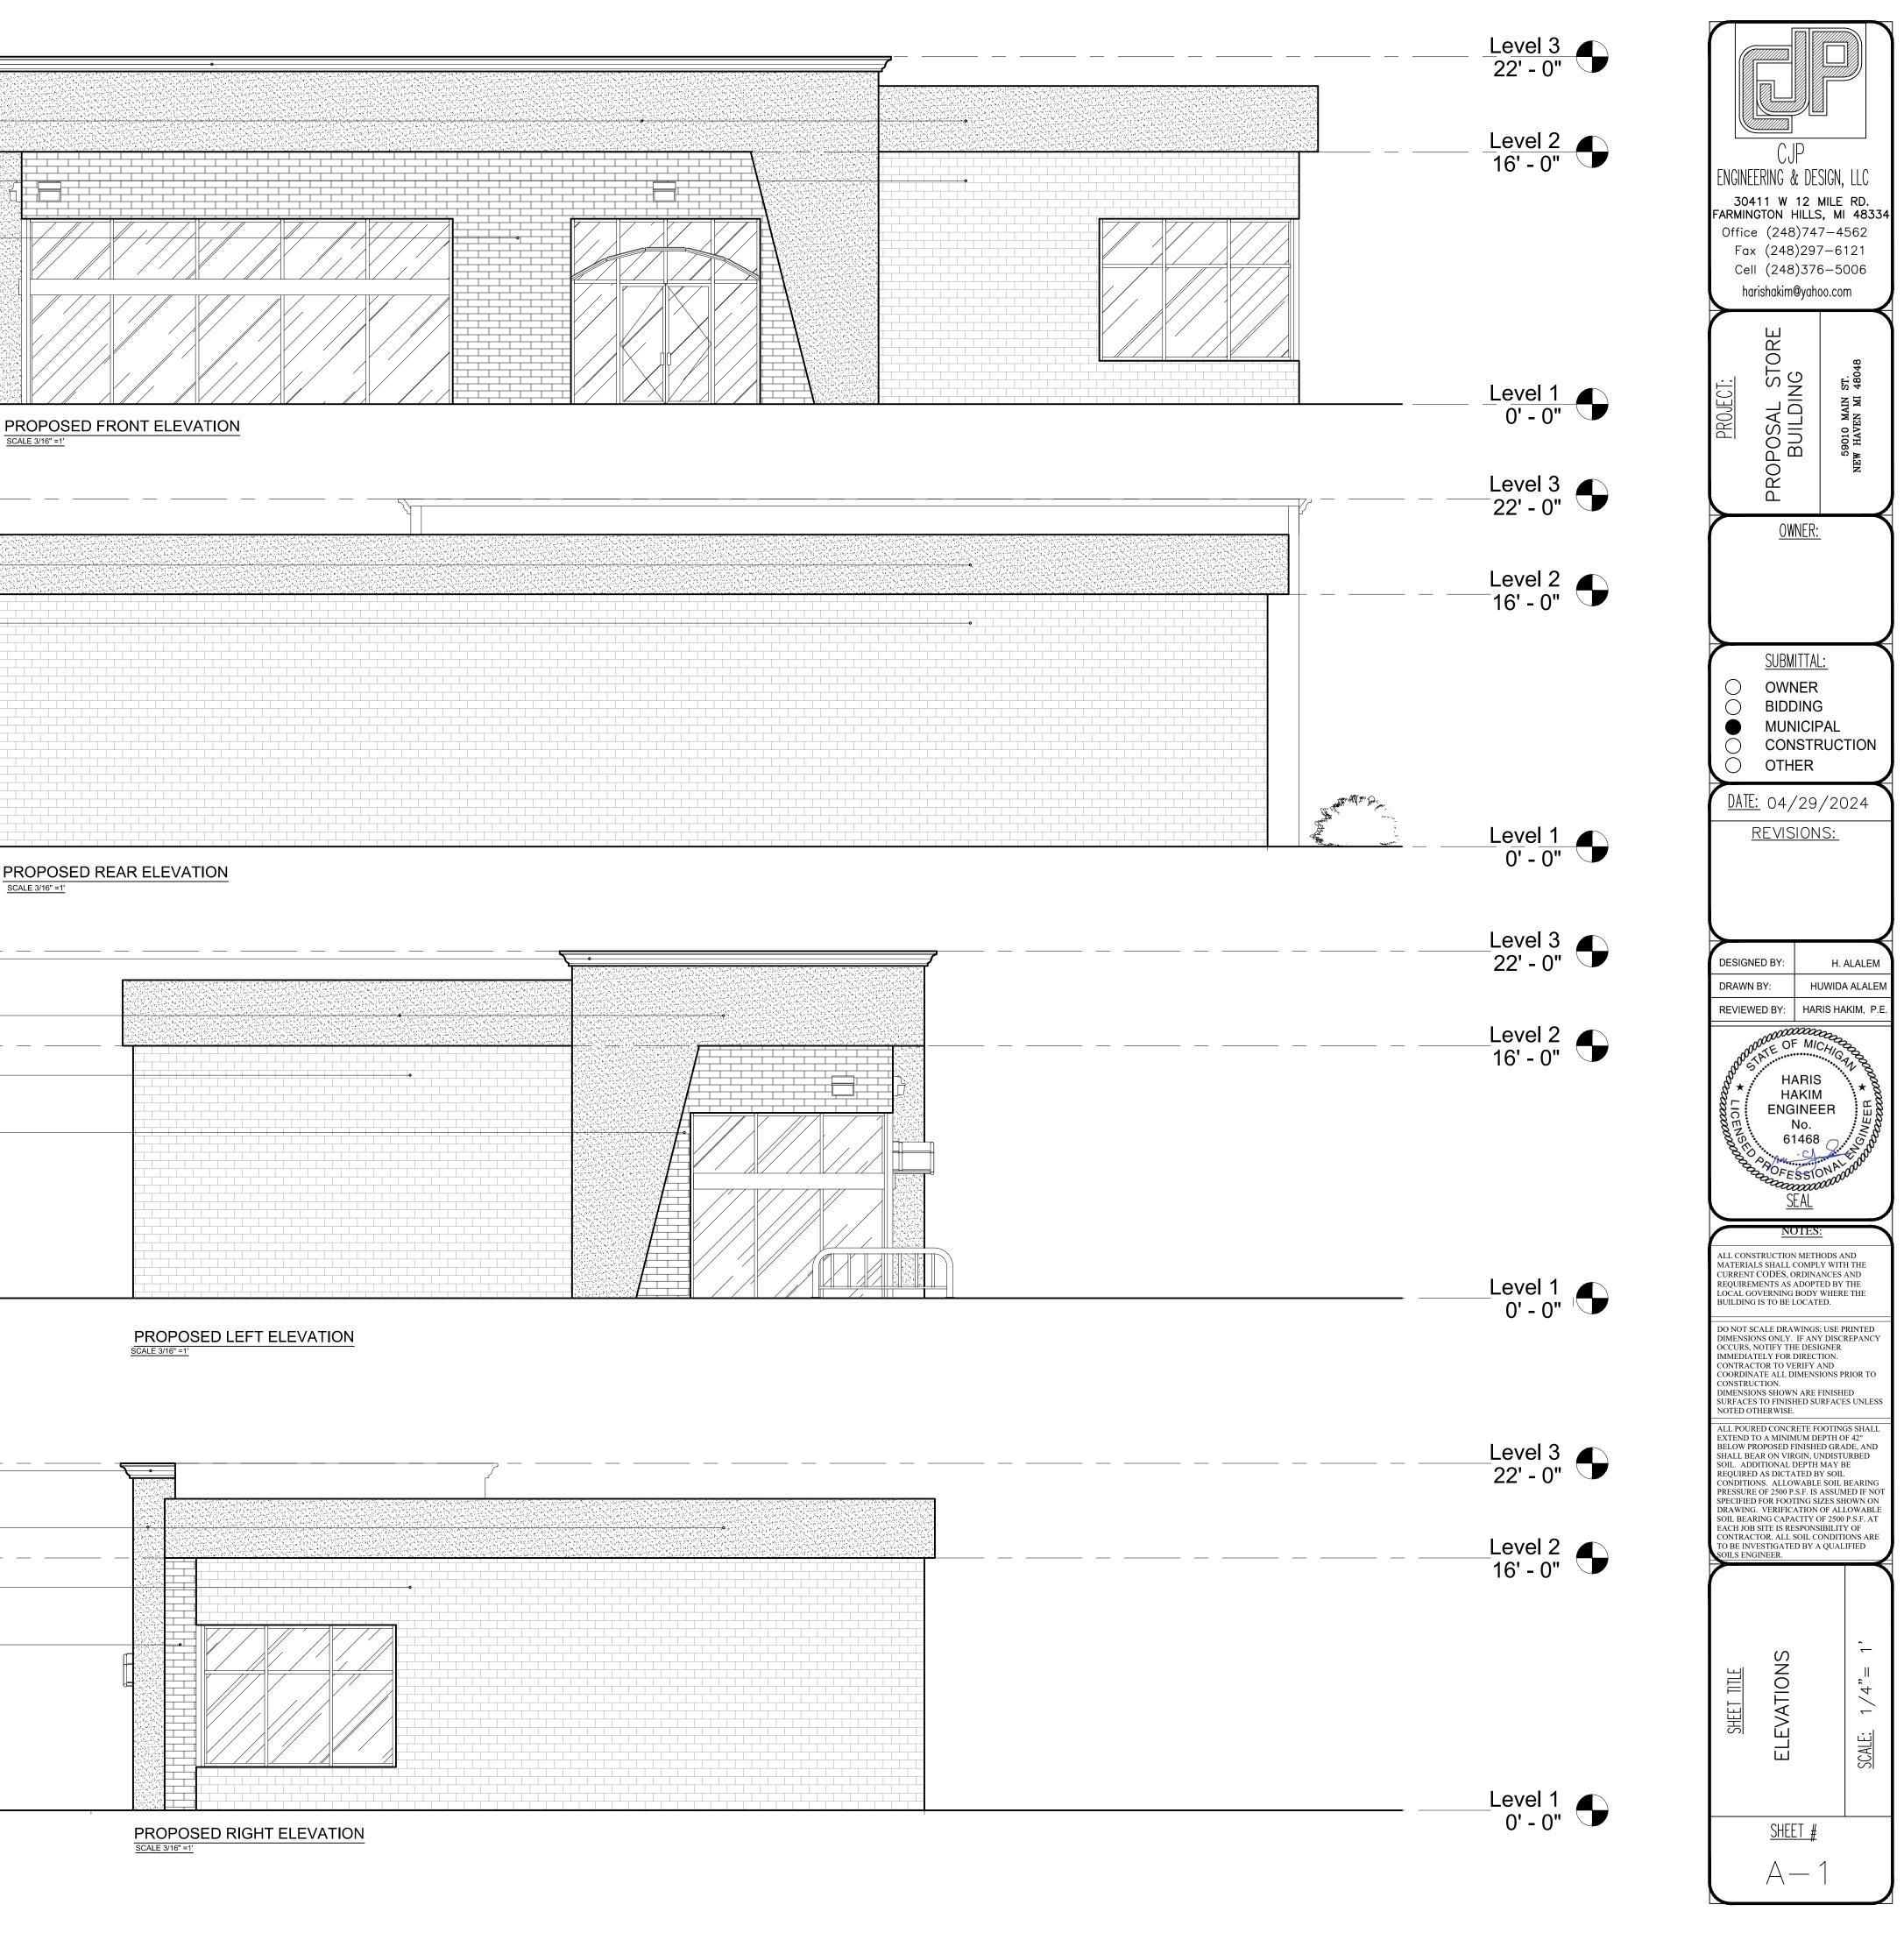

C<u>ROWN</u> MOLDING (EIF

STUCCO SYST

S<u>TUCCO</u> SYSTEM BRICK(RED)

C<u>ROWN</u> MOLDING (EIFS)

STUCCO SYSTEM

BRICK(RED)

BRICK(WHITE)

CROWN MOLDING (EIFS)

SIUCCO SYSTEM

BRICK(RED)

BRICK(WHITE)