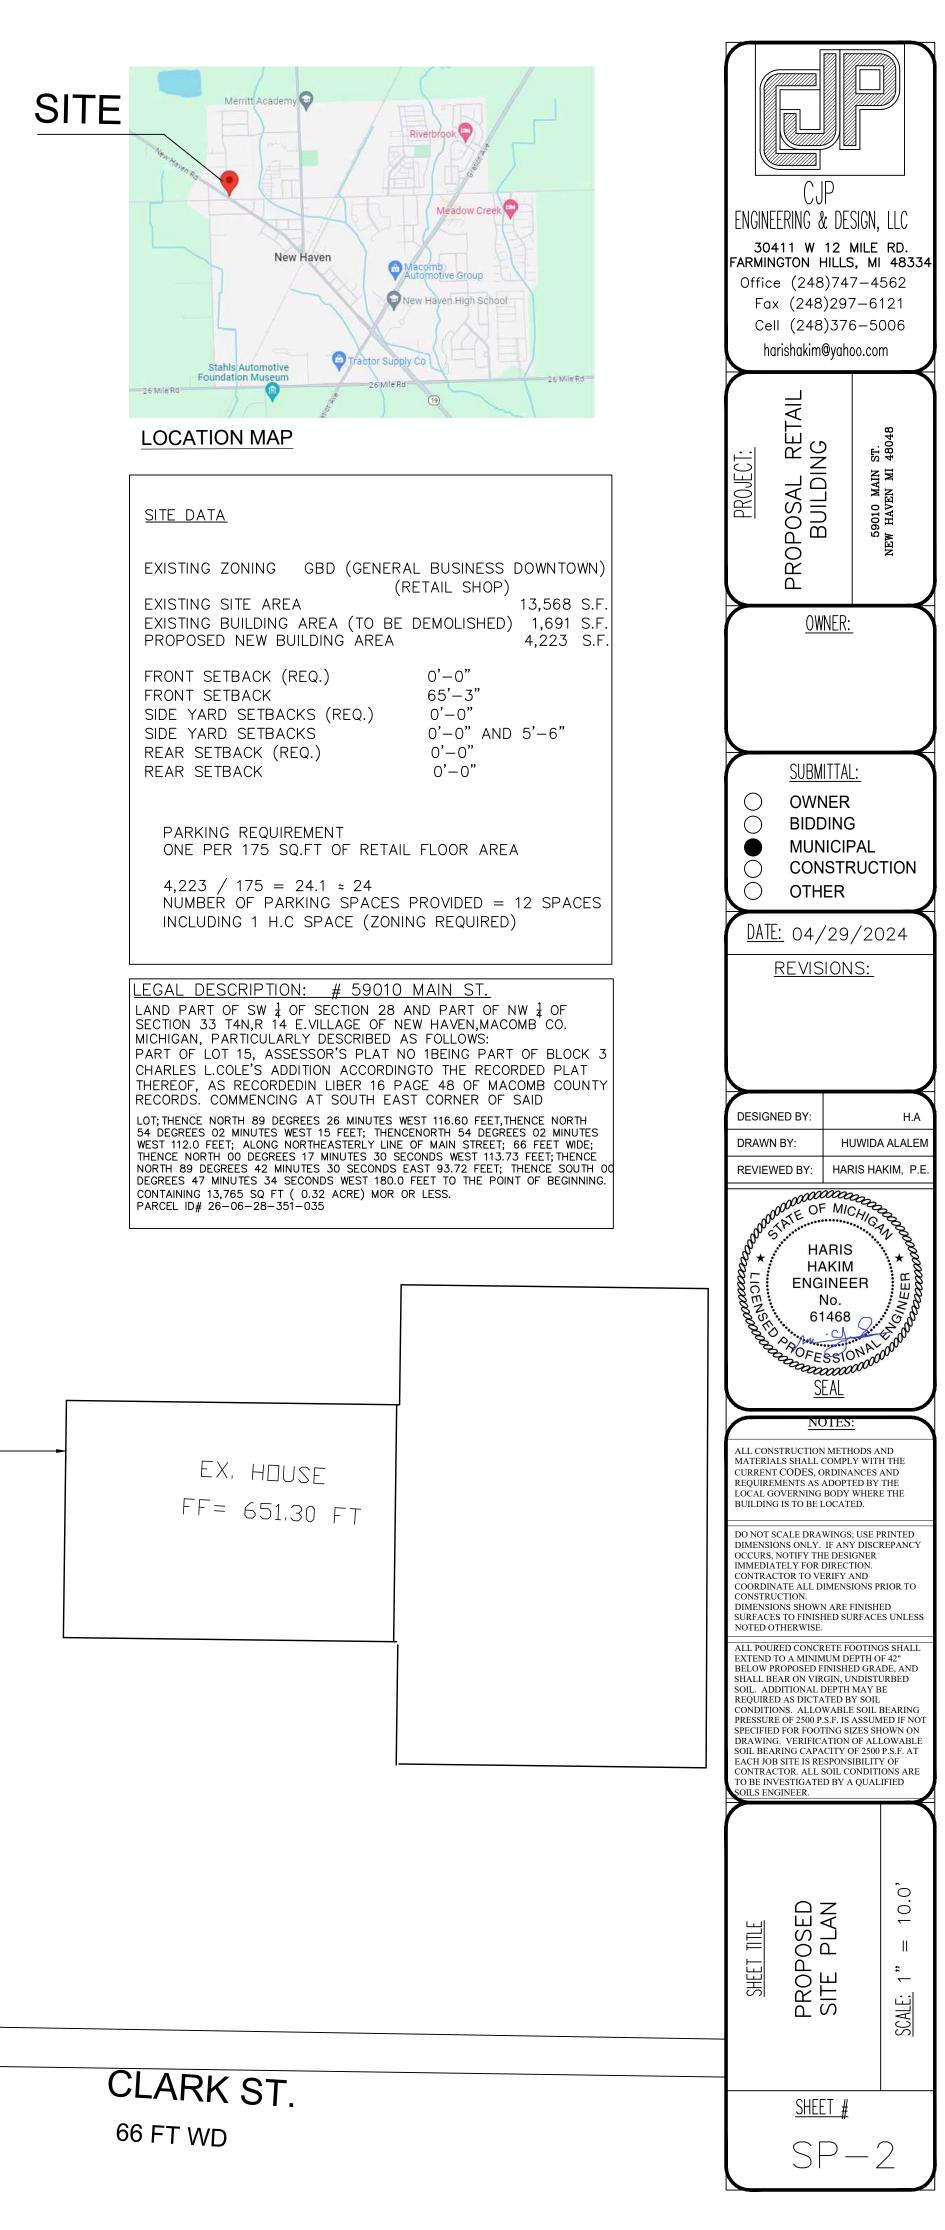

## LEGAL DESCRIPTION: # 59010 MAIN ST.

Land part of SW  $\frac{1}{4}$  of section 28 and part of NW  $\frac{1}{4}$  of section 33 T4N,R 14 E.Village of New Haven,Macomb CO. Michigan, Particularly described as follows: Part of lot 15, Assessor's plat No 1being part of block 3

Charles L.Cole's Addition accordingto the recorded plat thereof, as recordedin liber 16 page 48 of macomb county records. Commencing at south east corner of said

lot; Thence north 89 degrees 26 minutes west 116.60 feet, thence north 54 degrees 02 minutes west 15 feet; thencenorth 54 degrees 02 minutes west 112.0 feet; along northeasterly line of main street; 66 feet wide; thence north 00 degrees 17 minutes 30 seconds west 113.73 feet; thence north 89 degrees 42 minutes 30 seconds east 93.72 feet; thence south 00 degrees 47 minutes 34 seconds west 180.0 feet to the point of beginning.

containing 13,765 SQ FT ( 0.32 ACRE) MOR OR LESS. parcel ID# 26-06-28-351-035

OHI over head line PP Power pole LP light pole sec. section W WATER R RECORD SAN SANITARY FIR FOUND IRON ROD M MEASURED P PARK STALL CHLF CHAIN LINK FNc ASPH. ASPHALT FF finish floor elev.

SEC LINE 28

Since our survey doesn't include (TITLE SEARCH )HERE COULD BE EASMENTS AND ANY ENCUMARANCES AND/ OR RESTRICTIONS UPON SUBJECT PROPERTY AS MAPED HEREIN AND THAT ARE NOT SHOWN THIS TIME.

| <br>       | PROPERTY                         |
|------------|----------------------------------|
| Ø<br>"Q, T | <b>UTILITY POL</b><br>LIGHT POLE |
|            | TRAFFIC SIG                      |
| þ          | SIGN                             |
| MW         | MONITORING                       |
| E CB       | EX. CATCH                        |
| (T)        | TRAFFIC SI                       |
| $\bigcirc$ | STORM SEV                        |
| W          | MAIN WATE                        |
| WO         | WATER ST                         |
| ж<br>С     | FIRE HYDR                        |
|            | PROPOSEI                         |
|            | PROPOSEI                         |
| *          | PROPOSEI                         |