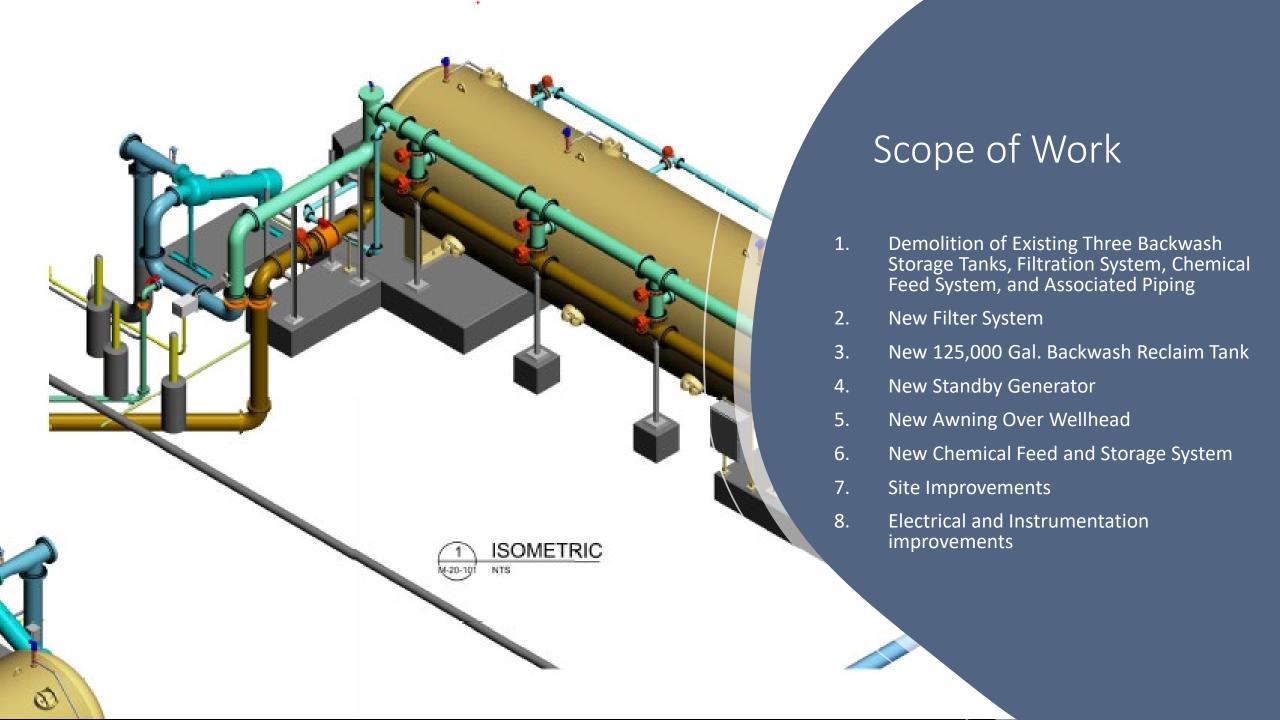

## Design & Construction Activities Completed to Date

- ☐ Demo Existing Facility
- ☐ Survey/discovery for design
- ☐ 60% & 100% Design
- ☐ Grade/Concrete work
- ☐ Filter Tank Delivered & Set
- ☐ Filter Tank Piping
- ☐ Back Wash Tank Delivered and constructed
- ☐ Underground piping/conduit



### Demo Existing Site/Chemical Building





#### Concrete Pads For Filter Vessel and Generator





### Filter Vessel Backwash Tank





### Filter Tank Media Install





# Construction Schedule for Completion

- Install Media
- Pump Pads/Concrete Structures
- Wellhead Piping
- Electrical AG Installations
- Electrical Underground
- Generator/ATS Delivery Pending Vendor
- Electrical Wiring
- Chemical Room Installations
- Finish Site Work
- Plant Start-up & Training

Week of March 4

March 10

end