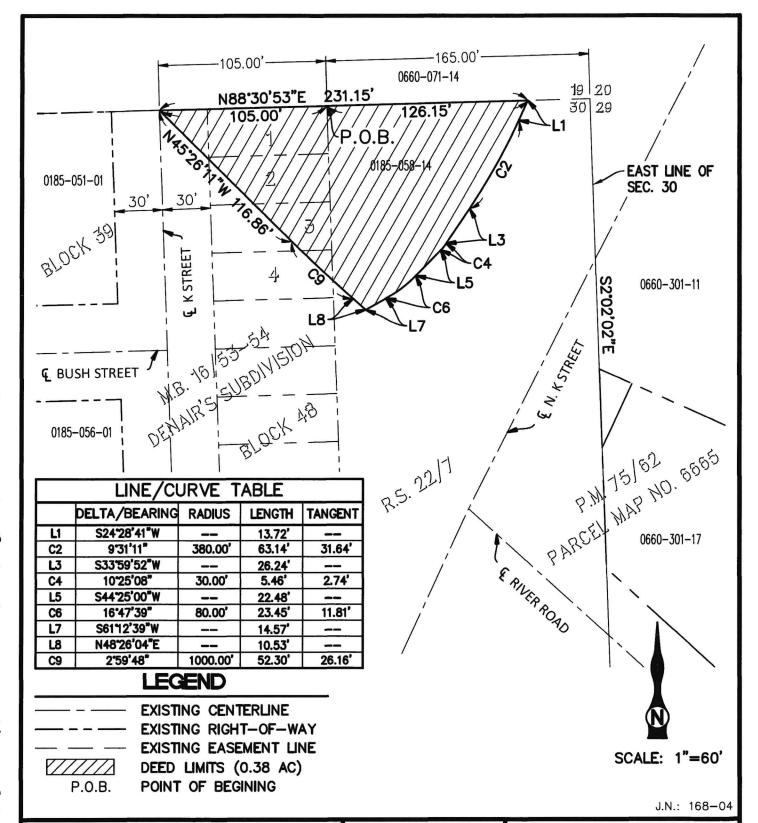

# LEGAL DESCRIPTION GRANT DEED

That portion of "K" Street and Lots 1 through 4 inclusive in Block 48 of Denair's Subdivision, in the City of Needles, County of San Bernardino, State of California as shown by Map recorded in Book 16, Pages 53 and 54 of Maps records of said County, together with that portion of the east 165.00 feet of the northeast one-quarter of said section 30, Township 9 North, Range 23 East, San Bernardino Meridian, according to the United States Government Township Plat described as follows:

Beginning at the northwest corner of said east 165.00 feet of Section 30; thence North 88°30′53" East, 126.15 feet along the northerly line of said Section 30; thence South 24°28′41" West, 13.72 feet to the beginning of a curve concave northwesterly and having a radius of 380.00 feet; thence southwesterly along said curve through a central angle of 9°31′11" a distance of 63.14 feet; thence South 33°59′52" West, 26.24 feet to the beginning of a curve concave northwesterly and having a radius of 30.00 feet; thence southwesterly along said curve through a central of 10°25′08" a distance of 2.74 feet; thence South 44°25′00" West, 22.48 feet to the beginning of a curve concave northwesterly and having a radius of 80.00 feet; thence southwesterly along said curve through a central of 16°47′39" a distance of 23.45 feet; thence South 61°12′39" West, 14.57 feet; thence North 48°26′04" West, 10.53 feet to the beginning of a curve concave northeasterly having a radius of 1000.00 feet; thence northwesterly along said curve through a central of 2°59′48" a distance of 52.30 feet; thence North 45°26′11" West, 116.86 feet to the intersection of the centerline of said "K" street and the northerly line of said section 30; thence North 88°50′33" East, 105.00 feet along the northerly line said Section 30 to the Point of Beginning.

Contains: 0.38 acres

See Exhibit "B" for a plat depicting the above described property.

This real property has been described by me, or under my direction, in conformance with the Professional Land Surveyor's Act.

Affects: APN 0185-058-14

Ronald A. Musser, L.S. 4230, Exp. 6-30-24