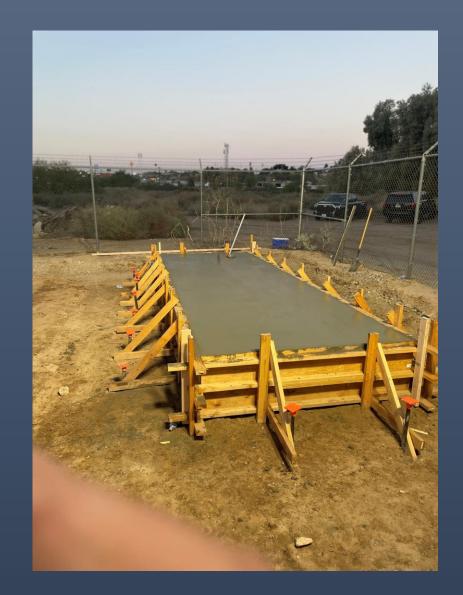

## Well No. 11 Treatment Facility Design Build

California State Water Resources Control Board

Drinking Water Construction Grant Phase 6A

\$5,759,500

#### Construction Activities Completed to Date

**Demo Existing Facility** Survey/discovery for design **G** 60% & 100% Design Grade/Concrete work □ Filter Tank Delivered Back Wash Tank Delivered Underground piping/conduit



#### Demo Existing Site/Chemical Building



### Concrete Pads For Filter Vessel and Generator





# Construction Schedule for Completion

- Face/Internal pipe
- Pump Pads/Concrete
- Wellhead piping
- Electrical AG Installations
- Electrical Underground
- Generator/ATS Delivery
- Electrical Wiring
- Chemical Room Installations
- Finish Site Work
- Plant Start-up & Training

Start week of 2/26 March 4 February/March March 4 - 8 March 4 March 4 March March 15 April April/May

### Filter Vessel Backwash Tank