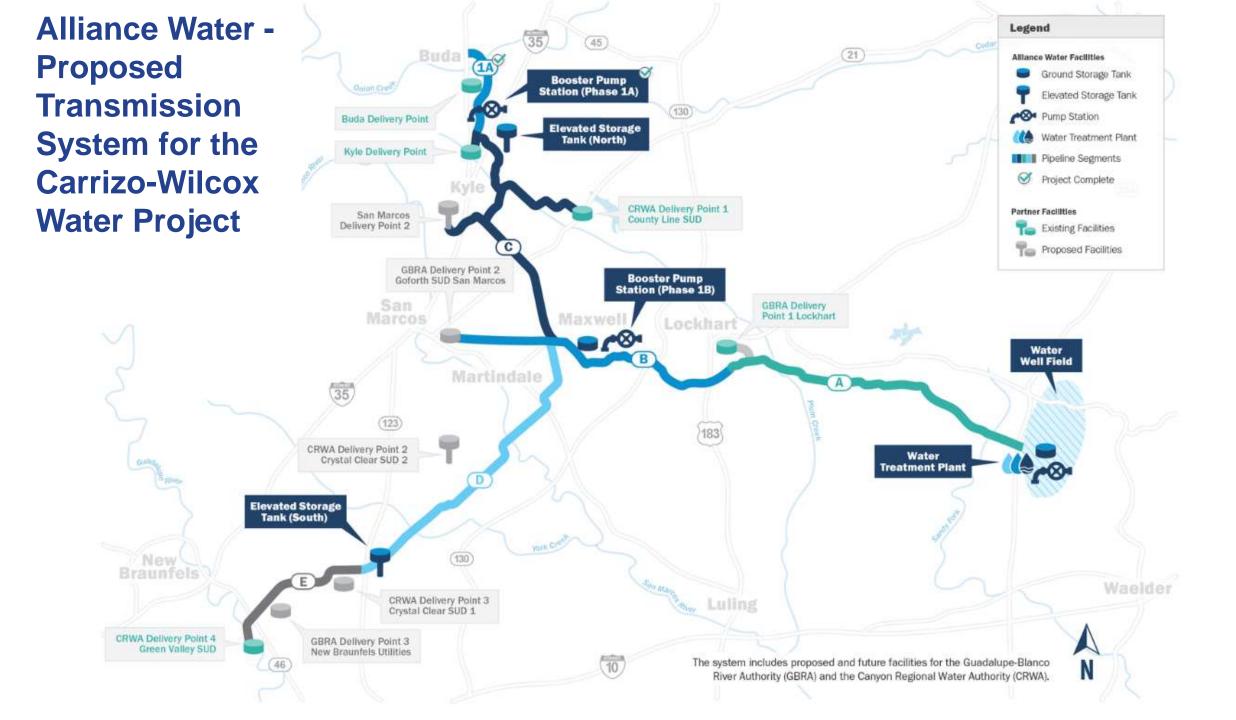

## GBRA contracted with Alliance Regional Water Authority to deliver 15,000 AFY to it's Customers;

- Goforth Special Utility District,
- the City of Lockhart,
- and NBU (8,000 AFY).

### GBRA is expanding the project to be completed in 2028 to include;

- County Line Special Utility District,
- Goforth Special Utility District,
- Maxwell Special Utility District,
- and Camino Real Utility Company, LLC.

#### **GBRA/NBU Water Share Agreement**

The agreement and resell of water would;

- allow GBRA to facilitate bridging a temporary water need in the region,
- require GBRA to resell at least 500 AFY promptly,
- make use of NBU's available unused water supply (up to 4,000 AFY),
- terminate no later than 2028,
- and slightly reduce NBU rates in the short term.