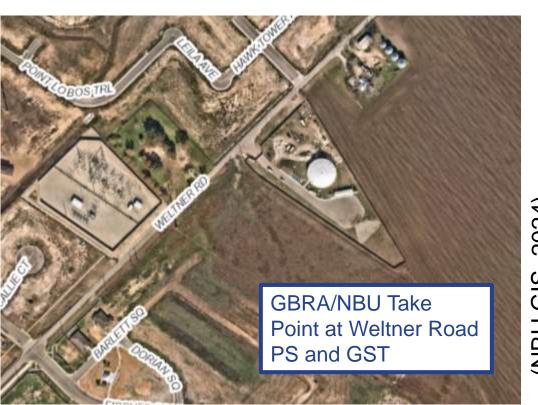

## (NBU GIS, 2024)

#### **GBRA/NBU Water Share Agreement**

The agreement and resell of water would;

- allow GBRA to facilitate bridging a temporary water need in the region,
- require GBRA to resell at least 500 AFY promptly,
- make use of NBU's available unused water supply (up to 4,000 AFY),
- terminate no later than 2028,
- and slightly reduce NBU rates in the short term.