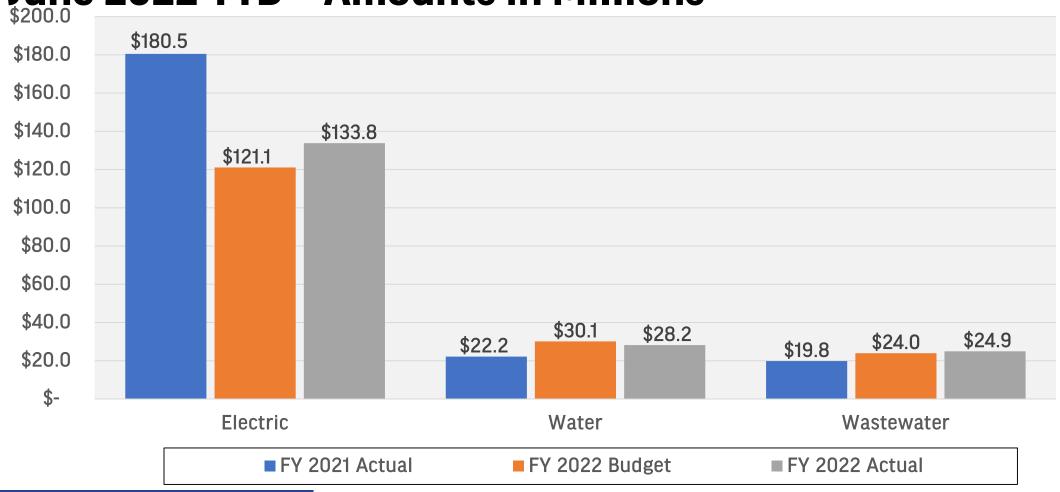

| 3.74                | 3.42              | ≥2.40               | 4.82               |
| Debt Service Coverage<br>Including Extraordinary Event<br>(higher is better) | 3.74                | 3.42              | ≥1.40               | 2.58               |
| Days Cash on Hand<br>(higher is better)                                      | 89                  | 209               | ≥140                | 253                |
| Days Liquidity on Hand<br>(higher is better)                                 | 276                 | N/A               | N/A                 | 404                |



<sup>\*</sup> Amounts are calculated by annualizing the YTD results

<sup>\*\*</sup> Unaudited amounts

# Days Cash on Hand June 2022 YTD



# Operating Revenue by LOB June 2022 YTD – Amounts in Millions





# Operating Expenses\* by LOB June 2022 YTD – Amounts in Millions





\*Excludes purchased power, purchased water, and depreciation expense

## Impact Fees June 2022 YTD – Amounts in Millions\*





\* Amounts shown are YTD for each month

#### Net Operating Income June 2022- Amounts in Millions\*





<sup>\*</sup> Amounts shown are YTD for each month

## Change in Net Position After Contributions June 2022 – Amounts in Millions\*





<sup>\*</sup> Amounts shown are YTD for each month

## Capital Project Expenditures June 2022 YTD - Amounts in Thousands





#### **Questions?**