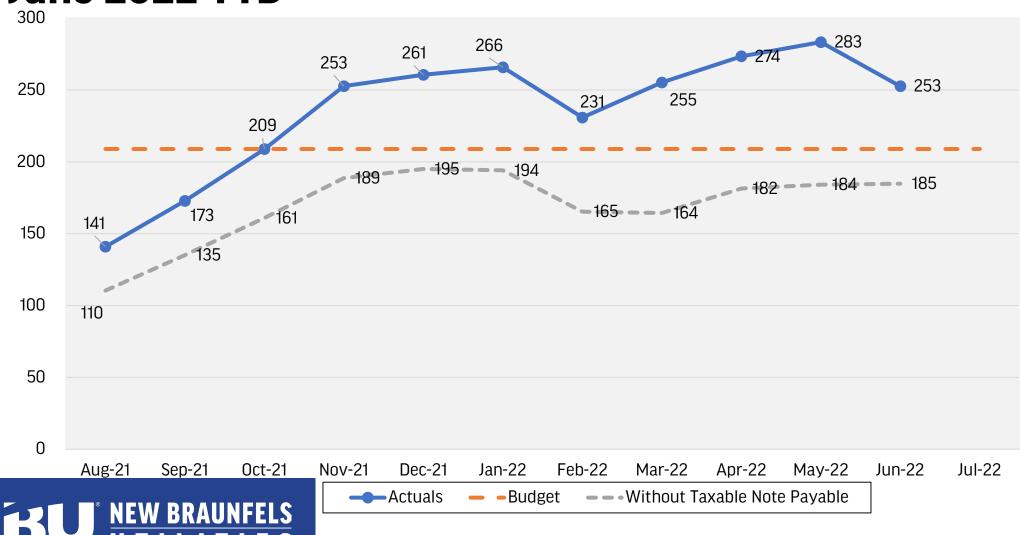

Service Coverage (higher is better)                                     | 3.74                | 3.42              | ≥2.40               | 4.82               |
| Debt Service Coverage<br>Including Extraordinary Event<br>(higher is better) | 3.74                | 3.42              | ≥1.40               | 2.58               |
| Days Cash on Hand<br>(higher is better)                                      | 89                  | 209               | ≥140                | 253                |
| Days Liquidity on Hand<br>(higher is better)                                 | 276                 | N/A               | N/A                 | 404                |



<sup>\*</sup> Amounts are calculated by annualizing the YTD results

<sup>\*\*</sup> Unaudited amounts

# Days Cash on Hand June 2022 YTD



# Operating Revenue by LOB June 2022 YTD – Amounts in Millions





# Operating Expenses\* by LOB June 2022 YTD – Amounts in Millions





\*Excludes purchased power, purchased water, and depreciation expense

## Impact Fees June 2022 YTD – Amounts in Millions\*





\* Amounts shown are YTD for each month

#### Net Operating Income June 2022- Amounts in Millions\*





<sup>\*</sup> Amounts shown are YTD for each month

## Change in Net Position After Contributions June 2022 – Amounts in Millions\*





<sup>\*</sup> Amounts shown are YTD for each month

## Capital Project Expenditures June 2022 YTD - Amounts in Thousands





#### **Questions?**