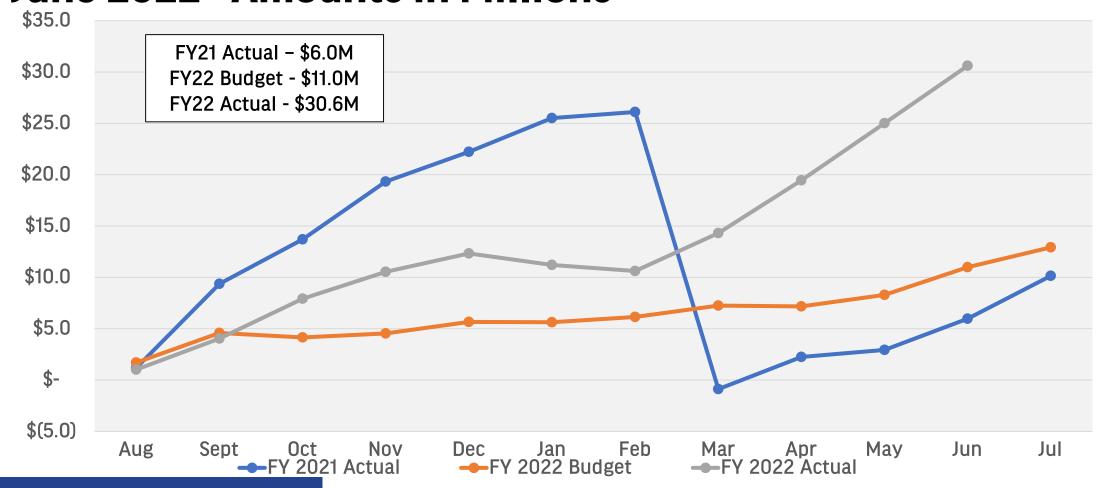

## Change in Net Position After Contributions June 2022 – Amounts in Millions\*

<sup>\*</sup> Amounts shown are YTD for each month