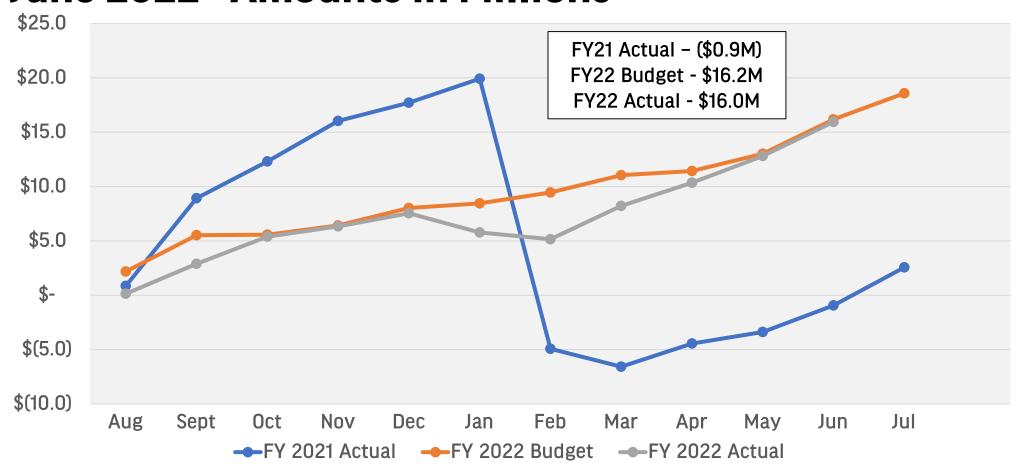

#### Net Operating Income June 2022- Amounts in Millions\*

<sup>\*</sup> Amounts shown are YTD for each month