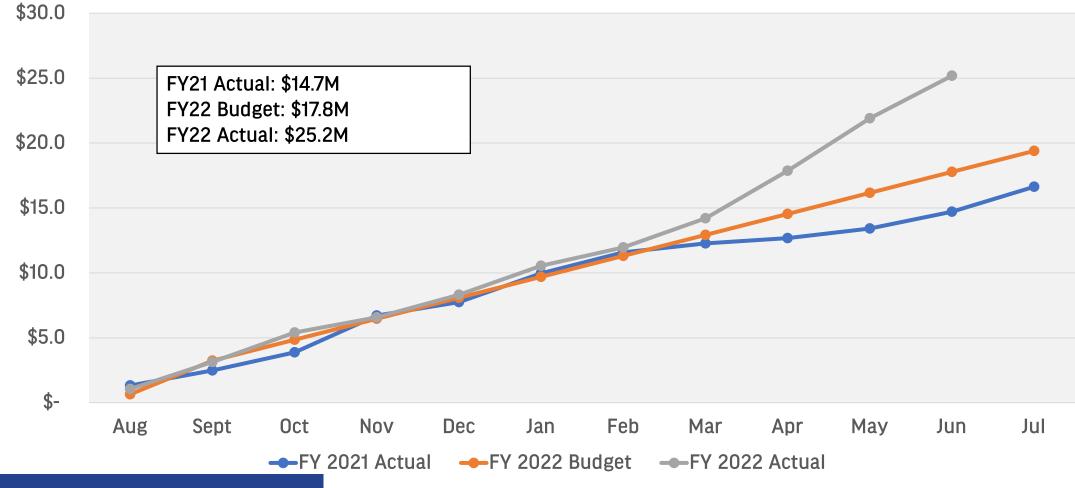

2              | ≥1.40               | 2.58               |
| Days Cash on Hand<br>(higher is better)                                      | 89                  | 209               | ≥140                | 253                |
| Days Liquidity on Hand<br>(higher is better)                                 | 276                 | N/A               | N/A                 | 404                |



<sup>\*</sup> Amounts are calculated by annualizing the YTD results

<sup>\*\*</sup> Unaudited amounts

# Days Cash on Hand June 2022 YTD



# Operating Revenue by LOB June 2022 YTD – Amounts in Millions





# Operating Expenses\* by LOB June 2022 YTD – Amounts in Millions





\*Excludes purchased power, purchased water, and depreciation expense

## Impact Fees June 2022 YTD – Amounts in Millions\*





\* Amounts shown are YTD for each month

#### Net Operating Income June 2022- Amounts in Millions\*





<sup>\*</sup> Amounts shown are YTD for each month

## Change in Net Position After Contributions June 2022 – Amounts in Millions\*





<sup>\*</sup> Amounts shown are YTD for each month

## Capital Project Expenditures June 2022 YTD - Amounts in Thousands





#### **Questions?**