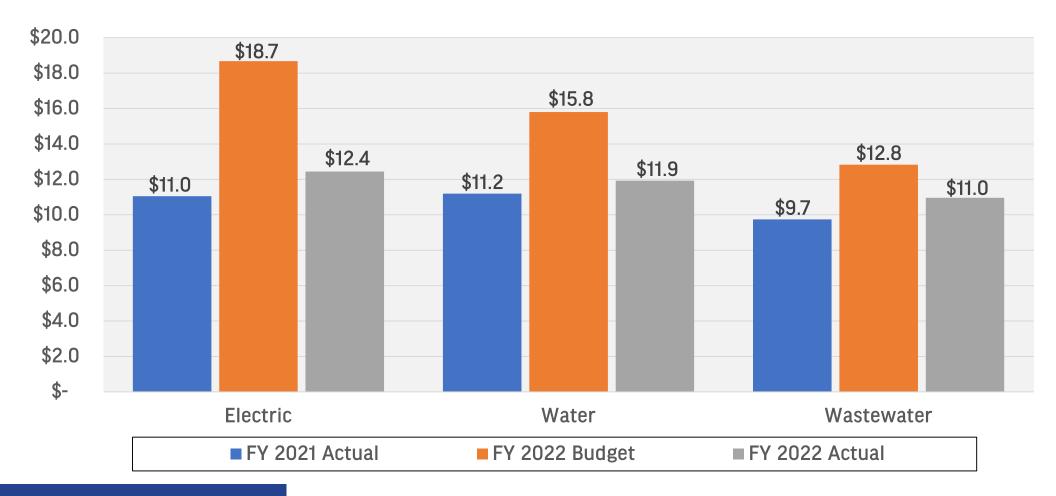

# Operating Expenses\* by LOB June 2022 YTD – Amounts in Millions

\*Excludes purchased power, purchased water, and depreciation expense