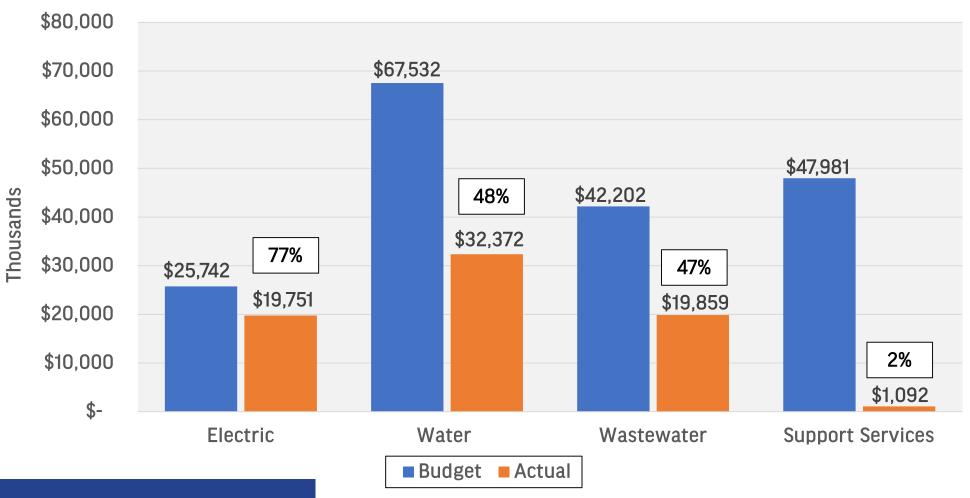

| 404                |



<sup>\*</sup> Amounts are calculated by annualizing the YTD results

<sup>\*\*</sup> Unaudited amounts

# Days Cash on Hand June 2022 YTD



# Operating Revenue by LOB June 2022 YTD – Amounts in Millions





# Operating Expenses\* by LOB June 2022 YTD – Amounts in Millions





\*Excludes purchased power, purchased water, and depreciation expense

## Impact Fees June 2022 YTD – Amounts in Millions\*





\* Amounts shown are YTD for each month

#### Net Operating Income June 2022- Amounts in Millions\*





<sup>\*</sup> Amounts shown are YTD for each month

## Change in Net Position After Contributions June 2022 – Amounts in Millions\*





<sup>\*</sup> Amounts shown are YTD for each month

## Capital Project Expenditures June 2022 YTD - Amounts in Thousands





#### **Questions?**