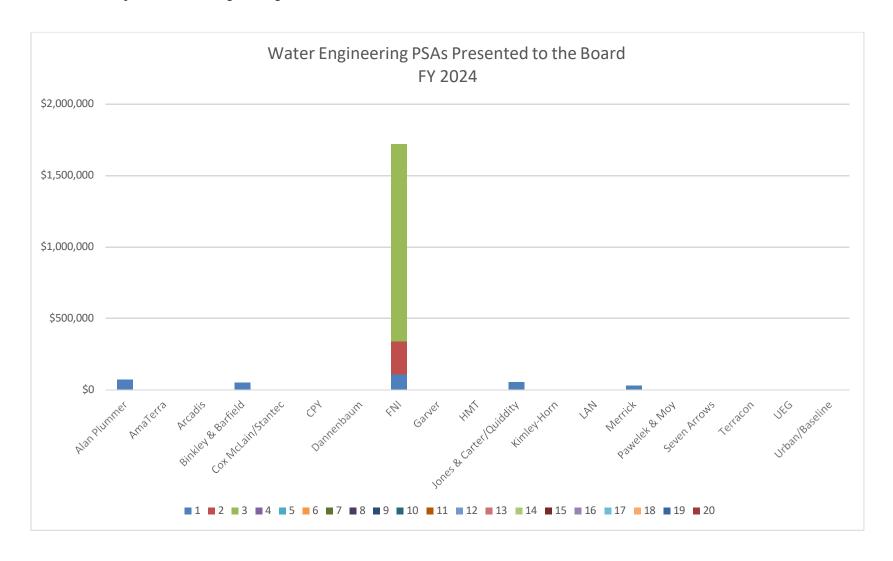

Exhibit A – Report for Water Engineering Contracts December 2023

Exhibit A – Report for Water Engineering Contracts December 2023

| Project                                                   | Vendor                            | Contract<br>Amount | Board Date | Type of contract | Comment   | Executed Date |
|-----------------------------------------------------------|-----------------------------------|--------------------|------------|------------------|-----------|---------------|
| Castell Ave Rehabilitation (CNB)                          | Binkley and Barfield Inc.         | \$<br>50,892.00    | 8/31/2023  | Engineering      | Amendment | 9/1/2023      |
| Solms Lift Station Expansion                              | Merrick & Company                 | \$<br>30,988.00    | 8/31/2023  | Engineering      | Amendment | 9/1/2023      |
| Well 4 to Grandview Pump Station and Discharge Line Upgra | Freese and Nichols, Inc.          | \$<br>108,850.00   | 8/31/2023  | Engineering      | Amendment | 9/7/2023      |
| Kuehler WRF Access Road - Courtyard Drive                 | Quiddity Engineering, LLC         | \$<br>66,410.00    |            | Engineering      | Amendment | 10/3/2023     |
| South Kuehler Interceptor Phase 1                         | Quiddity Engineering, LLC         | \$<br>52,780.00    | 9/28/2023  | Engineering      | Amendment | 10/3/2023     |
| 24-Inch McQueeney Road Parallel Water Line (Downtown)     | Alan Plummer and Associates, Inc. | \$<br>70,000.00    | 9/28/2023  | Engineering      | Amendment | 10/3/2023     |
| FM 306 Pump Station & Discharge Line                      | Freese and Nichols, Inc.          | \$<br>228,917.00   | 9/28/2023  | Engineering      | Amendment | 10/3/2023     |
| San Antonio St Rehabilitation Phase 3 (CNB)               | Quiddity Engineering, LLC         | \$<br>341,540.00   |            | Engineering      | PSA       | 11/3/2023     |
| Water Tank Rehabilitations                                | Freese and Nichols, Inc.          | \$<br>1,380,592.00 | 10/26/2023 | Engineering      | PSA       | 11/13/2023    |