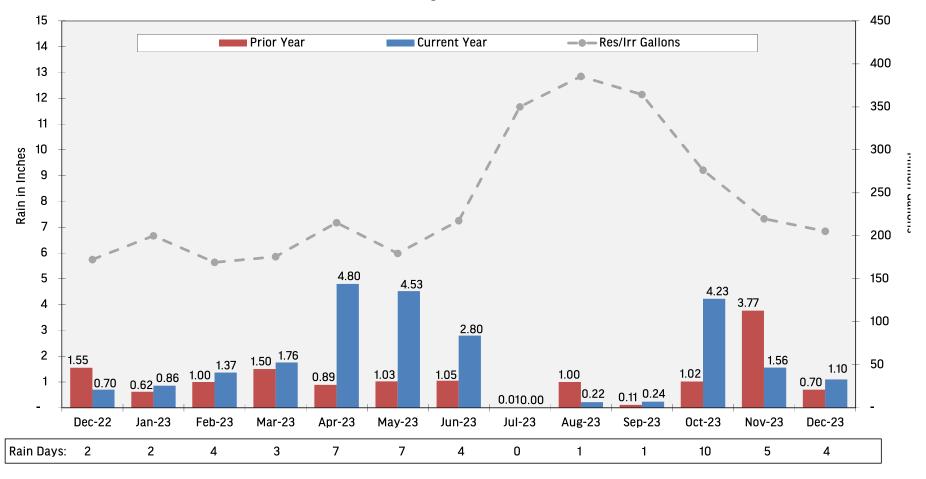

#### NEW BRAUNFELS UTLITIES OVERVIEW COMPARISON TO BUDGET & PRIOR FISCAL YEAR For the Period Ending December 31, 2023

| Sales Volume (MVM)                                                                                                                                                                                                                                                                                                                                                                                                                                                                                                                                                                                                                                                                                                                                                                                                                                                                                                                                                                                                                                                                                                                                                                                                                                                                                                                                                                                                                                                                                                                                                                                                                                                                                                                                                                                                                                                                                                                                                                                                                                                                                                                                                                                                                                                                                                                                                                   |                                 |
|--------------------------------------------------------------------------------------------------------------------------------------------------------------------------------------------------------------------------------------------------------------------------------------------------------------------------------------------------------------------------------------------------------------------------------------------------------------------------------------------------------------------------------------------------------------------------------------------------------------------------------------------------------------------------------------------------------------------------------------------------------------------------------------------------------------------------------------------------------------------------------------------------------------------------------------------------------------------------------------------------------------------------------------------------------------------------------------------------------------------------------------------------------------------------------------------------------------------------------------------------------------------------------------------------------------------------------------------------------------------------------------------------------------------------------------------------------------------------------------------------------------------------------------------------------------------------------------------------------------------------------------------------------------------------------------------------------------------------------------------------------------------------------------------------------------------------------------------------------------------------------------------------------------------------------------------------------------------------------------------------------------------------------------------------------------------------------------------------------------------------------------------------------------------------------------------------------------------------------------------------------------------------------------------------------------------------------------------------------------------------------------|---------------------------------|
| Revenues (IM)                                                                                                                                                                                                                                                                                                                                                                                                                                                                                                                                                                                                                                                                                                                                                                                                                                                                                                                                                                                                                                                                                                                                                                                                                                                                                                                                                                                                                                                                                                                                                                                                                                                                                                                                                                                                                                                                                                                                                                                                                                                                                                                                                                                                                                                                                                                                                                        |                                 |
| Prior Vear   75.73   18.5   2%                                                                                                                                                                                                                                                                                                                                                                                                                                                                                                                                                                                                                                                                                                                                                                                                                                                                                                                                                                                                                                                                                                                                                                                                                                                                                                                                                                                                                                                                                                                                                                                                                                                                                                                                                                                                                                                                                                                                                                                                                                                                                                                                                                                                                                                                                                                                                       |                                 |
| Revenues (\$M)                                                                                                                                                                                                                                                                                                                                                                                                                                                                                                                                                                                                                                                                                                                                                                                                                                                                                                                                                                                                                                                                                                                                                                                                                                                                                                                                                                                                                                                                                                                                                                                                                                                                                                                                                                                                                                                                                                                                                                                                                                                                                                                                                                                                                                                                                                                                                                       |                                 |
| Budget   S   B3.4   S   G.2   7%                                                                                                                                                                                                                                                                                                                                                                                                                                                                                                                                                                                                                                                                                                                                                                                                                                                                                                                                                                                                                                                                                                                                                                                                                                                                                                                                                                                                                                                                                                                                                                                                                                                                                                                                                                                                                                                                                                                                                                                                                                                                                                                                                                                                                                                                                                                                                     |                                 |
| Prior Year   84.7   \$ 4.9   6%                                                                                                                                                                                                                                                                                                                                                                                                                                                                                                                                                                                                                                                                                                                                                                                                                                                                                                                                                                                                                                                                                                                                                                                                                                                                                                                                                                                                                                                                                                                                                                                                                                                                                                                                                                                                                                                                                                                                                                                                                                                                                                                                                                                                                                                                                                                                                      |                                 |
| Prior Year   84.7 \$ 4.9   6%                                                                                                                                                                                                                                                                                                                                                                                                                                                                                                                                                                                                                                                                                                                                                                                                                                                                                                                                                                                                                                                                                                                                                                                                                                                                                                                                                                                                                                                                                                                                                                                                                                                                                                                                                                                                                                                                                                                                                                                                                                                                                                                                                                                                                                                                                                                                                        |                                 |
| Budget   \$ 2.5.1   \$ (0.2)   -1%   Prior Year   19.5   \$ 6.3   32%   Prior Year   From Year Cross Margin was \$7.9M unit. Purchased Perior Year   19.5   \$ 6.3   32%   Prior Year Cross Margin was \$7.9M unit. Purchased Water)   Prior Year   19.5   \$ 6.3   32%   Prior Year Cross Margin was \$7.9M unit. Purchased Water)   Prior Year   19.5   \$ 6.3   32%   Prior Year Shigh purthase power costs                                                                                                                                                                                                                                                                                                                                                                                                                                                                                                                                                                                                                                                                                                                                                                                                                                                                                                                                                                                                                                                                                                                                                                                                                                                                                                                                                                                                                                                                                                                                                                                                                                                                                                                                                                                                                                                                                                                                                                       |                                 |
| Budget   \$ 2.5.1   \$ (0.2)   -1%   Prior Year   19.5   \$ 6.3   32%   Prior Year   From Year Cross Margin was \$7.9M unit. Purchased Perior Year   19.5   \$ 6.3   32%   Prior Year Cross Margin was \$7.9M unit. Purchased Water)   Prior Year   19.5   \$ 6.3   32%   Prior Year Cross Margin was \$7.9M unit. Purchased Water)   Prior Year   19.5   \$ 6.3   32%   Prior Year Shigh purthase power costs                                                                                                                                                                                                                                                                                                                                                                                                                                                                                                                                                                                                                                                                                                                                                                                                                                                                                                                                                                                                                                                                                                                                                                                                                                                                                                                                                                                                                                                                                                                                                                                                                                                                                                                                                                                                                                                                                                                                                                       |                                 |
| Prior year                                                                                                                                                                                                                                                                                                                                                                                                                                                                                                                                                                                                                                                                                                                                                                                                                                                                                                                                                                                                                                                                                                                                                                                                                                                                                                                                                                                                                                                                                                                                                                                                                                                                                                                                                                                                                                                                                                                                                                                                                                                                                                                                                                                                                                                                                                                                                                           |                                 |
| Departing Income (\$M)                                                                                                                                                                                                                                                                                                                                                                                                                                                                                                                                                                                                                                                                                                                                                                                                                                                                                                                                                                                                                                                                                                                                                                                                                                                                                                                                                                                                                                                                                                                                                                                                                                                                                                                                                                                                                                                                                                                                                                                                                                                                                                                                                                                                                                                                                                                                                               |                                 |
| Budget   \$ 11.4   \$ 2.8   24%                                                                                                                                                                                                                                                                                                                                                                                                                                                                                                                                                                                                                                                                                                                                                                                                                                                                                                                                                                                                                                                                                                                                                                                                                                                                                                                                                                                                                                                                                                                                                                                                                                                                                                                                                                                                                                                                                                                                                                                                                                                                                                                                                                                                                                                                                                                                                      | budget                          |
| Prior Year   8.2 \$ 5.9   71%   Prior years high purchase power costs                                                                                                                                                                                                                                                                                                                                                                                                                                                                                                                                                                                                                                                                                                                                                                                                                                                                                                                                                                                                                                                                                                                                                                                                                                                                                                                                                                                                                                                                                                                                                                                                                                                                                                                                                                                                                                                                                                                                                                                                                                                                                                                                                                                                                                                                                                                |                                 |
| Sales Volume (Million Gallons)                                                                                                                                                                                                                                                                                                                                                                                                                                                                                                                                                                                                                                                                                                                                                                                                                                                                                                                                                                                                                                                                                                                                                                                                                                                                                                                                                                                                                                                                                                                                                                                                                                                                                                                                                                                                                                                                                                                                                                                                                                                                                                                                                                                                                                                                                                                                                       |                                 |
| Sales Volume (Million Gallons)                                                                                                                                                                                                                                                                                                                                                                                                                                                                                                                                                                                                                                                                                                                                                                                                                                                                                                                                                                                                                                                                                                                                                                                                                                                                                                                                                                                                                                                                                                                                                                                                                                                                                                                                                                                                                                                                                                                                                                                                                                                                                                                                                                                                                                                                                                                                                       | wering overall operating incom- |
| Sales Volume (Million Gallons)                                                                                                                                                                                                                                                                                                                                                                                                                                                                                                                                                                                                                                                                                                                                                                                                                                                                                                                                                                                                                                                                                                                                                                                                                                                                                                                                                                                                                                                                                                                                                                                                                                                                                                                                                                                                                                                                                                                                                                                                                                                                                                                                                                                                                                                                                                                                                       |                                 |
| Prior Year   1.9                                                                                                                                                                                                                                                                                                                                                                                                                                                                                                                                                                                                                                                                                                                                                                                                                                                                                                                                                                                                                                                                                                                                                                                                                                                                                                                                                                                                                                                                                                                                                                                                                                                                                                                                                                                                                                                                                                                                                                                                                                                                                                                                                                                                                                                                                                                                                                     |                                 |
| Revenues (\$M)                                                                                                                                                                                                                                                                                                                                                                                                                                                                                                                                                                                                                                                                                                                                                                                                                                                                                                                                                                                                                                                                                                                                                                                                                                                                                                                                                                                                                                                                                                                                                                                                                                                                                                                                                                                                                                                                                                                                                                                                                                                                                                                                                                                                                                                                                                                                                                       |                                 |
| Budget   \$ 19.1   \$ 0.2   1%                                                                                                                                                                                                                                                                                                                                                                                                                                                                                                                                                                                                                                                                                                                                                                                                                                                                                                                                                                                                                                                                                                                                                                                                                                                                                                                                                                                                                                                                                                                                                                                                                                                                                                                                                                                                                                                                                                                                                                                                                                                                                                                                                                                                                                                                                                                                                       |                                 |
| Budget   \$ 19.1   \$ 0.2   1%                                                                                                                                                                                                                                                                                                                                                                                                                                                                                                                                                                                                                                                                                                                                                                                                                                                                                                                                                                                                                                                                                                                                                                                                                                                                                                                                                                                                                                                                                                                                                                                                                                                                                                                                                                                                                                                                                                                                                                                                                                                                                                                                                                                                                                                                                                                                                       |                                 |
| Gross Margin (\$M)  Actual \$ 14.3   \$ 14.0   \$ 0.3   2%   Prior Year   12.8   \$ 1.5   12%    Operating Income (\$M)  Actual \$ 2.7   Budget \$ (0.3) \$ 3.0   \$ 1.4   \$ 1.4   \$ 1.4   \$ 1.4   \$ 1.4   \$ 1.4   \$ 1.4   \$ 1.4   \$ 1.4   \$ 1.4   \$ 1.4   \$ 1.4   \$ 1.4   \$ 1.4   \$ 1.4   \$ 1.4   \$ 1.4   \$ 1.4   \$ 1.4   \$ 1.4   \$ 1.4   \$ 1.4   \$ 1.4   \$ 1.4   \$ 1.4   \$ 1.4   \$ 1.4   \$ 1.4   \$ 1.4   \$ 1.4   \$ 1.4   \$ 1.4   \$ 1.4   \$ 1.4   \$ 1.4   \$ 1.4   \$ 1.4   \$ 1.4   \$ 1.4   \$ 1.4   \$ 1.4   \$ 1.4   \$ 1.4   \$ 1.4   \$ 1.4   \$ 1.4   \$ 1.4   \$ 1.4   \$ 1.4   \$ 1.4   \$ 1.4   \$ 1.4   \$ 1.4   \$ 1.4   \$ 1.4   \$ 1.4   \$ 1.4   \$ 1.4   \$ 1.4   \$ 1.4   \$ 1.4   \$ 1.4   \$ 1.4   \$ 1.4   \$ 1.4   \$ 1.4   \$ 1.4   \$ 1.4   \$ 1.4   \$ 1.4   \$ 1.4   \$ 1.4   \$ 1.4   \$ 1.4   \$ 1.4   \$ 1.4   \$ 1.4   \$ 1.4   \$ 1.4   \$ 1.4   \$ 1.4   \$ 1.4   \$ 1.4   \$ 1.4   \$ 1.4   \$ 1.4   \$ 1.4   \$ 1.4   \$ 1.4   \$ 1.4   \$ 1.4   \$ 1.4   \$ 1.4   \$ 1.4   \$ 1.4   \$ 1.4   \$ 1.4   \$ 1.4   \$ 1.4   \$ 1.4   \$ 1.4   \$ 1.4   \$ 1.4   \$ 1.4   \$ 1.4   \$ 1.4   \$ 1.4   \$ 1.4   \$ 1.4   \$ 1.4   \$ 1.4   \$ 1.4   \$ 1.4   \$ 1.4   \$ 1.4   \$ 1.4   \$ 1.4   \$ 1.4   \$ 1.4   \$ 1.4   \$ 1.4   \$ 1.4   \$ 1.4   \$ 1.4   \$ 1.4   \$ 1.4   \$ 1.4   \$ 1.4   \$ 1.4   \$ 1.4   \$ 1.4   \$ 1.4   \$ 1.4   \$ 1.4   \$ 1.4   \$ 1.4   \$ 1.4   \$ 1.4   \$ 1.4   \$ 1.4   \$ 1.4   \$ 1.4   \$ 1.4   \$ 1.4   \$ 1.4   \$ 1.4   \$ 1.4   \$ 1.4   \$ 1.4   \$ 1.4   \$ 1.4   \$ 1.4   \$ 1.4   \$ 1.4   \$ 1.4   \$ 1.4   \$ 1.4   \$ 1.4   \$ 1.4   \$ 1.4   \$ 1.4   \$ 1.4   \$ 1.4   \$ 1.4   \$ 1.4   \$ 1.4   \$ 1.4   \$ 1.4   \$ 1.4   \$ 1.4   \$ 1.4   \$ 1.4   \$ 1.4   \$ 1.4   \$ 1.4   \$ 1.4   \$ 1.4   \$ 1.4   \$ 1.4   \$ 1.4   \$ 1.4   \$ 1.4   \$ 1.4   \$ 1.4   \$ 1.4   \$ 1.4   \$ 1.4   \$ 1.4   \$ 1.4   \$ 1.4   \$ 1.4   \$ 1.4   \$ 1.4   \$ 1.4   \$ 1.4   \$ 1.4   \$ 1.4   \$ 1.4   \$ 1.4   \$ 1.4   \$ 1.4   \$ 1.4   \$ 1.4   \$ 1.4   \$ 1.4   \$ 1.4   \$ 1.4   \$ 1.4   \$ 1.4   \$ 1.4   \$ 1.4   \$ 1.4   \$ 1.4   \$ 1.4   \$ 1.4   \$ 1.4   \$ 1.4   \$ 1.4   \$ 1.4   \$ 1.4   \$ 1.4   \$ 1.4   \$ 1.4   \$ 1.4   \$ 1.4   \$ 1.4   \$ 1.4   \$ 1.4   \$ 1.4   \$ 1.4   \$ 1.4   \$ 1.4   \$ 1.4   \$ 1.4   \$ 1.4   \$ 1.4   \$ 1.4 |                                 |
| Budget   \$ 14.0   \$ 0.3   2%                                                                                                                                                                                                                                                                                                                                                                                                                                                                                                                                                                                                                                                                                                                                                                                                                                                                                                                                                                                                                                                                                                                                                                                                                                                                                                                                                                                                                                                                                                                                                                                                                                                                                                                                                                                                                                                                                                                                                                                                                                                                                                                                                                                                                                                                                                                                                       |                                 |
| Budget   \$ 14.0   \$ 0.3   2%                                                                                                                                                                                                                                                                                                                                                                                                                                                                                                                                                                                                                                                                                                                                                                                                                                                                                                                                                                                                                                                                                                                                                                                                                                                                                                                                                                                                                                                                                                                                                                                                                                                                                                                                                                                                                                                                                                                                                                                                                                                                                                                                                                                                                                                                                                                                                       |                                 |
| Actual   \$ 2.7                                                                                                                                                                                                                                                                                                                                                                                                                                                                                                                                                                                                                                                                                                                                                                                                                                                                                                                                                                                                                                                                                                                                                                                                                                                                                                                                                                                                                                                                                                                                                                                                                                                                                                                                                                                                                                                                                                                                                                                                                                                                                                                                                                                                                                                                                                                                                                      |                                 |
| Budget   \$ (0.3)   \$ 3.0   *                                                                                                                                                                                                                                                                                                                                                                                                                                                                                                                                                                                                                                                                                                                                                                                                                                                                                                                                                                                                                                                                                                                                                                                                                                                                                                                                                                                                                                                                                                                                                                                                                                                                                                                                                                                                                                                                                                                                                                                                                                                                                                                                                                                                                                                                                                                                                       |                                 |
| Budget   \$ (0.3)   \$ 3.0   *                                                                                                                                                                                                                                                                                                                                                                                                                                                                                                                                                                                                                                                                                                                                                                                                                                                                                                                                                                                                                                                                                                                                                                                                                                                                                                                                                                                                                                                                                                                                                                                                                                                                                                                                                                                                                                                                                                                                                                                                                                                                                                                                                                                                                                                                                                                                                       |                                 |
| Prior Year   3.2 \$ (0.4)                                                                                                                                                                                                                                                                                                                                                                                                                                                                                                                                                                                                                                                                                                                                                                                                                                                                                                                                                                                                                                                                                                                                                                                                                                                                                                                                                                                                                                                                                                                                                                                                                                                                                                                                                                                                                                                                                                                                                                                                                                                                                                                                                                                                                                                                                                                                                            |                                 |
| Revenues (\$M)                                                                                                                                                                                                                                                                                                                                                                                                                                                                                                                                                                                                                                                                                                                                                                                                                                                                                                                                                                                                                                                                                                                                                                                                                                                                                                                                                                                                                                                                                                                                                                                                                                                                                                                                                                                                                                                                                                                                                                                                                                                                                                                                                                                                                                                                                                                                                                       |                                 |
| Revenues (\$M)                                                                                                                                                                                                                                                                                                                                                                                                                                                                                                                                                                                                                                                                                                                                                                                                                                                                                                                                                                                                                                                                                                                                                                                                                                                                                                                                                                                                                                                                                                                                                                                                                                                                                                                                                                                                                                                                                                                                                                                                                                                                                                                                                                                                                                                                                                                                                                       |                                 |
| Prior Year   13.2 \$ 1.5   11%                                                                                                                                                                                                                                                                                                                                                                                                                                                                                                                                                                                                                                                                                                                                                                                                                                                                                                                                                                                                                                                                                                                                                                                                                                                                                                                                                                                                                                                                                                                                                                                                                                                                                                                                                                                                                                                                                                                                                                                                                                                                                                                                                                                                                                                                                                                                                       |                                 |
| Operating Income (\$M)         Actual Budget Prior Year         \$ 3.3 Budget \$ 2.6 \$ 0.7 26% Prior Year         \$ 0.7 6% Prior Year         \$ 0.2 6% Prior Year <t< td=""><td></td></t<>                                                                                                                                                                                                                                                                                                                                                                                                                                                                                                                                                                                                                                                                                                           |                                 |
| Budget   \$ 2.6   \$ 0.7   26%                                                                                                                                                                                                                                                                                                                                                                                                                                                                                                                                                                                                                                                                                                                                                                                                                                                                                                                                                                                                                                                                                                                                                                                                                                                                                                                                                                                                                                                                                                                                                                                                                                                                                                                                                                                                                                                                                                                                                                                                                                                                                                                                                                                                                                                                                                                                                       |                                 |
| Prior Year   3.1 \$ 0.2 6%                                                                                                                                                                                                                                                                                                                                                                                                                                                                                                                                                                                                                                                                                                                                                                                                                                                                                                                                                                                                                                                                                                                                                                                                                                                                                                                                                                                                                                                                                                                                                                                                                                                                                                                                                                                                                                                                                                                                                                                                                                                                                                                                                                                                                                                                                                                                                           |                                 |
| COMBINED                                                                                                                                                                                                                                                          |                                 |
| Operating Expenses (\$M)**         Actual Budget Prior Year         19.0 (5.8)         -23% (5.8)         -23% (5.8)         -23% (5.8)         -23% (5.8)         -23% (5.8)         -23% (5.8)         -23% (5.8)         -23% (5.8)         -23% (5.8)         -23% (5.8)         -23% (5.8)         -23% (5.8)         -23% (5.8)         -23% (5.8)         -23% (5.8)         -23% (5.8)         -23% (5.8)         -23% (5.8)         -23% (5.8)         -23% (5.8)         -23% (5.8)         -23% (5.8)         -23% (5.8)         -23% (5.8)         -23% (5.8)         -23% (5.8)         -23% (5.8)         -23% (5.8)         -23% (5.8)         -23% (5.8)         -23% (5.8)         -23% (5.8)         -23% (5.8)         -23% (5.8)         -23% (5.8)         -23% (5.8)         -23% (5.8)         -23% (5.8)         -23% (5.8)         -23% (5.8)         -23% (5.8)         -23% (5.8)         -23% (5.8)         -23% (5.8)         -23% (5.8)         -23% (5.8)         -23% (5.8)         -23% (5.8)         -23% (5.8)         -23% (5.8)         -23% (5.8)         -23% (5.8)         -23% (5.8)         -23% (5.8)         -23% (5.8)         -23% (5.8)         -23% (5.8)         -23% (5.8)         -23% (5.8)         -23% (5.8)         -23% (5.8)         -23% (5.8)         -23% (5.8)         -23% (5.8)         -23% (5.8)         -23% (5.8)         -23% (5.8)         -23% (5.8)         -23% (                                                                                                                                                                                                                                                                                                                                                                                                                                                                                                                                                                                                                                                                                                                                                                                                                                                                                                                                            |                                 |
| Budget \$ 24.8 \$ (5.8) -23% Prior Year 17.2 \$ 1.9 11%  Operating Income (\$M)  Actual \$ 20.1                                                                                                                                                                                                                                                                                                                                                                                                                                                                                                                                                                                                                                                                                                                                                                                                                                                                                                                                                                                                                                                                                                                                                                                                                                                                                                                                                                                                                                                                                                                                                                                                                                                                                                                                                                                                                                                                                                                                                                                                                                                                                                                                                                                                                                                                                      |                                 |
| Prior Year 17.2 \$ 1.9 11%  Operating Income (\$M) Actual \$ 20.1  YTD Residential Electric revenue greate                                                                                                                                                                                                                                                                                                                                                                                                                                                                                                                                                                                                                                                                                                                                                                                                                                                                                                                                                                                                                                                                                                                                                                                                                                                                                                                                                                                                                                                                                                                                                                                                                                                                                                                                                                                                                                                                                                                                                                                                                                                                                                                                                                                                                                                                           |                                 |
| YTD Residential Electric revenue greate                                                                                                                                                                                                                                                                                                                                                                                                                                                                                                                                                                                                                                                                                                                                                                                                                                                                                                                                                                                                                                                                                                                                                                                                                                                                                                                                                                                                                                                                                                                                                                                                                                                                                                                                                                                                                                                                                                                                                                                                                                                                                                                                                                                                                                                                                                                                              |                                 |
| YTD Residential Electric revenue greate                                                                                                                                                                                                                                                                                                                                                                                                                                                                                                                                                                                                                                                                                                                                                                                                                                                                                                                                                                                                                                                                                                                                                                                                                                                                                                                                                                                                                                                                                                                                                                                                                                                                                                                                                                                                                                                                                                                                                                                                                                                                                                                                                                                                                                                                                                                                              |                                 |
|                                                                                                                                                                                                                                                                                                                                                                                                                                                                                                                                                                                                                                                                                                                                                                                                                                                                                                                                                                                                                                                                                                                                                                                                                                                                                                                                                                                                                                                                                                                                                                                                                                                                                                                                                                                                                                                                                                                                                                                                                                                                                                                                                                                                                                                                                                                                                                                      | than budget by \$6M & less      |
|                                                                                                                                                                                                                                                                                                                                                                                                                                                                                                                                                                                                                                                                                                                                                                                                                                                                                                                                                                                                                                                                                                                                                                                                                                                                                                                                                                                                                                                                                                                                                                                                                                                                                                                                                                                                                                                                                                                                                                                                                                                                                                                                                                                                                                                                                                                                                                                      |                                 |
| Prior Year 14.5 \$ 5.6 39%                                                                                                                                                                                                                                                                                                                                                                                                                                                                                                                                                                                                                                                                                                                                                                                                                                                                                                                                                                                                                                                                                                                                                                                                                                                                                                                                                                                                                                                                                                                                                                                                                                                                                                                                                                                                                                                                                                                                                                                                                                                                                                                                                                                                                                                                                                                                                           |                                 |
| Change in Net Position Before Contributions (\$M)  Actual \$ 14.2                                                                                                                                                                                                                                                                                                                                                                                                                                                                                                                                                                                                                                                                                                                                                                                                                                                                                                                                                                                                                                                                                                                                                                                                                                                                                                                                                                                                                                                                                                                                                                                                                                                                                                                                                                                                                                                                                                                                                                                                                                                                                                                                                                                                                                                                                                                    |                                 |
| Budget \$ 4.9 \$ 9.4 *                                                                                                                                                                                                                                                                                                                                                                                                                                                                                                                                                                                                                                                                                                                                                                                                                                                                                                                                                                                                                                                                                                                                                                                                                                                                                                                                                                                                                                                                                                                                                                                                                                                                                                                                                                                                                                                                                                                                                                                                                                                                                                                                                                                                                                                                                                                                                               |                                 |
| Prior Year 4.8 \$ 9.5 *                                                                                                                                                                                                                                                                                                                                                                                                                                                                                                                                                                                                                                                                                                                                                                                                                                                                                                                                                                                                                                                                                                                                                                                                                                                                                                                                                                                                                                                                                                                                                                                                                                                                                                                                                                                                                                                                                                                                                                                                                                                                                                                                                                                                                                                                                                                                                              |                                 |
| Impact Fees (\$M) Actual \$ 6.3                                                                                                                                                                                                                                                                                                                                                                                                                                                                                                                                                                                                                                                                                                                                                                                                                                                                                                                                                                                                                                                                                                                                                                                                                                                                                                                                                                                                                                                                                                                                                                                                                                                                                                                                                                                                                                                                                                                                                                                                                                                                                                                                                                                                                                                                                                                                                      |                                 |
| Budget \$ 7.0 \$ (0.7) -10%                                                                                                                                                                                                                                                                                                                                                                                                                                                                                                                                                                                                                                                                                                                                                                                                                                                                                                                                                                                                                                                                                                                                                                                                                                                                                                                                                                                                                                                                                                                                                                                                                                                                                                                                                                                                                                                                                                                                                                                                                                                                                                                                                                                                                                                                                                                                                          |                                 |
| Prior Year 7.3 \$ (1.0) -14%                                                                                                                                                                                                                                                                                                                                                                                                                                                                                                                                                                                                                                                                                                                                                                                                                                                                                                                                                                                                                                                                                                                                                                                                                                                                                                                                                                                                                                                                                                                                                                                                                                                                                                                                                                                                                                                                                                                                                                                                                                                                                                                                                                                                                                                                                                                                                         |                                 |
| Change in Net Position After Contributions (\$M)  Actual \$ 22.6                                                                                                                                                                                                                                                                                                                                                                                                                                                                                                                                                                                                                                                                                                                                                                                                                                                                                                                                                                                                                                                                                                                                                                                                                                                                                                                                                                                                                                                                                                                                                                                                                                                                                                                                                                                                                                                                                                                                                                                                                                                                                                                                                                                                                                                                                                                     |                                 |
| Higher Operating Income factors inot ti                                                                                                                                                                                                                                                                                                                                                                                                                                                                                                                                                                                                                                                                                                                                                                                                                                                                                                                                                                                                                                                                                                                                                                                                                                                                                                                                                                                                                                                                                                                                                                                                                                                                                                                                                                                                                                                                                                                                                                                                                                                                                                                                                                                                                                                                                                                                              |                                 |
| Budget \$ 13.5 \$ 9.1 67% Position.                                                                                                                                                                                                                                                                                                                                                                                                                                                                                                                                                                                                                                                                                                                                                                                                                                                                                                                                                                                                                                                                                                                                                                                                                                                                                                                                                                                                                                                                                                                                                                                                                                                                                                                                                                                                                                                                                                                                                                                                                                                                                                                                                                                                                                                                                                                                                  | favorable Change in Net         |
| Prior Year 14.6 \$ 8.0 55%                                                                                                                                                                                                                                                                                                                                                                                                                                                                                                                                                                                                                                                                                                                                                                                                                                                                                                                                                                                                                                                                                                                                                                                                                                                                                                                                                                                                                                                                                                                                                                                                                                                                                                                                                                                                                                                                                                                                                                                                                                                                                                                                                                                                                                                                                                                                                           | favorable Change in Net         |