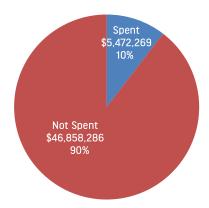

| 97%                      |
| Saengerhalle Lift Station Expansion & Force Main |         | 7,673              |    | -                                     |    | (7,673)                 |    | 4,892,290                    |                           | 100%                     |
| Total Unbudgeted Proje                           | ects \$ | (166,159)          | \$ | -                                     | \$ | 166,159                 | \$ | 57,065,796                   |                           |                          |
| ТО                                               | TAL \$  | 5,472,269          | \$ | 52,330,555                            | \$ | 46,858,286              | \$ | 272,824,400                  | 10%                       |                          |



## Support Services Line of Business FY 2024 Capital Expenditure Summary As of December 31, 2023

| Project                                               |         | Total<br>Spent YTD | F  | ²<br>FY24 Project<br>Budget | F  | FY24 Budget<br>Remaining |    | Project Life<br>Total Budget | % Spent<br>YTD | % Physical<br>Completion |
|-------------------------------------------------------|---------|--------------------|----|-----------------------------|----|--------------------------|----|------------------------------|----------------|--------------------------|
| Budgeted Projects:                                    |         |                    |    |                             |    |                          |    |                              |                |