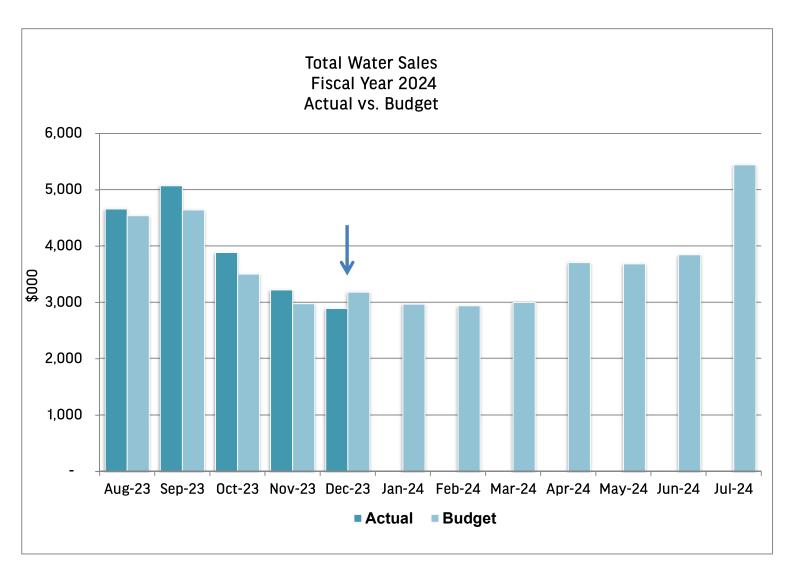

#### NEW BRAUNFELS UTLITIES OVERVIEW COMPARISON TO BUDGET & PRIOR FISCAL YEAR For the Period Ending December 31, 2023

| Sales Volume (MVM)                                                                                                                                                                                                                                                                                                                                                                                                                                                                                                                                                                                                                                                                                                                                                                                                                                                                                                                                                                                                                                                                                                                                                                                                                                                                                                                                                                                                                                                                                                                                                                                                                                                                                                                                                                                                                                                                                                                                                                                                                                                                                                                                                                                                                                                                                                                                                                   |                                 |
|--------------------------------------------------------------------------------------------------------------------------------------------------------------------------------------------------------------------------------------------------------------------------------------------------------------------------------------------------------------------------------------------------------------------------------------------------------------------------------------------------------------------------------------------------------------------------------------------------------------------------------------------------------------------------------------------------------------------------------------------------------------------------------------------------------------------------------------------------------------------------------------------------------------------------------------------------------------------------------------------------------------------------------------------------------------------------------------------------------------------------------------------------------------------------------------------------------------------------------------------------------------------------------------------------------------------------------------------------------------------------------------------------------------------------------------------------------------------------------------------------------------------------------------------------------------------------------------------------------------------------------------------------------------------------------------------------------------------------------------------------------------------------------------------------------------------------------------------------------------------------------------------------------------------------------------------------------------------------------------------------------------------------------------------------------------------------------------------------------------------------------------------------------------------------------------------------------------------------------------------------------------------------------------------------------------------------------------------------------------------------------------|---------------------------------|
| Revenues (IM)                                                                                                                                                                                                                                                                                                                                                                                                                                                                                                                                                                                                                                                                                                                                                                                                                                                                                                                                                                                                                                                                                                                                                                                                                                                                                                                                                                                                                                                                                                                                                                                                                                                                                                                                                                                                                                                                                                                                                                                                                                                                                                                                                                                                                                                                                                                                                                        |                                 |
| Prior Vear   75.73   18.5   2%                                                                                                                                                                                                                                                                                                                                                                                                                                                                                                                                                                                                                                                                                                                                                                                                                                                                                                                                                                                                                                                                                                                                                                                                                                                                                                                                                                                                                                                                                                                                                                                                                                                                                                                                                                                                                                                                                                                                                                                                                                                                                                                                                                                                                                                                                                                                                       |                                 |
| Revenues (\$M)                                                                                                                                                                                                                                                                                                                                                                                                                                                                                                                                                                                                                                                                                                                                                                                                                                                                                                                                                                                                                                                                                                                                                                                                                                                                                                                                                                                                                                                                                                                                                                                                                                                                                                                                                                                                                                                                                                                                                                                                                                                                                                                                                                                                                                                                                                                                                                       |                                 |
| Budget   S   B3.4   S   G.2   7%                                                                                                                                                                                                                                                                                                                                                                                                                                                                                                                                                                                                                                                                                                                                                                                                                                                                                                                                                                                                                                                                                                                                                                                                                                                                                                                                                                                                                                                                                                                                                                                                                                                                                                                                                                                                                                                                                                                                                                                                                                                                                                                                                                                                                                                                                                                                                     |                                 |
| Prior Year   84.7   \$ 4.9   6%                                                                                                                                                                                                                                                                                                                                                                                                                                                                                                                                                                                                                                                                                                                                                                                                                                                                                                                                                                                                                                                                                                                                                                                                                                                                                                                                                                                                                                                                                                                                                                                                                                                                                                                                                                                                                                                                                                                                                                                                                                                                                                                                                                                                                                                                                                                                                      |                                 |
| Prior Year   84.7 \$ 4.9   6%                                                                                                                                                                                                                                                                                                                                                                                                                                                                                                                                                                                                                                                                                                                                                                                                                                                                                                                                                                                                                                                                                                                                                                                                                                                                                                                                                                                                                                                                                                                                                                                                                                                                                                                                                                                                                                                                                                                                                                                                                                                                                                                                                                                                                                                                                                                                                        |                                 |
| Budget   \$ 2.5.1   \$ (0.2)   -1%   Prior Year   19.5   \$ 6.3   32%   Prior Year   From Year Cross Margin was \$7.9M unit. Purchased Perior Year   19.5   \$ 6.3   32%   Prior Year Cross Margin was \$7.9M unit. Purchased Water)   Prior Year   19.5   \$ 6.3   32%   Prior Year Cross Margin was \$7.9M unit. Purchased Water)   Prior Year   19.5   \$ 6.3   32%   Prior Year Shigh purthase power costs                                                                                                                                                                                                                                                                                                                                                                                                                                                                                                                                                                                                                                                                                                                                                                                                                                                                                                                                                                                                                                                                                                                                                                                                                                                                                                                                                                                                                                                                                                                                                                                                                                                                                                                                                                                                                                                                                                                                                                       |                                 |
| Budget   \$ 2.5.1   \$ (0.2)   -1%   Prior Year   19.5   \$ 6.3   32%   Prior Year   From Year Cross Margin was \$7.9M unit. Purchased Perior Year   19.5   \$ 6.3   32%   Prior Year Cross Margin was \$7.9M unit. Purchased Water)   Prior Year   19.5   \$ 6.3   32%   Prior Year Cross Margin was \$7.9M unit. Purchased Water)   Prior Year   19.5   \$ 6.3   32%   Prior Year Shigh purthase power costs                                                                                                                                                                                                                                                                                                                                                                                                                                                                                                                                                                                                                                                                                                                                                                                                                                                                                                                                                                                                                                                                                                                                                                                                                                                                                                                                                                                                                                                                                                                                                                                                                                                                                                                                                                                                                                                                                                                                                                       |                                 |
| Prior year                                                                                                                                                                                                                                                                                                                                                                                                                                                                                                                                                                                                                                                                                                                                                                                                                                                                                                                                                                                                                                                                                                                                                                                                                                                                                                                                                                                                                                                                                                                                                                                                                                                                                                                                                                                                                                                                                                                                                                                                                                                                                                                                                                                                                                                                                                                                                                           |                                 |
| Departing Income (\$M)                                                                                                                                                                                                                                                                                                                                                                                                                                                                                                                                                                                                                                                                                                                                                                                                                                                                                                                                                                                                                                                                                                                                                                                                                                                                                                                                                                                                                                                                                                                                                                                                                                                                                                                                                                                                                                                                                                                                                                                                                                                                                                                                                                                                                                                                                                                                                               |                                 |
| Budget   \$ 11.4   \$ 2.8   24%                                                                                                                                                                                                                                                                                                                                                                                                                                                                                                                                                                                                                                                                                                                                                                                                                                                                                                                                                                                                                                                                                                                                                                                                                                                                                                                                                                                                                                                                                                                                                                                                                                                                                                                                                                                                                                                                                                                                                                                                                                                                                                                                                                                                                                                                                                                                                      | budget                          |
| Prior Year   8.2 \$ 5.9   71%   Prior years high purchase power costs                                                                                                                                                                                                                                                                                                                                                                                                                                                                                                                                                                                                                                                                                                                                                                                                                                                                                                                                                                                                                                                                                                                                                                                                                                                                                                                                                                                                                                                                                                                                                                                                                                                                                                                                                                                                                                                                                                                                                                                                                                                                                                                                                                                                                                                                                                                |                                 |
| Sales Volume (Million Gallons)                                                                                                                                                                                                                                                                                                                                                                                                                                                                                                                                                                                                                                                                                                                                                                                                                                                                                                                                                                                                                                                                                                                                                                                                                                                                                                                                                                                                                                                                                                                                                                                                                                                                                                                                                                                                                                                                                                                                                                                                                                                                                                                                                                                                                                                                                                                                                       |                                 |
| Sales Volume (Million Gallons)                                                                                                                                                                                                                                                                                                                                                                                                                                                                                                                                                                                                                                                                                                                                                                                                                                                                                                                                                                                                                                                                                                                                                                                                                                                                                                                                                                                                                                                                                                                                                                                                                                                                                                                                                                                                                                                                                                                                                                                                                                                                                                                                                                                                                                                                                                                                                       | wering overall operating incom- |
| Sales Volume (Million Gallons)                                                                                                                                                                                                                                                                                                                                                                                                                                                                                                                                                                                                                                                                                                                                                                                                                                                                                                                                                                                                                                                                                                                                                                                                                                                                                                                                                                                                                                                                                                                                                                                                                                                                                                                                                                                                                                                                                                                                                                                                                                                                                                                                                                                                                                                                                                                                                       |                                 |
| Prior Year   1.9                                                                                                                                                                                                                                                                                                                                                                                                                                                                                                                                                                                                                                                                                                                                                                                                                                                                                                                                                                                                                                                                                                                                                                                                                                                                                                                                                                                                                                                                                                                                                                                                                                                                                                                                                                                                                                                                                                                                                                                                                                                                                                                                                                                                                                                                                                                                                                     |                                 |
| Revenues (\$M)                                                                                                                                                                                                                                                                                                                                                                                                                                                                                                                                                                                                                                                                                                                                                                                                                                                                                                                                                                                                                                                                                                                                                                                                                                                                                                                                                                                                                                                                                                                                                                                                                                                                                                                                                                                                                                                                                                                                                                                                                                                                                                                                                                                                                                                                                                                                                                       |                                 |
| Budget   \$ 19.1   \$ 0.2   1%                                                                                                                                                                                                                                                                                                                                                                                                                                                                                                                                                                                                                                                                                                                                                                                                                                                                                                                                                                                                                                                                                                                                                                                                                                                                                                                                                                                                                                                                                                                                                                                                                                                                                                                                                                                                                                                                                                                                                                                                                                                                                                                                                                                                                                                                                                                                                       |                                 |
| Budget   \$ 19.1   \$ 0.2   1%                                                                                                                                                                                                                                                                                                                                                                                                                                                                                                                                                                                                                                                                                                                                                                                                                                                                                                                                                                                                                                                                                                                                                                                                                                                                                                                                                                                                                                                                                                                                                                                                                                                                                                                                                                                                                                                                                                                                                                                                                                                                                                                                                                                                                                                                                                                                                       |                                 |
| Gross Margin (\$M)  Actual \$ 14.3   \$ 14.0   \$ 0.3   2%   Prior Year   12.8   \$ 1.5   12%    Operating Income (\$M)  Actual \$ 2.7   Budget \$ (0.3) \$ 3.0   \$ 1.4   \$ 1.4   \$ 1.4   \$ 1.4   \$ 1.4   \$ 1.4   \$ 1.4   \$ 1.4   \$ 1.4   \$ 1.4   \$ 1.4   \$ 1.4   \$ 1.4   \$ 1.4   \$ 1.4   \$ 1.4   \$ 1.4   \$ 1.4   \$ 1.4   \$ 1.4   \$ 1.4   \$ 1.4   \$ 1.4   \$ 1.4   \$ 1.4   \$ 1.4   \$ 1.4   \$ 1.4   \$ 1.4   \$ 1.4   \$ 1.4   \$ 1.4   \$ 1.4   \$ 1.4   \$ 1.4   \$ 1.4   \$ 1.4   \$ 1.4   \$ 1.4   \$ 1.4   \$ 1.4   \$ 1.4   \$ 1.4   \$ 1.4   \$ 1.4   \$ 1.4   \$ 1.4   \$ 1.4   \$ 1.4   \$ 1.4   \$ 1.4   \$ 1.4   \$ 1.4   \$ 1.4   \$ 1.4   \$ 1.4   \$ 1.4   \$ 1.4   \$ 1.4   \$ 1.4   \$ 1.4   \$ 1.4   \$ 1.4   \$ 1.4   \$ 1.4   \$ 1.4   \$ 1.4   \$ 1.4   \$ 1.4   \$ 1.4   \$ 1.4   \$ 1.4   \$ 1.4   \$ 1.4   \$ 1.4   \$ 1.4   \$ 1.4   \$ 1.4   \$ 1.4   \$ 1.4   \$ 1.4   \$ 1.4   \$ 1.4   \$ 1.4   \$ 1.4   \$ 1.4   \$ 1.4   \$ 1.4   \$ 1.4   \$ 1.4   \$ 1.4   \$ 1.4   \$ 1.4   \$ 1.4   \$ 1.4   \$ 1.4   \$ 1.4   \$ 1.4   \$ 1.4   \$ 1.4   \$ 1.4   \$ 1.4   \$ 1.4   \$ 1.4   \$ 1.4   \$ 1.4   \$ 1.4   \$ 1.4   \$ 1.4   \$ 1.4   \$ 1.4   \$ 1.4   \$ 1.4   \$ 1.4   \$ 1.4   \$ 1.4   \$ 1.4   \$ 1.4   \$ 1.4   \$ 1.4   \$ 1.4   \$ 1.4   \$ 1.4   \$ 1.4   \$ 1.4   \$ 1.4   \$ 1.4   \$ 1.4   \$ 1.4   \$ 1.4   \$ 1.4   \$ 1.4   \$ 1.4   \$ 1.4   \$ 1.4   \$ 1.4   \$ 1.4   \$ 1.4   \$ 1.4   \$ 1.4   \$ 1.4   \$ 1.4   \$ 1.4   \$ 1.4   \$ 1.4   \$ 1.4   \$ 1.4   \$ 1.4   \$ 1.4   \$ 1.4   \$ 1.4   \$ 1.4   \$ 1.4   \$ 1.4   \$ 1.4   \$ 1.4   \$ 1.4   \$ 1.4   \$ 1.4   \$ 1.4   \$ 1.4   \$ 1.4   \$ 1.4   \$ 1.4   \$ 1.4   \$ 1.4   \$ 1.4   \$ 1.4   \$ 1.4   \$ 1.4   \$ 1.4   \$ 1.4   \$ 1.4   \$ 1.4   \$ 1.4   \$ 1.4   \$ 1.4   \$ 1.4   \$ 1.4   \$ 1.4   \$ 1.4   \$ 1.4   \$ 1.4   \$ 1.4   \$ 1.4   \$ 1.4   \$ 1.4   \$ 1.4   \$ 1.4   \$ 1.4   \$ 1.4   \$ 1.4   \$ 1.4   \$ 1.4   \$ 1.4   \$ 1.4   \$ 1.4   \$ 1.4   \$ 1.4   \$ 1.4   \$ 1.4   \$ 1.4   \$ 1.4   \$ 1.4   \$ 1.4   \$ 1.4   \$ 1.4   \$ 1.4   \$ 1.4   \$ 1.4   \$ 1.4   \$ 1.4   \$ 1.4   \$ 1.4   \$ 1.4   \$ 1.4   \$ 1.4   \$ 1.4   \$ 1.4   \$ 1.4   \$ 1.4   \$ 1.4   \$ 1.4   \$ 1.4   \$ 1.4   \$ 1.4   \$ 1.4   \$ 1.4   \$ 1.4   \$ 1.4   \$ 1.4   \$ 1.4   \$ 1.4   \$ 1.4   \$ 1.4   \$ 1.4   \$ 1.4 |                                 |
| Budget   \$ 14.0   \$ 0.3   2%                                                                                                                                                                                                                                                                                                                                                                                                                                                                                                                                                                                                                                                                                                                                                                                                                                                                                                                                                                                                                                                                                                                                                                                                                                                                                                                                                                                                                                                                                                                                                                                                                                                                                                                                                                                                                                                                                                                                                                                                                                                                                                                                                                                                                                                                                                                                                       |                                 |
| Budget   \$ 14.0   \$ 0.3   2%                                                                                                                                                                                                                                                                                                                                                                                                                                                                                                                                                                                                                                                                                                                                                                                                                                                                                                                                                                                                                                                                                                                                                                                                                                                                                                                                                                                                                                                                                                                                                                                                                                                                                                                                                                                                                                                                                                                                                                                                                                                                                                                                                                                                                                                                                                                                                       |                                 |
| Actual   \$ 2.7                                                                                                                                                                                                                                                                                                                                                                                                                                                                                                                                                                                                                                                                                                                                                                                                                                                                                                                                                                                                                                                                                                                                                                                                                                                                                                                                                                                                                                                                                                                                                                                                                                                                                                                                                                                                                                                                                                                                                                                                                                                                                                                                                                                                                                                                                                                                                                      |                                 |
| Budget   \$ (0.3)   \$ 3.0   *                                                                                                                                                                                                                                                                                                                                                                                                                                                                                                                                                                                                                                                                                                                                                                                                                                                                                                                                                                                                                                                                                                                                                                                                                                                                                                                                                                                                                                                                                                                                                                                                                                                                                                                                                                                                                                                                                                                                                                                                                                                                                                                                                                                                                                                                                                                                                       |                                 |
| Budget   \$ (0.3)   \$ 3.0   *                                                                                                                                                                                                                                                                                                                                                                                                                                                                                                                                                                                                                                                                                                                                                                                                                                                                                                                                                                                                                                                                                                                                                                                                                                                                                                                                                                                                                                                                                                                                                                                                                                                                                                                                                                                                                                                                                                                                                                                                                                                                                                                                                                                                                                                                                                                                                       |                                 |
| Prior Year   3.2 \$ (0.4)                                                                                                                                                                                                                                                                                                                                                                                                                                                                                                                                                                                                                                                                                                                                                                                                                                                                                                                                                                                                                                                                                                                                                                                                                                                                                                                                                                                                                                                                                                                                                                                                                                                                                                                                                                                                                                                                                                                                                                                                                                                                                                                                                                                                                                                                                                                                                            |                                 |
| Revenues (\$M)                                                                                                                                                                                                                                                                                                                                                                                                                                                                                                                                                                                                                                                                                                                                                                                                                                                                                                                                                                                                                                                                                                                                                                                                                                                                                                                                                                                                                                                                                                                                                                                                                                                                                                                                                                                                                                                                                                                                                                                                                                                                                                                                                                                                                                                                                                                                                                       |                                 |
| Revenues (\$M)                                                                                                                                                                                                                                                                                                                                                                                                                                                                                                                                                                                                                                                                                                                                                                                                                                                                                                                                                                                                                                                                                                                                                                                                                                                                                                                                                                                                                                                                                                                                                                                                                                                                                                                                                                                                                                                                                                                                                                                                                                                                                                                                                                                                                                                                                                                                                                       |                                 |
| Prior Year   13.2 \$ 1.5   11%                                                                                                                                                                                                                                                                                                                                                                                                                                                                                                                                                                                                                                                                                                                                                                                                                                                                                                                                                                                                                                                                                                                                                                                                                                                                                                                                                                                                                                                                                                                                                                                                                                                                                                                                                                                                                                                                                                                                                                                                                                                                                                                                                                                                                                                                                                                                                       |                                 |
| Operating Income (\$M)         Actual Budget Prior Year         \$ 3.3 Budget \$ 2.6 \$ 0.7 26% Prior Year         \$ 0.7 6% Prior Year         \$ 0.2 6% Prior Year <t< td=""><td></td></t<>                                                                                                                                                                                                                                                                                                                                                                                                                                                                                                                                                                                                                                                                                                           |                                 |
| Budget   \$ 2.6   \$ 0.7   26%                                                                                                                                                                                                                                                                                                                                                                                                                                                                                                                                                                                                                                                                                                                                                                                                                                                                                                                                                                                                                                                                                                                                                                                                                                                                                                                                                                                                                                                                                                                                                                                                                                                                                                                                                                                                                                                                                                                                                                                                                                                                                                                                                                                                                                                                                                                                                       |                                 |
| Prior Year   3.1 \$ 0.2 6%                                                                                                                                                                                                                                                                                                                                                                                                                                                                                                                                                                                                                                                                                                                                                                                                                                                                                                                                                                                                                                                                                                                                                                                                                                                                                                                                                                                                                                                                                                                                                                                                                                                                                                                                                                                                                                                                                                                                                                                                                                                                                                                                                                                                                                                                                                                                                           |                                 |
| COMBINED                                                                                                                                                                                                                                                          |                                 |
| Operating Expenses (\$M)**         Actual Budget Prior Year         19.0 (5.8)         -23% (5.8)         -23% (5.8)         -23% (5.8)         -23% (5.8)         -23% (5.8)         -23% (5.8)         -23% (5.8)         -23% (5.8)         -23% (5.8)         -23% (5.8)         -23% (5.8)         -23% (5.8)         -23% (5.8)         -23% (5.8)         -23% (5.8)         -23% (5.8)         -23% (5.8)         -23% (5.8)         -23% (5.8)         -23% (5.8)         -23% (5.8)         -23% (5.8)         -23% (5.8)         -23% (5.8)         -23% (5.8)         -23% (5.8)         -23% (5.8)         -23% (5.8)         -23% (5.8)         -23% (5.8)         -23% (5.8)         -23% (5.8)         -23% (5.8)         -23% (5.8)         -23% (5.8)         -23% (5.8)         -23% (5.8)         -23% (5.8)         -23% (5.8)         -23% (5.8)         -23% (5.8)         -23% (5.8)         -23% (5.8)         -23% (5.8)         -23% (5.8)         -23% (5.8)         -23% (5.8)         -23% (5.8)         -23% (5.8)         -23% (5.8)         -23% (5.8)         -23% (5.8)         -23% (5.8)         -23% (5.8)         -23% (5.8)         -23% (5.8)         -23% (5.8)         -23% (5.8)         -23% (5.8)         -23% (5.8)         -23% (5.8)         -23% (5.8)         -23% (5.8)         -23% (5.8)         -23% (5.8)         -23% (5.8)         -23% (5.8)         -23% (5.8)         -23% (                                                                                                                                                                                                                                                                                                                                                                                                                                                                                                                                                                                                                                                                                                                                                                                                                                                                                                                                            |                                 |
| Budget \$ 24.8 \$ (5.8) -23% Prior Year 17.2 \$ 1.9 11%  Operating Income (\$M)  Actual \$ 20.1                                                                                                                                                                                                                                                                                                                                                                                                                                                                                                                                                                                                                                                                                                                                                                                                                                                                                                                                                                                                                                                                                                                                                                                                                                                                                                                                                                                                                                                                                                                                                                                                                                                                                                                                                                                                                                                                                                                                                                                                                                                                                                                                                                                                                                                                                      |                                 |
| Prior Year 17.2 \$ 1.9 11%  Operating Income (\$M) Actual \$ 20.1  YTD Residential Electric revenue greate                                                                                                                                                                                                                                                                                                                                                                                                                                                                                                                                                                                                                                                                                                                                                                                                                                                                                                                                                                                                                                                                                                                                                                                                                                                                                                                                                                                                                                                                                                                                                                                                                                                                                                                                                                                                                                                                                                                                                                                                                                                                                                                                                                                                                                                                           |                                 |
| YTD Residential Electric revenue greate                                                                                                                                                                                                                                                                                                                                                                                                                                                                                                                                                                                                                                                                                                                                                                                                                                                                                                                                                                                                                                                                                                                                                                                                                                                                                                                                                                                                                                                                                                                                                                                                                                                                                                                                                                                                                                                                                                                                                                                                                                                                                                                                                                                                                                                                                                                                              |                                 |
| YTD Residential Electric revenue greate                                                                                                                                                                                                                                                                                                                                                                                                                                                                                                                                                                                                                                                                                                                                                                                                                                                                                                                                                                                                                                                                                                                                                                                                                                                                                                                                                                                                                                                                                                                                                                                                                                                                                                                                                                                                                                                                                                                                                                                                                                                                                                                                                                                                                                                                                                                                              |                                 |
|                                                                                                                                                                                                                                                                                                                                                                                                                                                                                                                                                                                                                                                                                                                                                                                                                                                                                                                                                                                                                                                                                                                                                                                                                                                                                                                                                                                                                                                                                                                                                                                                                                                                                                                                                                                                                                                                                                                                                                                                                                                                                                                                                                                                                                                                                                                                                                                      | than budget by \$6M & less      |
|                                                                                                                                                                                                                                                                                                                                                                                                                                                                                                                                                                                                                                                                                                                                                                                                                                                                                                                                                                                                                                                                                                                                                                                                                                                                                                                                                                                                                                                                                                                                                                                                                                                                                                                                                                                                                                                                                                                                                                                                                                                                                                                                                                                                                                                                                                                                                                                      |                                 |
| Prior Year 14.5 \$ 5.6 39%                                                                                                                                                                                                                                                                                                                                                                                                                                                                                                                                                                                                                                                                                                                                                                                                                                                                                                                                                                                                                                                                                                                                                                                                                                                                                                                                                                                                                                                                                                                                                                                                                                                                                                                                                                                                                                                                                                                                                                                                                                                                                                                                                                                                                                                                                                                                                           |                                 |
| Change in Net Position Before Contributions (\$M)  Actual \$ 14.2                                                                                                                                                                                                                                                                                                                                                                                                                                                                                                                                                                                                                                                                                                                                                                                                                                                                                                                                                                                                                                                                                                                                                                                                                                                                                                                                                                                                                                                                                                                                                                                                                                                                                                                                                                                                                                                                                                                                                                                                                                                                                                                                                                                                                                                                                                                    |                                 |
| Budget \$ 4.9 \$ 9.4 *                                                                                                                                                                                                                                                                                                                                                                                                                                                                                                                                                                                                                                                                                                                                                                                                                                                                                                                                                                                                                                                                                                                                                                                                                                                                                                                                                                                                                                                                                                                                                                                                                                                                                                                                                                                                                                                                                                                                                                                                                                                                                                                                                                                                                                                                                                                                                               |                                 |
| Prior Year 4.8 \$ 9.5 *                                                                                                                                                                                                                                                                                                                                                                                                                                                                                                                                                                                                                                                                                                                                                                                                                                                                                                                                                                                                                                                                                                                                                                                                                                                                                                                                                                                                                                                                                                                                                                                                                                                                                                                                                                                                                                                                                                                                                                                                                                                                                                                                                                                                                                                                                                                                                              |                                 |
| Impact Fees (\$M) Actual \$ 6.3                                                                                                                                                                                                                                                                                                                                                                                                                                                                                                                                                                                                                                                                                                                                                                                                                                                                                                                                                                                                                                                                                                                                                                                                                                                                                                                                                                                                                                                                                                                                                                                                                                                                                                                                                                                                                                                                                                                                                                                                                                                                                                                                                                                                                                                                                                                                                      |                                 |
| Budget \$ 7.0 \$ (0.7) -10%                                                                                                                                                                                                                                                                                                                                                                                                                                                                                                                                                                                                                                                                                                                                                                                                                                                                                                                                                                                                                                                                                                                                                                                                                                                                                                                                                                                                                                                                                                                                                                                                                                                                                                                                                                                                                                                                                                                                                                                                                                                                                                                                                                                                                                                                                                                                                          |                                 |
| Prior Year 7.3 \$ (1.0) -14%                                                                                                                                                                                                                                                                                                                                                                                                                                                                                                                                                                                                                                                                                                                                                                                                                                                                                                                                                                                                                                                                                                                                                                                                                                                                                                                                                                                                                                                                                                                                                                                                                                                                                                                                                                                                                                                                                                                                                                                                                                                                                                                                                                                                                                                                                                                                                         |                                 |
| Change in Net Position After Contributions (\$M)  Actual \$ 22.6                                                                                                                                                                                                                                                                                                                                                                                                                                                                                                                                                                                                                                                                                                                                                                                                                                                                                                                                                                                                                                                                                                                                                                                                                                                                                                                                                                                                                                                                                                                                                                                                                                                                                                                                                                                                                                                                                                                                                                                                                                                                                                                                                                                                                                                                                                                     |                                 |
| Higher Operating Income factors inot ti                                                                                                                                                                                                                                                                                                                                                                                                                                                                                                                                                                                                                                                                                                                                                                                                                                                                                                                                                                                                                                                                                                                                                                                                                                                                                                                                                                                                                                                                                                                                                                                                                                                                                                                                                                                                                                                                                                                                                                                                                                                                                                                                                                                                                                                                                                                                              |                                 |
| Budget \$ 13.5 \$ 9.1 67% Position.                                                                                                                                                                                                                                                                                                                                                                                                                                                                                                                                                                                                                                                                                                                                                                                                                                                                                                                                                                                                                                                                                                                                                                                                                                                                                                                                                                                                                                                                                                                                                                                                                                                                                                                                                                                                                                                                                                                                                                                                                                                                                                                                                                                                                                                                                                                                                  | favorable Change in Net         |
| Prior Year 14.6 \$ 8.0 55%                                                                                                                                                                                                                                                                                                                                                                                                                                                                                                                                                                                                                                                                                                                                                                                                                                                                                                                                                                                                                                                                                                                                                                                                                                                                                                                                                                                                                                                                                                                                                                                                                                                                                                                                                                                                                                                                                                                                                                                                                                                                                                                                                                                                                                                                                                                                                           | favorable Change in Net         |