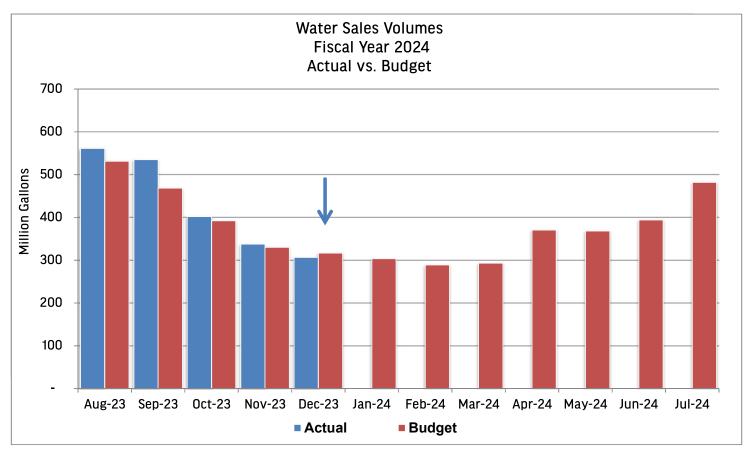

#### NEW BRAUNFELS UTLITIES OVERVIEW COMPARISON TO BUDGET & PRIOR FISCAL YEAR For the Period Ending December 31, 2023

| Sales Volume (MVM)                                                                                                                                                                                                                                                                                                                                                                                                                                                                                                                                                                                                                                                                                                                                                                                                                                                                                                                                                                                                                                                                                                                                                                                                                                                                                                                                                                                                                                                                                                                                                                                                                                                                                                                                                                                                                                                                                                                                                                                                                                                                                                                                                                                                                                                                                                                                                                   |                                 |
|--------------------------------------------------------------------------------------------------------------------------------------------------------------------------------------------------------------------------------------------------------------------------------------------------------------------------------------------------------------------------------------------------------------------------------------------------------------------------------------------------------------------------------------------------------------------------------------------------------------------------------------------------------------------------------------------------------------------------------------------------------------------------------------------------------------------------------------------------------------------------------------------------------------------------------------------------------------------------------------------------------------------------------------------------------------------------------------------------------------------------------------------------------------------------------------------------------------------------------------------------------------------------------------------------------------------------------------------------------------------------------------------------------------------------------------------------------------------------------------------------------------------------------------------------------------------------------------------------------------------------------------------------------------------------------------------------------------------------------------------------------------------------------------------------------------------------------------------------------------------------------------------------------------------------------------------------------------------------------------------------------------------------------------------------------------------------------------------------------------------------------------------------------------------------------------------------------------------------------------------------------------------------------------------------------------------------------------------------------------------------------------|---------------------------------|
| Revenues (IM)                                                                                                                                                                                                                                                                                                                                                                                                                                                                                                                                                                                                                                                                                                                                                                                                                                                                                                                                                                                                                                                                                                                                                                                                                                                                                                                                                                                                                                                                                                                                                                                                                                                                                                                                                                                                                                                                                                                                                                                                                                                                                                                                                                                                                                                                                                                                                                        |                                 |
| Prior Vear   75.73   18.5   2%                                                                                                                                                                                                                                                                                                                                                                                                                                                                                                                                                                                                                                                                                                                                                                                                                                                                                                                                                                                                                                                                                                                                                                                                                                                                                                                                                                                                                                                                                                                                                                                                                                                                                                                                                                                                                                                                                                                                                                                                                                                                                                                                                                                                                                                                                                                                                       |                                 |
| Revenues (\$M)                                                                                                                                                                                                                                                                                                                                                                                                                                                                                                                                                                                                                                                                                                                                                                                                                                                                                                                                                                                                                                                                                                                                                                                                                                                                                                                                                                                                                                                                                                                                                                                                                                                                                                                                                                                                                                                                                                                                                                                                                                                                                                                                                                                                                                                                                                                                                                       |                                 |
| Budget   S   B3.4   S   G.2   7%                                                                                                                                                                                                                                                                                                                                                                                                                                                                                                                                                                                                                                                                                                                                                                                                                                                                                                                                                                                                                                                                                                                                                                                                                                                                                                                                                                                                                                                                                                                                                                                                                                                                                                                                                                                                                                                                                                                                                                                                                                                                                                                                                                                                                                                                                                                                                     |                                 |
| Prior Year   84.7   \$ 4.9   6%                                                                                                                                                                                                                                                                                                                                                                                                                                                                                                                                                                                                                                                                                                                                                                                                                                                                                                                                                                                                                                                                                                                                                                                                                                                                                                                                                                                                                                                                                                                                                                                                                                                                                                                                                                                                                                                                                                                                                                                                                                                                                                                                                                                                                                                                                                                                                      |                                 |
| Prior Year   84.7 \$ 4.9   6%                                                                                                                                                                                                                                                                                                                                                                                                                                                                                                                                                                                                                                                                                                                                                                                                                                                                                                                                                                                                                                                                                                                                                                                                                                                                                                                                                                                                                                                                                                                                                                                                                                                                                                                                                                                                                                                                                                                                                                                                                                                                                                                                                                                                                                                                                                                                                        |                                 |
| Budget   \$ 2.5.1   \$ (0.2)   -1%   Prior Year   19.5   \$ 6.3   32%   Prior Year   From Year Cross Margin was \$7.9M unit. Purchased Perior Year   19.5   \$ 6.3   32%   Prior Year Cross Margin was \$7.9M unit. Purchased Water)   Prior Year   19.5   \$ 6.3   32%   Prior Year Cross Margin was \$7.9M unit. Purchased Water)   Prior Year   19.5   \$ 6.3   32%   Prior Year Shigh purthase power costs                                                                                                                                                                                                                                                                                                                                                                                                                                                                                                                                                                                                                                                                                                                                                                                                                                                                                                                                                                                                                                                                                                                                                                                                                                                                                                                                                                                                                                                                                                                                                                                                                                                                                                                                                                                                                                                                                                                                                                       |                                 |
| Budget   \$ 2.5.1   \$ (0.2)   -1%   Prior Year   19.5   \$ 6.3   32%   Prior Year   From Year Cross Margin was \$7.9M unit. Purchased Perior Year   19.5   \$ 6.3   32%   Prior Year Cross Margin was \$7.9M unit. Purchased Water)   Prior Year   19.5   \$ 6.3   32%   Prior Year Cross Margin was \$7.9M unit. Purchased Water)   Prior Year   19.5   \$ 6.3   32%   Prior Year Shigh purthase power costs                                                                                                                                                                                                                                                                                                                                                                                                                                                                                                                                                                                                                                                                                                                                                                                                                                                                                                                                                                                                                                                                                                                                                                                                                                                                                                                                                                                                                                                                                                                                                                                                                                                                                                                                                                                                                                                                                                                                                                       |                                 |
| Prior year                                                                                                                                                                                                                                                                                                                                                                                                                                                                                                                                                                                                                                                                                                                                                                                                                                                                                                                                                                                                                                                                                                                                                                                                                                                                                                                                                                                                                                                                                                                                                                                                                                                                                                                                                                                                                                                                                                                                                                                                                                                                                                                                                                                                                                                                                                                                                                           |                                 |
| Departing Income (\$M)                                                                                                                                                                                                                                                                                                                                                                                                                                                                                                                                                                                                                                                                                                                                                                                                                                                                                                                                                                                                                                                                                                                                                                                                                                                                                                                                                                                                                                                                                                                                                                                                                                                                                                                                                                                                                                                                                                                                                                                                                                                                                                                                                                                                                                                                                                                                                               |                                 |
| Budget   \$ 11.4   \$ 2.8   24%                                                                                                                                                                                                                                                                                                                                                                                                                                                                                                                                                                                                                                                                                                                                                                                                                                                                                                                                                                                                                                                                                                                                                                                                                                                                                                                                                                                                                                                                                                                                                                                                                                                                                                                                                                                                                                                                                                                                                                                                                                                                                                                                                                                                                                                                                                                                                      | budget                          |
| Prior Year   8.2 \$ 5.9   71%   Prior years high purchase power costs                                                                                                                                                                                                                                                                                                                                                                                                                                                                                                                                                                                                                                                                                                                                                                                                                                                                                                                                                                                                                                                                                                                                                                                                                                                                                                                                                                                                                                                                                                                                                                                                                                                                                                                                                                                                                                                                                                                                                                                                                                                                                                                                                                                                                                                                                                                |                                 |
| Sales Volume (Million Gallons)                                                                                                                                                                                                                                                                                                                                                                                                                                                                                                                                                                                                                                                                                                                                                                                                                                                                                                                                                                                                                                                                                                                                                                                                                                                                                                                                                                                                                                                                                                                                                                                                                                                                                                                                                                                                                                                                                                                                                                                                                                                                                                                                                                                                                                                                                                                                                       |                                 |
| Sales Volume (Million Gallons)                                                                                                                                                                                                                                                                                                                                                                                                                                                                                                                                                                                                                                                                                                                                                                                                                                                                                                                                                                                                                                                                                                                                                                                                                                                                                                                                                                                                                                                                                                                                                                                                                                                                                                                                                                                                                                                                                                                                                                                                                                                                                                                                                                                                                                                                                                                                                       | wering overall operating incom- |
| Sales Volume (Million Gallons)                                                                                                                                                                                                                                                                                                                                                                                                                                                                                                                                                                                                                                                                                                                                                                                                                                                                                                                                                                                                                                                                                                                                                                                                                                                                                                                                                                                                                                                                                                                                                                                                                                                                                                                                                                                                                                                                                                                                                                                                                                                                                                                                                                                                                                                                                                                                                       |                                 |
| Prior Year   1.9                                                                                                                                                                                                                                                                                                                                                                                                                                                                                                                                                                                                                                                                                                                                                                                                                                                                                                                                                                                                                                                                                                                                                                                                                                                                                                                                                                                                                                                                                                                                                                                                                                                                                                                                                                                                                                                                                                                                                                                                                                                                                                                                                                                                                                                                                                                                                                     |                                 |
| Revenues (\$M)                                                                                                                                                                                                                                                                                                                                                                                                                                                                                                                                                                                                                                                                                                                                                                                                                                                                                                                                                                                                                                                                                                                                                                                                                                                                                                                                                                                                                                                                                                                                                                                                                                                                                                                                                                                                                                                                                                                                                                                                                                                                                                                                                                                                                                                                                                                                                                       |                                 |
| Budget   \$ 19.1   \$ 0.2   1%                                                                                                                                                                                                                                                                                                                                                                                                                                                                                                                                                                                                                                                                                                                                                                                                                                                                                                                                                                                                                                                                                                                                                                                                                                                                                                                                                                                                                                                                                                                                                                                                                                                                                                                                                                                                                                                                                                                                                                                                                                                                                                                                                                                                                                                                                                                                                       |                                 |
| Budget   \$ 19.1   \$ 0.2   1%                                                                                                                                                                                                                                                                                                                                                                                                                                                                                                                                                                                                                                                                                                                                                                                                                                                                                                                                                                                                                                                                                                                                                                                                                                                                                                                                                                                                                                                                                                                                                                                                                                                                                                                                                                                                                                                                                                                                                                                                                                                                                                                                                                                                                                                                                                                                                       |                                 |
| Gross Margin (\$M)  Actual \$ 14.3   \$ 14.0   \$ 0.3   2%   Prior Year   12.8   \$ 1.5   12%    Operating Income (\$M)  Actual \$ 2.7   Budget \$ (0.3) \$ 3.0   \$ 1.4   \$ 1.4   \$ 1.4   \$ 1.4   \$ 1.4   \$ 1.4   \$ 1.4   \$ 1.4   \$ 1.4   \$ 1.4   \$ 1.4   \$ 1.4   \$ 1.4   \$ 1.4   \$ 1.4   \$ 1.4   \$ 1.4   \$ 1.4   \$ 1.4   \$ 1.4   \$ 1.4   \$ 1.4   \$ 1.4   \$ 1.4   \$ 1.4   \$ 1.4   \$ 1.4   \$ 1.4   \$ 1.4   \$ 1.4   \$ 1.4   \$ 1.4   \$ 1.4   \$ 1.4   \$ 1.4   \$ 1.4   \$ 1.4   \$ 1.4   \$ 1.4   \$ 1.4   \$ 1.4   \$ 1.4   \$ 1.4   \$ 1.4   \$ 1.4   \$ 1.4   \$ 1.4   \$ 1.4   \$ 1.4   \$ 1.4   \$ 1.4   \$ 1.4   \$ 1.4   \$ 1.4   \$ 1.4   \$ 1.4   \$ 1.4   \$ 1.4   \$ 1.4   \$ 1.4   \$ 1.4   \$ 1.4   \$ 1.4   \$ 1.4   \$ 1.4   \$ 1.4   \$ 1.4   \$ 1.4   \$ 1.4   \$ 1.4   \$ 1.4   \$ 1.4   \$ 1.4   \$ 1.4   \$ 1.4   \$ 1.4   \$ 1.4   \$ 1.4   \$ 1.4   \$ 1.4   \$ 1.4   \$ 1.4   \$ 1.4   \$ 1.4   \$ 1.4   \$ 1.4   \$ 1.4   \$ 1.4   \$ 1.4   \$ 1.4   \$ 1.4   \$ 1.4   \$ 1.4   \$ 1.4   \$ 1.4   \$ 1.4   \$ 1.4   \$ 1.4   \$ 1.4   \$ 1.4   \$ 1.4   \$ 1.4   \$ 1.4   \$ 1.4   \$ 1.4   \$ 1.4   \$ 1.4   \$ 1.4   \$ 1.4   \$ 1.4   \$ 1.4   \$ 1.4   \$ 1.4   \$ 1.4   \$ 1.4   \$ 1.4   \$ 1.4   \$ 1.4   \$ 1.4   \$ 1.4   \$ 1.4   \$ 1.4   \$ 1.4   \$ 1.4   \$ 1.4   \$ 1.4   \$ 1.4   \$ 1.4   \$ 1.4   \$ 1.4   \$ 1.4   \$ 1.4   \$ 1.4   \$ 1.4   \$ 1.4   \$ 1.4   \$ 1.4   \$ 1.4   \$ 1.4   \$ 1.4   \$ 1.4   \$ 1.4   \$ 1.4   \$ 1.4   \$ 1.4   \$ 1.4   \$ 1.4   \$ 1.4   \$ 1.4   \$ 1.4   \$ 1.4   \$ 1.4   \$ 1.4   \$ 1.4   \$ 1.4   \$ 1.4   \$ 1.4   \$ 1.4   \$ 1.4   \$ 1.4   \$ 1.4   \$ 1.4   \$ 1.4   \$ 1.4   \$ 1.4   \$ 1.4   \$ 1.4   \$ 1.4   \$ 1.4   \$ 1.4   \$ 1.4   \$ 1.4   \$ 1.4   \$ 1.4   \$ 1.4   \$ 1.4   \$ 1.4   \$ 1.4   \$ 1.4   \$ 1.4   \$ 1.4   \$ 1.4   \$ 1.4   \$ 1.4   \$ 1.4   \$ 1.4   \$ 1.4   \$ 1.4   \$ 1.4   \$ 1.4   \$ 1.4   \$ 1.4   \$ 1.4   \$ 1.4   \$ 1.4   \$ 1.4   \$ 1.4   \$ 1.4   \$ 1.4   \$ 1.4   \$ 1.4   \$ 1.4   \$ 1.4   \$ 1.4   \$ 1.4   \$ 1.4   \$ 1.4   \$ 1.4   \$ 1.4   \$ 1.4   \$ 1.4   \$ 1.4   \$ 1.4   \$ 1.4   \$ 1.4   \$ 1.4   \$ 1.4   \$ 1.4   \$ 1.4   \$ 1.4   \$ 1.4   \$ 1.4   \$ 1.4   \$ 1.4   \$ 1.4   \$ 1.4   \$ 1.4   \$ 1.4   \$ 1.4   \$ 1.4   \$ 1.4   \$ 1.4   \$ 1.4   \$ 1.4   \$ 1.4   \$ 1.4   \$ 1.4 |                                 |
| Budget   \$ 14.0   \$ 0.3   2%                                                                                                                                                                                                                                                                                                                                                                                                                                                                                                                                                                                                                                                                                                                                                                                                                                                                                                                                                                                                                                                                                                                                                                                                                                                                                                                                                                                                                                                                                                                                                                                                                                                                                                                                                                                                                                                                                                                                                                                                                                                                                                                                                                                                                                                                                                                                                       |                                 |
| Budget   \$ 14.0   \$ 0.3   2%                                                                                                                                                                                                                                                                                                                                                                                                                                                                                                                                                                                                                                                                                                                                                                                                                                                                                                                                                                                                                                                                                                                                                                                                                                                                                                                                                                                                                                                                                                                                                                                                                                                                                                                                                                                                                                                                                                                                                                                                                                                                                                                                                                                                                                                                                                                                                       |                                 |
| Actual   \$ 2.7                                                                                                                                                                                                                                                                                                                                                                                                                                                                                                                                                                                                                                                                                                                                                                                                                                                                                                                                                                                                                                                                                                                                                                                                                                                                                                                                                                                                                                                                                                                                                                                                                                                                                                                                                                                                                                                                                                                                                                                                                                                                                                                                                                                                                                                                                                                                                                      |                                 |
| Budget   \$ (0.3)   \$ 3.0   *                                                                                                                                                                                                                                                                                                                                                                                                                                                                                                                                                                                                                                                                                                                                                                                                                                                                                                                                                                                                                                                                                                                                                                                                                                                                                                                                                                                                                                                                                                                                                                                                                                                                                                                                                                                                                                                                                                                                                                                                                                                                                                                                                                                                                                                                                                                                                       |                                 |
| Budget   \$ (0.3)   \$ 3.0   *                                                                                                                                                                                                                                                                                                                                                                                                                                                                                                                                                                                                                                                                                                                                                                                                                                                                                                                                                                                                                                                                                                                                                                                                                                                                                                                                                                                                                                                                                                                                                                                                                                                                                                                                                                                                                                                                                                                                                                                                                                                                                                                                                                                                                                                                                                                                                       |                                 |
| Prior Year   3.2 \$ (0.4)                                                                                                                                                                                                                                                                                                                                                                                                                                                                                                                                                                                                                                                                                                                                                                                                                                                                                                                                                                                                                                                                                                                                                                                                                                                                                                                                                                                                                                                                                                                                                                                                                                                                                                                                                                                                                                                                                                                                                                                                                                                                                                                                                                                                                                                                                                                                                            |                                 |
| Revenues (\$M)                                                                                                                                                                                                                                                                                                                                                                                                                                                                                                                                                                                                                                                                                                                                                                                                                                                                                                                                                                                                                                                                                                                                                                                                                                                                                                                                                                                                                                                                                                                                                                                                                                                                                                                                                                                                                                                                                                                                                                                                                                                                                                                                                                                                                                                                                                                                                                       |                                 |
| Revenues (\$M)                                                                                                                                                                                                                                                                                                                                                                                                                                                                                                                                                                                                                                                                                                                                                                                                                                                                                                                                                                                                                                                                                                                                                                                                                                                                                                                                                                                                                                                                                                                                                                                                                                                                                                                                                                                                                                                                                                                                                                                                                                                                                                                                                                                                                                                                                                                                                                       |                                 |
| Prior Year   13.2 \$ 1.5   11%                                                                                                                                                                                                                                                                                                                                                                                                                                                                                                                                                                                                                                                                                                                                                                                                                                                                                                                                                                                                                                                                                                                                                                                                                                                                                                                                                                                                                                                                                                                                                                                                                                                                                                                                                                                                                                                                                                                                                                                                                                                                                                                                                                                                                                                                                                                                                       |                                 |
| Operating Income (\$M)         Actual Budget Prior Year         \$ 3.3 Budget \$ 2.6 \$ 0.7 26% Prior Year         \$ 0.7 6% Prior Year         \$ 0.2 6% Prior Year <t< td=""><td></td></t<>                                                                                                                                                                                                                                                                                                                                                                                                                                                                                                                                                                                                                                                                                                           |                                 |
| Budget   \$ 2.6   \$ 0.7   26%                                                                                                                                                                                                                                                                                                                                                                                                                                                                                                                                                                                                                                                                                                                                                                                                                                                                                                                                                                                                                                                                                                                                                                                                                                                                                                                                                                                                                                                                                                                                                                                                                                                                                                                                                                                                                                                                                                                                                                                                                                                                                                                                                                                                                                                                                                                                                       |                                 |
| Prior Year   3.1 \$ 0.2 6%                                                                                                                                                                                                                                                                                                                                                                                                                                                                                                                                                                                                                                                                                                                                                                                                                                                                                                                                                                                                                                                                                                                                                                                                                                                                                                                                                                                                                                                                                                                                                                                                                                                                                                                                                                                                                                                                                                                                                                                                                                                                                                                                                                                                                                                                                                                                                           |                                 |
| COMBINED                                                                                                                                                                                                                                                          |                                 |
| Operating Expenses (\$M)**         Actual Budget Prior Year         19.0 (5.8)         -23% (5.8)         -23% (5.8)         -23% (5.8)         -23% (5.8)         -23% (5.8)         -23% (5.8)         -23% (5.8)         -23% (5.8)         -23% (5.8)         -23% (5.8)         -23% (5.8)         -23% (5.8)         -23% (5.8)         -23% (5.8)         -23% (5.8)         -23% (5.8)         -23% (5.8)         -23% (5.8)         -23% (5.8)         -23% (5.8)         -23% (5.8)         -23% (5.8)         -23% (5.8)         -23% (5.8)         -23% (5.8)         -23% (5.8)         -23% (5.8)         -23% (5.8)         -23% (5.8)         -23% (5.8)         -23% (5.8)         -23% (5.8)         -23% (5.8)         -23% (5.8)         -23% (5.8)         -23% (5.8)         -23% (5.8)         -23% (5.8)         -23% (5.8)         -23% (5.8)         -23% (5.8)         -23% (5.8)         -23% (5.8)         -23% (5.8)         -23% (5.8)         -23% (5.8)         -23% (5.8)         -23% (5.8)         -23% (5.8)         -23% (5.8)         -23% (5.8)         -23% (5.8)         -23% (5.8)         -23% (5.8)         -23% (5.8)         -23% (5.8)         -23% (5.8)         -23% (5.8)         -23% (5.8)         -23% (5.8)         -23% (5.8)         -23% (5.8)         -23% (5.8)         -23% (5.8)         -23% (5.8)         -23% (5.8)         -23% (5.8)         -23% (5.8)         -23% (                                                                                                                                                                                                                                                                                                                                                                                                                                                                                                                                                                                                                                                                                                                                                                                                                                                                                                                                            |                                 |
| Budget \$ 24.8 \$ (5.8) -23% Prior Year 17.2 \$ 1.9 11%  Operating Income (\$M)  Actual \$ 20.1                                                                                                                                                                                                                                                                                                                                                                                                                                                                                                                                                                                                                                                                                                                                                                                                                                                                                                                                                                                                                                                                                                                                                                                                                                                                                                                                                                                                                                                                                                                                                                                                                                                                                                                                                                                                                                                                                                                                                                                                                                                                                                                                                                                                                                                                                      |                                 |
| Prior Year 17.2 \$ 1.9 11%  Operating Income (\$M) Actual \$ 20.1  YTD Residential Electric revenue greate                                                                                                                                                                                                                                                                                                                                                                                                                                                                                                                                                                                                                                                                                                                                                                                                                                                                                                                                                                                                                                                                                                                                                                                                                                                                                                                                                                                                                                                                                                                                                                                                                                                                                                                                                                                                                                                                                                                                                                                                                                                                                                                                                                                                                                                                           |                                 |
| YTD Residential Electric revenue greate                                                                                                                                                                                                                                                                                                                                                                                                                                                                                                                                                                                                                                                                                                                                                                                                                                                                                                                                                                                                                                                                                                                                                                                                                                                                                                                                                                                                                                                                                                                                                                                                                                                                                                                                                                                                                                                                                                                                                                                                                                                                                                                                                                                                                                                                                                                                              |                                 |
| YTD Residential Electric revenue greate                                                                                                                                                                                                                                                                                                                                                                                                                                                                                                                                                                                                                                                                                                                                                                                                                                                                                                                                                                                                                                                                                                                                                                                                                                                                                                                                                                                                                                                                                                                                                                                                                                                                                                                                                                                                                                                                                                                                                                                                                                                                                                                                                                                                                                                                                                                                              |                                 |
|                                                                                                                                                                                                                                                                                                                                                                                                                                                                                                                                                                                                                                                                                                                                                                                                                                                                                                                                                                                                                                                                                                                                                                                                                                                                                                                                                                                                                                                                                                                                                                                                                                                                                                                                                                                                                                                                                                                                                                                                                                                                                                                                                                                                                                                                                                                                                                                      | than budget by \$6M & less      |
|                                                                                                                                                                                                                                                                                                                                                                                                                                                                                                                                                                                                                                                                                                                                                                                                                                                                                                                                                                                                                                                                                                                                                                                                                                                                                                                                                                                                                                                                                                                                                                                                                                                                                                                                                                                                                                                                                                                                                                                                                                                                                                                                                                                                                                                                                                                                                                                      |                                 |
| Prior Year 14.5 \$ 5.6 39%                                                                                                                                                                                                                                                                                                                                                                                                                                                                                                                                                                                                                                                                                                                                                                                                                                                                                                                                                                                                                                                                                                                                                                                                                                                                                                                                                                                                                                                                                                                                                                                                                                                                                                                                                                                                                                                                                                                                                                                                                                                                                                                                                                                                                                                                                                                                                           |                                 |
| Change in Net Position Before Contributions (\$M)  Actual \$ 14.2                                                                                                                                                                                                                                                                                                                                                                                                                                                                                                                                                                                                                                                                                                                                                                                                                                                                                                                                                                                                                                                                                                                                                                                                                                                                                                                                                                                                                                                                                                                                                                                                                                                                                                                                                                                                                                                                                                                                                                                                                                                                                                                                                                                                                                                                                                                    |                                 |
| Budget \$ 4.9 \$ 9.4 *                                                                                                                                                                                                                                                                                                                                                                                                                                                                                                                                                                                                                                                                                                                                                                                                                                                                                                                                                                                                                                                                                                                                                                                                                                                                                                                                                                                                                                                                                                                                                                                                                                                                                                                                                                                                                                                                                                                                                                                                                                                                                                                                                                                                                                                                                                                                                               |                                 |
| Prior Year 4.8 \$ 9.5 *                                                                                                                                                                                                                                                                                                                                                                                                                                                                                                                                                                                                                                                                                                                                                                                                                                                                                                                                                                                                                                                                                                                                                                                                                                                                                                                                                                                                                                                                                                                                                                                                                                                                                                                                                                                                                                                                                                                                                                                                                                                                                                                                                                                                                                                                                                                                                              |                                 |
| Impact Fees (\$M) Actual \$ 6.3                                                                                                                                                                                                                                                                                                                                                                                                                                                                                                                                                                                                                                                                                                                                                                                                                                                                                                                                                                                                                                                                                                                                                                                                                                                                                                                                                                                                                                                                                                                                                                                                                                                                                                                                                                                                                                                                                                                                                                                                                                                                                                                                                                                                                                                                                                                                                      |                                 |
| Budget \$ 7.0 \$ (0.7) -10%                                                                                                                                                                                                                                                                                                                                                                                                                                                                                                                                                                                                                                                                                                                                                                                                                                                                                                                                                                                                                                                                                                                                                                                                                                                                                                                                                                                                                                                                                                                                                                                                                                                                                                                                                                                                                                                                                                                                                                                                                                                                                                                                                                                                                                                                                                                                                          |                                 |
| Prior Year 7.3 \$ (1.0) -14%                                                                                                                                                                                                                                                                                                                                                                                                                                                                                                                                                                                                                                                                                                                                                                                                                                                                                                                                                                                                                                                                                                                                                                                                                                                                                                                                                                                                                                                                                                                                                                                                                                                                                                                                                                                                                                                                                                                                                                                                                                                                                                                                                                                                                                                                                                                                                         |                                 |
| Change in Net Position After Contributions (\$M)  Actual \$ 22.6                                                                                                                                                                                                                                                                                                                                                                                                                                                                                                                                                                                                                                                                                                                                                                                                                                                                                                                                                                                                                                                                                                                                                                                                                                                                                                                                                                                                                                                                                                                                                                                                                                                                                                                                                                                                                                                                                                                                                                                                                                                                                                                                                                                                                                                                                                                     |                                 |
| Higher Operating Income factors inot ti                                                                                                                                                                                                                                                                                                                                                                                                                                                                                                                                                                                                                                                                                                                                                                                                                                                                                                                                                                                                                                                                                                                                                                                                                                                                                                                                                                                                                                                                                                                                                                                                                                                                                                                                                                                                                                                                                                                                                                                                                                                                                                                                                                                                                                                                                                                                              |                                 |
| Budget \$ 13.5 \$ 9.1 67% Position.                                                                                                                                                                                                                                                                                                                                                                                                                                                                                                                                                                                                                                                                                                                                                                                                                                                                                                                                                                                                                                                                                                                                                                                                                                                                                                                                                                                                                                                                                                                                                                                                                                                                                                                                                                                                                                                                                                                                                                                                                                                                                                                                                                                                                                                                                                                                                  | favorable Change in Net         |
| Prior Year 14.6 \$ 8.0 55%                                                                                                                                                                                                                                                                                                                                                                                                                                                                                                                                                                                                                                                                                                                                                                                                                                                                                                                                                                                                                                                                                                                                                                                                                                                                                                                                                                                                                                                                                                                                                                                                                                                                                                                                                                                                                                                                                                                                                                                                                                                                                                                                                                                                                                                                                                                                                           | favorable Change in Net         |