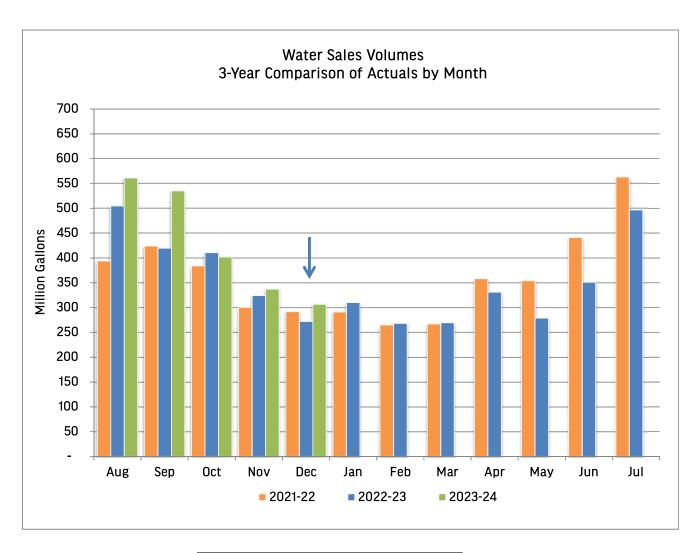

#### NEW BRAUNFELS UTLITIES OVERVIEW COMPARISON TO BUDGET & PRIOR FISCAL YEAR For the Period Ending December 31, 2023

| Sales Volume (MVM)                                                                                                                                                                                                                                                                                                                                                                                                                                                                                                                                                                                                                                                                                                                                                                                                                                                                                                                                                                                                                                                                                                                                                                                                                                                                                                                                                                                                                                                                                                                                                                                                                                                                                                                                                                                                                                                                                                                                                                                                                                                                                                                                                                                                                                                                                                                                                                   |                                 |
|--------------------------------------------------------------------------------------------------------------------------------------------------------------------------------------------------------------------------------------------------------------------------------------------------------------------------------------------------------------------------------------------------------------------------------------------------------------------------------------------------------------------------------------------------------------------------------------------------------------------------------------------------------------------------------------------------------------------------------------------------------------------------------------------------------------------------------------------------------------------------------------------------------------------------------------------------------------------------------------------------------------------------------------------------------------------------------------------------------------------------------------------------------------------------------------------------------------------------------------------------------------------------------------------------------------------------------------------------------------------------------------------------------------------------------------------------------------------------------------------------------------------------------------------------------------------------------------------------------------------------------------------------------------------------------------------------------------------------------------------------------------------------------------------------------------------------------------------------------------------------------------------------------------------------------------------------------------------------------------------------------------------------------------------------------------------------------------------------------------------------------------------------------------------------------------------------------------------------------------------------------------------------------------------------------------------------------------------------------------------------------------|---------------------------------|
| Revenues (IM)                                                                                                                                                                                                                                                                                                                                                                                                                                                                                                                                                                                                                                                                                                                                                                                                                                                                                                                                                                                                                                                                                                                                                                                                                                                                                                                                                                                                                                                                                                                                                                                                                                                                                                                                                                                                                                                                                                                                                                                                                                                                                                                                                                                                                                                                                                                                                                        |                                 |
| Prior Vear   75.73   18.5   2%                                                                                                                                                                                                                                                                                                                                                                                                                                                                                                                                                                                                                                                                                                                                                                                                                                                                                                                                                                                                                                                                                                                                                                                                                                                                                                                                                                                                                                                                                                                                                                                                                                                                                                                                                                                                                                                                                                                                                                                                                                                                                                                                                                                                                                                                                                                                                       |                                 |
| Revenues (\$M)                                                                                                                                                                                                                                                                                                                                                                                                                                                                                                                                                                                                                                                                                                                                                                                                                                                                                                                                                                                                                                                                                                                                                                                                                                                                                                                                                                                                                                                                                                                                                                                                                                                                                                                                                                                                                                                                                                                                                                                                                                                                                                                                                                                                                                                                                                                                                                       |                                 |
| Budget   S   B3.4   S   G.2   7%                                                                                                                                                                                                                                                                                                                                                                                                                                                                                                                                                                                                                                                                                                                                                                                                                                                                                                                                                                                                                                                                                                                                                                                                                                                                                                                                                                                                                                                                                                                                                                                                                                                                                                                                                                                                                                                                                                                                                                                                                                                                                                                                                                                                                                                                                                                                                     |                                 |
| Prior Year   84.7   \$ 4.9   6%                                                                                                                                                                                                                                                                                                                                                                                                                                                                                                                                                                                                                                                                                                                                                                                                                                                                                                                                                                                                                                                                                                                                                                                                                                                                                                                                                                                                                                                                                                                                                                                                                                                                                                                                                                                                                                                                                                                                                                                                                                                                                                                                                                                                                                                                                                                                                      |                                 |
| Prior Year   84.7 \$ 4.9   6%                                                                                                                                                                                                                                                                                                                                                                                                                                                                                                                                                                                                                                                                                                                                                                                                                                                                                                                                                                                                                                                                                                                                                                                                                                                                                                                                                                                                                                                                                                                                                                                                                                                                                                                                                                                                                                                                                                                                                                                                                                                                                                                                                                                                                                                                                                                                                        |                                 |
| Budget   \$ 2.5.1   \$ (0.2)   -1%   Prior Year   19.5   \$ 6.3   32%   Prior Year   From Year Cross Margin was \$7.9M unit. Purchased Perior Year   19.5   \$ 6.3   32%   Prior Year Cross Margin was \$7.9M unit. Purchased Water)   Prior Year   19.5   \$ 6.3   32%   Prior Year Cross Margin was \$7.9M unit. Purchased Water)   Prior Year   19.5   \$ 6.3   32%   Prior Year Shigh purthase power costs                                                                                                                                                                                                                                                                                                                                                                                                                                                                                                                                                                                                                                                                                                                                                                                                                                                                                                                                                                                                                                                                                                                                                                                                                                                                                                                                                                                                                                                                                                                                                                                                                                                                                                                                                                                                                                                                                                                                                                       |                                 |
| Budget   \$ 2.5.1   \$ (0.2)   -1%   Prior Year   19.5   \$ 6.3   32%   Prior Year   From Year Cross Margin was \$7.9M unit. Purchased Perior Year   19.5   \$ 6.3   32%   Prior Year Cross Margin was \$7.9M unit. Purchased Water)   Prior Year   19.5   \$ 6.3   32%   Prior Year Cross Margin was \$7.9M unit. Purchased Water)   Prior Year   19.5   \$ 6.3   32%   Prior Year Shigh purthase power costs                                                                                                                                                                                                                                                                                                                                                                                                                                                                                                                                                                                                                                                                                                                                                                                                                                                                                                                                                                                                                                                                                                                                                                                                                                                                                                                                                                                                                                                                                                                                                                                                                                                                                                                                                                                                                                                                                                                                                                       |                                 |
| Prior year                                                                                                                                                                                                                                                                                                                                                                                                                                                                                                                                                                                                                                                                                                                                                                                                                                                                                                                                                                                                                                                                                                                                                                                                                                                                                                                                                                                                                                                                                                                                                                                                                                                                                                                                                                                                                                                                                                                                                                                                                                                                                                                                                                                                                                                                                                                                                                           |                                 |
| Departing Income (\$M)                                                                                                                                                                                                                                                                                                                                                                                                                                                                                                                                                                                                                                                                                                                                                                                                                                                                                                                                                                                                                                                                                                                                                                                                                                                                                                                                                                                                                                                                                                                                                                                                                                                                                                                                                                                                                                                                                                                                                                                                                                                                                                                                                                                                                                                                                                                                                               |                                 |
| Budget   \$ 11.4   \$ 2.8   24%                                                                                                                                                                                                                                                                                                                                                                                                                                                                                                                                                                                                                                                                                                                                                                                                                                                                                                                                                                                                                                                                                                                                                                                                                                                                                                                                                                                                                                                                                                                                                                                                                                                                                                                                                                                                                                                                                                                                                                                                                                                                                                                                                                                                                                                                                                                                                      | budget                          |
| Prior Year   8.2 \$ 5.9   71%   Prior years high purchase power costs                                                                                                                                                                                                                                                                                                                                                                                                                                                                                                                                                                                                                                                                                                                                                                                                                                                                                                                                                                                                                                                                                                                                                                                                                                                                                                                                                                                                                                                                                                                                                                                                                                                                                                                                                                                                                                                                                                                                                                                                                                                                                                                                                                                                                                                                                                                |                                 |
| Sales Volume (Million Gallons)                                                                                                                                                                                                                                                                                                                                                                                                                                                                                                                                                                                                                                                                                                                                                                                                                                                                                                                                                                                                                                                                                                                                                                                                                                                                                                                                                                                                                                                                                                                                                                                                                                                                                                                                                                                                                                                                                                                                                                                                                                                                                                                                                                                                                                                                                                                                                       |                                 |
| Sales Volume (Million Gallons)                                                                                                                                                                                                                                                                                                                                                                                                                                                                                                                                                                                                                                                                                                                                                                                                                                                                                                                                                                                                                                                                                                                                                                                                                                                                                                                                                                                                                                                                                                                                                                                                                                                                                                                                                                                                                                                                                                                                                                                                                                                                                                                                                                                                                                                                                                                                                       | wering overall operating incom- |
| Sales Volume (Million Gallons)                                                                                                                                                                                                                                                                                                                                                                                                                                                                                                                                                                                                                                                                                                                                                                                                                                                                                                                                                                                                                                                                                                                                                                                                                                                                                                                                                                                                                                                                                                                                                                                                                                                                                                                                                                                                                                                                                                                                                                                                                                                                                                                                                                                                                                                                                                                                                       |                                 |
| Prior Year   1.9                                                                                                                                                                                                                                                                                                                                                                                                                                                                                                                                                                                                                                                                                                                                                                                                                                                                                                                                                                                                                                                                                                                                                                                                                                                                                                                                                                                                                                                                                                                                                                                                                                                                                                                                                                                                                                                                                                                                                                                                                                                                                                                                                                                                                                                                                                                                                                     |                                 |
| Revenues (\$M)                                                                                                                                                                                                                                                                                                                                                                                                                                                                                                                                                                                                                                                                                                                                                                                                                                                                                                                                                                                                                                                                                                                                                                                                                                                                                                                                                                                                                                                                                                                                                                                                                                                                                                                                                                                                                                                                                                                                                                                                                                                                                                                                                                                                                                                                                                                                                                       |                                 |
| Budget   \$ 19.1   \$ 0.2   1%                                                                                                                                                                                                                                                                                                                                                                                                                                                                                                                                                                                                                                                                                                                                                                                                                                                                                                                                                                                                                                                                                                                                                                                                                                                                                                                                                                                                                                                                                                                                                                                                                                                                                                                                                                                                                                                                                                                                                                                                                                                                                                                                                                                                                                                                                                                                                       |                                 |
| Budget   \$ 19.1   \$ 0.2   1%                                                                                                                                                                                                                                                                                                                                                                                                                                                                                                                                                                                                                                                                                                                                                                                                                                                                                                                                                                                                                                                                                                                                                                                                                                                                                                                                                                                                                                                                                                                                                                                                                                                                                                                                                                                                                                                                                                                                                                                                                                                                                                                                                                                                                                                                                                                                                       |                                 |
| Gross Margin (\$M)  Actual \$ 14.3   \$ 14.0   \$ 0.3   2%   Prior Year   12.8   \$ 1.5   12%    Operating Income (\$M)  Actual \$ 2.7   Budget \$ (0.3) \$ 3.0   \$ 1.4   \$ 1.4   \$ 1.4   \$ 1.4   \$ 1.4   \$ 1.4   \$ 1.4   \$ 1.4   \$ 1.4   \$ 1.4   \$ 1.4   \$ 1.4   \$ 1.4   \$ 1.4   \$ 1.4   \$ 1.4   \$ 1.4   \$ 1.4   \$ 1.4   \$ 1.4   \$ 1.4   \$ 1.4   \$ 1.4   \$ 1.4   \$ 1.4   \$ 1.4   \$ 1.4   \$ 1.4   \$ 1.4   \$ 1.4   \$ 1.4   \$ 1.4   \$ 1.4   \$ 1.4   \$ 1.4   \$ 1.4   \$ 1.4   \$ 1.4   \$ 1.4   \$ 1.4   \$ 1.4   \$ 1.4   \$ 1.4   \$ 1.4   \$ 1.4   \$ 1.4   \$ 1.4   \$ 1.4   \$ 1.4   \$ 1.4   \$ 1.4   \$ 1.4   \$ 1.4   \$ 1.4   \$ 1.4   \$ 1.4   \$ 1.4   \$ 1.4   \$ 1.4   \$ 1.4   \$ 1.4   \$ 1.4   \$ 1.4   \$ 1.4   \$ 1.4   \$ 1.4   \$ 1.4   \$ 1.4   \$ 1.4   \$ 1.4   \$ 1.4   \$ 1.4   \$ 1.4   \$ 1.4   \$ 1.4   \$ 1.4   \$ 1.4   \$ 1.4   \$ 1.4   \$ 1.4   \$ 1.4   \$ 1.4   \$ 1.4   \$ 1.4   \$ 1.4   \$ 1.4   \$ 1.4   \$ 1.4   \$ 1.4   \$ 1.4   \$ 1.4   \$ 1.4   \$ 1.4   \$ 1.4   \$ 1.4   \$ 1.4   \$ 1.4   \$ 1.4   \$ 1.4   \$ 1.4   \$ 1.4   \$ 1.4   \$ 1.4   \$ 1.4   \$ 1.4   \$ 1.4   \$ 1.4   \$ 1.4   \$ 1.4   \$ 1.4   \$ 1.4   \$ 1.4   \$ 1.4   \$ 1.4   \$ 1.4   \$ 1.4   \$ 1.4   \$ 1.4   \$ 1.4   \$ 1.4   \$ 1.4   \$ 1.4   \$ 1.4   \$ 1.4   \$ 1.4   \$ 1.4   \$ 1.4   \$ 1.4   \$ 1.4   \$ 1.4   \$ 1.4   \$ 1.4   \$ 1.4   \$ 1.4   \$ 1.4   \$ 1.4   \$ 1.4   \$ 1.4   \$ 1.4   \$ 1.4   \$ 1.4   \$ 1.4   \$ 1.4   \$ 1.4   \$ 1.4   \$ 1.4   \$ 1.4   \$ 1.4   \$ 1.4   \$ 1.4   \$ 1.4   \$ 1.4   \$ 1.4   \$ 1.4   \$ 1.4   \$ 1.4   \$ 1.4   \$ 1.4   \$ 1.4   \$ 1.4   \$ 1.4   \$ 1.4   \$ 1.4   \$ 1.4   \$ 1.4   \$ 1.4   \$ 1.4   \$ 1.4   \$ 1.4   \$ 1.4   \$ 1.4   \$ 1.4   \$ 1.4   \$ 1.4   \$ 1.4   \$ 1.4   \$ 1.4   \$ 1.4   \$ 1.4   \$ 1.4   \$ 1.4   \$ 1.4   \$ 1.4   \$ 1.4   \$ 1.4   \$ 1.4   \$ 1.4   \$ 1.4   \$ 1.4   \$ 1.4   \$ 1.4   \$ 1.4   \$ 1.4   \$ 1.4   \$ 1.4   \$ 1.4   \$ 1.4   \$ 1.4   \$ 1.4   \$ 1.4   \$ 1.4   \$ 1.4   \$ 1.4   \$ 1.4   \$ 1.4   \$ 1.4   \$ 1.4   \$ 1.4   \$ 1.4   \$ 1.4   \$ 1.4   \$ 1.4   \$ 1.4   \$ 1.4   \$ 1.4   \$ 1.4   \$ 1.4   \$ 1.4   \$ 1.4   \$ 1.4   \$ 1.4   \$ 1.4   \$ 1.4   \$ 1.4   \$ 1.4   \$ 1.4   \$ 1.4   \$ 1.4   \$ 1.4   \$ 1.4   \$ 1.4   \$ 1.4   \$ 1.4   \$ 1.4   \$ 1.4   \$ 1.4   \$ 1.4 |                                 |
| Budget   \$ 14.0   \$ 0.3   2%                                                                                                                                                                                                                                                                                                                                                                                                                                                                                                                                                                                                                                                                                                                                                                                                                                                                                                                                                                                                                                                                                                                                                                                                                                                                                                                                                                                                                                                                                                                                                                                                                                                                                                                                                                                                                                                                                                                                                                                                                                                                                                                                                                                                                                                                                                                                                       |                                 |
| Budget   \$ 14.0   \$ 0.3   2%                                                                                                                                                                                                                                                                                                                                                                                                                                                                                                                                                                                                                                                                                                                                                                                                                                                                                                                                                                                                                                                                                                                                                                                                                                                                                                                                                                                                                                                                                                                                                                                                                                                                                                                                                                                                                                                                                                                                                                                                                                                                                                                                                                                                                                                                                                                                                       |                                 |
| Actual   \$ 2.7                                                                                                                                                                                                                                                                                                                                                                                                                                                                                                                                                                                                                                                                                                                                                                                                                                                                                                                                                                                                                                                                                                                                                                                                                                                                                                                                                                                                                                                                                                                                                                                                                                                                                                                                                                                                                                                                                                                                                                                                                                                                                                                                                                                                                                                                                                                                                                      |                                 |
| Budget   \$ (0.3)   \$ 3.0   *                                                                                                                                                                                                                                                                                                                                                                                                                                                                                                                                                                                                                                                                                                                                                                                                                                                                                                                                                                                                                                                                                                                                                                                                                                                                                                                                                                                                                                                                                                                                                                                                                                                                                                                                                                                                                                                                                                                                                                                                                                                                                                                                                                                                                                                                                                                                                       |                                 |
| Budget   \$ (0.3)   \$ 3.0   *                                                                                                                                                                                                                                                                                                                                                                                                                                                                                                                                                                                                                                                                                                                                                                                                                                                                                                                                                                                                                                                                                                                                                                                                                                                                                                                                                                                                                                                                                                                                                                                                                                                                                                                                                                                                                                                                                                                                                                                                                                                                                                                                                                                                                                                                                                                                                       |                                 |
| Prior Year   3.2 \$ (0.4)                                                                                                                                                                                                                                                                                                                                                                                                                                                                                                                                                                                                                                                                                                                                                                                                                                                                                                                                                                                                                                                                                                                                                                                                                                                                                                                                                                                                                                                                                                                                                                                                                                                                                                                                                                                                                                                                                                                                                                                                                                                                                                                                                                                                                                                                                                                                                            |                                 |
| Revenues (\$M)                                                                                                                                                                                                                                                                                                                                                                                                                                                                                                                                                                                                                                                                                                                                                                                                                                                                                                                                                                                                                                                                                                                                                                                                                                                                                                                                                                                                                                                                                                                                                                                                                                                                                                                                                                                                                                                                                                                                                                                                                                                                                                                                                                                                                                                                                                                                                                       |                                 |
| Revenues (\$M)                                                                                                                                                                                                                                                                                                                                                                                                                                                                                                                                                                                                                                                                                                                                                                                                                                                                                                                                                                                                                                                                                                                                                                                                                                                                                                                                                                                                                                                                                                                                                                                                                                                                                                                                                                                                                                                                                                                                                                                                                                                                                                                                                                                                                                                                                                                                                                       |                                 |
| Prior Year   13.2 \$ 1.5   11%                                                                                                                                                                                                                                                                                                                                                                                                                                                                                                                                                                                                                                                                                                                                                                                                                                                                                                                                                                                                                                                                                                                                                                                                                                                                                                                                                                                                                                                                                                                                                                                                                                                                                                                                                                                                                                                                                                                                                                                                                                                                                                                                                                                                                                                                                                                                                       |                                 |
| Operating Income (\$M)         Actual Budget Prior Year         \$ 3.3 Budget \$ 2.6 \$ 0.7 26% Prior Year         \$ 0.7 6% Prior Year         \$ 0.2 6% Prior Year <t< td=""><td></td></t<>                                                                                                                                                                                                                                                                                                                                                                                                                                                                                                                                                                                                                                                                                                           |                                 |
| Budget   \$ 2.6   \$ 0.7   26%                                                                                                                                                                                                                                                                                                                                                                                                                                                                                                                                                                                                                                                                                                                                                                                                                                                                                                                                                                                                                                                                                                                                                                                                                                                                                                                                                                                                                                                                                                                                                                                                                                                                                                                                                                                                                                                                                                                                                                                                                                                                                                                                                                                                                                                                                                                                                       |                                 |
| Prior Year   3.1 \$ 0.2 6%                                                                                                                                                                                                                                                                                                                                                                                                                                                                                                                                                                                                                                                                                                                                                                                                                                                                                                                                                                                                                                                                                                                                                                                                                                                                                                                                                                                                                                                                                                                                                                                                                                                                                                                                                                                                                                                                                                                                                                                                                                                                                                                                                                                                                                                                                                                                                           |                                 |
| COMBINED                                                                                                                                                                                                                                                          |                                 |
| Operating Expenses (\$M)**         Actual Budget Prior Year         19.0 (5.8)         -23% (5.8)         -23% (5.8)         -23% (5.8)         -23% (5.8)         -23% (5.8)         -23% (5.8)         -23% (5.8)         -23% (5.8)         -23% (5.8)         -23% (5.8)         -23% (5.8)         -23% (5.8)         -23% (5.8)         -23% (5.8)         -23% (5.8)         -23% (5.8)         -23% (5.8)         -23% (5.8)         -23% (5.8)         -23% (5.8)         -23% (5.8)         -23% (5.8)         -23% (5.8)         -23% (5.8)         -23% (5.8)         -23% (5.8)         -23% (5.8)         -23% (5.8)         -23% (5.8)         -23% (5.8)         -23% (5.8)         -23% (5.8)         -23% (5.8)         -23% (5.8)         -23% (5.8)         -23% (5.8)         -23% (5.8)         -23% (5.8)         -23% (5.8)         -23% (5.8)         -23% (5.8)         -23% (5.8)         -23% (5.8)         -23% (5.8)         -23% (5.8)         -23% (5.8)         -23% (5.8)         -23% (5.8)         -23% (5.8)         -23% (5.8)         -23% (5.8)         -23% (5.8)         -23% (5.8)         -23% (5.8)         -23% (5.8)         -23% (5.8)         -23% (5.8)         -23% (5.8)         -23% (5.8)         -23% (5.8)         -23% (5.8)         -23% (5.8)         -23% (5.8)         -23% (5.8)         -23% (5.8)         -23% (5.8)         -23% (5.8)         -23% (5.8)         -23% (                                                                                                                                                                                                                                                                                                                                                                                                                                                                                                                                                                                                                                                                                                                                                                                                                                                                                                                                            |                                 |
| Budget \$ 24.8 \$ (5.8) -23% Prior Year 17.2 \$ 1.9 11%  Operating Income (\$M)  Actual \$ 20.1                                                                                                                                                                                                                                                                                                                                                                                                                                                                                                                                                                                                                                                                                                                                                                                                                                                                                                                                                                                                                                                                                                                                                                                                                                                                                                                                                                                                                                                                                                                                                                                                                                                                                                                                                                                                                                                                                                                                                                                                                                                                                                                                                                                                                                                                                      |                                 |
| Prior Year 17.2 \$ 1.9 11%  Operating Income (\$M) Actual \$ 20.1  YTD Residential Electric revenue greate                                                                                                                                                                                                                                                                                                                                                                                                                                                                                                                                                                                                                                                                                                                                                                                                                                                                                                                                                                                                                                                                                                                                                                                                                                                                                                                                                                                                                                                                                                                                                                                                                                                                                                                                                                                                                                                                                                                                                                                                                                                                                                                                                                                                                                                                           |                                 |
| YTD Residential Electric revenue greate                                                                                                                                                                                                                                                                                                                                                                                                                                                                                                                                                                                                                                                                                                                                                                                                                                                                                                                                                                                                                                                                                                                                                                                                                                                                                                                                                                                                                                                                                                                                                                                                                                                                                                                                                                                                                                                                                                                                                                                                                                                                                                                                                                                                                                                                                                                                              |                                 |
| YTD Residential Electric revenue greate                                                                                                                                                                                                                                                                                                                                                                                                                                                                                                                                                                                                                                                                                                                                                                                                                                                                                                                                                                                                                                                                                                                                                                                                                                                                                                                                                                                                                                                                                                                                                                                                                                                                                                                                                                                                                                                                                                                                                                                                                                                                                                                                                                                                                                                                                                                                              |                                 |
|                                                                                                                                                                                                                                                                                                                                                                                                                                                                                                                                                                                                                                                                                                                                                                                                                                                                                                                                                                                                                                                                                                                                                                                                                                                                                                                                                                                                                                                                                                                                                                                                                                                                                                                                                                                                                                                                                                                                                                                                                                                                                                                                                                                                                                                                                                                                                                                      | than budget by \$6M & less      |
|                                                                                                                                                                                                                                                                                                                                                                                                                                                                                                                                                                                                                                                                                                                                                                                                                                                                                                                                                                                                                                                                                                                                                                                                                                                                                                                                                                                                                                                                                                                                                                                                                                                                                                                                                                                                                                                                                                                                                                                                                                                                                                                                                                                                                                                                                                                                                                                      |                                 |
| Prior Year 14.5 \$ 5.6 39%                                                                                                                                                                                                                                                                                                                                                                                                                                                                                                                                                                                                                                                                                                                                                                                                                                                                                                                                                                                                                                                                                                                                                                                                                                                                                                                                                                                                                                                                                                                                                                                                                                                                                                                                                                                                                                                                                                                                                                                                                                                                                                                                                                                                                                                                                                                                                           |                                 |
| Change in Net Position Before Contributions (\$M)  Actual \$ 14.2                                                                                                                                                                                                                                                                                                                                                                                                                                                                                                                                                                                                                                                                                                                                                                                                                                                                                                                                                                                                                                                                                                                                                                                                                                                                                                                                                                                                                                                                                                                                                                                                                                                                                                                                                                                                                                                                                                                                                                                                                                                                                                                                                                                                                                                                                                                    |                                 |
| Budget \$ 4.9 \$ 9.4 *                                                                                                                                                                                                                                                                                                                                                                                                                                                                                                                                                                                                                                                                                                                                                                                                                                                                                                                                                                                                                                                                                                                                                                                                                                                                                                                                                                                                                                                                                                                                                                                                                                                                                                                                                                                                                                                                                                                                                                                                                                                                                                                                                                                                                                                                                                                                                               |                                 |
| Prior Year 4.8 \$ 9.5 *                                                                                                                                                                                                                                                                                                                                                                                                                                                                                                                                                                                                                                                                                                                                                                                                                                                                                                                                                                                                                                                                                                                                                                                                                                                                                                                                                                                                                                                                                                                                                                                                                                                                                                                                                                                                                                                                                                                                                                                                                                                                                                                                                                                                                                                                                                                                                              |                                 |
| Impact Fees (\$M) Actual \$ 6.3                                                                                                                                                                                                                                                                                                                                                                                                                                                                                                                                                                                                                                                                                                                                                                                                                                                                                                                                                                                                                                                                                                                                                                                                                                                                                                                                                                                                                                                                                                                                                                                                                                                                                                                                                                                                                                                                                                                                                                                                                                                                                                                                                                                                                                                                                                                                                      |                                 |
| Budget \$ 7.0 \$ (0.7) -10%                                                                                                                                                                                                                                                                                                                                                                                                                                                                                                                                                                                                                                                                                                                                                                                                                                                                                                                                                                                                                                                                                                                                                                                                                                                                                                                                                                                                                                                                                                                                                                                                                                                                                                                                                                                                                                                                                                                                                                                                                                                                                                                                                                                                                                                                                                                                                          |                                 |
| Prior Year 7.3 \$ (1.0) -14%                                                                                                                                                                                                                                                                                                                                                                                                                                                                                                                                                                                                                                                                                                                                                                                                                                                                                                                                                                                                                                                                                                                                                                                                                                                                                                                                                                                                                                                                                                                                                                                                                                                                                                                                                                                                                                                                                                                                                                                                                                                                                                                                                                                                                                                                                                                                                         |                                 |
| Change in Net Position After Contributions (\$M)  Actual \$ 22.6                                                                                                                                                                                                                                                                                                                                                                                                                                                                                                                                                                                                                                                                                                                                                                                                                                                                                                                                                                                                                                                                                                                                                                                                                                                                                                                                                                                                                                                                                                                                                                                                                                                                                                                                                                                                                                                                                                                                                                                                                                                                                                                                                                                                                                                                                                                     |                                 |
| Higher Operating Income factors inot ti                                                                                                                                                                                                                                                                                                                                                                                                                                                                                                                                                                                                                                                                                                                                                                                                                                                                                                                                                                                                                                                                                                                                                                                                                                                                                                                                                                                                                                                                                                                                                                                                                                                                                                                                                                                                                                                                                                                                                                                                                                                                                                                                                                                                                                                                                                                                              |                                 |
| Budget \$ 13.5 \$ 9.1 67% Position.                                                                                                                                                                                                                                                                                                                                                                                                                                                                                                                                                                                                                                                                                                                                                                                                                                                                                                                                                                                                                                                                                                                                                                                                                                                                                                                                                                                                                                                                                                                                                                                                                                                                                                                                                                                                                                                                                                                                                                                                                                                                                                                                                                                                                                                                                                                                                  | favorable Change in Net         |
| Prior Year 14.6 \$ 8.0 55%                                                                                                                                                                                                                                                                                                                                                                                                                                                                                                                                                                                                                                                                                                                                                                                                                                                                                                                                                                                                                                                                                                                                                                                                                                                                                                                                                                                                                                                                                                                                                                                                                                                                                                                                                                                                                                                                                                                                                                                                                                                                                                                                                                                                                                                                                                                                                           | favorable Change in Net         |