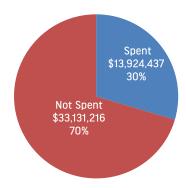

#### NEW BRAUNFELS UTLITIES OVERVIEW COMPARISON TO BUDGET & PRIOR FISCAL YEAR For the Period Ending December 31, 2023

| Sales Volume (MVM)                                                                                                                                                                                                                                                                                                                                                                                                                                                                                                                                                                                                                                                                                                                                                                                                                                                                                                                                                                                                                                                                                                                                                                                                                                                                                                                                                                                                                                                                                                                                                                                                                                                                                                                                                                                                                                                                                                                                                                                                                                                                                                                                                                                                                                                                                                                                                                   |                                 |
|--------------------------------------------------------------------------------------------------------------------------------------------------------------------------------------------------------------------------------------------------------------------------------------------------------------------------------------------------------------------------------------------------------------------------------------------------------------------------------------------------------------------------------------------------------------------------------------------------------------------------------------------------------------------------------------------------------------------------------------------------------------------------------------------------------------------------------------------------------------------------------------------------------------------------------------------------------------------------------------------------------------------------------------------------------------------------------------------------------------------------------------------------------------------------------------------------------------------------------------------------------------------------------------------------------------------------------------------------------------------------------------------------------------------------------------------------------------------------------------------------------------------------------------------------------------------------------------------------------------------------------------------------------------------------------------------------------------------------------------------------------------------------------------------------------------------------------------------------------------------------------------------------------------------------------------------------------------------------------------------------------------------------------------------------------------------------------------------------------------------------------------------------------------------------------------------------------------------------------------------------------------------------------------------------------------------------------------------------------------------------------------|---------------------------------|
| Revenues (IM)                                                                                                                                                                                                                                                                                                                                                                                                                                                                                                                                                                                                                                                                                                                                                                                                                                                                                                                                                                                                                                                                                                                                                                                                                                                                                                                                                                                                                                                                                                                                                                                                                                                                                                                                                                                                                                                                                                                                                                                                                                                                                                                                                                                                                                                                                                                                                                        |                                 |
| Prior Vear   75.73   18.5   2%                                                                                                                                                                                                                                                                                                                                                                                                                                                                                                                                                                                                                                                                                                                                                                                                                                                                                                                                                                                                                                                                                                                                                                                                                                                                                                                                                                                                                                                                                                                                                                                                                                                                                                                                                                                                                                                                                                                                                                                                                                                                                                                                                                                                                                                                                                                                                       |                                 |
| Revenues (\$M)                                                                                                                                                                                                                                                                                                                                                                                                                                                                                                                                                                                                                                                                                                                                                                                                                                                                                                                                                                                                                                                                                                                                                                                                                                                                                                                                                                                                                                                                                                                                                                                                                                                                                                                                                                                                                                                                                                                                                                                                                                                                                                                                                                                                                                                                                                                                                                       |                                 |
| Budget   S   B3.4   S   G.2   7%                                                                                                                                                                                                                                                                                                                                                                                                                                                                                                                                                                                                                                                                                                                                                                                                                                                                                                                                                                                                                                                                                                                                                                                                                                                                                                                                                                                                                                                                                                                                                                                                                                                                                                                                                                                                                                                                                                                                                                                                                                                                                                                                                                                                                                                                                                                                                     |                                 |
| Prior Year   84.7   \$ 4.9   6%                                                                                                                                                                                                                                                                                                                                                                                                                                                                                                                                                                                                                                                                                                                                                                                                                                                                                                                                                                                                                                                                                                                                                                                                                                                                                                                                                                                                                                                                                                                                                                                                                                                                                                                                                                                                                                                                                                                                                                                                                                                                                                                                                                                                                                                                                                                                                      |                                 |
| Prior Year   84.7 \$ 4.9   6%                                                                                                                                                                                                                                                                                                                                                                                                                                                                                                                                                                                                                                                                                                                                                                                                                                                                                                                                                                                                                                                                                                                                                                                                                                                                                                                                                                                                                                                                                                                                                                                                                                                                                                                                                                                                                                                                                                                                                                                                                                                                                                                                                                                                                                                                                                                                                        |                                 |
| Budget   \$ 2.5.1   \$ (0.2)   -1%   Prior Year   19.5   \$ 6.3   32%   Prior Year   From Year Cross Margin was \$7.9M unit. Purchased Perior Year   19.5   \$ 6.3   32%   Prior Year Cross Margin was \$7.9M unit. Purchased Water)   Prior Year   19.5   \$ 6.3   32%   Prior Year Cross Margin was \$7.9M unit. Purchased Water)   Prior Year   19.5   \$ 6.3   32%   Prior Year Shigh purthase power costs                                                                                                                                                                                                                                                                                                                                                                                                                                                                                                                                                                                                                                                                                                                                                                                                                                                                                                                                                                                                                                                                                                                                                                                                                                                                                                                                                                                                                                                                                                                                                                                                                                                                                                                                                                                                                                                                                                                                                                       |                                 |
| Budget   \$ 2.5.1   \$ (0.2)   -1%   Prior Year   19.5   \$ 6.3   32%   Prior Year   From Year Cross Margin was \$7.9M unit. Purchased Perior Year   19.5   \$ 6.3   32%   Prior Year Cross Margin was \$7.9M unit. Purchased Water)   Prior Year   19.5   \$ 6.3   32%   Prior Year Cross Margin was \$7.9M unit. Purchased Water)   Prior Year   19.5   \$ 6.3   32%   Prior Year Shigh purthase power costs                                                                                                                                                                                                                                                                                                                                                                                                                                                                                                                                                                                                                                                                                                                                                                                                                                                                                                                                                                                                                                                                                                                                                                                                                                                                                                                                                                                                                                                                                                                                                                                                                                                                                                                                                                                                                                                                                                                                                                       |                                 |
| Prior year                                                                                                                                                                                                                                                                                                                                                                                                                                                                                                                                                                                                                                                                                                                                                                                                                                                                                                                                                                                                                                                                                                                                                                                                                                                                                                                                                                                                                                                                                                                                                                                                                                                                                                                                                                                                                                                                                                                                                                                                                                                                                                                                                                                                                                                                                                                                                                           |                                 |
| Departing Income (\$M)                                                                                                                                                                                                                                                                                                                                                                                                                                                                                                                                                                                                                                                                                                                                                                                                                                                                                                                                                                                                                                                                                                                                                                                                                                                                                                                                                                                                                                                                                                                                                                                                                                                                                                                                                                                                                                                                                                                                                                                                                                                                                                                                                                                                                                                                                                                                                               |                                 |
| Budget   \$ 11.4   \$ 2.8   24%                                                                                                                                                                                                                                                                                                                                                                                                                                                                                                                                                                                                                                                                                                                                                                                                                                                                                                                                                                                                                                                                                                                                                                                                                                                                                                                                                                                                                                                                                                                                                                                                                                                                                                                                                                                                                                                                                                                                                                                                                                                                                                                                                                                                                                                                                                                                                      | budget                          |
| Prior Year   8.2 \$ 5.9   71%   Prior years high purchase power costs                                                                                                                                                                                                                                                                                                                                                                                                                                                                                                                                                                                                                                                                                                                                                                                                                                                                                                                                                                                                                                                                                                                                                                                                                                                                                                                                                                                                                                                                                                                                                                                                                                                                                                                                                                                                                                                                                                                                                                                                                                                                                                                                                                                                                                                                                                                |                                 |
| Sales Volume (Million Gallons)                                                                                                                                                                                                                                                                                                                                                                                                                                                                                                                                                                                                                                                                                                                                                                                                                                                                                                                                                                                                                                                                                                                                                                                                                                                                                                                                                                                                                                                                                                                                                                                                                                                                                                                                                                                                                                                                                                                                                                                                                                                                                                                                                                                                                                                                                                                                                       |                                 |
| Sales Volume (Million Gallons)                                                                                                                                                                                                                                                                                                                                                                                                                                                                                                                                                                                                                                                                                                                                                                                                                                                                                                                                                                                                                                                                                                                                                                                                                                                                                                                                                                                                                                                                                                                                                                                                                                                                                                                                                                                                                                                                                                                                                                                                                                                                                                                                                                                                                                                                                                                                                       | wering overall operating incom- |
| Sales Volume (Million Gallons)                                                                                                                                                                                                                                                                                                                                                                                                                                                                                                                                                                                                                                                                                                                                                                                                                                                                                                                                                                                                                                                                                                                                                                                                                                                                                                                                                                                                                                                                                                                                                                                                                                                                                                                                                                                                                                                                                                                                                                                                                                                                                                                                                                                                                                                                                                                                                       |                                 |
| Prior Year   1.9                                                                                                                                                                                                                                                                                                                                                                                                                                                                                                                                                                                                                                                                                                                                                                                                                                                                                                                                                                                                                                                                                                                                                                                                                                                                                                                                                                                                                                                                                                                                                                                                                                                                                                                                                                                                                                                                                                                                                                                                                                                                                                                                                                                                                                                                                                                                                                     |                                 |
| Revenues (\$M)                                                                                                                                                                                                                                                                                                                                                                                                                                                                                                                                                                                                                                                                                                                                                                                                                                                                                                                                                                                                                                                                                                                                                                                                                                                                                                                                                                                                                                                                                                                                                                                                                                                                                                                                                                                                                                                                                                                                                                                                                                                                                                                                                                                                                                                                                                                                                                       |                                 |
| Budget   \$ 19.1   \$ 0.2   1%                                                                                                                                                                                                                                                                                                                                                                                                                                                                                                                                                                                                                                                                                                                                                                                                                                                                                                                                                                                                                                                                                                                                                                                                                                                                                                                                                                                                                                                                                                                                                                                                                                                                                                                                                                                                                                                                                                                                                                                                                                                                                                                                                                                                                                                                                                                                                       |                                 |
| Budget   \$ 19.1   \$ 0.2   1%                                                                                                                                                                                                                                                                                                                                                                                                                                                                                                                                                                                                                                                                                                                                                                                                                                                                                                                                                                                                                                                                                                                                                                                                                                                                                                                                                                                                                                                                                                                                                                                                                                                                                                                                                                                                                                                                                                                                                                                                                                                                                                                                                                                                                                                                                                                                                       |                                 |
| Gross Margin (\$M)  Actual \$ 14.3   \$ 14.0   \$ 0.3   2%   Prior Year   12.8   \$ 1.5   12%    Operating Income (\$M)  Actual \$ 2.7   Budget \$ (0.3) \$ 3.0   \$ 1.4   \$ 1.4   \$ 1.4   \$ 1.4   \$ 1.4   \$ 1.4   \$ 1.4   \$ 1.4   \$ 1.4   \$ 1.4   \$ 1.4   \$ 1.4   \$ 1.4   \$ 1.4   \$ 1.4   \$ 1.4   \$ 1.4   \$ 1.4   \$ 1.4   \$ 1.4   \$ 1.4   \$ 1.4   \$ 1.4   \$ 1.4   \$ 1.4   \$ 1.4   \$ 1.4   \$ 1.4   \$ 1.4   \$ 1.4   \$ 1.4   \$ 1.4   \$ 1.4   \$ 1.4   \$ 1.4   \$ 1.4   \$ 1.4   \$ 1.4   \$ 1.4   \$ 1.4   \$ 1.4   \$ 1.4   \$ 1.4   \$ 1.4   \$ 1.4   \$ 1.4   \$ 1.4   \$ 1.4   \$ 1.4   \$ 1.4   \$ 1.4   \$ 1.4   \$ 1.4   \$ 1.4   \$ 1.4   \$ 1.4   \$ 1.4   \$ 1.4   \$ 1.4   \$ 1.4   \$ 1.4   \$ 1.4   \$ 1.4   \$ 1.4   \$ 1.4   \$ 1.4   \$ 1.4   \$ 1.4   \$ 1.4   \$ 1.4   \$ 1.4   \$ 1.4   \$ 1.4   \$ 1.4   \$ 1.4   \$ 1.4   \$ 1.4   \$ 1.4   \$ 1.4   \$ 1.4   \$ 1.4   \$ 1.4   \$ 1.4   \$ 1.4   \$ 1.4   \$ 1.4   \$ 1.4   \$ 1.4   \$ 1.4   \$ 1.4   \$ 1.4   \$ 1.4   \$ 1.4   \$ 1.4   \$ 1.4   \$ 1.4   \$ 1.4   \$ 1.4   \$ 1.4   \$ 1.4   \$ 1.4   \$ 1.4   \$ 1.4   \$ 1.4   \$ 1.4   \$ 1.4   \$ 1.4   \$ 1.4   \$ 1.4   \$ 1.4   \$ 1.4   \$ 1.4   \$ 1.4   \$ 1.4   \$ 1.4   \$ 1.4   \$ 1.4   \$ 1.4   \$ 1.4   \$ 1.4   \$ 1.4   \$ 1.4   \$ 1.4   \$ 1.4   \$ 1.4   \$ 1.4   \$ 1.4   \$ 1.4   \$ 1.4   \$ 1.4   \$ 1.4   \$ 1.4   \$ 1.4   \$ 1.4   \$ 1.4   \$ 1.4   \$ 1.4   \$ 1.4   \$ 1.4   \$ 1.4   \$ 1.4   \$ 1.4   \$ 1.4   \$ 1.4   \$ 1.4   \$ 1.4   \$ 1.4   \$ 1.4   \$ 1.4   \$ 1.4   \$ 1.4   \$ 1.4   \$ 1.4   \$ 1.4   \$ 1.4   \$ 1.4   \$ 1.4   \$ 1.4   \$ 1.4   \$ 1.4   \$ 1.4   \$ 1.4   \$ 1.4   \$ 1.4   \$ 1.4   \$ 1.4   \$ 1.4   \$ 1.4   \$ 1.4   \$ 1.4   \$ 1.4   \$ 1.4   \$ 1.4   \$ 1.4   \$ 1.4   \$ 1.4   \$ 1.4   \$ 1.4   \$ 1.4   \$ 1.4   \$ 1.4   \$ 1.4   \$ 1.4   \$ 1.4   \$ 1.4   \$ 1.4   \$ 1.4   \$ 1.4   \$ 1.4   \$ 1.4   \$ 1.4   \$ 1.4   \$ 1.4   \$ 1.4   \$ 1.4   \$ 1.4   \$ 1.4   \$ 1.4   \$ 1.4   \$ 1.4   \$ 1.4   \$ 1.4   \$ 1.4   \$ 1.4   \$ 1.4   \$ 1.4   \$ 1.4   \$ 1.4   \$ 1.4   \$ 1.4   \$ 1.4   \$ 1.4   \$ 1.4   \$ 1.4   \$ 1.4   \$ 1.4   \$ 1.4   \$ 1.4   \$ 1.4   \$ 1.4   \$ 1.4   \$ 1.4   \$ 1.4   \$ 1.4   \$ 1.4   \$ 1.4   \$ 1.4   \$ 1.4   \$ 1.4   \$ 1.4   \$ 1.4   \$ 1.4   \$ 1.4   \$ 1.4   \$ 1.4   \$ 1.4   \$ 1.4 |                                 |
| Budget   \$ 14.0   \$ 0.3   2%                                                                                                                                                                                                                                                                                                                                                                                                                                                                                                                                                                                                                                                                                                                                                                                                                                                                                                                                                                                                                                                                                                                                                                                                                                                                                                                                                                                                                                                                                                                                                                                                                                                                                                                                                                                                                                                                                                                                                                                                                                                                                                                                                                                                                                                                                                                                                       |                                 |
| Budget   \$ 14.0   \$ 0.3   2%                                                                                                                                                                                                                                                                                                                                                                                                                                                                                                                                                                                                                                                                                                                                                                                                                                                                                                                                                                                                                                                                                                                                                                                                                                                                                                                                                                                                                                                                                                                                                                                                                                                                                                                                                                                                                                                                                                                                                                                                                                                                                                                                                                                                                                                                                                                                                       |                                 |
| Actual   \$ 2.7                                                                                                                                                                                                                                                                                                                                                                                                                                                                                                                                                                                                                                                                                                                                                                                                                                                                                                                                                                                                                                                                                                                                                                                                                                                                                                                                                                                                                                                                                                                                                                                                                                                                                                                                                                                                                                                                                                                                                                                                                                                                                                                                                                                                                                                                                                                                                                      |                                 |
| Budget   \$ (0.3)   \$ 3.0   *                                                                                                                                                                                                                                                                                                                                                                                                                                                                                                                                                                                                                                                                                                                                                                                                                                                                                                                                                                                                                                                                                                                                                                                                                                                                                                                                                                                                                                                                                                                                                                                                                                                                                                                                                                                                                                                                                                                                                                                                                                                                                                                                                                                                                                                                                                                                                       |                                 |
| Budget   \$ (0.3)   \$ 3.0   *                                                                                                                                                                                                                                                                                                                                                                                                                                                                                                                                                                                                                                                                                                                                                                                                                                                                                                                                                                                                                                                                                                                                                                                                                                                                                                                                                                                                                                                                                                                                                                                                                                                                                                                                                                                                                                                                                                                                                                                                                                                                                                                                                                                                                                                                                                                                                       |                                 |
| Prior Year   3.2 \$ (0.4)                                                                                                                                                                                                                                                                                                                                                                                                                                                                                                                                                                                                                                                                                                                                                                                                                                                                                                                                                                                                                                                                                                                                                                                                                                                                                                                                                                                                                                                                                                                                                                                                                                                                                                                                                                                                                                                                                                                                                                                                                                                                                                                                                                                                                                                                                                                                                            |                                 |
| Revenues (\$M)                                                                                                                                                                                                                                                                                                                                                                                                                                                                                                                                                                                                                                                                                                                                                                                                                                                                                                                                                                                                                                                                                                                                                                                                                                                                                                                                                                                                                                                                                                                                                                                                                                                                                                                                                                                                                                                                                                                                                                                                                                                                                                                                                                                                                                                                                                                                                                       |                                 |
| Revenues (\$M)                                                                                                                                                                                                                                                                                                                                                                                                                                                                                                                                                                                                                                                                                                                                                                                                                                                                                                                                                                                                                                                                                                                                                                                                                                                                                                                                                                                                                                                                                                                                                                                                                                                                                                                                                                                                                                                                                                                                                                                                                                                                                                                                                                                                                                                                                                                                                                       |                                 |
| Prior Year   13.2 \$ 1.5   11%                                                                                                                                                                                                                                                                                                                                                                                                                                                                                                                                                                                                                                                                                                                                                                                                                                                                                                                                                                                                                                                                                                                                                                                                                                                                                                                                                                                                                                                                                                                                                                                                                                                                                                                                                                                                                                                                                                                                                                                                                                                                                                                                                                                                                                                                                                                                                       |                                 |
| Operating Income (\$M)         Actual Budget Prior Year         \$ 3.3 Budget \$ 2.6 \$ 0.7 26% Prior Year         \$ 0.7 6% Prior Year         \$ 0.2 6% Prior Year <t< td=""><td></td></t<>                                                                                                                                                                                                                                                                                                                                                                                                                                                                                                                                                                                                                                                                                                           |                                 |
| Budget   \$ 2.6   \$ 0.7   26%                                                                                                                                                                                                                                                                                                                                                                                                                                                                                                                                                                                                                                                                                                                                                                                                                                                                                                                                                                                                                                                                                                                                                                                                                                                                                                                                                                                                                                                                                                                                                                                                                                                                                                                                                                                                                                                                                                                                                                                                                                                                                                                                                                                                                                                                                                                                                       |                                 |
| Prior Year   3.1 \$ 0.2 6%                                                                                                                                                                                                                                                                                                                                                                                                                                                                                                                                                                                                                                                                                                                                                                                                                                                                                                                                                                                                                                                                                                                                                                                                                                                                                                                                                                                                                                                                                                                                                                                                                                                                                                                                                                                                                                                                                                                                                                                                                                                                                                                                                                                                                                                                                                                                                           |                                 |
| COMBINED                                                                                                                                                                                                                                                          |                                 |
| Operating Expenses (\$M)**         Actual Budget Prior Year         19.0 (5.8)         -23% (5.8)         -23% (5.8)         -23% (5.8)         -23% (5.8)         -23% (5.8)         -23% (5.8)         -23% (5.8)         -23% (5.8)         -23% (5.8)         -23% (5.8)         -23% (5.8)         -23% (5.8)         -23% (5.8)         -23% (5.8)         -23% (5.8)         -23% (5.8)         -23% (5.8)         -23% (5.8)         -23% (5.8)         -23% (5.8)         -23% (5.8)         -23% (5.8)         -23% (5.8)         -23% (5.8)         -23% (5.8)         -23% (5.8)         -23% (5.8)         -23% (5.8)         -23% (5.8)         -23% (5.8)         -23% (5.8)         -23% (5.8)         -23% (5.8)         -23% (5.8)         -23% (5.8)         -23% (5.8)         -23% (5.8)         -23% (5.8)         -23% (5.8)         -23% (5.8)         -23% (5.8)         -23% (5.8)         -23% (5.8)         -23% (5.8)         -23% (5.8)         -23% (5.8)         -23% (5.8)         -23% (5.8)         -23% (5.8)         -23% (5.8)         -23% (5.8)         -23% (5.8)         -23% (5.8)         -23% (5.8)         -23% (5.8)         -23% (5.8)         -23% (5.8)         -23% (5.8)         -23% (5.8)         -23% (5.8)         -23% (5.8)         -23% (5.8)         -23% (5.8)         -23% (5.8)         -23% (5.8)         -23% (5.8)         -23% (5.8)         -23% (5.8)         -23% (                                                                                                                                                                                                                                                                                                                                                                                                                                                                                                                                                                                                                                                                                                                                                                                                                                                                                                                                            |                                 |
| Budget \$ 24.8 \$ (5.8) -23% Prior Year 17.2 \$ 1.9 11%  Operating Income (\$M)  Actual \$ 20.1                                                                                                                                                                                                                                                                                                                                                                                                                                                                                                                                                                                                                                                                                                                                                                                                                                                                                                                                                                                                                                                                                                                                                                                                                                                                                                                                                                                                                                                                                                                                                                                                                                                                                                                                                                                                                                                                                                                                                                                                                                                                                                                                                                                                                                                                                      |                                 |
| Prior Year 17.2 \$ 1.9 11%  Operating Income (\$M) Actual \$ 20.1  YTD Residential Electric revenue greate                                                                                                                                                                                                                                                                                                                                                                                                                                                                                                                                                                                                                                                                                                                                                                                                                                                                                                                                                                                                                                                                                                                                                                                                                                                                                                                                                                                                                                                                                                                                                                                                                                                                                                                                                                                                                                                                                                                                                                                                                                                                                                                                                                                                                                                                           |                                 |
| YTD Residential Electric revenue greate                                                                                                                                                                                                                                                                                                                                                                                                                                                                                                                                                                                                                                                                                                                                                                                                                                                                                                                                                                                                                                                                                                                                                                                                                                                                                                                                                                                                                                                                                                                                                                                                                                                                                                                                                                                                                                                                                                                                                                                                                                                                                                                                                                                                                                                                                                                                              |                                 |
| YTD Residential Electric revenue greate                                                                                                                                                                                                                                                                                                                                                                                                                                                                                                                                                                                                                                                                                                                                                                                                                                                                                                                                                                                                                                                                                                                                                                                                                                                                                                                                                                                                                                                                                                                                                                                                                                                                                                                                                                                                                                                                                                                                                                                                                                                                                                                                                                                                                                                                                                                                              |                                 |
|                                                                                                                                                                                                                                                                                                                                                                                                                                                                                                                                                                                                                                                                                                                                                                                                                                                                                                                                                                                                                                                                                                                                                                                                                                                                                                                                                                                                                                                                                                                                                                                                                                                                                                                                                                                                                                                                                                                                                                                                                                                                                                                                                                                                                                                                                                                                                                                      | than budget by \$6M & less      |
|                                                                                                                                                                                                                                                                                                                                                                                                                                                                                                                                                                                                                                                                                                                                                                                                                                                                                                                                                                                                                                                                                                                                                                                                                                                                                                                                                                                                                                                                                                                                                                                                                                                                                                                                                                                                                                                                                                                                                                                                                                                                                                                                                                                                                                                                                                                                                                                      |                                 |
| Prior Year 14.5 \$ 5.6 39%                                                                                                                                                                                                                                                                                                                                                                                                                                                                                                                                                                                                                                                                                                                                                                                                                                                                                                                                                                                                                                                                                                                                                                                                                                                                                                                                                                                                                                                                                                                                                                                                                                                                                                                                                                                                                                                                                                                                                                                                                                                                                                                                                                                                                                                                                                                                                           |                                 |
| Change in Net Position Before Contributions (\$M)  Actual \$ 14.2                                                                                                                                                                                                                                                                                                                                                                                                                                                                                                                                                                                                                                                                                                                                                                                                                                                                                                                                                                                                                                                                                                                                                                                                                                                                                                                                                                                                                                                                                                                                                                                                                                                                                                                                                                                                                                                                                                                                                                                                                                                                                                                                                                                                                                                                                                                    |                                 |
| Budget \$ 4.9 \$ 9.4 *                                                                                                                                                                                                                                                                                                                                                                                                                                                                                                                                                                                                                                                                                                                                                                                                                                                                                                                                                                                                                                                                                                                                                                                                                                                                                                                                                                                                                                                                                                                                                                                                                                                                                                                                                                                                                                                                                                                                                                                                                                                                                                                                                                                                                                                                                                                                                               |                                 |
| Prior Year 4.8 \$ 9.5 *                                                                                                                                                                                                                                                                                                                                                                                                                                                                                                                                                                                                                                                                                                                                                                                                                                                                                                                                                                                                                                                                                                                                                                                                                                                                                                                                                                                                                                                                                                                                                                                                                                                                                                                                                                                                                                                                                                                                                                                                                                                                                                                                                                                                                                                                                                                                                              |                                 |
| Impact Fees (\$M) Actual \$ 6.3                                                                                                                                                                                                                                                                                                                                                                                                                                                                                                                                                                                                                                                                                                                                                                                                                                                                                                                                                                                                                                                                                                                                                                                                                                                                                                                                                                                                                                                                                                                                                                                                                                                                                                                                                                                                                                                                                                                                                                                                                                                                                                                                                                                                                                                                                                                                                      |                                 |
| Budget \$ 7.0 \$ (0.7) -10%                                                                                                                                                                                                                                                                                                                                                                                                                                                                                                                                                                                                                                                                                                                                                                                                                                                                                                                                                                                                                                                                                                                                                                                                                                                                                                                                                                                                                                                                                                                                                                                                                                                                                                                                                                                                                                                                                                                                                                                                                                                                                                                                                                                                                                                                                                                                                          |                                 |
| Prior Year 7.3 \$ (1.0) -14%                                                                                                                                                                                                                                                                                                                                                                                                                                                                                                                                                                                                                                                                                                                                                                                                                                                                                                                                                                                                                                                                                                                                                                                                                                                                                                                                                                                                                                                                                                                                                                                                                                                                                                                                                                                                                                                                                                                                                                                                                                                                                                                                                                                                                                                                                                                                                         |                                 |
| Change in Net Position After Contributions (\$M)  Actual \$ 22.6                                                                                                                                                                                                                                                                                                                                                                                                                                                                                                                                                                                                                                                                                                                                                                                                                                                                                                                                                                                                                                                                                                                                                                                                                                                                                                                                                                                                                                                                                                                                                                                                                                                                                                                                                                                                                                                                                                                                                                                                                                                                                                                                                                                                                                                                                                                     |                                 |
| Higher Operating Income factors inot ti                                                                                                                                                                                                                                                                                                                                                                                                                                                                                                                                                                                                                                                                                                                                                                                                                                                                                                                                                                                                                                                                                                                                                                                                                                                                                                                                                                                                                                                                                                                                                                                                                                                                                                                                                                                                                                                                                                                                                                                                                                                                                                                                                                                                                                                                                                                                              |                                 |
| Budget \$ 13.5 \$ 9.1 67% Position.                                                                                                                                                                                                                                                                                                                                                                                                                                                                                                                                                                                                                                                                                                                                                                                                                                                                                                                                                                                                                                                                                                                                                                                                                                                                                                                                                                                                                                                                                                                                                                                                                                                                                                                                                                                                                                                                                                                                                                                                                                                                                                                                                                                                                                                                                                                                                  | favorable Change in Net         |
| Prior Year 14.6 \$ 8.0 55%                                                                                                                                                                                                                                                                                                                                                                                                                                                                                                                                                                                                                                                                                                                                                                                                                                                                                                                                                                                                                                                                                                                                                                                                                                                                                                                                                                                                                                                                                                                                                                                                                                                                                                                                                                                                                                                                                                                                                                                                                                                                                                                                                                                                                                                                                                                                                           | favorable Change in Net         |