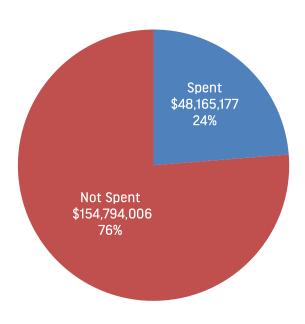

-----------------|
| Electric                              | \$<br>10,673,600 | \$<br>20,914,219  | \$<br>31,587,819  | 34%                        |
| Water                                 | 18,094,871       | 53,890,285        | 71,985,156        | 25%                        |
| Wastewater                            | 5,472,269        | 46,858,286        | 52,330,555        | 10%                        |
| Support Services                      | 13,924,437       | 33,131,216        | 47,055,653        | 30%                        |
| TOTAL                                 | \$<br>48,165,177 | \$<br>154,794,006 | \$<br>202,959,183 |                            |
| · · · · · · · · · · · · · · · · · · · | <br>24%          | 76%               | <br>100%          |                            |



## Electric Line of Business FY 2024 Capital Expenditure Summary As of December 31, 2023

|                                                     | Total         | FY24 Project  | FY24 Budget     | ı    | Project Life | (1)/(2)<br><b>% Spent</b> | % Physical |
|-----------------------------------------------------|---------------|---------------|-----------------|------|--------------|---------------------------|------------|
| Project                                             | Spent YTD     | Budget        | Remaining       | Т    | otal Budget  | YTD                       | Completion |
| Budgeted Projects:                                  |               |               |                 |      |              |                           |            |
| System Extensions