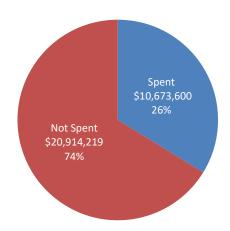

| 199,847       | -             | (199,847        | )    | 1,564,074    | 0%                        | 10%        |
| Freiheit Feeder 11, Alves Ln                        | 41,874        | -             | (41,874         |      | 1,951,344    | 0%                        | 100%       |
| Kohlenberg Rd Substation                            | 11,809        | -             | (11,809         | )    | 44,780       | 0%                        | 19%        |
| Total Unbudgeted Projects                           | \$ 713,621    | \$ -          | \$ (713,621)    | ) \$ | 21,844,225   |                           |            |
| TOTAL                                               | \$ 10.673.600 | \$ 31,587,81  | 9 \$ 20.914.219 |      | 83.198.485   | 34%                       |            |



#### Water Line of Business FY 2024 Capital Expenditure Summary As of December 31, 2023

| Project Budgeted Projects:                                 |         | Total<br>Spent YTD | F  | <sup>2</sup><br>Y24 Project<br>Budget |    | Y24 Budget<br>Remaining |    | Project Life<br>Total Budget | % Spent<br>YTD | % Physical<br>Completion |
|------------------------------------------------------------|---------|--------------------|----|---------------------------------------|----|-------------------------|----|------------------------------|----------------|--------------------------|
| System Extensions                                          | \$      | 300,646            | \$ | 375,703                               | \$ | 75.057                  | \$ | 375.703                      | 80%