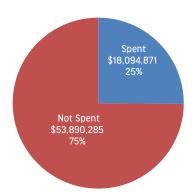

|                | 100%                     |
| Weltner Rd Ground Strg Tank & Pump Station-Ph 1            |         | 46,055             |    | -                                     |    | (46,055)                |    | 24,173,897                   |                | 100%                     |
| Total Unbudgeted Proje                                     | cts \$  | 186,244            | \$ | -                                     | \$ | (186,244)               | \$ | 81,905,122                   |                |                          |
| TO <sup>*</sup>                                            | TAL _\$ | 18,094,871         | \$ | 71,985,156                            | \$ | 53,890,285              | \$ | 261,365,489                  | 25%            |                          |



### Wastewater Line of Business FY 2024 Capital Expenditure Summary As of December 31, 2023

| Project                                          |         | Total<br>Spent YTD | F  | <sup>2</sup><br>Y24 Project<br>Budget |    | Y24 Budget<br>Remaining |    | Project Life<br>Total Budget | (1)/(2)<br>% Spent<br>YTD | % Physical<br>Completion |
|--------------------------------------------------|---------|--------------------|----|---------------------------------------|----|-------------------------|----|------------------------------|---------------------------|--------------------------|
| Budgeted Projects:                               |         | opone i i b        |    | Buagot                                |    | .tomaming               |    | Total Baagot                 | 110