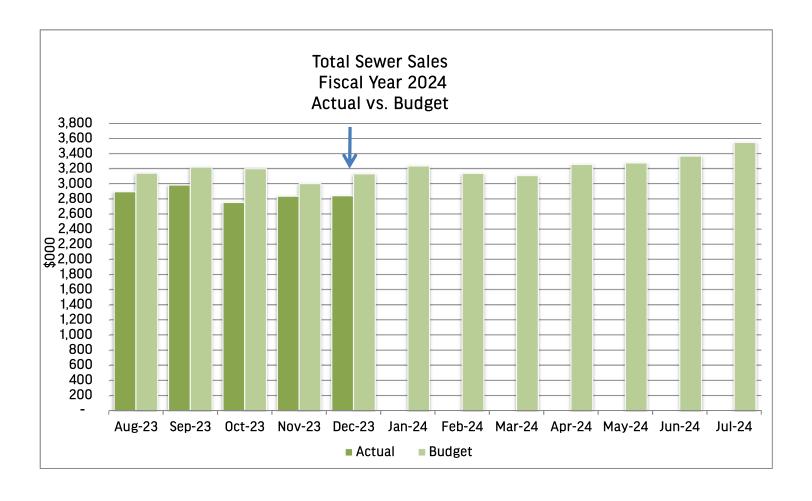

#### NEW BRAUNFELS UTLITIES OVERVIEW COMPARISON TO BUDGET & PRIOR FISCAL YEAR For the Period Ending December 31, 2023

| Sales Volume (MVM)                                                                                                                                                                                                                                                                                                                                                                                                                                                                                                                                                                                                                                                                                                                                                                                                                                                                                                                                                                                                                                                                                                                                                                                                                                                                                                                                                                                                                                                                                                                                                                                                                                                                                                                                                                                                                                                                                                                                                                                                                                                                                                                                                                                                                                                                                                                                                                   |                                 |
|--------------------------------------------------------------------------------------------------------------------------------------------------------------------------------------------------------------------------------------------------------------------------------------------------------------------------------------------------------------------------------------------------------------------------------------------------------------------------------------------------------------------------------------------------------------------------------------------------------------------------------------------------------------------------------------------------------------------------------------------------------------------------------------------------------------------------------------------------------------------------------------------------------------------------------------------------------------------------------------------------------------------------------------------------------------------------------------------------------------------------------------------------------------------------------------------------------------------------------------------------------------------------------------------------------------------------------------------------------------------------------------------------------------------------------------------------------------------------------------------------------------------------------------------------------------------------------------------------------------------------------------------------------------------------------------------------------------------------------------------------------------------------------------------------------------------------------------------------------------------------------------------------------------------------------------------------------------------------------------------------------------------------------------------------------------------------------------------------------------------------------------------------------------------------------------------------------------------------------------------------------------------------------------------------------------------------------------------------------------------------------------|---------------------------------|
| Revenues (IM)                                                                                                                                                                                                                                                                                                                                                                                                                                                                                                                                                                                                                                                                                                                                                                                                                                                                                                                                                                                                                                                                                                                                                                                                                                                                                                                                                                                                                                                                                                                                                                                                                                                                                                                                                                                                                                                                                                                                                                                                                                                                                                                                                                                                                                                                                                                                                                        |                                 |
| Prior Vear   75.73   18.5   2%                                                                                                                                                                                                                                                                                                                                                                                                                                                                                                                                                                                                                                                                                                                                                                                                                                                                                                                                                                                                                                                                                                                                                                                                                                                                                                                                                                                                                                                                                                                                                                                                                                                                                                                                                                                                                                                                                                                                                                                                                                                                                                                                                                                                                                                                                                                                                       |                                 |
| Revenues (\$M)                                                                                                                                                                                                                                                                                                                                                                                                                                                                                                                                                                                                                                                                                                                                                                                                                                                                                                                                                                                                                                                                                                                                                                                                                                                                                                                                                                                                                                                                                                                                                                                                                                                                                                                                                                                                                                                                                                                                                                                                                                                                                                                                                                                                                                                                                                                                                                       |                                 |
| Budget   S   B3.4   S   G.2   7%                                                                                                                                                                                                                                                                                                                                                                                                                                                                                                                                                                                                                                                                                                                                                                                                                                                                                                                                                                                                                                                                                                                                                                                                                                                                                                                                                                                                                                                                                                                                                                                                                                                                                                                                                                                                                                                                                                                                                                                                                                                                                                                                                                                                                                                                                                                                                     |                                 |
| Prior Year   84.7   \$ 4.9   6%                                                                                                                                                                                                                                                                                                                                                                                                                                                                                                                                                                                                                                                                                                                                                                                                                                                                                                                                                                                                                                                                                                                                                                                                                                                                                                                                                                                                                                                                                                                                                                                                                                                                                                                                                                                                                                                                                                                                                                                                                                                                                                                                                                                                                                                                                                                                                      |                                 |
| Prior Year   84.7 \$ 4.9   6%                                                                                                                                                                                                                                                                                                                                                                                                                                                                                                                                                                                                                                                                                                                                                                                                                                                                                                                                                                                                                                                                                                                                                                                                                                                                                                                                                                                                                                                                                                                                                                                                                                                                                                                                                                                                                                                                                                                                                                                                                                                                                                                                                                                                                                                                                                                                                        |                                 |
| Budget   \$ 2.5.1   \$ (0.2)   -1%   Prior Year   19.5   \$ 6.3   32%   Prior Year   From Year Cross Margin was \$7.9M unit. Purchased Perior Year   19.5   \$ 6.3   32%   Prior Year Cross Margin was \$7.9M unit. Purchased Water)   Prior Year   19.5   \$ 6.3   32%   Prior Year Cross Margin was \$7.9M unit. Purchased Water)   Prior Year   19.5   \$ 6.3   32%   Prior Year Shigh purthase power costs                                                                                                                                                                                                                                                                                                                                                                                                                                                                                                                                                                                                                                                                                                                                                                                                                                                                                                                                                                                                                                                                                                                                                                                                                                                                                                                                                                                                                                                                                                                                                                                                                                                                                                                                                                                                                                                                                                                                                                       |                                 |
| Budget   \$ 2.5.1   \$ (0.2)   -1%   Prior Year   19.5   \$ 6.3   32%   Prior Year   From Year Cross Margin was \$7.9M unit. Purchased Perior Year   19.5   \$ 6.3   32%   Prior Year Cross Margin was \$7.9M unit. Purchased Water)   Prior Year   19.5   \$ 6.3   32%   Prior Year Cross Margin was \$7.9M unit. Purchased Water)   Prior Year   19.5   \$ 6.3   32%   Prior Year Shigh purthase power costs                                                                                                                                                                                                                                                                                                                                                                                                                                                                                                                                                                                                                                                                                                                                                                                                                                                                                                                                                                                                                                                                                                                                                                                                                                                                                                                                                                                                                                                                                                                                                                                                                                                                                                                                                                                                                                                                                                                                                                       |                                 |
| Prior year                                                                                                                                                                                                                                                                                                                                                                                                                                                                                                                                                                                                                                                                                                                                                                                                                                                                                                                                                                                                                                                                                                                                                                                                                                                                                                                                                                                                                                                                                                                                                                                                                                                                                                                                                                                                                                                                                                                                                                                                                                                                                                                                                                                                                                                                                                                                                                           |                                 |
| Departing Income (\$M)                                                                                                                                                                                                                                                                                                                                                                                                                                                                                                                                                                                                                                                                                                                                                                                                                                                                                                                                                                                                                                                                                                                                                                                                                                                                                                                                                                                                                                                                                                                                                                                                                                                                                                                                                                                                                                                                                                                                                                                                                                                                                                                                                                                                                                                                                                                                                               |                                 |
| Budget   \$ 11.4   \$ 2.8   24%                                                                                                                                                                                                                                                                                                                                                                                                                                                                                                                                                                                                                                                                                                                                                                                                                                                                                                                                                                                                                                                                                                                                                                                                                                                                                                                                                                                                                                                                                                                                                                                                                                                                                                                                                                                                                                                                                                                                                                                                                                                                                                                                                                                                                                                                                                                                                      | budget                          |
| Prior Year   8.2 \$ 5.9   71%   Prior years high purchase power costs                                                                                                                                                                                                                                                                                                                                                                                                                                                                                                                                                                                                                                                                                                                                                                                                                                                                                                                                                                                                                                                                                                                                                                                                                                                                                                                                                                                                                                                                                                                                                                                                                                                                                                                                                                                                                                                                                                                                                                                                                                                                                                                                                                                                                                                                                                                |                                 |
| Sales Volume (Million Gallons)                                                                                                                                                                                                                                                                                                                                                                                                                                                                                                                                                                                                                                                                                                                                                                                                                                                                                                                                                                                                                                                                                                                                                                                                                                                                                                                                                                                                                                                                                                                                                                                                                                                                                                                                                                                                                                                                                                                                                                                                                                                                                                                                                                                                                                                                                                                                                       |                                 |
| Sales Volume (Million Gallons)                                                                                                                                                                                                                                                                                                                                                                                                                                                                                                                                                                                                                                                                                                                                                                                                                                                                                                                                                                                                                                                                                                                                                                                                                                                                                                                                                                                                                                                                                                                                                                                                                                                                                                                                                                                                                                                                                                                                                                                                                                                                                                                                                                                                                                                                                                                                                       | wering overall operating incom- |
| Sales Volume (Million Gallons)                                                                                                                                                                                                                                                                                                                                                                                                                                                                                                                                                                                                                                                                                                                                                                                                                                                                                                                                                                                                                                                                                                                                                                                                                                                                                                                                                                                                                                                                                                                                                                                                                                                                                                                                                                                                                                                                                                                                                                                                                                                                                                                                                                                                                                                                                                                                                       |                                 |
| Prior Year   1.9                                                                                                                                                                                                                                                                                                                                                                                                                                                                                                                                                                                                                                                                                                                                                                                                                                                                                                                                                                                                                                                                                                                                                                                                                                                                                                                                                                                                                                                                                                                                                                                                                                                                                                                                                                                                                                                                                                                                                                                                                                                                                                                                                                                                                                                                                                                                                                     |                                 |
| Revenues (\$M)                                                                                                                                                                                                                                                                                                                                                                                                                                                                                                                                                                                                                                                                                                                                                                                                                                                                                                                                                                                                                                                                                                                                                                                                                                                                                                                                                                                                                                                                                                                                                                                                                                                                                                                                                                                                                                                                                                                                                                                                                                                                                                                                                                                                                                                                                                                                                                       |                                 |
| Budget   \$ 19.1   \$ 0.2   1%                                                                                                                                                                                                                                                                                                                                                                                                                                                                                                                                                                                                                                                                                                                                                                                                                                                                                                                                                                                                                                                                                                                                                                                                                                                                                                                                                                                                                                                                                                                                                                                                                                                                                                                                                                                                                                                                                                                                                                                                                                                                                                                                                                                                                                                                                                                                                       |                                 |
| Budget   \$ 19.1   \$ 0.2   1%                                                                                                                                                                                                                                                                                                                                                                                                                                                                                                                                                                                                                                                                                                                                                                                                                                                                                                                                                                                                                                                                                                                                                                                                                                                                                                                                                                                                                                                                                                                                                                                                                                                                                                                                                                                                                                                                                                                                                                                                                                                                                                                                                                                                                                                                                                                                                       |                                 |
| Gross Margin (\$M)  Actual \$ 14.3   \$ 14.0   \$ 0.3   2%   Prior Year   12.8   \$ 1.5   12%    Operating Income (\$M)  Actual \$ 2.7   Budget \$ (0.3) \$ 3.0   \$ 1.4   \$ 1.4   \$ 1.4   \$ 1.4   \$ 1.4   \$ 1.4   \$ 1.4   \$ 1.4   \$ 1.4   \$ 1.4   \$ 1.4   \$ 1.4   \$ 1.4   \$ 1.4   \$ 1.4   \$ 1.4   \$ 1.4   \$ 1.4   \$ 1.4   \$ 1.4   \$ 1.4   \$ 1.4   \$ 1.4   \$ 1.4   \$ 1.4   \$ 1.4   \$ 1.4   \$ 1.4   \$ 1.4   \$ 1.4   \$ 1.4   \$ 1.4   \$ 1.4   \$ 1.4   \$ 1.4   \$ 1.4   \$ 1.4   \$ 1.4   \$ 1.4   \$ 1.4   \$ 1.4   \$ 1.4   \$ 1.4   \$ 1.4   \$ 1.4   \$ 1.4   \$ 1.4   \$ 1.4   \$ 1.4   \$ 1.4   \$ 1.4   \$ 1.4   \$ 1.4   \$ 1.4   \$ 1.4   \$ 1.4   \$ 1.4   \$ 1.4   \$ 1.4   \$ 1.4   \$ 1.4   \$ 1.4   \$ 1.4   \$ 1.4   \$ 1.4   \$ 1.4   \$ 1.4   \$ 1.4   \$ 1.4   \$ 1.4   \$ 1.4   \$ 1.4   \$ 1.4   \$ 1.4   \$ 1.4   \$ 1.4   \$ 1.4   \$ 1.4   \$ 1.4   \$ 1.4   \$ 1.4   \$ 1.4   \$ 1.4   \$ 1.4   \$ 1.4   \$ 1.4   \$ 1.4   \$ 1.4   \$ 1.4   \$ 1.4   \$ 1.4   \$ 1.4   \$ 1.4   \$ 1.4   \$ 1.4   \$ 1.4   \$ 1.4   \$ 1.4   \$ 1.4   \$ 1.4   \$ 1.4   \$ 1.4   \$ 1.4   \$ 1.4   \$ 1.4   \$ 1.4   \$ 1.4   \$ 1.4   \$ 1.4   \$ 1.4   \$ 1.4   \$ 1.4   \$ 1.4   \$ 1.4   \$ 1.4   \$ 1.4   \$ 1.4   \$ 1.4   \$ 1.4   \$ 1.4   \$ 1.4   \$ 1.4   \$ 1.4   \$ 1.4   \$ 1.4   \$ 1.4   \$ 1.4   \$ 1.4   \$ 1.4   \$ 1.4   \$ 1.4   \$ 1.4   \$ 1.4   \$ 1.4   \$ 1.4   \$ 1.4   \$ 1.4   \$ 1.4   \$ 1.4   \$ 1.4   \$ 1.4   \$ 1.4   \$ 1.4   \$ 1.4   \$ 1.4   \$ 1.4   \$ 1.4   \$ 1.4   \$ 1.4   \$ 1.4   \$ 1.4   \$ 1.4   \$ 1.4   \$ 1.4   \$ 1.4   \$ 1.4   \$ 1.4   \$ 1.4   \$ 1.4   \$ 1.4   \$ 1.4   \$ 1.4   \$ 1.4   \$ 1.4   \$ 1.4   \$ 1.4   \$ 1.4   \$ 1.4   \$ 1.4   \$ 1.4   \$ 1.4   \$ 1.4   \$ 1.4   \$ 1.4   \$ 1.4   \$ 1.4   \$ 1.4   \$ 1.4   \$ 1.4   \$ 1.4   \$ 1.4   \$ 1.4   \$ 1.4   \$ 1.4   \$ 1.4   \$ 1.4   \$ 1.4   \$ 1.4   \$ 1.4   \$ 1.4   \$ 1.4   \$ 1.4   \$ 1.4   \$ 1.4   \$ 1.4   \$ 1.4   \$ 1.4   \$ 1.4   \$ 1.4   \$ 1.4   \$ 1.4   \$ 1.4   \$ 1.4   \$ 1.4   \$ 1.4   \$ 1.4   \$ 1.4   \$ 1.4   \$ 1.4   \$ 1.4   \$ 1.4   \$ 1.4   \$ 1.4   \$ 1.4   \$ 1.4   \$ 1.4   \$ 1.4   \$ 1.4   \$ 1.4   \$ 1.4   \$ 1.4   \$ 1.4   \$ 1.4   \$ 1.4   \$ 1.4   \$ 1.4   \$ 1.4   \$ 1.4   \$ 1.4   \$ 1.4   \$ 1.4   \$ 1.4   \$ 1.4   \$ 1.4   \$ 1.4   \$ 1.4   \$ 1.4 |                                 |
| Budget   \$ 14.0   \$ 0.3   2%                                                                                                                                                                                                                                                                                                                                                                                                                                                                                                                                                                                                                                                                                                                                                                                                                                                                                                                                                                                                                                                                                                                                                                                                                                                                                                                                                                                                                                                                                                                                                                                                                                                                                                                                                                                                                                                                                                                                                                                                                                                                                                                                                                                                                                                                                                                                                       |                                 |
| Budget   \$ 14.0   \$ 0.3   2%                                                                                                                                                                                                                                                                                                                                                                                                                                                                                                                                                                                                                                                                                                                                                                                                                                                                                                                                                                                                                                                                                                                                                                                                                                                                                                                                                                                                                                                                                                                                                                                                                                                                                                                                                                                                                                                                                                                                                                                                                                                                                                                                                                                                                                                                                                                                                       |                                 |
| Actual   \$ 2.7                                                                                                                                                                                                                                                                                                                                                                                                                                                                                                                                                                                                                                                                                                                                                                                                                                                                                                                                                                                                                                                                                                                                                                                                                                                                                                                                                                                                                                                                                                                                                                                                                                                                                                                                                                                                                                                                                                                                                                                                                                                                                                                                                                                                                                                                                                                                                                      |                                 |
| Budget   \$ (0.3)   \$ 3.0   *                                                                                                                                                                                                                                                                                                                                                                                                                                                                                                                                                                                                                                                                                                                                                                                                                                                                                                                                                                                                                                                                                                                                                                                                                                                                                                                                                                                                                                                                                                                                                                                                                                                                                                                                                                                                                                                                                                                                                                                                                                                                                                                                                                                                                                                                                                                                                       |                                 |
| Budget   \$ (0.3)   \$ 3.0   *                                                                                                                                                                                                                                                                                                                                                                                                                                                                                                                                                                                                                                                                                                                                                                                                                                                                                                                                                                                                                                                                                                                                                                                                                                                                                                                                                                                                                                                                                                                                                                                                                                                                                                                                                                                                                                                                                                                                                                                                                                                                                                                                                                                                                                                                                                                                                       |                                 |
| Prior Year   3.2 \$ (0.4)                                                                                                                                                                                                                                                                                                                                                                                                                                                                                                                                                                                                                                                                                                                                                                                                                                                                                                                                                                                                                                                                                                                                                                                                                                                                                                                                                                                                                                                                                                                                                                                                                                                                                                                                                                                                                                                                                                                                                                                                                                                                                                                                                                                                                                                                                                                                                            |                                 |
| Revenues (\$M)                                                                                                                                                                                                                                                                                                                                                                                                                                                                                                                                                                                                                                                                                                                                                                                                                                                                                                                                                                                                                                                                                                                                                                                                                                                                                                                                                                                                                                                                                                                                                                                                                                                                                                                                                                                                                                                                                                                                                                                                                                                                                                                                                                                                                                                                                                                                                                       |                                 |
| Revenues (\$M)                                                                                                                                                                                                                                                                                                                                                                                                                                                                                                                                                                                                                                                                                                                                                                                                                                                                                                                                                                                                                                                                                                                                                                                                                                                                                                                                                                                                                                                                                                                                                                                                                                                                                                                                                                                                                                                                                                                                                                                                                                                                                                                                                                                                                                                                                                                                                                       |                                 |
| Prior Year   13.2 \$ 1.5   11%                                                                                                                                                                                                                                                                                                                                                                                                                                                                                                                                                                                                                                                                                                                                                                                                                                                                                                                                                                                                                                                                                                                                                                                                                                                                                                                                                                                                                                                                                                                                                                                                                                                                                                                                                                                                                                                                                                                                                                                                                                                                                                                                                                                                                                                                                                                                                       |                                 |
| Operating Income (\$M)         Actual Budget Prior Year         \$ 3.3 Budget \$ 2.6 \$ 0.7 26% Prior Year         \$ 0.7 6% Prior Year         \$ 0.2 6% Prior Year <t< td=""><td></td></t<>                                                                                                                                                                                                                                                                                                                                                                                                                                                                                                                                                                                                                                                                                                           |                                 |
| Budget   \$ 2.6   \$ 0.7   26%                                                                                                                                                                                                                                                                                                                                                                                                                                                                                                                                                                                                                                                                                                                                                                                                                                                                                                                                                                                                                                                                                                                                                                                                                                                                                                                                                                                                                                                                                                                                                                                                                                                                                                                                                                                                                                                                                                                                                                                                                                                                                                                                                                                                                                                                                                                                                       |                                 |
| Prior Year   3.1 \$ 0.2 6%                                                                                                                                                                                                                                                                                                                                                                                                                                                                                                                                                                                                                                                                                                                                                                                                                                                                                                                                                                                                                                                                                                                                                                                                                                                                                                                                                                                                                                                                                                                                                                                                                                                                                                                                                                                                                                                                                                                                                                                                                                                                                                                                                                                                                                                                                                                                                           |                                 |
| COMBINED                                                                                                                                                                                                                                                          |                                 |
| Operating Expenses (\$M)**         Actual Budget Prior Year         19.0 (5.8)         -23% (5.8)         -23% (5.8)         -23% (5.8)         -23% (5.8)         -23% (5.8)         -23% (5.8)         -23% (5.8)         -23% (5.8)         -23% (5.8)         -23% (5.8)         -23% (5.8)         -23% (5.8)         -23% (5.8)         -23% (5.8)         -23% (5.8)         -23% (5.8)         -23% (5.8)         -23% (5.8)         -23% (5.8)         -23% (5.8)         -23% (5.8)         -23% (5.8)         -23% (5.8)         -23% (5.8)         -23% (5.8)         -23% (5.8)         -23% (5.8)         -23% (5.8)         -23% (5.8)         -23% (5.8)         -23% (5.8)         -23% (5.8)         -23% (5.8)         -23% (5.8)         -23% (5.8)         -23% (5.8)         -23% (5.8)         -23% (5.8)         -23% (5.8)         -23% (5.8)         -23% (5.8)         -23% (5.8)         -23% (5.8)         -23% (5.8)         -23% (5.8)         -23% (5.8)         -23% (5.8)         -23% (5.8)         -23% (5.8)         -23% (5.8)         -23% (5.8)         -23% (5.8)         -23% (5.8)         -23% (5.8)         -23% (5.8)         -23% (5.8)         -23% (5.8)         -23% (5.8)         -23% (5.8)         -23% (5.8)         -23% (5.8)         -23% (5.8)         -23% (5.8)         -23% (5.8)         -23% (5.8)         -23% (5.8)         -23% (5.8)         -23% (5.8)         -23% (                                                                                                                                                                                                                                                                                                                                                                                                                                                                                                                                                                                                                                                                                                                                                                                                                                                                                                                                            |                                 |
| Budget \$ 24.8 \$ (5.8) -23% Prior Year 17.2 \$ 1.9 11%  Operating Income (\$M)  Actual \$ 20.1                                                                                                                                                                                                                                                                                                                                                                                                                                                                                                                                                                                                                                                                                                                                                                                                                                                                                                                                                                                                                                                                                                                                                                                                                                                                                                                                                                                                                                                                                                                                                                                                                                                                                                                                                                                                                                                                                                                                                                                                                                                                                                                                                                                                                                                                                      |                                 |
| Prior Year 17.2 \$ 1.9 11%  Operating Income (\$M) Actual \$ 20.1  YTD Residential Electric revenue greate                                                                                                                                                                                                                                                                                                                                                                                                                                                                                                                                                                                                                                                                                                                                                                                                                                                                                                                                                                                                                                                                                                                                                                                                                                                                                                                                                                                                                                                                                                                                                                                                                                                                                                                                                                                                                                                                                                                                                                                                                                                                                                                                                                                                                                                                           |                                 |
| YTD Residential Electric revenue greate                                                                                                                                                                                                                                                                                                                                                                                                                                                                                                                                                                                                                                                                                                                                                                                                                                                                                                                                                                                                                                                                                                                                                                                                                                                                                                                                                                                                                                                                                                                                                                                                                                                                                                                                                                                                                                                                                                                                                                                                                                                                                                                                                                                                                                                                                                                                              |                                 |
| YTD Residential Electric revenue greate                                                                                                                                                                                                                                                                                                                                                                                                                                                                                                                                                                                                                                                                                                                                                                                                                                                                                                                                                                                                                                                                                                                                                                                                                                                                                                                                                                                                                                                                                                                                                                                                                                                                                                                                                                                                                                                                                                                                                                                                                                                                                                                                                                                                                                                                                                                                              |                                 |
|                                                                                                                                                                                                                                                                                                                                                                                                                                                                                                                                                                                                                                                                                                                                                                                                                                                                                                                                                                                                                                                                                                                                                                                                                                                                                                                                                                                                                                                                                                                                                                                                                                                                                                                                                                                                                                                                                                                                                                                                                                                                                                                                                                                                                                                                                                                                                                                      | than budget by \$6M & less      |
|                                                                                                                                                                                                                                                                                                                                                                                                                                                                                                                                                                                                                                                                                                                                                                                                                                                                                                                                                                                                                                                                                                                                                                                                                                                                                                                                                                                                                                                                                                                                                                                                                                                                                                                                                                                                                                                                                                                                                                                                                                                                                                                                                                                                                                                                                                                                                                                      |                                 |
| Prior Year 14.5 \$ 5.6 39%                                                                                                                                                                                                                                                                                                                                                                                                                                                                                                                                                                                                                                                                                                                                                                                                                                                                                                                                                                                                                                                                                                                                                                                                                                                                                                                                                                                                                                                                                                                                                                                                                                                                                                                                                                                                                                                                                                                                                                                                                                                                                                                                                                                                                                                                                                                                                           |                                 |
| Change in Net Position Before Contributions (\$M)  Actual \$ 14.2                                                                                                                                                                                                                                                                                                                                                                                                                                                                                                                                                                                                                                                                                                                                                                                                                                                                                                                                                                                                                                                                                                                                                                                                                                                                                                                                                                                                                                                                                                                                                                                                                                                                                                                                                                                                                                                                                                                                                                                                                                                                                                                                                                                                                                                                                                                    |                                 |
| Budget \$ 4.9 \$ 9.4 *                                                                                                                                                                                                                                                                                                                                                                                                                                                                                                                                                                                                                                                                                                                                                                                                                                                                                                                                                                                                                                                                                                                                                                                                                                                                                                                                                                                                                                                                                                                                                                                                                                                                                                                                                                                                                                                                                                                                                                                                                                                                                                                                                                                                                                                                                                                                                               |                                 |
| Prior Year 4.8 \$ 9.5 *                                                                                                                                                                                                                                                                                                                                                                                                                                                                                                                                                                                                                                                                                                                                                                                                                                                                                                                                                                                                                                                                                                                                                                                                                                                                                                                                                                                                                                                                                                                                                                                                                                                                                                                                                                                                                                                                                                                                                                                                                                                                                                                                                                                                                                                                                                                                                              |                                 |
| Impact Fees (\$M) Actual \$ 6.3                                                                                                                                                                                                                                                                                                                                                                                                                                                                                                                                                                                                                                                                                                                                                                                                                                                                                                                                                                                                                                                                                                                                                                                                                                                                                                                                                                                                                                                                                                                                                                                                                                                                                                                                                                                                                                                                                                                                                                                                                                                                                                                                                                                                                                                                                                                                                      |                                 |
| Budget \$ 7.0 \$ (0.7) -10%                                                                                                                                                                                                                                                                                                                                                                                                                                                                                                                                                                                                                                                                                                                                                                                                                                                                                                                                                                                                                                                                                                                                                                                                                                                                                                                                                                                                                                                                                                                                                                                                                                                                                                                                                                                                                                                                                                                                                                                                                                                                                                                                                                                                                                                                                                                                                          |                                 |
| Prior Year 7.3 \$ (1.0) -14%                                                                                                                                                                                                                                                                                                                                                                                                                                                                                                                                                                                                                                                                                                                                                                                                                                                                                                                                                                                                                                                                                                                                                                                                                                                                                                                                                                                                                                                                                                                                                                                                                                                                                                                                                                                                                                                                                                                                                                                                                                                                                                                                                                                                                                                                                                                                                         |                                 |
| Change in Net Position After Contributions (\$M)  Actual \$ 22.6                                                                                                                                                                                                                                                                                                                                                                                                                                                                                                                                                                                                                                                                                                                                                                                                                                                                                                                                                                                                                                                                                                                                                                                                                                                                                                                                                                                                                                                                                                                                                                                                                                                                                                                                                                                                                                                                                                                                                                                                                                                                                                                                                                                                                                                                                                                     |                                 |
| Higher Operating Income factors inot ti                                                                                                                                                                                                                                                                                                                                                                                                                                                                                                                                                                                                                                                                                                                                                                                                                                                                                                                                                                                                                                                                                                                                                                                                                                                                                                                                                                                                                                                                                                                                                                                                                                                                                                                                                                                                                                                                                                                                                                                                                                                                                                                                                                                                                                                                                                                                              |                                 |
| Budget \$ 13.5 \$ 9.1 67% Position.                                                                                                                                                                                                                                                                                                                                                                                                                                                                                                                                                                                                                                                                                                                                                                                                                                                                                                                                                                                                                                                                                                                                                                                                                                                                                                                                                                                                                                                                                                                                                                                                                                                                                                                                                                                                                                                                                                                                                                                                                                                                                                                                                                                                                                                                                                                                                  | favorable Change in Net         |
| Prior Year 14.6 \$ 8.0 55%                                                                                                                                                                                                                                                                                                                                                                                                                                                                                                                                                                                                                                                                                                                                                                                                                                                                                                                                                                                                                                                                                                                                                                                                                                                                                                                                                                                                                                                                                                                                                                                                                                                                                                                                                                                                                                                                                                                                                                                                                                                                                                                                                                                                                                                                                                                                                           | favorable Change in Net         |