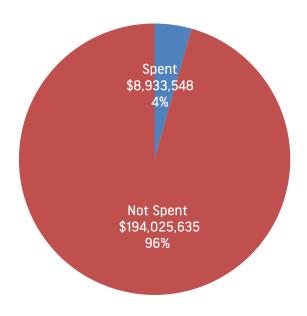

Budget      | % of Total Budget<br>Spent |
|------------------|-----------------|-------------------|-------------------|----------------------------|
| Electric         | \$<br>3,379,925 | \$<br>28,207,894  | \$<br>31,587,819  | 11%                        |
| Water            | 4,515,467       | 67,469,689        | 71,985,156        | 6%                         |
| Wastewater       | 870,778         | 51,459,777        | 52,330,555        | 2%                         |
| Support Services | 167,378         | 46,888,275        | 47,055,653        | 0%                         |
| TOTAL            | \$<br>8,933,548 | \$<br>194,025,635 | \$<br>202,959,183 |                            |
| -                | <br>4%          | 96%               | <br>100%          |                            |



#### Electric Line of Business FY 2024 Capital Expenditure Summary As of September 30, 2023

| Project                                             | :  | Total<br>Spent YTD | F  | <sup>2</sup><br>Y23 Project<br>Budget | Y23 Budget<br>Remaining | Project Life<br>Total Budget | % Spent<br>YTD | % Physical<br>Completion |
|-----------------------------------------------------|----|--------------------|----|---------------------------------------|-------------------------|------------------------------|----------------|--------------------------|
| Budgeted Projects:                                  |    |                    |    |                                       |                         |                              |                |                          |
| System Extensions