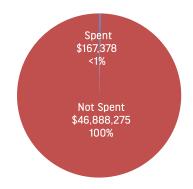

|
| Sheriff's Posse Control House Recondition   |                  | -       |    | 35,000      |    | 35,000     |    | 35,000       | 0%       | 0%         |
| Solar Array and Battery Storage             |                  | -       |    | 50,000      |    | 50,000     |    | 50,000       | 0%       | 0%         |
| Mass Meter Change Out                       |                  | -       |    | 2,000,000   |    | 2,000,000  |    | 2,000,000    | 0%       | 0%         |
| Water Meter Study                           |                  | -       |    | 500,000     |    | 500,000    |    | 500,000      | 0%       | 0%         |
| Total Buds                                  | eted Projects \$ | 167,378 | \$ | 47,055,653  | \$ | 46,888,275 | \$ | 190,765,042  | 0%       |            |



47,055,653 \$ 46,888,275 \$

190,765,042

0%

Total \$

167,378 \$

Electric Statistics are provided separately due to competitive matters.

# WATER STATISTICS

# NEW BRAUNFELS UTILITIES WATER STATISTICS HIGHLIGHTS OVERVIEW

- September MTD rainfall was higher than the prior year rainfall, totaling 0.24 inches for the month. The September rainfall total of 0.24 inches was 3.06 inches lower than the historical average rainfall of 3.3 inches. For September 2023, there was one rain day during the month compared to one rain day in September 2022.
- September YTD rainfall totaled 0.46 inches compared to the prior year total of 1.11 inches, which is a decrease of 0.65 inches compared to prior year YTD. For YTD, there have been two rain days compared to four rain days for prior year YTD.
- Aver