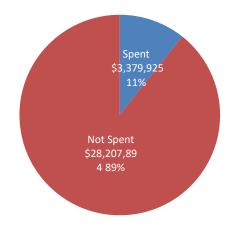

| (1,300)                 | 601,370                      | 0%             | 40%                      |
| HE23 IH-35 Stolte Feeder                            |    | 3,924              |    | -                                     | (3,924)                 | 1,564,074                    | 0%             | 10%                      |
| Total Unbudgeted Projects                           | \$ | 103,405            | \$ | -                                     | \$<br>(103,405)         | \$<br>19,848,102             |                |                          |
| TOTAL                                               |    | 3.379.925          | \$ | 31.587.819                            | \$<br>28,207,894        | \$<br>81,202,361             | 11%            |                          |



#### Water Line of Business FY 2024 Capital Expenditure Summary As of September 30, 2023

| Project Budgeted Projects:                                 | Total<br>Spent Y | D.     | F  | Y23 Project<br>Budget | ı  | FY23 Budget<br>Remaining |    | Project Life<br>Total Budget | % Spent<br>YTD | % Physical<br>Completion |
|------------------------------------------------------------|------------------|--------|----|-----------------------|----|--------------------------|----|------------------------------|----------------|--------------------------|
| -                                                          | \$ 17            | 3,263  | ¢  | 375.703               | ¢  | 197.440                  | ¢  | 375,703                      | 47%            | 17%                      |
| Water Mete