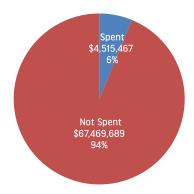

74)                  |    | 21,587,112                   |                | 93%                      |
| Well 4 to Grandview Pump Station & Discharge Line Upgrades | 5                | 2,481  |    | -                     |    | (52,481)                 |    | 9,460,061                    |                | 100%                     |
| Total Unbudgeted Projects                                  | \$ 53            | ,986   | \$ | -                     | \$ | (53,986)                 | \$ | 57,731,224                   |                |                          |
| TOTAL T                                                    | \$ 4.515         | 5.467  | \$ | 71,985,156            | \$ | 67,469,689               | \$ | 237,191,592                  | 6%             |                          |



#### Wastewater Line of Business FY 2024 Capital Expenditure Summary As of September 30, 2023

| Project                                          | S    | Total<br>pent YTD | F  | <sup>2</sup><br>Y23 Project<br>Budget | ı  | FY23 Budget<br>Remaining |    | Project Life<br>Total Budget | % Spent<br>YTD | % Physical<br>Completion |
|--------------------------------------------------|------|-------------------|----|---------------------------------------|----|--------------------------|----|------------------------------|----------------|--------------------------|
| Budgeted Projects:                               |      | pont 11b          |    | Budgot                                |    | Komuning                 |    | Total Baagot                 | 1110           | Completion