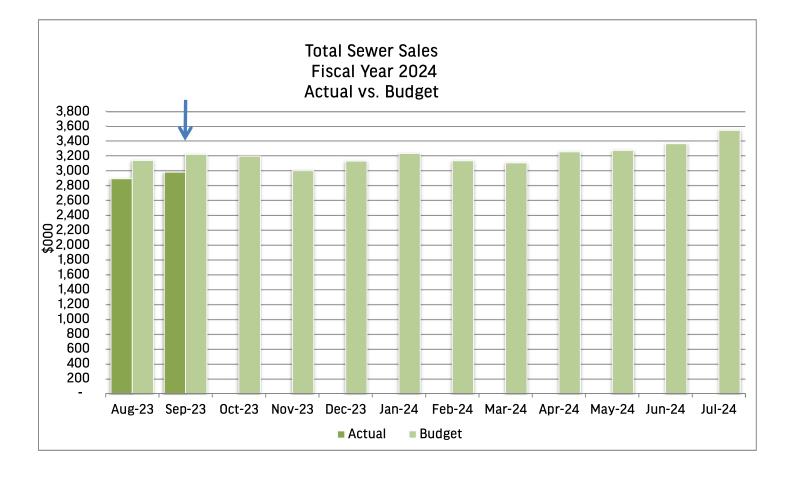

#### NEW BRAUNFELS UTILITIES Statement of Revenues & Expenses For the Period Ending September 30, 2023 Amounts Shown in Thousands

|                                                                                              | MTD<br>Actual          |    | MTD<br>Budget       |             | Variance           | % Variance           | _ | YTD<br>Actual             |             | YTD<br>Budget         | Vá        | ariance                   | % Variance   |
|----------------------------------------------------------------------------------------------|------------------------|----|---------------------|-------------|--------------------|----------------------|---|---------------------------|-------------|-----------------------|-----------|---------------------------|--------------|
| VOLUME/RATES                                                                                 |                        |    |                     |             |                    |                      |   |                           |             |                       |           |                           |              |
| Electric Sales kWh                                                                           | 186,741                |    | 186,518             |             | 223                | 0%                   |   | 378,299                   |             | 382,181               |           | (3,882)                   | -1%          |
| Electric Sales Rate Per kWh                                                                  | \$ 0.0972              | \$ | 0.1008              | \$          | (0.0036)           | -4%                  |   | \$ 0.1352                 |             | 0.1003                | \$        | 0.0349                    | 35%          |
| Purchased kWh                                                                                | 180,033                | 4  | 177,390             | d.          | 2,642              | 1%                   |   | 383,077                   |             | 380,372               | ф         | 2,705                     | 1%           |
| Purchased Rate per kWh<br>Gallons Sold                                                       | \$ 0.0631<br>535,087   | \$ | 0.0642<br>468,347   | \$          | (0.0011)<br>66,740 | -2%                  |   | \$ 0.1052<br>1,096,336    |             | 0.0607<br>999,680     | \$        | 0.0445<br>96,656          | 73%<br>10%   |
| Rate per 1,000 Gallons Sold                                                                  | \$ 9.46                | \$ | 9.91                | \$          | (0.45)             | 14%<br>-5%           | _ | \$ 8.10                   |             | 9.18                  | \$        | (1.08)                    | -12%         |
| OPERATING REVENUES                                                                           |                        |    |                     |             |                    |                      | _ |                           |             |                       |           |                           |              |
| SERVICE REVENUE                                                                              | *                      |    | 10.000              |             | (0.57)             | 201                  |   |                           |             |                       |           |                           | 2001         |
| Electric Service                                                                             | \$ 18,143              | \$ | 18,800              | \$          | (657)              | -3%                  |   | 51,145                    | \$          | 38,350                | \$        | 12,795                    | 33%          |
| Water Service                                                                                | 5,064<br>3,044         |    | 4,642<br>3,298      |             | 422<br>(254)       | 9%<br>-8%            |   | 8,883<br>5,909            |             | 9,182<br>6,516        |           | (299)<br>(607)            | -3%<br>-9%   |
| Wastewater Service TOTAL SERVICE REVENUE                                                     | \$ 26,251              | \$ |                     | \$          | (489)              | -2%                  | _ | \$ 65,937                 | \$          | 54,048                | \$        | 11,889                    | 22%          |
| OTHER OPERATING REVENUE                                                                      |                        |    |                     |             |                    |                      |   |                           |             |                       |           |                           |              |
| Electric Other                                                                               | \$ 155                 | \$ | 100                 | \$          | 55                 | 55%                  |   | \$ 304                    | \$          | 200                   | \$        | 104                       | 52%          |
| Water Other                                                                                  | 82                     | •  | 42                  | •           | 40                 | 95%                  |   | 157                       | •           | 83                    | •         | 74                        | 89%          |
| Wastewater Other                                                                             | 29                     |    | 18                  |             | 11                 | 61%                  |   | 58                        |             | 35                    |           | 23                        | 66%          |
| Transmission System Revenue                                                                  | 301                    |    | 217                 |             | 84                 | 39%                  |   | 530                       |             | 434                   |           | 96                        | 22%          |
| Electric Pole Attachments                                                                    | 39                     |    | 29                  |             | 10                 | 34%                  |   | 89                        |             | 58                    |           | 31                        | 53%          |
| Water Tower Antenna Lease                                                                    | 21                     |    | 15                  |             | 6                  | 40%                  | _ | 42                        |             | 29                    |           | 13                        | 45%          |
| TOTAL OTHER OPERATING REVENUE                                                                | \$ 627                 | \$ | 421                 | \$          | 206                | 49%                  |   | 1,180                     | \$          | 839                   | \$        | 341                       | 41%          |
| TOTAL OPERATING REVENUE                                                                      | \$ 26,878              | \$ | 27,161              | \$          | (283)              | -1%                  | _ | \$ 67,117                 | \$          | 54,887                | \$        | 12,230                    | 22%          |
| OPERATING EXPENSES                                                                           |                        |    |                     |             |                    |                      | _ |                           |             |                       |           |                           |              |
| ELECTRIC                                                                                     |                        |    |                     |             |                    |                      |   |                           |             |                       |           |                           |              |
| Purchased Power                                                                              | \$ 11,360              | \$ | 11,381              | \$          | (21)               | 0%                   |   | 40,318                    | \$          | 23,103                | \$        | 17,215                    | 75%          |
| Electric 0&M Expenses                                                                        | 657                    |    | 854                 |             | (197)              | -23%                 |   | 922                       |             | 1,653                 |           | (731)                     | -44%         |
| Electric Depreciation & Amortization                                                         | 1,129                  |    | 1,215               |             | (86)               | -7%                  |   | 2,258                     |             | 2,430                 |           | (172)                     | -7%          |
| Electric Support Services Allocated Operating Expenses                                       | 732                    |    | 931                 |             | (199)              | -21%                 | _ | 1,283                     |             | 1,906                 |           | (623)                     | -33%         |
| TOTAL ELECTRIC OPERATING EXPENSE                                                             | \$ 13,878              | \$ | 14,381              | \$          | (503)              | -3%                  |   | 44,781                    | \$          | 29,092                | \$        | 15,689                    | 54%          |
| WATER                                                                                        |                        |    |                     |             |                    |                      |   |                           |             |                       |           |                           |              |
| Purchased Water                                                                              | \$ 988                 | \$ | 1,032               | \$          | (44)               | -4%                  |   | \$ 1,921                  | \$          | 2,064                 | \$        | (143)                     |              |
| Water 0&M Expenses                                                                           | 641                    |    | 843                 |             | (202)              | -24%                 |   | 1,060                     |             | 1,673                 |           | (613)                     |              |
| Water Depreciation & Amortization                                                            | 913                    |    | 1,032               |             | (119)              | -12%                 |   | 1,826                     |             | 2,064                 |           | (238)                     | -12%         |
| Water Support Services Allocated Operating Expenses                                          | 794                    | _  | 994                 |             | (200)              | -20%                 | _ | 1,392                     |             | 2,017                 | _         | (625)                     | -31%         |
| TOTAL WATER OPERATING EXPENSE                                                                | \$ 3,336               | Þ  | 3,901               | <b>&gt;</b> | (565)              | -14%                 |   | \$ 6,199                  | <b>&gt;</b> | 7,818                 | \$        | (1,619)                   | -21%         |
| WASTEWATER                                                                                   |                        |    |                     |             |                    |                      |   |                           |             |                       |           |                           |              |
| Wastewater 0&M Expenses                                                                      | \$ 646                 | \$ | 728                 | \$          | (82)               | -11%                 |   | 1,039                     | \$          | 1,427                 | \$        | (388)                     |              |
| Wastewater Depreciation & Amortization                                                       | 1,132                  |    | 1,306               |             | (174)              | -13%                 |   | 2,264                     |             | 2,613                 |           | (349)                     | -13%         |
| Wastewater Support Services Allocated Operating Expenses TOTAL WASTERWATER OPERATING EXPENSE | \$ 2.330               | \$ | 670<br><b>2,704</b> | \$          | (118)              | -18%<br>- <b>14%</b> | - | 992<br>\$ <b>4,295</b>    | \$          | 1,371<br><b>5,411</b> | \$        | (379)<br>(1,11 <b>6</b> ) | -28%<br>-21% |
| TOTAL OPERATING EXPENSES                                                                     |                        |    |                     |             |                    | -7%                  | _ |                           |             |                       |           |                           |              |
|                                                                                              | \$ 19,544              | \$ | 20,986              | \$          | (1,442)            | -/%                  |   | \$ 55,275                 | \$          | 42,321                | <b>\$</b> | 12,954                    | 31%          |
| NET OPERATING INCOME                                                                         | 4 1700                 |    |                     |             | (=)                |                      | _ |                           |             |                       |           | (0.000)                   |              |
| ELECTRIC                                                                                     | \$ 4,760               | \$ | 4,765               | \$          | (5)                | 0%                   |   | 7,287                     |             | 9,950                 | \$        | (2,663)                   | -27%         |
| WATER                                                                                        | 1,831                  |    | 798                 |             | 1,033              | 210/                 |   | 2,883                     |             | 1,476                 |           | 1,407                     | 95%          |
| WASTEWATER TOTAL NET OPERATING INCOME                                                        | 743<br><b>\$ 7,334</b> | \$ | 612<br><b>6,175</b> | \$          | 131                | 21%<br><b>19%</b>    | - | 1,672<br><b>\$ 11,842</b> | \$          | 1,140<br>12,566       | \$        | 532<br>( <b>724</b> )     | 47%<br>-6%   |
| NONOPERATING REVENUES (EXPENSES)                                                             |                        |    |                     |             |                    |                      |   |                           |             |                       |           |                           |              |
| Interest Income                                                                              | \$ 529                 | \$ | 431                 | \$          | 98                 | 23%                  |   | \$ 1,181                  | \$          | 862                   | \$        | 319                       | 37%          |
| Intergovernmental Expense                                                                    | (942)                  | Ψ  | (989)               | *           | 47                 | -5%                  |   | (1,883)                   |             | (1,978)               | *         | 95                        | -5%          |
| Interest and Amortization Expense                                                            | (1,253)                |    | (1,376)             |             | 123                | -9%                  |   | (2,477)                   |             | (2,752)               |           | 275                       | -10%         |
| Other                                                                                        | 164                    |    | 178                 |             | (14)               | -8%                  |   | 300                       |             | 355                   |           | (55)                      | -15%         |
| TOTAL NONOPERATING REVENUES (EXPENSES)                                                       | \$ (1,502)             | \$ | (1,756)             | \$          | 254                | -14%                 | _ | (2,879)                   |             | (3,513)               | \$        | 634                       | 18%          |
| CHANGE IN NET POSITION BEFORE CONTRIBUTIONS                                                  | \$ 5,832               | \$ | 4,419               | \$          | 1,413              | 32%                  | _ | 8,963                     | \$          | 9,053                 | \$        | (90)                      | -1%          |
| CAPITAL CONTRIBUTIONS                                                                        |                        |    |                     |             |                    |                      |   |                           |             |                       |           |                           |              |
| Impact Fees                                                                                  | \$ 2,092               | \$ | 1,399               | \$          | 693                | 50%                  |   | \$ 3,305                  | \$          | 2,798                 | \$        | 507                       | 18%          |
| Services                                                                                     | 178                    |    | 266                 |             | (88)               | -33%                 |   | 728                       |             | 533                   |           | 195                       | 37%          |
| GBRA Capital Participation Fee                                                               | -                      |    | 66                  |             | (66)               | -100%                | _ | -                         |             | 133                   |           | (133)                     | -100%        |
| TOTAL CAPITAL CONTRIBUTIONS                                                                  | \$ 2,270               | \$ | 1,731               | \$          | 539                | 31%                  |   | \$ 4,033                  | \$          | 3,464                 | \$        | 569                       | 16%          |
| CHANGE IN NET POSITION AFTER CONTRIBUTIONS                                                   | \$ 8,102               | \$ | 6,150               | \$          | 1,952              | 32%                  | = | 12,996                    | \$          | 12,517                | \$        | 479                       | 4%           |
|                                                                                              |                        |    |                     |             |                    |                      |   |                           |             |                       |           |                           |              |