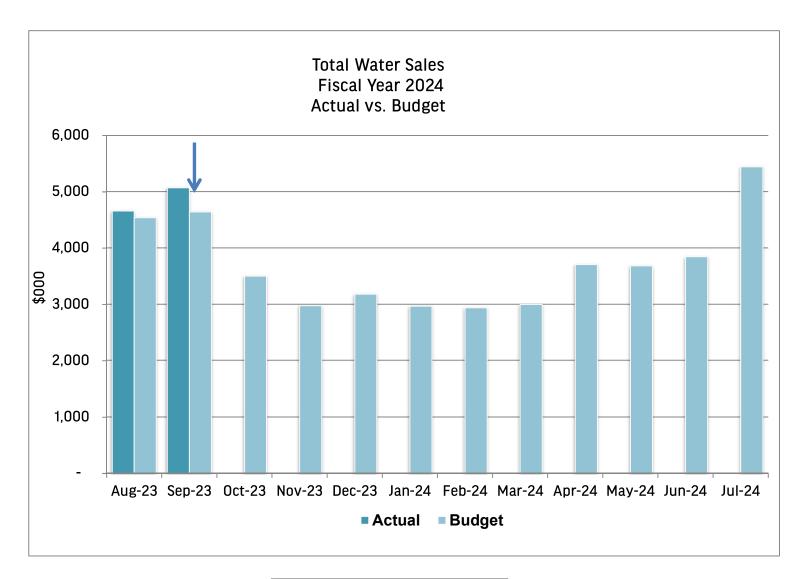

#### NEW BRAUNFELS UTILITIES Statement of Revenues & Expenses For the Period Ending September 30, 2023 Amounts Shown in Thousands

|                                                                                              | MTD<br>Actual          |    | MTD<br>Budget       |             | Variance           | % Variance           | _ | YTD<br>Actual             |             | YTD<br>Budget         | Vá        | ariance                   | % Variance   |
|----------------------------------------------------------------------------------------------|------------------------|----|---------------------|-------------|--------------------|----------------------|---|---------------------------|-------------|-----------------------|-----------|---------------------------|--------------|
| VOLUME/RATES                                                                                 |                        |    |                     |             |                    |                      |   |                           |             |                       |           |                           |              |
| Electric Sales kWh                                                                           | 186,741                |    | 186,518             |             | 223                | 0%                   |   | 378,299                   |             | 382,181               |           | (3,882)                   | -1%          |
| Electric Sales Rate Per kWh                                                                  | \$ 0.0972              | \$ | 0.1008              | \$          | (0.0036)           | -4%                  |   | \$ 0.1352                 |             | 0.1003                | \$        | 0.0349                    | 35%          |
| Purchased kWh                                                                                | 180,033                | 4  | 177,390             | d.          | 2,642              | 1%                   |   | 383,077                   |             | 380,372               | ф         | 2,705                     | 1%           |
| Purchased Rate per kWh<br>Gallons Sold                                                       | \$ 0.0631<br>535,087   | \$ | 0.0642<br>468,347   | \$          | (0.0011)<br>66,740 | -2%                  |   | \$ 0.1052<br>1,096,336    |             | 0.0607<br>999,680     | \$        | 0.0445<br>96,656          | 73%<br>10%   |
| Rate per 1,000 Gallons Sold                                                                  | \$ 9.46                | \$ | 9.91                | \$          | (0.45)             | 14%<br>-5%           | _ | \$ 8.10                   |             | 9.18                  | \$        | (1.08)                    | -12%         |
| OPERATING REVENUES                                                                           |                        |    |                     |             |                    |                      | _ |                           |             |                       |           |                           |              |
| SERVICE REVENUE                                                                              | *                      |    | 10.000              |             | (0.57)             | 201                  |   |                           |             |                       |           |                           | 2001         |
| Electric Service                                                                             | \$ 18,143              | \$ | 18,800              | \$          | (657)              | -3%                  |   | 51,145                    | \$          | 38,350                | \$        | 12,795                    | 33%          |
| Water Service                                                                                | 5,064<br>3,044         |    | 4,642<br>3,298      |             | 422<br>(254)       | 9%<br>-8%            |   | 8,883<br>5,909            |             | 9,182<br>6,516        |           | (299)<br>(607)            | -3%<br>-9%   |
| Wastewater Service TOTAL SERVICE REVENUE                                                     | \$ 26,251              | \$ |                     | \$          | (489)              | -2%                  | _ | \$ 65,937                 | \$          | 54,048                | \$        | 11,889                    | 22%          |
| OTHER OPERATING REVENUE                                                                      |                        |    |                     |             |                    |                      |   |                           |             |                       |           |                           |              |
| Electric Other                                                                               | \$ 155                 | \$ | 100                 | \$          | 55                 | 55%                  |   | \$ 304                    | \$          | 200                   | \$        | 104                       | 52%          |
| Water Other                                                                                  | 82                     | •  | 42                  | •           | 40                 | 95%                  |   | 157                       | •           | 83                    | •         | 74                        | 89%          |
| Wastewater Other                                                                             | 29                     |    | 18                  |             | 11                 | 61%                  |   | 58                        |             | 35                    |           | 23                        | 66%          |
| Transmission System Revenue                                                                  | 301                    |    | 217                 |             | 84                 | 39%                  |   | 530                       |             | 434                   |           | 96                        | 22%          |
| Electric Pole Attachments                                                                    | 39                     |    | 29                  |             | 10                 | 34%                  |   | 89                        |             | 58                    |           | 31                        | 53%          |
| Water Tower Antenna Lease                                                                    | 21                     |    | 15                  |             | 6                  | 40%                  | _ | 42                        |             | 29                    |           | 13                        | 45%          |
| TOTAL OTHER OPERATING REVENUE                                                                | \$ 627                 | \$ | 421                 | \$          | 206                | 49%                  |   | 1,180                     | \$          | 839                   | \$        | 341                       | 41%          |
| TOTAL OPERATING REVENUE                                                                      | \$ 26,878              | \$ | 27,161              | \$          | (283)              | -1%                  | _ | \$ 67,117                 | \$          | 54,887                | \$        | 12,230                    | 22%          |
| OPERATING EXPENSES                                                                           |                        |    |                     |             |                    |                      | _ |                           |             |                       |           |                           |              |
| ELECTRIC                                                                                     |                        |    |                     |             |                    |                      |   |                           |             |                       |           |                           |              |
| Purchased Power                                                                              | \$ 11,360              | \$ | 11,381              | \$          | (21)               | 0%                   |   | 40,318                    | \$          | 23,103                | \$        | 17,215                    | 75%          |
| Electric 0&M Expenses                                                                        | 657                    |    | 854                 |             | (197)              | -23%                 |   | 922                       |             | 1,653                 |           | (731)                     | -44%         |
| Electric Depreciation & Amortization                                                         | 1,129                  |    | 1,215               |             | (86)               | -7%                  |   | 2,258                     |             | 2,430                 |           | (172)                     | -7%          |
| Electric Support Services Allocated Operating Expenses                                       | 732                    |    | 931                 |             | (199)              | -21%                 | _ | 1,283                     |             | 1,906                 |           | (623)                     | -33%         |
| TOTAL ELECTRIC OPERATING EXPENSE                                                             | \$ 13,878              | \$ | 14,381              | \$          | (503)              | -3%                  |   | 44,781                    | \$          | 29,092                | \$        | 15,689                    | 54%          |
| WATER                                                                                        |                        |    |                     |             |                    |                      |   |                           |             |                       |           |                           |              |
| Purchased Water                                                                              | \$ 988                 | \$ | 1,032               | \$          | (44)               | -4%                  |   | \$ 1,921                  | \$          | 2,064                 | \$        | (143)                     |              |
| Water 0&M Expenses                                                                           | 641                    |    | 843                 |             | (202)              | -24%                 |   | 1,060                     |             | 1,673                 |           | (613)                     |              |
| Water Depreciation & Amortization                                                            | 913                    |    | 1,032               |             | (119)              | -12%                 |   | 1,826                     |             | 2,064                 |           | (238)                     | -12%         |
| Water Support Services Allocated Operating Expenses                                          | 794                    | _  | 994                 |             | (200)              | -20%                 | _ | 1,392                     |             | 2,017                 | _         | (625)                     | -31%         |
| TOTAL WATER OPERATING EXPENSE                                                                | \$ 3,336               | Þ  | 3,901               | <b>&gt;</b> | (565)              | -14%                 |   | \$ 6,199                  | <b>&gt;</b> | 7,818                 | \$        | (1,619)                   | -21%         |
| WASTEWATER                                                                                   |                        |    |                     |             |                    |                      |   |                           |             |                       |           |                           |              |
| Wastewater 0&M Expenses                                                                      | \$ 646                 | \$ | 728                 | \$          | (82)               | -11%                 |   | 1,039                     | \$          | 1,427                 | \$        | (388)                     |              |
| Wastewater Depreciation & Amortization                                                       | 1,132                  |    | 1,306               |             | (174)              | -13%                 |   | 2,264                     |             | 2,613                 |           | (349)                     | -13%         |
| Wastewater Support Services Allocated Operating Expenses TOTAL WASTERWATER OPERATING EXPENSE | \$ 2.330               | \$ | 670<br><b>2,704</b> | \$          | (118)              | -18%<br>- <b>14%</b> | - | 992<br>\$ <b>4,295</b>    | \$          | 1,371<br><b>5,411</b> | \$        | (379)<br>(1,11 <b>6</b> ) | -28%<br>-21% |
| TOTAL OPERATING EXPENSES                                                                     |                        |    |                     |             |                    | -7%                  | _ |                           |             |                       |           |                           |              |
|                                                                                              | \$ 19,544              | \$ | 20,986              | \$          | (1,442)            | -/%                  |   | \$ 55,275                 | \$          | 42,321                | <b>\$</b> | 12,954                    | 31%          |
| NET OPERATING INCOME                                                                         | 4 1700                 |    |                     |             | (=)                |                      | _ |                           |             |                       |           | (0.000)                   |              |
| ELECTRIC                                                                                     | \$ 4,760               | \$ | 4,765               | \$          | (5)                | 0%                   |   | 7,287                     |             | 9,950                 | \$        | (2,663)                   | -27%         |
| WATER                                                                                        | 1,831                  |    | 798                 |             | 1,033              | 210/                 |   | 2,883                     |             | 1,476                 |           | 1,407                     | 95%          |
| WASTEWATER TOTAL NET OPERATING INCOME                                                        | 743<br><b>\$ 7,334</b> | \$ | 612<br><b>6,175</b> | \$          | 131                | 21%<br><b>19%</b>    | - | 1,672<br><b>\$ 11,842</b> | \$          | 1,140<br>12,566       | \$        | 532<br>( <b>724</b> )     | 47%<br>-6%   |
| NONOPERATING REVENUES (EXPENSES)                                                             |                        |    |                     |             |                    |                      |   |                           |             |                       |           |                           |              |
| Interest Income                                                                              | \$ 529                 | \$ | 431                 | \$          | 98                 | 23%                  |   | \$ 1,181                  | \$          | 862                   | \$        | 319                       | 37%          |
| Intergovernmental Expense                                                                    | (942)                  | Ψ  | (989)               | *           | 47                 | -5%                  |   | (1,883)                   |             | (1,978)               | *         | 95                        | -5%          |
| Interest and Amortization Expense                                                            | (1,253)                |    | (1,376)             |             | 123                | -9%                  |   | (2,477)                   |             | (2,752)               |           | 275                       | -10%         |
| Other                                                                                        | 164                    |    | 178                 |             | (14)               | -8%                  |   | 300                       |             | 355                   |           | (55)                      | -15%         |
| TOTAL NONOPERATING REVENUES (EXPENSES)                                                       | \$ (1,502)             | \$ | (1,756)             | \$          | 254                | -14%                 | _ | (2,879)                   |             | (3,513)               | \$        | 634                       | 18%          |
| CHANGE IN NET POSITION BEFORE CONTRIBUTIONS                                                  | \$ 5,832               | \$ | 4,419               | \$          | 1,413              | 32%                  | _ | 8,963                     | \$          | 9,053                 | \$        | (90)                      | -1%          |
| CAPITAL CONTRIBUTIONS                                                                        |                        |    |                     |             |                    |                      |   |                           |             |                       |           |                           |              |
| Impact Fees                                                                                  | \$ 2,092               | \$ | 1,399               | \$          | 693                | 50%                  |   | \$ 3,305                  | \$          | 2,798                 | \$        | 507                       | 18%          |
| Services                                                                                     | 178                    |    | 266                 |             | (88)               | -33%                 |   | 728                       |             | 533                   |           | 195                       | 37%          |
| GBRA Capital Participation Fee                                                               | -                      |    | 66                  |             | (66)               | -100%                | _ | -                         |             | 133                   |           | (133)                     | -100%        |
| TOTAL CAPITAL CONTRIBUTIONS                                                                  | \$ 2,270               | \$ | 1,731               | \$          | 539                | 31%                  |   | \$ 4,033                  | \$          | 3,464                 | \$        | 569                       | 16%          |
| CHANGE IN NET POSITION AFTER CONTRIBUTIONS                                                   | \$ 8,102               | \$ | 6,150               | \$          | 1,952              | 32%                  | = | 12,996                    | \$          | 12,517                | \$        | 479                       | 4%           |
|                                                                                              |                        |    |                     |             |                    |                      |   |                           |             |                       |           |                           |              |