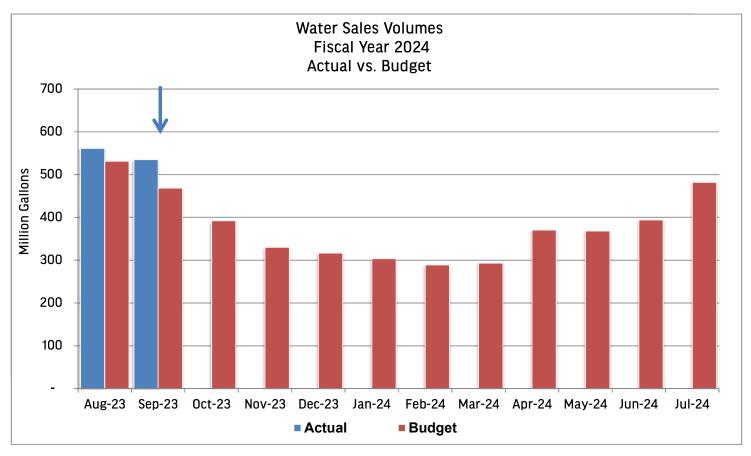

owards the 96.7 million gallons change from budget:
    - Residential Domestic increase of 40.4 million gallons (up 7.8% from budget)
    - Multi-Unit 2-4 increase of 0.4 million gallons (up 9.7% from budget)
    - Multi-Unit 5+ increase of 3.6 million gallons (up 7.1% from budget)
    - Residential Irrigation increase of 1.7 million gallons (up 0.9% from budget)
    - Commercial Irrigation increase of 17.2 million gallons (up 26.8% from budget)
    - SGS increase of 62.7 million gallons (up 101.9% from budget)
    - LGS decrease of 47.5 million gallons (down 49.5% from budget)
    - Other Sales increase of 12.2 million gallons (up 80.2% from budget)
    - ReUse Water increase of 5.9 million gallons (up 1855% from budget)

Monthly Rain Data Prior Year vs. Current Year Rolling 13 Months





| Month  | Actual | Budget |
|--------|--------|--------|
| Aug-23 | 561    | 531    |
| Sep-23 | 535    | 468    |
| Oct-23 | -      | 392    |
| Nov-23 | -      | 330    |
| Dec-23 | -      | 317    |
| Jan-24 | -      | 304    |
| Feb-24 | -      | 289    |
| Mar-24 | -      | 293    |
| Apr-24 | -      | 371    |
| May-24 | -      | 368    |
| Jun-24 | -      | 394    |
| Jul-24 | -      | 482    |
| TOTAL  | 1,096  | 4,539  |



|       | Water Sales | s Volumes (Milli | ion Gallons) |
|-------|-------------|------------------|--------------|
| Month | 2021-22     | 2022-23          | 2023-24      |
| Aug   | 394         | 505              | 561          |
| Sep   | 424         | 420              | 535          |
| Oct   | 384         | 411              | -            |
| Nov   | 30