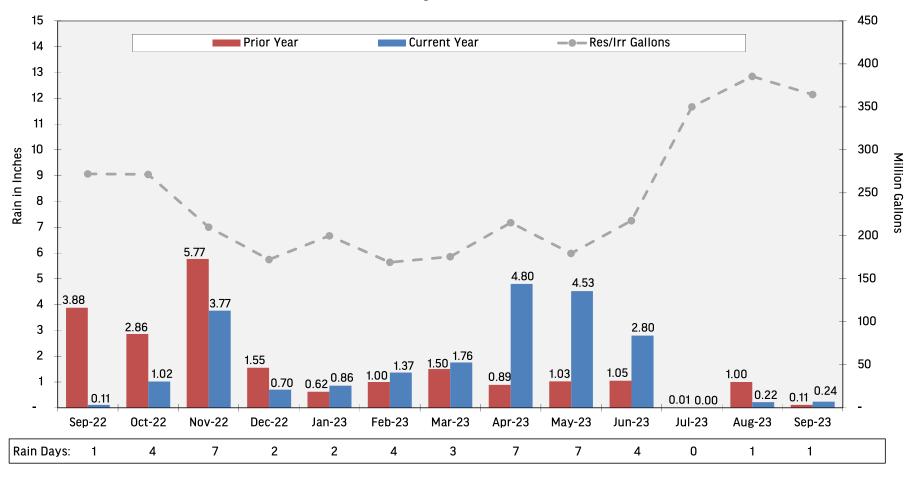

towards the 96.7 million gallons change from budget:
    - Residential Domestic increase of 40.4 million gallons (up 7.8% from budget)
    - Multi-Unit 2-4 increase of 0.4 million gallons (up 9.7% from budget)
    - Multi-Unit 5+ increase of 3.6 million gallons (up 7.1% from budget)
    - Residential Irrigation increase of 1.7 million gallons (up 0.9% from budget)
    - Commercial Irrigation increase of 17.2 million gallons (up 26.8% from budget)
    - SGS increase of 62.7 million gallons (up 101.9% from budget)
    - LGS decrease of 47.5 million gallons (down 49.5% from budget)
    - Other Sales increase of 12.2 million gallons (up 80.2% from budget)
    - ReUse Water increase of 5.9 million gallons (up 1855% from budget)

Monthly Rain Data Prior Year vs. Current Year Rolling 13 Months





| Month  | Actual | Budget |
|--------|--------|--------|
| Aug-23 | 561    | 531    |
| Sep-23 | 535    | 468    |
| Oct-23 | -      | 392    |
| Nov-23 | -      | 330    |
| Dec-23 | -      | 317    |
| Jan-24 | -      | 304    |
| Feb-24 | -      | 289    |
| Mar-24 | -      | 293    |
| Apr-24 | -      | 371    |
| May-24 | -      | 368    |
| Jun-24 | -      | 394    |
| Jul-24 | -      | 482    |
| TOTAL  | 1,096  | 4,539  |



|       | Water Sales | s Volumes (Milli | ion Gallons) |
|-------|-------------|------------------|--------------|
| Month | 2021-22     | 2022-23          | 2023-24      |
| Aug   | 394         | 505              | 561          |
| Sep   | 424         | 420              | 535          |
| Oct   | 384         | 411              | -            |
| Nov   |