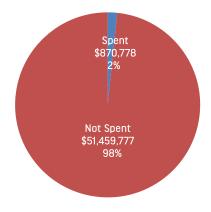

|    | 3,576,417                    |                | 100%                     |
| Schmidt I-35 N Sewer Main Replacement            |      | -                 |    | -                                     |    | -                        |    | 376,069                      |                | 97%                      |
| Total Unbudgeted Projects                        | s \$ | 52,223            | \$ | -                                     | \$ | (52,223)                 | \$ | 52,173,506                   |                |                          |
|                                                  | \$   | 870,778           | \$ | 52,330,555                            | \$ | 51,459,777               | _  | 267,932,109                  | 2%             |                          |



#### Support Services Line of Business FY 2024 Capital Expenditure Summary As of September 30, 2023

|                                             |                  | Total   | F۱ | Y23 Project | F  | Y23 Budget |    | Project Life | % Spent  | % Physical |
|---------------------------------------------|------------------|---------|----|-------------|----|------------|----|--------------|----------|------------|
| Project                                     |                  | ent YTD | •  | Budget      |    | Remaining  |    | Total Budget | YTD      | Completion |
| Budgeted Projects:                          |                  |         |    |             |    |            |    |              |          |            |
| Headwaters at the Comal                     | \$