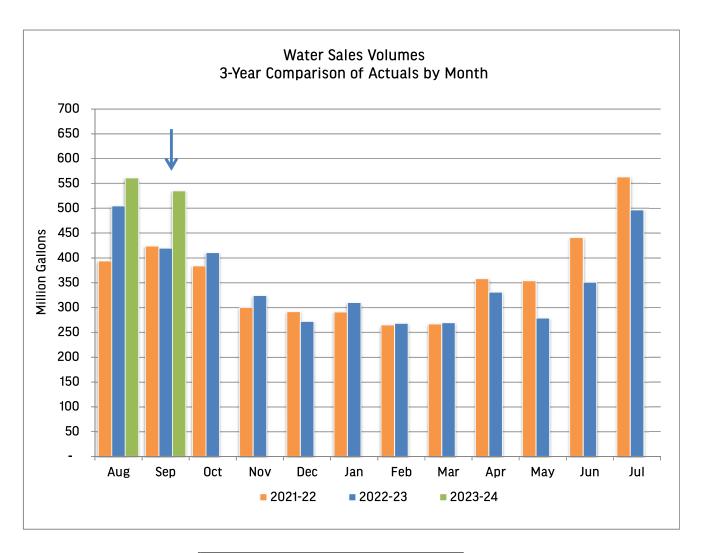

rom budget)
    - SGS increase of 62.7 million gallons (up 101.9% from budget)
    - LGS decrease of 47.5 million gallons (down 49.5% from budget)
    - Other Sales increase of 12.2 million gallons (up 80.2% from budget)
    - ReUse Water increase of 5.9 million gallons (up 1855% from budget)

Monthly Rain Data Prior Year vs. Current Year Rolling 13 Months





| Month  | Actual | Budget |
|--------|--------|--------|
| Aug-23 | 561    | 531    |
| Sep-23 | 535    | 468    |
| Oct-23 | -      | 392    |
| Nov-23 | -      | 330    |
| Dec-23 | -      | 317    |
| Jan-24 | -      | 304    |
| Feb-24 | -      | 289    |
| Mar-24 | -      | 293    |
| Apr-24 | -      | 371    |
| May-24 | -      | 368    |
| Jun-24 | -      | 394    |
| Jul-24 | -      | 482    |
| TOTAL  | 1,096  | 4,539  |



|       | Water Sales | s Volumes (Milli | ion Gallons) |
|-------|-------------|------------------|--------------|
| Month | 2021-22     | 2022-23          | 2023-24      |
| Aug   | 394         | 505              | 561          |
| Sep   | 424         | 420              | 535          |
| Oct   | 384         | 411              | -            |
| Nov   | 300         | 324              | -            |
| Dec   | 292         | 272              | -            |
| Jan   | 291         | 310              | -            |
| Feb   | 265         | 268              | -            |
| Mar   | 267         | 269              | -            |
| Apr   | 358         | 331              | -            |
| May   | 354         | 279              | -            |
| Jun   | 441         | 351              | -