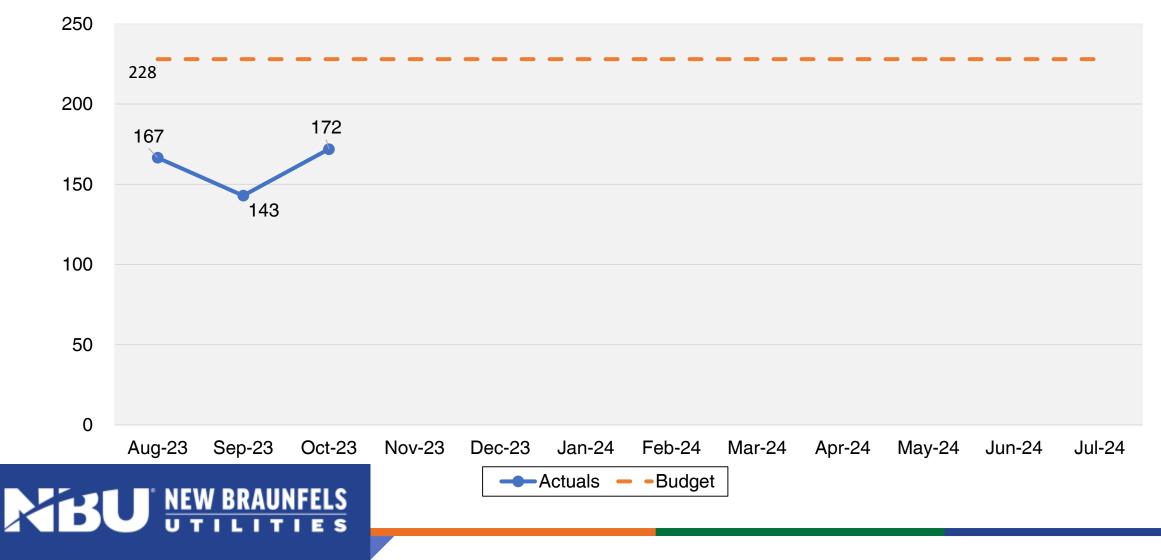

### Days Cash on Hand October 2023 YTD

# Board Financial Policy Compliance October 2023 YTD

ES

|                                              | FY 2023<br>Actual**                                                              | FY 2024<br>Budget | Financial<br>Policy | FY 2024<br>Actual* |
|----------------------------------------------|----------------------------------------------------------------------------------|-------------------|---------------------|--------------------|
| Debt to Capitalization<br>(lower is better)  | 44.5%                                                                            | 47.4%             | ≤55.0%              | 38.4%              |
| Debt Service Coverage<br>(higher is better)  | 5.44                                                                             | 4.28              | ≥2.40               | 5.48               |
| Days Cash on Hand<br>(higher is better)      | 162                                                                              | 228               | ≥140                | 172                |
| Days Liquidity on Hand<br>(higher is better) | 352                                                                              | N/A               | N/A                 | 355                |
| NEW BRAUNFELS                                | * Amounts are calculated by annualizing the YTD<br>*results<br>Unaudited amounts |                   |                     |                    |