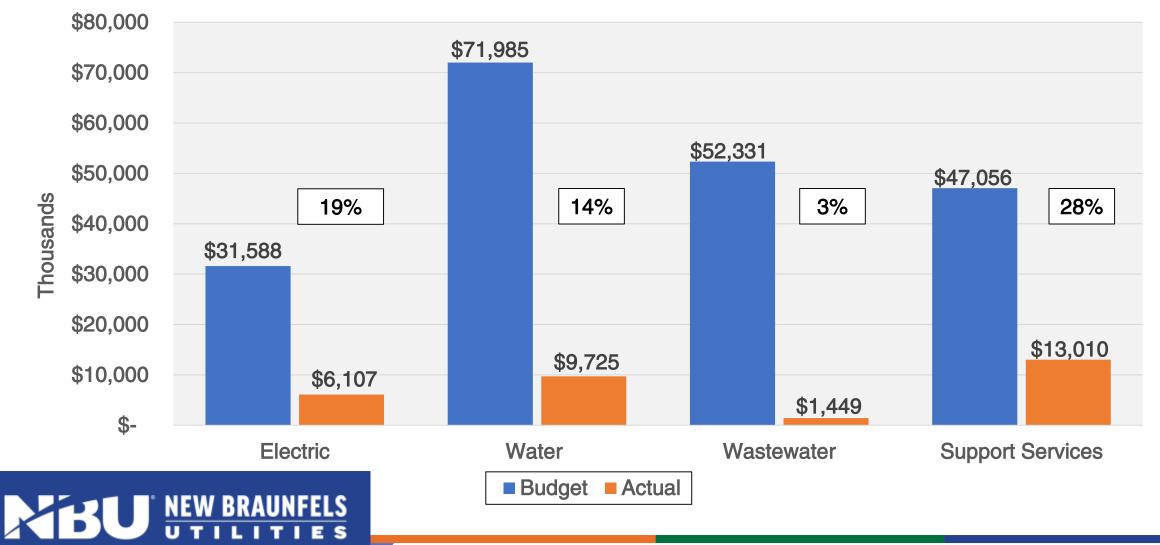

UNFELS                                | * Amounts are calculated by annualizing the YTD<br>*results<br>Unaudited amounts |                   |                     |                    |

### Days Cash on Hand October 2023 YTD



# Operating Revenue by LOB October 2023 YTD – Amounts in Millions





### Operating Expenses\* by LOB October 2023 YTD – Amounts in Millions

NEW BRAUNFELS



\*Excludes purchased power, purchased water, and depreciation expense

#### Impact Fees October 2023 YTD – Amounts in Millions\*



### Net Operating Income October 2023– Amounts in Millions\*

NEW BRAUNFELS



\* Amounts shown are YTD for each month

#### Change in Net Position After Contributions October 2023– Amounts in Millions\*



# Capital Project Expenditures October 2023 YTD – Amounts in Thousands