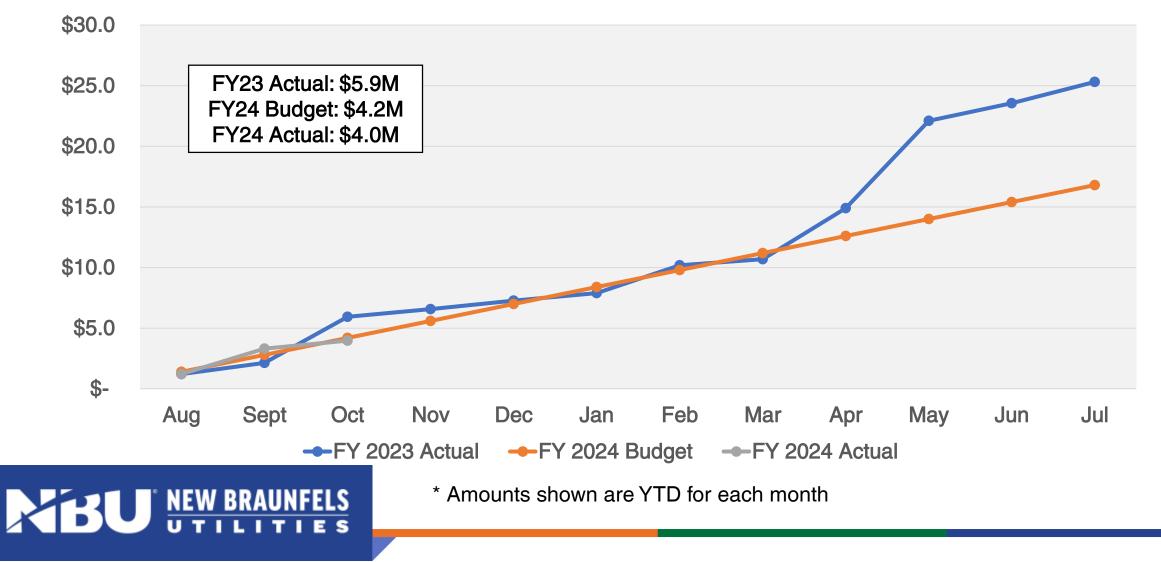

### Net Operating Income October 2023– Amounts in Millions\*

NEW BRAUNFELS

\* Amounts shown are YTD for each month