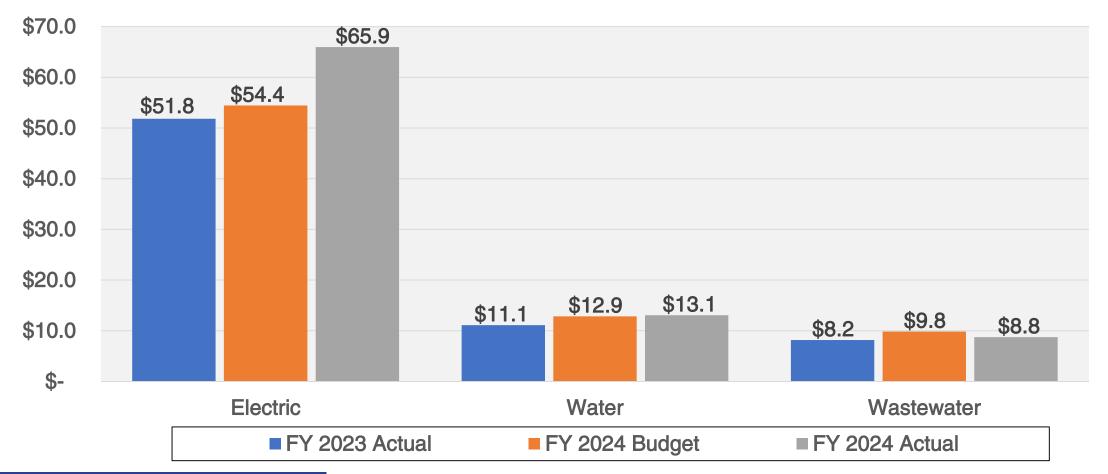

| 4.28              | ≥2.40               | 5.48               |
| Days Cash on Hand<br>(higher is better)      | 162                                                                              | 228               | ≥140                | 172                |
| Days Liquidity on Hand<br>(higher is better) | 352                                                                              | N/A               | N/A                 | 355                |
| NEW BRAUNFELS                                | * Amounts are calculated by annualizing the YTD<br>*results<br>Unaudited amounts |                   |                     |                    |

### Days Cash on Hand October 2023 YTD



# Operating Revenue by LOB October 2023 YTD – Amounts in Millions





### Operating Expenses\* by LOB October 2023 YTD – Amounts in Millions

NEW BRAUNFELS



\*Excludes purchased power, purchased water, and depreciation expense

#### Impact Fees October 2023 YTD – Amounts in Millions\*



### Net Operating Income October 2023– Amounts in Millions\*

NEW BRAUNFELS



\* Amounts shown are YTD for each month

#### Change in Net Position After Contributions October 2023– Amounts in Millions\*



# Capital Project Expenditures October 2023 YTD – Amounts in Thousands