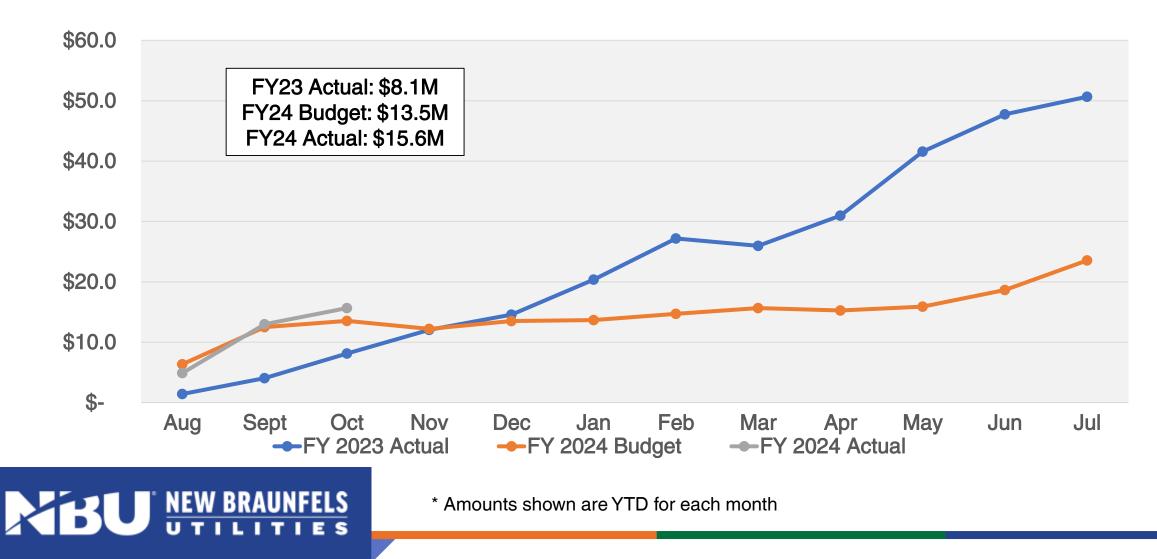

#### Change in Net Position After Contributions October 2023– Amounts in Millions\*