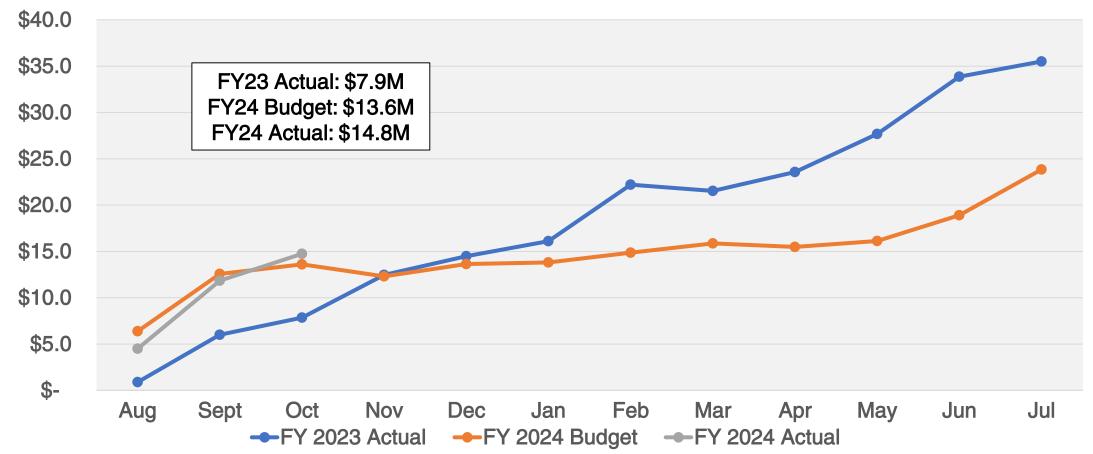

### Net Operating Income October 2023– Amounts in Millions\*

NEW BRAUNFELS

\* Amounts shown are YTD for each month