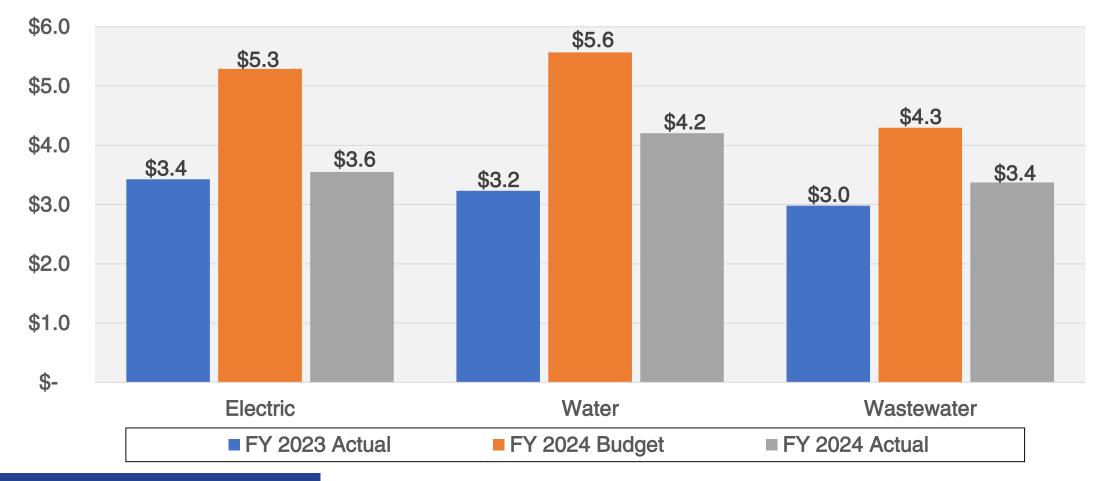

### Operating Expenses\* by LOB October 2023 YTD – Amounts in Millions

NEW BRAUNFELS

\*Excludes purchased power, purchased water, and depreciation expense