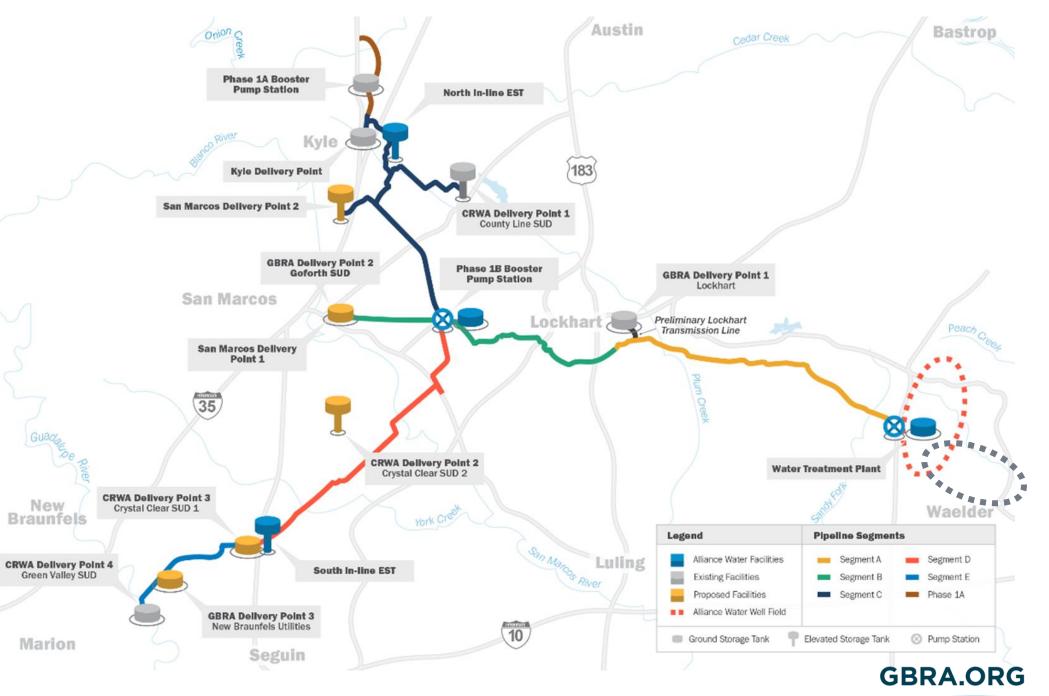

### **Carrizo Water Supply Program Participants**

#### **GBRA** Customers

New Braunfels Utilities (8k AF/yr) City of Lockhart (3k AF/yr) Goforth SUD (4k AF/yr) TOTAL – 15k AF/yr uniform ARWA Customers

San Marcos

Buda

Kyle

County Line SUD (CRWA)

Crystal Clear SUD (CRWA)

Green Valley SUD (CRWA)

TOTAL – 15k AF/yr w/ peaking

**GBRA.ORG** 

## **Transmission Pipelines**