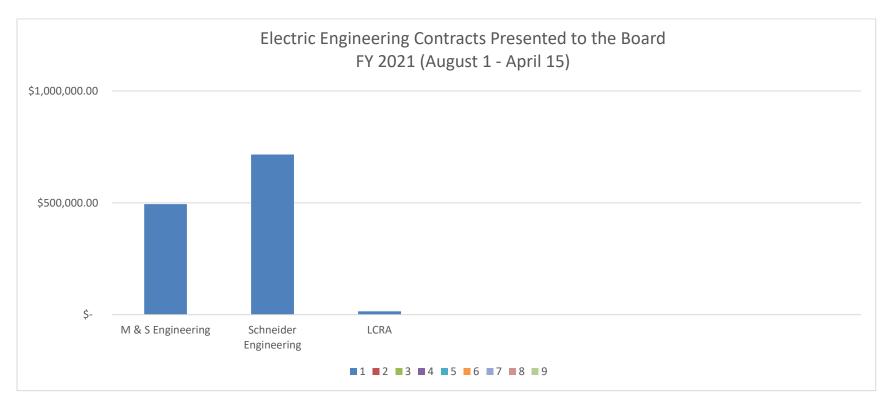

Exhibit B - Report for Electric Engineering Contracts April 2021

| Vendor            | Legend | Project Name                          | Value    |    | Value       | Date Presented to<br>Board |
|-------------------|--------|---------------------------------------|----------|----|-------------|----------------------------|
| M & S Engineering | 1      | 1163 Electric FY21 Capital Projects   | \$       |    | 494,085.00  | Dourd                      |
| 6.6 26            |        | 1100 Electric F121 capital F10Jects   | <u> </u> |    | 15 1,005.00 |                            |
|                   |        | Total                                 |          | \$ | 494,085.00  |                            |
| Schneider         |        |                                       |          |    |             |                            |
| Engineering       | 1      | 1161 Substation Design FY21           |          | \$ | 716,500.00  | 10/29/2020                 |
|                   |        | Total                                 |          | \$ | 716,500.00  |                            |
| LCRA              | 1      | 2020 Transmission Planning Assessment |          | \$ | 14,900.00   |                            |
|                   |        |                                       |          |    |             |                            |
|                   |        | Total                                 |          | \$ | 14,900.00   |                            |