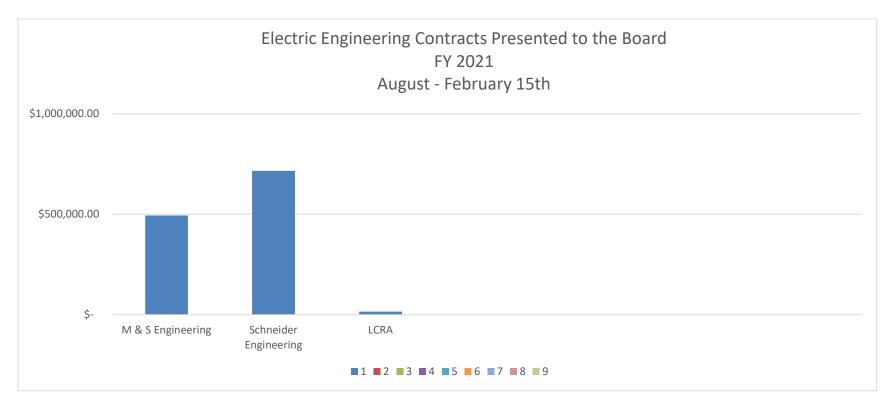

|                   |        |                                       |       |            |            | Date Presented to |
|-------------------|--------|---------------------------------------|-------|------------|------------|-------------------|
| Vendor            | Legend | Project Name                          | Value |            | lue        | Board             |
| M & S Engineering | 1      | 1163 Electric FY21 Capital Projects   | \$    | 494,085.00 |            |                   |
|                   |        |                                       |       |            |            |                   |
|                   |        | Total                                 |       | \$         | 494,085.00 |                   |
|                   |        |                                       |       |            |            |                   |
| Schneider         |        |                                       |       |            |            |                   |
| Engineering       | 1      | 1161 Substation Design FY21           |       | \$         | 716,500.00 | 10/29/2020        |
|                   |        |                                       |       |            |            |                   |
|                   |        | Total                                 |       | \$         | 716,500.00 |                   |
| LCRA              | 1      | 2020 Transmission Planning Assessment |       | \$         | 14,900.00  |                   |
|                   |        |                                       |       |            |            |                   |
|                   |        | Total                                 |       | \$         | 14,900.00  |                   |