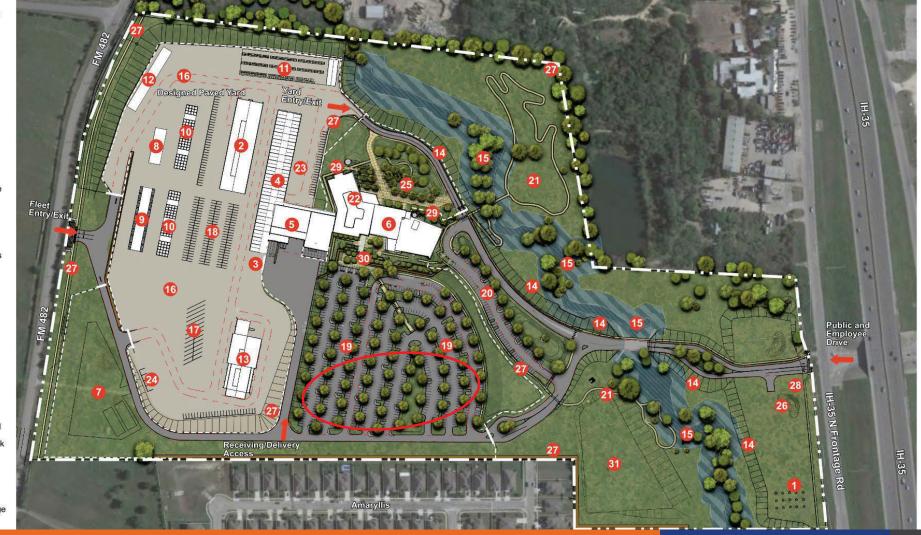

### **Legend Key**

- Training and Testing Field
- 2 Equipment Building
- 3 Recycle/Trash Dumpsters
- OperationsDock
- (5) Warehouse
- 6 Administration Bldg.
- Spoils
- 8 Wire Storage
- Pipe Storage
- Wood Pole Storage
- Transformer Storage
- 12 Steel Pole Storage
- (B) Maintenance Bldg.
- Protection Buffer
- Jurisdictional Waters Buffer Area 16 Paved Yard
- Oversized Parking
- 18 Fleet Parking
- 19 Employee Parking
- 20 Public Parking
- 21 Walking Trail
- 22 Crew Ops
- 23 Dock Parking
- 24 Bulk Storage
- 25 Employee Courtyard
- 26 Ground Storage Tank
- 27 Site Fencing
- 28 Monument Sign
- 29 Cistern
- 30 Emplyee Entry Bridge
- Grass Area

### **Legend Key**

- Training and Testing
- 2 Equipment Building
- 3 Recycle/Trash Dumpsters
- OperationsDock
- (5) Warehouse
- 6 Administration Bldg.
- Spoils
- 8 Wire Storage
- Pipe Storage
- Wood Pole Storage
- Transformer Storage
- 12 Steel Pole Storage
- (B) Maintenance Bldg.
- Protection Buffer
- Jurisdictional Waters Buffer Area 16 Paved Yard
- Oversized Parking
- 18 Fleet Parking
- 19 Employee Parking
- 20 Public Parking
- 21 Walking Trail
- 22 Crew Ops
- 23 Dock Parking
- 24 Bulk Storage
- 25 Employee Courtyard
- 26 Ground Storage Tank
- 27 Site Fencing
- 28 Monument Sign
- 29 Cistern
- 30 Emplyee Entry Bridge
- Grass Area