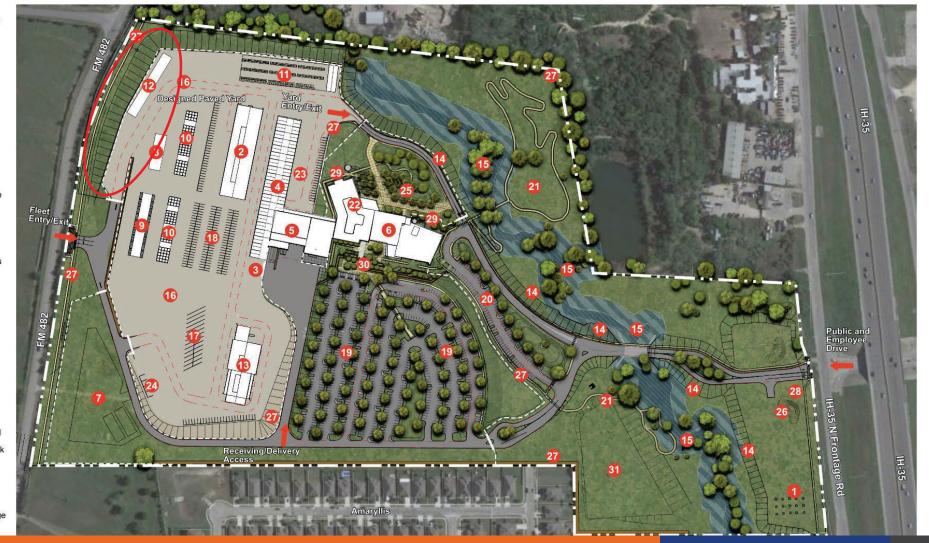

### **Legend Key**

- Training and Testing Field
- 2 Equipment Building
- 3 Recycle/Trash Dumpsters
- OperationsDock
- (5) Warehouse
- 6 Administration Bldg.
- Spoils
- 8 Wire Storage
- Pipe Storage
- Wood Pole Storage
- Transformer Storage
- 12 Steel Pole Storage
- (B) Maintenance Bldg.
- Protection Buffer
- Jurisdictional Waters Buffer Area 16 Paved Yard
- Oversized Parking
- 18 Fleet Parking
- 19 Employee Parking
- 20 Public Parking
- 21 Walking Trail
- 22 Crew Ops
- 23 Dock Parking
- 24 Bulk Storage
- 25 Employee Courtyard
- 26 Ground Storage Tank
- 27 Site Fencing
- 28 Monument Sign
- 29 Cistern
- 30 Emplyee Entry Bridge
- Grass Area

### **Legend Key**

- Training and Testing
- 2 Equipment Building
- 3 Recycle/Trash Dumpsters
- OperationsDock
- (5) Warehouse
- 6 Administration Bldg.
- Spoils
- 8 Wire Storage
- Pipe Storage
- Wood Pole Storage
- Transformer Storage
- 12 Steel Pole Storage
- (B) Maintenance Bldg.
- Protection Buffer
- Jurisdictional Waters Buffer Area 16 Paved Yard
- Oversized Parking
- 18 Fleet Parking
- 19 Employee Parking
- 20 Public Parking
- 21 Walking Trail
- 22 Crew Ops
- 23 Dock Parking
- 24 Bulk Storage
- 25 Employee Courtyard
- 26 Ground Storage Tank
- 27 Site Fencing
- 28 Monument Sign
- 29 Cistern
- 30 Emplyee Entry Bridge
- Grass Area