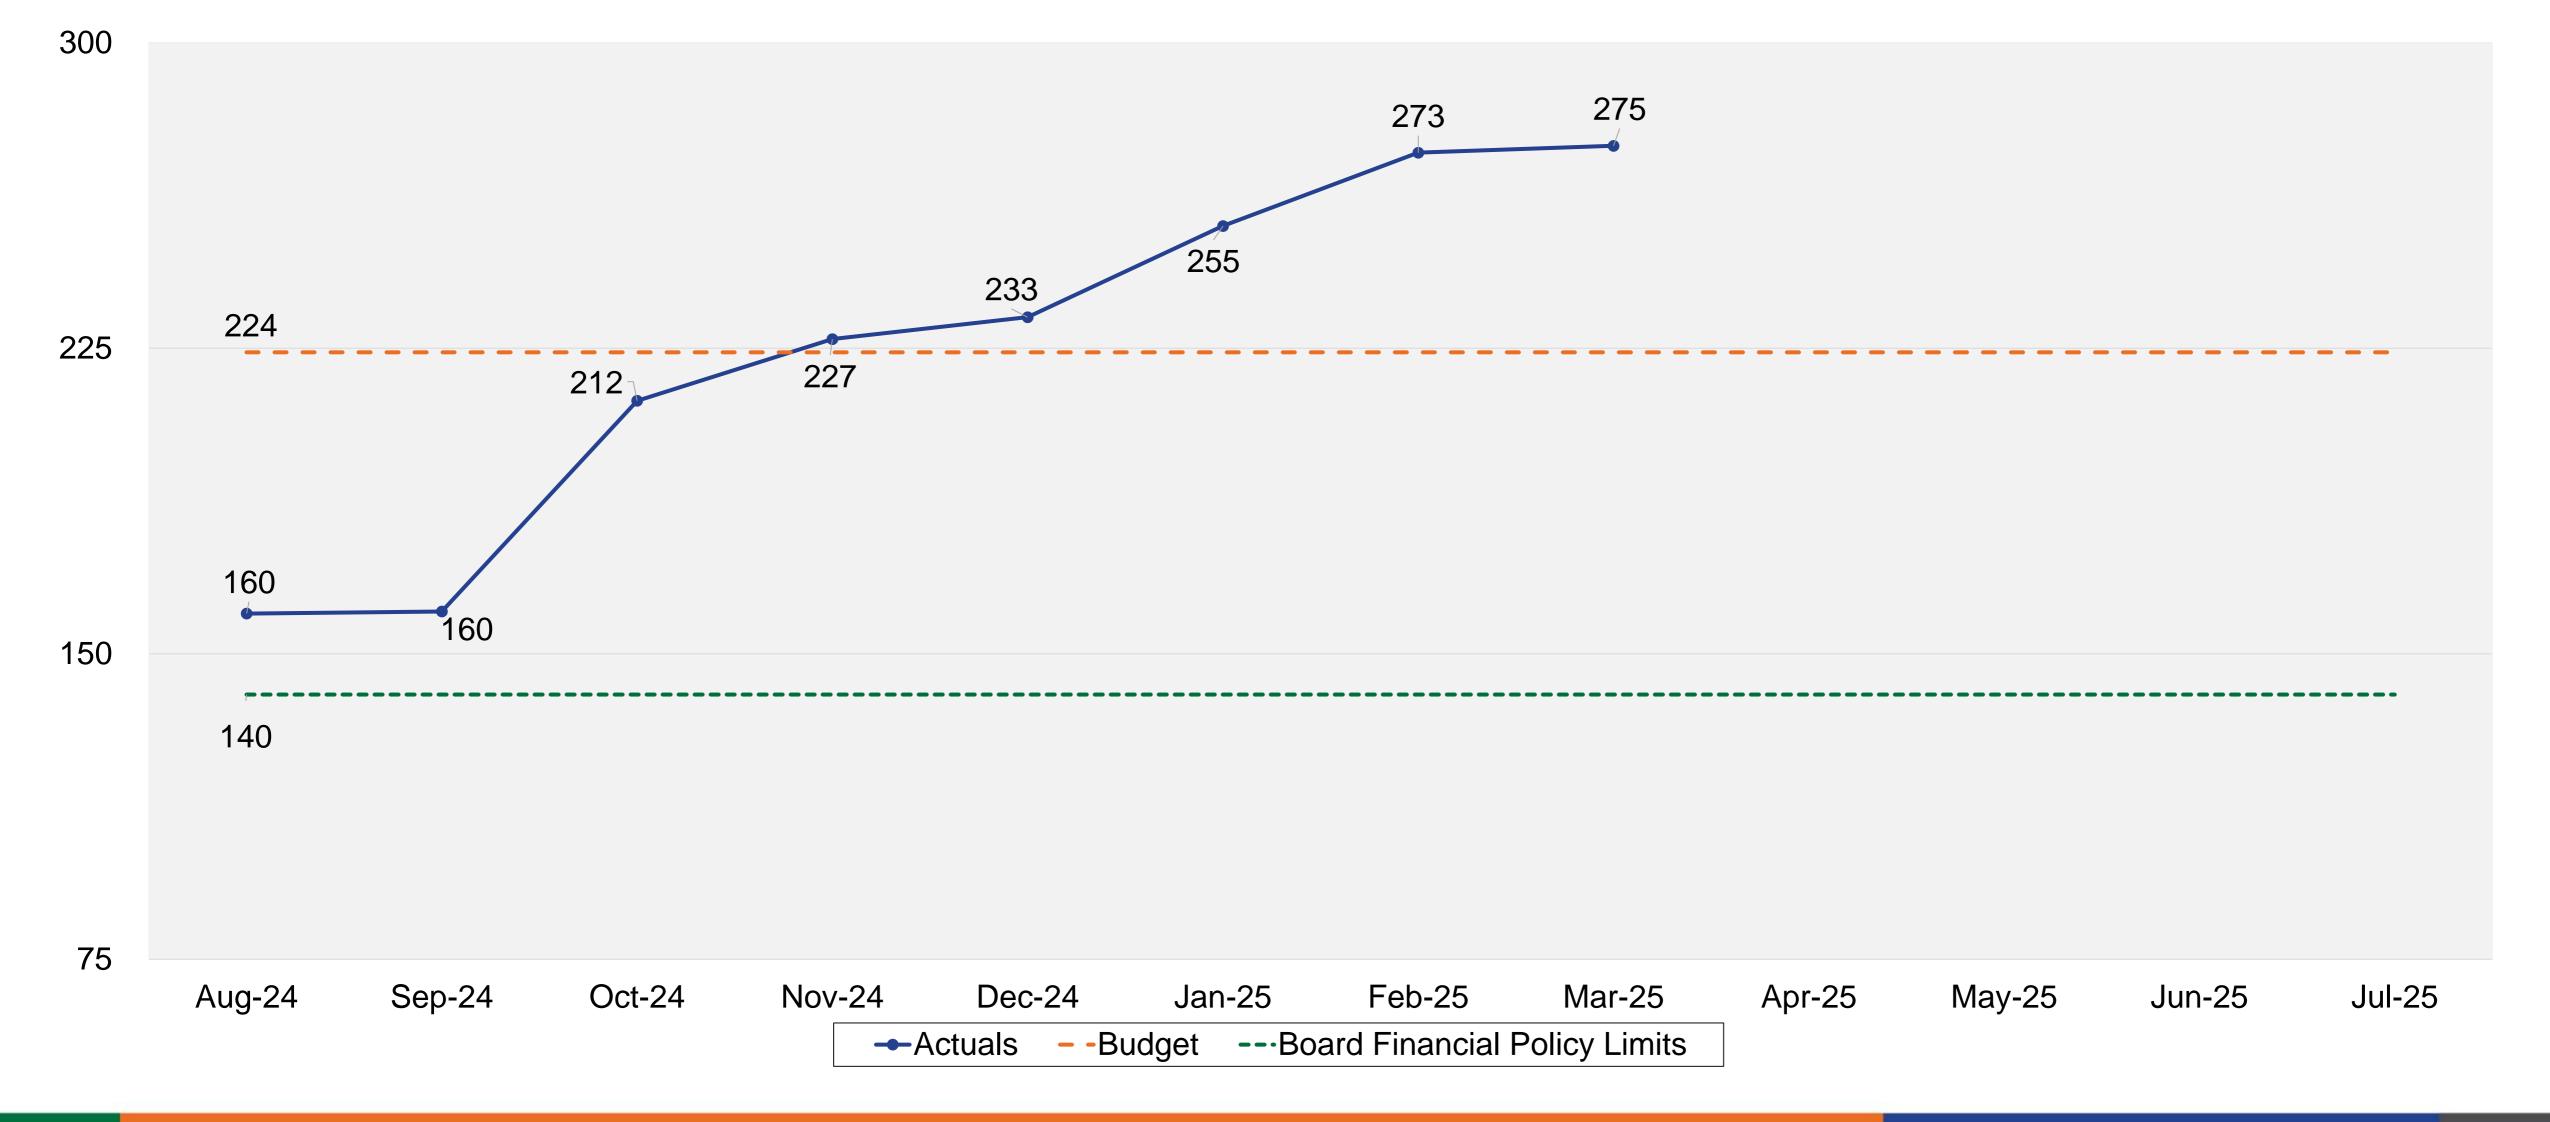

## Board Financial Policy Compliance - March 2025 YTD

|                                           | FY 2024<br>Actual | FY 2025<br>Budget | Financial Policy | FY 2025<br>Actual* |
|-------------------------------------------|-------------------|-------------------|------------------|--------------------|
| Debt to Capitalization (lower is better)  | 41.1%             | 45.5%             | ≤55.0%           | 38.8%              |
| Debt Service Coverage (higher is better)  | 5.14              | 4.71              | ≥2.40            | 4.86               |
| Days Cash on Hand<br>(higher is better)   | 208               | 224               | ≥140             | 275                |
| Days Liquidity on Hand (higher is better) | 495               | N/A               | N/A              | 450                |

<sup>\*</sup> Amounts are calculated by annualizing the YTD results

## Days Cash on Hand - March 2025 YTD