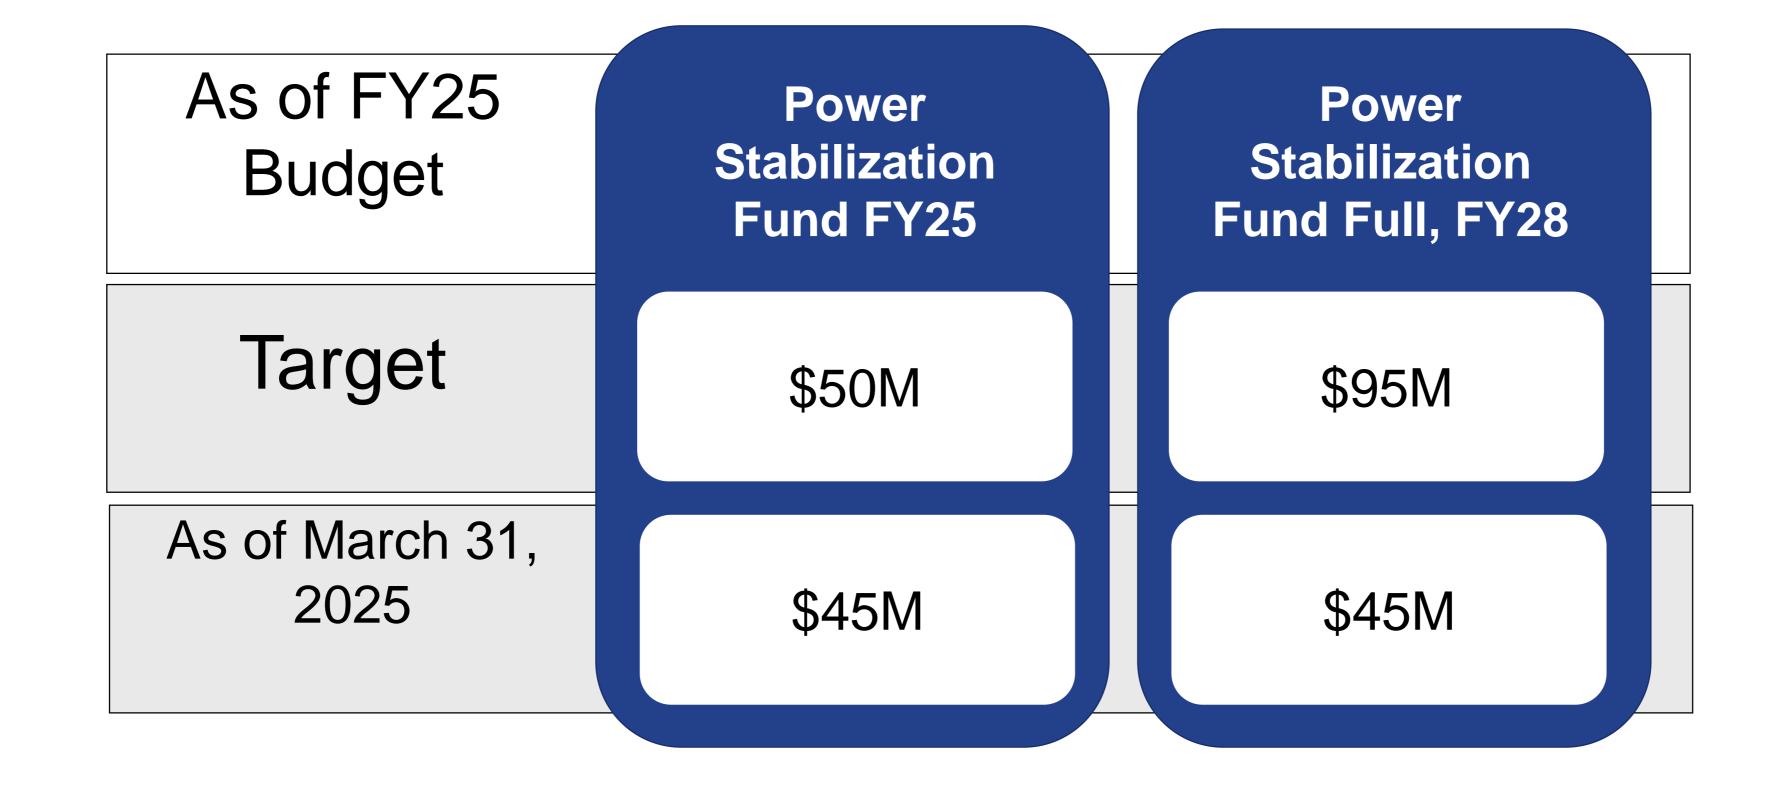

75                |
| Days Liquidity on Hand (higher is better) | 495               | N/A               | N/A              | 450                |

<sup>\*</sup> Amounts are calculated by annualizing the YTD results

## Days Cash on Hand - March 2025 YTD



### Debt to Capitalization - March 2025 YTD



## Debt Service Coverage - March 2025 YTD





# **Operating Revenue by LOB March 2025 YTD – Amounts in Millions**



# Operating Expenses\* by LOB March 2025 YTD – Amounts in Millions



<sup>\*</sup>Excludes purchased power, purchased water, and depreciation expense

#### Impact Fee Revenues March 2025 YTD – Amounts in Millions\*



#### Impact Fees Collections-Program E Update – March 2025- Amount in Millions





<sup>\*</sup> Fiscal year budget amount

### Power Supply Reserves Update



#### **Net Operating Income** March 2025 – Amounts in Millions\*



<sup>\*</sup> Amounts shown are YTD for each month

#### Change in Net Position After Contributions March 2025 – Amounts in Millions\*





12

#### Capital Project Expenditures March 2025 YTD – Amounts in Thousands



13

# Questions?