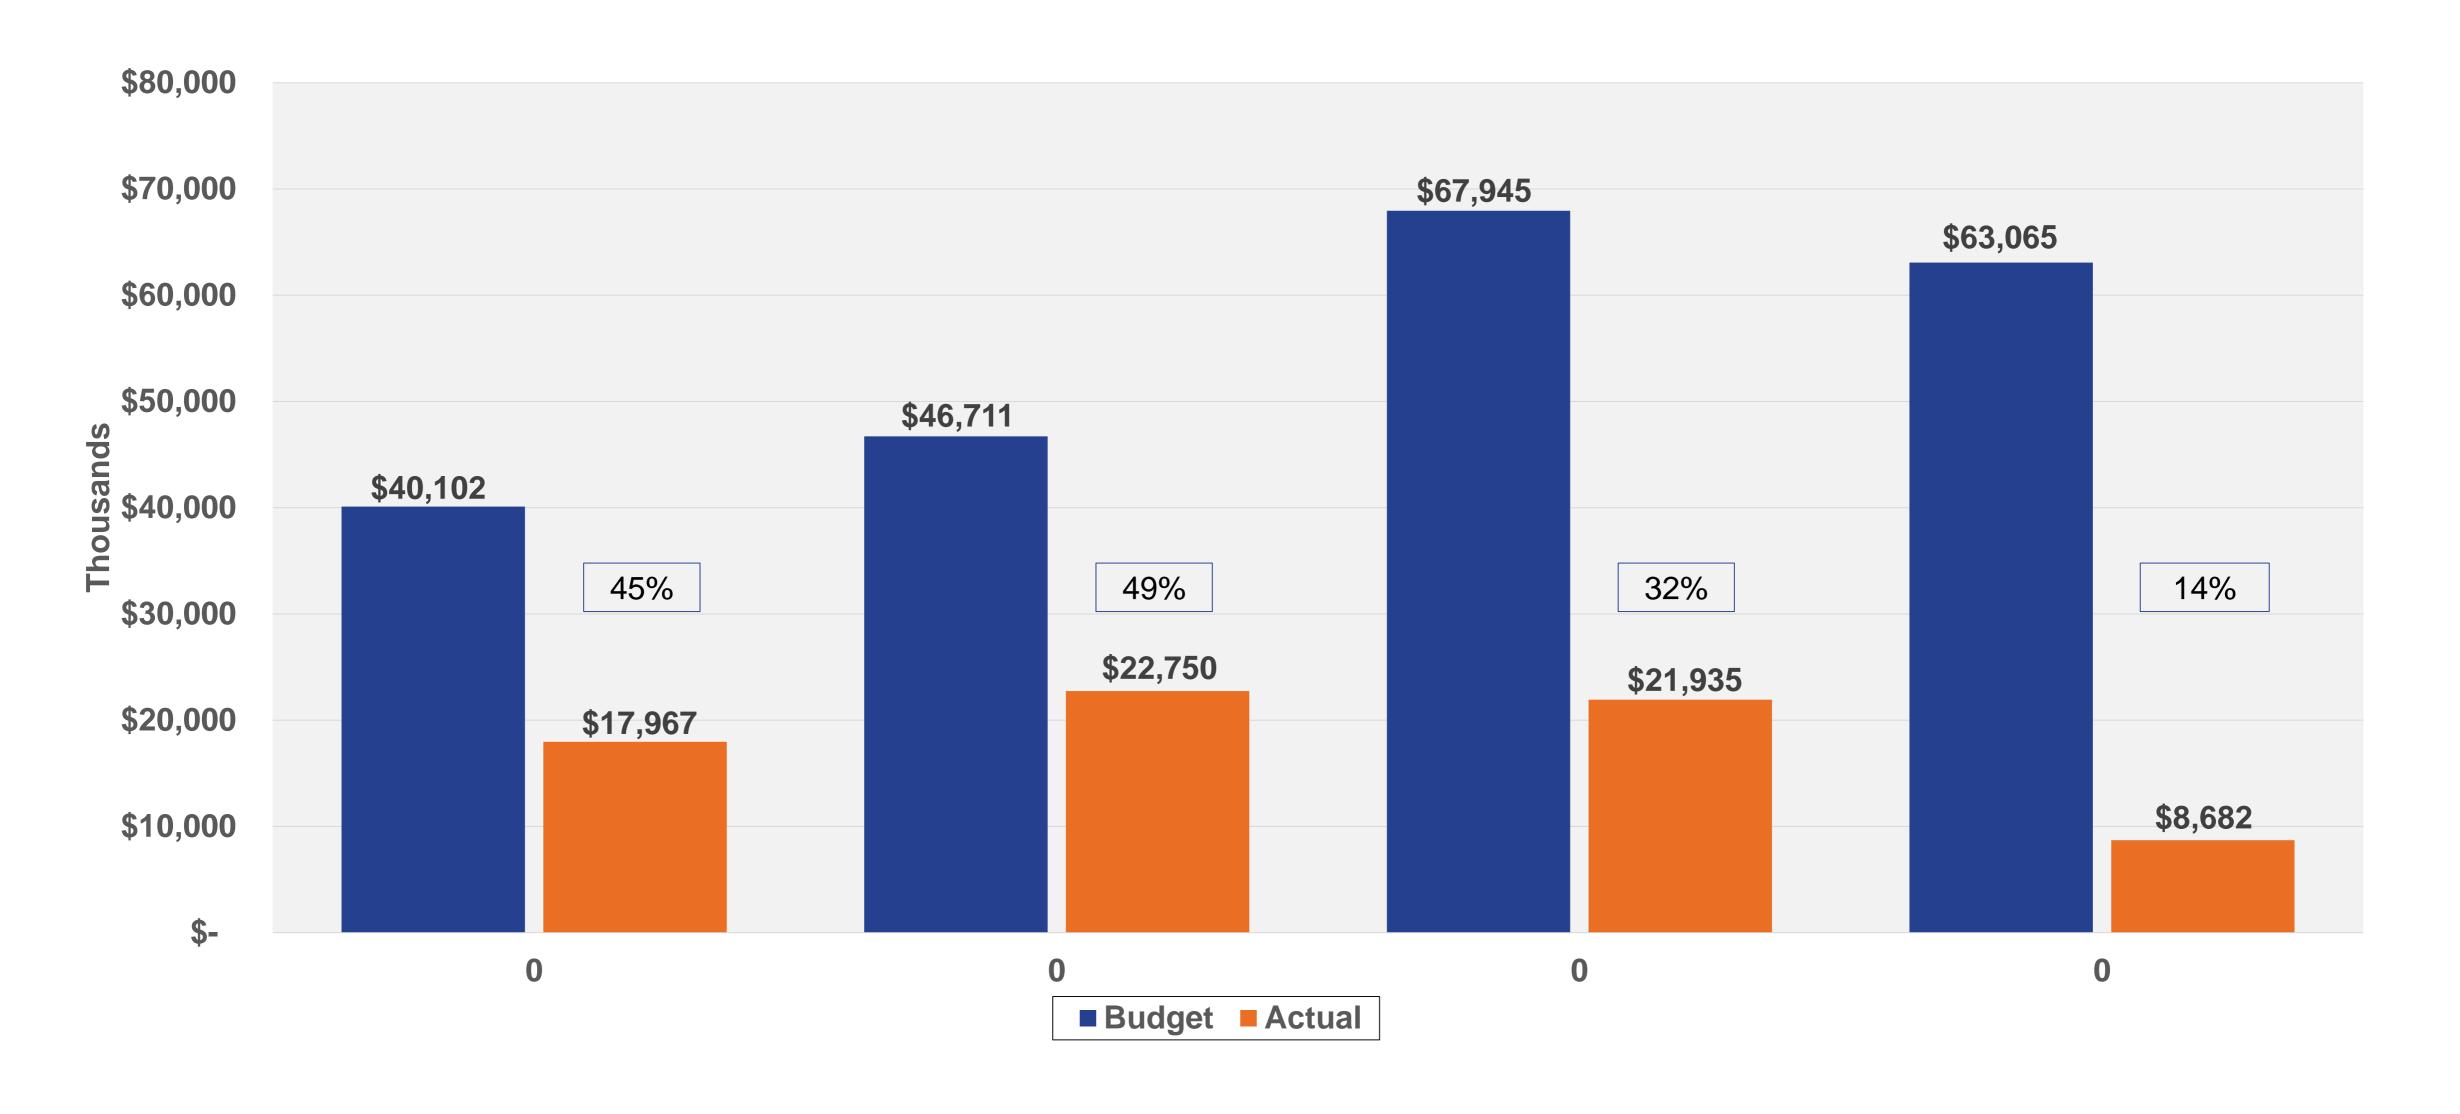

arch 2025 YTD



## Debt Service Coverage - March 2025 YTD





# **Operating Revenue by LOB March 2025 YTD – Amounts in Millions**



# Operating Expenses\* by LOB March 2025 YTD – Amounts in Millions



<sup>\*</sup>Excludes purchased power, purchased water, and depreciation expense

#### Impact Fee Revenues March 2025 YTD – Amounts in Millions\*



#### Impact Fees Collections-Program E Update – March 2025- Amount in Millions





<sup>\*</sup> Fiscal year budget amount

### Power Supply Reserves Update



#### **Net Operating Income** March 2025 – Amounts in Millions\*



<sup>\*</sup> Amounts shown are YTD for each month

#### Change in Net Position After Contributions March 2025 – Amounts in Millions\*





12

#### Capital Project Expenditures March 2025 YTD – Amounts in Thousands



13

# Questions?