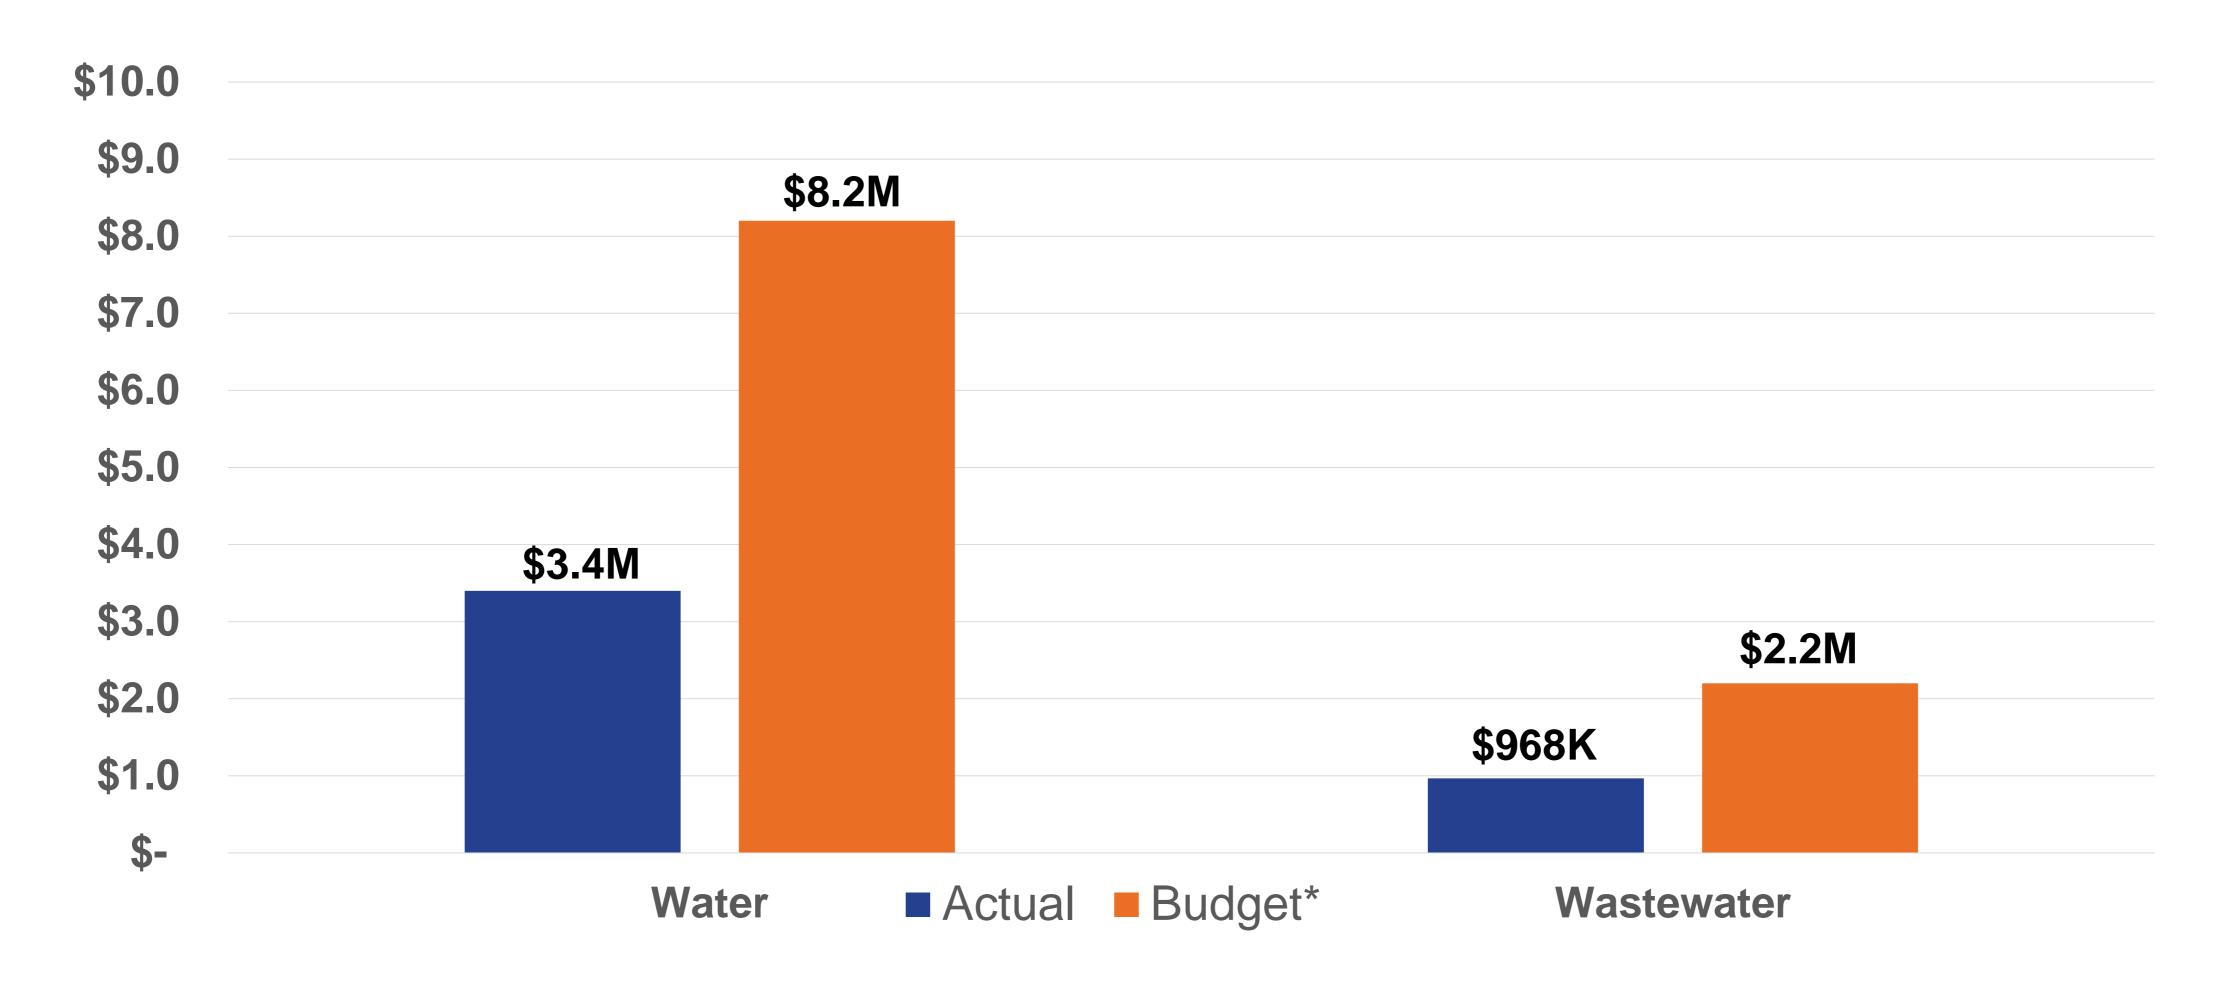

her is better)   | 208               | 224               | ≥140             | 275                |
| Days Liquidity on Hand (higher is better) | 495               | N/A               | N/A              | 450                |

<sup>\*</sup> Amounts are calculated by annualizing the YTD results

## Days Cash on Hand - March 2025 YTD



### Debt to Capitalization - March 2025 YTD



## Debt Service Coverage - March 2025 YTD





# **Operating Revenue by LOB March 2025 YTD – Amounts in Millions**



# Operating Expenses\* by LOB March 2025 YTD – Amounts in Millions



<sup>\*</sup>Excludes purchased power, purchased water, and depreciation expense

#### Impact Fee Revenues March 2025 YTD – Amounts in Millions\*



#### Impact Fees Collections-Program E Update – March 2025- Amount in Millions





<sup>\*</sup> Fiscal year budget amount

### Power Supply Reserves Update



#### **Net Operating Income** March 2025 – Amounts in Millions\*



<sup>\*</sup> Amounts shown are YTD for each month

#### Change in Net Position After Contributions March 2025 – Amounts in Millions\*





12

#### Capital Project Expenditures March 2025 YTD – Amounts in Thousands



13

# Questions?