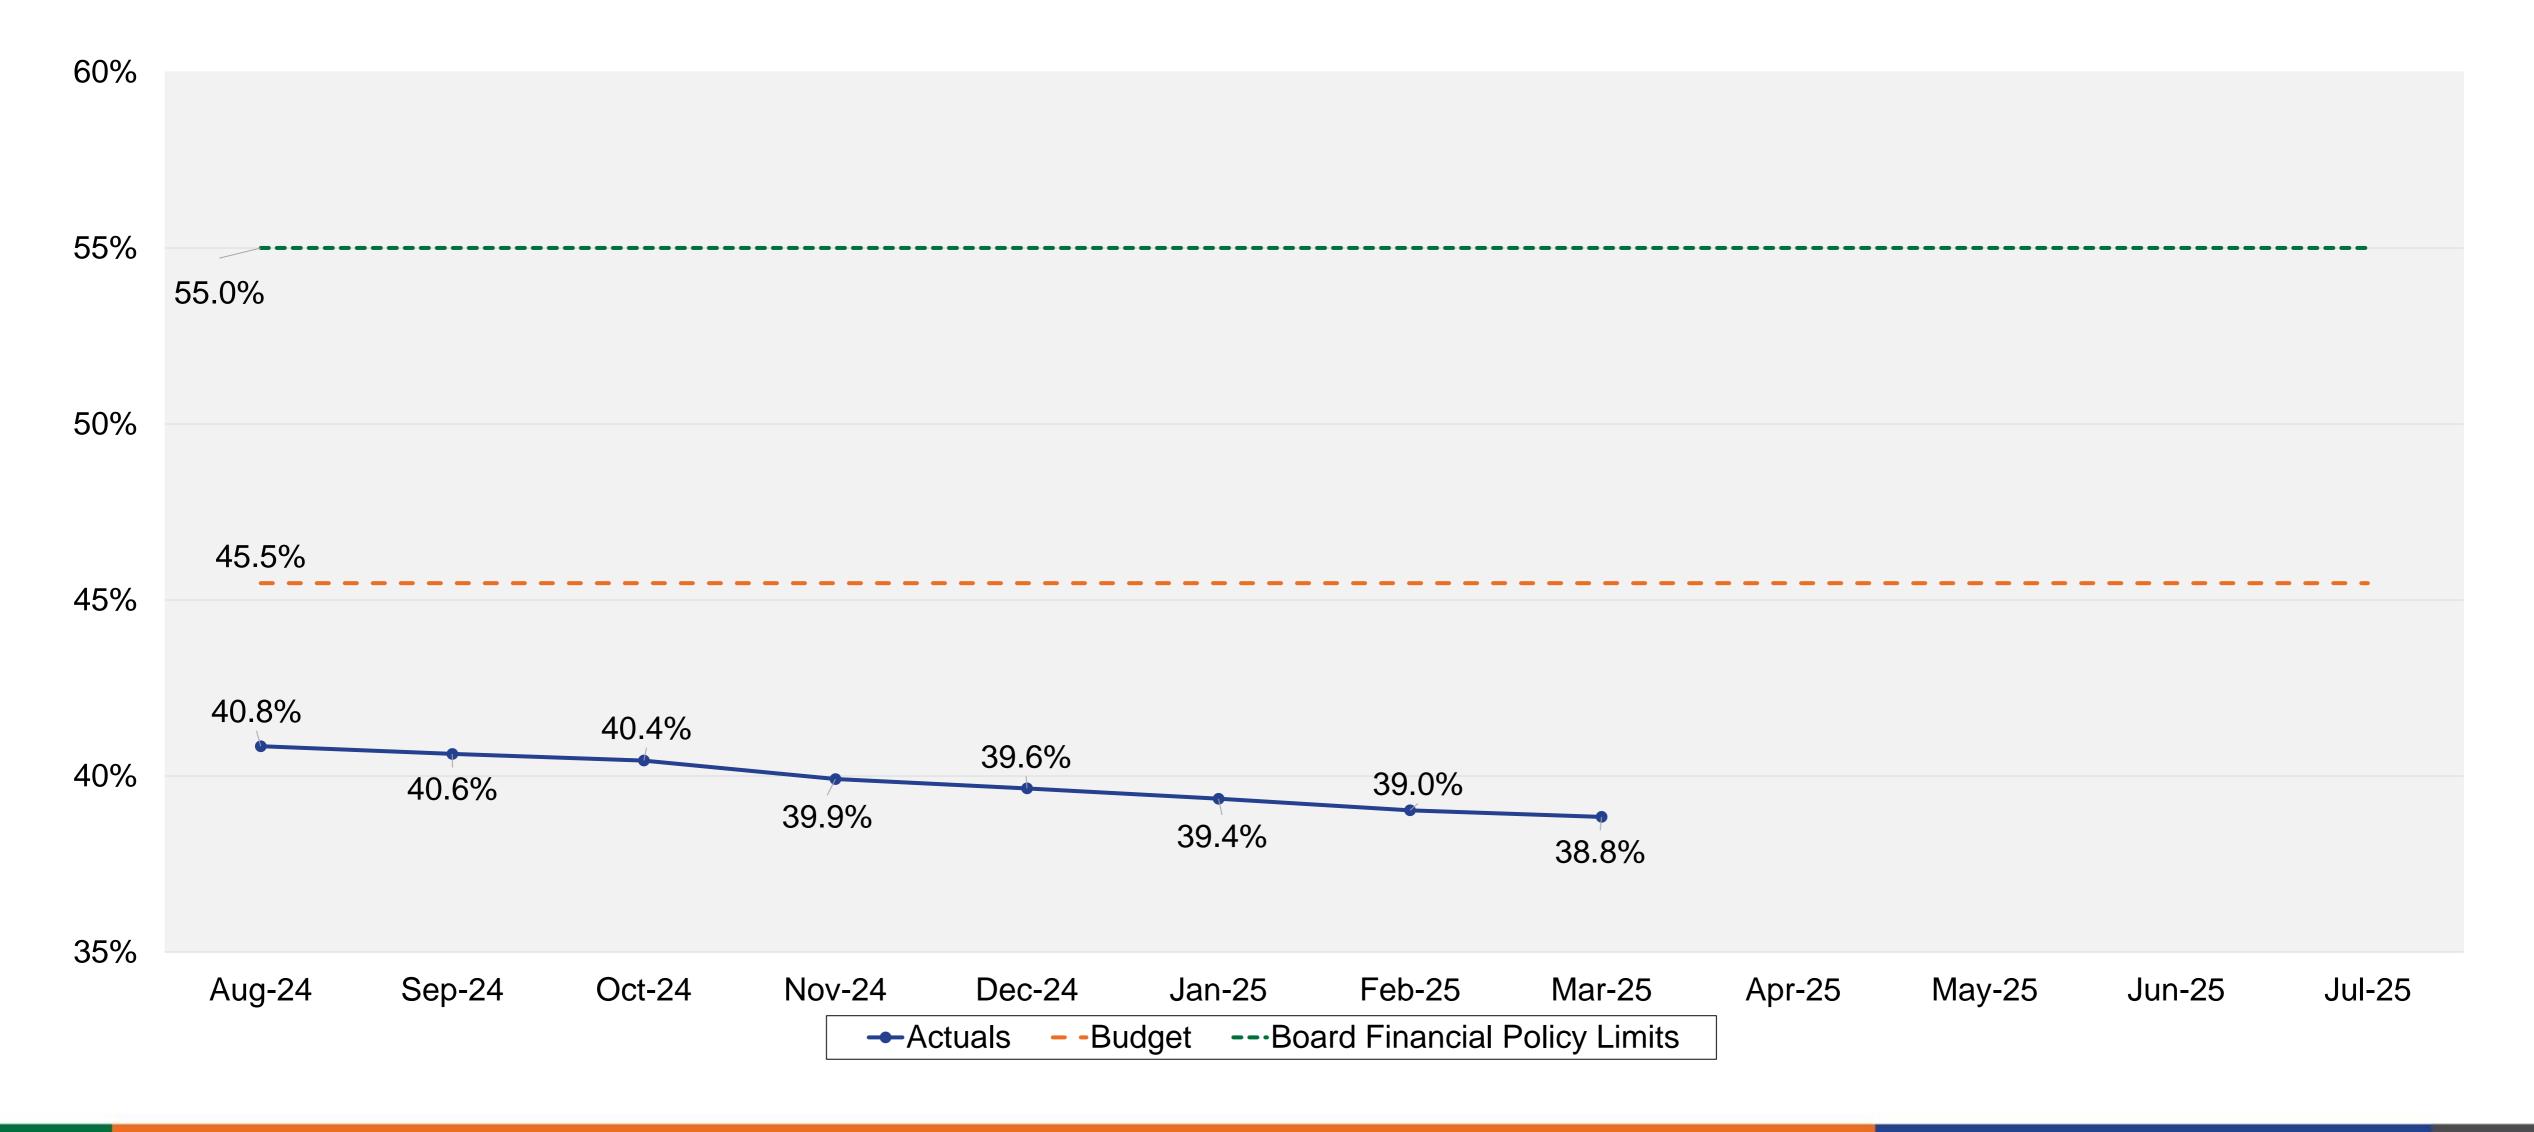

## Board Financial Policy Compliance - March 2025 YTD

|                                           | FY 2024<br>Actual | FY 2025<br>Budget | Financial Policy | FY 2025<br>Actual* |
|-------------------------------------------|-------------------|-------------------|------------------|--------------------|
| Debt to Capitalization (lower is better)  | 41.1%             | 45.5%             | ≤55.0%           | 38.8%              |
| Debt Service Coverage (higher is better)  | 5.14              | 4.71              | ≥2.40            | 4.86               |
| Days Cash on Hand<br>(higher is better)   | 208               | 224               | ≥140             | 275                |
| Days Liquidity on Hand (higher is better) | 495               | N/A               | N/A              | 450                |

<sup>\*</sup> Amounts are calculated by annualizing the YTD results

### Debt to Capitalization - March 2025 YTD