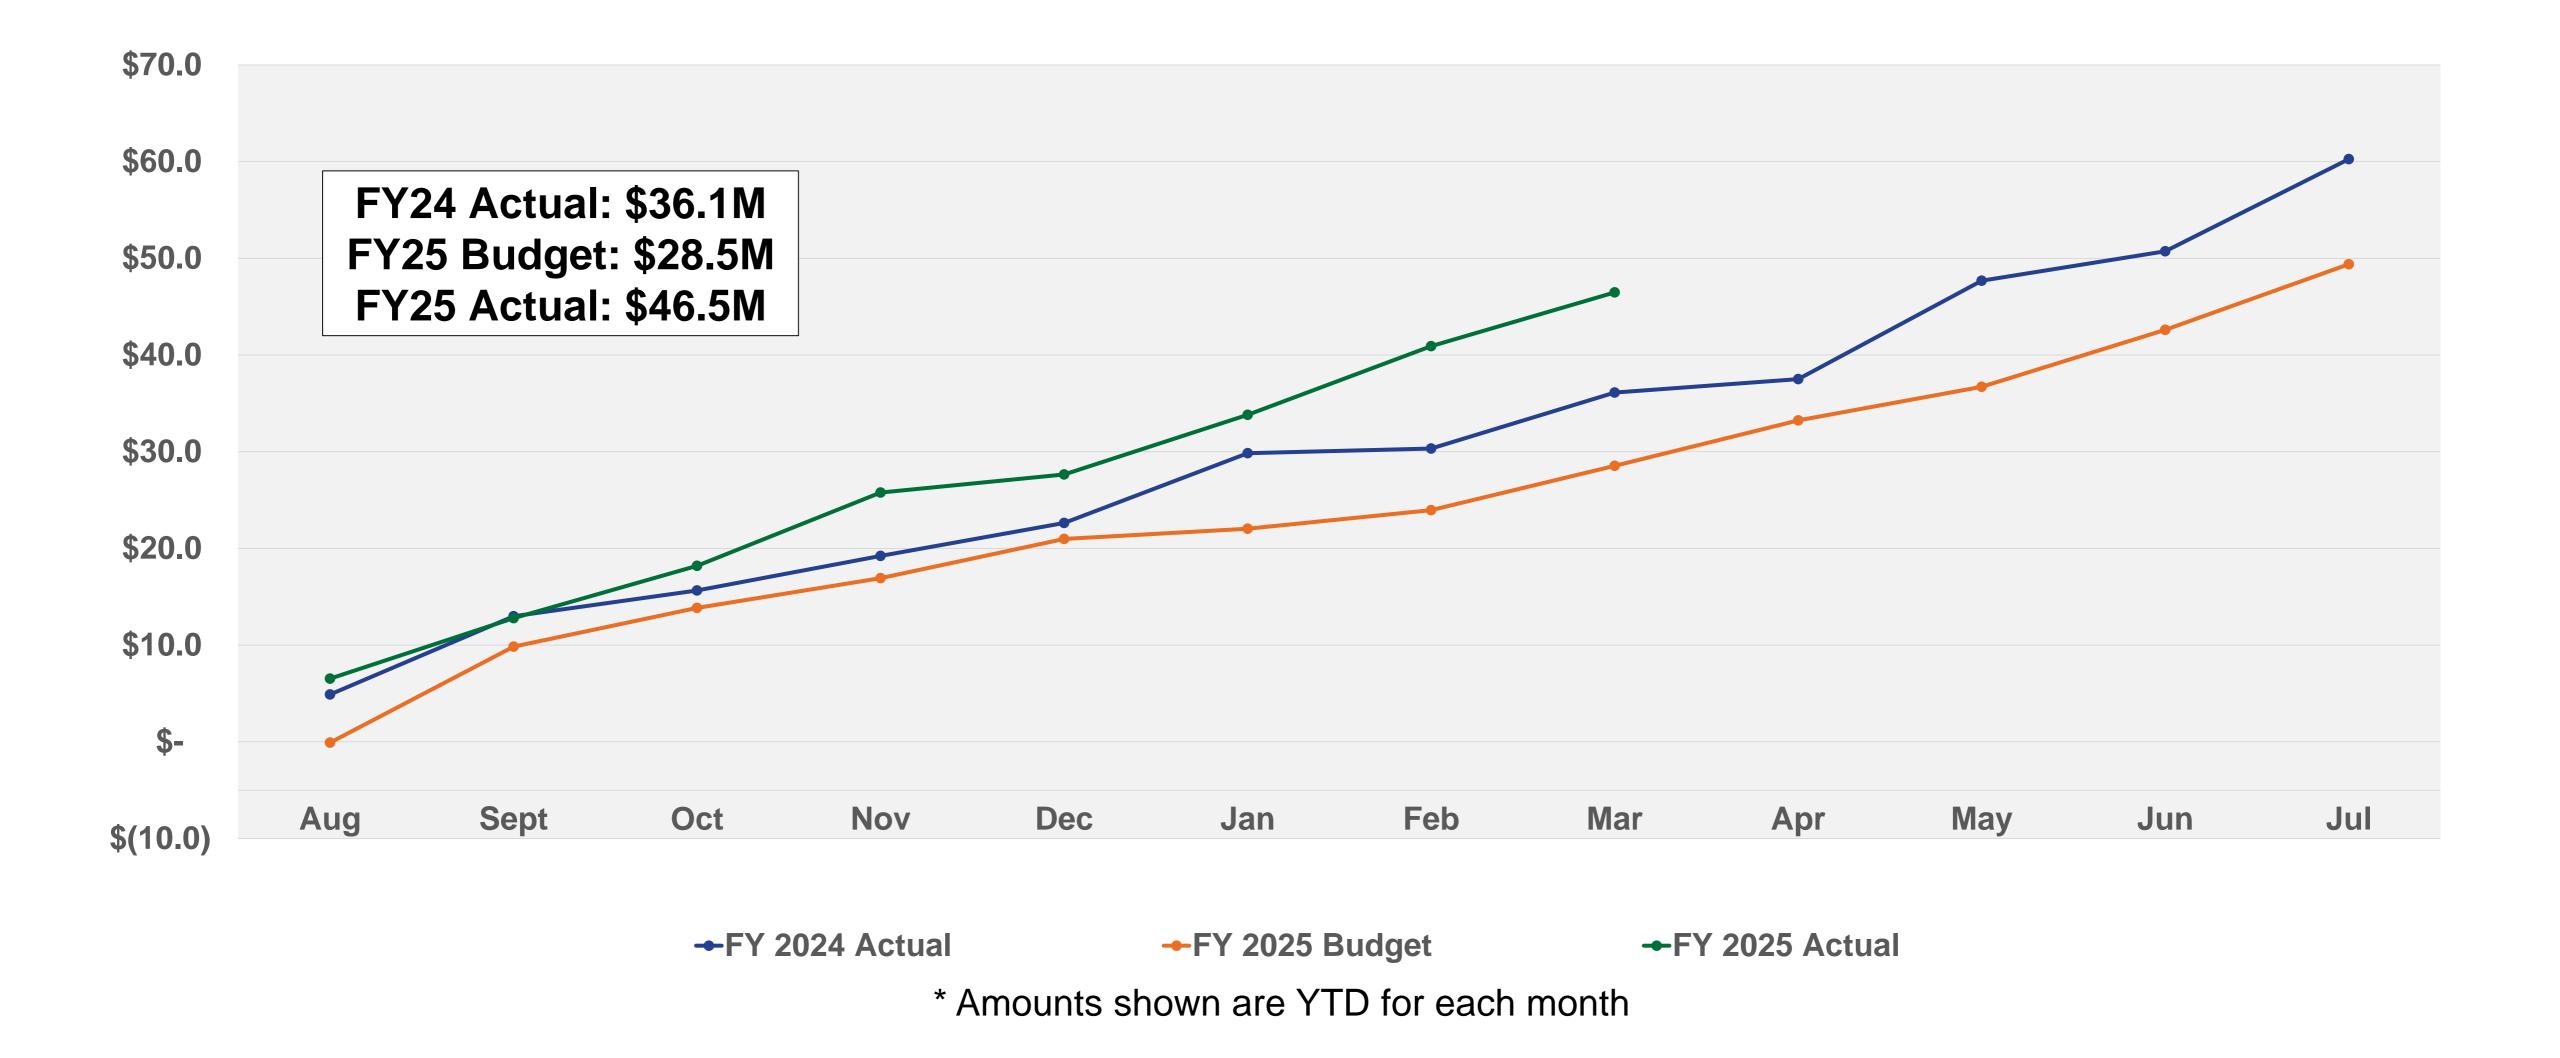

# Operating Expenses\* by LOB March 2025 YTD – Amounts in Millions

<sup>\*</sup>Excludes purchased power, purchased water, and depreciation expense