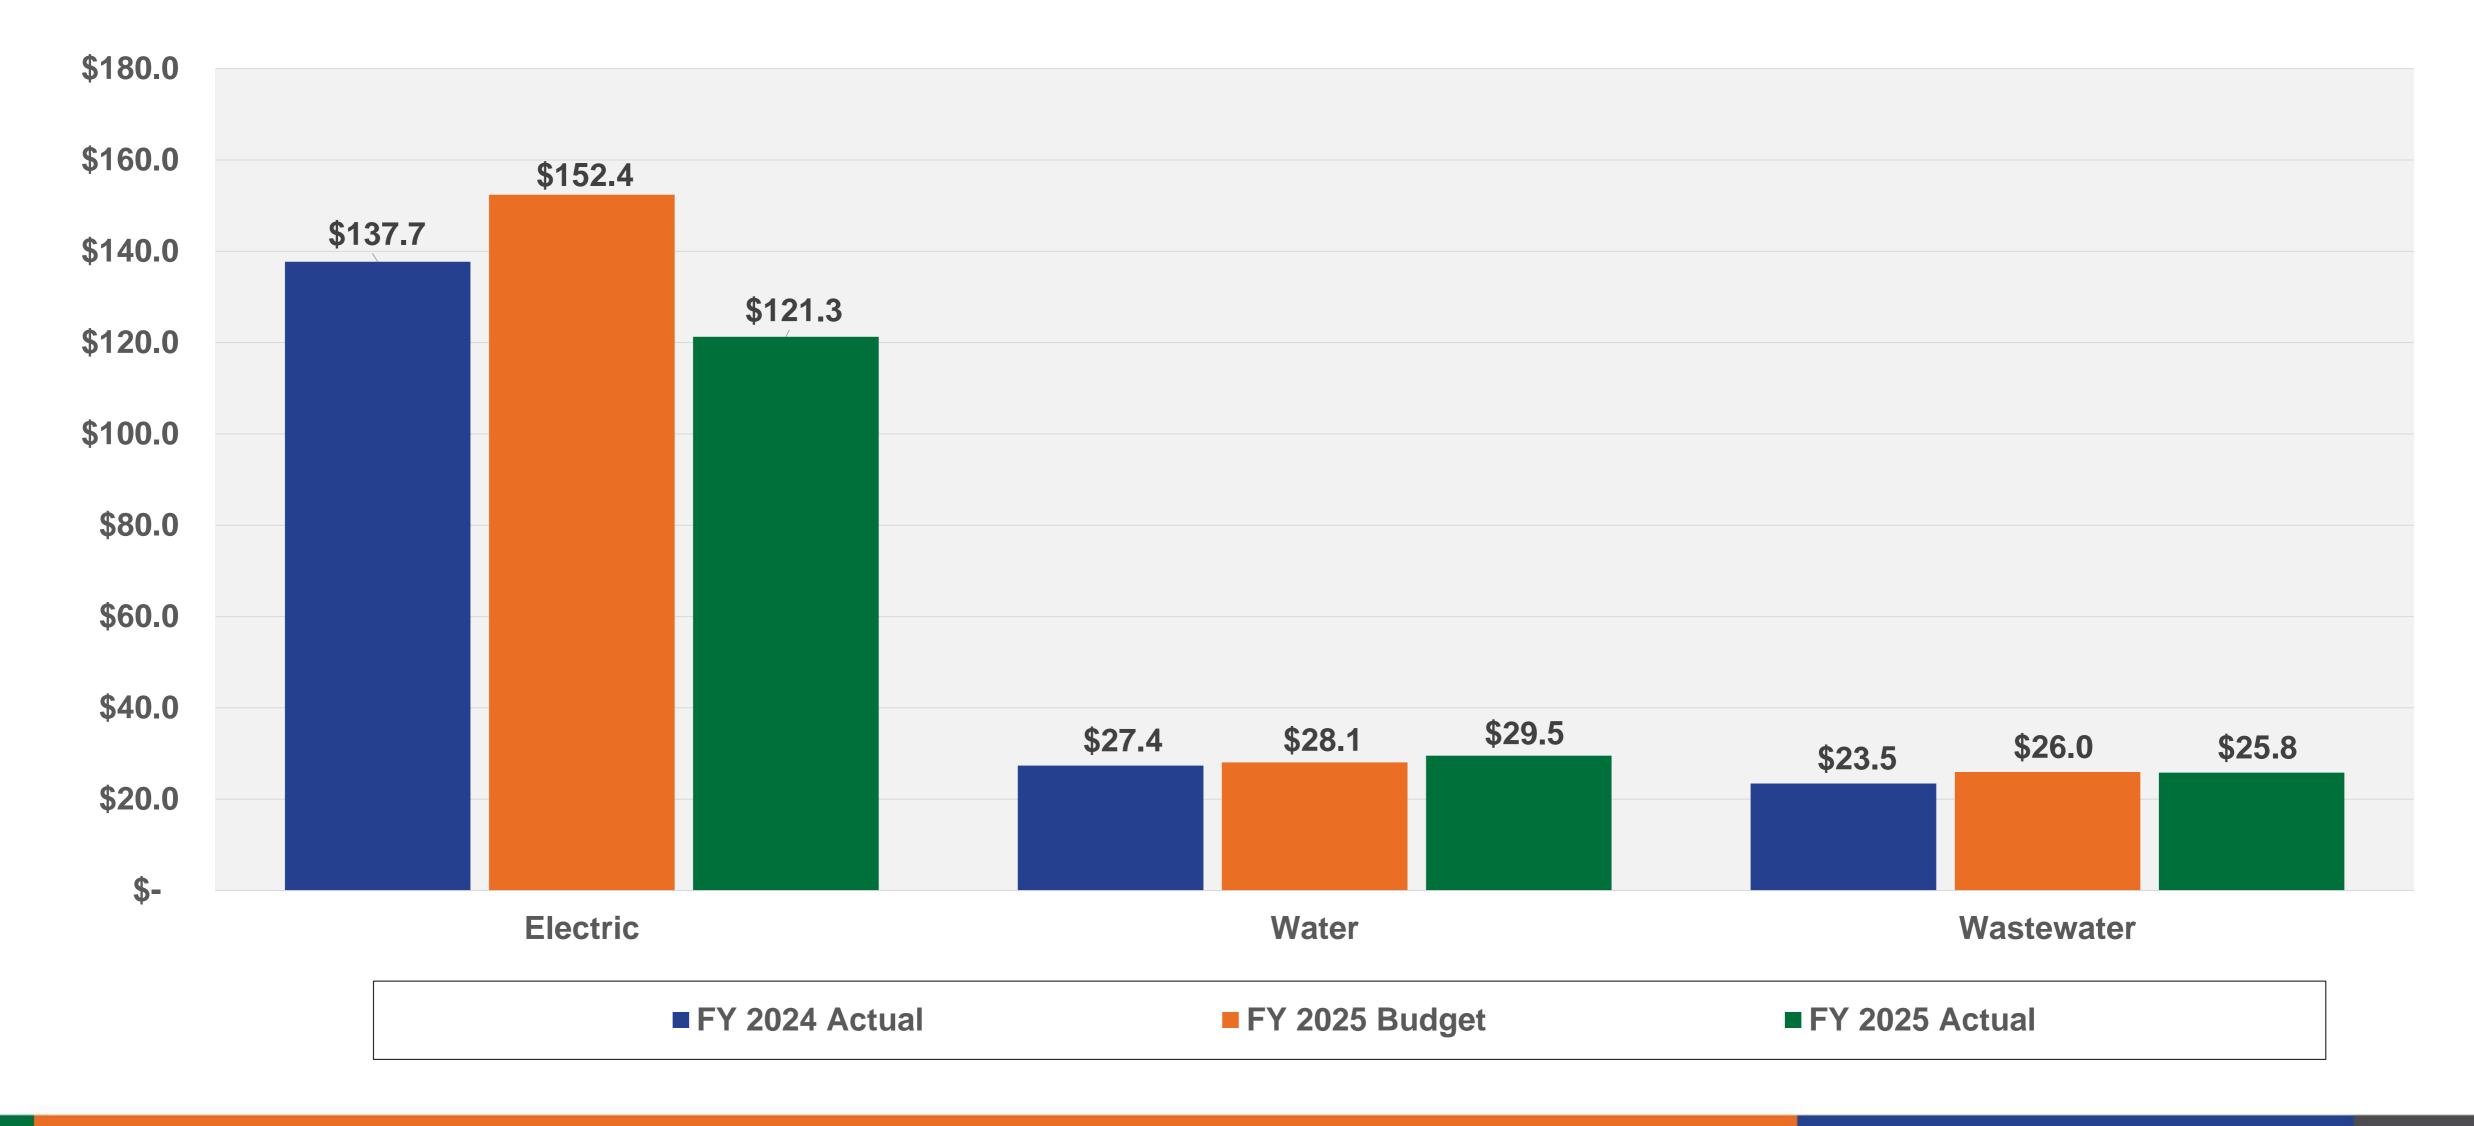

# Operating Expenses\* by LOB March 2025 YTD – Amounts in Millions

<sup>\*</sup>Excludes purchased power, purchased water, and depreciation expense