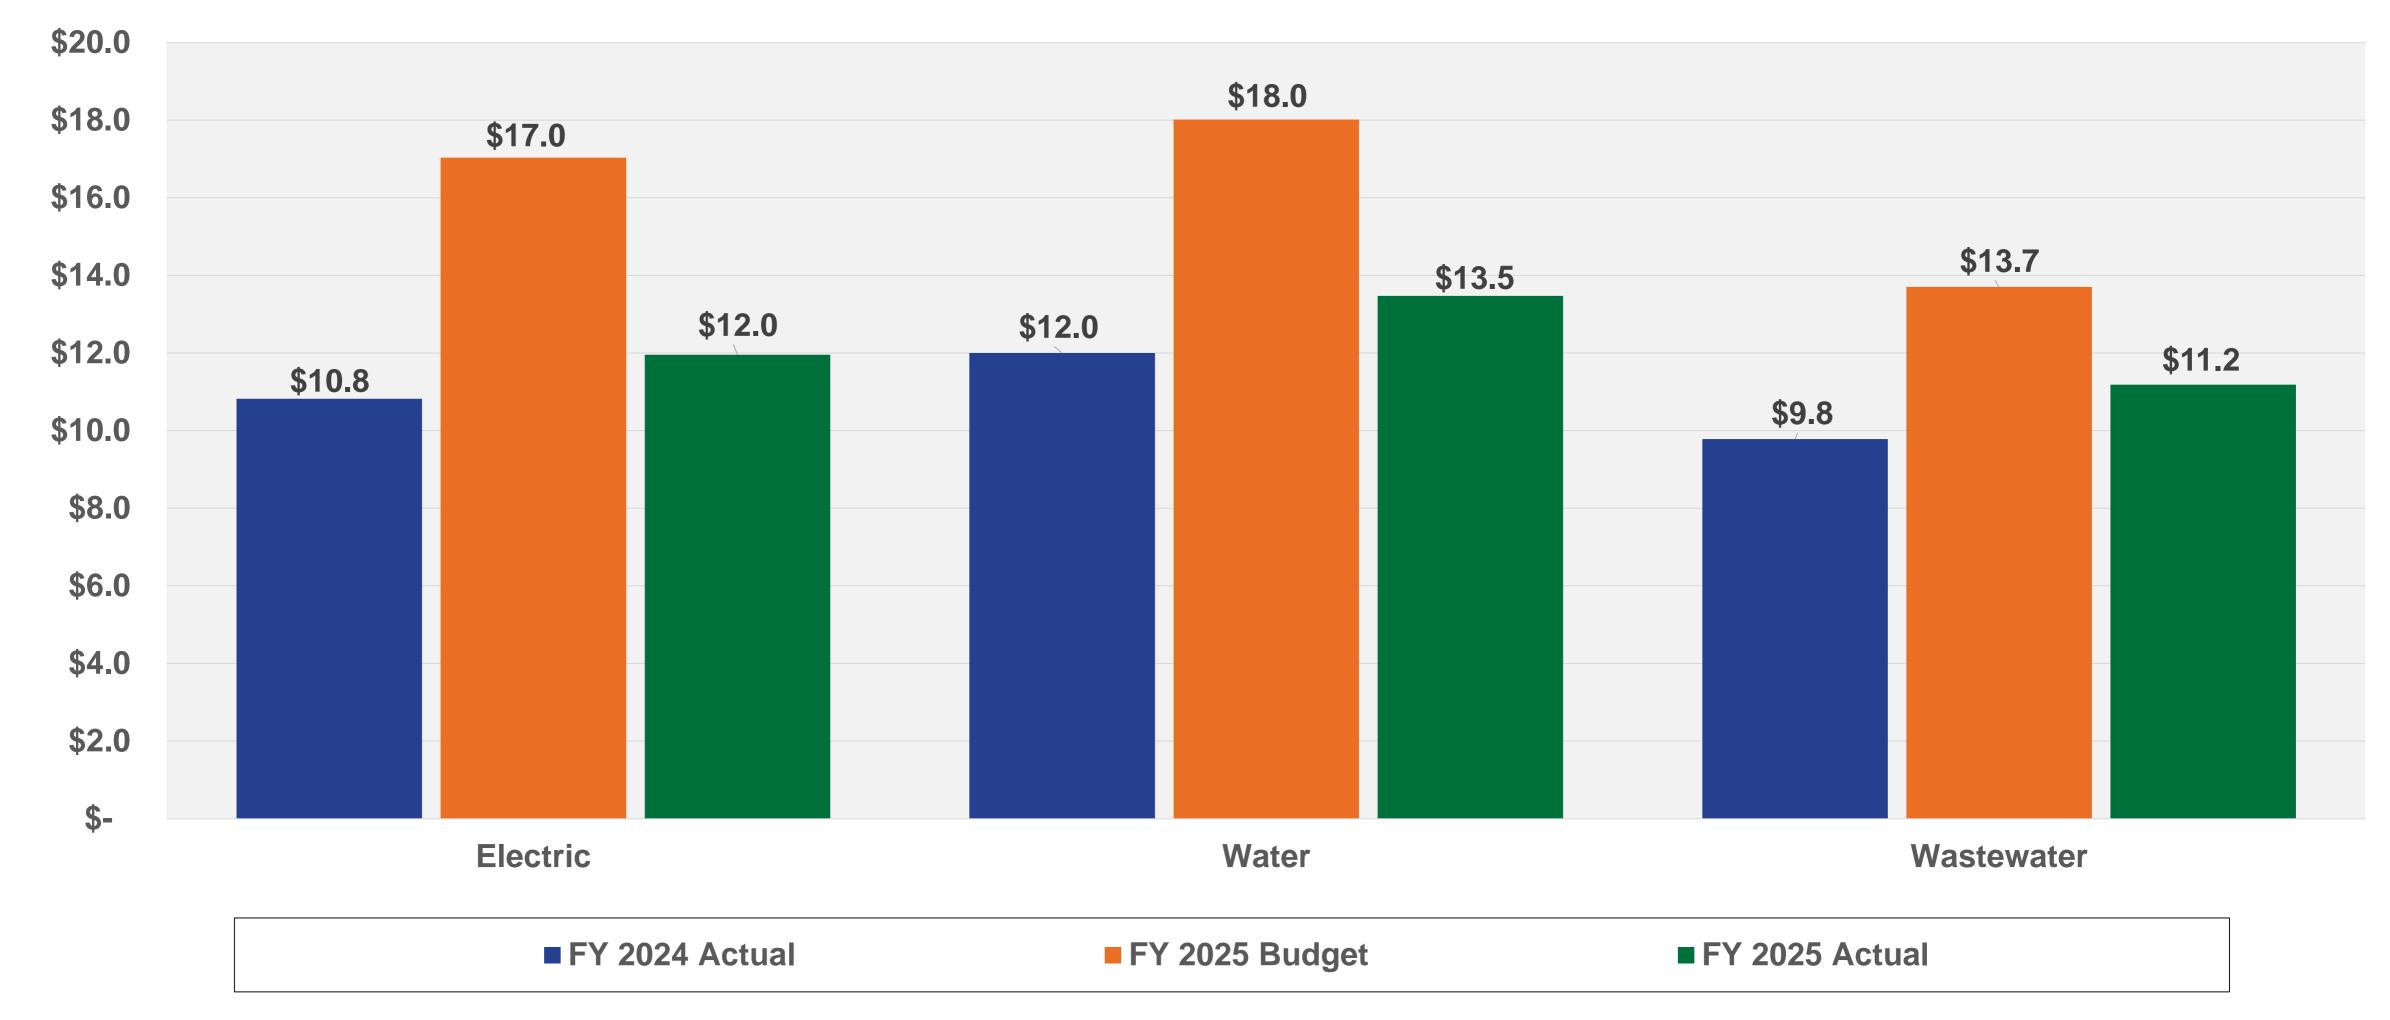

.1%             | 45.5%             | ≤55.0%           | 38.8%              |
| Debt Service Coverage (higher is better)  | 5.14              | 4.71              | ≥2.40            | 4.86               |
| Days Cash on Hand<br>(higher is better)   | 208               | 224               | ≥140             | 275                |
| Days Liquidity on Hand (higher is better) | 495               | N/A               | N/A              | 450                |

<sup>\*</sup> Amounts are calculated by annualizing the YTD results

## Days Cash on Hand - March 2025 YTD



### Debt to Capitalization - March 2025 YTD



## Debt Service Coverage - March 2025 YTD





# **Operating Revenue by LOB March 2025 YTD – Amounts in Millions**



# Operating Expenses\* by LOB March 2025 YTD – Amounts in Millions



<sup>\*</sup>Excludes purchased power, purchased water, and depreciation expense

#### Impact Fee Revenues March 2025 YTD – Amounts in Millions\*



#### Impact Fees Collections-Program E Update – March 2025- Amount in Millions





<sup>\*</sup> Fiscal year budget amount

### Power Supply Reserves Update



#### **Net Operating Income** March 2025 – Amounts in Millions\*



<sup>\*</sup> Amounts shown are YTD for each month

#### Change in Net Position After Contributions March 2025 – Amounts in Millions\*





12

#### Capital Project Expenditures March 2025 YTD – Amounts in Thousands



13

# Questions?