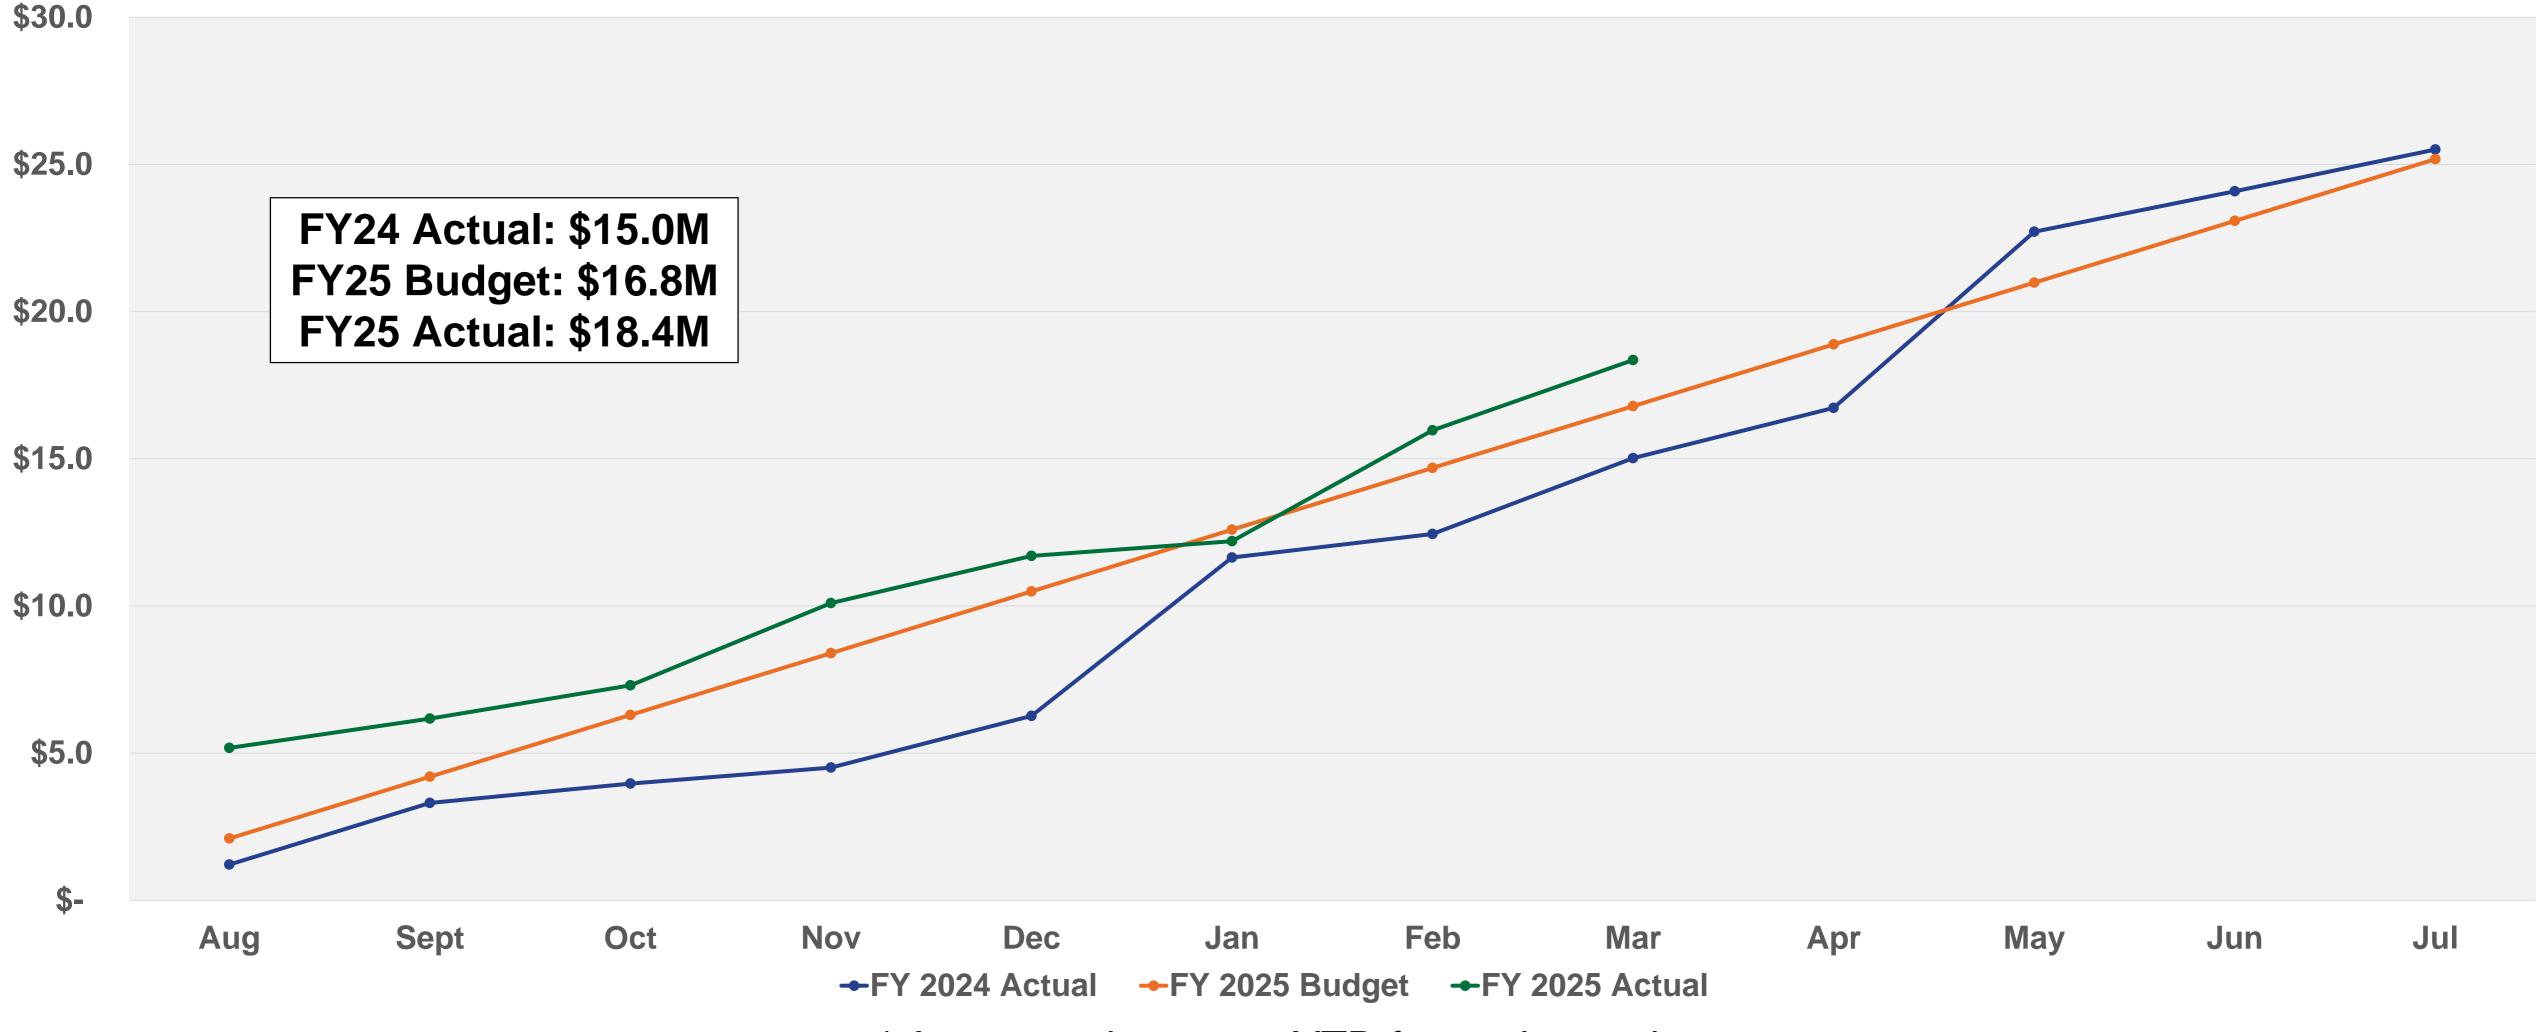

#### **Net Operating Income** March 2025 – Amounts in Millions\*

<sup>\*</sup> Amounts shown are YTD for each month