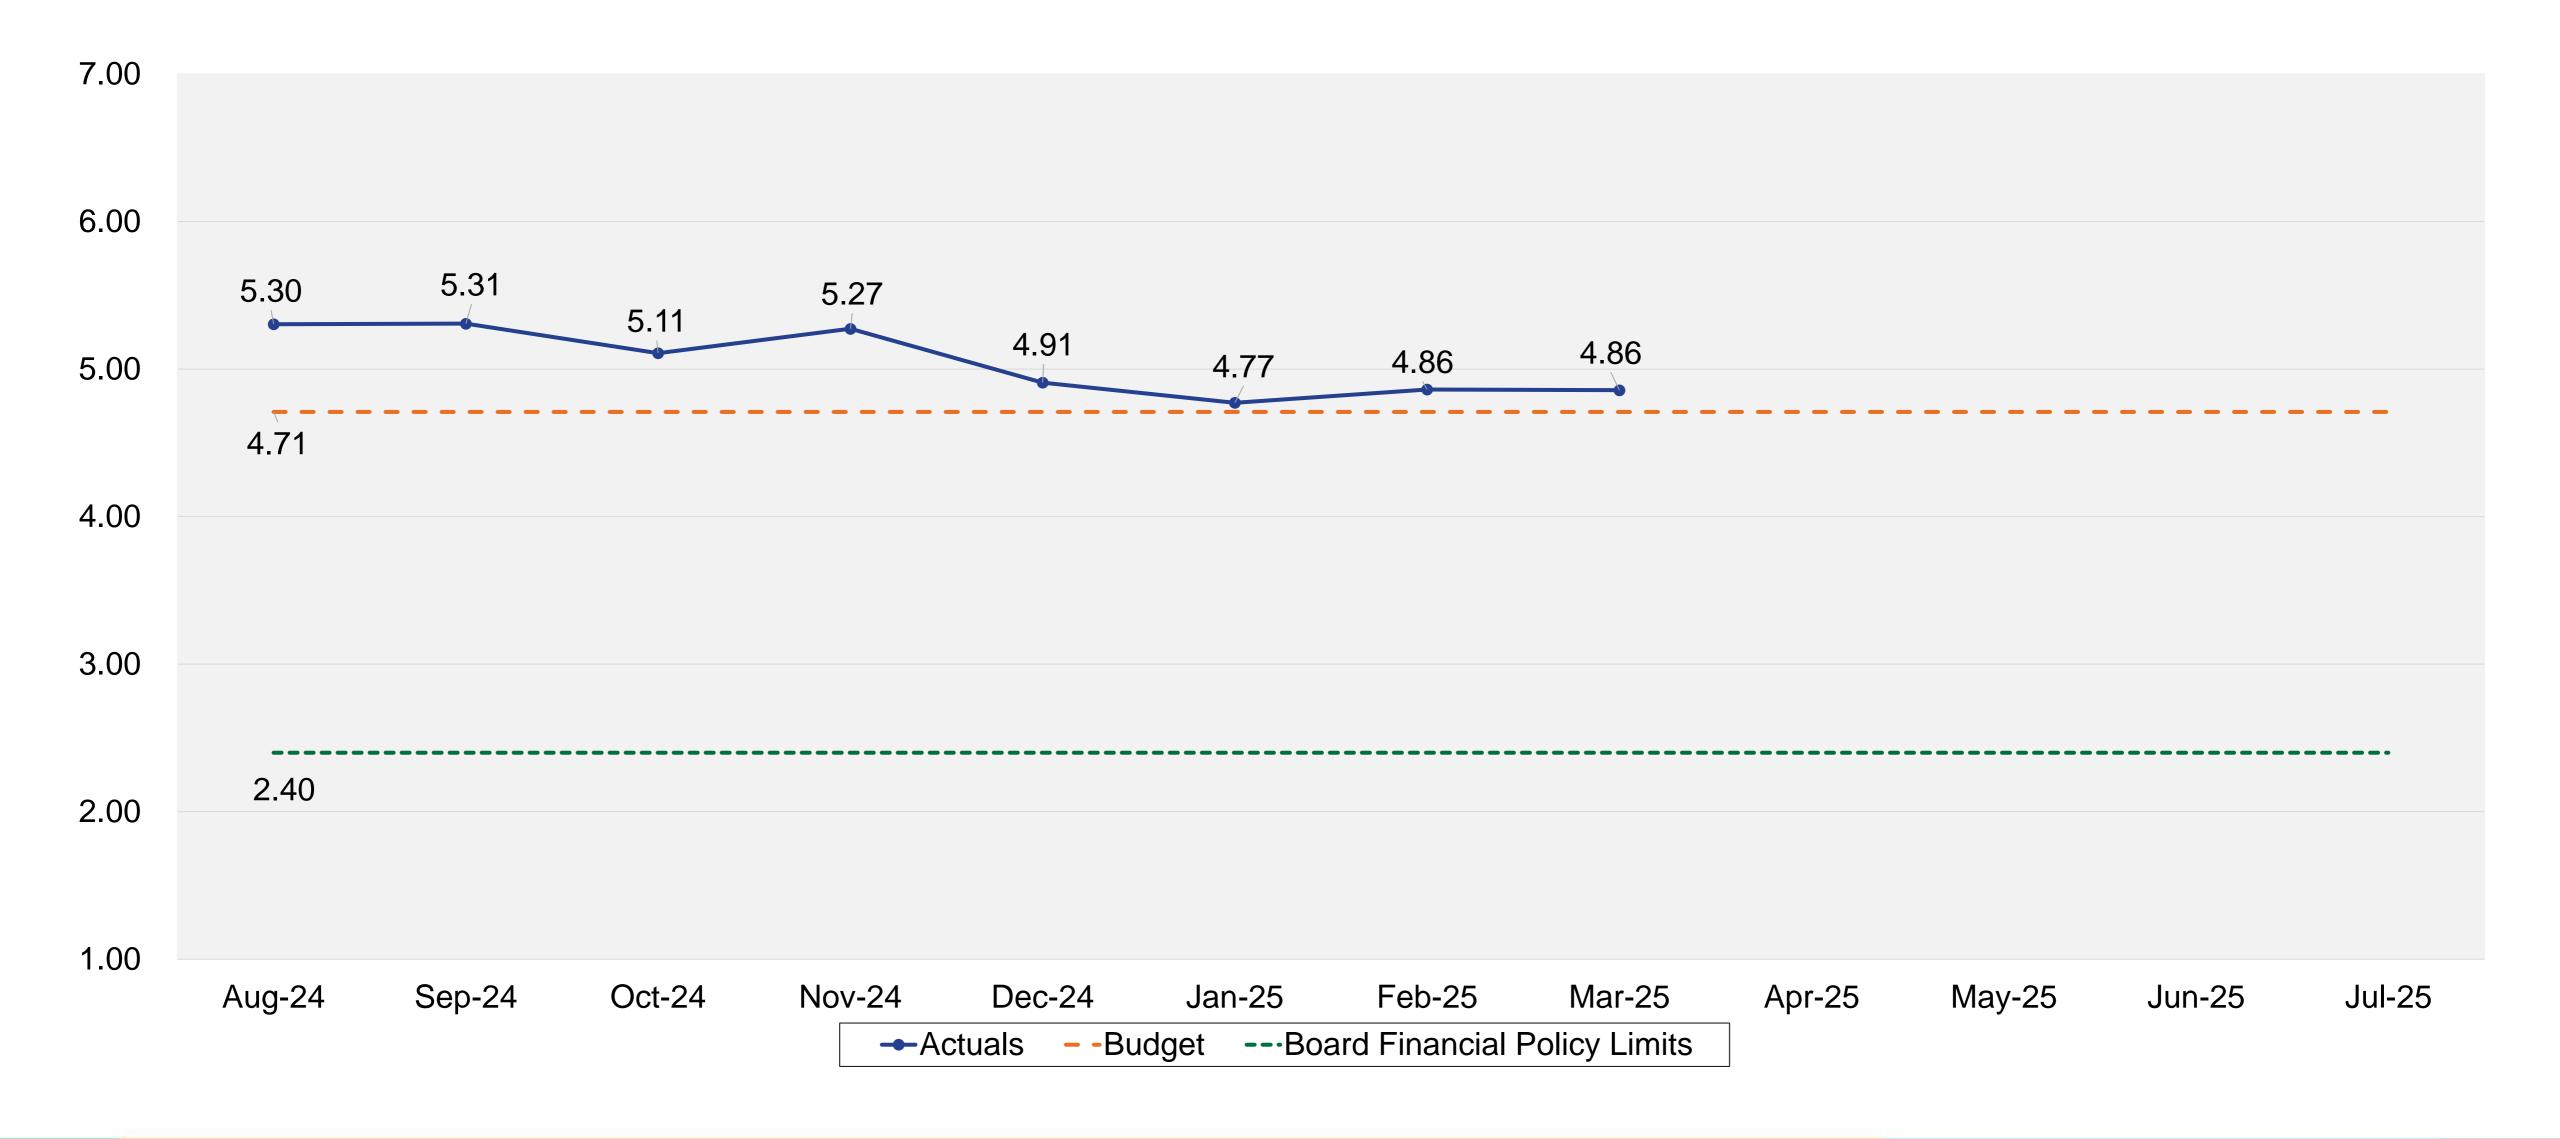

## Board Financial Policy Compliance - March 2025 YTD

|                                           | FY 2024<br>Actual | FY 2025<br>Budget | Financial Policy | FY 2025<br>Actual* |
|-------------------------------------------|-------------------|-------------------|------------------|--------------------|
| Debt to Capitalization (lower is better)  | 41.1%             | 45.5%             | ≤55.0%           | 38.8%              |
| Debt Service Coverage (higher is better)  | 5.14              | 4.71              | ≥2.40            | 4.86               |
| Days Cash on Hand<br>(higher is better)   | 208               | 224               | ≥140             | 275                |
| Days Liquidity on Hand (higher is better) | 495               | N/A               | N/A              | 450                |

<sup>\*</sup> Amounts are calculated by annualizing the YTD results

## Debt Service Coverage - March 2025 YTD