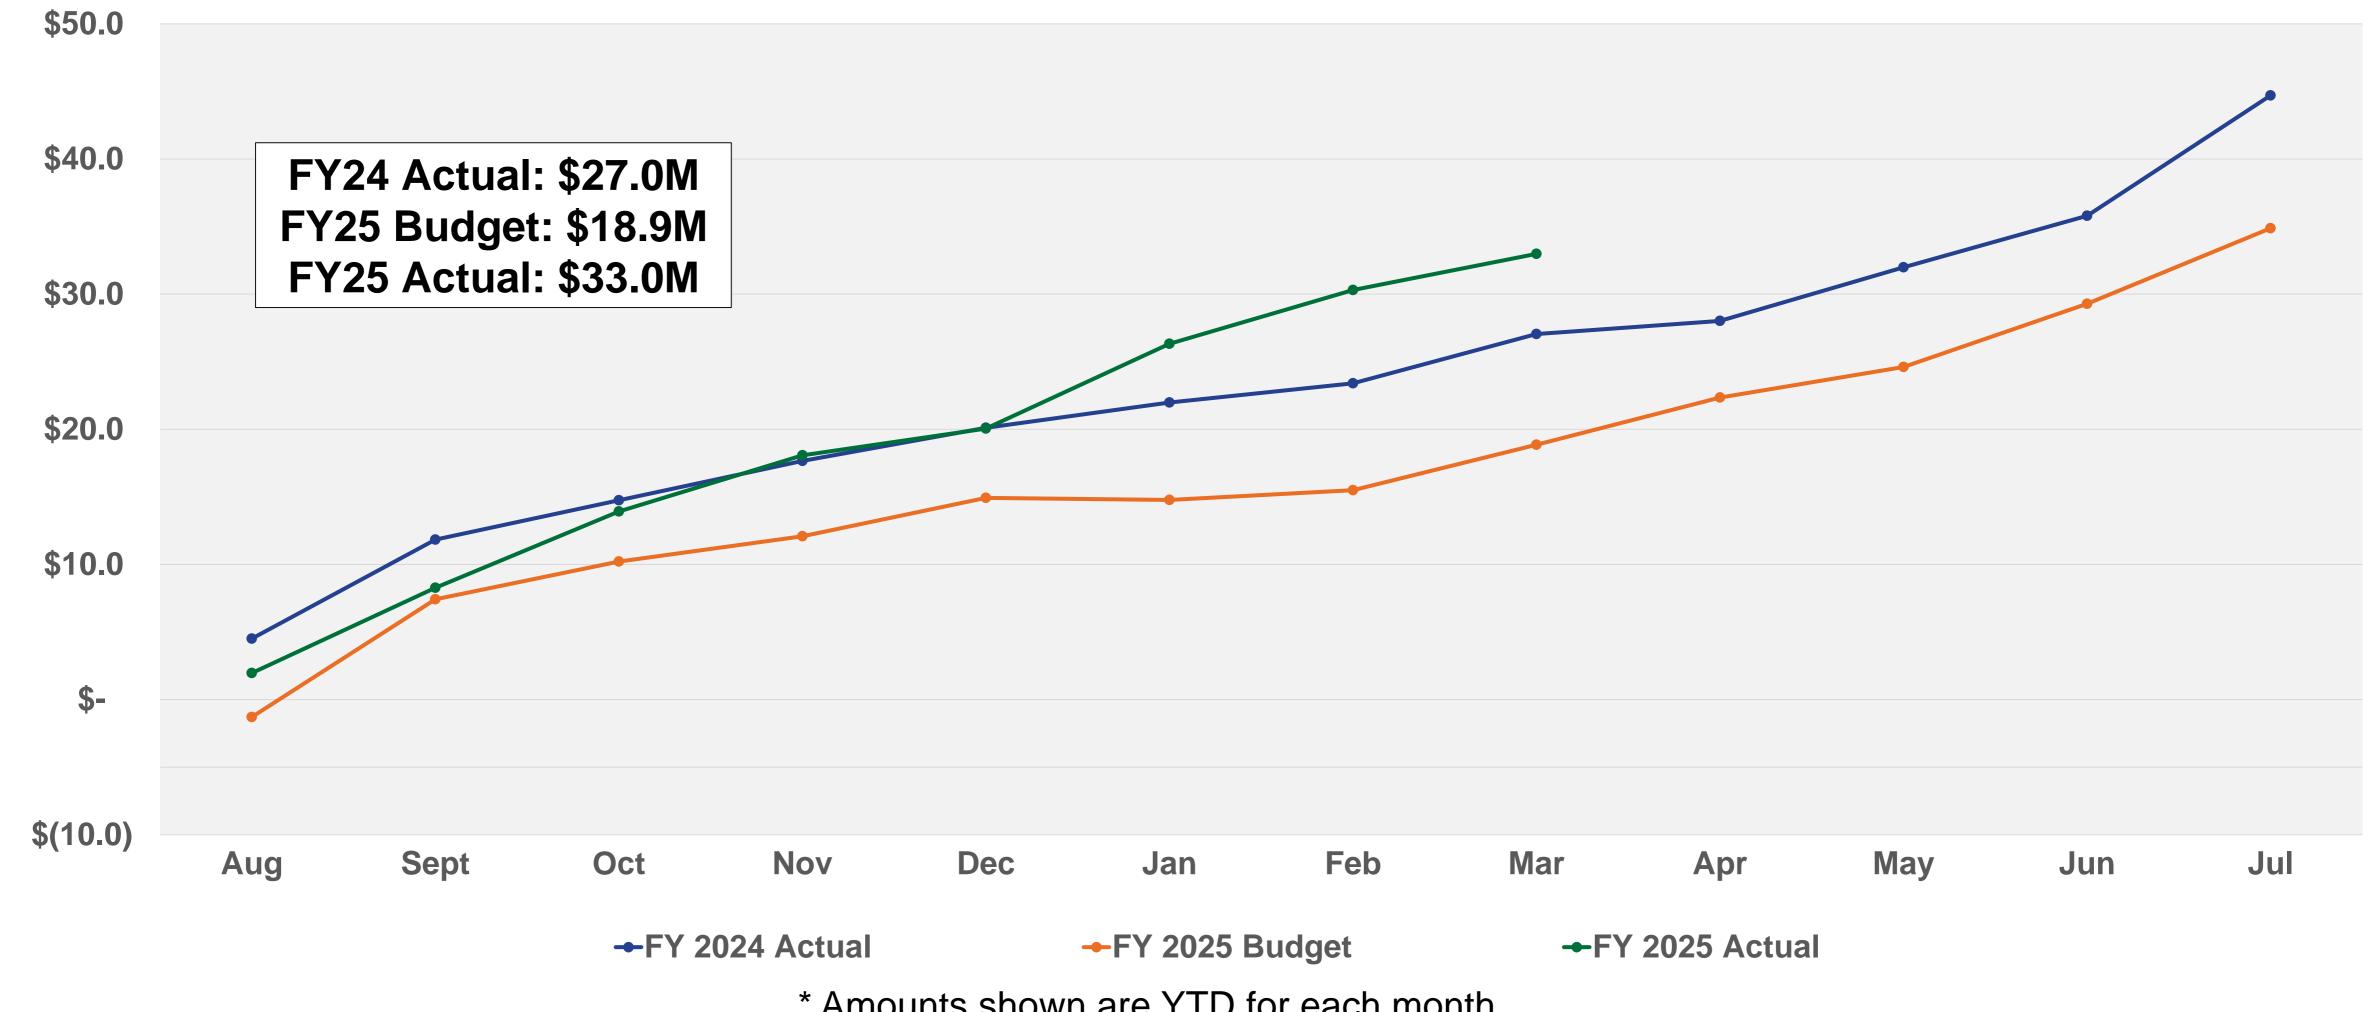

5               | N/A               | N/A              | 450                |

<sup>\*</sup> Amounts are calculated by annualizing the YTD results

## Days Cash on Hand - March 2025 YTD



### Debt to Capitalization - March 2025 YTD



## Debt Service Coverage - March 2025 YTD





# **Operating Revenue by LOB March 2025 YTD – Amounts in Millions**



# Operating Expenses\* by LOB March 2025 YTD – Amounts in Millions



<sup>\*</sup>Excludes purchased power, purchased water, and depreciation expense

#### Impact Fee Revenues March 2025 YTD – Amounts in Millions\*



#### Impact Fees Collections-Program E Update – March 2025- Amount in Millions





<sup>\*</sup> Fiscal year budget amount

### Power Supply Reserves Update



#### **Net Operating Income** March 2025 – Amounts in Millions\*



<sup>\*</sup> Amounts shown are YTD for each month

#### Change in Net Position After Contributions March 2025 – Amounts in Millions\*





12

#### Capital Project Expenditures March 2025 YTD – Amounts in Thousands



13

# Questions?