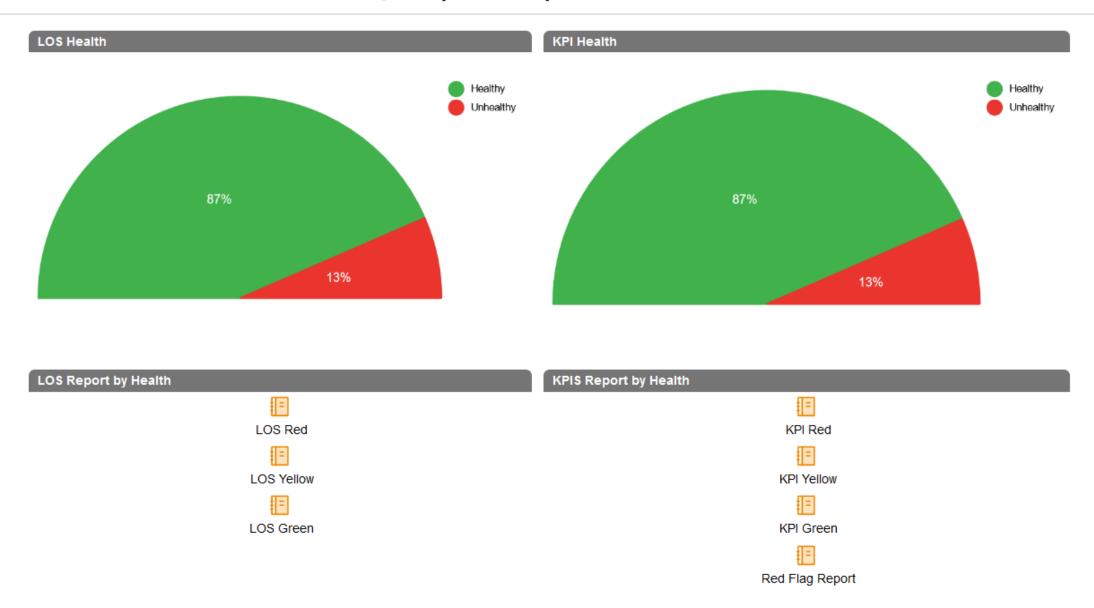

# **Example KPIs**

| Department                   | Current KPI                                                             | Current Goal | Current Status |
|------------------------------|-------------------------------------------------------------------------|--------------|----------------|
| Electric Engineering         | Interconnection review time after all documentation is provided         | 15 days      | 23 Days        |
| Water Systems<br>Engineering | ≥ 90% of Plan Review Responses will be delivered within 15 working days | 90%          | 100%           |