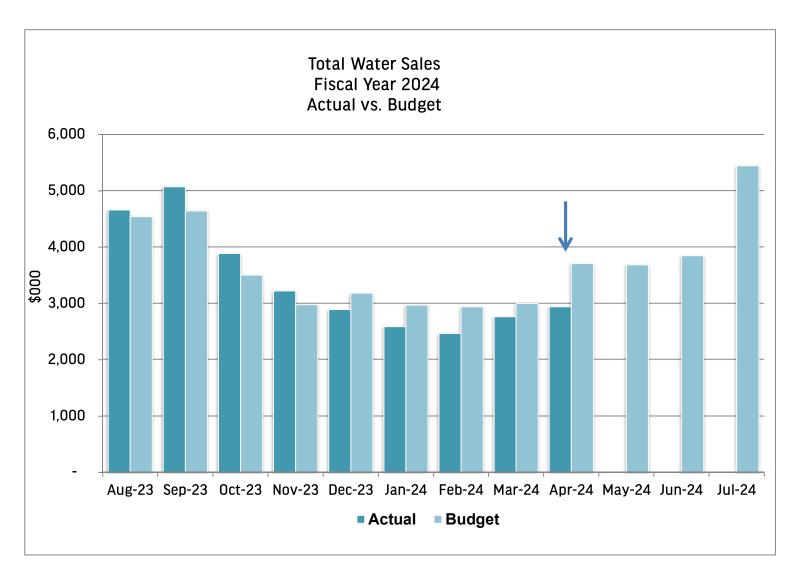

## NEW BRAUNFELS UTLITIES OVERVIEW COMPARISON TO BUDGET & PRIOR FISCAL YEAR For the Period Ending April 30, 2024

|                                                   |                      | Δ     | MOUNT          | \        | /ARIANCE*    | % CHANGE   | FAV/UNFAV | Variance Explanation +/-30%                                                                                                   |
|---------------------------------------------------|----------------------|-------|----------------|----------|--------------|------------|-----------|-------------------------------------------------------------------------------------------------------------------------------|
|                                                   | EI                   | ECTF. | oic .          |          |              |            |           |                                                                                                                               |
| Sales Volume (MWh)                                | Actual               | EUIR  | 1,269.3        |          |              |            | -         |                                                                                                                               |
|                                                   | Budget               |       | 1,423.2        |          | (153.9)      | -11%       |           |                                                                                                                               |
|                                                   | Prior Year           |       | 1,284.4        |          | (15.1)       | -1%        |           |                                                                                                                               |
| Revenues (\$M)                                    | Actual               | \$    | 149.0          |          |              |            |           |                                                                                                                               |
| Nevertues (phr)                                   |                      |       |                | <b>.</b> | 4.0          | 20/        |           |                                                                                                                               |
|                                                   | Budget<br>Prior Year | \$    | 144.8<br>147.5 | \$<br>\$ | 4.2<br>1.5   | 3%<br>1%   |           |                                                                                                                               |
|                                                   | 11101 1041           |       | 117.0          | •        |              |            |           |                                                                                                                               |
| Gross Margin (\$M)                                | Actual               | \$    | 46.3           |          |              |            |           |                                                                                                                               |
| (Total Operating Revenues Minus Purchased Pwr)    | Budget               | \$    | 41.7           | \$       | 4.6          | 11%        |           |                                                                                                                               |
|                                                   | Prior Year           |       | 37.9           | \$       | 8.5          | 22%        |           |                                                                                                                               |
| Operating Income (\$M)                            | Actual               | \$    | 24.2           |          |              |            |           |                                                                                                                               |
|                                                   |                      |       |                |          |              |            |           | Higher VTD operating revenues. Primarily from residential                                                                     |
|                                                   | Budget               | \$    | 14.5           | \$       | 9.6          | 66%        |           | Higher YTD operating revenues. Primarily from residential.                                                                    |
|                                                   | Prior Year           |       | 16.9           | \$       | 7.3          | 43%        |           | Higher operating revenues year-over-year. Primarily from lower<br>Purchased Power costs                                       |
|                                                   | THO Tour             |       | 10.0           | Ψ        | 7.0          | 4370       |           | Turchasea Tower costs                                                                                                         |
|                                                   |                      | VATE  |                |          |              |            |           |                                                                                                                               |
| Sales Volume (Million Gallons)                    | Actual<br>Budget     |       | 3.3<br>3.3     |          | (0.0)        | 0%         |           |                                                                                                                               |
|                                                   | Prior Year           |       | 3.1            |          | 0.2          | 5%         |           |                                                                                                                               |
|                                                   |                      |       |                |          |              |            |           |                                                                                                                               |
| Revenues (\$M)                                    | Actual               | \$    | 30.4           | <b>.</b> | 4.0          | F0/        |           |                                                                                                                               |
|                                                   | Budget<br>Prior Year | \$    | 32.0<br>25.8   | \$<br>\$ | (1.6)<br>4.6 | -5%<br>18% |           |                                                                                                                               |
|                                                   | 11101 1041           |       | 20.0           | •        |              |            |           |                                                                                                                               |
| Gross Margin (\$M)                                | Actual               | \$    | 21.3           |          |              |            |           |                                                                                                                               |
| (Total Operating Revenues Minus Purchased Water)  | Budget               | \$    | 22.7           | \$       | (1.3)        | -6%        |           |                                                                                                                               |
|                                                   | Prior Year           |       | 20.0           | \$       | 1.3          | 6%         |           |                                                                                                                               |
| Operating Income (\$M)                            | Actual               | \$    | (8.0)          |          |              |            |           |                                                                                                                               |
|                                                   |                      |       |                |          |              |            |           | Lower YTD operating expenses. Primarily from Transmission &                                                                   |
|                                                   | Budget               | \$    | (3.6)          | \$       | 2.8          | -78%       |           | Distribution and Support Services Allocation.                                                                                 |
|                                                   | Prior Year           |       | 1.6            | \$       | (2.4)        | *          |           | Higher YTD operating expenses compared to Prior Year. Primarily from<br>Purchased Water costs and Support Service Allocation. |
|                                                   |                      |       |                |          |              |            |           |                                                                                                                               |
| Revenues (\$M)                                    | Actual               | 1EW   | 26.3           |          |              |            |           |                                                                                                                               |
|                                                   | Budget               | \$    | 29.3           | \$       | (3.0)        | -10%       |           |                                                                                                                               |
|                                                   | Prior Year           |       | 24.0           | \$       | 2.3          | 9%         |           |                                                                                                                               |
| Operating Income (\$M)                            | Actual               | \$    | 4.7            |          |              |            |           |                                                                                                                               |
| operating meanic (airi)                           | Budget               | \$    | 4.5            | \$       | 0.1          | 2%         |           |                                                                                                                               |
|                                                   | Prior Year           |       | 5.1            | \$       | (0.5)        | -9%        |           |                                                                                                                               |
|                                                   | co                   | MBIN  | ED             |          |              |            |           |                                                                                                                               |
| Operating Expenses (\$M)**                        | Actual               | \$    | 37.3           |          |              |            |           |                                                                                                                               |
|                                                   | Budget               | \$    | 46.2           | \$       | (8.8)        | -19%       |           |                                                                                                                               |
|                                                   | Prior Year           |       | 33.1           | \$       | 4.3          | 13%        |           |                                                                                                                               |
| Operating Income (\$M)                            | Actual               | \$    | 28.0           |          |              |            |           |                                                                                                                               |
|                                                   |                      |       |                |          |              |            |           | YTD Electric Service revenues are greater than budget, primarily from                                                         |
|                                                   | Budget               | \$    | 15.5           | \$       | 12.5         | 81%        |           | Residential, and Water & Wastewater expenses being lower than<br>expected at this time.                                       |
|                                                   | Prior Year           | Ψ     | 23.6           | \$       | 4.5          | 19%        |           |                                                                                                                               |
|                                                   |                      |       |                |          |              |            |           |                                                                                                                               |
| Change in Net Position Before Contributions (\$M) | Actual               | \$    | 17.2           |          |              |            |           |                                                                                                                               |
|                                                   |                      |       |                |          |              |            |           | YTD Electric Service revenues are greater than budget, primarily from                                                         |
|                                                   | Budget               | \$    | (0.3)          | \$       | 17.5         | *          |           | Residential, and Water & Wastewater expenses are lower than<br>expected. Interest Income is also higher than budget.          |
|                                                   |                      |       |                |          |              |            |           | YTD Electric Operating expenses from the prior year are higher,                                                               |
|                                                   | Prior Year           |       | 12.7           | \$       | 4.6          | 36%        |           | primarily due to Purchase Power.                                                                                              |
| Impact Fees (\$M)                                 | Actual               | \$    | 16.7           |          |              |            |           |                                                                                                                               |
|                                                   | Budget               | \$    | 12.6           | \$       | 4.1          | 33%        |           | Several apartment complexes contributed to higher impact fees.                                                                |
|                                                   | Prior Year           |       | 14.9           | \$       | 1.8          | 12%        |           |                                                                                                                               |
| Change in Net Position After Contributions (\$M)  | Actual               | \$    | 37.5           |          |              |            |           |                                                                                                                               |
|                                                   | Budget               | \$    | 15.3           | \$       | 22.2         | *          |           |                                                                                                                               |
|                                                   | Prior Year           |       | 31.0           | \$       | 6.5          | 21%        |           |                                                                                                                               |