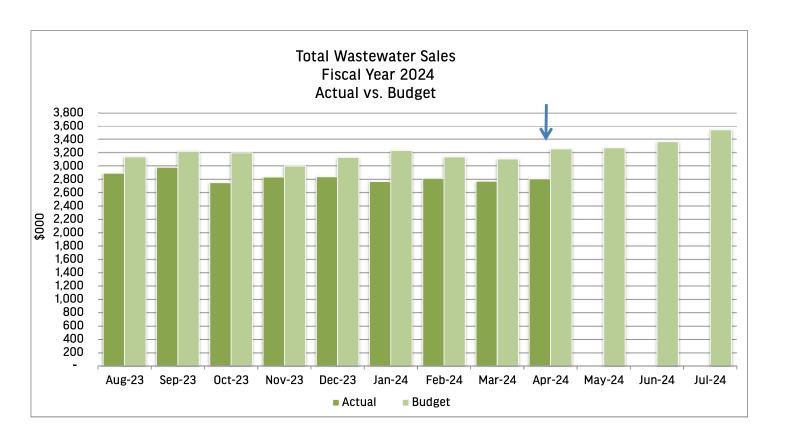

## NEW BRAUNFELS UTLITIES OVERVIEW COMPARISON TO BUDGET & PRIOR FISCAL YEAR For the Period Ending April 30, 2024

|                                                   |                      | Δ     | MOUNT          | \        | /ARIANCE*    | % CHANGE   | FAV/UNFAV | Variance Explanation +/-30%                                                                                                   |
|---------------------------------------------------|----------------------|-------|----------------|----------|--------------|------------|-----------|-------------------------------------------------------------------------------------------------------------------------------|
|                                                   | EI                   | ECTF. | oic .          |          |              |            |           |                                                                                                                               |
| Sales Volume (MWh)                                | Actual               | EUIR  | 1,269.3        |          |              |            | -         |                                                                                                                               |
|                                                   | Budget               |       | 1,423.2        |          | (153.9)      | -11%       |           |                                                                                                                               |
|                                                   | Prior Year           |       | 1,284.4        |          | (15.1)       | -1%        |           |                                                                                                                               |
| Revenues (\$M)                                    | Actual               | \$    | 149.0          |          |              |            |           |                                                                                                                               |
| Nevertues (phr)                                   |                      |       |                | <b>.</b> | 4.0          | 20/        |           |                                                                                                                               |
|                                                   | Budget<br>Prior Year | \$    | 144.8<br>147.5 | \$<br>\$ | 4.2<br>1.5   | 3%<br>1%   |           |                                                                                                                               |
|                                                   | 11101 1041           |       | 117.0          | •        |              |            |           |                                                                                                                               |
| Gross Margin (\$M)                                | Actual               | \$    | 46.3           |          |              |            |           |                                                                                                                               |
| (Total Operating Revenues Minus Purchased Pwr)    | Budget               | \$    | 41.7           | \$       | 4.6          | 11%        |           |                                                                                                                               |
|                                                   | Prior Year           |       | 37.9           | \$       | 8.5          | 22%        |           |                                                                                                                               |
| Operating Income (\$M)                            | Actual               | \$    | 24.2           |          |              |            |           |                                                                                                                               |
|                                                   |                      |       |                |          |              |            |           | Higher VTD operating revenues. Primarily from residential                                                                     |
|                                                   | Budget               | \$    | 14.5           | \$       | 9.6          | 66%        |           | Higher YTD operating revenues. Primarily from residential.                                                                    |
|                                                   | Prior Year           |       | 16.9           | \$       | 7.3          | 43%        |           | Higher operating revenues year-over-year. Primarily from lower<br>Purchased Power costs                                       |
|                                                   | THO Tour             |       | 10.0           | Ψ        | 7.0          | 4370       |           | Turchasea Tower costs                                                                                                         |
|                                                   |                      | VATE  |                |          |              |            |           |                                                                                                                               |
| Sales Volume (Million Gallons)                    | Actual<br>Budget     |       | 3.3<br>3.3     |          | (0.0)        | 0%         |           |                                                                                                                               |
|                                                   | Prior Year           |       | 3.1            |          | 0.2          | 5%         |           |                                                                                                                               |
|                                                   |                      |       |                |          |              |            |           |                                                                                                                               |
| Revenues (\$M)                                    | Actual               | \$    | 30.4           | <b>.</b> | 4.0          | F0/        |           |                                                                                                                               |
|                                                   | Budget<br>Prior Year | \$    | 32.0<br>25.8   | \$<br>\$ | (1.6)<br>4.6 | -5%<br>18% |           |                                                                                                                               |
|                                                   | 11101 1041           |       | 20.0           | •        |              |            |           |                                                                                                                               |
| Gross Margin (\$M)                                | Actual               | \$    | 21.3           |          |              |            |           |                                                                                                                               |
| (Total Operating Revenues Minus Purchased Water)  | Budget               | \$    | 22.7           | \$       | (1.3)        | -6%        |           |                                                                                                                               |
|                                                   | Prior Year           |       | 20.0           | \$       | 1.3          | 6%         |           |                                                                                                                               |
| Operating Income (\$M)                            | Actual               | \$    | (8.0)          |          |              |            |           |                                                                                                                               |
|                                                   |                      |       |                |          |              |            |           | Lower YTD operating expenses. Primarily from Transmission &                                                                   |
|                                                   | Budget               | \$    | (3.6)          | \$       | 2.8          | -78%       |           | Distribution and Support Services Allocation.                                                                                 |
|                                                   | Prior Year           |       | 1.6            | \$       | (2.4)        | *          |           | Higher YTD operating expenses compared to Prior Year. Primarily from<br>Purchased Water costs and Support Service Allocation. |
|                                                   |                      |       |                |          |              |            |           |                                                                                                                               |
| Revenues (\$M)                                    | Actual               | 1EW   | 26.3           |          |              |            |           |                                                                                                                               |
|                                                   | Budget               | \$    | 29.3           | \$       | (3.0)        | -10%       |           |                                                                                                                               |
|                                                   | Prior Year           |       | 24.0           | \$       | 2.3          | 9%         |           |                                                                                                                               |
| Operating Income (\$M)                            | Actual               | \$    | 4.7            |          |              |            |           |                                                                                                                               |
| operating meanic (airi)                           | Budget               | \$    | 4.5            | \$       | 0.1          | 2%         |           |                                                                                                                               |
|                                                   | Prior Year           |       | 5.1            | \$       | (0.5)        | -9%        |           |                                                                                                                               |
|                                                   | co                   | MBIN  | ED             |          |              |            |           |                                                                                                                               |
| Operating Expenses (\$M)**                        | Actual               | \$    | 37.3           |          |              |            |           |                                                                                                                               |
|                                                   | Budget               | \$    | 46.2           | \$       | (8.8)        | -19%       |           |                                                                                                                               |
|                                                   | Prior Year           |       | 33.1           | \$       | 4.3          | 13%        |           |                                                                                                                               |
| Operating Income (\$M)                            | Actual               | \$    | 28.0           |          |              |            |           |                                                                                                                               |
|                                                   |                      |       |                |          |              |            |           | YTD Electric Service revenues are greater than budget, primarily from                                                         |
|                                                   | Budget               | \$    | 15.5           | \$       | 12.5         | 81%        |           | Residential, and Water & Wastewater expenses being lower than<br>expected at this time.                                       |
|                                                   | Prior Year           | Ψ     | 23.6           | \$       | 4.5          | 19%        |           |                                                                                                                               |
|                                                   |                      |       |                |          |              |            |           |                                                                                                                               |
| Change in Net Position Before Contributions (\$M) | Actual               | \$    | 17.2           |          |              |            |           |                                                                                                                               |
|                                                   |                      |       |                |          |              |            |           | YTD Electric Service revenues are greater than budget, primarily from                                                         |
|                                                   | Budget               | \$    | (0.3)          | \$       | 17.5         | *          |           | Residential, and Water & Wastewater expenses are lower than<br>expected. Interest Income is also higher than budget.          |
|                                                   |                      |       |                |          |              |            |           | YTD Electric Operating expenses from the prior year are higher,                                                               |
|                                                   | Prior Year           |       | 12.7           | \$       | 4.6          | 36%        |           | primarily due to Purchase Power.                                                                                              |
| Impact Fees (\$M)                                 | Actual               | \$    | 16.7           |          |              |            |           |                                                                                                                               |
|                                                   | Budget               | \$    | 12.6           | \$       | 4.1          | 33%        |           | Several apartment complexes contributed to higher impact fees.                                                                |
|                                                   | Prior Year           |       | 14.9           | \$       | 1.8          | 12%        |           |                                                                                                                               |
| Change in Net Position After Contributions (\$M)  | Actual               | \$    | 37.5           |          |              |            |           |                                                                                                                               |
|                                                   | Budget               | \$    | 15.3           | \$       | 22.2         | *          |           |                                                                                                                               |
|                                                   | Prior Year           |       | 31.0           | \$       | 6.5          | 21%        |           |                                                                                                                               |