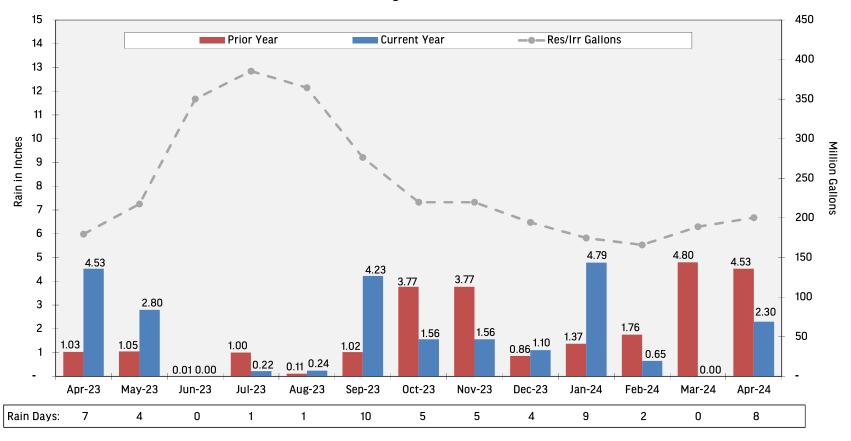

jor contributors, by rate classification, towards the 13.8 million gallons change from budget:
    - Residential decrease of 45.3 million gallons (down 2.6% from budget)
    - Multi-Unit 5+ increase of 19.6 million gallons (up 9.1% from budget)
    - Residential Irrigation decrease of 45.5 million gallons (down 9.2% from budget)
    - Commercial Irrigation increase of 17.3 million gallons (up 9.8% from budget)
    - Small General Services increase of 77.5 million gallons (up 31.2% from budget)
    - Large General Services decrease of 71.1 million gallons (down 20.6% from budget)
    - Other Sales increase of 25.3 million gallons (up 81.1% from budget)
    - ReUse Water increase of 8.1 million gallons (up 486.8% from budget)

Monthly Rain Data Prior Year vs. Current Year Rolling 13 Months





| Month  | Actual | Budget |
|--------|--------|--------|
| Aug-23 | 561    | 531    |
| Sep-23 | 535    | 468    |
| Oct-23 | 402    | 392    |
| Nov-23 | 337    | 330    |
| Dec-23 | 306    | 317    |
| Jan-24 | 272    | 304    |
| Feb-24 | 263    | 289    |
| Mar-24 | 294    | 293    |
| Apr-24 | 311    | 371    |
| May-24 | -      | 368    |
| Jun-24 | -      | 394    |
| Jul-24 | -      | 482    |
| TOTAL  | 3,281  | 4,539  |



|       | Water Sales | s Volumes (Milli | ion Gallons) |
|-------|-------------|------------------|--------------|
| Month | 2021-22     | 2022-23          | 2023-24      |
| Aug   | 394         | 505              | 561          |
| Sep   | 424         | 420              | 535          |
| Oct   | 384         | 411              | 402          |
| Nov   |