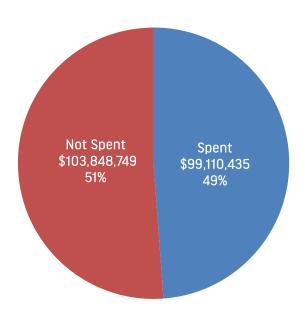

## NEW BRAUNFELS UTLITIES OVERVIEW COMPARISON TO BUDGET & PRIOR FISCAL YEAR For the Period Ending April 30, 2024

|                                                   |                      | Δ     | MOUNT          | \        | /ARIANCE*    | % CHANGE   | FAV/UNFAV | Variance Explanation +/-30%                                                                                                   |
|---------------------------------------------------|----------------------|-------|----------------|----------|--------------|------------|-----------|-------------------------------------------------------------------------------------------------------------------------------|
|                                                   | EI                   | ECTF. | oic .          |          |              |            |           |                                                                                                                               |
| Sales Volume (MWh)                                | Actual               | EUIR  | 1,269.3        |          |              |            | -         |                                                                                                                               |
|                                                   | Budget               |       | 1,423.2        |          | (153.9)      | -11%       |           |                                                                                                                               |
|                                                   | Prior Year           |       | 1,284.4        |          | (15.1)       | -1%        |           |                                                                                                                               |
| Revenues (\$M)                                    | Actual               | \$    | 149.0          |          |              |            |           |                                                                                                                               |
| Nevertues (phr)                                   |                      |       |                | <b>.</b> | 4.0          | 20/        |           |                                                                                                                               |
|                                                   | Budget<br>Prior Year | \$    | 144.8<br>147.5 | \$<br>\$ | 4.2<br>1.5   | 3%<br>1%   |           |                                                                                                                               |
|                                                   | 11101 1041           |       | 117.0          | •        |              |            |           |                                                                                                                               |
| Gross Margin (\$M)                                | Actual               | \$    | 46.3           |          |              |            |           |                                                                                                                               |
| (Total Operating Revenues Minus Purchased Pwr)    | Budget               | \$    | 41.7           | \$       | 4.6          | 11%        |           |                                                                                                                               |
|                                                   | Prior Year           |       | 37.9           | \$       | 8.5          | 22%        |           |                                                                                                                               |
| Operating Income (\$M)                            | Actual               | \$    | 24.2           |          |              |            |           |                                                                                                                               |
|                                                   |                      |       |                |          |              |            |           | Higher VTD operating revenues. Primarily from residential                                                                     |
|                                                   | Budget               | \$    | 14.5           | \$       | 9.6          | 66%        |           | Higher YTD operating revenues. Primarily from residential.                                                                    |
|                                                   | Prior Year           |       | 16.9           | \$       | 7.3          | 43%        |           | Higher operating revenues year-over-year. Primarily from lower<br>Purchased Power costs                                       |
|                                                   | THO Tour             |       | 10.0           | Ψ        | 7.0          | 4370       |           | Turchasea Tower costs                                                                                                         |
|                                                   |                      | VATE  |                |          |              |            |           |                                                                                                                               |
| Sales Volume (Million Gallons)                    | Actual<br>Budget     |       | 3.3<br>3.3     |          | (0.0)        | 0%         |           |                                                                                                                               |
|                                                   | Prior Year           |       | 3.1            |          | 0.2          | 5%         |           |                                                                                                                               |
|                                                   |                      |       |                |          |              |            |           |                                                                                                                               |
| Revenues (\$M)                                    | Actual               | \$    | 30.4           | <b>.</b> | 4.0          | F0/        |           |                                                                                                                               |
|                                                   | Budget<br>Prior Year | \$    | 32.0<br>25.8   | \$<br>\$ | (1.6)<br>4.6 | -5%<br>18% |           |                                                                                                                               |
|                                                   | 11101 1041           |       | 20.0           | •        |              |            |           |                                                                                                                               |
| Gross Margin (\$M)                                | Actual               | \$    | 21.3           |          |              |            |           |                                                                                                                               |
| (Total Operating Revenues Minus Purchased Water)  | Budget               | \$    | 22.7           | \$       | (1.3)        | -6%        |           |                                                                                                                               |
|                                                   | Prior Year           |       | 20.0           | \$       | 1.3          | 6%         |           |                                                                                                                               |
| Operating Income (\$M)                            | Actual               | \$    | (8.0)          |          |              |            |           |                                                                                                                               |
|                                                   |                      |       |                |          |              |            |           | Lower YTD operating expenses. Primarily from Transmission &                                                                   |
|                                                   | Budget               | \$    | (3.6)          | \$       | 2.8          | -78%       |           | Distribution and Support Services Allocation.                                                                                 |
|                                                   | Prior Year           |       | 1.6            | \$       | (2.4)        | *          |           | Higher YTD operating expenses compared to Prior Year. Primarily from<br>Purchased Water costs and Support Service Allocation. |
|                                                   |                      |       |                |          |              |            |           |                                                                                                                               |
| Revenues (\$M)                                    | Actual               | 1EW   | 26.3           |          |              |            |           |                                                                                                                               |
|                                                   | Budget               | \$    | 29.3           | \$       | (3.0)        | -10%       |           |                                                                                                                               |
|                                                   | Prior Year           |       | 24.0           | \$       | 2.3          | 9%         |           |                                                                                                                               |
| Operating Income (\$M)                            | Actual               | \$    | 4.7            |          |              |            |           |                                                                                                                               |
| operating meanic (airi)                           | Budget               | \$    | 4.5            | \$       | 0.1          | 2%         |           |                                                                                                                               |
|                                                   | Prior Year           |       | 5.1            | \$       | (0.5)        | -9%        |           |                                                                                                                               |
|                                                   | co                   | MBIN  | ED             |          |              |            |           |                                                                                                                               |
| Operating Expenses (\$M)**                        | Actual               | \$    | 37.3           |          |              |            |           |                                                                                                                               |
|                                                   | Budget               | \$    | 46.2           | \$       | (8.8)        | -19%       |           |                                                                                                                               |
|                                                   | Prior Year           |       | 33.1           | \$       | 4.3          | 13%        |           |                                                                                                                               |
| Operating Income (\$M)                            | Actual               | \$    | 28.0           |          |              |            |           |                                                                                                                               |
|                                                   |                      |       |                |          |              |            |           | YTD Electric Service revenues are greater than budget, primarily from                                                         |
|                                                   | Budget               | \$    | 15.5           | \$       | 12.5         | 81%        |           | Residential, and Water & Wastewater expenses being lower than<br>expected at this time.                                       |
|                                                   | Prior Year           | Ψ     | 23.6           | \$       | 4.5          | 19%        |           |                                                                                                                               |
|                                                   |                      |       |                |          |              |            |           |                                                                                                                               |
| Change in Net Position Before Contributions (\$M) | Actual               | \$    | 17.2           |          |              |            |           |                                                                                                                               |
|                                                   |                      |       |                |          |              |            |           | YTD Electric Service revenues are greater than budget, primarily from                                                         |
|                                                   | Budget               | \$    | (0.3)          | \$       | 17.5         | *          |           | Residential, and Water & Wastewater expenses are lower than<br>expected. Interest Income is also higher than budget.          |
|                                                   |                      |       |                |          |              |            |           | YTD Electric Operating expenses from the prior year are higher,                                                               |
|                                                   | Prior Year           |       | 12.7           | \$       | 4.6          | 36%        |           | primarily due to Purchase Power.                                                                                              |
| Impact Fees (\$M)                                 | Actual               | \$    | 16.7           |          |              |            |           |                                                                                                                               |
|                                                   | Budget               | \$    | 12.6           | \$       | 4.1          | 33%        |           | Several apartment complexes contributed to higher impact fees.                                                                |
|                                                   | Prior Year           |       | 14.9           | \$       | 1.8          | 12%        |           |                                                                                                                               |
| Change in Net Position After Contributions (\$M)  | Actual               | \$    | 37.5           |          |              |            |           |                                                                                                                               |
|                                                   | Budget               | \$    | 15.3           | \$       | 22.2         | *          |           |                                                                                                                               |
|                                                   | Prior Year           |       | 31.0           | \$       | 6.5          | 21%        |           |                                                                                                                               |