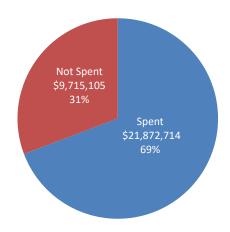

## NEW BRAUNFELS UTLITIES OVERVIEW COMPARISON TO BUDGET & PRIOR FISCAL YEAR For the Period Ending April 30, 2024

|                                                   |                      | Δ     | MOUNT          | \        | /ARIANCE*    | % CHANGE   | FAV/UNFAV | Variance Explanation +/-30%                                                                                                   |
|---------------------------------------------------|----------------------|-------|----------------|----------|--------------|------------|-----------|-------------------------------------------------------------------------------------------------------------------------------|
|                                                   | EI                   | ECTF. | oic .          |          |              |            |           |                                                                                                                               |
| Sales Volume (MWh)                                | Actual               | EUIR  | 1,269.3        |          |              |            | -         |                                                                                                                               |
|                                                   | Budget               |       | 1,423.2        |          | (153.9)      | -11%       |           |                                                                                                                               |
|                                                   | Prior Year           |       | 1,284.4        |          | (15.1)       | -1%        |           |                                                                                                                               |
| Revenues (\$M)                                    | Actual               | \$    | 149.0          |          |              |            |           |                                                                                                                               |
| Nevertues (phr)                                   |                      |       |                | <b>.</b> | 4.0          | 20/        |           |                                                                                                                               |
|                                                   | Budget<br>Prior Year | \$    | 144.8<br>147.5 | \$<br>\$ | 4.2<br>1.5   | 3%<br>1%   |           |                                                                                                                               |
|                                                   | 11101 1041           |       | 117.0          | •        |              |            |           |                                                                                                                               |
| Gross Margin (\$M)                                | Actual               | \$    | 46.3           |          |              |            |           |                                                                                                                               |
| (Total Operating Revenues Minus Purchased Pwr)    | Budget               | \$    | 41.7           | \$       | 4.6          | 11%        |           |                                                                                                                               |
|                                                   | Prior Year           |       | 37.9           | \$       | 8.5          | 22%        |           |                                                                                                                               |
| Operating Income (\$M)                            | Actual               | \$    | 24.2           |          |              |            |           |                                                                                                                               |
|                                                   |                      |       |                |          |              |            |           | Higher VTD operating revenues. Primarily from residential                                                                     |
|                                                   | Budget               | \$    | 14.5           | \$       | 9.6          | 66%        |           | Higher YTD operating revenues. Primarily from residential.                                                                    |
|                                                   | Prior Year           |       | 16.9           | \$       | 7.3          | 43%        |           | Higher operating revenues year-over-year. Primarily from lower<br>Purchased Power costs                                       |
|                                                   | THO Tour             |       | 10.0           | Ψ        | 7.0          | 4370       |           | Turchasea Tower costs                                                                                                         |
|                                                   |                      | VATE  |                |          |              |            |           |                                                                                                                               |
| Sales Volume (Million Gallons)                    | Actual<br>Budget     |       | 3.3<br>3.3     |          | (0.0)        | 0%         |           |                                                                                                                               |
|                                                   | Prior Year           |       | 3.1            |          | 0.2          | 5%         |           |                                                                                                                               |
|                                                   |                      |       |                |          |              |            |           |                                                                                                                               |
| Revenues (\$M)                                    | Actual               | \$    | 30.4           | <b>.</b> | 4.0          | F0/        |           |                                                                                                                               |
|                                                   | Budget<br>Prior Year | \$    | 32.0<br>25.8   | \$<br>\$ | (1.6)<br>4.6 | -5%<br>18% |           |                                                                                                                               |
|                                                   | 11101 1041           |       | 20.0           | •        |              |            |           |                                                                                                                               |
| Gross Margin (\$M)                                | Actual               | \$    | 21.3           |          |              |            |           |                                                                                                                               |
| (Total Operating Revenues Minus Purchased Water)  | Budget               | \$    | 22.7           | \$       | (1.3)        | -6%        |           |                                                                                                                               |
|                                                   | Prior Year           |       | 20.0           | \$       | 1.3          | 6%         |           |                                                                                                                               |
| Operating Income (\$M)                            | Actual               | \$    | (8.0)          |          |              |            |           |                                                                                                                               |
|                                                   |                      |       |                |          |              |            |           | Lower YTD operating expenses. Primarily from Transmission &                                                                   |
|                                                   | Budget               | \$    | (3.6)          | \$       | 2.8          | -78%       |           | Distribution and Support Services Allocation.                                                                                 |
|                                                   | Prior Year           |       | 1.6            | \$       | (2.4)        | *          |           | Higher YTD operating expenses compared to Prior Year. Primarily from<br>Purchased Water costs and Support Service Allocation. |
|                                                   |                      |       |                |          |              |            |           |                                                                                                                               |
| Revenues (\$M)                                    | Actual               | 1EW   | 26.3           |          |              |            |           |                                                                                                                               |
|                                                   | Budget               | \$    | 29.3           | \$       | (3.0)        | -10%       |           |                                                                                                                               |
|                                                   | Prior Year           |       | 24.0           | \$       | 2.3          | 9%         |           |                                                                                                                               |
| Operating Income (\$M)                            | Actual               | \$    | 4.7            |          |              |            |           |                                                                                                                               |
| operating meanic (airi)                           | Budget               | \$    | 4.5            | \$       | 0.1          | 2%         |           |                                                                                                                               |
|                                                   | Prior Year           |       | 5.1            | \$       | (0.5)        | -9%        |           |                                                                                                                               |
|                                                   | co                   | MBIN  | ED             |          |              |            |           |                                                                                                                               |
| Operating Expenses (\$M)**                        | Actual               | \$    | 37.3           |          |              |            |           |                                                                                                                               |
|                                                   | Budget               | \$    | 46.2           | \$       | (8.8)        | -19%       |           |                                                                                                                               |
|                                                   | Prior Year           |       | 33.1           | \$       | 4.3          | 13%        |           |                                                                                                                               |
| Operating Income (\$M)                            | Actual               | \$    | 28.0           |          |              |            |           |                                                                                                                               |
|                                                   |                      |       |                |          |              |            |           | YTD Electric Service revenues are greater than budget, primarily from                                                         |
|                                                   | Budget               | \$    | 15.5           | \$       | 12.5         | 81%        |           | Residential, and Water & Wastewater expenses being lower than<br>expected at this time.                                       |
|                                                   | Prior Year           | Ψ     | 23.6           | \$       | 4.5          | 19%        |           |                                                                                                                               |
|                                                   |                      |       |                |          |              |            |           |                                                                                                                               |
| Change in Net Position Before Contributions (\$M) | Actual               | \$    | 17.2           |          |              |            |           |                                                                                                                               |
|                                                   |                      |       |                |          |              |            |           | YTD Electric Service revenues are greater than budget, primarily from                                                         |
|                                                   | Budget               | \$    | (0.3)          | \$       | 17.5         | *          |           | Residential, and Water & Wastewater expenses are lower than<br>expected. Interest Income is also higher than budget.          |
|                                                   |                      |       |                |          |              |            |           | YTD Electric Operating expenses from the prior year are higher,                                                               |
|                                                   | Prior Year           |       | 12.7           | \$       | 4.6          | 36%        |           | primarily due to Purchase Power.                                                                                              |
| Impact Fees (\$M)                                 | Actual               | \$    | 16.7           |          |              |            |           |                                                                                                                               |
|                                                   | Budget               | \$    | 12.6           | \$       | 4.1          | 33%        |           | Several apartment complexes contributed to higher impact fees.                                                                |
|                                                   | Prior Year           |       | 14.9           | \$       | 1.8          | 12%        |           |                                                                                                                               |
| Change in Net Position After Contributions (\$M)  | Actual               | \$    | 37.5           |          |              |            |           |                                                                                                                               |
|                                                   | Budget               | \$    | 15.3           | \$       | 22.2         | *          |           |                                                                                                                               |
|                                                   | Prior Year           |       | 31.0           | \$       | 6.5          | 21%        |           |                                                                                                                               |