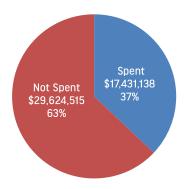

## NEW BRAUNFELS UTLITIES OVERVIEW COMPARISON TO BUDGET & PRIOR FISCAL YEAR For the Period Ending April 30, 2024

|                                                   |                      | Δ     | MOUNT          | \        | /ARIANCE*    | % CHANGE   | FAV/UNFAV | Variance Explanation +/-30%                                                                                                   |
|---------------------------------------------------|----------------------|-------|----------------|----------|--------------|------------|-----------|-------------------------------------------------------------------------------------------------------------------------------|
|                                                   | EI                   | ECTF. | oic .          |          |              |            |           |                                                                                                                               |
| Sales Volume (MWh)                                | Actual               | EUIR  | 1,269.3        |          |              |            | -         |                                                                                                                               |
|                                                   | Budget               |       | 1,423.2        |          | (153.9)      | -11%       |           |                                                                                                                               |
|                                                   | Prior Year           |       | 1,284.4        |          | (15.1)       | -1%        |           |                                                                                                                               |
| Revenues (\$M)                                    | Actual               | \$    | 149.0          |          |              |            |           |                                                                                                                               |
| Nevertues (phr)                                   |                      |       |                | <b>.</b> | 4.0          | 20/        |           |                                                                                                                               |
|                                                   | Budget<br>Prior Year | \$    | 144.8<br>147.5 | \$<br>\$ | 4.2<br>1.5   | 3%<br>1%   |           |                                                                                                                               |
|                                                   | 11101 1041           |       | 117.0          | •        |              |            |           |                                                                                                                               |
| Gross Margin (\$M)                                | Actual               | \$    | 46.3           |          |              |            |           |                                                                                                                               |
| (Total Operating Revenues Minus Purchased Pwr)    | Budget               | \$    | 41.7           | \$       | 4.6          | 11%        |           |                                                                                                                               |
|                                                   | Prior Year           |       | 37.9           | \$       | 8.5          | 22%        |           |                                                                                                                               |
| Operating Income (\$M)                            | Actual               | \$    | 24.2           |          |              |            |           |                                                                                                                               |
|                                                   |                      |       |                |          |              |            |           | Higher VTD operating revenues. Primarily from residential                                                                     |
|                                                   | Budget               | \$    | 14.5           | \$       | 9.6          | 66%        |           | Higher YTD operating revenues. Primarily from residential.                                                                    |
|                                                   | Prior Year           |       | 16.9           | \$       | 7.3          | 43%        |           | Higher operating revenues year-over-year. Primarily from lower<br>Purchased Power costs                                       |
|                                                   | THO Tour             |       | 10.0           | Ψ        | 7.0          | 4370       |           | Turchasea Tower costs                                                                                                         |
|                                                   |                      | VATE  |                |          |              |            |           |                                                                                                                               |
| Sales Volume (Million Gallons)                    | Actual<br>Budget     |       | 3.3<br>3.3     |          | (0.0)        | 0%         |           |                                                                                                                               |
|                                                   | Prior Year           |       | 3.1            |          | 0.2          | 5%         |           |                                                                                                                               |
|                                                   |                      |       |                |          |              |            |           |                                                                                                                               |
| Revenues (\$M)                                    | Actual               | \$    | 30.4           | <b>.</b> | 4.0          | F0/        |           |                                                                                                                               |
|                                                   | Budget<br>Prior Year | \$    | 32.0<br>25.8   | \$<br>\$ | (1.6)<br>4.6 | -5%<br>18% |           |                                                                                                                               |
|                                                   | 11101 1041           |       | 20.0           | •        |              |            |           |                                                                                                                               |
| Gross Margin (\$M)                                | Actual               | \$    | 21.3           |          |              |            |           |                                                                                                                               |
| (Total Operating Revenues Minus Purchased Water)  | Budget               | \$    | 22.7           | \$       | (1.3)        | -6%        |           |                                                                                                                               |
|                                                   | Prior Year           |       | 20.0           | \$       | 1.3          | 6%         |           |                                                                                                                               |
| Operating Income (\$M)                            | Actual               | \$    | (8.0)          |          |              |            |           |                                                                                                                               |
|                                                   |                      |       |                |          |              |            |           | Lower YTD operating expenses. Primarily from Transmission &                                                                   |
|                                                   | Budget               | \$    | (3.6)          | \$       | 2.8          | -78%       |           | Distribution and Support Services Allocation.                                                                                 |
|                                                   | Prior Year           |       | 1.6            | \$       | (2.4)        | *          |           | Higher YTD operating expenses compared to Prior Year. Primarily from<br>Purchased Water costs and Support Service Allocation. |
|                                                   |                      |       |                |          |              |            |           |                                                                                                                               |
| Revenues (\$M)                                    | Actual               | 1EW   | 26.3           |          |              |            |           |                                                                                                                               |
|                                                   | Budget               | \$    | 29.3           | \$       | (3.0)        | -10%       |           |                                                                                                                               |
|                                                   | Prior Year           |       | 24.0           | \$       | 2.3          | 9%         |           |                                                                                                                               |
| Operating Income (\$M)                            | Actual               | \$    | 4.7            |          |              |            |           |                                                                                                                               |
| operating meanic (airi)                           | Budget               | \$    | 4.5            | \$       | 0.1          | 2%         |           |                                                                                                                               |
|                                                   | Prior Year           |       | 5.1            | \$       | (0.5)        | -9%        |           |                                                                                                                               |
|                                                   | co                   | MBIN  | ED             |          |              |            |           |                                                                                                                               |
| Operating Expenses (\$M)**                        | Actual               | \$    | 37.3           |          |              |            |           |                                                                                                                               |
|                                                   | Budget               | \$    | 46.2           | \$       | (8.8)        | -19%       |           |                                                                                                                               |
|                                                   | Prior Year           |       | 33.1           | \$       | 4.3          | 13%        |           |                                                                                                                               |
| Operating Income (\$M)                            | Actual               | \$    | 28.0           |          |              |            |           |                                                                                                                               |
|                                                   |                      |       |                |          |              |            |           | YTD Electric Service revenues are greater than budget, primarily from                                                         |
|                                                   | Budget               | \$    | 15.5           | \$       | 12.5         | 81%        |           | Residential, and Water & Wastewater expenses being lower than<br>expected at this time.                                       |
|                                                   | Prior Year           | Ψ     | 23.6           | \$       | 4.5          | 19%        |           |                                                                                                                               |
|                                                   |                      |       |                |          |              |            |           |                                                                                                                               |
| Change in Net Position Before Contributions (\$M) | Actual               | \$    | 17.2           |          |              |            |           |                                                                                                                               |
|                                                   |                      |       |                |          |              |            |           | YTD Electric Service revenues are greater than budget, primarily from                                                         |
|                                                   | Budget               | \$    | (0.3)          | \$       | 17.5         | *          |           | Residential, and Water & Wastewater expenses are lower than<br>expected. Interest Income is also higher than budget.          |
|                                                   |                      |       |                |          |              |            |           | YTD Electric Operating expenses from the prior year are higher,                                                               |
|                                                   | Prior Year           |       | 12.7           | \$       | 4.6          | 36%        |           | primarily due to Purchase Power.                                                                                              |
| Impact Fees (\$M)                                 | Actual               | \$    | 16.7           |          |              |            |           |                                                                                                                               |
|                                                   | Budget               | \$    | 12.6           | \$       | 4.1          | 33%        |           | Several apartment complexes contributed to higher impact fees.                                                                |
|                                                   | Prior Year           |       | 14.9           | \$       | 1.8          | 12%        |           |                                                                                                                               |
| Change in Net Position After Contributions (\$M)  | Actual               | \$    | 37.5           |          |              |            |           |                                                                                                                               |
|                                                   | Budget               | \$    | 15.3           | \$       | 22.2         | *          |           |                                                                                                                               |
|                                                   | Prior Year           |       | 31.0           | \$       | 6.5          | 21%        |           |                                                                                                                               |