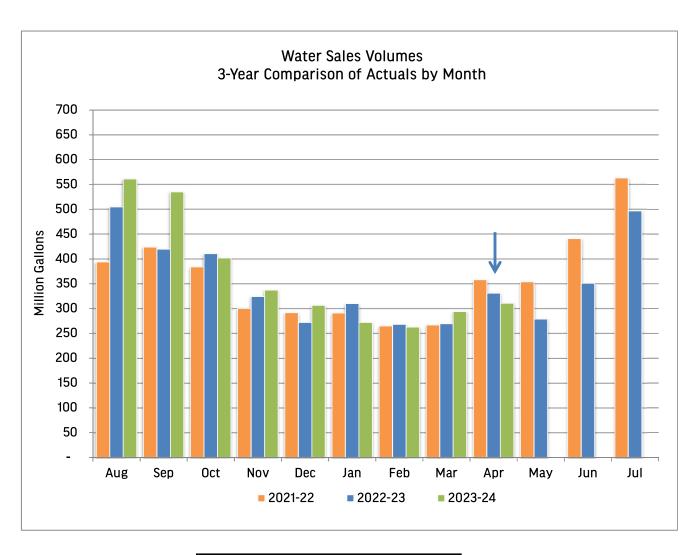

es increase of 77.5 million gallons (up 31.2% from budget)
    - Large General Services decrease of 71.1 million gallons (down 20.6% from budget)
    - Other Sales increase of 25.3 million gallons (up 81.1% from budget)
    - ReUse Water increase of 8.1 million gallons (up 486.8% from budget)

Monthly Rain Data Prior Year vs. Current Year Rolling 13 Months





| Month  | Actual | Budget |
|--------|--------|--------|
| Aug-23 | 561    | 531    |
| Sep-23 | 535    | 468    |
| Oct-23 | 402    | 392    |
| Nov-23 | 337    | 330    |
| Dec-23 | 306    | 317    |
| Jan-24 | 272    | 304    |
| Feb-24 | 263    | 289    |
| Mar-24 | 294    | 293    |
| Apr-24 | 311    | 371    |
| May-24 | -      | 368    |
| Jun-24 | -      | 394    |
| Jul-24 | -      | 482    |
| TOTAL  | 3,281  | 4,539  |



|       | Water Sales | s Volumes (Milli | ion Gallons) |
|-------|-------------|------------------|--------------|
| Month | 2021-22     | 2022-23          | 2023-24      |
| Aug   | 394         | 505              | 561          |
| Sep   | 424         | 420              | 535          |
| Oct   | 384         | 411              | 402          |
| Nov   | 300         | 324              | 337          |
| Dec   | 292         | 272              | 306          |
| Jan   | 291         | 310              | 272          |
| Feb   | 265         | 268              | 263          |
| Mar   | 267         | 269              | 294          |
| Apr   | 358         | 331              | 311          |
| May   | 354         | 279              | -            |
| Jun   | 441         | 351              | -