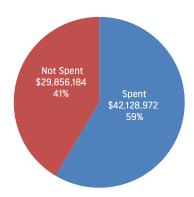

## NEW BRAUNFELS UTLITIES OVERVIEW COMPARISON TO BUDGET & PRIOR FISCAL YEAR For the Period Ending April 30, 2024

|                                                   |                      | Δ     | MOUNT          | \        | /ARIANCE*    | % CHANGE   | FAV/UNFAV | Variance Explanation +/-30%                                                                                                   |
|---------------------------------------------------|----------------------|-------|----------------|----------|--------------|------------|-----------|-------------------------------------------------------------------------------------------------------------------------------|
|                                                   | EI                   | ECTF. | oic .          |          |              |            |           |                                                                                                                               |
| Sales Volume (MWh)                                | Actual               | EUIR  | 1,269.3        |          |              |            | -         |                                                                                                                               |
|                                                   | Budget               |       | 1,423.2        |          | (153.9)      | -11%       |           |                                                                                                                               |
|                                                   | Prior Year           |       | 1,284.4        |          | (15.1)       | -1%        |           |                                                                                                                               |
| Revenues (\$M)                                    | Actual               | \$    | 149.0          |          |              |            |           |                                                                                                                               |
| Nevertues (phr)                                   |                      |       |                | <b>.</b> | 4.0          | 20/        |           |                                                                                                                               |
|                                                   | Budget<br>Prior Year | \$    | 144.8<br>147.5 | \$<br>\$ | 4.2<br>1.5   | 3%<br>1%   |           |                                                                                                                               |
|                                                   | 11101 1041           |       | 117.0          | •        |              |            |           |                                                                                                                               |
| Gross Margin (\$M)                                | Actual               | \$    | 46.3           |          |              |            |           |                                                                                                                               |
| (Total Operating Revenues Minus Purchased Pwr)    | Budget               | \$    | 41.7           | \$       | 4.6          | 11%        |           |                                                                                                                               |
|                                                   | Prior Year           |       | 37.9           | \$       | 8.5          | 22%        |           |                                                                                                                               |
| Operating Income (\$M)                            | Actual               | \$    | 24.2           |          |              |            |           |                                                                                                                               |
|                                                   |                      |       |                |          |              |            |           | Higher VTD operating revenues. Primarily from residential                                                                     |
|                                                   | Budget               | \$    | 14.5           | \$       | 9.6          | 66%        |           | Higher YTD operating revenues. Primarily from residential.                                                                    |
|                                                   | Prior Year           |       | 16.9           | \$       | 7.3          | 43%        |           | Higher operating revenues year-over-year. Primarily from lower<br>Purchased Power costs                                       |
|                                                   | THO Tour             |       | 10.0           | Ψ        | 7.0          | 4370       |           | Turchasea Tower costs                                                                                                         |
|                                                   |                      | VATE  |                |          |              |            |           |                                                                                                                               |
| Sales Volume (Million Gallons)                    | Actual<br>Budget     |       | 3.3<br>3.3     |          | (0.0)        | 0%         |           |                                                                                                                               |
|                                                   | Prior Year           |       | 3.1            |          | 0.2          | 5%         |           |                                                                                                                               |
|                                                   |                      |       |                |          |              |            |           |                                                                                                                               |
| Revenues (\$M)                                    | Actual               | \$    | 30.4           | <b>.</b> | 4.0          | F0/        |           |                                                                                                                               |
|                                                   | Budget<br>Prior Year | \$    | 32.0<br>25.8   | \$<br>\$ | (1.6)<br>4.6 | -5%<br>18% |           |                                                                                                                               |
|                                                   | 11101 1041           |       | 20.0           | •        |              |            |           |                                                                                                                               |
| Gross Margin (\$M)                                | Actual               | \$    | 21.3           |          |              |            |           |                                                                                                                               |
| (Total Operating Revenues Minus Purchased Water)  | Budget               | \$    | 22.7           | \$       | (1.3)        | -6%        |           |                                                                                                                               |
|                                                   | Prior Year           |       | 20.0           | \$       | 1.3          | 6%         |           |                                                                                                                               |
| Operating Income (\$M)                            | Actual               | \$    | (8.0)          |          |              |            |           |                                                                                                                               |
|                                                   |                      |       |                |          |              |            |           | Lower YTD operating expenses. Primarily from Transmission &                                                                   |
|                                                   | Budget               | \$    | (3.6)          | \$       | 2.8          | -78%       |           | Distribution and Support Services Allocation.                                                                                 |
|                                                   | Prior Year           |       | 1.6            | \$       | (2.4)        | *          |           | Higher YTD operating expenses compared to Prior Year. Primarily from<br>Purchased Water costs and Support Service Allocation. |
|                                                   |                      |       |                |          |              |            |           |                                                                                                                               |
| Revenues (\$M)                                    | Actual               | 1EW   | 26.3           |          |              |            |           |                                                                                                                               |
|                                                   | Budget               | \$    | 29.3           | \$       | (3.0)        | -10%       |           |                                                                                                                               |
|                                                   | Prior Year           |       | 24.0           | \$       | 2.3          | 9%         |           |                                                                                                                               |
| Operating Income (\$M)                            | Actual               | \$    | 4.7            |          |              |            |           |                                                                                                                               |
| operating meanic (airi)                           | Budget               | \$    | 4.5            | \$       | 0.1          | 2%         |           |                                                                                                                               |
|                                                   | Prior Year           |       | 5.1            | \$       | (0.5)        | -9%        |           |                                                                                                                               |
|                                                   | co                   | MBIN  | ED             |          |              |            |           |                                                                                                                               |
| Operating Expenses (\$M)**                        | Actual               | \$    | 37.3           |          |              |            |           |                                                                                                                               |
|                                                   | Budget               | \$    | 46.2           | \$       | (8.8)        | -19%       |           |                                                                                                                               |
|                                                   | Prior Year           |       | 33.1           | \$       | 4.3          | 13%        |           |                                                                                                                               |
| Operating Income (\$M)                            | Actual               | \$    | 28.0           |          |              |            |           |                                                                                                                               |
|                                                   |                      |       |                |          |              |            |           | YTD Electric Service revenues are greater than budget, primarily from                                                         |
|                                                   | Budget               | \$    | 15.5           | \$       | 12.5         | 81%        |           | Residential, and Water & Wastewater expenses being lower than<br>expected at this time.                                       |
|                                                   | Prior Year           | Ψ     | 23.6           | \$       | 4.5          | 19%        |           |                                                                                                                               |
|                                                   |                      |       |                |          |              |            |           |                                                                                                                               |
| Change in Net Position Before Contributions (\$M) | Actual               | \$    | 17.2           |          |              |            |           |                                                                                                                               |
|                                                   |                      |       |                |          |              |            |           | YTD Electric Service revenues are greater than budget, primarily from                                                         |
|                                                   | Budget               | \$    | (0.3)          | \$       | 17.5         | *          |           | Residential, and Water & Wastewater expenses are lower than<br>expected. Interest Income is also higher than budget.          |
|                                                   |                      |       |                |          |              |            |           | YTD Electric Operating expenses from the prior year are higher,                                                               |
|                                                   | Prior Year           |       | 12.7           | \$       | 4.6          | 36%        |           | primarily due to Purchase Power.                                                                                              |
| Impact Fees (\$M)                                 | Actual               | \$    | 16.7           |          |              |            |           |                                                                                                                               |
|                                                   | Budget               | \$    | 12.6           | \$       | 4.1          | 33%        |           | Several apartment complexes contributed to higher impact fees.                                                                |
|                                                   | Prior Year           |       | 14.9           | \$       | 1.8          | 12%        |           |                                                                                                                               |
| Change in Net Position After Contributions (\$M)  | Actual               | \$    | 37.5           |          |              |            |           |                                                                                                                               |
|                                                   | Budget               | \$    | 15.3           | \$       | 22.2         | *          |           |                                                                                                                               |
|                                                   | Prior Year           |       | 31.0           | \$       | 6.5          | 21%        |           |                                                                                                                               |