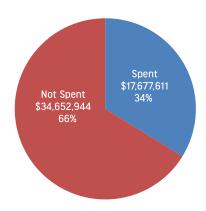

## NEW BRAUNFELS UTLITIES OVERVIEW COMPARISON TO BUDGET & PRIOR FISCAL YEAR For the Period Ending April 30, 2024

|                                                   |                      | Δ     | MOUNT          | \        | /ARIANCE*    | % CHANGE   | FAV/UNFAV | Variance Explanation +/-30%                                                                                                   |
|---------------------------------------------------|----------------------|-------|----------------|----------|--------------|------------|-----------|-------------------------------------------------------------------------------------------------------------------------------|
|                                                   | EI                   | ECTF. | oic .          |          |              |            |           |                                                                                                                               |
| Sales Volume (MWh)                                | Actual               | EUIR  | 1,269.3        |          |              |            | -         |                                                                                                                               |
|                                                   | Budget               |       | 1,423.2        |          | (153.9)      | -11%       |           |                                                                                                                               |
|                                                   | Prior Year           |       | 1,284.4        |          | (15.1)       | -1%        |           |                                                                                                                               |
| Revenues (\$M)                                    | Actual               | \$    | 149.0          |          |              |            |           |                                                                                                                               |
| Nevertues (phr)                                   |                      |       |                | <b>.</b> | 4.0          | 20/        |           |                                                                                                                               |
|                                                   | Budget<br>Prior Year | \$    | 144.8<br>147.5 | \$<br>\$ | 4.2<br>1.5   | 3%<br>1%   |           |                                                                                                                               |
|                                                   | 11101 1041           |       | 117.0          | •        |              |            |           |                                                                                                                               |
| Gross Margin (\$M)                                | Actual               | \$    | 46.3           |          |              |            |           |                                                                                                                               |
| (Total Operating Revenues Minus Purchased Pwr)    | Budget               | \$    | 41.7           | \$       | 4.6          | 11%        |           |                                                                                                                               |
|                                                   | Prior Year           |       | 37.9           | \$       | 8.5          | 22%        |           |                                                                                                                               |
| Operating Income (\$M)                            | Actual               | \$    | 24.2           |          |              |            |           |                                                                                                                               |
|                                                   |                      |       |                |          |              |            |           | Higher VTD operating revenues. Primarily from residential                                                                     |
|                                                   | Budget               | \$    | 14.5           | \$       | 9.6          | 66%        |           | Higher YTD operating revenues. Primarily from residential.                                                                    |
|                                                   | Prior Year           |       | 16.9           | \$       | 7.3          | 43%        |           | Higher operating revenues year-over-year. Primarily from lower<br>Purchased Power costs                                       |
|                                                   | THO Tour             |       | 10.0           | Ψ        | 7.0          | 4370       |           | Turchasea Tower costs                                                                                                         |
|                                                   |                      | VATE  |                |          |              |            |           |                                                                                                                               |
| Sales Volume (Million Gallons)                    | Actual<br>Budget     |       | 3.3<br>3.3     |          | (0.0)        | 0%         |           |                                                                                                                               |
|                                                   | Prior Year           |       | 3.1            |          | 0.2          | 5%         |           |                                                                                                                               |
|                                                   |                      |       |                |          |              |            |           |                                                                                                                               |
| Revenues (\$M)                                    | Actual               | \$    | 30.4           | <b>.</b> | 4.0          | F0/        |           |                                                                                                                               |
|                                                   | Budget<br>Prior Year | \$    | 32.0<br>25.8   | \$<br>\$ | (1.6)<br>4.6 | -5%<br>18% |           |                                                                                                                               |
|                                                   | 11101 1041           |       | 20.0           | •        |              |            |           |                                                                                                                               |
| Gross Margin (\$M)                                | Actual               | \$    | 21.3           |          |              |            |           |                                                                                                                               |
| (Total Operating Revenues Minus Purchased Water)  | Budget               | \$    | 22.7           | \$       | (1.3)        | -6%        |           |                                                                                                                               |
|                                                   | Prior Year           |       | 20.0           | \$       | 1.3          | 6%         |           |                                                                                                                               |
| Operating Income (\$M)                            | Actual               | \$    | (8.0)          |          |              |            |           |                                                                                                                               |
|                                                   |                      |       |                |          |              |            |           | Lower YTD operating expenses. Primarily from Transmission &                                                                   |
|                                                   | Budget               | \$    | (3.6)          | \$       | 2.8          | -78%       |           | Distribution and Support Services Allocation.                                                                                 |
|                                                   | Prior Year           |       | 1.6            | \$       | (2.4)        | *          |           | Higher YTD operating expenses compared to Prior Year. Primarily from<br>Purchased Water costs and Support Service Allocation. |
|                                                   |                      |       |                |          |              |            |           |                                                                                                                               |
| Revenues (\$M)                                    | Actual               | 1EW   | 26.3           |          |              |            |           |                                                                                                                               |
|                                                   | Budget               | \$    | 29.3           | \$       | (3.0)        | -10%       |           |                                                                                                                               |
|                                                   | Prior Year           |       | 24.0           | \$       | 2.3          | 9%         |           |                                                                                                                               |
| Operating Income (\$M)                            | Actual               | \$    | 4.7            |          |              |            |           |                                                                                                                               |
| operating meanic (airi)                           | Budget               | \$    | 4.5            | \$       | 0.1          | 2%         |           |                                                                                                                               |
|                                                   | Prior Year           |       | 5.1            | \$       | (0.5)        | -9%        |           |                                                                                                                               |
|                                                   | co                   | MBIN  | ED             |          |              |            |           |                                                                                                                               |
| Operating Expenses (\$M)**                        | Actual               | \$    | 37.3           |          |              |            |           |                                                                                                                               |
|                                                   | Budget               | \$    | 46.2           | \$       | (8.8)        | -19%       |           |                                                                                                                               |
|                                                   | Prior Year           |       | 33.1           | \$       | 4.3          | 13%        |           |                                                                                                                               |
| Operating Income (\$M)                            | Actual               | \$    | 28.0           |          |              |            |           |                                                                                                                               |
|                                                   |                      |       |                |          |              |            |           | YTD Electric Service revenues are greater than budget, primarily from                                                         |
|                                                   | Budget               | \$    | 15.5           | \$       | 12.5         | 81%        |           | Residential, and Water & Wastewater expenses being lower than<br>expected at this time.                                       |
|                                                   | Prior Year           | Ψ     | 23.6           | \$       | 4.5          | 19%        |           |                                                                                                                               |
|                                                   |                      |       |                |          |              |            |           |                                                                                                                               |
| Change in Net Position Before Contributions (\$M) | Actual               | \$    | 17.2           |          |              |            |           |                                                                                                                               |
|                                                   |                      |       |                |          |              |            |           | YTD Electric Service revenues are greater than budget, primarily from                                                         |
|                                                   | Budget               | \$    | (0.3)          | \$       | 17.5         | *          |           | Residential, and Water & Wastewater expenses are lower than<br>expected. Interest Income is also higher than budget.          |
|                                                   |                      |       |                |          |              |            |           | YTD Electric Operating expenses from the prior year are higher,                                                               |
|                                                   | Prior Year           |       | 12.7           | \$       | 4.6          | 36%        |           | primarily due to Purchase Power.                                                                                              |
| Impact Fees (\$M)                                 | Actual               | \$    | 16.7           |          |              |            |           |                                                                                                                               |
|                                                   | Budget               | \$    | 12.6           | \$       | 4.1          | 33%        |           | Several apartment complexes contributed to higher impact fees.                                                                |
|                                                   | Prior Year           |       | 14.9           | \$       | 1.8          | 12%        |           |                                                                                                                               |
| Change in Net Position After Contributions (\$M)  | Actual               | \$    | 37.5           |          |              |            |           |                                                                                                                               |
|                                                   | Budget               | \$    | 15.3           | \$       | 22.2         | *          |           |                                                                                                                               |
|                                                   | Prior Year           |       | 31.0           | \$       | 6.5          | 21%        |           |                                                                                                                               |