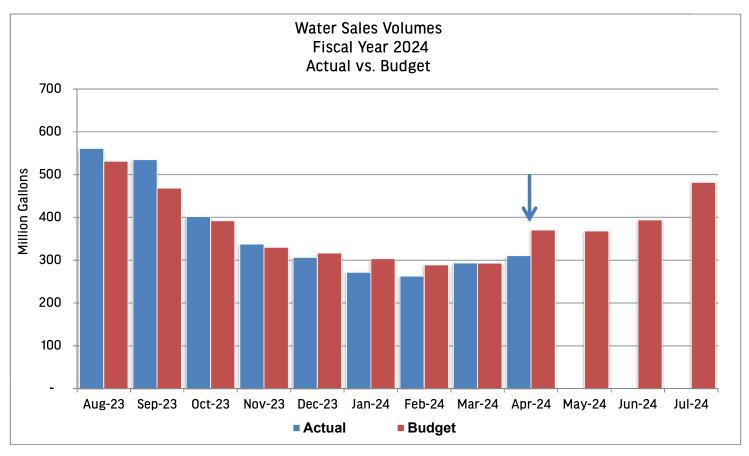

r contributors, by rate classification, towards the 13.8 million gallons change from budget:
    - Residential decrease of 45.3 million gallons (down 2.6% from budget)
    - Multi-Unit 5+ increase of 19.6 million gallons (up 9.1% from budget)
    - Residential Irrigation decrease of 45.5 million gallons (down 9.2% from budget)
    - Commercial Irrigation increase of 17.3 million gallons (up 9.8% from budget)
    - Small General Services increase of 77.5 million gallons (up 31.2% from budget)
    - Large General Services decrease of 71.1 million gallons (down 20.6% from budget)
    - Other Sales increase of 25.3 million gallons (up 81.1% from budget)
    - ReUse Water increase of 8.1 million gallons (up 486.8% from budget)

Monthly Rain Data Prior Year vs. Current Year Rolling 13 Months





| Month  | Actual | Budget |
|--------|--------|--------|
| Aug-23 | 561    | 531    |
| Sep-23 | 535    | 468    |
| Oct-23 | 402    | 392    |
| Nov-23 | 337    | 330    |
| Dec-23 | 306    | 317    |
| Jan-24 | 272    | 304    |
| Feb-24 | 263    | 289    |
| Mar-24 | 294    | 293    |
| Apr-24 | 311    | 371    |
| May-24 | -      | 368    |
| Jun-24 | -      | 394    |
| Jul-24 | -      | 482    |
| TOTAL  | 3,281  | 4,539  |



|       | Water Sales | s Volumes (Milli | ion Gallons) |
|-------|-------------|------------------|--------------|
| Month | 2021-22     | 2022-23          | 2023-24      |
| Aug   | 394         | 505              | 561          |
| Sep   | 424         | 420              | 535          |
| Oct   | 384         | 411              | 402          |
| Nov   | 30