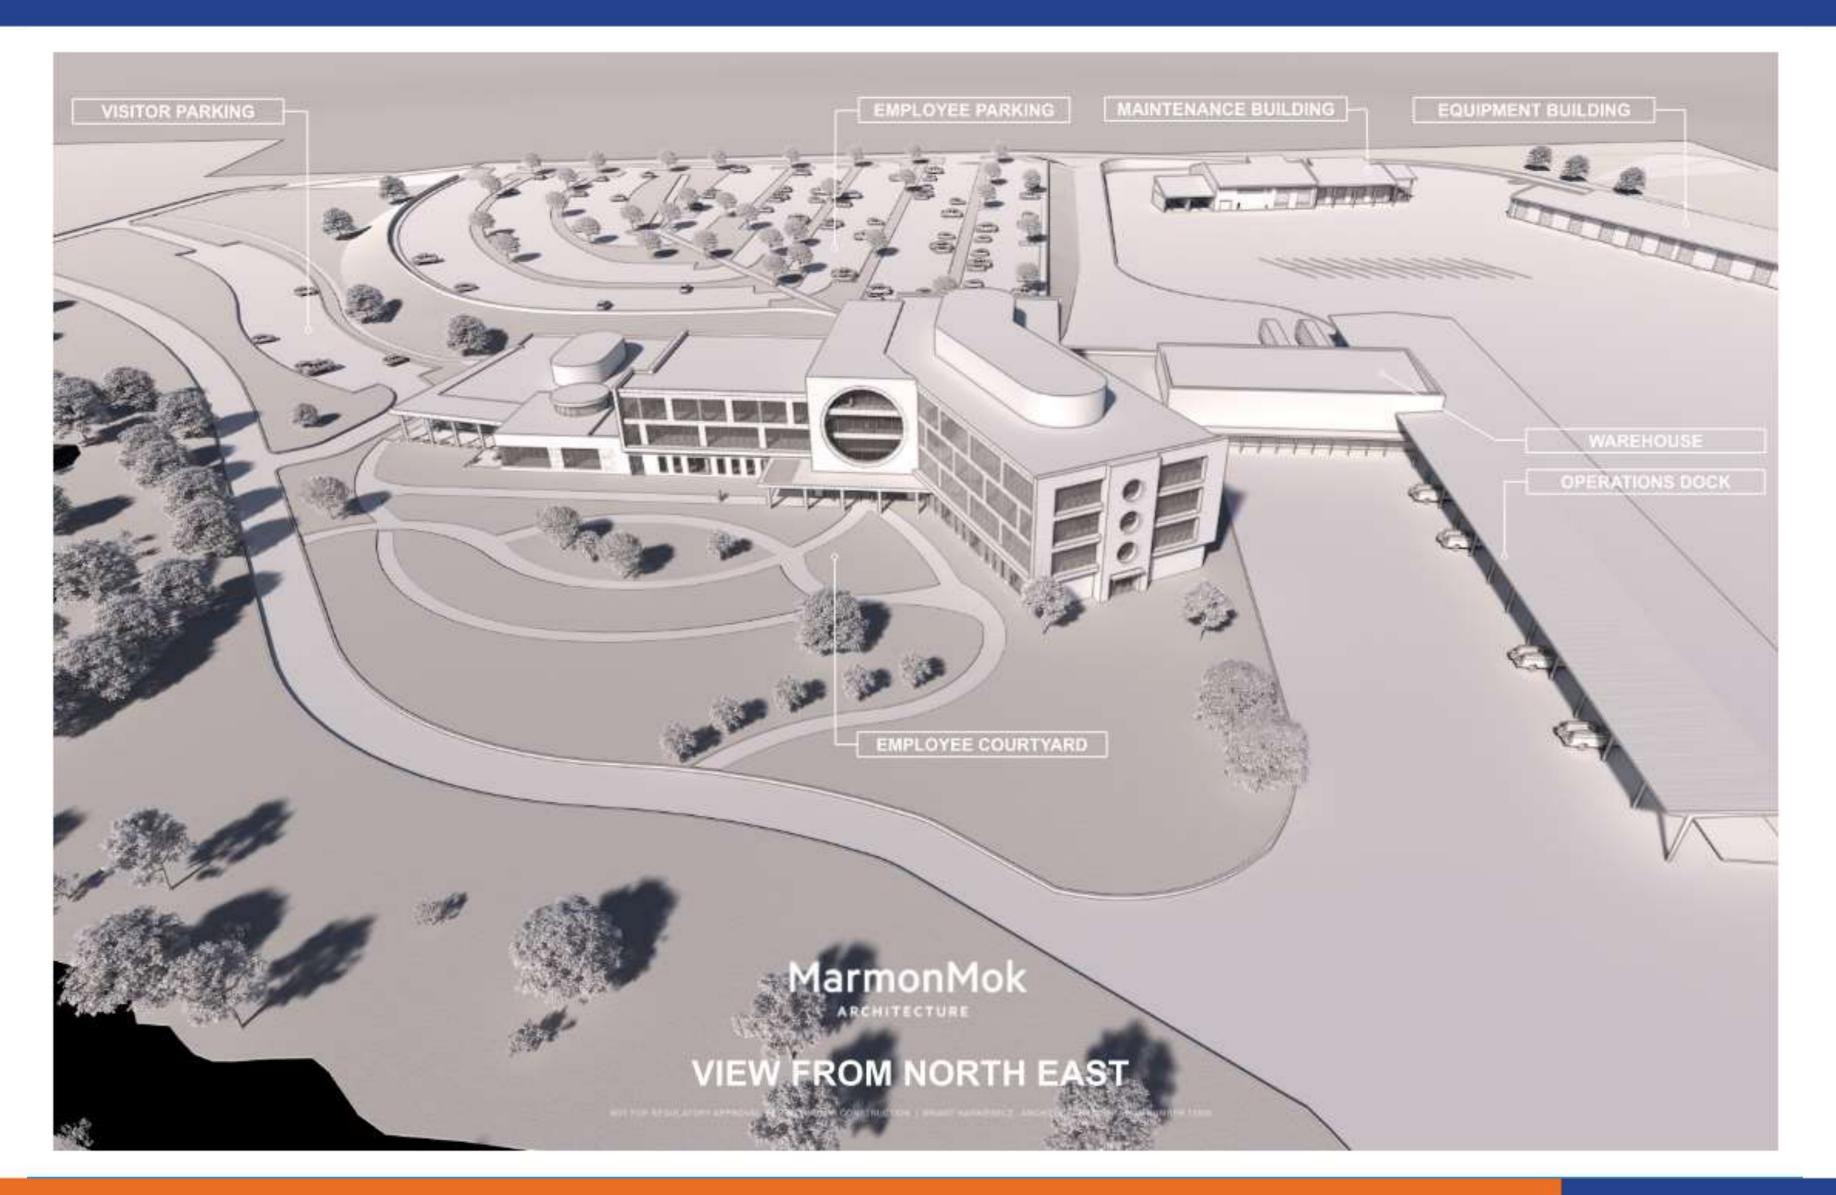

# Site Plan

#### NEW BRAUNFELS UTILITIES HEADQUARTERS | SCHEMATIC DESIGN ESC MEETING | 2024.05.13

#### Legend Key

- 1 Training and Testing Field
- 2 Equipment Building
- Recycle/Trash Dumpsters
- 4 Dock
- 5 Warehouse
- 6 Administration Bldg.
- 7 Indoor Storage
- Wire Storage
- 9 Pipe Storage
- (10) Wood Pole Storage
- (11) Transformer Storage
- (12) Steel Pole Storage (13) Maintenance Bldg.
- (14) Protection Area
- (15) Creek
- (16) Paved Yard
- (17) Oversized Parking
- (18) Fleet Parking
- 19 Employee Parking
- 20 Public Parking
- (21) Walking Trail
- 22 Crew Ops 23) Dock Parking
- 24) Bulk Storage
- 25) Employee Courtyard
- (26) Ground Storage Tank
- 27) Site Fencing
- (28) Monument Sign
- 29 Executive Parking 30 Covered Walkway

SITE PLAN | PAGE 2