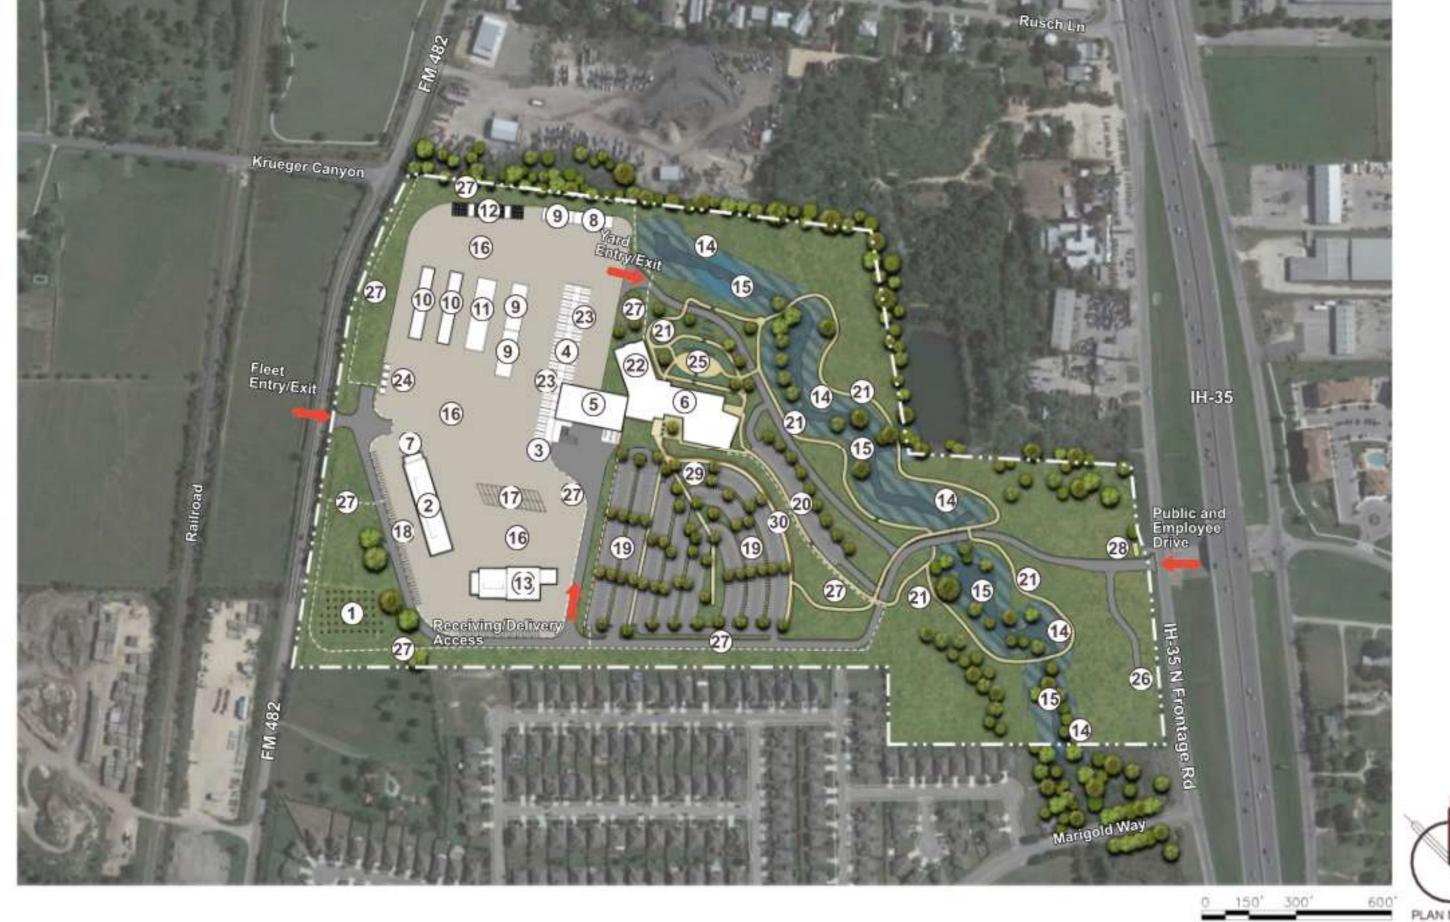

# Site Plan

#### NEW BRAUNFELS UTILITIES HEADQUARTERS | SCHEMATIC DESIGN ESC MEETING | 2024.05.13

#### Legend Key

- 1 Training and Testing Field
- 2 Equipment Building
- Recycle/Trash Dumpsters
- 4 Dock
- 5 Warehouse
- 6 Administration Bldg.
- 7 Indoor Storage
- Wire Storage
- 9 Pipe Storage
- (10) Wood Pole Storage
- (11) Transformer Storage
- (12) Steel Pole Storage (13) Maintenance Bldg.
- (14) Protection Area
- (15) Creek
- (16) Paved Yard
- (17) Oversized Parking
- (18) Fleet Parking
- 19 Employee Parking
- 20 Public Parking
- (21) Walking Trail
- 22 Crew Ops 23) Dock Parking
- 24) Bulk Storage
- 25) Employee Courtyard
- (26) Ground Storage Tank
- 27) Site Fencing
- (28) Monument Sign
- 29 Executive Parking 30 Covered Walkway

SITE PLAN | PAGE 2