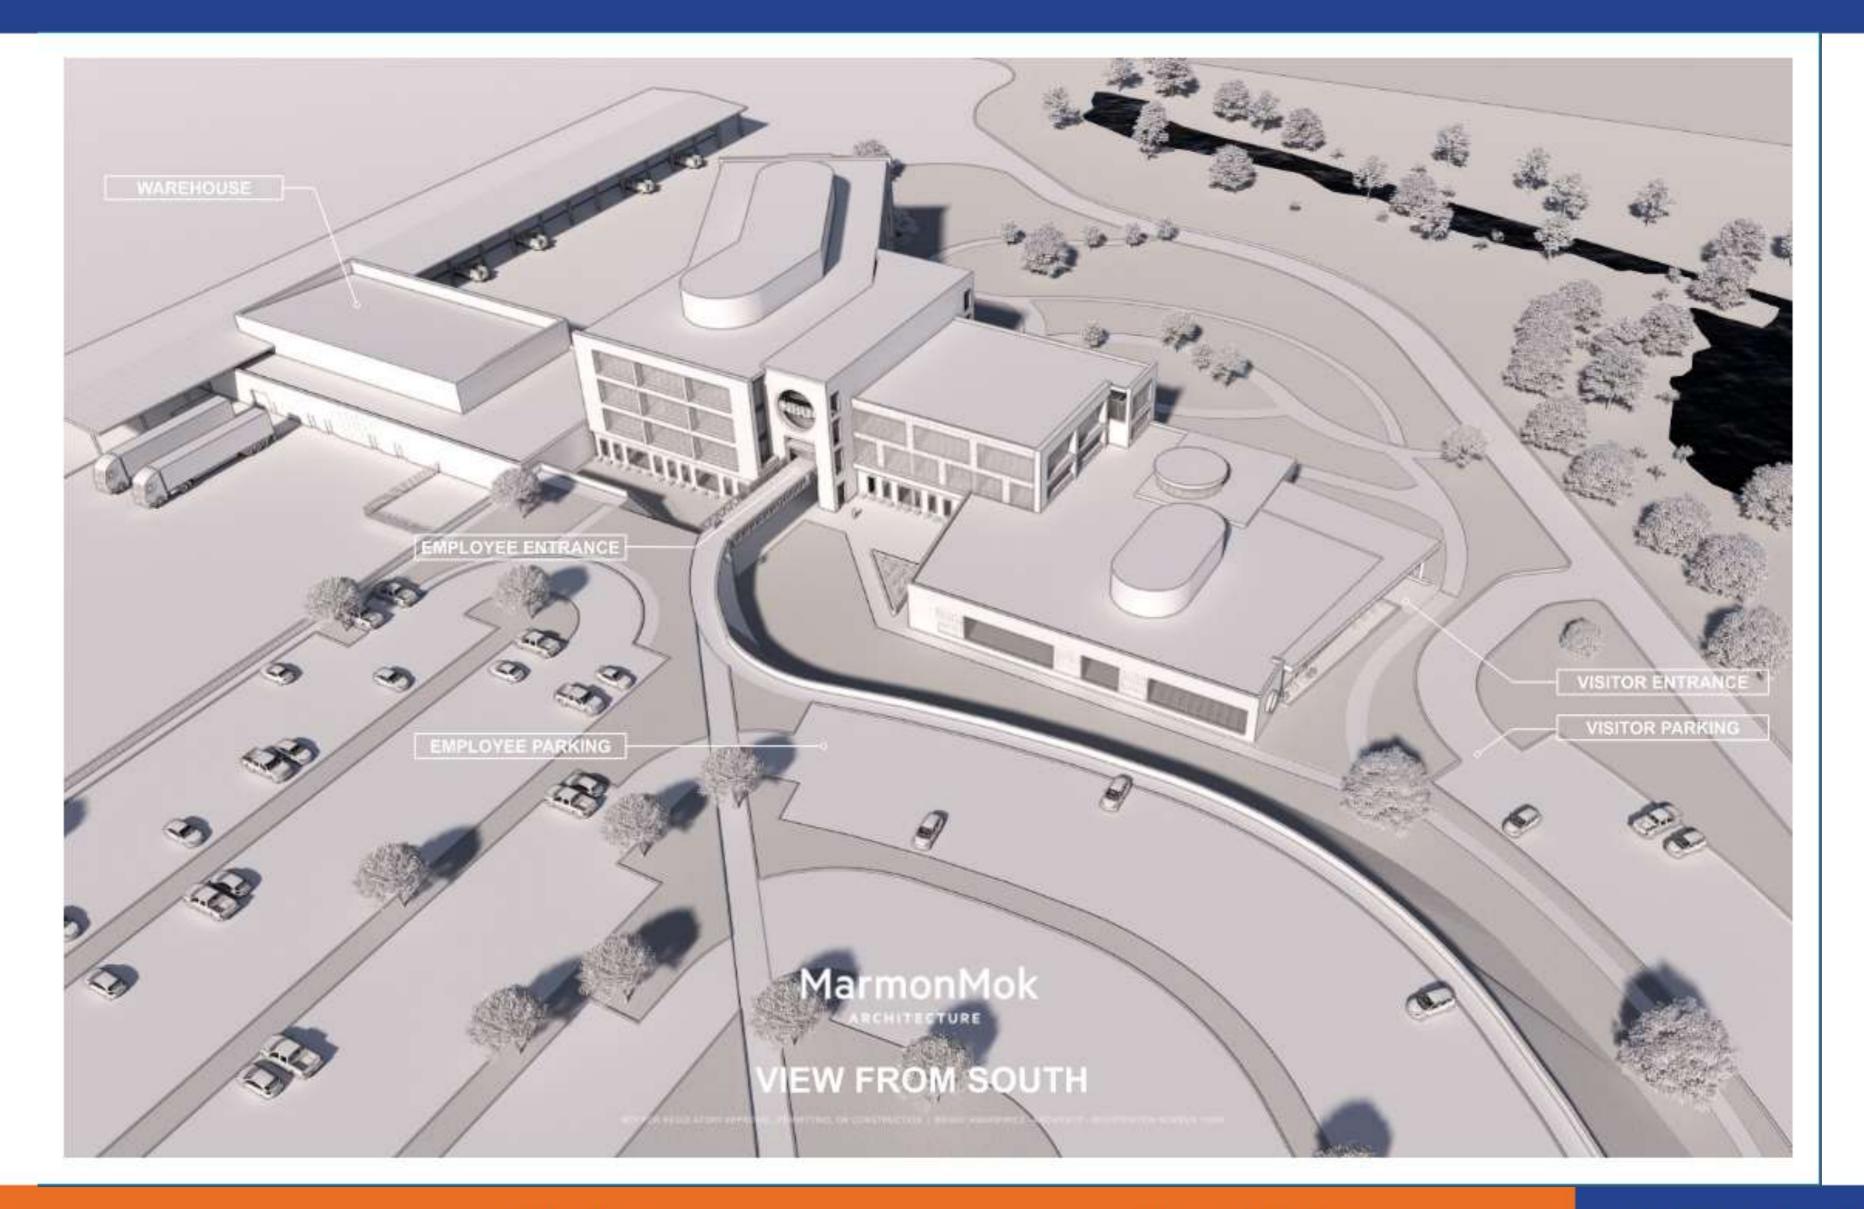

# Site Plan

#### NEW BRAUNFELS UTILITIES HEADQUARTERS | SCHEMATIC DESIGN ESC MEETING | 2024.05.13

#### Legend Key

- 1 Training and Testing Field
- 2 Equipment Building
- Recycle/Trash Dumpsters
- 4 Dock
- 5 Warehouse
- 6 Administration Bldg.
- 7 Indoor Storage
- Wire Storage
- 9 Pipe Storage
- (10) Wood Pole Storage
- (11) Transformer Storage
- (12) Steel Pole Storage (13) Maintenance Bldg.
- (14) Protection Area
- (15) Creek
- (16) Paved Yard
- (17) Oversized Parking
- (18) Fleet Parking
- 19 Employee Parking
- 20 Public Parking
- (21) Walking Trail
- 22 Crew Ops 23) Dock Parking
- 24) Bulk Storage
- 25) Employee Courtyard
- (26) Ground Storage Tank
- 27) Site Fencing
- (28) Monument Sign
- 29 Executive Parking 30 Covered Walkway

SITE PLAN | PAGE 2