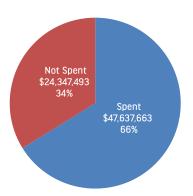

#### NEW BRAUNFELS UTLITIES OVERVIEW COMPARISON TO BUDGET & PRIOR FISCAL YEAR YTD - Amounts for the Period Ending May 31, 2024

|                                                   |                      | A          | MOUNT              |    | VARIANCE*        | % CHANGE   | FAV/UNFAV | Variance Explanation +/-30%                                                                                                   |
|---------------------------------------------------|----------------------|------------|--------------------|----|------------------|------------|-----------|-------------------------------------------------------------------------------------------------------------------------------|
|                                                   | El                   | _ECTR      | lC.                |    |                  |            |           |                                                                                                                               |
| Sales Volume (MWh)                                | Actual               |            | 1,407.0            |    |                  |            |           |                                                                                                                               |
|                                                   | Budget<br>Prior Year |            | 1,569.0<br>1,408.8 |    | (162.0)<br>(1.8) | -10%<br>0% |           |                                                                                                                               |
|                                                   | riioi reai           |            | 1,400.0            |    | (1.0)            | 0%         |           |                                                                                                                               |
| Revenues (\$M)                                    | Actual               | \$         | 166.5              |    |                  |            |           |                                                                                                                               |
|                                                   | Budget               | \$         | 159.0              | \$ | 7.4              | 5%         |           |                                                                                                                               |
|                                                   | Prior Year           |            | 160.8              | \$ | 5.7              | 4%         |           |                                                                                                                               |
| Gross Margin (\$M)                                | Actual               | \$         | 52.3               |    |                  |            |           |                                                                                                                               |
| (Total Operating Revenues Minus Purchased Pwr)    | Budget               | \$         | 44.5               | \$ | 7.8              | 17%        |           |                                                                                                                               |
|                                                   | Prior Year           |            | 44.0               | \$ | 8.3              | 19%        |           |                                                                                                                               |
| Operating Income (\$M)                            | Actual               | \$         | 27.7               |    |                  |            |           |                                                                                                                               |
|                                                   | Pudgot               | 4          | 14.5               | •  | 13.2             | 91%        |           | Higher YTD operating revenues,primarily from residential. Lower                                                               |
|                                                   | Budget               | \$         | 14.5               | \$ | 13.2             | 91%        |           | operating expenses to-date.  Higher operating revenues year-over-year. Primarily from Power Power                             |
|                                                   | Prior Year           |            | 20.6               | \$ | 7.0              | 34%        |           | Costs.                                                                                                                        |
|                                                   | V                    | NATE       | R                  |    |                  |            |           |                                                                                                                               |
| Sales Volume (Million Gallons)                    | Actual               |            | 3.6                |    |                  |            |           |                                                                                                                               |
|                                                   | Budget               |            | 3.7                |    | (0.1)            | -1%        |           |                                                                                                                               |
|                                                   | Prior Year           |            | 3.4                |    | 0.2              | 7%         |           |                                                                                                                               |
| Revenues (\$M)                                    | Actual               | \$         | 33.6               |    |                  |            |           |                                                                                                                               |
|                                                   | Budget               | \$         | 35.7               | \$ | (2.1)            | -6%        |           |                                                                                                                               |
|                                                   | Prior Year           |            | 28.2               | \$ | 5.4              | 19%        |           |                                                                                                                               |
| Gross Margin (\$M)                                | Actual               | \$         | 23.6               |    |                  |            |           |                                                                                                                               |
| (Total Operating Revenues Minus Purchased Water)  | Budget               | \$         | 25.4               | \$ | (1.8)            | -7%        |           |                                                                                                                               |
|                                                   | Prior Year           |            | 21.9               | \$ | 1.6              | 7%         |           |                                                                                                                               |
| Operating Income (\$M)                            | Actual               | \$         | (1.0)              |    |                  |            |           |                                                                                                                               |
| operating meetic (4) iy                           | Budget               | \$         | (3.6)              | \$ | 2.7              | -74%       |           | Lower YTD operating expenses.                                                                                                 |
|                                                   | Prior Year           |            | 1.5                | \$ | (2.4)            | *          |           | Higher YTD operating expenses compared to Prior Year. Primarily from<br>Purchased Water costs and Support Service Allocation. |
|                                                   | THOI TEAT            |            | 1.5                | Ψ  | (2.4)            |            |           | r di chased water costs and support service Anocation.                                                                        |
| Poyonuse (*M)                                     |                      | TEW        |                    |    |                  |            |           |                                                                                                                               |
| Revenues (\$M)                                    | Actual<br>Budget     | \$<br>\$   | 29.4<br>32.7       | \$ | (3.2)            | -10%       |           |                                                                                                                               |
|                                                   | Prior Year           | ·          | 26.5               | \$ | 2.9              | 11%        |           |                                                                                                                               |
| Organities Income (AM)                            | A -41                | Φ.         | F 0                |    |                  |            |           |                                                                                                                               |
| Operating Income (\$M)                            | Actual<br>Budget     | \$<br>\$   | 5.3<br>5.3         | \$ | 0.0              | 0%         |           |                                                                                                                               |
|                                                   | Prior Year           | •          | 5.6                | \$ | (0.3)            | -5%        |           |                                                                                                                               |
|                                                   |                      |            |                    |    |                  |            |           |                                                                                                                               |
| Operating Expenses (\$M)**                        | Actual               | MBIN<br>\$ | 41.4               |    |                  |            |           |                                                                                                                               |
| Operating Expenses (pri)                          | Budget               | \$         | 50.9               | \$ | (9.5)            | -19%       |           |                                                                                                                               |
|                                                   | Prior Year           |            | 36.6               | \$ | 4.7              | 13%        |           |                                                                                                                               |
| Operating Income (\$M)                            | Actual               | \$         | 32.0               |    |                  |            |           |                                                                                                                               |
| Operating income (\$14)                           | Actual               | Ψ          | 32.0               |    |                  |            |           | YTD Electric Service revenues are greater than budget, primarily from                                                         |
|                                                   | Budget               | \$         | 16.1               | \$ | 15.9             | 98%        |           | Residential, and Water & Wastewater expenses being lower than<br>expected at this time.                                       |
|                                                   | Prior Year           | Ψ          | 27.7               | \$ | 4.3              | 16%        |           | oxpected at this time.                                                                                                        |
|                                                   |                      |            |                    |    |                  |            |           |                                                                                                                               |
| Change in Net Position Before Contributions (\$M) | Actual               | \$         | 21.1               |    |                  |            |           | YTD Electric Service revenues are greater than budget, primarily from                                                         |
|                                                   |                      |            |                    |    |                  |            |           | Residential, and Water & Wastewater expenses are lower than expected.                                                         |
|                                                   | Budget               | \$         | (1.4)              | \$ | 22.6             | *          |           | Interest Income is also higher than budget.  YTD Electric Operating expenses from the prior year are higher, primarily        |
|                                                   | Prior Year           |            | 15.3               | \$ | 5.8              | 38%        |           | due to Purchase Power.                                                                                                        |
| Import Foce (CM)                                  |                      |            | 00.7               |    |                  |            |           |                                                                                                                               |
| Impact Fees (\$M)                                 | Actual<br>Budget     | \$<br>\$   | 22.7<br>14.0       | \$ | 8.7              | 62%        |           | Several apartment complexes contributed to higher impact fees.                                                                |
|                                                   | Prior Year           | Ψ          | 22.1               | \$ | 0.6              | 3%         |           |                                                                                                                               |
|                                                   |                      |            |                    |    |                  |            |           |                                                                                                                               |
| Change in Net Position After Contributions (\$M)  | Actual               | \$<br>\$   | 47.7<br>15.9       | \$ | 31.8             | *          |           |                                                                                                                               |
|                                                   | Budget<br>Prior Year | Ф          | 41.6               | \$ | 6.1              | 15%        |           |                                                                                                                               |
|                                                   |                      |            |                    |    |                  |            |           |                                                                                                                               |