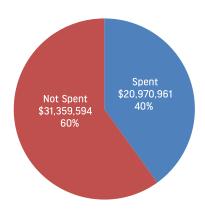

#### NEW BRAUNFELS UTLITIES OVERVIEW COMPARISON TO BUDGET & PRIOR FISCAL YEAR YTD - Amounts for the Period Ending May 31, 2024

|                                                   |                      | A          | MOUNT              |    | VARIANCE*        | % CHANGE   | FAV/UNFAV | Variance Explanation +/-30%                                                                                                   |
|---------------------------------------------------|----------------------|------------|--------------------|----|------------------|------------|-----------|-------------------------------------------------------------------------------------------------------------------------------|
|                                                   | El                   | _ECTR      | lC.                |    |                  |            |           |                                                                                                                               |
| Sales Volume (MWh)                                | Actual               |            | 1,407.0            |    |                  |            |           |                                                                                                                               |
|                                                   | Budget<br>Prior Year |            | 1,569.0<br>1,408.8 |    | (162.0)<br>(1.8) | -10%<br>0% |           |                                                                                                                               |
|                                                   | riioi reai           |            | 1,400.0            |    | (1.0)            | 0%         |           |                                                                                                                               |
| Revenues (\$M)                                    | Actual               | \$         | 166.5              |    |                  |            |           |                                                                                                                               |
|                                                   | Budget               | \$         | 159.0              | \$ | 7.4              | 5%         |           |                                                                                                                               |
|                                                   | Prior Year           |            | 160.8              | \$ | 5.7              | 4%         |           |                                                                                                                               |
| Gross Margin (\$M)                                | Actual               | \$         | 52.3               |    |                  |            |           |                                                                                                                               |
| (Total Operating Revenues Minus Purchased Pwr)    | Budget               | \$         | 44.5               | \$ | 7.8              | 17%        |           |                                                                                                                               |
|                                                   | Prior Year           |            | 44.0               | \$ | 8.3              | 19%        |           |                                                                                                                               |
| Operating Income (\$M)                            | Actual               | \$         | 27.7               |    |                  |            |           |                                                                                                                               |
|                                                   | Pudgot               | 4          | 14.5               | •  | 13.2             | 91%        |           | Higher YTD operating revenues,primarily from residential. Lower                                                               |
|                                                   | Budget               | \$         | 14.5               | \$ | 13.2             | 91%        |           | operating expenses to-date.  Higher operating revenues year-over-year. Primarily from Power Power                             |
|                                                   | Prior Year           |            | 20.6               | \$ | 7.0              | 34%        |           | Costs.                                                                                                                        |
|                                                   | V                    | NATE       | R                  |    |                  |            |           |                                                                                                                               |
| Sales Volume (Million Gallons)                    | Actual               |            | 3.6                |    |                  |            |           |                                                                                                                               |
|                                                   | Budget               |            | 3.7                |    | (0.1)            | -1%        |           |                                                                                                                               |
|                                                   | Prior Year           |            | 3.4                |    | 0.2              | 7%         |           |                                                                                                                               |
| Revenues (\$M)                                    | Actual               | \$         | 33.6               |    |                  |            |           |                                                                                                                               |
|                                                   | Budget               | \$         | 35.7               | \$ | (2.1)            | -6%        |           |                                                                                                                               |
|                                                   | Prior Year           |            | 28.2               | \$ | 5.4              | 19%        |           |                                                                                                                               |
| Gross Margin (\$M)                                | Actual               | \$         | 23.6               |    |                  |            |           |                                                                                                                               |
| (Total Operating Revenues Minus Purchased Water)  | Budget               | \$         | 25.4               | \$ | (1.8)            | -7%        |           |                                                                                                                               |
|                                                   | Prior Year           |            | 21.9               | \$ | 1.6              | 7%         |           |                                                                                                                               |
| Operating Income (\$M)                            | Actual               | \$         | (1.0)              |    |                  |            |           |                                                                                                                               |
| operating meetic (4) iy                           | Budget               | \$         | (3.6)              | \$ | 2.7              | -74%       |           | Lower YTD operating expenses.                                                                                                 |
|                                                   | Prior Year           |            | 1.5                | \$ | (2.4)            | *          |           | Higher YTD operating expenses compared to Prior Year. Primarily from<br>Purchased Water costs and Support Service Allocation. |
|                                                   | THOI TEAT            |            | 1.5                | Ψ  | (2.4)            |            |           | r di chased water costs and support service Anocation.                                                                        |
| Poyonuse (*M)                                     |                      | TEW        |                    |    |                  |            |           |                                                                                                                               |
| Revenues (\$M)                                    | Actual<br>Budget     | \$<br>\$   | 29.4<br>32.7       | \$ | (3.2)            | -10%       |           |                                                                                                                               |
|                                                   | Prior Year           | ·          | 26.5               | \$ | 2.9              | 11%        |           |                                                                                                                               |
| Organities Income (AM)                            | A -41                | Φ.         | F 0                |    |                  |            |           |                                                                                                                               |
| Operating Income (\$M)                            | Actual<br>Budget     | \$<br>\$   | 5.3<br>5.3         | \$ | 0.0              | 0%         |           |                                                                                                                               |
|                                                   | Prior Year           | •          | 5.6                | \$ | (0.3)            | -5%        |           |                                                                                                                               |
|                                                   |                      |            |                    |    |                  |            |           |                                                                                                                               |
| Operating Expenses (\$M)**                        | Actual               | MBIN<br>\$ | 41.4               |    |                  |            |           |                                                                                                                               |
| Operating Expenses (pri)                          | Budget               | \$         | 50.9               | \$ | (9.5)            | -19%       |           |                                                                                                                               |
|                                                   | Prior Year           |            | 36.6               | \$ | 4.7              | 13%        |           |                                                                                                                               |
| Operating Income (\$M)                            | Actual               | \$         | 32.0               |    |                  |            |           |                                                                                                                               |
| Operating income (\$14)                           | Actual               | Ψ          | 32.0               |    |                  |            |           | YTD Electric Service revenues are greater than budget, primarily from                                                         |
|                                                   | Budget               | \$         | 16.1               | \$ | 15.9             | 98%        |           | Residential, and Water & Wastewater expenses being lower than<br>expected at this time.                                       |
|                                                   | Prior Year           | Ψ          | 27.7               | \$ | 4.3              | 16%        |           | oxpected at this time.                                                                                                        |
|                                                   |                      |            |                    |    |                  |            |           |                                                                                                                               |
| Change in Net Position Before Contributions (\$M) | Actual               | \$         | 21.1               |    |                  |            |           | YTD Electric Service revenues are greater than budget, primarily from                                                         |
|                                                   |                      |            |                    |    |                  |            |           | Residential, and Water & Wastewater expenses are lower than expected.                                                         |
|                                                   | Budget               | \$         | (1.4)              | \$ | 22.6             | *          |           | Interest Income is also higher than budget.  YTD Electric Operating expenses from the prior year are higher, primarily        |
|                                                   | Prior Year           |            | 15.3               | \$ | 5.8              | 38%        |           | due to Purchase Power.                                                                                                        |
| Import Foce (CM)                                  |                      |            | 00.7               |    |                  |            |           |                                                                                                                               |
| Impact Fees (\$M)                                 | Actual<br>Budget     | \$<br>\$   | 22.7<br>14.0       | \$ | 8.7              | 62%        |           | Several apartment complexes contributed to higher impact fees.                                                                |
|                                                   | Prior Year           | Ψ          | 22.1               | \$ | 0.6              | 3%         |           |                                                                                                                               |
|                                                   |                      |            |                    |    |                  |            |           |                                                                                                                               |
| Change in Net Position After Contributions (\$M)  | Actual               | \$<br>\$   | 47.7<br>15.9       | \$ | 31.8             | *          |           |                                                                                                                               |
|                                                   | Budget<br>Prior Year | Ф          | 41.6               | \$ | 6.1              | 15%        |           |                                                                                                                               |
|                                                   |                      |            |                    |    |                  |            |           |                                                                                                                               |