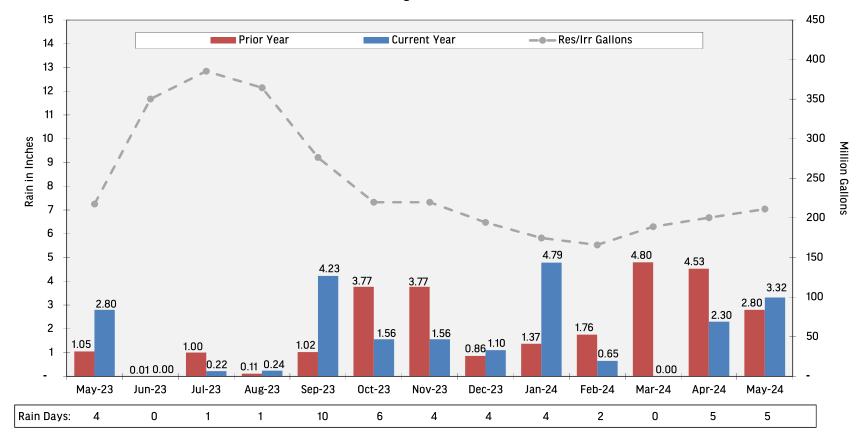

|                                                             | MTI<br>Actu     |                      |    | MTD<br>Budget                           |          | Variance              | % Variance   | _ |      | TD<br>tual             |          | YTD<br>Budget            | ٧  | ariance            | % Variance   |
|-------------------------------------------------------------|-----------------|----------------------|----|-----------------------------------------|----------|-----------------------|--------------|---|------|------------------------|----------|--------------------------|----|--------------------|--------------|
| VOLUME/RATES                                                |                 |                      |    |                                         |          |                       |              |   |      |                        |          |                          |    |                    |              |
| Electric Sales kWh                                          |                 | 1,115                |    | 145,807                                 |          | (4,692)               | -3%          |   |      | 407,022                |          | 1,569,003                |    | (161,981)          | -10%         |
| Electric Sales Rate Per kWh                                 |                 | 1200                 | \$ | 0.0951                                  | \$       | 0.0250                | 26%          |   | \$   | 0.1155                 | \$       | 0.0992                   | \$ | 0.0163             | 16%          |
| Purchased kWh                                               |                 | 7,856                | 4  | 169,368                                 | 4        | 18,488                | 11%          |   |      | ,563,297               | 4        | 1,610,906                | 4  | (47,609)           | -3%          |
| Purchased Rate per kWh                                      |                 | 0610<br>0.835        | \$ | 0.0671<br>368,308                       | \$       | (0.0062)              | -9%          |   | \$   | 0.0730                 | \$       | 0.0711                   | \$ | 0.0019             | 3%           |
| Gallons Sold<br>Rate per 1,000 Gallons Sold                 |                 | 9.43                 | \$ | 10.01                                   | \$       | (37,472)<br>(0.57)    | -10%<br>-6%  |   | \$   | 3,612,106<br>9.07      | \$       | 3,663,356<br>9.60        | \$ | (51,250)<br>(0.53) | -1%<br>-5%   |
| OPERATING REVENUES                                          |                 |                      |    |                                         |          |                       |              | _ |      |                        |          |                          |    |                    |              |
| SERVICE REVENUE                                             |                 |                      |    |                                         |          |                       |              |   |      |                        |          |                          |    |                    |              |
| Electric Service                                            | \$ 16           |                      | \$ | 13,862                                  | \$       | 3,078                 | 22%          |   | \$   |                        | \$       | 155,583                  | \$ | 6,935              | 4%           |
| Water Service                                               |                 | 1,120                |    | 3,685                                   |          | (565)                 | -15%         |   |      | 32,754                 |          | 35,152                   |    | (2,398)            | -7%          |
| Wastewater Service TOTAL SERVICE REVENUE                    |                 | ,075<br>, <b>135</b> | \$ | 3,353<br>20,900                         | \$       | (278)<br>2,235        | -8%<br>11%   | _ | \$ 2 | 29,125<br>24,397       | \$       | 32,476<br><b>223,211</b> | \$ | (3,351)<br>1,186   | -10%<br>1%   |
| TOTAL SERVICE REVERSE                                       | Ψ 23            | ,100                 | Ψ  | 20,300                                  | Ψ        | 2,233                 | 1170         |   | Ψ 2  | .24,557                | Ψ        | 225,211                  | Ψ  | 1,100              | 170          |
| OTHER OPERATING REVENUE                                     |                 |                      |    |                                         |          |                       |              |   |      |                        |          |                          |    |                    |              |
| Electric Other                                              | \$              | 75                   | \$ | 100                                     | \$       | (25)                  | -25%         | : | \$   | 1,141                  | \$       | 1,000                    | \$ | 141                | 14%          |
| Water Other                                                 |                 | 73                   |    | 42                                      |          | 31                    | 74%          |   |      | 655                    |          | 417                      |    | 238                | 57%          |
| Wastewater Other                                            |                 | 25                   |    | 17                                      |          | 8                     | 47%          |   |      | 280                    |          | 175                      |    | 105                | 60%          |
| Transmission System Revenue Electric Pole Attachments       |                 | 370<br>41            |    | 217<br>29                               |          | 153<br>12             | 71%<br>41%   |   |      | 2,433<br>367           |          | 2,169<br>291             |    | 264<br>76          | 12%<br>26%   |
| Water Tower Antenna Lease                                   |                 | 21                   |    | 15                                      |          | 6                     | 40%          |   |      | 210                    |          | 146                      |    | 64                 | 44%          |
| TOTAL OTHER OPERATING REVENUE                               | \$              | 606                  | \$ | 420                                     | \$       | 186                   | 44%          | _ | \$   | 5,086                  | \$       |                          | \$ | 889                | 21%          |
|                                                             |                 |                      |    |                                         |          |                       |              |   |      |                        |          |                          |    |                    |              |
| TOTAL OPERATING REVENUE                                     | \$ 23           | ,/41                 | \$ | 21,320                                  | \$       | 2,421                 | 11%          | - | \$ 2 | 29,483                 | \$       | 227,408                  | \$ | 2,075              | 1%           |
| OPERATING EXPENSES ELECTRIC                                 |                 |                      |    |                                         |          |                       |              | _ |      |                        |          |                          |    |                    |              |
| Purchased Power                                             | \$ 11           | ,450                 | ¢  | 11.370                                  | ¢        | 80                    | 1%           |   | \$   | 114,139                | ¢        | 114,504                  | ¢  | (365)              | 0%           |
| Electric 0&M Expenses                                       | ΨΠ              | 575                  | Ψ  | 766                                     | Ψ        | (191)                 | -25%         | , | Ψ    | 5,461                  | Ψ        | 8,258                    | Ψ  | (2,797)            | -34%         |
| Electric Depreciation & Amortization                        | 1               | 1,146                |    | 1,215                                   |          | (69)                  | -6%          |   |      | 11,009                 |          | 12,151                   |    | (1,142)            | -9%          |
| Electric Support Services Allocated Operating Expenses      | '               | 762                  |    | 886                                     |          | (124)                 | -14%         |   |      | 8,189                  |          | 9,628                    |    | (1,439)            | -15%         |
| TOTAL ELECTRIC OPERATING EXPENSE                            | \$ 13,          |                      | \$ | 14,237                                  | \$       | (304)                 | -2%          | _ | \$   | 138,798                | \$       | 144,540                  | \$ | (5,742)            | -4%          |
|                                                             |                 |                      |    |                                         |          |                       |              |   |      |                        |          |                          |    |                    |              |
| WATER                                                       | Φ.              | 001                  | φ. | 1.000                                   | ¢        | (44)                  | 40/          |   | ¢    | 10.040                 | 4        | 10 221                   | 4  | (272)              | 20/          |
| Purchased Water                                             | \$              | 991<br>606           | \$ | 1,032                                   | <b>Þ</b> | (41)                  | -4%<br>-24%  |   | \$   | 10,049                 | <b>Þ</b> | 10,321                   | \$ | (272)              | -3%<br>-24%  |
| Water 0&M Expenses Water Depreciation & Amortization        |                 | 958                  |    | 794<br>1,032                            |          | (188)<br>(74)         | -24%<br>-7%  |   |      | 6,450<br>9,316         |          | 8,507<br>10,320          |    | (2,057)<br>(1,004) | -24%<br>-10% |
| Water Support Services Allocated Operating Expenses         |                 | 817                  |    | 938                                     |          | (121)                 | -13%         |   |      | 8,757                  |          | 10,320                   |    | (1,452)            | -14%         |
| TOTAL WATER OPERATING EXPENSE                               | \$ 3,           | 372                  | \$ | 3,796                                   | \$       | (424)                 | -11%         | _ | \$   | 34,572                 | \$       | 39,358                   | \$ | (4,786)            | -12%         |
| WASTEWATER                                                  |                 |                      |    |                                         |          |                       |              |   |      |                        |          |                          |    |                    |              |
| Wastewater 0&M Expenses                                     | \$              | 720                  | \$ | 695                                     | \$       | 25                    | 4%           |   | \$   | 6,479                  | \$       | 7,367                    | \$ | (888)              | -12%         |
| Wastewater Depreciation & Amortization                      |                 | 1,191                |    | 1,306                                   |          | (115)                 | -9%          |   |      | 11,594                 |          | 13,063                   |    | (1,469)            | -11%         |
| Wastewater Support Services Allocated Operating Expenses    |                 | 563                  |    | 641                                     |          | (78)                  | -12%         | _ |      | 6,053                  |          | 6,945                    |    | (892)              | -13%         |
| TOTAL WASTERWATER OPERATING EXPENSE                         | \$ 2,           | ,474                 | \$ | 2,642                                   | \$       | (168)                 | -6%          | : | \$   | 24,126                 | \$       | 27,376                   | \$ | (3,250)            | -12%         |
| TOTAL OPERATING EXPENSES                                    | \$ 19,          | ,779                 | \$ | 20,675                                  | \$       | (896)                 | -4%          | _ | \$   | 197,496                | \$       | 211,274                  | \$ | (13,778)           | -7%          |
| NET OPERATING INCOME                                        |                 |                      |    |                                         |          |                       |              | _ |      |                        |          |                          |    |                    |              |
| ELECTRIC                                                    | \$ 3            | ,493                 | \$ | (29)                                    | \$       | 3,522                 | *            |   | \$   | 27,661                 | \$       | 14,502                   | \$ | 13,159             | 91%          |
| WATER                                                       |                 | (157)                |    | (55)                                    |          | (102)                 | *            |   |      | (953)                  |          | (3,643)                  |    | 2,690              | -74%         |
| TOTAL NET OPERATING INCOME                                  | \$ 3            | 625<br>, <b>961</b>  | \$ | 728<br><b>644</b>                       | \$       | (103)<br><b>3,317</b> | -14%         | - | \$   | 5,279<br><b>31,988</b> | \$       | 5,275<br><b>16,134</b>   | \$ | 15,854             | 98%          |
|                                                             | , ,             | ,                    | •  | • • • • • • • • • • • • • • • • • • • • | Ť        | 5,5.7                 |              |   | •    | 0.,000                 | Ť        | ,                        | Ť  | .0,00              |              |
| NONOPERATING REVENUES (EXPENSES)                            |                 | 000                  | Φ. | 40:                                     | Φ.       | E-7.0                 | *            |   | Φ.   | 0.45                   | •        | 4.042                    |    | 2.246              | 0001         |
| Interest Income                                             | \$ 1,           | ,003                 | Þ  | 431                                     | Þ        | 572                   |              |   | \$   | 8,151                  | Ф        | 4,311                    | Ф  | 3,840              | 89%          |
| Intergovernmental Expense Interest and Amortization Expense | (4              | -<br>,675)           |    | (989)<br>(1,376)                        |          | 989<br>(299)          | -100%<br>22% |   |      | (8,490)<br>(14,773)    |          | (9,889)<br>(13,762)      |    | 1,399<br>(1,011)   | -14%<br>7%   |
| Other                                                       | (1              | 629                  |    | 178                                     |          | 451                   | × ×          |   |      | 4,251                  |          | 1,776                    |    | 2,475              | / /o<br>*    |
| TOTAL NONOPERATING REVENUES (EXPENSES)                      | \$              | (43)                 | \$ | (1,756)                                 | \$       | 1,713                 | -98%         | _ | \$   | (10,861)               | \$       | (17,564)                 | \$ | 6,703              | 38%          |
| CHANGE IN NET POSITION BEFORE CONTRIBUTIONS                 | \$ 3            | ,918                 | \$ | (1,112)                                 | \$       | 5,030                 | *            | _ | \$   | 21,127                 | \$       | (1,430)                  | \$ | 22,557             | *            |
| CADITAL CONTRIBUTIONS                                       |                 |                      |    |                                         |          |                       |              |   |      |                        |          |                          |    |                    |              |
| CAPITAL CONTRIBUTIONS Impact Fees                           | \$ 5            | ,982                 | \$ | 1.399                                   | \$       | 4,583                 | *            |   | \$   | 22,712                 | ¢        | 13.993                   | ¢  | 8,719              | 62%          |
| Services                                                    |                 | 275                  | Ψ  | 266                                     | Ψ        | 4,363                 | 3%           |   | Ψ    | 3,837                  | φ        | 2,664                    | φ  | 1,173              | 44%          |
| GBRA Capital Participation Fee                              |                 | _,5                  |    | 66                                      |          | (66)                  | -100%        |   |      | 5,057                  |          | 663                      |    | (663)              | -100%        |
| TOTAL CAPITAL CONTRIBUTIONS                                 | \$ 6,           | 257                  | \$ | 1,732                                   | \$       | 4,525                 | *            | _ | \$   | 26,549                 | \$       |                          | \$ | 9,229              | 53%          |
| CHANGE IN NET POSITION AFTER CONTRIBUTIONS                  | \$ 10           | ,175                 | \$ | 620                                     | \$       | 9,555                 | *            | - | \$   | 47,676                 | \$       | 15,890                   | \$ | 31,786             | *            |
|                                                             | <del>+ 10</del> | 2                    | -  |                                         |          | 3,000                 |              | - |      | ,,,,,                  | _        | ,000                     |    | ,,                 |              |