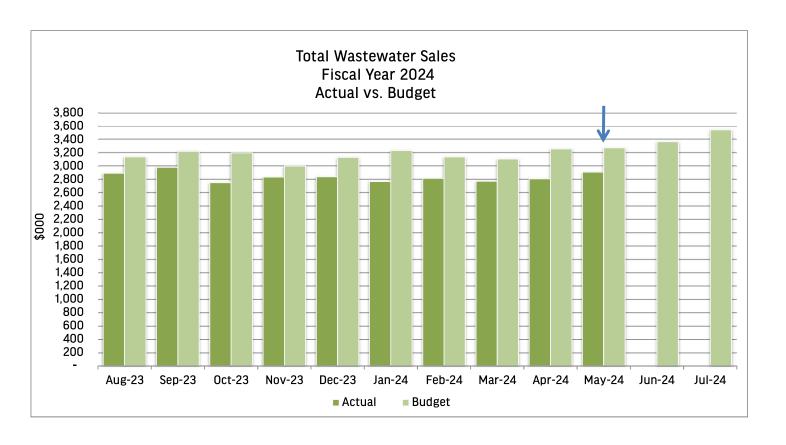

|                                                             | MTI<br>Actu     |                      |    | MTD<br>Budget                           |          | Variance              | % Variance   | _ |      | TD<br>tual             |          | YTD<br>Budget            | ٧  | ariance            | % Variance   |
|-------------------------------------------------------------|-----------------|----------------------|----|-----------------------------------------|----------|-----------------------|--------------|---|------|------------------------|----------|--------------------------|----|--------------------|--------------|
| VOLUME/RATES                                                |                 |                      |    |                                         |          |                       |              |   |      |                        |          |                          |    |                    |              |
| Electric Sales kWh                                          |                 | 1,115                |    | 145,807                                 |          | (4,692)               | -3%          |   |      | 407,022                |          | 1,569,003                |    | (161,981)          | -10%         |
| Electric Sales Rate Per kWh                                 |                 | 1200                 | \$ | 0.0951                                  | \$       | 0.0250                | 26%          |   | \$   | 0.1155                 | \$       | 0.0992                   | \$ | 0.0163             | 16%          |
| Purchased kWh                                               |                 | 7,856                | 4  | 169,368                                 | 4        | 18,488                | 11%          |   |      | ,563,297               | 4        | 1,610,906                | 4  | (47,609)           | -3%          |
| Purchased Rate per kWh                                      |                 | 0610<br>0.835        | \$ | 0.0671<br>368,308                       | \$       | (0.0062)              | -9%          |   | \$   | 0.0730                 | \$       | 0.0711                   | \$ | 0.0019             | 3%           |
| Gallons Sold<br>Rate per 1,000 Gallons Sold                 |                 | 9.43                 | \$ | 10.01                                   | \$       | (37,472)<br>(0.57)    | -10%<br>-6%  |   | \$   | 3,612,106<br>9.07      | \$       | 3,663,356<br>9.60        | \$ | (51,250)<br>(0.53) | -1%<br>-5%   |
| OPERATING REVENUES                                          |                 |                      |    |                                         |          |                       |              | _ |      |                        |          |                          |    |                    |              |
| SERVICE REVENUE                                             |                 |                      |    |                                         |          |                       |              |   |      |                        |          |                          |    |                    |              |
| Electric Service                                            | \$ 16           |                      | \$ | 13,862                                  | \$       | 3,078                 | 22%          |   | \$   |                        | \$       | 155,583                  | \$ | 6,935              | 4%           |
| Water Service                                               |                 | 1,120                |    | 3,685                                   |          | (565)                 | -15%         |   |      | 32,754                 |          | 35,152                   |    | (2,398)            | -7%          |
| Wastewater Service TOTAL SERVICE REVENUE                    |                 | ,075<br>, <b>135</b> | \$ | 3,353<br>20,900                         | \$       | (278)<br>2,235        | -8%<br>11%   | _ | \$ 2 | 29,125<br>24,397       | \$       | 32,476<br><b>223,211</b> | \$ | (3,351)<br>1,186   | -10%<br>1%   |
| TOTAL SERVICE REVERSE                                       | Ψ 23            | ,100                 | Ψ  | 20,300                                  | Ψ        | 2,233                 | 1170         |   | Ψ 2  | .24,557                | Ψ        | 225,211                  | Ψ  | 1,100              | 170          |
| OTHER OPERATING REVENUE                                     |                 |                      |    |                                         |          |                       |              |   |      |                        |          |                          |    |                    |              |
| Electric Other                                              | \$              | 75                   | \$ | 100                                     | \$       | (25)                  | -25%         | : | \$   | 1,141                  | \$       | 1,000                    | \$ | 141                | 14%          |
| Water Other                                                 |                 | 73                   |    | 42                                      |          | 31                    | 74%          |   |      | 655                    |          | 417                      |    | 238                | 57%          |
| Wastewater Other                                            |                 | 25                   |    | 17                                      |          | 8                     | 47%          |   |      | 280                    |          | 175                      |    | 105                | 60%          |
| Transmission System Revenue Electric Pole Attachments       |                 | 370<br>41            |    | 217<br>29                               |          | 153<br>12             | 71%<br>41%   |   |      | 2,433<br>367           |          | 2,169<br>291             |    | 264<br>76          | 12%<br>26%   |
| Water Tower Antenna Lease                                   |                 | 21                   |    | 15                                      |          | 6                     | 40%          |   |      | 210                    |          | 146                      |    | 64                 | 44%          |
| TOTAL OTHER OPERATING REVENUE                               | \$              | 606                  | \$ | 420                                     | \$       | 186                   | 44%          | _ | \$   | 5,086                  | \$       |                          | \$ | 889                | 21%          |
|                                                             |                 |                      |    |                                         |          |                       |              |   |      |                        |          |                          |    |                    |              |
| TOTAL OPERATING REVENUE                                     | \$ 23           | ,/41                 | \$ | 21,320                                  | \$       | 2,421                 | 11%          | - | \$ 2 | 29,483                 | \$       | 227,408                  | \$ | 2,075              | 1%           |
| OPERATING EXPENSES ELECTRIC                                 |                 |                      |    |                                         |          |                       |              | _ |      |                        |          |                          |    |                    |              |
| Purchased Power                                             | \$ 11           | ,450                 | ¢  | 11.370                                  | ¢        | 80                    | 1%           |   | \$   | 114,139                | ¢        | 114,504                  | ¢  | (365)              | 0%           |
| Electric 0&M Expenses                                       | ΨΠ              | 575                  | Ψ  | 766                                     | Ψ        | (191)                 | -25%         | , | Ψ    | 5,461                  | Ψ        | 8,258                    | Ψ  | (2,797)            | -34%         |
| Electric Depreciation & Amortization                        | 1               | 1,146                |    | 1,215                                   |          | (69)                  | -6%          |   |      | 11,009                 |          | 12,151                   |    | (1,142)            | -9%          |
| Electric Support Services Allocated Operating Expenses      | '               | 762                  |    | 886                                     |          | (124)                 | -14%         |   |      | 8,189                  |          | 9,628                    |    | (1,439)            | -15%         |
| TOTAL ELECTRIC OPERATING EXPENSE                            | \$ 13,          |                      | \$ | 14,237                                  | \$       | (304)                 | -2%          | _ | \$   | 138,798                | \$       | 144,540                  | \$ | (5,742)            | -4%          |
|                                                             |                 |                      |    |                                         |          |                       |              |   |      |                        |          |                          |    |                    |              |
| WATER                                                       | Φ.              | 001                  | φ. | 1.000                                   | ¢        | (44)                  | 40/          |   | ¢    | 10.040                 | 4        | 10 221                   | 4  | (272)              | 20/          |
| Purchased Water                                             | \$              | 991<br>606           | \$ | 1,032                                   | <b>Þ</b> | (41)                  | -4%<br>-24%  |   | \$   | 10,049                 | <b>Þ</b> | 10,321                   | \$ | (272)              | -3%<br>-24%  |
| Water 0&M Expenses Water Depreciation & Amortization        |                 | 958                  |    | 794<br>1,032                            |          | (188)<br>(74)         | -24%<br>-7%  |   |      | 6,450<br>9,316         |          | 8,507<br>10,320          |    | (2,057)<br>(1,004) | -24%<br>-10% |
| Water Support Services Allocated Operating Expenses         |                 | 817                  |    | 938                                     |          | (121)                 | -13%         |   |      | 8,757                  |          | 10,320                   |    | (1,452)            | -14%         |
| TOTAL WATER OPERATING EXPENSE                               | \$ 3,           | 372                  | \$ | 3,796                                   | \$       | (424)                 | -11%         | _ | \$   | 34,572                 | \$       | 39,358                   | \$ | (4,786)            | -12%         |
| WASTEWATER                                                  |                 |                      |    |                                         |          |                       |              |   |      |                        |          |                          |    |                    |              |
| Wastewater 0&M Expenses                                     | \$              | 720                  | \$ | 695                                     | \$       | 25                    | 4%           |   | \$   | 6,479                  | \$       | 7,367                    | \$ | (888)              | -12%         |
| Wastewater Depreciation & Amortization                      |                 | 1,191                |    | 1,306                                   |          | (115)                 | -9%          |   |      | 11,594                 |          | 13,063                   |    | (1,469)            | -11%         |
| Wastewater Support Services Allocated Operating Expenses    |                 | 563                  |    | 641                                     |          | (78)                  | -12%         | _ |      | 6,053                  |          | 6,945                    |    | (892)              | -13%         |
| TOTAL WASTERWATER OPERATING EXPENSE                         | \$ 2,           | ,474                 | \$ | 2,642                                   | \$       | (168)                 | -6%          | : | \$   | 24,126                 | \$       | 27,376                   | \$ | (3,250)            | -12%         |
| TOTAL OPERATING EXPENSES                                    | \$ 19,          | ,779                 | \$ | 20,675                                  | \$       | (896)                 | -4%          | _ | \$   | 197,496                | \$       | 211,274                  | \$ | (13,778)           | -7%          |
| NET OPERATING INCOME                                        |                 |                      |    |                                         |          |                       |              | _ |      |                        |          |                          |    |                    |              |
| ELECTRIC                                                    | \$ 3            | ,493                 | \$ | (29)                                    | \$       | 3,522                 | *            |   | \$   | 27,661                 | \$       | 14,502                   | \$ | 13,159             | 91%          |
| WATER                                                       |                 | (157)                |    | (55)                                    |          | (102)                 | *            |   |      | (953)                  |          | (3,643)                  |    | 2,690              | -74%         |
| TOTAL NET OPERATING INCOME                                  | \$ 3            | 625<br>, <b>961</b>  | \$ | 728<br><b>644</b>                       | \$       | (103)<br><b>3,317</b> | -14%         | - | \$   | 5,279<br><b>31,988</b> | \$       | 5,275<br><b>16,134</b>   | \$ | 15,854             | 98%          |
|                                                             | , ,             | ,                    | •  | • • • • • • • • • • • • • • • • • • • • | Ť        | 5,5.7                 |              |   | •    | 0.,000                 | Ť        | ,                        | Ť  | .0,00              |              |
| NONOPERATING REVENUES (EXPENSES)                            |                 | 000                  | Φ. | 40:                                     | Φ.       | E-7.0                 | *            |   | Φ.   | 0.45                   | •        | 4.042                    |    | 2.246              | 0001         |
| Interest Income                                             | \$ 1,           | ,003                 | Þ  | 431                                     | Þ        | 572                   |              |   | \$   | 8,151                  | Ф        | 4,311                    | Ф  | 3,840              | 89%          |
| Intergovernmental Expense Interest and Amortization Expense | (4              | -<br>,675)           |    | (989)<br>(1,376)                        |          | 989<br>(299)          | -100%<br>22% |   |      | (8,490)<br>(14,773)    |          | (9,889)<br>(13,762)      |    | 1,399<br>(1,011)   | -14%<br>7%   |
| Other                                                       | (1              | 629                  |    | 178                                     |          | 451                   | × ×          |   |      | 4,251                  |          | 1,776                    |    | 2,475              | / /o<br>*    |
| TOTAL NONOPERATING REVENUES (EXPENSES)                      | \$              | (43)                 | \$ | (1,756)                                 | \$       | 1,713                 | -98%         | _ | \$   | (10,861)               | \$       | (17,564)                 | \$ | 6,703              | 38%          |
| CHANGE IN NET POSITION BEFORE CONTRIBUTIONS                 | \$ 3            | ,918                 | \$ | (1,112)                                 | \$       | 5,030                 | *            | _ | \$   | 21,127                 | \$       | (1,430)                  | \$ | 22,557             | *            |
| CADITAL CONTRIBUTIONS                                       |                 |                      |    |                                         |          |                       |              |   |      |                        |          |                          |    |                    |              |
| CAPITAL CONTRIBUTIONS Impact Fees                           | \$ 5            | ,982                 | \$ | 1.399                                   | \$       | 4,583                 | *            |   | \$   | 22,712                 | ¢        | 13.993                   | ¢  | 8,719              | 62%          |
| Services                                                    |                 | 275                  | Ψ  | 266                                     | Ψ        | 4,363                 | 3%           |   | Ψ    | 3,837                  | φ        | 2,664                    | φ  | 1,173              | 44%          |
| GBRA Capital Participation Fee                              |                 | _,5                  |    | 66                                      |          | (66)                  | -100%        |   |      | 5,057                  |          | 663                      |    | (663)              | -100%        |
| TOTAL CAPITAL CONTRIBUTIONS                                 | \$ 6,           | 257                  | \$ | 1,732                                   | \$       | 4,525                 | *            | _ | \$   | 26,549                 | \$       |                          | \$ | 9,229              | 53%          |
| CHANGE IN NET POSITION AFTER CONTRIBUTIONS                  | \$ 10           | ,175                 | \$ | 620                                     | \$       | 9,555                 | *            | - | \$   | 47,676                 | \$       | 15,890                   | \$ | 31,786             | *            |
|                                                             | <del>+ 10</del> | 2                    | -  |                                         |          | 3,000                 |              | - |      | ,,,,,                  | _        | ,000                     |    | ,,                 |              |

<sup>\*</sup>Denotes variance greater than 100%

NEW BRAUNFELS UTILITIES
WASTEWATER LINE OF BUSINESS
Statement of Revenues & Expenses
For the Period Ending May 31, 2024
Amounts Shown in Thousands

|                                               | MTD<br>ctual | MTD<br>udget | Vá | ariance | % Variance | ΥT | D Actual | ı  | YTD<br>Budget | V  | ariance | % Variance |
|-----------------------------------------------|--------------|--------------|----|---------|------------|----|----------|----|---------------|----|---------|------------|
| WASTEWATER OPERATING REVENUES                 |              |              |    |         |            | _  |          |    |               |    |         |            |
| WASTEWATER SERVICE REVENUE                    |              |              |    |         |            | _  |          |    |               |    |         |            |
| Wastewater Service                            | \$<br>3,075  | \$<br>3,353  | \$ | (278)   | -8%        | \$ | 29,125   | \$ | 32,476        | \$ | (3,351) | -10%       |
| TOTAL WASTEWATER SERVICE REVENUE              | \$<br>3,075  | \$<br>3,353  | \$ | (278)   | -8%        | \$ | 29,125   | \$ | 32,476        | \$ | (3,351) | -10%       |
| OTHER WASTEWATER OPERATING REVENUE            |              |              |    |         |            |    |          |    |               |    |         |            |
| Wastewater Other                              | \$<br>25     | \$<br>18     | \$ | 7       | 39%        | \$ | 280      | \$ | 175           | \$ | 105     | 60%        |
| TOTAL OTHER WASTEWATER OPERATING REVENUE      | \$<br>25     | \$<br>18     | \$ | 7       | 39%        | \$ | 280      | \$ | 175           | \$ | 105     | 60%        |
| TOTAL WASTEWATER OPERATING REVENUE            | \$<br>3,100  | \$<br>3,371  | \$ | (271)   | -8%        | \$ | 29,405   | \$ | 32,651        | \$ | (3,246) | -10%       |
| WASTEWATER OPERATING EXPENSES                 |              |              |    |         |            |    |          |    |               |    |         |            |
| Transmission & Distribution                   | \$<br>-      | \$<br>-      | \$ | -       | 100%       | \$ | 2        | \$ | -             | \$ | 2       | 100%       |
| Wastewater Operations & Maintenance           | 692          | 670          |    | 22      | 3%         |    | 6,160    |    | 6,960         |    | (800)   | -11%       |
| Customer Service                              | 20           | 9            |    | 11      | *          |    | 90       |    | 90            |    | -       | 0%         |
| Administrative & General                      | 9            | 16           |    | (7)     | -44%       |    | 227      |    | 317           |    | (90)    | -28%       |
| Depreciation & Amortization                   | 1,191        | 1,306        |    | (115)   | -9%        |    | 11,594   |    | 13,063        |    | (1,469) | -11%       |
| Support Services Allocated Operating Expenses | 563          | 641          |    | (78)    | -12%       |    | 6,053    |    | 6,945         |    | (892)   | -13%       |
| TOTAL WASTERWATER OPERATING EXPENSE           | \$<br>2,475  | \$<br>2,642  | \$ | (167)   | -6%        | \$ | 24,126   | \$ | 27,376        | \$ | (3,250) | -12%       |
| WASTEWATER NET OPERATING INCOME               | \$<br>625    | \$<br>729    | \$ | (104)   | -14%       | \$ | 5,279    | \$ | 5,276         | \$ | 3       | 0%         |
| NONOPERATING REVENUES (EXPENSES)              |              |              |    |         |            |    |          |    |               |    |         |            |
| Interest Income                               | \$<br>272    | \$<br>128    | \$ | 144     | *          | \$ | 2,243    | \$ | 1,277         | \$ | 966     | 76%        |
| Intergovernmental Expense                     | -            | (100)        |    | 100     | -100%      |    | (892)    |    | (995)         |    | 103     | -10%       |
| Interest and Amortization Expense             | (552)        | (552)        |    | 0       | 0%         |    | (4,839)  |    | (5,522)       |    | 683     | -12%       |
| Other                                         | 20           | 14           |    | 6       | 43%        |    | 1,067    |    | 140           |    | 927     | *          |
| TOTAL NONOPERATING REVENUES (EXPENSES)        | \$<br>(260)  | \$<br>(510)  | \$ | 250     | -49%       | \$ | (2,421)  | \$ | (5,101)       | \$ | 2,680   | -53%       |
| CHANGE IN NET POSITION BEFORE CONTRIBUTIONS   | \$<br>365    | \$<br>219    | \$ | 146     | 67%        | \$ | 2,858    | \$ | 175           | \$ | 2,683   | *          |
| WASTEWATER CAPITAL CONTRIBUTIONS              |              |              |    |         |            |    |          |    |               |    |         |            |
| Impact Fees                                   | \$<br>1,794  | \$<br>383    | \$ | 1,411   | *          | \$ | 7,324    | \$ | 3,831         | \$ | 3,493   | 91%        |
| GBRA Capital Participation Fee                | -            | 66           |    | (66)    | -100%      |    | -        |    | 663           |    | (663)   | -100%      |
| TOTAL WASTEWATER CAPITAL CONTRIBUTIONS        | \$<br>1,794  | \$<br>449    | \$ | 1,345   | *          | \$ | 7,324    | \$ | 4,494         | \$ | 2,830   | 63%        |
| CHANGE IN NET POSITION AFTER CONTRIBUTIONS    | \$<br>2,160  | \$<br>668    | \$ | 1,492   | *          | \$ | 10,182   | \$ | 4,669         | \$ | 5,513   | *          |