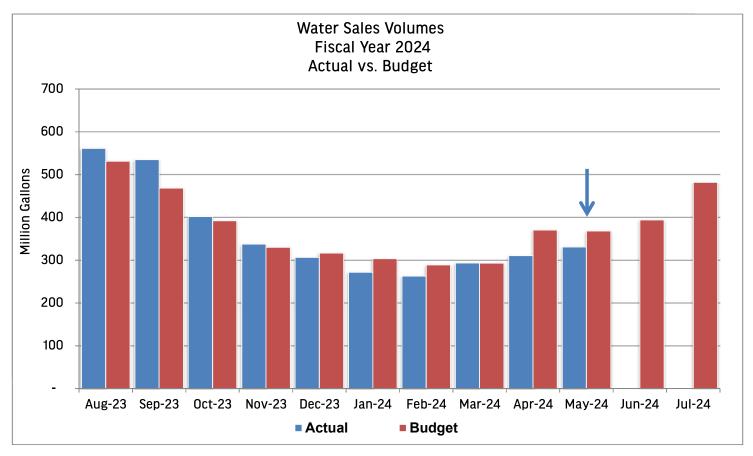

|                                                             | MTI<br>Actu     |                      |    | MTD<br>Budget                           |          | Variance              | % Variance   | _ |      | TD<br>tual             |          | YTD<br>Budget            | ٧  | ariance            | % Variance   |
|-------------------------------------------------------------|-----------------|----------------------|----|-----------------------------------------|----------|-----------------------|--------------|---|------|------------------------|----------|--------------------------|----|--------------------|--------------|
| VOLUME/RATES                                                |                 |                      |    |                                         |          |                       |              |   |      |                        |          |                          |    |                    |              |
| Electric Sales kWh                                          |                 | 1,115                |    | 145,807                                 |          | (4,692)               | -3%          |   |      | 407,022                |          | 1,569,003                |    | (161,981)          | -10%         |
| Electric Sales Rate Per kWh                                 |                 | 1200                 | \$ | 0.0951                                  | \$       | 0.0250                | 26%          |   | \$   | 0.1155                 | \$       | 0.0992                   | \$ | 0.0163             | 16%          |
| Purchased kWh                                               |                 | 7,856                | 4  | 169,368                                 | 4        | 18,488                | 11%          |   |      | ,563,297               | 4        | 1,610,906                | 4  | (47,609)           | -3%          |
| Purchased Rate per kWh                                      |                 | 0610<br>0.835        | \$ | 0.0671<br>368,308                       | \$       | (0.0062)              | -9%          |   | \$   | 0.0730                 | \$       | 0.0711                   | \$ | 0.0019             | 3%           |
| Gallons Sold<br>Rate per 1,000 Gallons Sold                 |                 | 9.43                 | \$ | 10.01                                   | \$       | (37,472)<br>(0.57)    | -10%<br>-6%  |   | \$   | 3,612,106<br>9.07      | \$       | 3,663,356<br>9.60        | \$ | (51,250)<br>(0.53) | -1%<br>-5%   |
| OPERATING REVENUES                                          |                 |                      |    |                                         |          |                       |              | _ |      |                        |          |                          |    |                    |              |
| SERVICE REVENUE                                             |                 |                      |    |                                         |          |                       |              |   |      |                        |          |                          |    |                    |              |
| Electric Service                                            | \$ 16           |                      | \$ | 13,862                                  | \$       | 3,078                 | 22%          |   | \$   |                        | \$       | 155,583                  | \$ | 6,935              | 4%           |
| Water Service                                               |                 | 1,120                |    | 3,685                                   |          | (565)                 | -15%         |   |      | 32,754                 |          | 35,152                   |    | (2,398)            | -7%          |
| Wastewater Service TOTAL SERVICE REVENUE                    |                 | ,075<br>, <b>135</b> | \$ | 3,353<br>20,900                         | \$       | (278)<br>2,235        | -8%<br>11%   | _ | \$ 2 | 29,125<br>24,397       | \$       | 32,476<br><b>223,211</b> | \$ | (3,351)<br>1,186   | -10%<br>1%   |
| TOTAL SERVICE REVERSE                                       | Ψ 23            | ,100                 | Ψ  | 20,300                                  | Ψ        | 2,233                 | 1170         |   | Ψ 2  | .24,557                | Ψ        | 225,211                  | Ψ  | 1,100              | 170          |
| OTHER OPERATING REVENUE                                     |                 |                      |    |                                         |          |                       |              |   |      |                        |          |                          |    |                    |              |
| Electric Other                                              | \$              | 75                   | \$ | 100                                     | \$       | (25)                  | -25%         | : | \$   | 1,141                  | \$       | 1,000                    | \$ | 141                | 14%          |
| Water Other                                                 |                 | 73                   |    | 42                                      |          | 31                    | 74%          |   |      | 655                    |          | 417                      |    | 238                | 57%          |
| Wastewater Other                                            |                 | 25                   |    | 17                                      |          | 8                     | 47%          |   |      | 280                    |          | 175                      |    | 105                | 60%          |
| Transmission System Revenue Electric Pole Attachments       |                 | 370<br>41            |    | 217<br>29                               |          | 153<br>12             | 71%<br>41%   |   |      | 2,433<br>367           |          | 2,169<br>291             |    | 264<br>76          | 12%<br>26%   |
| Water Tower Antenna Lease                                   |                 | 21                   |    | 15                                      |          | 6                     | 40%          |   |      | 210                    |          | 146                      |    | 64                 | 44%          |
| TOTAL OTHER OPERATING REVENUE                               | \$              | 606                  | \$ | 420                                     | \$       | 186                   | 44%          | _ | \$   | 5,086                  | \$       |                          | \$ | 889                | 21%          |
|                                                             |                 |                      |    |                                         |          |                       |              |   |      |                        |          |                          |    |                    |              |
| TOTAL OPERATING REVENUE                                     | \$ 23           | ,/41                 | \$ | 21,320                                  | \$       | 2,421                 | 11%          | - | \$ 2 | 29,483                 | \$       | 227,408                  | \$ | 2,075              | 1%           |
| OPERATING EXPENSES ELECTRIC                                 |                 |                      |    |                                         |          |                       |              | _ |      |                        |          |                          |    |                    |              |
| Purchased Power                                             | \$ 11           | ,450                 | ¢  | 11.370                                  | ¢        | 80                    | 1%           |   | \$   | 114,139                | ¢        | 114,504                  | ¢  | (365)              | 0%           |
| Electric 0&M Expenses                                       | ΨΠ              | 575                  | Ψ  | 766                                     | Ψ        | (191)                 | -25%         | , | Ψ    | 5,461                  | Ψ        | 8,258                    | Ψ  | (2,797)            | -34%         |
| Electric Depreciation & Amortization                        | 1               | 1,146                |    | 1,215                                   |          | (69)                  | -6%          |   |      | 11,009                 |          | 12,151                   |    | (1,142)            | -9%          |
| Electric Support Services Allocated Operating Expenses      | '               | 762                  |    | 886                                     |          | (124)                 | -14%         |   |      | 8,189                  |          | 9,628                    |    | (1,439)            | -15%         |
| TOTAL ELECTRIC OPERATING EXPENSE                            | \$ 13,          |                      | \$ | 14,237                                  | \$       | (304)                 | -2%          | _ | \$   | 138,798                | \$       | 144,540                  | \$ | (5,742)            | -4%          |
|                                                             |                 |                      |    |                                         |          |                       |              |   |      |                        |          |                          |    |                    |              |
| WATER                                                       | Φ.              | 001                  | φ. | 1.000                                   | ¢        | (44)                  | 40/          |   | ¢    | 10.040                 | 4        | 10 221                   | 4  | (272)              | 20/          |
| Purchased Water                                             | \$              | 991<br>606           | \$ | 1,032                                   | <b>Þ</b> | (41)                  | -4%<br>-24%  |   | \$   | 10,049                 | <b>Þ</b> | 10,321                   | \$ | (272)              | -3%<br>-24%  |
| Water 0&M Expenses Water Depreciation & Amortization        |                 | 958                  |    | 794<br>1,032                            |          | (188)<br>(74)         | -24%<br>-7%  |   |      | 6,450<br>9,316         |          | 8,507<br>10,320          |    | (2,057)<br>(1,004) | -24%<br>-10% |
| Water Support Services Allocated Operating Expenses         |                 | 817                  |    | 938                                     |          | (121)                 | -13%         |   |      | 8,757                  |          | 10,320                   |    | (1,452)            | -14%         |
| TOTAL WATER OPERATING EXPENSE                               | \$ 3,           | 372                  | \$ | 3,796                                   | \$       | (424)                 | -11%         | _ | \$   | 34,572                 | \$       | 39,358                   | \$ | (4,786)            | -12%         |
| WASTEWATER                                                  |                 |                      |    |                                         |          |                       |              |   |      |                        |          |                          |    |                    |              |
| Wastewater 0&M Expenses                                     | \$              | 720                  | \$ | 695                                     | \$       | 25                    | 4%           |   | \$   | 6,479                  | \$       | 7,367                    | \$ | (888)              | -12%         |
| Wastewater Depreciation & Amortization                      |                 | 1,191                |    | 1,306                                   |          | (115)                 | -9%          |   |      | 11,594                 |          | 13,063                   |    | (1,469)            | -11%         |
| Wastewater Support Services Allocated Operating Expenses    |                 | 563                  |    | 641                                     |          | (78)                  | -12%         | _ |      | 6,053                  |          | 6,945                    |    | (892)              | -13%         |
| TOTAL WASTERWATER OPERATING EXPENSE                         | \$ 2,           | ,474                 | \$ | 2,642                                   | \$       | (168)                 | -6%          | : | \$   | 24,126                 | \$       | 27,376                   | \$ | (3,250)            | -12%         |
| TOTAL OPERATING EXPENSES                                    | \$ 19,          | ,779                 | \$ | 20,675                                  | \$       | (896)                 | -4%          | _ | \$   | 197,496                | \$       | 211,274                  | \$ | (13,778)           | -7%          |
| NET OPERATING INCOME                                        |                 |                      |    |                                         |          |                       |              | _ |      |                        |          |                          |    |                    |              |
| ELECTRIC                                                    | \$ 3            | ,493                 | \$ | (29)                                    | \$       | 3,522                 | *            |   | \$   | 27,661                 | \$       | 14,502                   | \$ | 13,159             | 91%          |
| WATER                                                       |                 | (157)                |    | (55)                                    |          | (102)                 | *            |   |      | (953)                  |          | (3,643)                  |    | 2,690              | -74%         |
| TOTAL NET OPERATING INCOME                                  | \$ 3            | 625<br>, <b>961</b>  | \$ | 728<br><b>644</b>                       | \$       | (103)<br><b>3,317</b> | -14%         | - | \$   | 5,279<br><b>31,988</b> | \$       | 5,275<br><b>16,134</b>   | \$ | 15,854             | 98%          |
|                                                             | , ,             | ,                    | •  | • • • • • • • • • • • • • • • • • • • • | Ť        | 5,5.7                 |              |   | •    | 0.,000                 | Ť        | ,                        | Ť  | .0,00              |              |
| NONOPERATING REVENUES (EXPENSES)                            |                 | 000                  | Φ. | 40:                                     | Φ.       | E-7.0                 | *            |   | Φ.   | 0.45                   | •        | 4.042                    |    | 2.246              | 0001         |
| Interest Income                                             | \$ 1,           | ,003                 | Þ  | 431                                     | Þ        | 572                   |              |   | \$   | 8,151                  | Ф        | 4,311                    | Ф  | 3,840              | 89%          |
| Intergovernmental Expense Interest and Amortization Expense | (4              | -<br>,675)           |    | (989)<br>(1,376)                        |          | 989<br>(299)          | -100%<br>22% |   |      | (8,490)<br>(14,773)    |          | (9,889)<br>(13,762)      |    | 1,399<br>(1,011)   | -14%<br>7%   |
| Other                                                       | (1              | 629                  |    | 178                                     |          | 451                   | × ×          |   |      | 4,251                  |          | 1,776                    |    | 2,475              | / /o<br>*    |
| TOTAL NONOPERATING REVENUES (EXPENSES)                      | \$              | (43)                 | \$ | (1,756)                                 | \$       | 1,713                 | -98%         | _ | \$   | (10,861)               | \$       | (17,564)                 | \$ | 6,703              | 38%          |
| CHANGE IN NET POSITION BEFORE CONTRIBUTIONS                 | \$ 3            | ,918                 | \$ | (1,112)                                 | \$       | 5,030                 | *            | _ | \$   | 21,127                 | \$       | (1,430)                  | \$ | 22,557             | *            |
| CADITAL CONTRIBUTIONS                                       |                 |                      |    |                                         |          |                       |              |   |      |                        |          |                          |    |                    |              |
| CAPITAL CONTRIBUTIONS Impact Fees                           | \$ 5            | ,982                 | \$ | 1.399                                   | \$       | 4,583                 | *            |   | \$   | 22,712                 | ¢        | 13.993                   | ¢  | 8,719              | 62%          |
| Services                                                    |                 | 275                  | Ψ  | 266                                     | Ψ        | 4,363                 | 3%           |   | Ψ    | 3,837                  | φ        | 2,664                    | φ  | 1,173              | 44%          |
| GBRA Capital Participation Fee                              |                 | _,5                  |    | 66                                      |          | (66)                  | -100%        |   |      | 5,057                  |          | 663                      |    | (663)              | -100%        |
| TOTAL CAPITAL CONTRIBUTIONS                                 | \$ 6,           | 257                  | \$ | 1,732                                   | \$       | 4,525                 | *            | _ | \$   | 26,549                 | \$       |                          | \$ | 9,229              | 53%          |
| CHANGE IN NET POSITION AFTER CONTRIBUTIONS                  | \$ 10           | ,175                 | \$ | 620                                     | \$       | 9,555                 | *            | - | \$   | 47,676                 | \$       | 15,890                   | \$ | 31,786             | *            |
|                                                             | <del>+ 10</del> | 2                    | -  |                                         |          | 3,000                 |              | - |      | ,,,,,                  | _        | ,000                     |    | ,,                 |              |