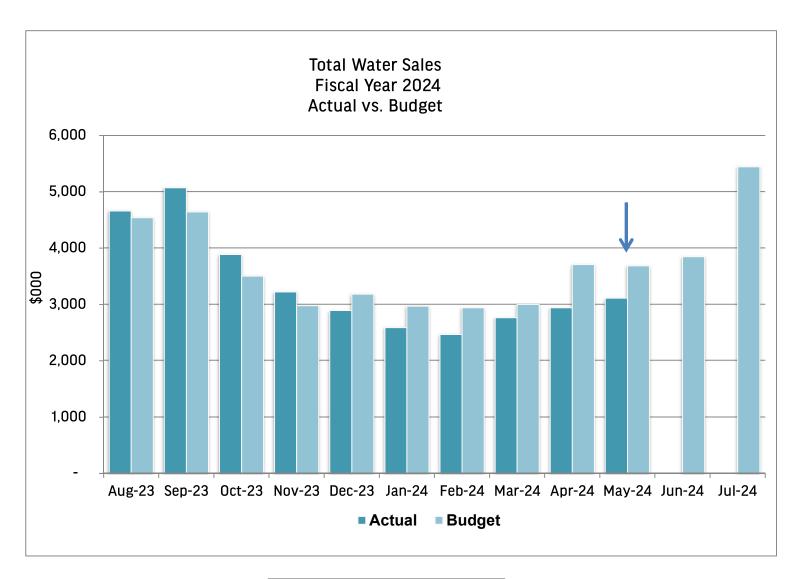

|                                                             | MTI<br>Actu     |                      |    | MTD<br>Budget                           |          | Variance              | % Variance   | _ |      | TD<br>tual             |          | YTD<br>Budget            | ٧  | ariance            | % Variance   |
|-------------------------------------------------------------|-----------------|----------------------|----|-----------------------------------------|----------|-----------------------|--------------|---|------|------------------------|----------|--------------------------|----|--------------------|--------------|
| VOLUME/RATES                                                |                 |                      |    |                                         |          |                       |              |   |      |                        |          |                          |    |                    |              |
| Electric Sales kWh                                          |                 | 1,115                |    | 145,807                                 |          | (4,692)               | -3%          |   |      | 407,022                |          | 1,569,003                |    | (161,981)          | -10%         |
| Electric Sales Rate Per kWh                                 |                 | 1200                 | \$ | 0.0951                                  | \$       | 0.0250                | 26%          |   | \$   | 0.1155                 | \$       | 0.0992                   | \$ | 0.0163             | 16%          |
| Purchased kWh                                               |                 | 7,856                | 4  | 169,368                                 | 4        | 18,488                | 11%          |   |      | ,563,297               | 4        | 1,610,906                | 4  | (47,609)           | -3%          |
| Purchased Rate per kWh                                      |                 | 0610<br>0.835        | \$ | 0.0671<br>368,308                       | \$       | (0.0062)              | -9%          |   | \$   | 0.0730                 | \$       | 0.0711                   | \$ | 0.0019             | 3%           |
| Gallons Sold<br>Rate per 1,000 Gallons Sold                 |                 | 9.43                 | \$ | 10.01                                   | \$       | (37,472)<br>(0.57)    | -10%<br>-6%  |   | \$   | 3,612,106<br>9.07      | \$       | 3,663,356<br>9.60        | \$ | (51,250)<br>(0.53) | -1%<br>-5%   |
| OPERATING REVENUES                                          |                 |                      |    |                                         |          |                       |              | _ |      |                        |          |                          |    |                    |              |
| SERVICE REVENUE                                             |                 |                      |    |                                         |          |                       |              |   |      |                        |          |                          |    |                    |              |
| Electric Service                                            | \$ 16           |                      | \$ | 13,862                                  | \$       | 3,078                 | 22%          |   | \$   |                        | \$       | 155,583                  | \$ | 6,935              | 4%           |
| Water Service                                               |                 | 1,120                |    | 3,685                                   |          | (565)                 | -15%         |   |      | 32,754                 |          | 35,152                   |    | (2,398)            | -7%          |
| Wastewater Service TOTAL SERVICE REVENUE                    |                 | ,075<br>, <b>135</b> | \$ | 3,353<br>20,900                         | \$       | (278)<br>2,235        | -8%<br>11%   | _ | \$ 2 | 29,125<br>24,397       | \$       | 32,476<br><b>223,211</b> | \$ | (3,351)<br>1,186   | -10%<br>1%   |
| TOTAL SERVICE REVERSE                                       | Ψ 23            | ,100                 | Ψ  | 20,300                                  | Ψ        | 2,233                 | 1170         |   | Ψ 2  | .24,557                | Ψ        | 225,211                  | Ψ  | 1,100              | 170          |
| OTHER OPERATING REVENUE                                     |                 |                      |    |                                         |          |                       |              |   |      |                        |          |                          |    |                    |              |
| Electric Other                                              | \$              | 75                   | \$ | 100                                     | \$       | (25)                  | -25%         | : | \$   | 1,141                  | \$       | 1,000                    | \$ | 141                | 14%          |
| Water Other                                                 |                 | 73                   |    | 42                                      |          | 31                    | 74%          |   |      | 655                    |          | 417                      |    | 238                | 57%          |
| Wastewater Other                                            |                 | 25                   |    | 17                                      |          | 8                     | 47%          |   |      | 280                    |          | 175                      |    | 105                | 60%          |
| Transmission System Revenue Electric Pole Attachments       |                 | 370<br>41            |    | 217<br>29                               |          | 153<br>12             | 71%<br>41%   |   |      | 2,433<br>367           |          | 2,169<br>291             |    | 264<br>76          | 12%<br>26%   |
| Water Tower Antenna Lease                                   |                 | 21                   |    | 15                                      |          | 6                     | 40%          |   |      | 210                    |          | 146                      |    | 64                 | 44%          |
| TOTAL OTHER OPERATING REVENUE                               | \$              | 606                  | \$ | 420                                     | \$       | 186                   | 44%          | _ | \$   | 5,086                  | \$       |                          | \$ | 889                | 21%          |
|                                                             |                 |                      |    |                                         |          |                       |              |   |      |                        |          |                          |    |                    |              |
| TOTAL OPERATING REVENUE                                     | \$ 23           | ,/41                 | \$ | 21,320                                  | \$       | 2,421                 | 11%          | - | \$ 2 | 29,483                 | \$       | 227,408                  | \$ | 2,075              | 1%           |
| OPERATING EXPENSES ELECTRIC                                 |                 |                      |    |                                         |          |                       |              | _ |      |                        |          |                          |    |                    |              |
| Purchased Power                                             | \$ 11           | ,450                 | ¢  | 11.370                                  | ¢        | 80                    | 1%           |   | \$   | 114,139                | ¢        | 114,504                  | ¢  | (365)              | 0%           |
| Electric 0&M Expenses                                       | ΨΠ              | 575                  | Ψ  | 766                                     | Ψ        | (191)                 | -25%         | , | Ψ    | 5,461                  | Ψ        | 8,258                    | Ψ  | (2,797)            | -34%         |
| Electric Depreciation & Amortization                        | 1               | 1,146                |    | 1,215                                   |          | (69)                  | -6%          |   |      | 11,009                 |          | 12,151                   |    | (1,142)            | -9%          |
| Electric Support Services Allocated Operating Expenses      | '               | 762                  |    | 886                                     |          | (124)                 | -14%         |   |      | 8,189                  |          | 9,628                    |    | (1,439)            | -15%         |
| TOTAL ELECTRIC OPERATING EXPENSE                            | \$ 13,          |                      | \$ | 14,237                                  | \$       | (304)                 | -2%          | _ | \$   | 138,798                | \$       | 144,540                  | \$ | (5,742)            | -4%          |
|                                                             |                 |                      |    |                                         |          |                       |              |   |      |                        |          |                          |    |                    |              |
| WATER                                                       | Φ.              | 001                  | φ. | 1.000                                   | ¢        | (44)                  | 40/          |   | ¢    | 10.040                 | 4        | 10 221                   | 4  | (272)              | 20/          |
| Purchased Water                                             | \$              | 991<br>606           | \$ | 1,032                                   | <b>Þ</b> | (41)                  | -4%<br>-24%  |   | \$   | 10,049                 | <b>Þ</b> | 10,321                   | \$ | (272)              | -3%<br>-24%  |
| Water 0&M Expenses Water Depreciation & Amortization        |                 | 958                  |    | 794<br>1,032                            |          | (188)<br>(74)         | -24%<br>-7%  |   |      | 6,450<br>9,316         |          | 8,507<br>10,320          |    | (2,057)<br>(1,004) | -24%<br>-10% |
| Water Support Services Allocated Operating Expenses         |                 | 817                  |    | 938                                     |          | (121)                 | -13%         |   |      | 8,757                  |          | 10,320                   |    | (1,452)            | -14%         |
| TOTAL WATER OPERATING EXPENSE                               | \$ 3,           | 372                  | \$ | 3,796                                   | \$       | (424)                 | -11%         | _ | \$   | 34,572                 | \$       | 39,358                   | \$ | (4,786)            | -12%         |
| WASTEWATER                                                  |                 |                      |    |                                         |          |                       |              |   |      |                        |          |                          |    |                    |              |
| Wastewater 0&M Expenses                                     | \$              | 720                  | \$ | 695                                     | \$       | 25                    | 4%           |   | \$   | 6,479                  | \$       | 7,367                    | \$ | (888)              | -12%         |
| Wastewater Depreciation & Amortization                      |                 | 1,191                |    | 1,306                                   |          | (115)                 | -9%          |   |      | 11,594                 |          | 13,063                   |    | (1,469)            | -11%         |
| Wastewater Support Services Allocated Operating Expenses    |                 | 563                  |    | 641                                     |          | (78)                  | -12%         | _ |      | 6,053                  |          | 6,945                    |    | (892)              | -13%         |
| TOTAL WASTERWATER OPERATING EXPENSE                         | \$ 2,           | ,474                 | \$ | 2,642                                   | \$       | (168)                 | -6%          | : | \$   | 24,126                 | \$       | 27,376                   | \$ | (3,250)            | -12%         |
| TOTAL OPERATING EXPENSES                                    | \$ 19,          | ,779                 | \$ | 20,675                                  | \$       | (896)                 | -4%          | _ | \$   | 197,496                | \$       | 211,274                  | \$ | (13,778)           | -7%          |
| NET OPERATING INCOME                                        |                 |                      |    |                                         |          |                       |              | _ |      |                        |          |                          |    |                    |              |
| ELECTRIC                                                    | \$ 3            | ,493                 | \$ | (29)                                    | \$       | 3,522                 | *            |   | \$   | 27,661                 | \$       | 14,502                   | \$ | 13,159             | 91%          |
| WATER                                                       |                 | (157)                |    | (55)                                    |          | (102)                 | *            |   |      | (953)                  |          | (3,643)                  |    | 2,690              | -74%         |
| TOTAL NET OPERATING INCOME                                  | \$ 3            | 625<br>, <b>961</b>  | \$ | 728<br><b>644</b>                       | \$       | (103)<br><b>3,317</b> | -14%         | - | \$   | 5,279<br><b>31,988</b> | \$       | 5,275<br><b>16,134</b>   | \$ | 15,854             | 98%          |
|                                                             | , ,             | ,                    | •  | • • • • • • • • • • • • • • • • • • • • | Ť        | 5,5.7                 |              |   | •    | 0.,000                 | Ť        | ,                        | Ť  | .0,00              |              |
| NONOPERATING REVENUES (EXPENSES)                            |                 | 000                  | Φ. | 40:                                     | Φ.       | E-7.0                 | *            |   | Φ.   | 0.45                   | •        | 4.042                    |    | 2.246              | 0001         |
| Interest Income                                             | \$ 1,           | ,003                 | Þ  | 431                                     | Þ        | 572                   |              |   | \$   | 8,151                  | Ф        | 4,311                    | Ф  | 3,840              | 89%          |
| Intergovernmental Expense Interest and Amortization Expense | (4              | -<br>,675)           |    | (989)<br>(1,376)                        |          | 989<br>(299)          | -100%<br>22% |   |      | (8,490)<br>(14,773)    |          | (9,889)<br>(13,762)      |    | 1,399<br>(1,011)   | -14%<br>7%   |
| Other                                                       | (1              | 629                  |    | 178                                     |          | 451                   | × ×          |   |      | 4,251                  |          | 1,776                    |    | 2,475              | / /o<br>*    |
| TOTAL NONOPERATING REVENUES (EXPENSES)                      | \$              | (43)                 | \$ | (1,756)                                 | \$       | 1,713                 | -98%         | _ | \$   | (10,861)               | \$       | (17,564)                 | \$ | 6,703              | 38%          |
| CHANGE IN NET POSITION BEFORE CONTRIBUTIONS                 | \$ 3            | ,918                 | \$ | (1,112)                                 | \$       | 5,030                 | *            | _ | \$   | 21,127                 | \$       | (1,430)                  | \$ | 22,557             | *            |
| CADITAL CONTRIBUTIONS                                       |                 |                      |    |                                         |          |                       |              |   |      |                        |          |                          |    |                    |              |
| CAPITAL CONTRIBUTIONS Impact Fees                           | \$ 5            | ,982                 | \$ | 1.399                                   | \$       | 4,583                 | *            |   | \$   | 22,712                 | ¢        | 13.993                   | ¢  | 8,719              | 62%          |
| Services                                                    |                 | 275                  | Ψ  | 266                                     | Ψ        | 4,363                 | 3%           |   | Ψ    | 3,837                  | φ        | 2,664                    | φ  | 1,173              | 44%          |
| GBRA Capital Participation Fee                              |                 | _,5                  |    | 66                                      |          | (66)                  | -100%        |   |      | 5,057                  |          | 663                      |    | (663)              | -100%        |
| TOTAL CAPITAL CONTRIBUTIONS                                 | \$ 6,           | 257                  | \$ | 1,732                                   | \$       | 4,525                 | *            | _ | \$   | 26,549                 | \$       |                          | \$ | 9,229              | 53%          |
| CHANGE IN NET POSITION AFTER CONTRIBUTIONS                  | \$ 10           | ,175                 | \$ | 620                                     | \$       | 9,555                 | *            | - | \$   | 47,676                 | \$       | 15,890                   | \$ | 31,786             | *            |
|                                                             | <del>+ 10</del> | 2                    | -  |                                         |          | 3,000                 |              | - |      | ,,,,,                  | _        | ,000                     |    | ,,                 |              |

<sup>\*</sup>Denotes variance greater than 100%

NEW BRAUNFELS UTILITIES WATER LINE OF BUSINESS Statement of Revenues & Expenses For the Period Ending May 31, 2024 Amounts Shown in Thousands

|                                               |    | MTD<br>ctual | MTD<br>udget | Va | riance | %<br>Variance | ,  | YTD<br>Actual | В  | YTD<br>Judget | Vá | ariance | %<br>Variance |
|-----------------------------------------------|----|--------------|--------------|----|--------|---------------|----|---------------|----|---------------|----|---------|---------------|
| WATER OPERATING REVENUES                      |    |              |              |    |        |               |    |               |    |               |    |         |               |
| WATER SERVICE REVENUE                         |    |              |              |    |        |               |    |               |    |               |    |         |               |
| Water Service                                 | \$ | 3,120        | \$<br>3,685  | \$ | (565)  | -15%          | \$ | 32,754        | \$ | 35,152        | \$ | (2,398) | -7%           |
| TOTAL WATER SERVICE REVENUE                   | \$ | 3,120        | \$<br>3,685  | \$ | (565)  | -15%          | \$ | 32,754        | \$ | 35,152        | \$ | (2,398) | -7%           |
| OTHER WATER OPERATING REVENUE                 |    |              |              |    |        |               |    |               |    |               |    |         |               |
| Water Other                                   | \$ | 73           | \$<br>42     | \$ | 31     | 74%           | \$ | 655           | \$ | 417           | \$ | 238     | 57%           |
| Water Tower Antenna Lease                     |    | 21           | 15           |    | 6      | 40%           |    | 210           |    | 146           |    | 64      | 44%           |
| TOTAL OTHER WATER OPERATING REVENUE           | \$ | 95           | \$<br>56     | \$ | 39     | 70%           | \$ | 865           | \$ | 563           | \$ | 302     | 54%           |
| TOTAL WATER OPERATING REVENUE                 | \$ | 3,215        | \$<br>3,741  | \$ | (526)  | -14%          | \$ | 33,619        | \$ | 35,715        | \$ | (2,096) | -6%           |
| WATER OPERATING EXPENSES                      |    |              |              |    |        |               |    |               |    |               |    |         |               |
| Purchased Water                               | \$ | 991          | \$<br>1,032  | \$ | (41)   | -4%           | \$ | 10.049        | \$ | 10,321        | \$ | (272)   | -3%           |
| Supply Source                                 |    | 3            | 9            |    | (6)    | -67%          |    | 78            |    | 94            |    | (16)    | -17%          |
| Transmission & Distribution                   |    | 177          | 287          |    | (110)  | -38%          |    | 2.192         |    | 3,128         |    | (936)   | -30%          |
| Pumping                                       |    | 176          | 235          |    | (59)   | -25%          |    | 1,901         |    | 2,408         |    | (507)   | -21%          |
| Water Treatment                               |    | 188          | 210          |    | (22)   | -10%          |    | 1,808         |    | 2,260         |    | (452)   | -20%          |
| Customer Service                              |    | 18           | 9            |    | 9      | 100%          |    | 71            |    | 85            |    | (14)    | -16%          |
| Administrative & General                      |    | 43           | 44           |    | (1)    | -2%           |    | 401           |    | 531           |    | (130)   | -24%          |
| Depreciation & Amortization                   |    | 958          | 1,032        |    | (74)   | -7%           |    | 9,316         |    | 10,320        |    | (1,004) | -10%          |
| Support Services Allocated Operating Expenses |    | 817          | 938          |    | (121)  | -13%          |    | 8.757         |    | 10,209        |    | (1,452) | -14%          |
| TOTAL WATER OPERATING EXPENSE                 | \$ | 3,372        | \$<br>3,796  | \$ | (424)  | -11%          | \$ | 34,572        | \$ | 39,357        | \$ | (4,785) | -12%          |
| WATER NET OPERATING INCOME                    | \$ | (157)        | \$<br>(55)   | \$ | (102)  | *             | \$ | (953)         | \$ | (3,643)       | \$ | 2,690   | -74%          |
| NONOPERATING REVENUES (EXPENSES)              |    |              |              |    |        |               |    |               |    |               |    |         |               |
| Interest Income                               | \$ | 256          | \$<br>120    | \$ | 136    | *             | \$ | 2,111         | \$ | 1,202         | \$ | 909     | 76%           |
| Intergovernmental Expense                     |    | -            | (90)         |    | 90     | -100%         |    | (839)         |    | (900)         |    | 61      | -7%           |
| Interest and Amortization Expense             |    | (558)        | (578)        |    | 20     | -3%           |    | (5,759)       |    | (5,775)       |    | 16      | 0%            |
| Other                                         |    | 471          | 73           |    | 398    | *             |    | 1,887         |    | 734           |    | 1,153   | *             |
| TOTAL NONOPERATING REVENUES (EXPENSES)        | \$ | 168          | \$<br>(474)  | \$ | 642    | *             | \$ | (2,600)       | \$ | (4,739)       | \$ | 2,139   | -45%          |
| CHANGE IN NET POSITION BEFORE CONTRIBUTIONS   | \$ | 11           | \$<br>(529)  | \$ | 540    | *             | \$ | (3,553)       | \$ | (8,383)       | \$ | 4,830   | -58%          |
| WATER CAPITAL CONTRIBUTIONS                   |    |              |              |    |        |               |    |               |    |               |    |         |               |
| Impact Fees                                   | \$ | 4,188        | \$<br>1,016  | \$ | 3,172  | *             | \$ | 15,388        | \$ | 10,162        | \$ | 5,226   | 51%           |
| Services                                      | *  | 218          | 51           |    | 167    | *             | *  | 1,329         |    | 507           |    | 822     | *             |
| TOTAL WATER CAPITAL CONTRIBUTIONS             | \$ | 4,406        | \$<br>1,067  | \$ | 3,339  | *             | \$ | 16,717        | \$ | 10,669        | \$ | 6,048   | 57%           |
| CHANGE IN NET POSITION AFTER CONTRIBUTIONS    | \$ | 4,417        | \$<br>538    | \$ | 3,879  | *             | \$ | 13,164        | \$ | 2,286         | \$ | 10,878  | *             |
|                                               |    |              |              |    |        |               |    |               |    |               |    |         |               |