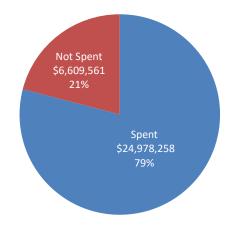

#### NEW BRAUNFELS UTLITIES OVERVIEW COMPARISON TO BUDGET & PRIOR FISCAL YEAR YTD - Amounts for the Period Ending May 31, 2024

|                                                   |                      | A          | MOUNT              |    | VARIANCE*        | % CHANGE   | FAV/UNFAV | Variance Explanation +/-30%                                                                                                   |
|---------------------------------------------------|----------------------|------------|--------------------|----|------------------|------------|-----------|-------------------------------------------------------------------------------------------------------------------------------|
|                                                   | El                   | _ECTR      | lC.                |    |                  |            |           |                                                                                                                               |
| Sales Volume (MWh)                                | Actual               |            | 1,407.0            |    |                  |            |           |                                                                                                                               |
|                                                   | Budget<br>Prior Year |            | 1,569.0<br>1,408.8 |    | (162.0)<br>(1.8) | -10%<br>0% |           |                                                                                                                               |
|                                                   | riioi reai           |            | 1,400.0            |    | (1.0)            | 0%         |           |                                                                                                                               |
| Revenues (\$M)                                    | Actual               | \$         | 166.5              |    |                  |            |           |                                                                                                                               |
|                                                   | Budget               | \$         | 159.0              | \$ | 7.4              | 5%         |           |                                                                                                                               |
|                                                   | Prior Year           |            | 160.8              | \$ | 5.7              | 4%         |           |                                                                                                                               |
| Gross Margin (\$M)                                | Actual               | \$         | 52.3               |    |                  |            |           |                                                                                                                               |
| (Total Operating Revenues Minus Purchased Pwr)    | Budget               | \$         | 44.5               | \$ | 7.8              | 17%        |           |                                                                                                                               |
|                                                   | Prior Year           |            | 44.0               | \$ | 8.3              | 19%        |           |                                                                                                                               |
| Operating Income (\$M)                            | Actual               | \$         | 27.7               |    |                  |            |           |                                                                                                                               |
|                                                   | Pudgot               | 4          | 14.5               | •  | 13.2             | 91%        |           | Higher YTD operating revenues,primarily from residential. Lower                                                               |
|                                                   | Budget               | \$         | 14.5               | \$ | 13.2             | 91%        |           | operating expenses to-date.  Higher operating revenues year-over-year. Primarily from Power Power                             |
|                                                   | Prior Year           |            | 20.6               | \$ | 7.0              | 34%        |           | Costs.                                                                                                                        |
|                                                   | V                    | NATE       | R                  |    |                  |            |           |                                                                                                                               |
| Sales Volume (Million Gallons)                    | Actual               |            | 3.6                |    |                  |            |           |                                                                                                                               |
|                                                   | Budget               |            | 3.7                |    | (0.1)            | -1%        |           |                                                                                                                               |
|                                                   | Prior Year           |            | 3.4                |    | 0.2              | 7%         |           |                                                                                                                               |
| Revenues (\$M)                                    | Actual               | \$         | 33.6               |    |                  |            |           |                                                                                                                               |
|                                                   | Budget               | \$         | 35.7               | \$ | (2.1)            | -6%        |           |                                                                                                                               |
|                                                   | Prior Year           |            | 28.2               | \$ | 5.4              | 19%        |           |                                                                                                                               |
| Gross Margin (\$M)                                | Actual               | \$         | 23.6               |    |                  |            |           |                                                                                                                               |
| (Total Operating Revenues Minus Purchased Water)  | Budget               | \$         | 25.4               | \$ | (1.8)            | -7%        |           |                                                                                                                               |
|                                                   | Prior Year           |            | 21.9               | \$ | 1.6              | 7%         |           |                                                                                                                               |
| Operating Income (\$M)                            | Actual               | \$         | (1.0)              |    |                  |            |           |                                                                                                                               |
| operating meetic (4) iy                           | Budget               | \$         | (3.6)              | \$ | 2.7              | -74%       |           | Lower YTD operating expenses.                                                                                                 |
|                                                   | Prior Year           |            | 1.5                | \$ | (2.4)            | *          |           | Higher YTD operating expenses compared to Prior Year. Primarily from<br>Purchased Water costs and Support Service Allocation. |
|                                                   | THOI TEAT            |            | 1.5                | Ψ  | (2.4)            |            |           | r di chased water costs and support service Anocation.                                                                        |
| Poyonuse (*M)                                     |                      | TEW        |                    |    |                  |            |           |                                                                                                                               |
| Revenues (\$M)                                    | Actual<br>Budget     | \$<br>\$   | 29.4<br>32.7       | \$ | (3.2)            | -10%       |           |                                                                                                                               |
|                                                   | Prior Year           | ·          | 26.5               | \$ | 2.9              | 11%        |           |                                                                                                                               |
| Organities Income (AM)                            | A -41                | Φ.         | F 0                |    |                  |            |           |                                                                                                                               |
| Operating Income (\$M)                            | Actual<br>Budget     | \$<br>\$   | 5.3<br>5.3         | \$ | 0.0              | 0%         |           |                                                                                                                               |
|                                                   | Prior Year           | •          | 5.6                | \$ | (0.3)            | -5%        |           |                                                                                                                               |
|                                                   |                      |            |                    |    |                  |            |           |                                                                                                                               |
| Operating Expenses (\$M)**                        | Actual               | MBIN<br>\$ | 41.4               |    |                  |            |           |                                                                                                                               |
| Operating Expenses (pri)                          | Budget               | \$         | 50.9               | \$ | (9.5)            | -19%       |           |                                                                                                                               |
|                                                   | Prior Year           |            | 36.6               | \$ | 4.7              | 13%        |           |                                                                                                                               |
| Operating Income (\$M)                            | Actual               | \$         | 32.0               |    |                  |            |           |                                                                                                                               |
| Operating income (\$14)                           | Actual               | Ψ          | 32.0               |    |                  |            |           | YTD Electric Service revenues are greater than budget, primarily from                                                         |
|                                                   | Budget               | \$         | 16.1               | \$ | 15.9             | 98%        |           | Residential, and Water & Wastewater expenses being lower than<br>expected at this time.                                       |
|                                                   | Prior Year           | Ψ          | 27.7               | \$ | 4.3              | 16%        |           | oxpected at this time.                                                                                                        |
|                                                   |                      |            |                    |    |                  |            |           |                                                                                                                               |
| Change in Net Position Before Contributions (\$M) | Actual               | \$         | 21.1               |    |                  |            |           | YTD Electric Service revenues are greater than budget, primarily from                                                         |
|                                                   |                      |            |                    |    |                  |            |           | Residential, and Water & Wastewater expenses are lower than expected.                                                         |
|                                                   | Budget               | \$         | (1.4)              | \$ | 22.6             | *          |           | Interest Income is also higher than budget.  YTD Electric Operating expenses from the prior year are higher, primarily        |
|                                                   | Prior Year           |            | 15.3               | \$ | 5.8              | 38%        |           | due to Purchase Power.                                                                                                        |
| Import Foce (CM)                                  |                      |            | 00.7               |    |                  |            |           |                                                                                                                               |
| Impact Fees (\$M)                                 | Actual<br>Budget     | \$<br>\$   | 22.7<br>14.0       | \$ | 8.7              | 62%        |           | Several apartment complexes contributed to higher impact fees.                                                                |
|                                                   | Prior Year           | Ψ          | 22.1               | \$ | 0.6              | 3%         |           |                                                                                                                               |
|                                                   |                      |            |                    |    |                  |            |           |                                                                                                                               |
| Change in Net Position After Contributions (\$M)  | Actual               | \$<br>\$   | 47.7<br>15.9       | \$ | 31.8             | *          |           |                                                                                                                               |
|                                                   | Budget<br>Prior Year | Ф          | 41.6               | \$ | 6.1              | 15%        |           |                                                                                                                               |
|                                                   |                      |            |                    |    |                  |            |           |                                                                                                                               |