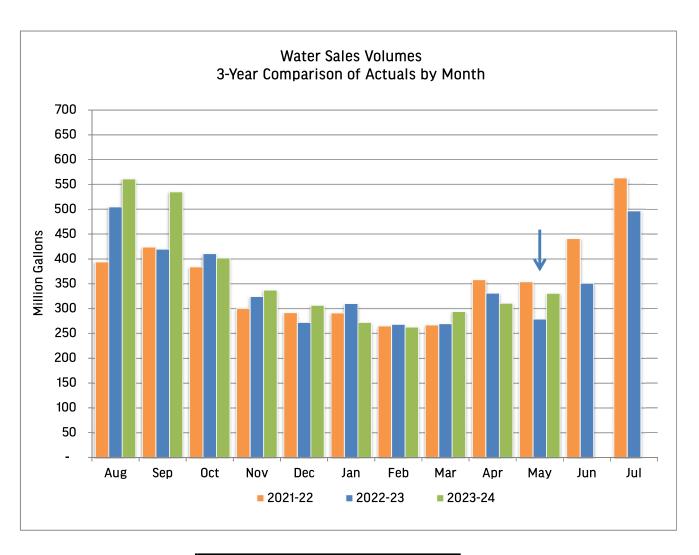

|                                                             | MTI<br>Actu     |                      |    | MTD<br>Budget                           |          | Variance              | % Variance   | _ |      | TD<br>tual             |          | YTD<br>Budget            | ٧  | ariance            | % Variance   |
|-------------------------------------------------------------|-----------------|----------------------|----|-----------------------------------------|----------|-----------------------|--------------|---|------|------------------------|----------|--------------------------|----|--------------------|--------------|
| VOLUME/RATES                                                |                 |                      |    |                                         |          |                       |              |   |      |                        |          |                          |    |                    |              |
| Electric Sales kWh                                          |                 | 1,115                |    | 145,807                                 |          | (4,692)               | -3%          |   |      | 407,022                |          | 1,569,003                |    | (161,981)          | -10%         |
| Electric Sales Rate Per kWh                                 |                 | 1200                 | \$ | 0.0951                                  | \$       | 0.0250                | 26%          |   | \$   | 0.1155                 | \$       | 0.0992                   | \$ | 0.0163             | 16%          |
| Purchased kWh                                               |                 | 7,856                | 4  | 169,368                                 | 4        | 18,488                | 11%          |   |      | ,563,297               | 4        | 1,610,906                | 4  | (47,609)           | -3%          |
| Purchased Rate per kWh                                      |                 | 0610<br>0.835        | \$ | 0.0671<br>368,308                       | \$       | (0.0062)              | -9%          |   | \$   | 0.0730                 | \$       | 0.0711                   | \$ | 0.0019             | 3%           |
| Gallons Sold<br>Rate per 1,000 Gallons Sold                 |                 | 9.43                 | \$ | 10.01                                   | \$       | (37,472)<br>(0.57)    | -10%<br>-6%  |   | \$   | 3,612,106<br>9.07      | \$       | 3,663,356<br>9.60        | \$ | (51,250)<br>(0.53) | -1%<br>-5%   |
| OPERATING REVENUES                                          |                 |                      |    |                                         |          |                       |              | _ |      |                        |          |                          |    |                    |              |
| SERVICE REVENUE                                             |                 |                      |    |                                         |          |                       |              |   |      |                        |          |                          |    |                    |              |
| Electric Service                                            | \$ 16           |                      | \$ | 13,862                                  | \$       | 3,078                 | 22%          |   | \$   |                        | \$       | 155,583                  | \$ | 6,935              | 4%           |
| Water Service                                               |                 | 1,120                |    | 3,685                                   |          | (565)                 | -15%         |   |      | 32,754                 |          | 35,152                   |    | (2,398)            | -7%          |
| Wastewater Service TOTAL SERVICE REVENUE                    |                 | ,075<br>, <b>135</b> | \$ | 3,353<br>20,900                         | \$       | (278)<br>2,235        | -8%<br>11%   | _ | \$ 2 | 29,125<br>24,397       | \$       | 32,476<br><b>223,211</b> | \$ | (3,351)<br>1,186   | -10%<br>1%   |
| TOTAL SERVICE REVERSE                                       | Ψ 23            | ,100                 | Ψ  | 20,300                                  | Ψ        | 2,233                 | 1170         |   | Ψ 2  | .24,557                | Ψ        | 225,211                  | Ψ  | 1,100              | 170          |
| OTHER OPERATING REVENUE                                     |                 |                      |    |                                         |          |                       |              |   |      |                        |          |                          |    |                    |              |
| Electric Other                                              | \$              | 75                   | \$ | 100                                     | \$       | (25)                  | -25%         | : | \$   | 1,141                  | \$       | 1,000                    | \$ | 141                | 14%          |
| Water Other                                                 |                 | 73                   |    | 42                                      |          | 31                    | 74%          |   |      | 655                    |          | 417                      |    | 238                | 57%          |
| Wastewater Other                                            |                 | 25                   |    | 17                                      |          | 8                     | 47%          |   |      | 280                    |          | 175                      |    | 105                | 60%          |
| Transmission System Revenue Electric Pole Attachments       |                 | 370<br>41            |    | 217<br>29                               |          | 153<br>12             | 71%<br>41%   |   |      | 2,433<br>367           |          | 2,169<br>291             |    | 264<br>76          | 12%<br>26%   |
| Water Tower Antenna Lease                                   |                 | 21                   |    | 15                                      |          | 6                     | 40%          |   |      | 210                    |          | 146                      |    | 64                 | 44%          |
| TOTAL OTHER OPERATING REVENUE                               | \$              | 606                  | \$ | 420                                     | \$       | 186                   | 44%          | _ | \$   | 5,086                  | \$       |                          | \$ | 889                | 21%          |
|                                                             |                 |                      |    |                                         |          |                       |              |   |      |                        |          |                          |    |                    |              |
| TOTAL OPERATING REVENUE                                     | \$ 23           | ,/41                 | \$ | 21,320                                  | \$       | 2,421                 | 11%          | - | \$ 2 | 29,483                 | \$       | 227,408                  | \$ | 2,075              | 1%           |
| OPERATING EXPENSES ELECTRIC                                 |                 |                      |    |                                         |          |                       |              | _ |      |                        |          |                          |    |                    |              |
| Purchased Power                                             | \$ 11           | ,450                 | ¢  | 11.370                                  | ¢        | 80                    | 1%           |   | \$   | 114,139                | ¢        | 114,504                  | ¢  | (365)              | 0%           |
| Electric 0&M Expenses                                       | ΨΠ              | 575                  | Ψ  | 766                                     | Ψ        | (191)                 | -25%         | , | Ψ    | 5,461                  | Ψ        | 8,258                    | Ψ  | (2,797)            | -34%         |
| Electric Depreciation & Amortization                        | 1               | 1,146                |    | 1,215                                   |          | (69)                  | -6%          |   |      | 11,009                 |          | 12,151                   |    | (1,142)            | -9%          |
| Electric Support Services Allocated Operating Expenses      | '               | 762                  |    | 886                                     |          | (124)                 | -14%         |   |      | 8,189                  |          | 9,628                    |    | (1,439)            | -15%         |
| TOTAL ELECTRIC OPERATING EXPENSE                            | \$ 13,          |                      | \$ | 14,237                                  | \$       | (304)                 | -2%          | _ | \$   | 138,798                | \$       | 144,540                  | \$ | (5,742)            | -4%          |
|                                                             |                 |                      |    |                                         |          |                       |              |   |      |                        |          |                          |    |                    |              |
| WATER                                                       | Φ.              | 001                  | φ. | 1.000                                   | ¢        | (44)                  | 40/          |   | ¢    | 10.040                 | 4        | 10 221                   | 4  | (272)              | 20/          |
| Purchased Water                                             | \$              | 991<br>606           | \$ | 1,032                                   | <b>Þ</b> | (41)                  | -4%<br>-24%  |   | \$   | 10,049                 | <b>Þ</b> | 10,321                   | \$ | (272)              | -3%<br>-24%  |
| Water 0&M Expenses Water Depreciation & Amortization        |                 | 958                  |    | 794<br>1,032                            |          | (188)<br>(74)         | -24%<br>-7%  |   |      | 6,450<br>9,316         |          | 8,507<br>10,320          |    | (2,057)<br>(1,004) | -24%<br>-10% |
| Water Support Services Allocated Operating Expenses         |                 | 817                  |    | 938                                     |          | (121)                 | -13%         |   |      | 8,757                  |          | 10,320                   |    | (1,452)            | -14%         |
| TOTAL WATER OPERATING EXPENSE                               | \$ 3,           | 372                  | \$ | 3,796                                   | \$       | (424)                 | -11%         | _ | \$   | 34,572                 | \$       | 39,358                   | \$ | (4,786)            | -12%         |
| WASTEWATER                                                  |                 |                      |    |                                         |          |                       |              |   |      |                        |          |                          |    |                    |              |
| Wastewater 0&M Expenses                                     | \$              | 720                  | \$ | 695                                     | \$       | 25                    | 4%           |   | \$   | 6,479                  | \$       | 7,367                    | \$ | (888)              | -12%         |
| Wastewater Depreciation & Amortization                      |                 | 1,191                |    | 1,306                                   |          | (115)                 | -9%          |   |      | 11,594                 |          | 13,063                   |    | (1,469)            | -11%         |
| Wastewater Support Services Allocated Operating Expenses    |                 | 563                  |    | 641                                     |          | (78)                  | -12%         | _ |      | 6,053                  |          | 6,945                    |    | (892)              | -13%         |
| TOTAL WASTERWATER OPERATING EXPENSE                         | \$ 2,           | ,474                 | \$ | 2,642                                   | \$       | (168)                 | -6%          | : | \$   | 24,126                 | \$       | 27,376                   | \$ | (3,250)            | -12%         |
| TOTAL OPERATING EXPENSES                                    | \$ 19,          | ,779                 | \$ | 20,675                                  | \$       | (896)                 | -4%          | _ | \$   | 197,496                | \$       | 211,274                  | \$ | (13,778)           | -7%          |
| NET OPERATING INCOME                                        |                 |                      |    |                                         |          |                       |              | _ |      |                        |          |                          |    |                    |              |
| ELECTRIC                                                    | \$ 3            | ,493                 | \$ | (29)                                    | \$       | 3,522                 | *            |   | \$   | 27,661                 | \$       | 14,502                   | \$ | 13,159             | 91%          |
| WATER                                                       |                 | (157)                |    | (55)                                    |          | (102)                 | *            |   |      | (953)                  |          | (3,643)                  |    | 2,690              | -74%         |
| TOTAL NET OPERATING INCOME                                  | \$ 3            | 625<br>, <b>961</b>  | \$ | 728<br><b>644</b>                       | \$       | (103)<br><b>3,317</b> | -14%         | - | \$   | 5,279<br><b>31,988</b> | \$       | 5,275<br><b>16,134</b>   | \$ | 15,854             | 98%          |
|                                                             | , ,             | ,                    | •  | • • • • • • • • • • • • • • • • • • • • | Ť        | 5,5.7                 |              |   | •    | 0.,000                 | Ť        | ,                        | Ť  | .0,00              |              |
| NONOPERATING REVENUES (EXPENSES)                            |                 | 000                  | Φ. | 40:                                     | Φ.       | E-7.0                 | *            |   | Φ.   | 0.45                   | •        | 4.042                    |    | 2.246              | 0001         |
| Interest Income                                             | \$ 1,           | ,003                 | Þ  | 431                                     | Þ        | 572                   |              |   | \$   | 8,151                  | Ф        | 4,311                    | Ф  | 3,840              | 89%          |
| Intergovernmental Expense Interest and Amortization Expense | (4              | -<br>,675)           |    | (989)<br>(1,376)                        |          | 989<br>(299)          | -100%<br>22% |   |      | (8,490)<br>(14,773)    |          | (9,889)<br>(13,762)      |    | 1,399<br>(1,011)   | -14%<br>7%   |
| Other                                                       | (1              | 629                  |    | 178                                     |          | 451                   | × ×          |   |      | 4,251                  |          | 1,776                    |    | 2,475              | / /o<br>*    |
| TOTAL NONOPERATING REVENUES (EXPENSES)                      | \$              | (43)                 | \$ | (1,756)                                 | \$       | 1,713                 | -98%         | _ | \$   | (10,861)               | \$       | (17,564)                 | \$ | 6,703              | 38%          |
| CHANGE IN NET POSITION BEFORE CONTRIBUTIONS                 | \$ 3            | ,918                 | \$ | (1,112)                                 | \$       | 5,030                 | *            | _ | \$   | 21,127                 | \$       | (1,430)                  | \$ | 22,557             | *            |
| CADITAL CONTRIBUTIONS                                       |                 |                      |    |                                         |          |                       |              |   |      |                        |          |                          |    |                    |              |
| CAPITAL CONTRIBUTIONS Impact Fees                           | \$ 5            | ,982                 | \$ | 1.399                                   | \$       | 4,583                 | *            |   | \$   | 22,712                 | ¢        | 13.993                   | ¢  | 8,719              | 62%          |
| Services                                                    |                 | 275                  | Ψ  | 266                                     | Ψ        | 4,363                 | 3%           |   | Ψ    | 3,837                  | φ        | 2,664                    | φ  | 1,173              | 44%          |
| GBRA Capital Participation Fee                              |                 | _,5                  |    | 66                                      |          | (66)                  | -100%        |   |      | 5,057                  |          | 663                      |    | (663)              | -100%        |
| TOTAL CAPITAL CONTRIBUTIONS                                 | \$ 6,           | 257                  | \$ | 1,732                                   | \$       | 4,525                 | *            | _ | \$   | 26,549                 | \$       |                          | \$ | 9,229              | 53%          |
| CHANGE IN NET POSITION AFTER CONTRIBUTIONS                  | \$ 10           | ,175                 | \$ | 620                                     | \$       | 9,555                 | *            | - | \$   | 47,676                 | \$       | 15,890                   | \$ | 31,786             | *            |
|                                                             | <del>+ 10</del> | 2                    | -  |                                         |          | 3,000                 |              | - |      | ,,,,,                  | _        | ,000                     |    | ,,                 |              |