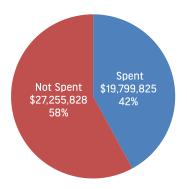

#### NEW BRAUNFELS UTLITIES OVERVIEW COMPARISON TO BUDGET & PRIOR FISCAL YEAR YTD - Amounts for the Period Ending May 31, 2024

|                                                   |                      | A          | MOUNT              |    | VARIANCE*        | % CHANGE   | FAV/UNFAV | Variance Explanation +/-30%                                                                                                   |
|---------------------------------------------------|----------------------|------------|--------------------|----|------------------|------------|-----------|-------------------------------------------------------------------------------------------------------------------------------|
|                                                   | El                   | _ECTR      | lC.                |    |                  |            |           |                                                                                                                               |
| Sales Volume (MWh)                                | Actual               |            | 1,407.0            |    |                  |            |           |                                                                                                                               |
|                                                   | Budget<br>Prior Year |            | 1,569.0<br>1,408.8 |    | (162.0)<br>(1.8) | -10%<br>0% |           |                                                                                                                               |
|                                                   | riioi reai           |            | 1,400.0            |    | (1.0)            | 0%         |           |                                                                                                                               |
| Revenues (\$M)                                    | Actual               | \$         | 166.5              |    |                  |            |           |                                                                                                                               |
|                                                   | Budget               | \$         | 159.0              | \$ | 7.4              | 5%         |           |                                                                                                                               |
|                                                   | Prior Year           |            | 160.8              | \$ | 5.7              | 4%         |           |                                                                                                                               |
| Gross Margin (\$M)                                | Actual               | \$         | 52.3               |    |                  |            |           |                                                                                                                               |
| (Total Operating Revenues Minus Purchased Pwr)    | Budget               | \$         | 44.5               | \$ | 7.8              | 17%        |           |                                                                                                                               |
|                                                   | Prior Year           |            | 44.0               | \$ | 8.3              | 19%        |           |                                                                                                                               |
| Operating Income (\$M)                            | Actual               | \$         | 27.7               |    |                  |            |           |                                                                                                                               |
|                                                   | Pudgot               | 4          | 14.5               | •  | 13.2             | 91%        |           | Higher YTD operating revenues,primarily from residential. Lower                                                               |
|                                                   | Budget               | \$         | 14.5               | \$ | 13.2             | 91%        |           | operating expenses to-date.  Higher operating revenues year-over-year. Primarily from Power Power                             |
|                                                   | Prior Year           |            | 20.6               | \$ | 7.0              | 34%        |           | Costs.                                                                                                                        |
|                                                   | V                    | NATE       | R                  |    |                  |            |           |                                                                                                                               |
| Sales Volume (Million Gallons)                    | Actual               |            | 3.6                |    |                  |            |           |                                                                                                                               |
|                                                   | Budget               |            | 3.7                |    | (0.1)            | -1%        |           |                                                                                                                               |
|                                                   | Prior Year           |            | 3.4                |    | 0.2              | 7%         |           |                                                                                                                               |
| Revenues (\$M)                                    | Actual               | \$         | 33.6               |    |                  |            |           |                                                                                                                               |
|                                                   | Budget               | \$         | 35.7               | \$ | (2.1)            | -6%        |           |                                                                                                                               |
|                                                   | Prior Year           |            | 28.2               | \$ | 5.4              | 19%        |           |                                                                                                                               |
| Gross Margin (\$M)                                | Actual               | \$         | 23.6               |    |                  |            |           |                                                                                                                               |
| (Total Operating Revenues Minus Purchased Water)  | Budget               | \$         | 25.4               | \$ | (1.8)            | -7%        |           |                                                                                                                               |
|                                                   | Prior Year           |            | 21.9               | \$ | 1.6              | 7%         |           |                                                                                                                               |
| Operating Income (\$M)                            | Actual               | \$         | (1.0)              |    |                  |            |           |                                                                                                                               |
| operating meetic (4) iy                           | Budget               | \$         | (3.6)              | \$ | 2.7              | -74%       |           | Lower YTD operating expenses.                                                                                                 |
|                                                   | Prior Year           |            | 1.5                | \$ | (2.4)            | *          |           | Higher YTD operating expenses compared to Prior Year. Primarily from<br>Purchased Water costs and Support Service Allocation. |
|                                                   | THOI TEAT            |            | 1.5                | Ψ  | (2.4)            |            |           | r di chased water costs and support service Anocation.                                                                        |
| Poyonuse (*M)                                     |                      | TEW        |                    |    |                  |            |           |                                                                                                                               |
| Revenues (\$M)                                    | Actual<br>Budget     | \$<br>\$   | 29.4<br>32.7       | \$ | (3.2)            | -10%       |           |                                                                                                                               |
|                                                   | Prior Year           | ·          | 26.5               | \$ | 2.9              | 11%        |           |                                                                                                                               |
| Organities Income (AM)                            | A -41                | Φ.         | F 0                |    |                  |            |           |                                                                                                                               |
| Operating Income (\$M)                            | Actual<br>Budget     | \$<br>\$   | 5.3<br>5.3         | \$ | 0.0              | 0%         |           |                                                                                                                               |
|                                                   | Prior Year           | •          | 5.6                | \$ | (0.3)            | -5%        |           |                                                                                                                               |
|                                                   |                      |            |                    |    |                  |            |           |                                                                                                                               |
| Operating Expenses (\$M)**                        | Actual               | MBIN<br>\$ | 41.4               |    |                  |            |           |                                                                                                                               |
| Operating Expenses (pri)                          | Budget               | \$         | 50.9               | \$ | (9.5)            | -19%       |           |                                                                                                                               |
|                                                   | Prior Year           |            | 36.6               | \$ | 4.7              | 13%        |           |                                                                                                                               |
| Operating Income (\$M)                            | Actual               | \$         | 32.0               |    |                  |            |           |                                                                                                                               |
| Operating income (\$14)                           | Actual               | Ψ          | 32.0               |    |                  |            |           | YTD Electric Service revenues are greater than budget, primarily from                                                         |
|                                                   | Budget               | \$         | 16.1               | \$ | 15.9             | 98%        |           | Residential, and Water & Wastewater expenses being lower than<br>expected at this time.                                       |
|                                                   | Prior Year           | Ψ          | 27.7               | \$ | 4.3              | 16%        |           | oxpected at this time.                                                                                                        |
|                                                   |                      |            |                    |    |                  |            |           |                                                                                                                               |
| Change in Net Position Before Contributions (\$M) | Actual               | \$         | 21.1               |    |                  |            |           | YTD Electric Service revenues are greater than budget, primarily from                                                         |
|                                                   |                      |            |                    |    |                  |            |           | Residential, and Water & Wastewater expenses are lower than expected.                                                         |
|                                                   | Budget               | \$         | (1.4)              | \$ | 22.6             | *          |           | Interest Income is also higher than budget.  YTD Electric Operating expenses from the prior year are higher, primarily        |
|                                                   | Prior Year           |            | 15.3               | \$ | 5.8              | 38%        |           | due to Purchase Power.                                                                                                        |
| Import Foce (CM)                                  |                      |            | 00.7               |    |                  |            |           |                                                                                                                               |
| Impact Fees (\$M)                                 | Actual<br>Budget     | \$<br>\$   | 22.7<br>14.0       | \$ | 8.7              | 62%        |           | Several apartment complexes contributed to higher impact fees.                                                                |
|                                                   | Prior Year           | Ψ          | 22.1               | \$ | 0.6              | 3%         |           |                                                                                                                               |
|                                                   |                      |            |                    |    |                  |            |           |                                                                                                                               |
| Change in Net Position After Contributions (\$M)  | Actual               | \$<br>\$   | 47.7<br>15.9       | \$ | 31.8             | *          |           |                                                                                                                               |
|                                                   | Budget<br>Prior Year | Ф          | 41.6               | \$ | 6.1              | 15%        |           |                                                                                                                               |
|                                                   |                      |            |                    |    |                  |            |           |                                                                                                                               |