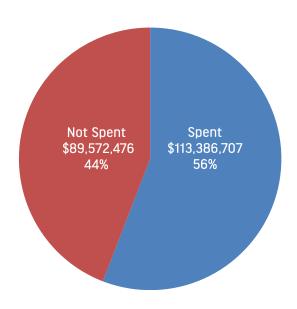

#### NEW BRAUNFELS UTLITIES OVERVIEW COMPARISON TO BUDGET & PRIOR FISCAL YEAR YTD - Amounts for the Period Ending May 31, 2024

|                                                   |                      | A          | MOUNT              |    | VARIANCE*        | % CHANGE   | FAV/UNFAV | Variance Explanation +/-30%                                                                                                   |
|---------------------------------------------------|----------------------|------------|--------------------|----|------------------|------------|-----------|-------------------------------------------------------------------------------------------------------------------------------|
|                                                   | El                   | _ECTR      | lC.                |    |                  |            |           |                                                                                                                               |
| Sales Volume (MWh)                                | Actual               |            | 1,407.0            |    |                  |            |           |                                                                                                                               |
|                                                   | Budget<br>Prior Year |            | 1,569.0<br>1,408.8 |    | (162.0)<br>(1.8) | -10%<br>0% |           |                                                                                                                               |
|                                                   | riioi reai           |            | 1,400.0            |    | (1.0)            | 0%         |           |                                                                                                                               |
| Revenues (\$M)                                    | Actual               | \$         | 166.5              |    |                  |            |           |                                                                                                                               |
|                                                   | Budget               | \$         | 159.0              | \$ | 7.4              | 5%         |           |                                                                                                                               |
|                                                   | Prior Year           |            | 160.8              | \$ | 5.7              | 4%         |           |                                                                                                                               |
| Gross Margin (\$M)                                | Actual               | \$         | 52.3               |    |                  |            |           |                                                                                                                               |
| (Total Operating Revenues Minus Purchased Pwr)    | Budget               | \$         | 44.5               | \$ | 7.8              | 17%        |           |                                                                                                                               |
|                                                   | Prior Year           |            | 44.0               | \$ | 8.3              | 19%        |           |                                                                                                                               |
| Operating Income (\$M)                            | Actual               | \$         | 27.7               |    |                  |            |           |                                                                                                                               |
|                                                   | Pudgot               | 4          | 14.5               | •  | 13.2             | 91%        |           | Higher YTD operating revenues,primarily from residential. Lower                                                               |
|                                                   | Budget               | \$         | 14.5               | \$ | 13.2             | 91%        |           | operating expenses to-date.  Higher operating revenues year-over-year. Primarily from Power Power                             |
|                                                   | Prior Year           |            | 20.6               | \$ | 7.0              | 34%        |           | Costs.                                                                                                                        |
|                                                   | V                    | NATE       | R                  |    |                  |            |           |                                                                                                                               |
| Sales Volume (Million Gallons)                    | Actual               |            | 3.6                |    |                  |            |           |                                                                                                                               |
|                                                   | Budget               |            | 3.7                |    | (0.1)            | -1%        |           |                                                                                                                               |
|                                                   | Prior Year           |            | 3.4                |    | 0.2              | 7%         |           |                                                                                                                               |
| Revenues (\$M)                                    | Actual               | \$         | 33.6               |    |                  |            |           |                                                                                                                               |
|                                                   | Budget               | \$         | 35.7               | \$ | (2.1)            | -6%        |           |                                                                                                                               |
|                                                   | Prior Year           |            | 28.2               | \$ | 5.4              | 19%        |           |                                                                                                                               |
| Gross Margin (\$M)                                | Actual               | \$         | 23.6               |    |                  |            |           |                                                                                                                               |
| (Total Operating Revenues Minus Purchased Water)  | Budget               | \$         | 25.4               | \$ | (1.8)            | -7%        |           |                                                                                                                               |
|                                                   | Prior Year           |            | 21.9               | \$ | 1.6              | 7%         |           |                                                                                                                               |
| Operating Income (\$M)                            | Actual               | \$         | (1.0)              |    |                  |            |           |                                                                                                                               |
| operating meetic (4) iy                           | Budget               | \$         | (3.6)              | \$ | 2.7              | -74%       |           | Lower YTD operating expenses.                                                                                                 |
|                                                   | Prior Year           |            | 1.5                | \$ | (2.4)            | *          |           | Higher YTD operating expenses compared to Prior Year. Primarily from<br>Purchased Water costs and Support Service Allocation. |
|                                                   | THOI TEAT            |            | 1.5                | Ψ  | (2.4)            |            |           | r di chased water costs and support service Anocation.                                                                        |
| Poyonuse (*M)                                     |                      | TEW        |                    |    |                  |            |           |                                                                                                                               |
| Revenues (\$M)                                    | Actual<br>Budget     | \$<br>\$   | 29.4<br>32.7       | \$ | (3.2)            | -10%       |           |                                                                                                                               |
|                                                   | Prior Year           | ·          | 26.5               | \$ | 2.9              | 11%        |           |                                                                                                                               |
| Organities Income (AM)                            | A -41                | Φ.         | F 0                |    |                  |            |           |                                                                                                                               |
| Operating Income (\$M)                            | Actual<br>Budget     | \$<br>\$   | 5.3<br>5.3         | \$ | 0.0              | 0%         |           |                                                                                                                               |
|                                                   | Prior Year           | •          | 5.6                | \$ | (0.3)            | -5%        |           |                                                                                                                               |
|                                                   |                      |            |                    |    |                  |            |           |                                                                                                                               |
| Operating Expenses (\$M)**                        | Actual               | MBIN<br>\$ | 41.4               |    |                  |            |           |                                                                                                                               |
| Operating Expenses (pri)                          | Budget               | \$         | 50.9               | \$ | (9.5)            | -19%       |           |                                                                                                                               |
|                                                   | Prior Year           |            | 36.6               | \$ | 4.7              | 13%        |           |                                                                                                                               |
| Operating Income (\$M)                            | Actual               | \$         | 32.0               |    |                  |            |           |                                                                                                                               |
| Operating income (\$14)                           | Actual               | Ψ          | 32.0               |    |                  |            |           | YTD Electric Service revenues are greater than budget, primarily from                                                         |
|                                                   | Budget               | \$         | 16.1               | \$ | 15.9             | 98%        |           | Residential, and Water & Wastewater expenses being lower than<br>expected at this time.                                       |
|                                                   | Prior Year           | Ψ          | 27.7               | \$ | 4.3              | 16%        |           | oxpected at this time.                                                                                                        |
|                                                   |                      |            |                    |    |                  |            |           |                                                                                                                               |
| Change in Net Position Before Contributions (\$M) | Actual               | \$         | 21.1               |    |                  |            |           | YTD Electric Service revenues are greater than budget, primarily from                                                         |
|                                                   |                      |            |                    |    |                  |            |           | Residential, and Water & Wastewater expenses are lower than expected.                                                         |
|                                                   | Budget               | \$         | (1.4)              | \$ | 22.6             | *          |           | Interest Income is also higher than budget.  YTD Electric Operating expenses from the prior year are higher, primarily        |
|                                                   | Prior Year           |            | 15.3               | \$ | 5.8              | 38%        |           | due to Purchase Power.                                                                                                        |
| Import Foce (CM)                                  |                      |            | 00.7               |    |                  |            |           |                                                                                                                               |
| Impact Fees (\$M)                                 | Actual<br>Budget     | \$<br>\$   | 22.7<br>14.0       | \$ | 8.7              | 62%        |           | Several apartment complexes contributed to higher impact fees.                                                                |
|                                                   | Prior Year           | Ψ          | 22.1               | \$ | 0.6              | 3%         |           |                                                                                                                               |
|                                                   |                      |            |                    |    |                  |            |           |                                                                                                                               |
| Change in Net Position After Contributions (\$M)  | Actual               | \$<br>\$   | 47.7<br>15.9       | \$ | 31.8             | *          |           |                                                                                                                               |
|                                                   | Budget<br>Prior Year | Ф          | 41.6               | \$ | 6.1              | 15%        |           |                                                                                                                               |
|                                                   |                      |            |                    |    |                  |            |           |                                                                                                                               |